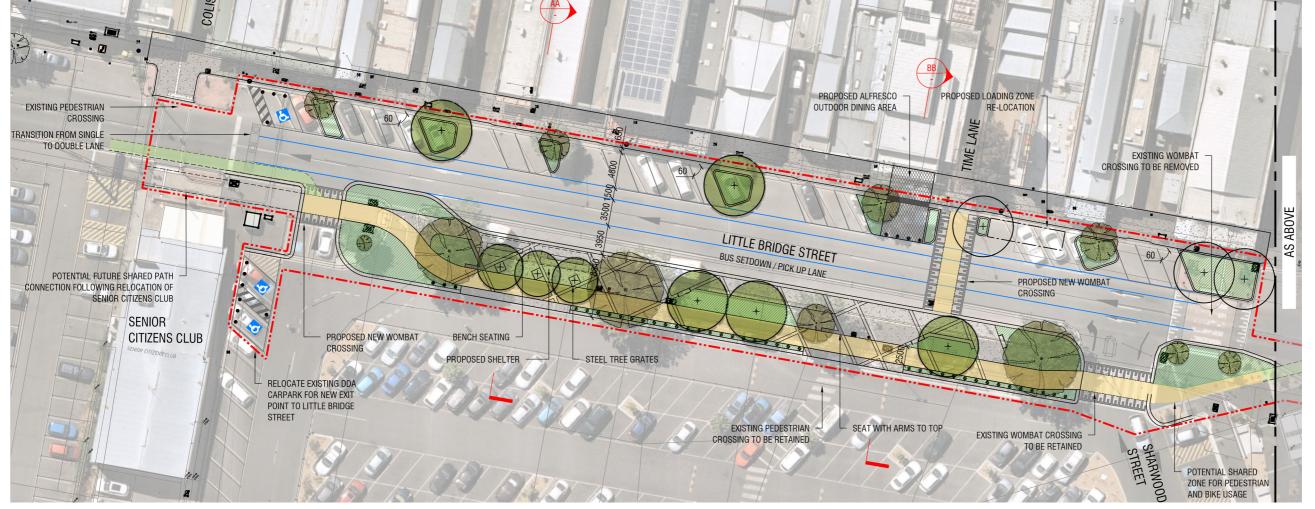

## **LEGEND** EXTENT OF WORKS FXISTING STORMWATER By others / refer Civil EXISTING CONDUITS / SERVICES By others / refer Civil EXISTING STREET LIGHTS / POLE By others / refer Civil EXISTING TELECOM PIT By others / refer Civil EXISTING STOP VALVE By others / refer Civil EXISTING SEWER PIT (S)\* By others / refer Civil EXISTING ELECTRICITY PIT By others / refer Civil EXISTING CABINET By others / refer Civil CONCRETE TYPE 1 Refer Schedules, Details and Specification CONCRETE TYPE 2 - PERMEABLE PAVING Refer Schedules, Details and Specification