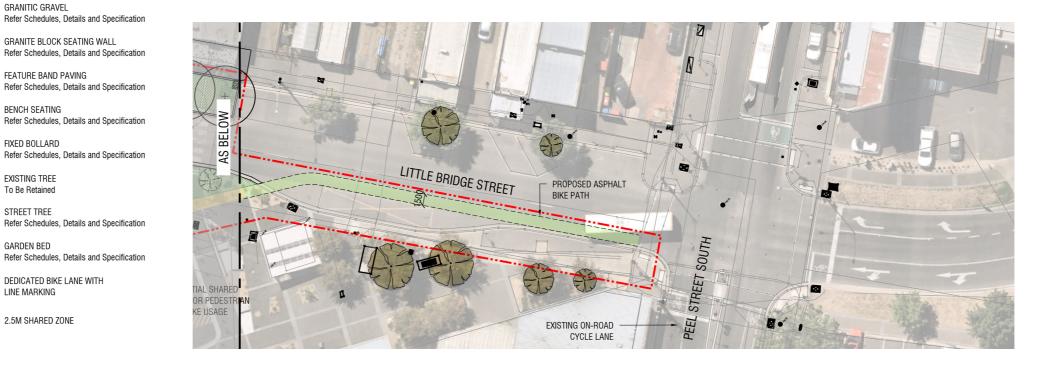

## LITTLE BRIDGE STREET BUS STOP CONCEPT

Refer Schedules. Details and Specification

GRANITE BLOCK SEATING WALL

FEATURE BAND PAVING

BENCH SEATING

FIXED BOLLARD

EXISTING TREE

To Be Retained

STREET TREE

GARDEN BED

LINE MARKING

2.5M SHARED ZONE

DEDICATED BIKE LANE WITH

GRANITIC GRAVEL