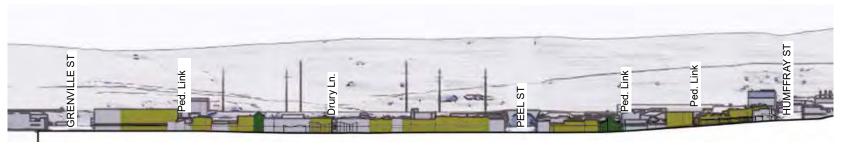

eating additional overshadowing. Curtis Street and Little Bridge Street have less sensitive interfaces and have the potential for taller development.





### **BRIDGE MALL STREET PROFILE**

Bridge Mall, between Grenville Street and Peel Street, is a pedestrianised, east-west-oriented street with some vehicular access east of Peel Street. Bridge Mall streetscape is a mix of double-storey, interspersed with single and three-storey Victorian-era heritage buildings and several non-heritage buildings. Norwich Plaza, which has a larger building footprint than the fine-grain character

of the streetscape, is a larger site located at the western end of Bridge Mall. Bridge Mall continues towards Bakery Hill end and has an elevation of approximately 5-6m between Peel Street and Humffray Street.





Figure 15 Bridge Mall North Block Street Elevation



Bridge Mall Built Form Framework

# CURTIS STREET AND LITTLE BRIDGE STREET PROFILE

Curtis Street and Little Bridge Street bound the northern and southern interface of the Study Area. These are important east-west streets in the broader area and are serviced by public transport. The Study Area's built form interface to these streets consists of a mix of uses, comprising services, back-of-house uses, and some business frontages.

Little Bridge Street comprises a mix of heritage and non-heritage buildings. The significant heritage building (Centenary Hotel) located at the corner of Peel Street South and Little Bridge Street is a key visually important node. A car park is located at the northern edge of Curtis Street. The car park curren