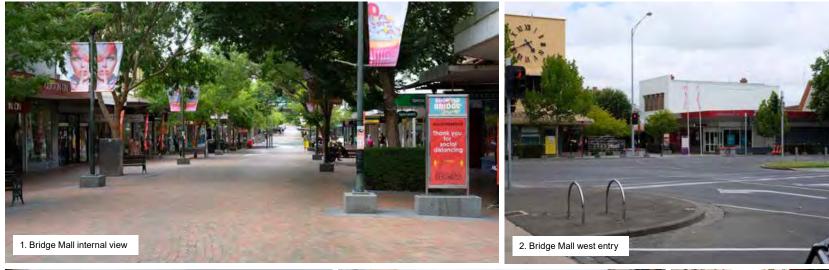

idge Mall was pedestrianised in 1981, primarily containing retail and hospitality uses. Recent economic decline means Bridge Mall has high vacancy rates, driving the need for strategic review and renewal. Bridge

Mall has a highly consistent two-storey street wall with significant heritage assets. It is generally a fine-grained, human-scale street with attractive and varied building forms. It is located within key view lines between the commercial and civic centre of Ballarat to the west and Mount Warrenheip to the east.

While there has been little recent development in this precinct, the Bakery Hill Urban Renewal Plan anticipates that the area is suitable and will be subject to more intensive development in the future.





<sup>8</sup> Bridge Mall Built Form Framework

### SITE PHOTOS









## 2.0 HERITAGE CONTEXT



### 2.1 HISTORY

Central Ballarat is rich in history and the extent of intact heritage fabric is evidence of the city's evolution during the Gold Rush period which commenced in the 1850s.

Prior to European settlement, the Yarrowee was an important place for the Boro Gundidj, a clan of the Wadawurrung People.

Ballarat developed rapidly after rich alluvial gold deposits were discovered in 1851. Located on the river flats of Yarrowee River, Bridge Street is one of the oldest commercial centres in Ballarat. It originally linked the diggings in Ballarat Flat with the ordered official government township in the west.

Frequent floods plagued the early inhabitants until engineering works were carried out in 1862 to raise the level of the street. In some places