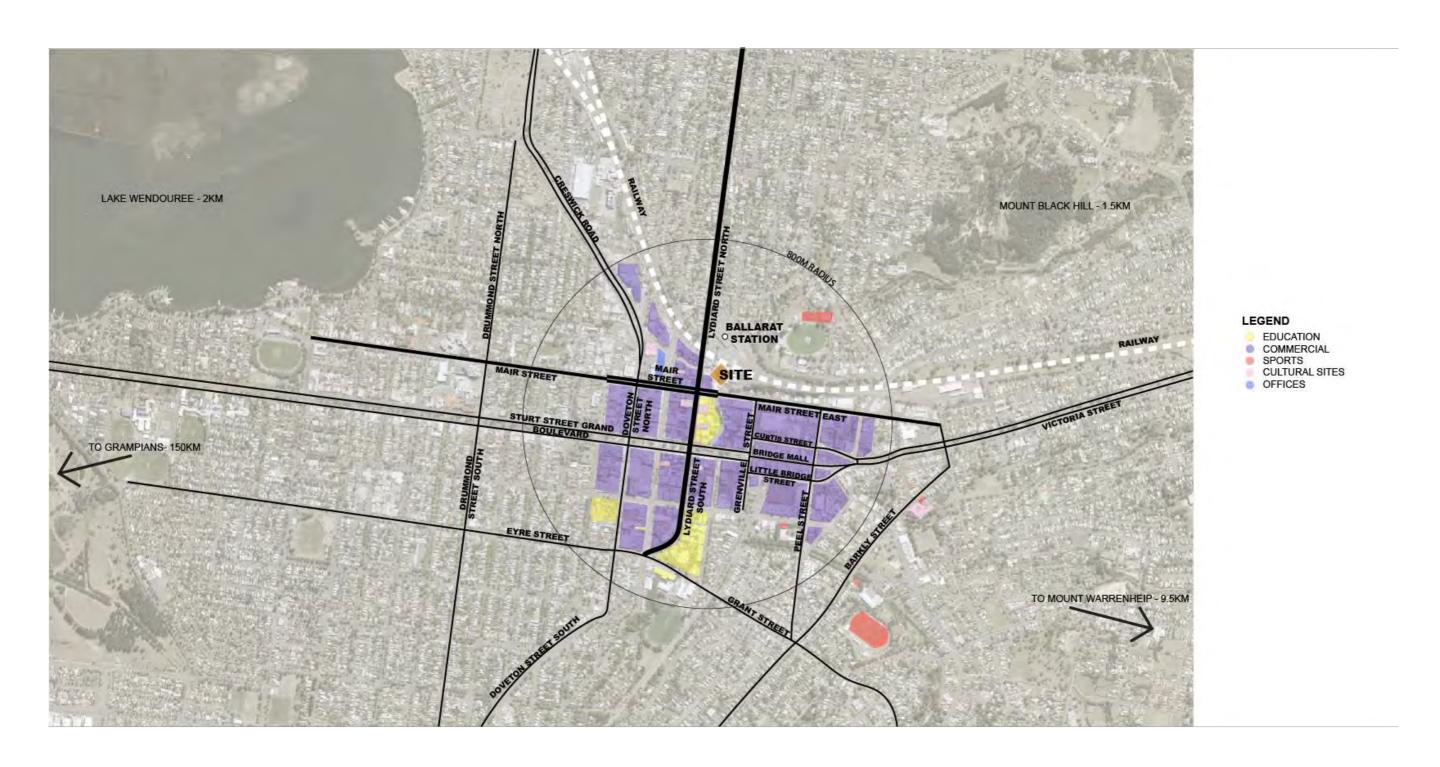

HO 168 SOUTH BALLARAT HERITAGE PRECINCT

| NO.       | STREET NAME                                  | SUBURB & POSTCODE         |
|-----------|----------------------------------------------|---------------------------|
|           |                                              |                           |
| 2/6       | Drummond Street South                        | BALLARAT CENTRAL VIC 3350 |
| 3/6       | Drummond Street South                        | BALLARAT CENTRAL VIC 3350 |
| 18        | Drummond Street South                        | BALLARAT CENTRAL VIC 3350 |
| 1/20-22   | Drummond Street South                        | BALLARAT CENTRAL VIC 3350 |
| 2/20-22   | Drummond Street South                        | BALLARAT CENTRAL VIC 3350 |
| 3/20-22   | Drummond Street South                        | BALLARAT CENTRAL VIC 3350 |
| 4/20-22   | Drummond Street South                        | BALLARAT CENTRAL VIC 3350 |
| 5/20-22   | Drummond Street South                        | BALLARAT CENTRAL VIC 3350 |
| 1/103     | Drummond Street South                        | BALLARAT CENTRAL VIC 3350 |
| 2/103     | Drummond Street South                        | BALLARAT CENTRAL VIC 3350 |
| 1/114-116 | Drummond Street South                        | BALLARAT CENTRAL VIC 3350 |
| 2/114-116 | Drummond Street South                        | BALLARAT CENTRAL VIC 3350 |
| 3/114-116 | Drummond Street South                        | BALLARAT CENTRAL VIC 3350 |
| 126       | Drummond Street South                        | BALLARAT CENTRAL VIC 3350 |
| 132       | Drummond Street South                        | BALLARAT CENTRAL VIC 3350 |
| 204       | Drummond Street South                        | BALLARAT CENTRAL VIC 3350 |
| 214       | Drummond Street South                        | BALLARAT CENTRAL VIC 3350 |
| 1/220     | Drummond Street South                        | BALLARAT CENTRAL VIC 3350 |
| 2/220     | Drummond Street South                        | BALLARAT CENTRAL VIC 3350 |
| 3/220     | Drummond Street South                        | BALLARAT CENTRAL VIC 3350 |
| 4/220     | Drummond Street South                        | BALLARAT CENTRAL VIC 3350 |
| 5/220     | Drummond Street South                        | BALLARAT CENTRAL VIC 3350 |
| 221       | Drummond Street South                        | BALLARAT CENTRAL VIC 3350 |
| 301       | Drummond Street South                        | BALLARAT CENTRAL VIC 3350 |
| 314       | Drummond Street South                        | BALLARAT CENTRAL VIC 3350 |
| 322       | Drummond Street South                        | BALLARAT CENTRAL VIC 3350 |
| 1/406     | Drummond Street South                        | BALLARAT CENTRAL VIC 3350 |
| 3/406     | Drummond Street South                        | BALLARAT CENTRAL VIC 3350 |
| 2/406     | Drummond Street South                        | BALLARAT CENTRAL VIC 3350 |
| 1/411     | Drummond Street South                        | BALLARAT CENTRAL VIC 3350 |
| 2/411     | Drummond Street South                        | BALLARAT CENTRAL VIC 3350 |
| 3/411     | Drummond Street South                        | BALLARAT CENTRAL VIC 3350 |
| 1/417     | Drummond Street South                        | BALLARAT CENTRAL VIC 3350 |
| 2/417     | Drummond Street South                        | BALLARAT CENTRAL VIC 3350 |
| 3/417     | Drummond Street South                        | BALLARAT CENTRAL VIC 3350 |
|           |                                              | BALLARAT CENTRAL VIC 3350 |
|           | Drummond Street South                        |                           |
| 421       | Drummond Street South  Drummond Street South | BALLARAT CENTRAL VIC 3350 |
| 422       |                                              | BALLARAT CENTRAL VIC 3350 |
| 425       | Drummond Street South                        | BALLARAT CENTRAL VIC 3350 |
| 1/511     | Drummond Street South                        | REDAN VIC 3350            |
| 3/511     | Drummond Street South                        | REDAN VIC 3350            |
| 2/511     | Drummond Street South                        | REDAN VIC 3350            |
| 525       | Drummond Street South                        | REDAN VIC 3350            |
| 603       | Drummond Street South                        | REDAN VIC 3350            |
| 604       | Drummond Street South                        | REDAN VIC 3350            |
| 612       | Drummond Street South                        | REDAN VIC 3350            |