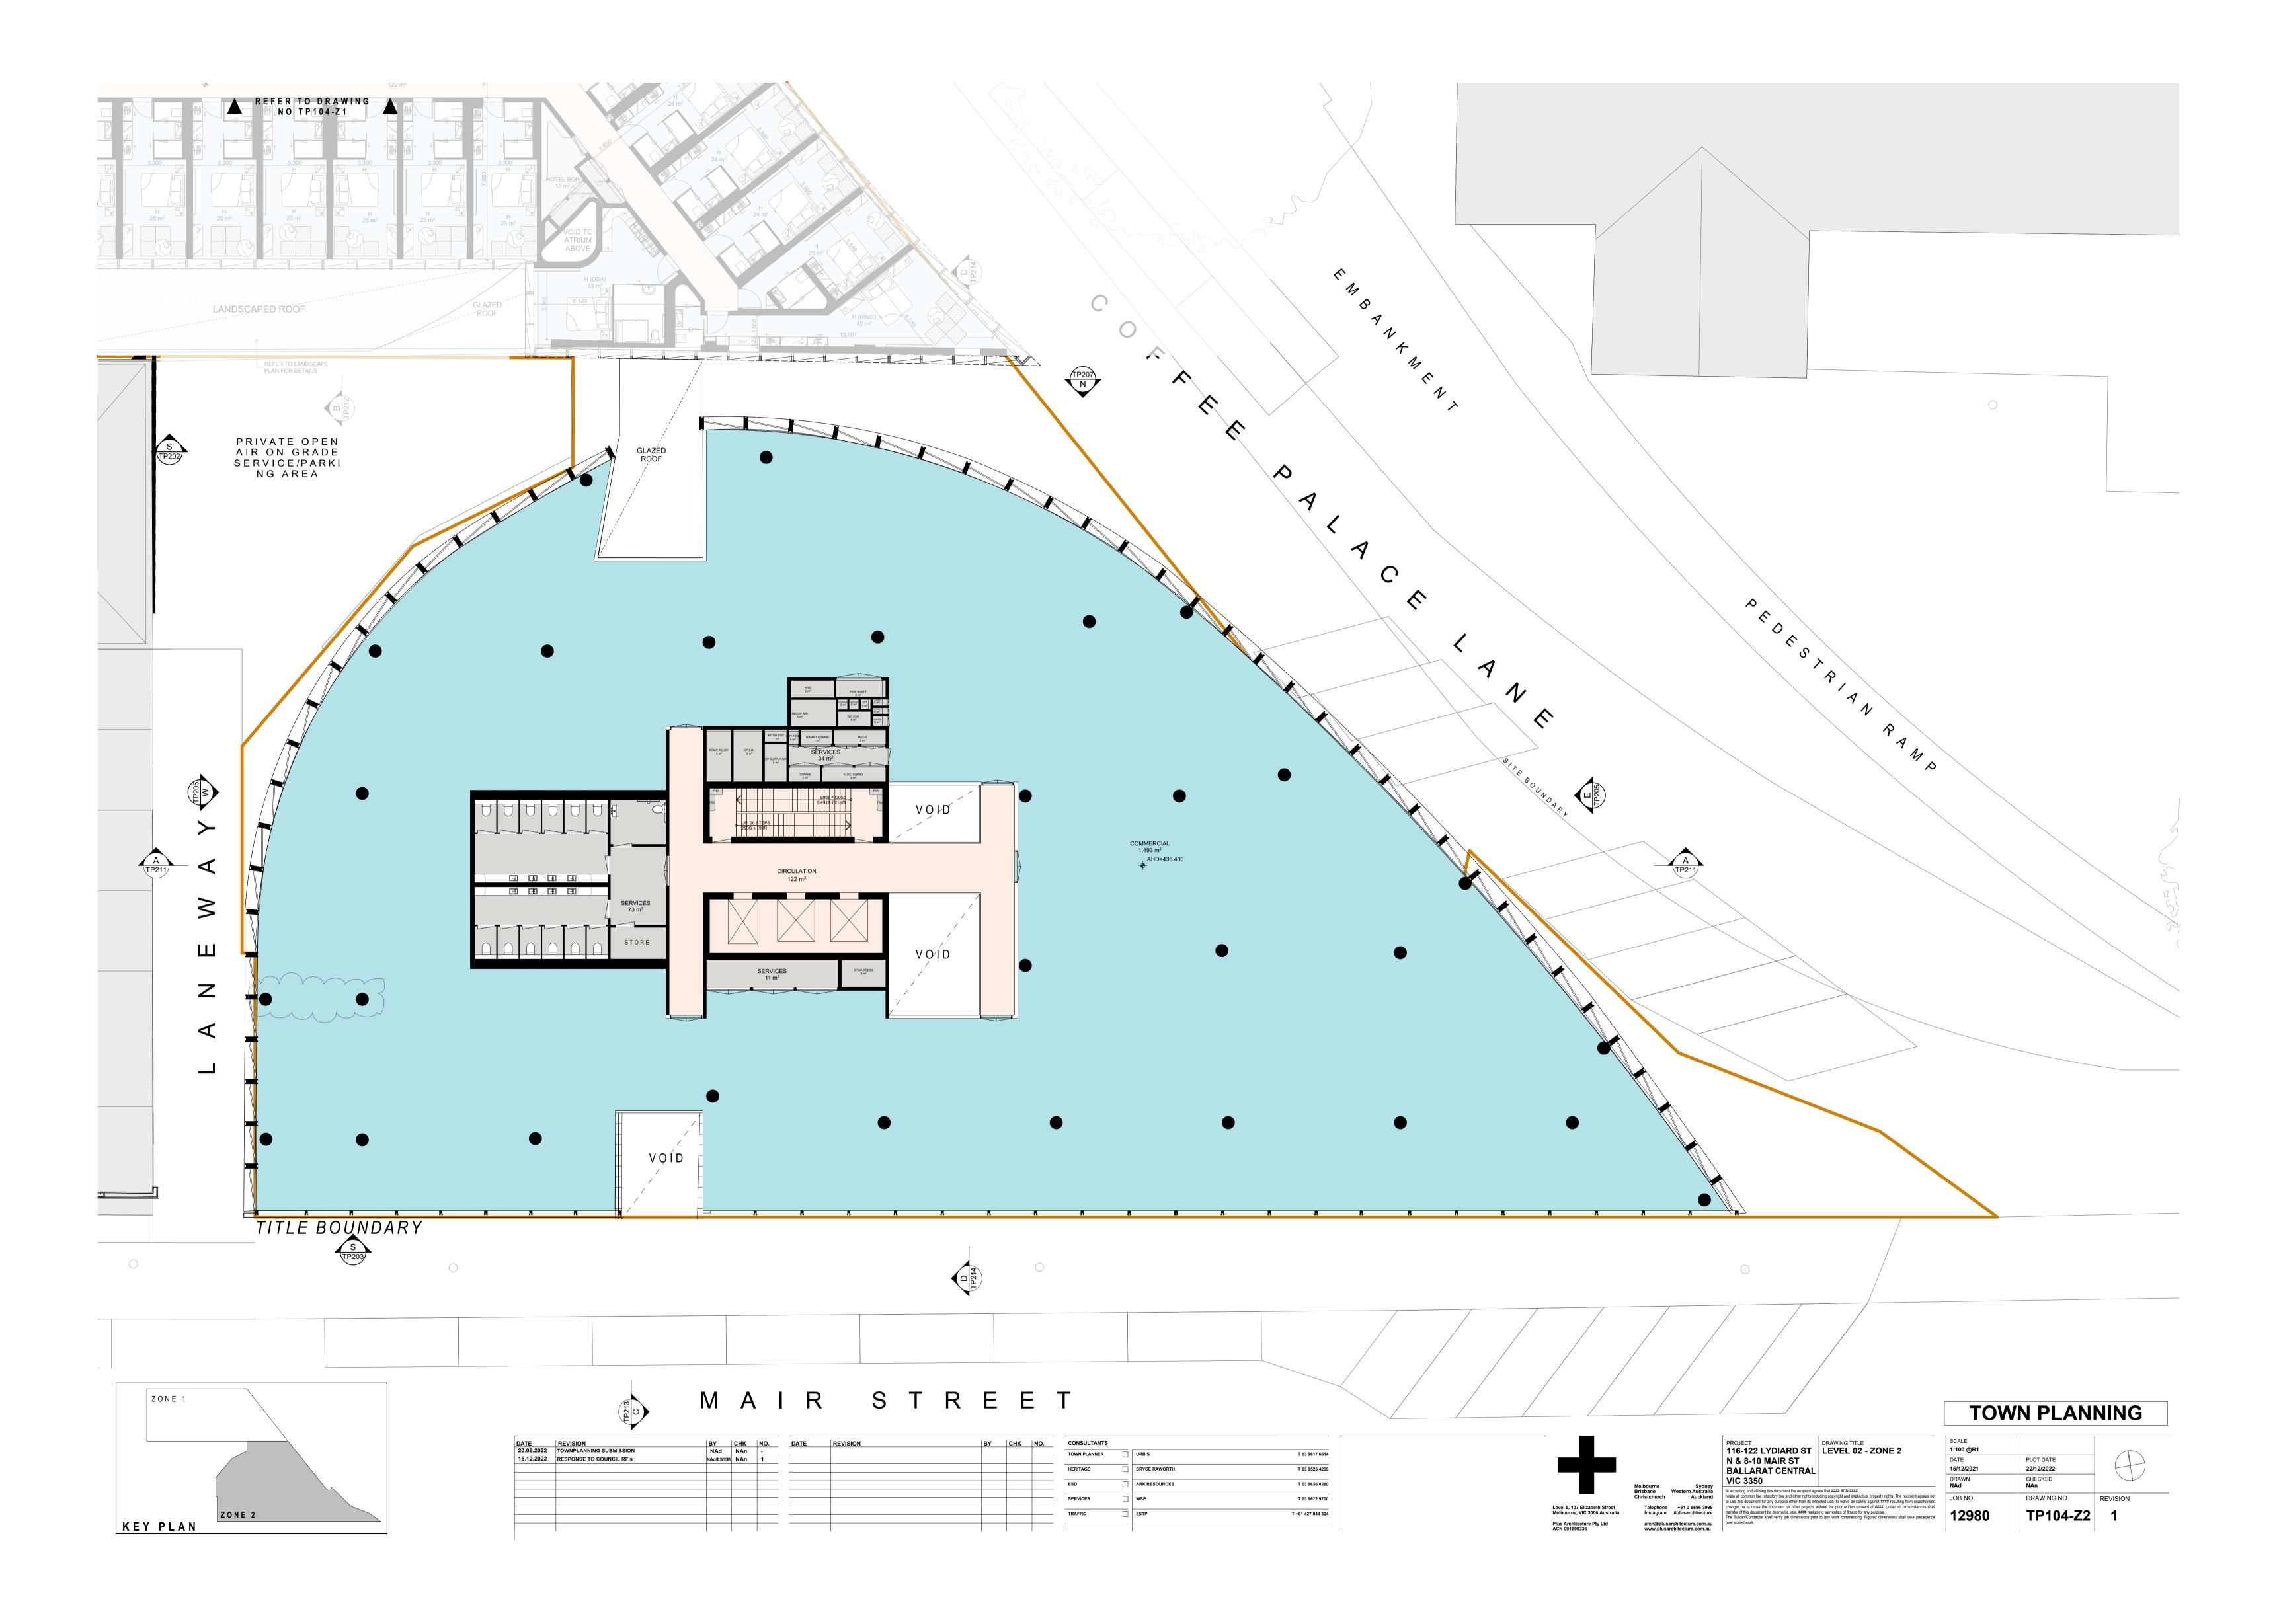

HO 168 SOUTH BALLARAT HERITAGE PRECINCT

| NO.       | STREET NAME                                  | SUBURB & POSTCODE         |
|-----------|----------------------------------------------|---------------------------|
|           |                                              |                           |
| 2/6       | Drummond Street South                        | BALLARAT CENTRAL VIC 3350 |
| 3/6       | Drummond Street South                        | BALLARAT CENTRAL VIC 3350 |
| 18        | Drummond Street South                        | BALLARAT CENTRAL VIC 3350 |
| 1/20-22   | Drummond Street South                        | BALLARAT CENTRAL VIC 3350 |
| 2/20-22   | Drummond Street South                        | BALLARAT CENTRAL VIC 3350 |
| 3/20-22   | Drummond Street South                        | BALLARAT CENTRAL VIC 3350 |
| 4/20-22   | Drummond Street South                        | BALLARAT CENTRAL VIC 3350 |
| 5/20-22   | Drummond Street South                        | BALLARAT CENTRAL VIC 3350 |
| 1/103     | Drummond Street South                        | BALLARAT CENTRAL VIC 3350 |
| 2/103     | Drummond Street South                        | BALLARAT CENTRAL VIC 3350 |
| 1/114-116 | Drummond Street South                        | BALLARAT CENTRAL VIC 3350 |
| 2/114-116 | Drummond Street South                        | BALLARAT CENTRAL VIC 3350 |
| 3/114-116 | Drummond Street South                        | BALLARAT CENTRAL VIC 3350 |
| 126       | Drummond Street South                        | BALLARAT CENTRAL VIC 3350 |
| 132       | Drummond Street South                        | BALLARAT CENTRAL VIC 3350 |
| 204       | Drummond Street South                        | BALLARAT CENTRAL VIC 3350 |
| 214       | Drummond Street South                        | BALLARAT CENTRAL VIC 3350 |
| 1/220     | Drummond Street South                        | BALLARAT CENTRAL VIC 3350 |
| 2/220     | Drummond Street South                        | BALLARAT CENTRAL VIC 3350 |
| 3/220     | Drummond Street South                        | BALLARAT CENTRAL VIC 3350 |
| 4/220     | Drummond Street South                        | BALLARAT CENTRAL VIC 3350 |
| 5/220     | Drummond Street South                        | BALLARAT CENTRAL VIC 3350 |
| 221       | Drummond Street South                        | BALLARAT CENTRAL VIC 3350 |
| 301       | Drummond Street South                        | BALLARAT CENTRAL VIC 3350 |
| 314       | Drummond Street South                        | BALLARAT CENTRAL VIC 3350 |
| 322       | Drummond Street South                        | BALLARAT CENTRAL VIC 3350 |
| 1/406     | Drummond Street South                        | BALLARAT CENTRAL VIC 3350 |
| 3/406     | Drummond Street South                        | BALLARAT CENTRAL VIC 3350 |
| 2/406     | Drummond Street South                        | BALLARAT CENTRAL VIC 3350 |
| 1/411     | Drummond Street South                        | BALLARAT CENTRAL VIC 3350 |
| 2/411     | Drummond Street South                        | BALLARAT CENTRAL VIC 3350 |
| 3/411     | Drummond Street South                        | BALLARAT CENTRAL VIC 3350 |
| 1/417     | Drummond Street South                        | BALLARAT CENTRAL VIC 3350 |
| 2/417     | Drummond Street South                        | BALLARAT CENTRAL VIC 3350 |
| 3/417     | Drummond Street South                        | BALLARAT CENTRAL VIC 3350 |
|           |                                              | BALLARAT CENTRAL VIC 3350 |
|           | Drummond Street South                        |                           |
| 421       | Drummond Street South  Drummond Street South | BALLARAT CENTRAL VIC 3350 |
| 422       |                                              | BALLARAT CENTRAL VIC 3350 |
| 425       | Drummond Street South                        | BALLARAT CENTRAL VIC 3350 |
| 1/511     | Drummond Street South                        | REDAN VIC 3350            |
| 3/511     | Drummond Street South                        | REDAN VIC 3350            |
| 2/511     | Drummond Street South                        | REDAN VIC 3350            |
| 525       | Drummond Street South                        | REDAN VIC 3350            |
| 603       | Drummond Street South                        | REDAN VIC 3350            |
| 604       | Drummond Street South                        | REDAN VIC 3350            |
| 612       | Drummond Street South                        | REDAN VIC 3350            |