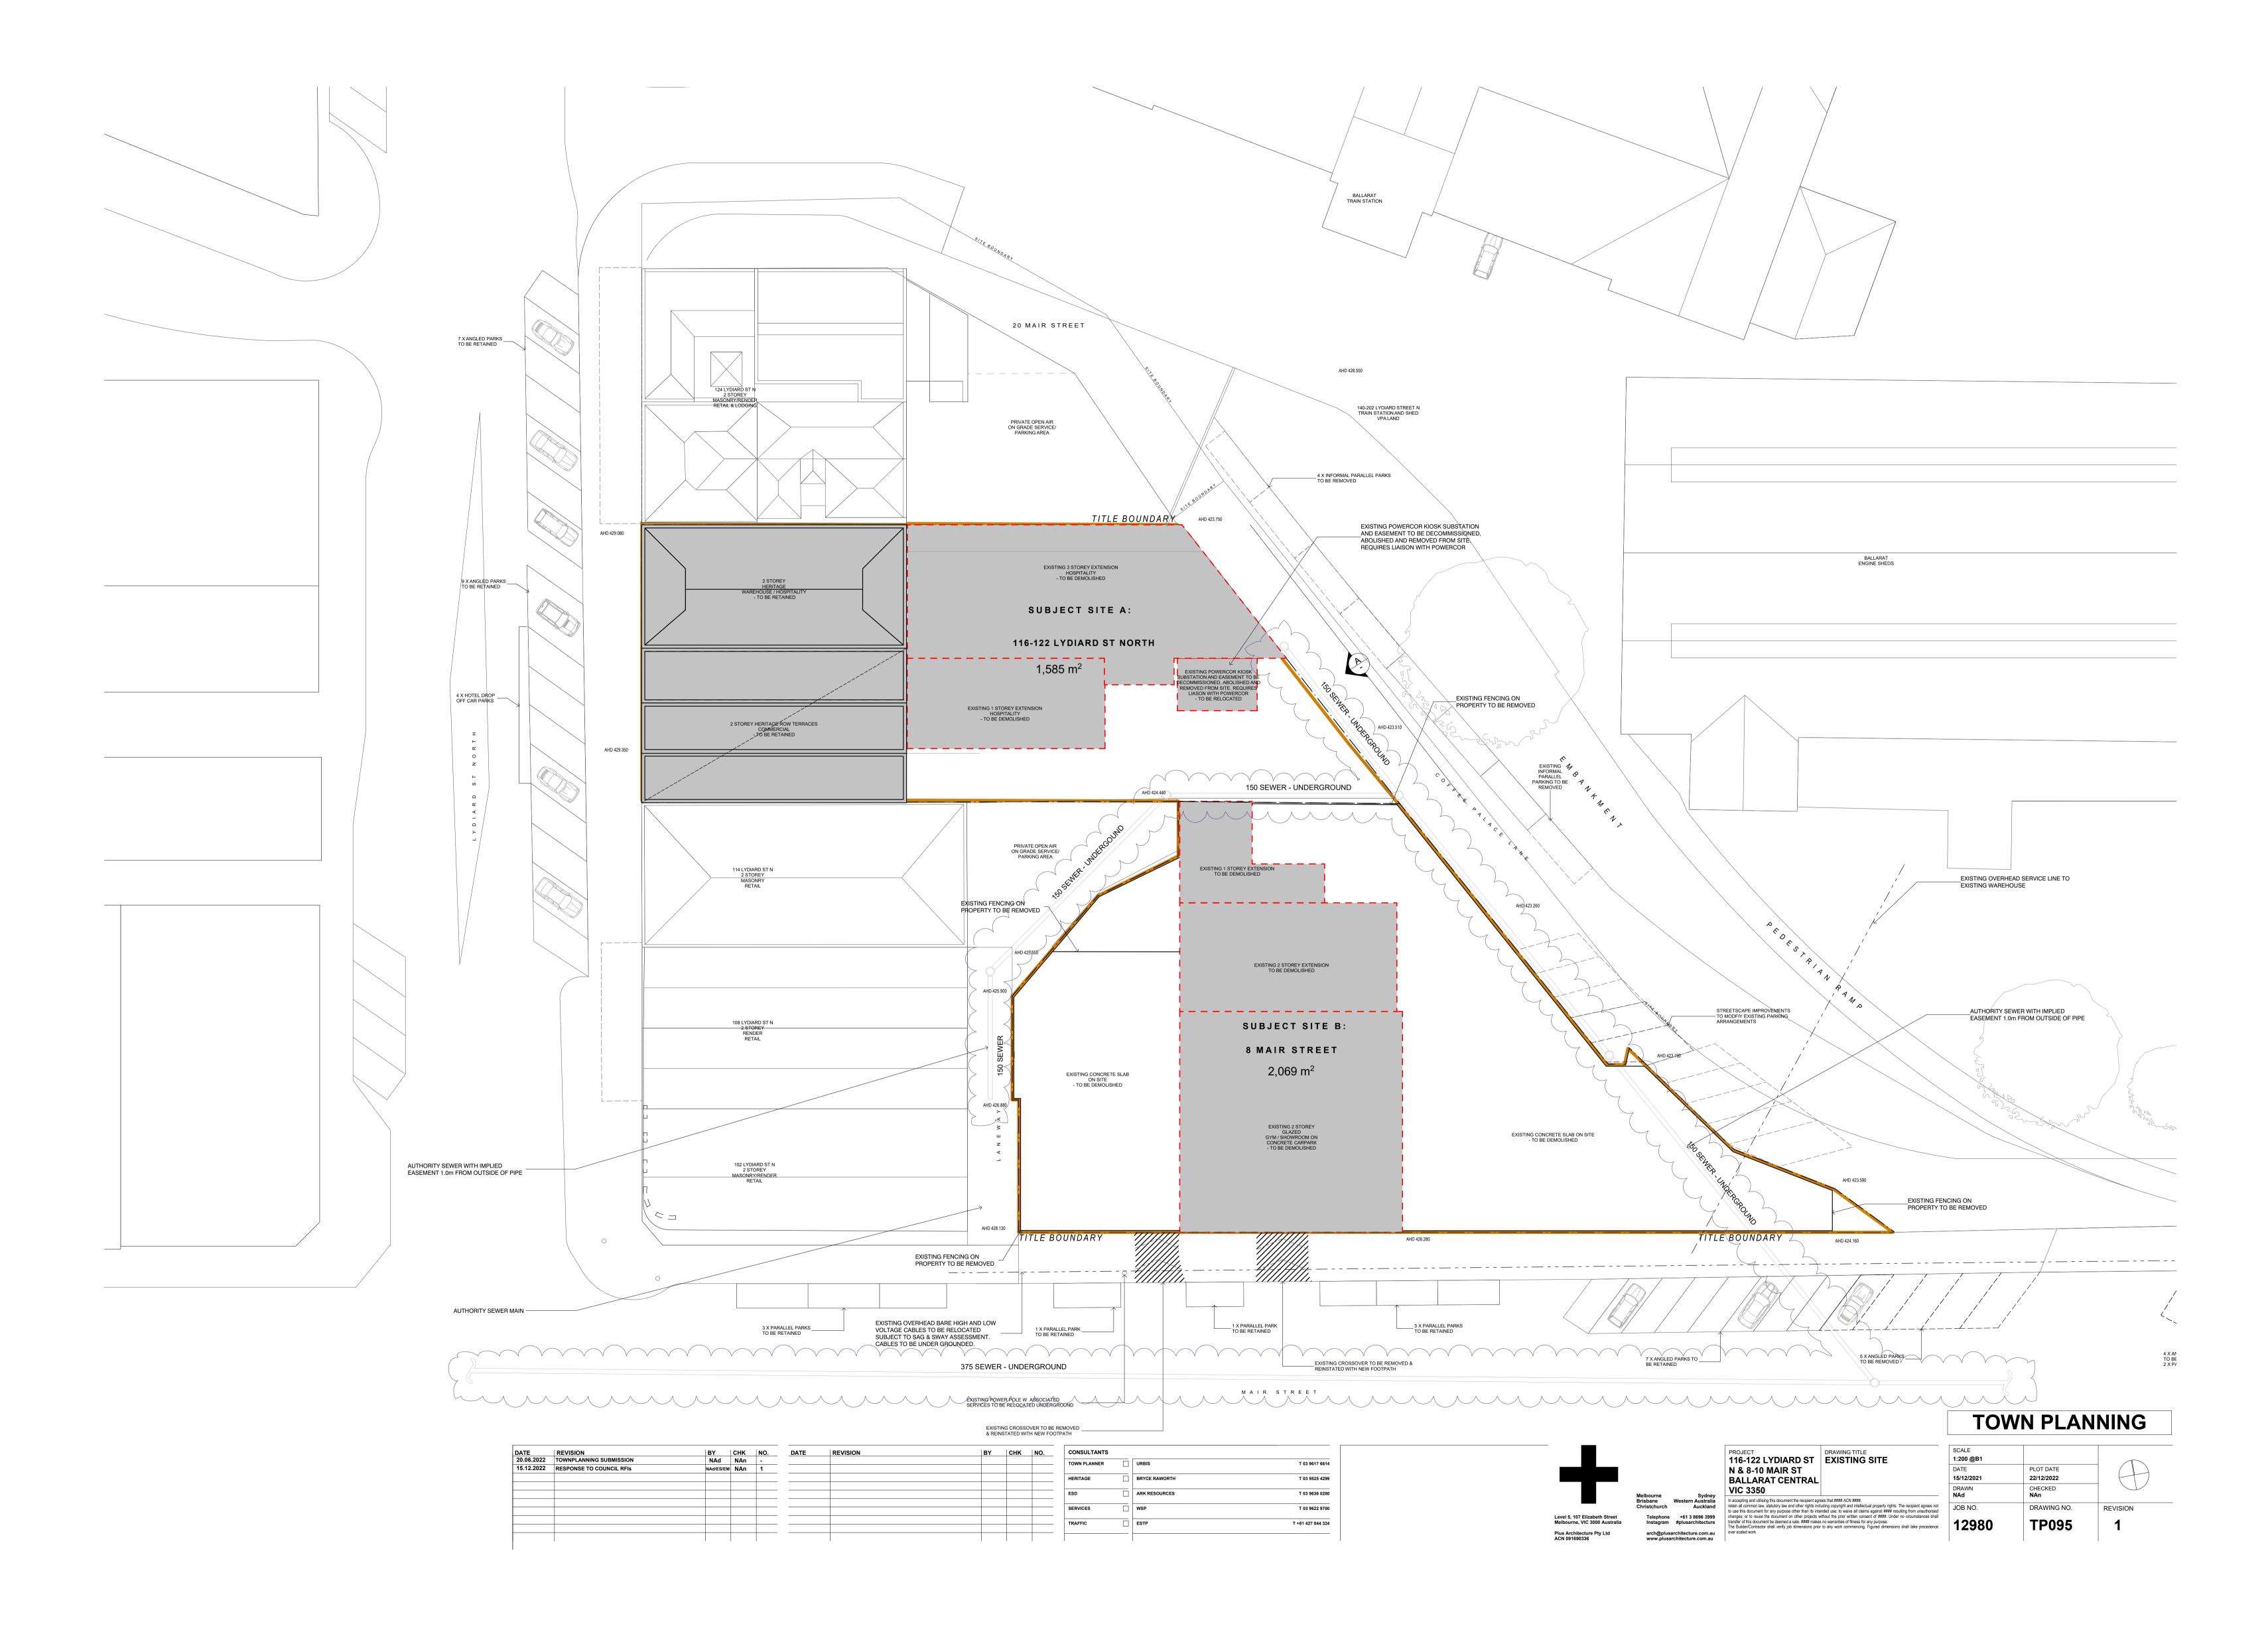

HO 168 SOUTH BALLARAT HERITAGE PRECINCT

| NO.       | STREET NAME                                  | SUBURB & POSTCODE         |
|-----------|----------------------------------------------|---------------------------|
|           |                                              |                           |
| 2/6       | Drummond Street South                        | BALLARAT CENTRAL VIC 3350 |
| 3/6       | Drummond Street South                        | BALLARAT CENTRAL VIC 3350 |
| 18        | Drummond Street South                        | BALLARAT CENTRAL VIC 3350 |
| 1/20-22   | Drummond Street South                        | BALLARAT CENTRAL VIC 3350 |
| 2/20-22   | Drummond Street South                        | BALLARAT CENTRAL VIC 3350 |
| 3/20-22   | Drummond Street South                        | BALLARAT CENTRAL VIC 3350 |
| 4/20-22   | Drummond Street South                        | BALLARAT CENTRAL VIC 3350 |
| 5/20-22   | Drummond Street South                        | BALLARAT CENTRAL VIC 3350 |
| 1/103     | Drummond Street South                        | BALLARAT CENTRAL VIC 3350 |
| 2/103     | Drummond Street South                        | BALLARAT CENTRAL VIC 3350 |
| 1/114-116 | Drummond Street South                        | BALLARAT CENTRAL VIC 3350 |
| 2/114-116 | Drummond Street South                        | BALLARAT CENTRAL VIC 3350 |
| 3/114-116 | Drummond Street South                        | BALLARAT CENTRAL VIC 3350 |
| 126       | Drummond Street South                        | BALLARAT CENTRAL VIC 3350 |
| 132       | Drummond Street South                        | BALLARAT CENTRAL VIC 3350 |
| 204       | Drummond Street South                        | BALLARAT CENTRAL VIC 3350 |
| 214       | Drummond Street South                        | BALLARAT CENTRAL VIC 3350 |
| 1/220     | Drummond Street South                        | BALLARAT CENTRAL VIC 3350 |
| 2/220     | Drummond Street South                        | BALLARAT CENTRAL VIC 3350 |
| 3/220     | Drummond Street South                        | BALLARAT CENTRAL VIC 3350 |
| 4/220     | Drummond Street South                        | BALLARAT CENTRAL VIC 3350 |
| 5/220     | Drummond Street South                        | BALLARAT CENTRAL VIC 3350 |
| 221       | Drummond Street South                        | BALLARAT CENTRAL VIC 3350 |
| 301       | Drummond Street South                        | BALLARAT CENTRAL VIC 3350 |
| 314       | Drummond Street South                        | BALLARAT CENTRAL VIC 3350 |
| 322       | Drummond Street South                        | BALLARAT CENTRAL VIC 3350 |
| 1/406     | Drummond Street South                        | BALLARAT CENTRAL VIC 3350 |
| 3/406     | Drummond Street South                        | BALLARAT CENTRAL VIC 3350 |
| 2/406     | Drummond Street South                        | BALLARAT CENTRAL VIC 3350 |
| 1/411     | Drummond Street South                        | BALLARAT CENTRAL VIC 3350 |
| 2/411     | Drummond Street South                        | BALLARAT CENTRAL VIC 3350 |
| 3/411     | Drummond Street South                        | BALLARAT CENTRAL VIC 3350 |
| 1/417     | Drummond Street South                        | BALLARAT CENTRAL VIC 3350 |
| 2/417     | Drummond Street South                        | BALLARAT CENTRAL VIC 3350 |
| 3/417     | Drummond Street South                        | BALLARAT CENTRAL VIC 3350 |
|           |                                              | BALLARAT CENTRAL VIC 3350 |
|           | Drummond Street South                        |                           |
| 421       | Drummond Street South  Drummond Street South | BALLARAT CENTRAL VIC 3350 |
| 422       |                                              | BALLARAT CENTRAL VIC 3350 |
| 425       | Drummond Street South                        | BALLARAT CENTRAL VIC 3350 |
| 1/511     | Drummond Street South                        | REDAN VIC 3350            |
| 3/511     | Drummond Street South                        | REDAN VIC 3350            |
| 2/511     | Drummond Street South                        | REDAN VIC 3350            |
| 525       | Drummond Street South                        | REDAN VIC 3350            |
| 603       | Drummond Street South                        | REDAN VIC 3350            |
| 604       | Drummond Street South                        | REDAN VIC 3350            |
| 612       | Drummond Street South                        | REDAN VIC 3350            |