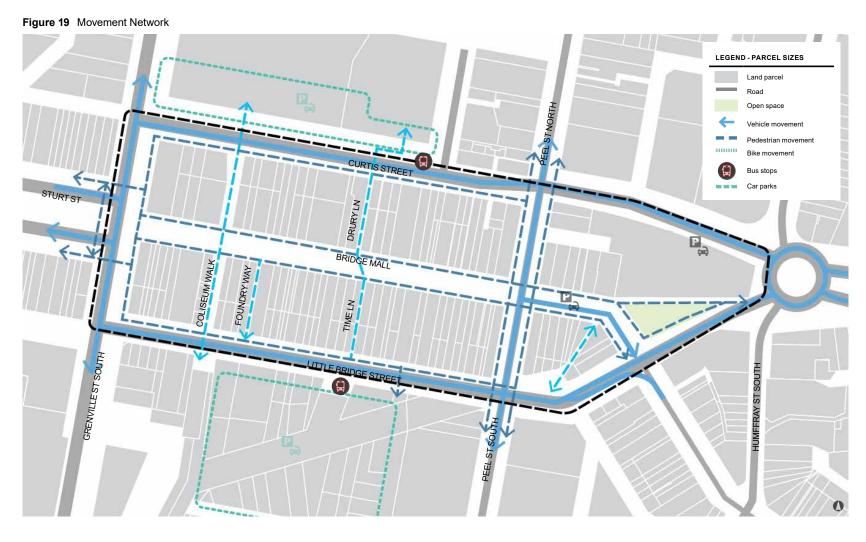

ect incoming traffic to the CBD (from Victoria Sturt Street). Little Bridge Street connects traffic from the east towards central Ballarat (Sturt Street via Grenville Street South), while Curtis Street connects Sturt Street to Victoria Street (heading east away from the CBD). The configuration of this street network is a consequence of the early development of the area, resulting in a slight "bottle-neck" that is Bridge Mall.

The north-eastern corner of Bakery Hill has a large surface car park that services Bakery Hill and the rest of the Study Area. There is also provision for street car parking along Little Bridge Street and Curtis Street. Service and loading areas for businesses are primarily provided from Little Bridge Street and Curtis Street.

38 Bridge Mall Built Form Framework





### 4.7 PUBLIC SPACES

The two key public spaces are the central pedestrian mall and the open space (park) at Bakery Hill.

The approximately 250m long and 20m wide pedestrian mall is a hardscaped pedestrian-only street between Grenville St and Peel St. In addition to two built shade shelters, mature trees throughout the pedestrian mall provide adequate shade within Bridge Mall. Public seating areas are distributed throughout. A children's playground is centrally located and helps to activate the Mall. Activity within Bridge Mall is primarily pedestrian circulation, with a few shopfronts extending their seating into the public space. Pedestrian footpaths along Grenville Street, Curtis Street, Peel Street and Little Bridge Street act as through links with limited active uses. Bridge Mall