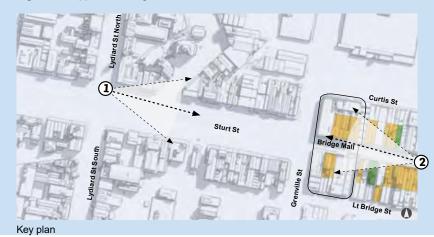

HO 168 SOUTH BALLARAT HERITAGE PRECINCT

| NO.       | STREET NAME                                  | SUBURB & POSTCODE         |
|-----------|----------------------------------------------|---------------------------|
|           |                                              |                           |
| 2/6       | Drummond Street South                        | BALLARAT CENTRAL VIC 3350 |
| 3/6       | Drummond Street South                        | BALLARAT CENTRAL VIC 3350 |
| 18        | Drummond Street South                        | BALLARAT CENTRAL VIC 3350 |
| 1/20-22   | Drummond Street South                        | BALLARAT CENTRAL VIC 3350 |
| 2/20-22   | Drummond Street South                        | BALLARAT CENTRAL VIC 3350 |
| 3/20-22   | Drummond Street South                        | BALLARAT CENTRAL VIC 3350 |
| 4/20-22   | Drummond Street South                        | BALLARAT CENTRAL VIC 3350 |
| 5/20-22   | Drummond Street South                        | BALLARAT CENTRAL VIC 3350 |
| 1/103     | Drummond Street South                        | BALLARAT CENTRAL VIC 3350 |
| 2/103     | Drummond Street South                        | BALLARAT CENTRAL VIC 3350 |
| 1/114-116 | Drummond Street South                        | BALLARAT CENTRAL VIC 3350 |
| 2/114-116 | Drummond Street South                        | BALLARAT CENTRAL VIC 3350 |
| 3/114-116 | Drummond Street South                        | BALLARAT CENTRAL VIC 3350 |
| 126       | Drummond Street South                        | BALLARAT CENTRAL VIC 3350 |
| 132       | Drummond Street South                        | BALLARAT CENTRAL VIC 3350 |
| 204       | Drummond Street South                        | BALLARAT CENTRAL VIC 3350 |
| 214       | Drummond Street South                        | BALLARAT CENTRAL VIC 3350 |
| 1/220     | Drummond Street South                        | BALLARAT CENTRAL VIC 3350 |
| 2/220     | Drummond Street South                        | BALLARAT CENTRAL VIC 3350 |
| 3/220     | Drummond Street South                        | BALLARAT CENTRAL VIC 3350 |
| 4/220     | Drummond Street South                        | BALLARAT CENTRAL VIC 3350 |
| 5/220     | Drummond Street South                        | BALLARAT CENTRAL VIC 3350 |
| 221       | Drummond Street South                        | BALLARAT CENTRAL VIC 3350 |
| 301       | Drummond Street South                        | BALLARAT CENTRAL VIC 3350 |
| 314       | Drummond Street South                        | BALLARAT CENTRAL VIC 3350 |
| 322       | Drummond Street South                        | BALLARAT CENTRAL VIC 3350 |
| 1/406     | Drummond Street South                        | BALLARAT CENTRAL VIC 3350 |
| 3/406     | Drummond Street South                        | BALLARAT CENTRAL VIC 3350 |
| 2/406     | Drummond Street South                        | BALLARAT CENTRAL VIC 3350 |
| 1/411     | Drummond Street South                        | BALLARAT CENTRAL VIC 3350 |
| 2/411     | Drummond Street South                        | BALLARAT CENTRAL VIC 3350 |
| 3/411     | Drummond Street South                        | BALLARAT CENTRAL VIC 3350 |
| 1/417     | Drummond Street South                        | BALLARAT CENTRAL VIC 3350 |
| 2/417     | Drummond Street South                        | BALLARAT CENTRAL VIC 3350 |
| 3/417     | Drummond Street South                        | BALLARAT CENTRAL VIC 3350 |
|           |                                              | BALLARAT CENTRAL VIC 3350 |
|           | Drummond Street South                        |                           |
| 421       | Drummond Street South  Drummond Street South | BALLARAT CENTRAL VIC 3350 |
| 422       |                                              | BALLARAT CENTRAL VIC 3350 |
| 425       | Drummond Street South                        | BALLARAT CENTRAL VIC 3350 |
| 1/511     | Drummond Street South                        | REDAN VIC 3350            |
| 3/511     | Drummond Street South                        | REDAN VIC 3350            |
| 2/511     | Drummond Street South                        | REDAN VIC 3350            |
| 525       | Drummond Street South                        | REDAN VIC 3350            |
| 603       | Drummond Street South                        | REDAN VIC 3350            |
| 604       | Drummond Street South                        | REDAN VIC 3350            |
| 612       | Drummond Street South                        | REDAN VIC 3350            |