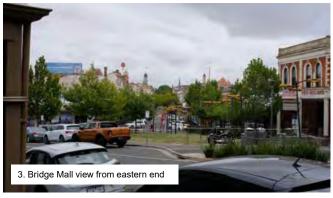

ge Mall was pedestrianised in 1981, primarily containing retail and hospitality uses. Recent economic decline means Bridge Mall has high vacancy rates, driving the need for strategic review and renewal. Bridge

Mall has a highly consistent two-storey street wall with significant heritage assets. It is generally a fine-grained, human-scale street with attractive and varied building forms. It is located within key view lines between the commercial and civic centre of Ballarat to the west and Mount Warrenheip to the east.

While there has been little recent development in this precinct, the Bakery Hill Urban Renewal Plan anticipates that the area is suitable and will be subject to more intensive development in the future.





<sup>8</sup> Bridge Mall Built Form Framework

### SITE PHOTOS









## 2.0 HERITAGE CONTEXT



### 2.1 HISTORY

Central Ballarat is rich in history and the extent of intact heritage fabric is evidence of the city's evolution during the Gold Rush period which commenced in the 1850s.

Prior to European settlement, the Yarrowee was an important place for the Boro Gundidj, a clan of the Wadawurrung People.

Ballarat developed rapidly after rich alluvial gold deposits were discovered in 1851. Located on the river flats of Yarrowee River, Bridge Street is one of the oldest commercial centres in Ballarat. It originally linked the diggings in Ballarat Flat with the ordered official government township in the west.

Frequent floods plagued the early inhabitants until engineering works were carried out in 1862 to raise the level of the street. In some places i