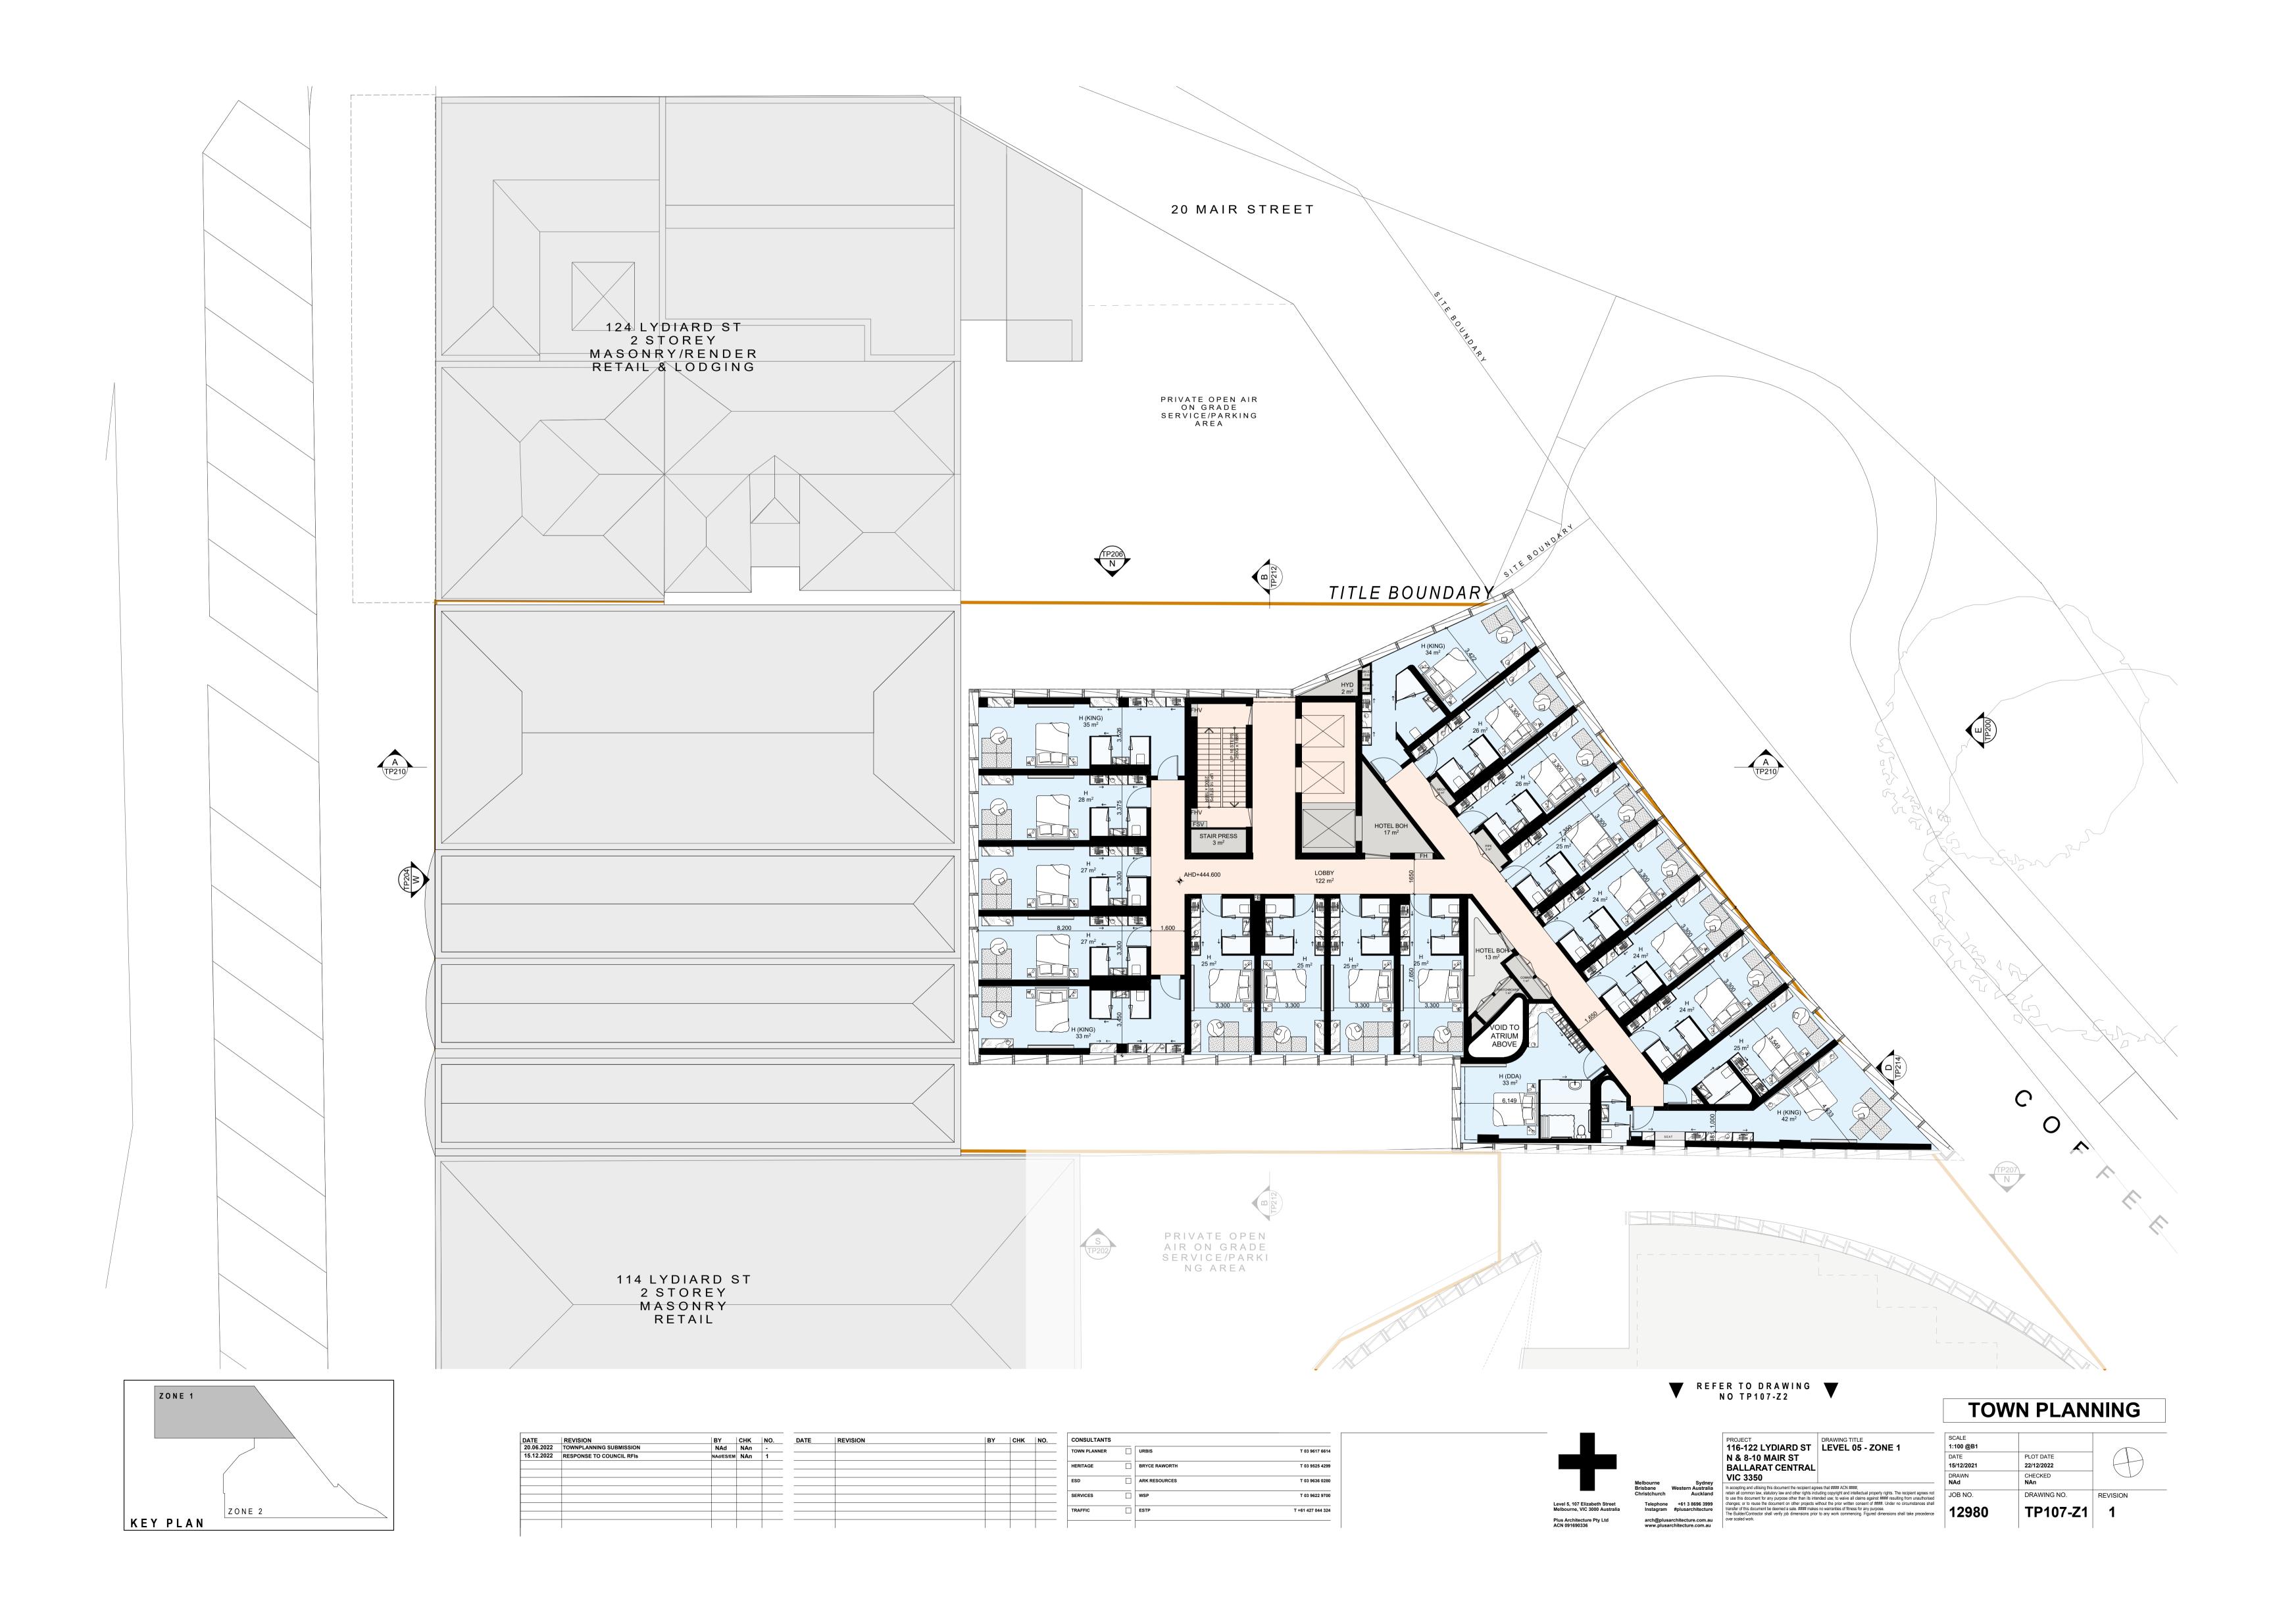

HO 168 SOUTH BALLARAT HERITAGE PRECINCT

| NO.       | STREET NAME                                  | SUBURB & POSTCODE         |
|-----------|----------------------------------------------|---------------------------|
|           |                                              |                           |
| 2/6       | Drummond Street South                        | BALLARAT CENTRAL VIC 3350 |
| 3/6       | Drummond Street South                        | BALLARAT CENTRAL VIC 3350 |
| 18        | Drummond Street South                        | BALLARAT CENTRAL VIC 3350 |
| 1/20-22   | Drummond Street South                        | BALLARAT CENTRAL VIC 3350 |
| 2/20-22   | Drummond Street South                        | BALLARAT CENTRAL VIC 3350 |
| 3/20-22   | Drummond Street South                        | BALLARAT CENTRAL VIC 3350 |
| 4/20-22   | Drummond Street South                        | BALLARAT CENTRAL VIC 3350 |
| 5/20-22   | Drummond Street South                        | BALLARAT CENTRAL VIC 3350 |
| 1/103     | Drummond Street South                        | BALLARAT CENTRAL VIC 3350 |
| 2/103     | Drummond Street South                        | BALLARAT CENTRAL VIC 3350 |
| 1/114-116 | Drummond Street South                        | BALLARAT CENTRAL VIC 3350 |
| 2/114-116 | Drummond Street South                        | BALLARAT CENTRAL VIC 3350 |
| 3/114-116 | Drummond Street South                        | BALLARAT CENTRAL VIC 3350 |
| 126       | Drummond Street South                        | BALLARAT CENTRAL VIC 3350 |
| 132       | Drummond Street South                        | BALLARAT CENTRAL VIC 3350 |
| 204       | Drummond Street South                        | BALLARAT CENTRAL VIC 3350 |
| 214       | Drummond Street South                        | BALLARAT CENTRAL VIC 3350 |
| 1/220     | Drummond Street South                        | BALLARAT CENTRAL VIC 3350 |
| 2/220     | Drummond Street South                        | BALLARAT CENTRAL VIC 3350 |
| 3/220     | Drummond Street South                        | BALLARAT CENTRAL VIC 3350 |
| 4/220     | Drummond Street South                        | BALLARAT CENTRAL VIC 3350 |
| 5/220     | Drummond Street South                        | BALLARAT CENTRAL VIC 3350 |
| 221       | Drummond Street South                        | BALLARAT CENTRAL VIC 3350 |
| 301       | Drummond Street South                        | BALLARAT CENTRAL VIC 3350 |
| 314       | Drummond Street South                        | BALLARAT CENTRAL VIC 3350 |
| 322       | Drummond Street South                        | BALLARAT CENTRAL VIC 3350 |
| 1/406     | Drummond Street South                        | BALLARAT CENTRAL VIC 3350 |
| 3/406     | Drummond Street South                        | BALLARAT CENTRAL VIC 3350 |
| 2/406     | Drummond Street South                        | BALLARAT CENTRAL VIC 3350 |
| 1/411     | Drummond Street South                        | BALLARAT CENTRAL VIC 3350 |
| 2/411     | Drummond Street South                        | BALLARAT CENTRAL VIC 3350 |
| 3/411     | Drummond Street South                        | BALLARAT CENTRAL VIC 3350 |
| 1/417     | Drummond Street South                        | BALLARAT CENTRAL VIC 3350 |
| 2/417     | Drummond Street South                        | BALLARAT CENTRAL VIC 3350 |
| 3/417     | Drummond Street South                        | BALLARAT CENTRAL VIC 3350 |
|           |                                              | BALLARAT CENTRAL VIC 3350 |
|           | Drummond Street South                        |                           |
| 421       | Drummond Street South  Drummond Street South | BALLARAT CENTRAL VIC 3350 |
| 422       |                                              | BALLARAT CENTRAL VIC 3350 |
| 425       | Drummond Street South                        | BALLARAT CENTRAL VIC 3350 |
| 1/511     | Drummond Street South                        | REDAN VIC 3350            |
| 3/511     | Drummond Street South                        | REDAN VIC 3350            |
| 2/511     | Drummond Street South                        | REDAN VIC 3350            |
| 525       | Drummond Street South                        | REDAN VIC 3350            |
| 603       | Drummond Street South                        | REDAN VIC 3350            |
| 604       | Drummond Street South                        | REDAN VIC 3350            |
| 612       | Drummond Street South                        | REDAN VIC 3350            |