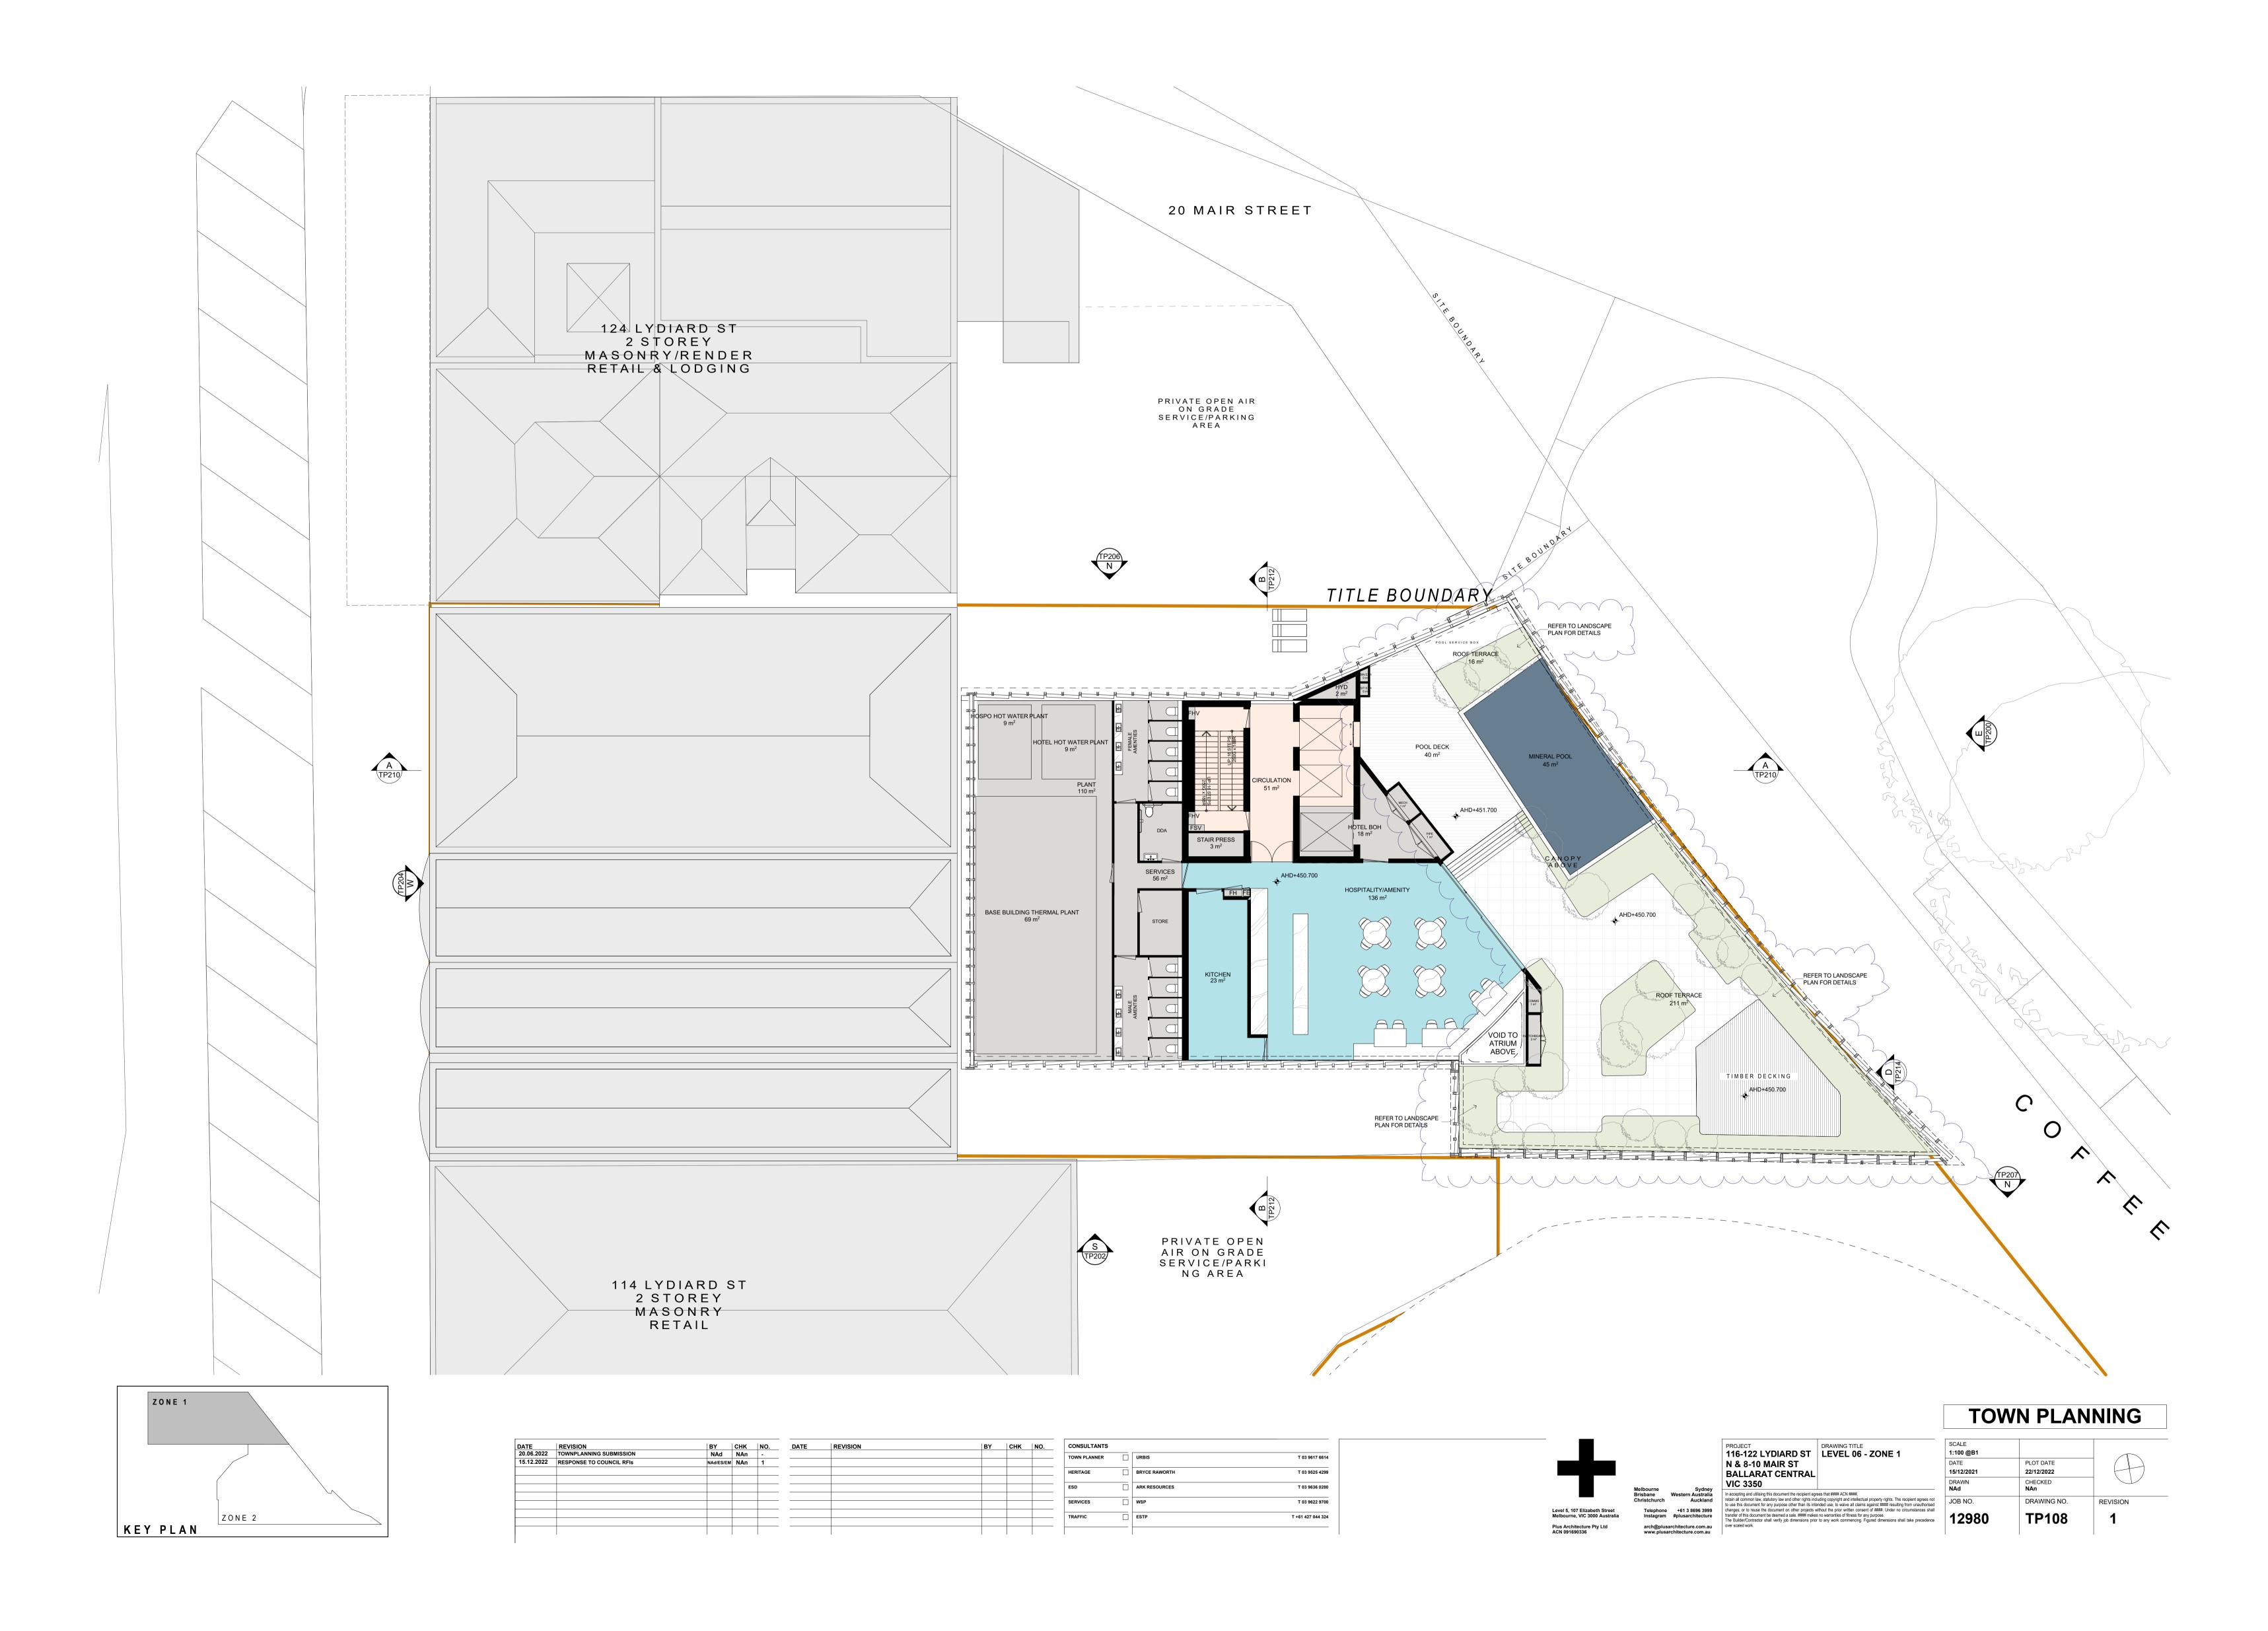

HO 168 SOUTH BALLARAT HERITAGE PRECINCT

| NO.       | STREET NAME                                  | SUBURB & POSTCODE         |
|-----------|----------------------------------------------|---------------------------|
|           |                                              |                           |
| 2/6       | Drummond Street South                        | BALLARAT CENTRAL VIC 3350 |
| 3/6       | Drummond Street South                        | BALLARAT CENTRAL VIC 3350 |
| 18        | Drummond Street South                        | BALLARAT CENTRAL VIC 3350 |
| 1/20-22   | Drummond Street South                        | BALLARAT CENTRAL VIC 3350 |
| 2/20-22   | Drummond Street South                        | BALLARAT CENTRAL VIC 3350 |
| 3/20-22   | Drummond Street South                        | BALLARAT CENTRAL VIC 3350 |
| 4/20-22   | Drummond Street South                        | BALLARAT CENTRAL VIC 3350 |
| 5/20-22   | Drummond Street South                        | BALLARAT CENTRAL VIC 3350 |
| 1/103     | Drummond Street South                        | BALLARAT CENTRAL VIC 3350 |
| 2/103     | Drummond Street South                        | BALLARAT CENTRAL VIC 3350 |
| 1/114-116 | Drummond Street South                        | BALLARAT CENTRAL VIC 3350 |
| 2/114-116 | Drummond Street South                        | BALLARAT CENTRAL VIC 3350 |
| 3/114-116 | Drummond Street South                        | BALLARAT CENTRAL VIC 3350 |
| 126       | Drummond Street South                        | BALLARAT CENTRAL VIC 3350 |
| 132       | Drummond Street South                        | BALLARAT CENTRAL VIC 3350 |
| 204       | Drummond Street South                        | BALLARAT CENTRAL VIC 3350 |
| 214       | Drummond Street South                        | BALLARAT CENTRAL VIC 3350 |
| 1/220     | Drummond Street South                        | BALLARAT CENTRAL VIC 3350 |
| 2/220     | Drummond Street South                        | BALLARAT CENTRAL VIC 3350 |
| 3/220     | Drummond Street South                        | BALLARAT CENTRAL VIC 3350 |
| 4/220     | Drummond Street South                        | BALLARAT CENTRAL VIC 3350 |
| 5/220     | Drummond Street South                        | BALLARAT CENTRAL VIC 3350 |
| 221       | Drummond Street South                        | BALLARAT CENTRAL VIC 3350 |
| 301       | Drummond Street South                        | BALLARAT CENTRAL VIC 3350 |
| 314       | Drummond Street South                        | BALLARAT CENTRAL VIC 3350 |
| 322       | Drummond Street South                        | BALLARAT CENTRAL VIC 3350 |
| 1/406     | Drummond Street South                        | BALLARAT CENTRAL VIC 3350 |
| 3/406     | Drummond Street South                        | BALLARAT CENTRAL VIC 3350 |
| 2/406     | Drummond Street South                        | BALLARAT CENTRAL VIC 3350 |
| 1/411     | Drummond Street South                        | BALLARAT CENTRAL VIC 3350 |
| 2/411     | Drummond Street South                        | BALLARAT CENTRAL VIC 3350 |
| 3/411     | Drummond Street South                        | BALLARAT CENTRAL VIC 3350 |
| 1/417     | Drummond Street South                        | BALLARAT CENTRAL VIC 3350 |
| 2/417     | Drummond Street South                        | BALLARAT CENTRAL VIC 3350 |
| 3/417     | Drummond Street South                        | BALLARAT CENTRAL VIC 3350 |
|           |                                              | BALLARAT CENTRAL VIC 3350 |
|           | Drummond Street South                        |                           |
| 421       | Drummond Street South  Drummond Street South | BALLARAT CENTRAL VIC 3350 |
| 422       |                                              | BALLARAT CENTRAL VIC 3350 |
| 425       | Drummond Street South                        | BALLARAT CENTRAL VIC 3350 |
| 1/511     | Drummond Street South                        | REDAN VIC 3350            |
| 3/511     | Drummond Street South                        | REDAN VIC 3350            |
| 2/511     | Drummond Street South                        | REDAN VIC 3350            |
| 525       | Drummond Street South                        | REDAN VIC 3350            |
| 603       | Drummond Street South                        | REDAN VIC 3350            |
| 604       | Drummond Street South                        | REDAN VIC 3350            |
| 612       | Drummond Street South                        | REDAN VIC 3350            |