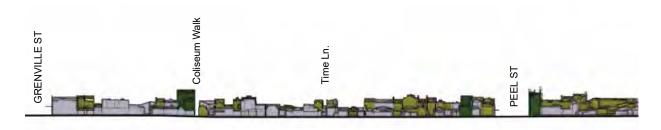

nterface to these streets consists of a mix of uses, comprising services, back-of-house uses, and some business frontages.

Little Bridge Street comprises a mix of heritage and non-heritage buildings. The significant heritage building (Centenary Hotel) located at the corner of Peel Street South and Little Bridge Street is a key visually important node. A car park is located at the northern edge of Curtis Street. The car park currently services the adjoining developments in Bakery Hill and has some buildings fronting it, refer to Figure 17.

The key north-south street within the Study Area is Peel Street, which connects Little Bridge Street to Curtis Street. Several pedestrian laneways connect to Bridge Mall from Curtis Street and Little Bridge Street.



Figure 17 Curtis Street elevation



Figure 18 Little Bridge Street elevation

# 4.6 MOVEMENT NETWORK

Bridge Mall is the primary pedestrian mall within the Ballarat CBD. It has a multi-faceted purpose, acting as a public space for movement, retail, dining and recreation. Entry into the precinct primarily comes from Sturt Street (for pedestrians and cyclists) or the two car parks located to the north and south of the Study Area. The pedestrian movement is mainly along the east-west oriented Bridge Mall.

Several narrow laneways provide minor north-south connections to the large car parks along Curtis Street and Little Bridge Street. These laneways differ in character, with some, such as Time Lane, having a sole purpose as a means of circulation, and others, such as Coliseum Walk, providing active frontage and shopfronts in