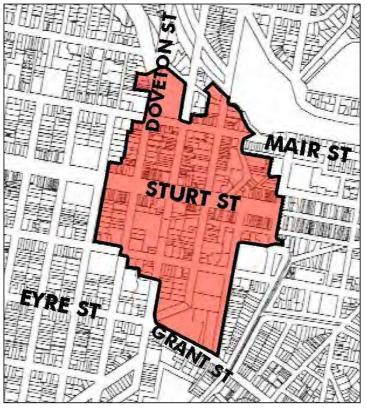

HO 168 SOUTH BALLARAT HERITAGE PRECINCT

| NO.       | STREET NAME                                  | SUBURB & POSTCODE         |
|-----------|----------------------------------------------|---------------------------|
|           |                                              |                           |
| 2/6       | Drummond Street South                        | BALLARAT CENTRAL VIC 3350 |
| 3/6       | Drummond Street South                        | BALLARAT CENTRAL VIC 3350 |
| 18        | Drummond Street South                        | BALLARAT CENTRAL VIC 3350 |
| 1/20-22   | Drummond Street South                        | BALLARAT CENTRAL VIC 3350 |
| 2/20-22   | Drummond Street South                        | BALLARAT CENTRAL VIC 3350 |
| 3/20-22   | Drummond Street South                        | BALLARAT CENTRAL VIC 3350 |
| 4/20-22   | Drummond Street South                        | BALLARAT CENTRAL VIC 3350 |
| 5/20-22   | Drummond Street South                        | BALLARAT CENTRAL VIC 3350 |
| 1/103     | Drummond Street South                        | BALLARAT CENTRAL VIC 3350 |
| 2/103     | Drummond Street South                        | BALLARAT CENTRAL VIC 3350 |
| 1/114-116 | Drummond Street South                        | BALLARAT CENTRAL VIC 3350 |
| 2/114-116 | Drummond Street South                        | BALLARAT CENTRAL VIC 3350 |
| 3/114-116 | Drummond Street South                        | BALLARAT CENTRAL VIC 3350 |
| 126       | Drummond Street South                        | BALLARAT CENTRAL VIC 3350 |
| 132       | Drummond Street South                        | BALLARAT CENTRAL VIC 3350 |
| 204       | Drummond Street South                        | BALLARAT CENTRAL VIC 3350 |
| 214       | Drummond Street South                        | BALLARAT CENTRAL VIC 3350 |
| 1/220     | Drummond Street South                        | BALLARAT CENTRAL VIC 3350 |
| 2/220     | Drummond Street South                        | BALLARAT CENTRAL VIC 3350 |
| 3/220     | Drummond Street South                        | BALLARAT CENTRAL VIC 3350 |
| 4/220     | Drummond Street South                        | BALLARAT CENTRAL VIC 3350 |
| 5/220     | Drummond Street South                        | BALLARAT CENTRAL VIC 3350 |
| 221       | Drummond Street South                        | BALLARAT CENTRAL VIC 3350 |
| 301       | Drummond Street South                        | BALLARAT CENTRAL VIC 3350 |
| 314       | Drummond Street South                        | BALLARAT CENTRAL VIC 3350 |
| 322       | Drummond Street South                        | BALLARAT CENTRAL VIC 3350 |
| 1/406     | Drummond Street South                        | BALLARAT CENTRAL VIC 3350 |
| 3/406     | Drummond Street South                        | BALLARAT CENTRAL VIC 3350 |
| 2/406     | Drummond Street South                        | BALLARAT CENTRAL VIC 3350 |
| 1/411     | Drummond Street South                        | BALLARAT CENTRAL VIC 3350 |
| 2/411     | Drummond Street South                        | BALLARAT CENTRAL VIC 3350 |
| 3/411     | Drummond Street South                        | BALLARAT CENTRAL VIC 3350 |
| 1/417     | Drummond Street South                        | BALLARAT CENTRAL VIC 3350 |
| 2/417     | Drummond Street South                        | BALLARAT CENTRAL VIC 3350 |
| 3/417     | Drummond Street South                        | BALLARAT CENTRAL VIC 3350 |
|           |                                              | BALLARAT CENTRAL VIC 3350 |
|           | Drummond Street South                        |                           |
| 421       | Drummond Street South  Drummond Street South | BALLARAT CENTRAL VIC 3350 |
| 422       |                                              | BALLARAT CENTRAL VIC 3350 |
| 425       | Drummond Street South                        | BALLARAT CENTRAL VIC 3350 |
| 1/511     | Drummond Street South                        | REDAN VIC 3350            |
| 3/511     | Drummond Street South                        | REDAN VIC 3350            |
| 2/511     | Drummond Street South                        | REDAN VIC 3350            |
| 525       | Drummond Street South                        | REDAN VIC 3350            |
| 603       | Drummond Street South                        | REDAN VIC 3350            |
| 604       | Drummond Street South                        | REDAN VIC 3350            |
| 612       | Drummond Street South                        | REDAN VIC 3350            |