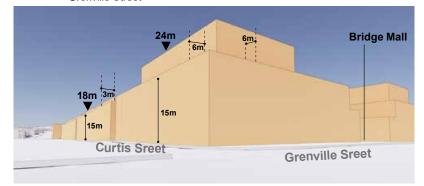

HO 168 SOUTH BALLARAT HERITAGE PRECINCT

| NO.       | STREET NAME                                  | SUBURB & POSTCODE         |
|-----------|----------------------------------------------|---------------------------|
|           |                                              |                           |
| 2/6       | Drummond Street South                        | BALLARAT CENTRAL VIC 3350 |
| 3/6       | Drummond Street South                        | BALLARAT CENTRAL VIC 3350 |
| 18        | Drummond Street South                        | BALLARAT CENTRAL VIC 3350 |
| 1/20-22   | Drummond Street South                        | BALLARAT CENTRAL VIC 3350 |
| 2/20-22   | Drummond Street South                        | BALLARAT CENTRAL VIC 3350 |
| 3/20-22   | Drummond Street South                        | BALLARAT CENTRAL VIC 3350 |
| 4/20-22   | Drummond Street South                        | BALLARAT CENTRAL VIC 3350 |
| 5/20-22   | Drummond Street South                        | BALLARAT CENTRAL VIC 3350 |
| 1/103     | Drummond Street South                        | BALLARAT CENTRAL VIC 3350 |
| 2/103     | Drummond Street South                        | BALLARAT CENTRAL VIC 3350 |
| 1/114-116 | Drummond Street South                        | BALLARAT CENTRAL VIC 3350 |
| 2/114-116 | Drummond Street South                        | BALLARAT CENTRAL VIC 3350 |
| 3/114-116 | Drummond Street South                        | BALLARAT CENTRAL VIC 3350 |
| 126       | Drummond Street South                        | BALLARAT CENTRAL VIC 3350 |
| 132       | Drummond Street South                        | BALLARAT CENTRAL VIC 3350 |
| 204       | Drummond Street South                        | BALLARAT CENTRAL VIC 3350 |
| 214       | Drummond Street South                        | BALLARAT CENTRAL VIC 3350 |
| 1/220     | Drummond Street South                        | BALLARAT CENTRAL VIC 3350 |
| 2/220     | Drummond Street South                        | BALLARAT CENTRAL VIC 3350 |
| 3/220     | Drummond Street South                        | BALLARAT CENTRAL VIC 3350 |
| 4/220     | Drummond Street South                        | BALLARAT CENTRAL VIC 3350 |
| 5/220     | Drummond Street South                        | BALLARAT CENTRAL VIC 3350 |
| 221       | Drummond Street South                        | BALLARAT CENTRAL VIC 3350 |
| 301       | Drummond Street South                        | BALLARAT CENTRAL VIC 3350 |
| 314       | Drummond Street South                        | BALLARAT CENTRAL VIC 3350 |
| 322       | Drummond Street South                        | BALLARAT CENTRAL VIC 3350 |
| 1/406     | Drummond Street South                        | BALLARAT CENTRAL VIC 3350 |
| 3/406     | Drummond Street South                        | BALLARAT CENTRAL VIC 3350 |
| 2/406     | Drummond Street South                        | BALLARAT CENTRAL VIC 3350 |
| 1/411     | Drummond Street South                        | BALLARAT CENTRAL VIC 3350 |
| 2/411     | Drummond Street South                        | BALLARAT CENTRAL VIC 3350 |
| 3/411     | Drummond Street South                        | BALLARAT CENTRAL VIC 3350 |
| 1/417     | Drummond Street South                        | BALLARAT CENTRAL VIC 3350 |
| 2/417     | Drummond Street South                        | BALLARAT CENTRAL VIC 3350 |
| 3/417     | Drummond Street South                        | BALLARAT CENTRAL VIC 3350 |
|           |                                              | BALLARAT CENTRAL VIC 3350 |
|           | Drummond Street South                        |                           |
| 421       | Drummond Street South  Drummond Street South | BALLARAT CENTRAL VIC 3350 |
| 422       |                                              | BALLARAT CENTRAL VIC 3350 |
| 425       | Drummond Street South                        | BALLARAT CENTRAL VIC 3350 |
| 1/511     | Drummond Street South                        | REDAN VIC 3350            |
| 3/511     | Drummond Street South                        | REDAN VIC 3350            |
| 2/511     | Drummond Street South                        | REDAN VIC 3350            |
| 525       | Drummond Street South                        | REDAN VIC 3350            |
| 603       | Drummond Street South                        | REDAN VIC 3350            |
| 604       | Drummond Street South                        | REDAN VIC 3350            |
| 612       | Drummond Street South                        | REDAN VIC 3350            |