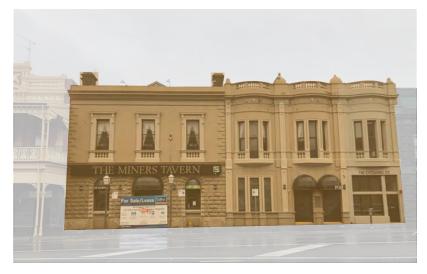

THEIR ANCESTORS AND THEIR ELDERS - PAST, PRESENT AND EMERGING. WE APPRECIATE THE WEALTH OF THEIR CREATIVE PRACTICES HARKING BACK TO DREAMTIME. WE RECOGNISE SOVEREIGNTY WAS NEVER CEDED.



## 0

## CONTENTS

| SITE INFORMATION     | , |
|----------------------|---|
| DESIGN RESPONSE      | 2 |
| DEVELOPMENT SCHEDULE | 4 |
| ARCHITECTURALS       | 4 |
| SHADOW ANALYSIS      | Į |
| MATERIAL SCHEDULE    | ( |



SITE INFORMATION





PROJECT
116-122 LYDIARD ST N & 8-10 MAIR ST, BALLARAT

DRAWING
SITE LOCATION

JOB NUMBER 12980

DATE **22/12/2022** 

EVISION



116-122 LYDIARD ST N & 8-10 MAIR ST, BALLARAT

### 1.02



12980

22/12/2022

1

**CONTEXT PLAN** 





PROJECT
116-122 LYDIARD ST N & 8-10 MAIR ST, BALLARAT

DRAWING
SITE ANALYSIS

JOB NUMBER 12980

DATE **22/12/2022** 

REVISION 1





1.116-122 LYDIARD STREET NORTH LYDIARD STREET NORTH FRONTAGE





116-122 LYDIARD ST N & 8-10 MAIR ST, BALLARAT

DRAWING

SITE PHOTOS

JOB NUMBER 12980

22/12/2022





4. COFFEE PALACE LANE
VIEW DOWN COFFEE PALACE LANE



5. STATION CARPARK
VIEW FROM STATION CARPARK (FUTURE STATION PLAZA)

PRO IECT

116-122 LYDIARD ST N & 8-10 MAIR ST, BALLARAT

DRAWING

SITE PHOTOS

JOB NUMBER

12980

22/12/2022

4





LYDIARD STREET NORTH STREETSCAPE



MAIR STREET STREETSCAPE

PROJECT
116-122 LYDIARD ST N & 8-10 MAIR ST, BALLARAT

STREET SCAPES

JOB NUMBER 12980

22/12/2022

1 1







LYDIARD STREET NORTH STREETSCAPE MATERIALITY





MAIR STREET STREETSCAPE MATERIALITY

PROJECT
116-122 LYDIARD ST N & 8-10 MAIR ST, BALLARAT

DRAWING
STREET MATERIALITY

JOB NUMBER 12980

22/12/2022

REVISI





116-1