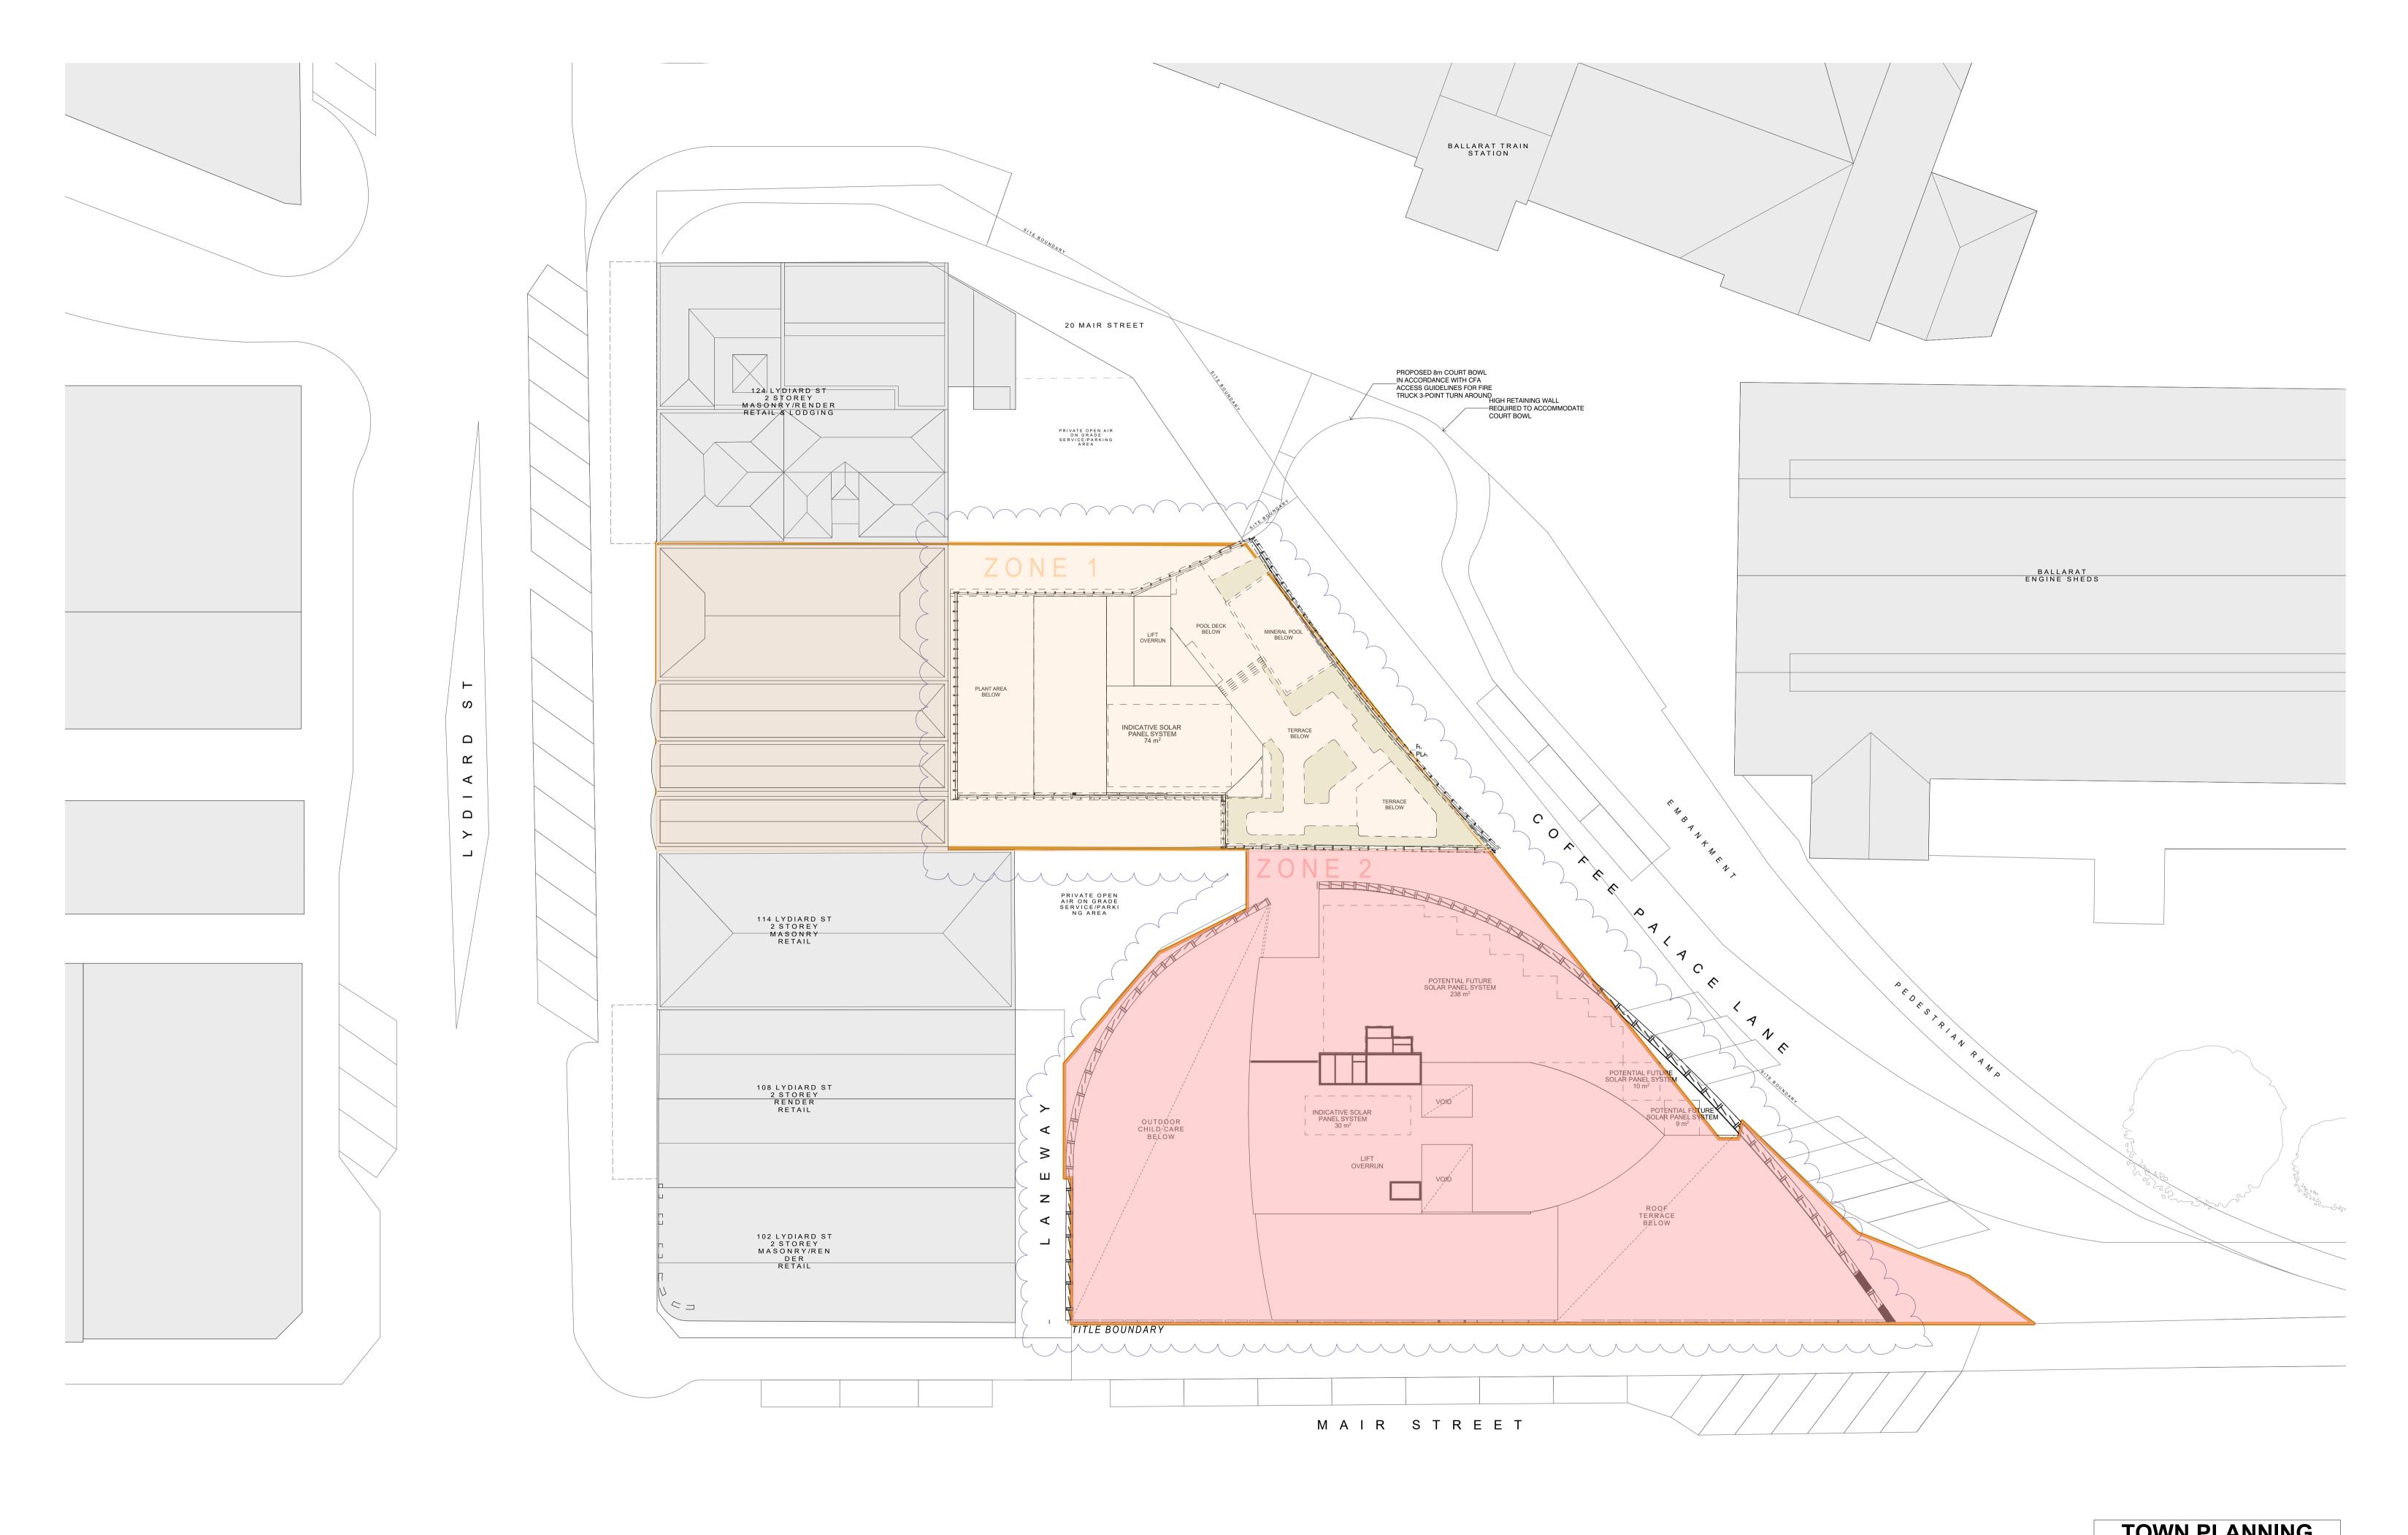

HO 168 SOUTH BALLARAT HERITAGE PRECINCT

| NO.       | STREET NAME                                  | SUBURB & POSTCODE         |
|-----------|----------------------------------------------|---------------------------|
|           |                                              |                           |
| 2/6       | Drummond Street South                        | BALLARAT CENTRAL VIC 3350 |
| 3/6       | Drummond Street South                        | BALLARAT CENTRAL VIC 3350 |
| 18        | Drummond Street South                        | BALLARAT CENTRAL VIC 3350 |
| 1/20-22   | Drummond Street South                        | BALLARAT CENTRAL VIC 3350 |
| 2/20-22   | Drummond Street South                        | BALLARAT CENTRAL VIC 3350 |
| 3/20-22   | Drummond Street South                        | BALLARAT CENTRAL VIC 3350 |
| 4/20-22   | Drummond Street South                        | BALLARAT CENTRAL VIC 3350 |
| 5/20-22   | Drummond Street South                        | BALLARAT CENTRAL VIC 3350 |
| 1/103     | Drummond Street South                        | BALLARAT CENTRAL VIC 3350 |
| 2/103     | Drummond Street South                        | BALLARAT CENTRAL VIC 3350 |
| 1/114-116 | Drummond Street South                        | BALLARAT CENTRAL VIC 3350 |
| 2/114-116 | Drummond Street South                        | BALLARAT CENTRAL VIC 3350 |
| 3/114-116 | Drummond Street South                        | BALLARAT CENTRAL VIC 3350 |
| 126       | Drummond Street South                        | BALLARAT CENTRAL VIC 3350 |
| 132       | Drummond Street South                        | BALLARAT CENTRAL VIC 3350 |
| 204       | Drummond Street South                        | BALLARAT CENTRAL VIC 3350 |
| 214       | Drummond Street South                        | BALLARAT CENTRAL VIC 3350 |
| 1/220     | Drummond Street South                        | BALLARAT CENTRAL VIC 3350 |
| 2/220     | Drummond Street South                        | BALLARAT CENTRAL VIC 3350 |
| 3/220     | Drummond Street South                        | BALLARAT CENTRAL VIC 3350 |
| 4/220     | Drummond Street South                        | BALLARAT CENTRAL VIC 3350 |
| 5/220     | Drummond Street South                        | BALLARAT CENTRAL VIC 3350 |
| 221       | Drummond Street South                        | BALLARAT CENTRAL VIC 3350 |
| 301       | Drummond Street South                        | BALLARAT CENTRAL VIC 3350 |
| 314       | Drummond Street South                        | BALLARAT CENTRAL VIC 3350 |
| 322       | Drummond Street South                        | BALLARAT CENTRAL VIC 3350 |
| 1/406     | Drummond Street South                        | BALLARAT CENTRAL VIC 3350 |
| 3/406     | Drummond Street South                        | BALLARAT CENTRAL VIC 3350 |
| 2/406     | Drummond Street South                        | BALLARAT CENTRAL VIC 3350 |
| 1/411     | Drummond Street South                        | BALLARAT CENTRAL VIC 3350 |
| 2/411     | Drummond Street South                        | BALLARAT CENTRAL VIC 3350 |
| 3/411     | Drummond Street South                        | BALLARAT CENTRAL VIC 3350 |
| 1/417     | Drummond Street South                        | BALLARAT CENTRAL VIC 3350 |
| 2/417     | Drummond Street South                        | BALLARAT CENTRAL VIC 3350 |
| 3/417     | Drummond Street South                        | BALLARAT CENTRAL VIC 3350 |
|           |                                              | BALLARAT CENTRAL VIC 3350 |
|           | Drummond Street South                        |                           |
| 421       | Drummond Street South  Drummond Street South | BALLARAT CENTRAL VIC 3350 |
| 422       |                                              | BALLARAT CENTRAL VIC 3350 |
| 425       | Drummond Street South                        | BALLARAT CENTRAL VIC 3350 |
| 1/511     | Drummond Street South                        | REDAN VIC 3350            |
| 3/511     | Drummond Street South                        | REDAN VIC 3350            |
| 2/511     | Drummond Street South                        | REDAN VIC 3350            |
| 525       | Drummond Street South                        | REDAN VIC 3350            |
| 603       | Drummond Street South                        | REDAN VIC 3350            |
| 604       | Drummond Street South                        | REDAN VIC 3350            |
| 612       | Drummond Street South                        | REDAN VIC 3350            |