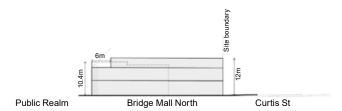

North



End Bridge Mall looking west (Viewpoint 2)



Internal Bridge Mall central sub-area looking east



Sturt Street/Camp Street - South



**Curtis Street looking west (Viewpoint 3)** 



Internal Bridge Mall Central sub-area looking east

# DEVELOPMENT OF BUILT FORM FRAMEWORK- COMPLETE AND PARTIAL CONCEALMENT TESTS





Heritage - Contributory



#### **SECTION D**



#### **Existing section**



Fully concealed upper level built form



Partial concealed upper level built form





Fully concealed upper level built form



Partial concealed upper level built form

### SECTION F



#### **Existing section**



Fully concealed upper level built form



Partial concealed upper level built form

#### **SECTION G**



#### **Existing section**



Fully concealed upper level built form



Partial concealed upper level built form

### **SHADOW ANALYSIS SEPTEMBER 22, 10AM-3PM**

















Note: overshadow requirements in current DDO: Development should not cast additional shadow on any part of the southern footpath of Bridge Little Bridge Street to a distance of 3.0 metres from the kerb between 10am and 3pm at 22nd September



URBIS.COM.AU



#### 6.3. PLP/2022/508 - 8 MAIR STREET

**Division:** Development and Growth

**Director:** Natalie Robertson

Author/Position: Claire Pepin – Principal Planner

#### **PURPOSE**

- 1. The purpose of this report is to advise Councillors of Planning Permit Application No. PLP/2022/508 (8 Mair Street and 116 122 Lydiard Street, Ballarat Central) and the permit applicant's request to the Minister for Planning to call-in the applica