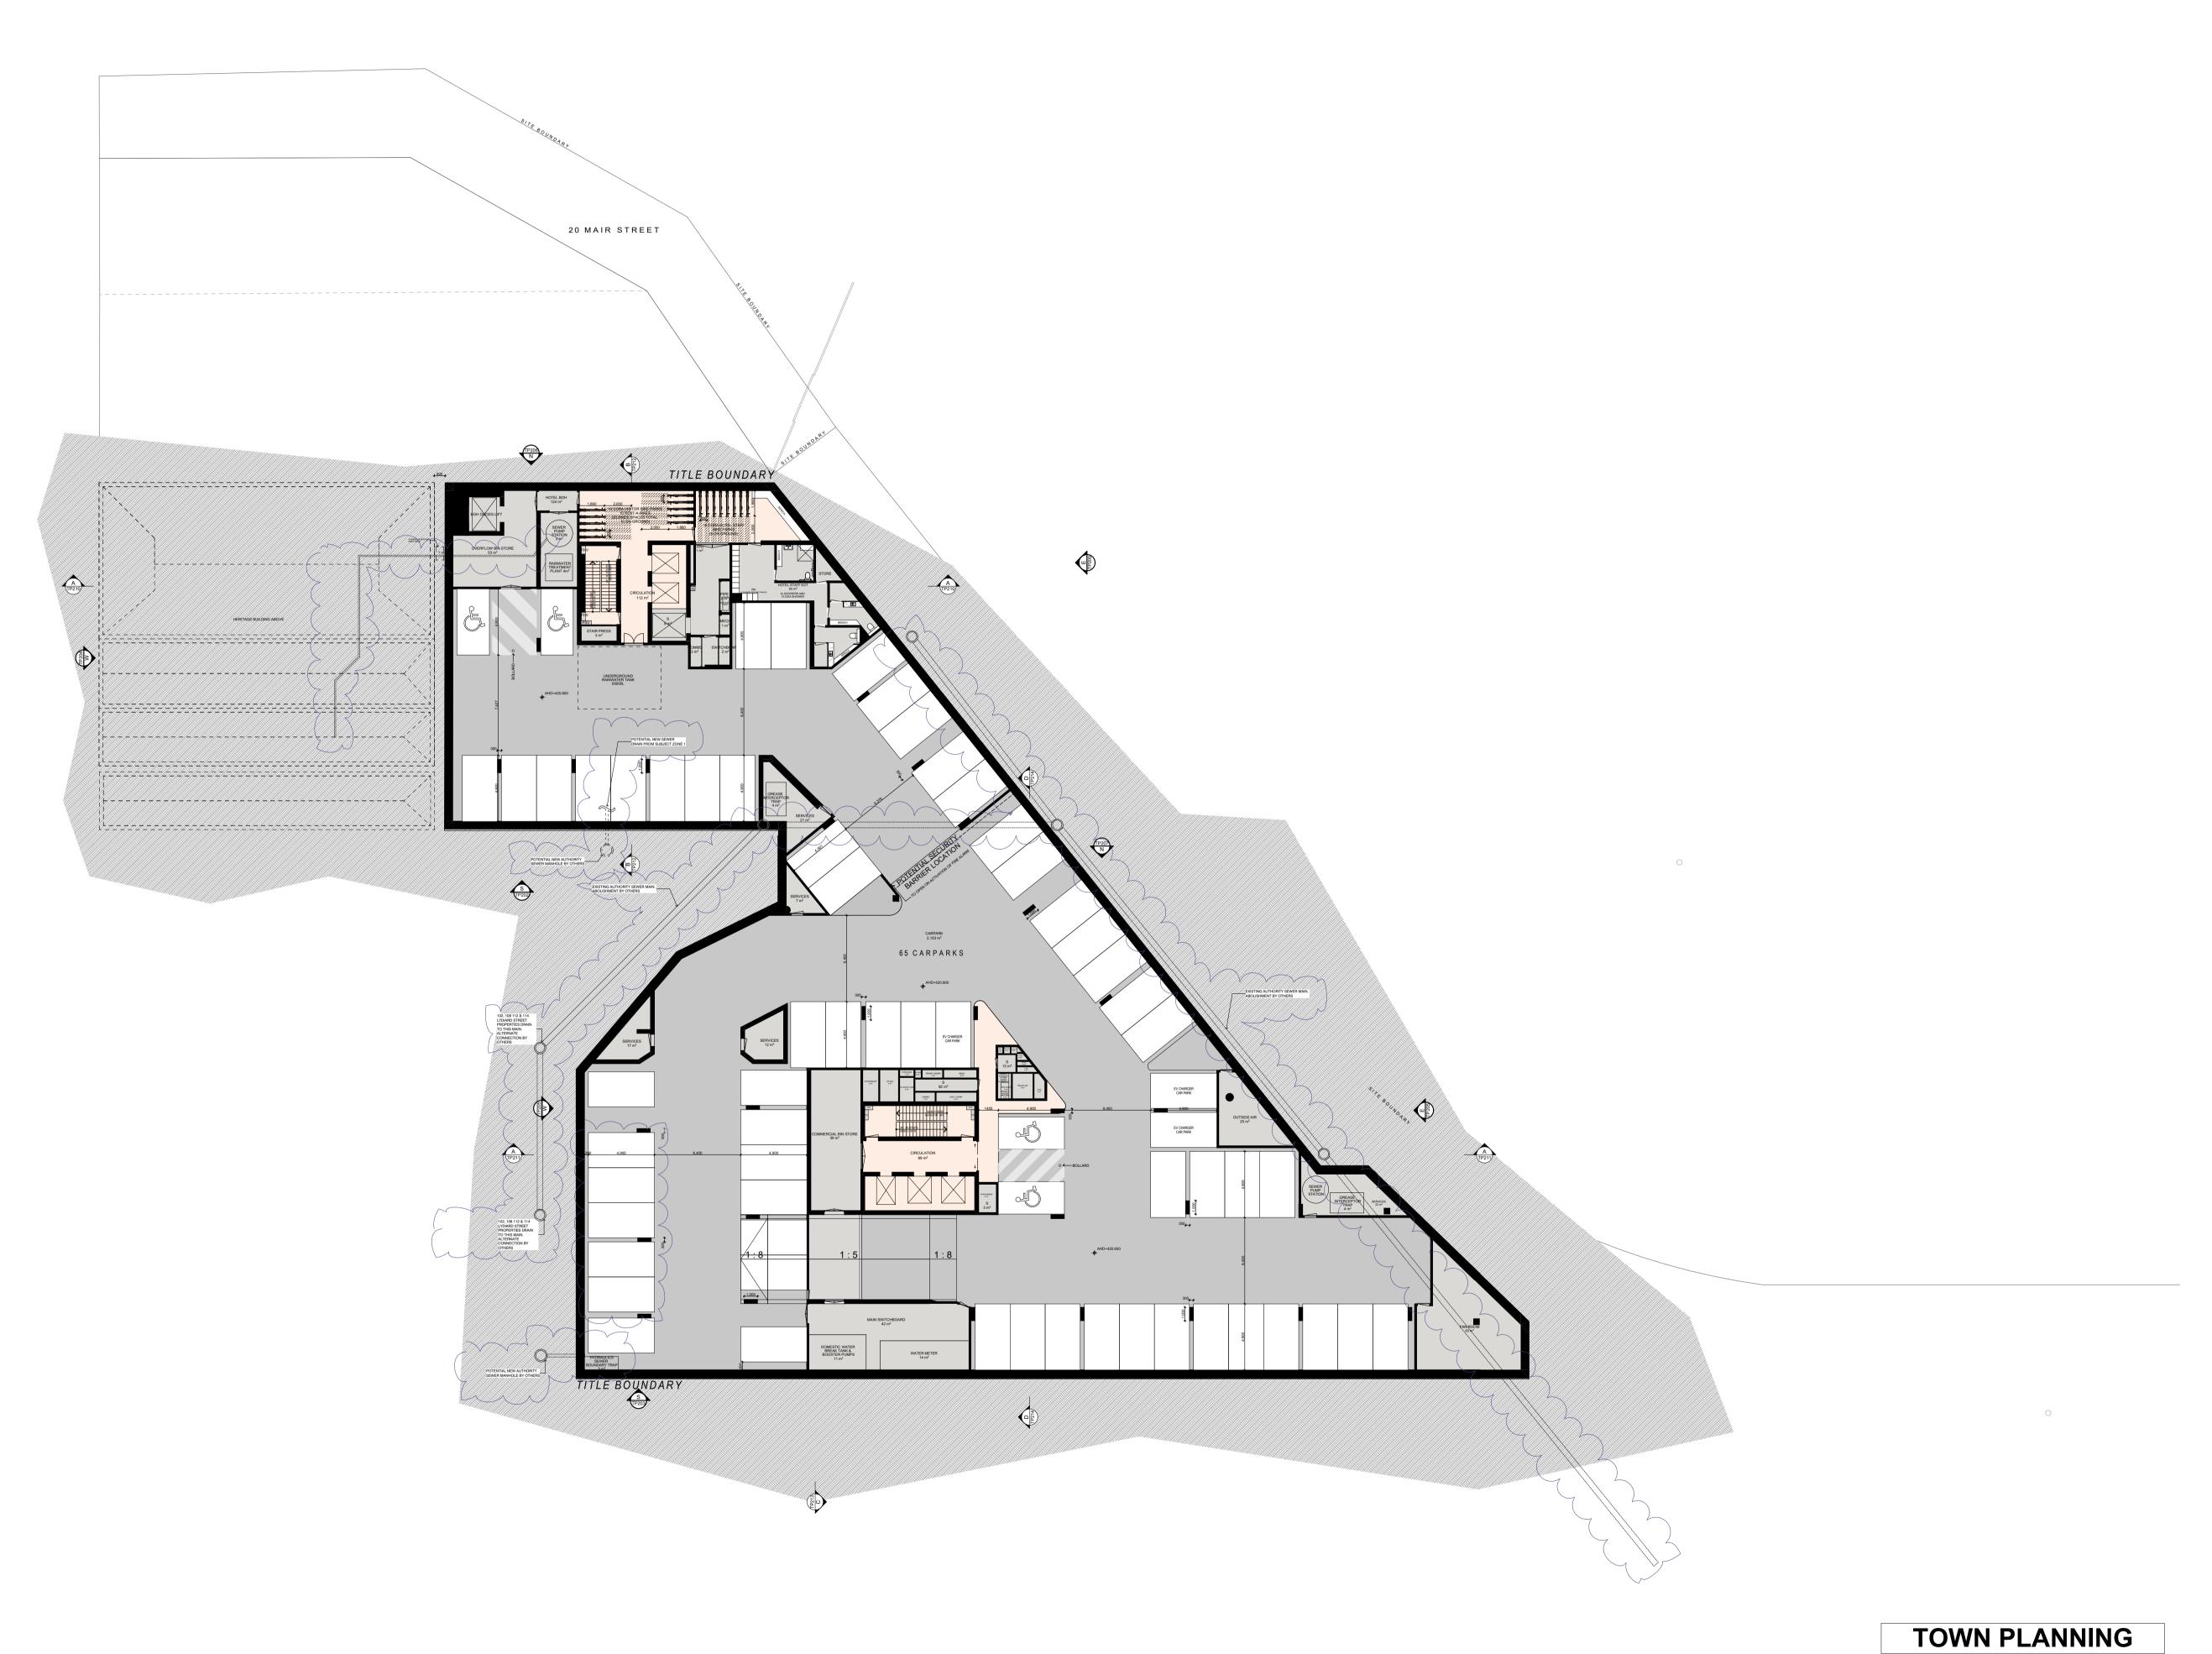

HO 168 SOUTH BALLARAT HERITAGE PRECINCT

| NO.       | STREET NAME                                  | SUBURB & POSTCODE         |
|-----------|----------------------------------------------|---------------------------|
|           |                                              |                           |
| 2/6       | Drummond Street South                        | BALLARAT CENTRAL VIC 3350 |
| 3/6       | Drummond Street South                        | BALLARAT CENTRAL VIC 3350 |
| 18        | Drummond Street South                        | BALLARAT CENTRAL VIC 3350 |
| 1/20-22   | Drummond Street South                        | BALLARAT CENTRAL VIC 3350 |
| 2/20-22   | Drummond Street South                        | BALLARAT CENTRAL VIC 3350 |
| 3/20-22   | Drummond Street South                        | BALLARAT CENTRAL VIC 3350 |
| 4/20-22   | Drummond Street South                        | BALLARAT CENTRAL VIC 3350 |
| 5/20-22   | Drummond Street South                        | BALLARAT CENTRAL VIC 3350 |
| 1/103     | Drummond Street South                        | BALLARAT CENTRAL VIC 3350 |
| 2/103     | Drummond Street South                        | BALLARAT CENTRAL VIC 3350 |
| 1/114-116 | Drummond Street South                        | BALLARAT CENTRAL VIC 3350 |
| 2/114-116 | Drummond Street South                        | BALLARAT CENTRAL VIC 3350 |
| 3/114-116 | Drummond Street South                        | BALLARAT CENTRAL VIC 3350 |
| 126       | Drummond Street South                        | BALLARAT CENTRAL VIC 3350 |
| 132       | Drummond Street South                        | BALLARAT CENTRAL VIC 3350 |
| 204       | Drummond Street South                        | BALLARAT CENTRAL VIC 3350 |
| 214       | Drummond Street South                        | BALLARAT CENTRAL VIC 3350 |
| 1/220     | Drummond Street South                        | BALLARAT CENTRAL VIC 3350 |
| 2/220     | Drummond Street South                        | BALLARAT CENTRAL VIC 3350 |
| 3/220     | Drummond Street South                        | BALLARAT CENTRAL VIC 3350 |
| 4/220     | Drummond Street South                        | BALLARAT CENTRAL VIC 3350 |
| 5/220     | Drummond Street South                        | BALLARAT CENTRAL VIC 3350 |
| 221       | Drummond Street South                        | BALLARAT CENTRAL VIC 3350 |
| 301       | Drummond Street South                        | BALLARAT CENTRAL VIC 3350 |
| 314       | Drummond Street South                        | BALLARAT CENTRAL VIC 3350 |
| 322       | Drummond Street South                        | BALLARAT CENTRAL VIC 3350 |
| 1/406     | Drummond Street South                        | BALLARAT CENTRAL VIC 3350 |
| 3/406     | Drummond Street South                        | BALLARAT CENTRAL VIC 3350 |
| 2/406     | Drummond Street South                        | BALLARAT CENTRAL VIC 3350 |
| 1/411     | Drummond Street South                        | BALLARAT CENTRAL VIC 3350 |
| 2/411     | Drummond Street South                        | BALLARAT CENTRAL VIC 3350 |
| 3/411     | Drummond Street South                        | BALLARAT CENTRAL VIC 3350 |
| 1/417     | Drummond Street South                        | BALLARAT CENTRAL VIC 3350 |
| 2/417     | Drummond Street South                        | BALLARAT CENTRAL VIC 3350 |
| 3/417     | Drummond Street South                        | BALLARAT CENTRAL VIC 3350 |
|           |                                              | BALLARAT CENTRAL VIC 3350 |
|           | Drummond Street South                        |                           |
| 421       | Drummond Street South  Drummond Street South | BALLARAT CENTRAL VIC 3350 |
| 422       |                                              | BALLARAT CENTRAL VIC 3350 |
| 425       | Drummond Street South                        | BALLARAT CENTRAL VIC 3350 |
| 1/511     | Drummond Street South                        | REDAN VIC 3350            |
| 3/511     | Drummond Street South                        | REDAN VIC 3350            |
| 2/511     | Drummond Street South                        | REDAN VIC 3350            |
| 525       | Drummond Street South                        | REDAN VIC 3350            |
| 603       | Drummond Street South                        | REDAN VIC 3350            |
| 604       | Drummond Street South                        | REDAN VIC 3350            |
| 612       | Drummond Street South                        | REDAN VIC 3350            |