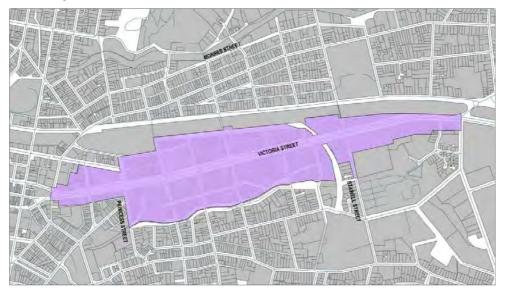

HO 168 SOUTH BALLARAT HERITAGE PRECINCT

| NO.       | STREET NAME                                  | SUBURB & POSTCODE         |
|-----------|----------------------------------------------|---------------------------|
|           |                                              |                           |
| 2/6       | Drummond Street South                        | BALLARAT CENTRAL VIC 3350 |
| 3/6       | Drummond Street South                        | BALLARAT CENTRAL VIC 3350 |
| 18        | Drummond Street South                        | BALLARAT CENTRAL VIC 3350 |
| 1/20-22   | Drummond Street South                        | BALLARAT CENTRAL VIC 3350 |
| 2/20-22   | Drummond Street South                        | BALLARAT CENTRAL VIC 3350 |
| 3/20-22   | Drummond Street South                        | BALLARAT CENTRAL VIC 3350 |
| 4/20-22   | Drummond Street South                        | BALLARAT CENTRAL VIC 3350 |
| 5/20-22   | Drummond Street South                        | BALLARAT CENTRAL VIC 3350 |
| 1/103     | Drummond Street South                        | BALLARAT CENTRAL VIC 3350 |
| 2/103     | Drummond Street South                        | BALLARAT CENTRAL VIC 3350 |
| 1/114-116 | Drummond Street South                        | BALLARAT CENTRAL VIC 3350 |
| 2/114-116 | Drummond Street South                        | BALLARAT CENTRAL VIC 3350 |
| 3/114-116 | Drummond Street South                        | BALLARAT CENTRAL VIC 3350 |
| 126       | Drummond Street South                        | BALLARAT CENTRAL VIC 3350 |
| 132       | Drummond Street South                        | BALLARAT CENTRAL VIC 3350 |
| 204       | Drummond Street South                        | BALLARAT CENTRAL VIC 3350 |
| 214       | Drummond Street South                        | BALLARAT CENTRAL VIC 3350 |
| 1/220     | Drummond Street South                        | BALLARAT CENTRAL VIC 3350 |
| 2/220     | Drummond Street South                        | BALLARAT CENTRAL VIC 3350 |
| 3/220     | Drummond Street South                        | BALLARAT CENTRAL VIC 3350 |
| 4/220     | Drummond Street South                        | BALLARAT CENTRAL VIC 3350 |
| 5/220     | Drummond Street South                        | BALLARAT CENTRAL VIC 3350 |
| 221       | Drummond Street South                        | BALLARAT CENTRAL VIC 3350 |
| 301       | Drummond Street South                        | BALLARAT CENTRAL VIC 3350 |
| 314       | Drummond Street South                        | BALLARAT CENTRAL VIC 3350 |
| 322       | Drummond Street South                        | BALLARAT CENTRAL VIC 3350 |
| 1/406     | Drummond Street South                        | BALLARAT CENTRAL VIC 3350 |
| 3/406     | Drummond Street South                        | BALLARAT CENTRAL VIC 3350 |
| 2/406     | Drummond Street South                        | BALLARAT CENTRAL VIC 3350 |
| 1/411     | Drummond Street South                        | BALLARAT CENTRAL VIC 3350 |
| 2/411     | Drummond Street South                        | BALLARAT CENTRAL VIC 3350 |
| 3/411     | Drummond Street South                        | BALLARAT CENTRAL VIC 3350 |
| 1/417     | Drummond Street South                        | BALLARAT CENTRAL VIC 3350 |
| 2/417     | Drummond Street South                        | BALLARAT CENTRAL VIC 3350 |
| 3/417     | Drummond Street South                        | BALLARAT CENTRAL VIC 3350 |
|           |                                              | BALLARAT CENTRAL VIC 3350 |
|           | Drummond Street South                        |                           |
| 421       | Drummond Street South  Drummond Street South | BALLARAT CENTRAL VIC 3350 |
| 422       |                                              | BALLARAT CENTRAL VIC 3350 |
| 425       | Drummond Street South                        | BALLARAT CENTRAL VIC 3350 |
| 1/511     | Drummond Street South                        | REDAN VIC 3350            |
| 3/511     | Drummond Street South                        | REDAN VIC 3350            |
| 2/511     | Drummond Street South                        | REDAN VIC 3350            |
| 525       | Drummond Street South                        | REDAN VIC 3350            |
| 603       | Drummond Street South                        | REDAN VIC 3350            |
| 604       | Drummond Street South                        | REDAN VIC 3350            |
| 612       | Drummond Street South                        | REDAN VIC 3350            |