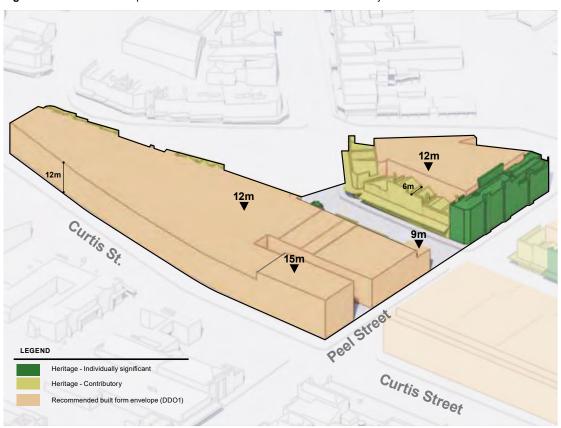

a 3:Bakery Hill looking towards Sturt Street



View 2 -Sub-Area 3:Bakery Hill view from eastern end of Curtis Street from the roundabout

### **SOLAR ACCESS SEPTEMBER 22, 10AM-3PM**

Figure 64 Solar Access Analysis - Sub-Area 3: Bakery Hill







Shadow analysis of Sub-Area 3: Bakery Hill tested on September 22nd between 10-3pm illustrates:

Taller built form avoid additional overshadowing of the southern footpath
of Little Bridge Street to a distance of 3.0 metres from the kerb when
measured at the spring equinox (September 22nd between 10am-3pm).

### RECOMMENDED PREFERRED MAXIMUM BUILT FORM ENVELOPE

The following view illustrates the recommended preferred built form envelope for Sub-Area 3: Bakery Hill.

Figure 65 Recommended preferred maximum built form for Sub-Area 3: Bakery Hill



# 7.0 BUILT FORM RECOMMENDATIONS

This section provides the Built Form Framework recommendations that will guide future development and inform the revised Design Development Overlay (DDO1) control.



# 7.1 RECOMMENDED BUILT FORM FRAMEWORK

The Built Form Framework is the coalescence of the background context analysis, identified opportunities, vision, built form principles and built form testing.

The 3D visualisation (Figure 66) represents the recommended built form envelope and is translated into the 2D Built Form Framework Plan, refer to Figure 67.

Figure 66 3D illustration of the recommended preferred maximum built form for the Study Area.



**Built Form Recommendations** 

### SUMMARY OF BUILT FORM RECOMMENDATIONS FOR SUB-AREAS

The following table summarises the recommended buil