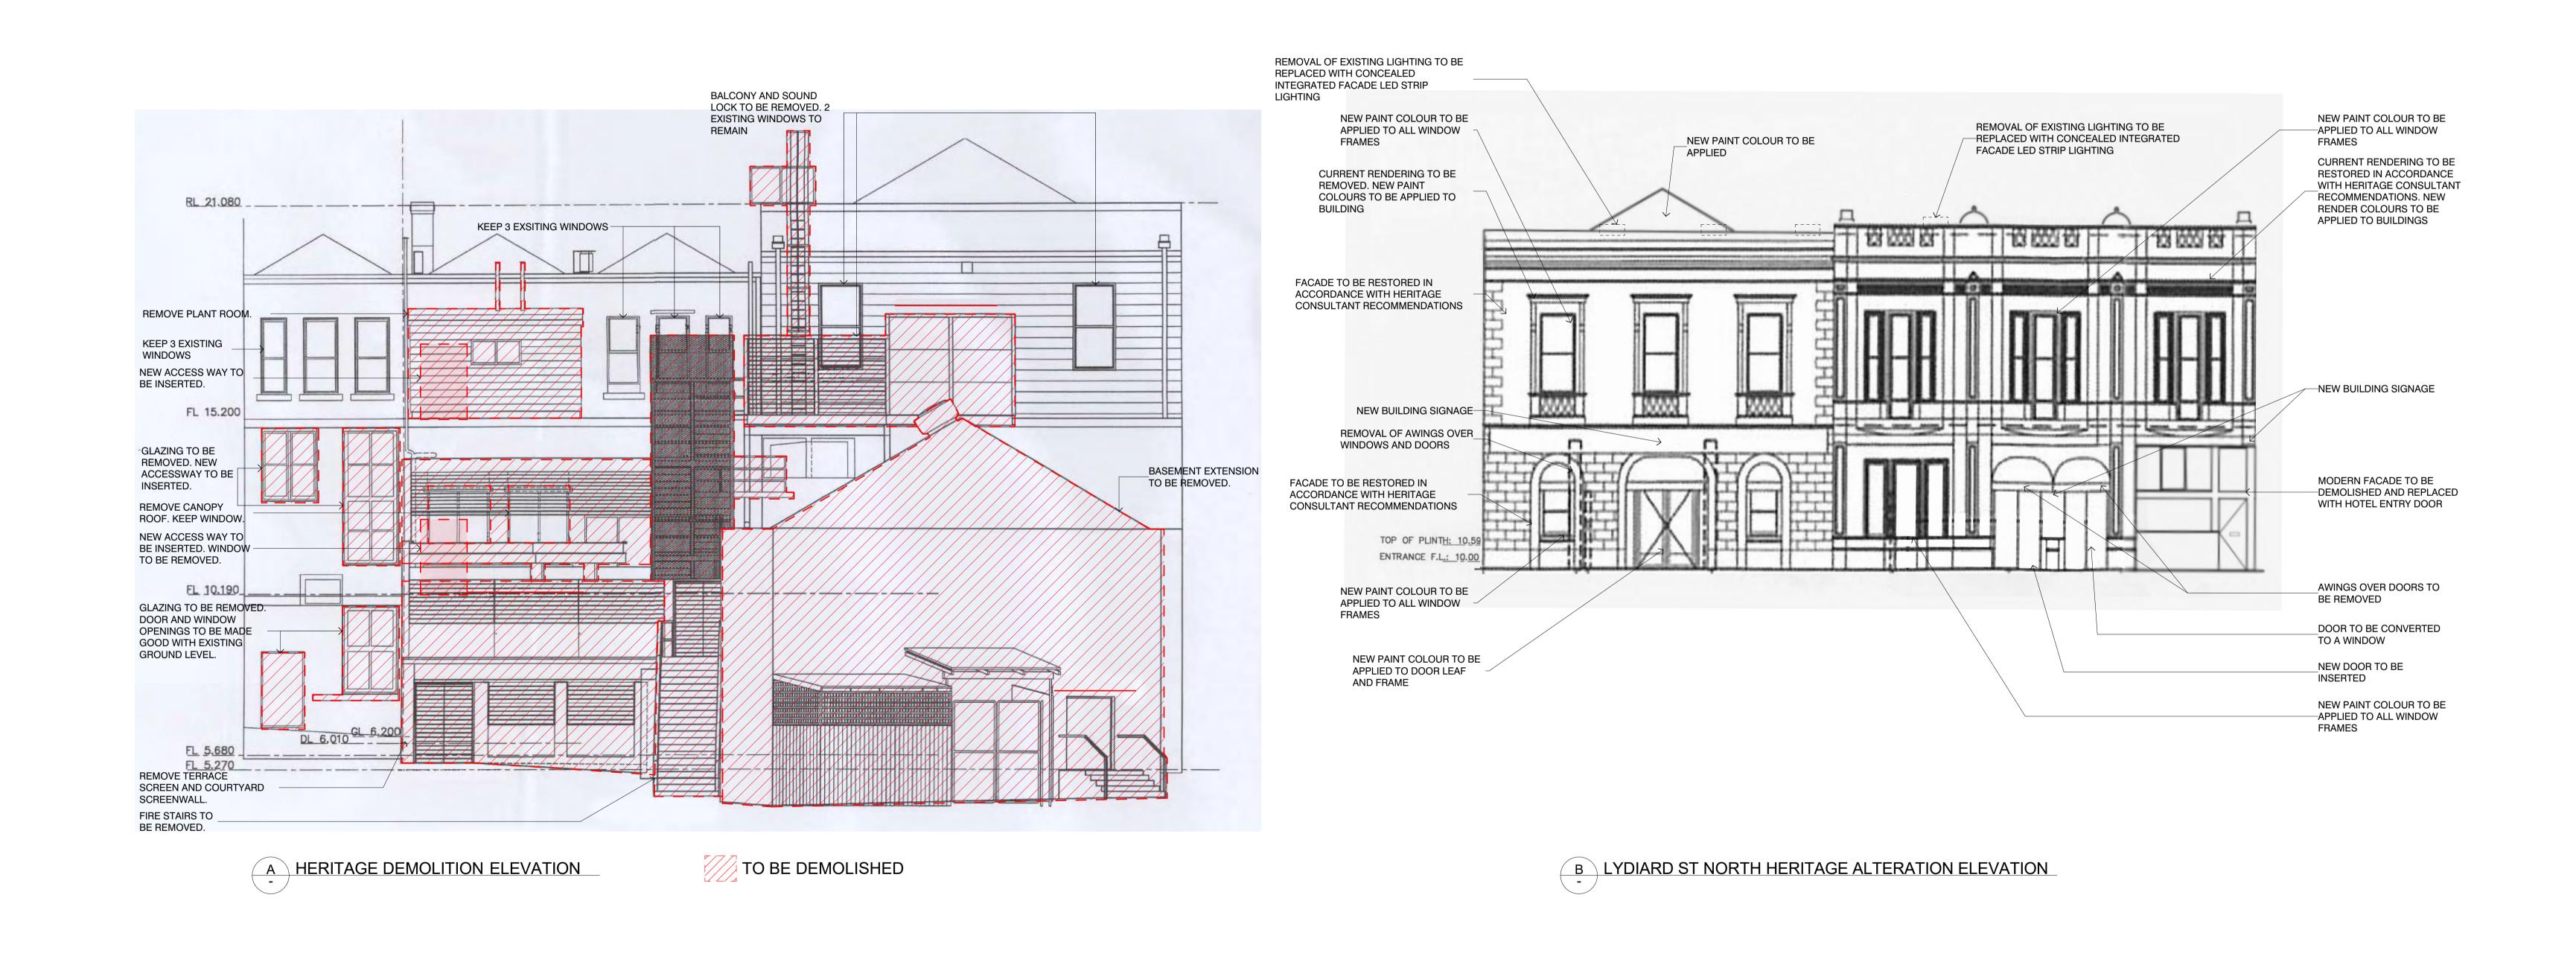

HO 168 SOUTH BALLARAT HERITAGE PRECINCT

| NO.       | STREET NAME                                  | SUBURB & POSTCODE         |
|-----------|----------------------------------------------|---------------------------|
|           |                                              |                           |
| 2/6       | Drummond Street South                        | BALLARAT CENTRAL VIC 3350 |
| 3/6       | Drummond Street South                        | BALLARAT CENTRAL VIC 3350 |
| 18        | Drummond Street South                        | BALLARAT CENTRAL VIC 3350 |
| 1/20-22   | Drummond Street South                        | BALLARAT CENTRAL VIC 3350 |
| 2/20-22   | Drummond Street South                        | BALLARAT CENTRAL VIC 3350 |
| 3/20-22   | Drummond Street South                        | BALLARAT CENTRAL VIC 3350 |
| 4/20-22   | Drummond Street South                        | BALLARAT CENTRAL VIC 3350 |
| 5/20-22   | Drummond Street South                        | BALLARAT CENTRAL VIC 3350 |
| 1/103     | Drummond Street South                        | BALLARAT CENTRAL VIC 3350 |
| 2/103     | Drummond Street South                        | BALLARAT CENTRAL VIC 3350 |
| 1/114-116 | Drummond Street South                        | BALLARAT CENTRAL VIC 3350 |
| 2/114-116 | Drummond Street South                        | BALLARAT CENTRAL VIC 3350 |
| 3/114-116 | Drummond Street South                        | BALLARAT CENTRAL VIC 3350 |
| 126       | Drummond Street South                        | BALLARAT CENTRAL VIC 3350 |
| 132       | Drummond Street South                        | BALLARAT CENTRAL VIC 3350 |
| 204       | Drummond Street South                        | BALLARAT CENTRAL VIC 3350 |
| 214       | Drummond Street South                        | BALLARAT CENTRAL VIC 3350 |
| 1/220     | Drummond Street South                        | BALLARAT CENTRAL VIC 3350 |
| 2/220     | Drummond Street South                        | BALLARAT CENTRAL VIC 3350 |
| 3/220     | Drummond Street South                        | BALLARAT CENTRAL VIC 3350 |
| 4/220     | Drummond Street South                        | BALLARAT CENTRAL VIC 3350 |
| 5/220     | Drummond Street South                        | BALLARAT CENTRAL VIC 3350 |
| 221       | Drummond Street South                        | BALLARAT CENTRAL VIC 3350 |
| 301       | Drummond Street South                        | BALLARAT CENTRAL VIC 3350 |
| 314       | Drummond Street South                        | BALLARAT CENTRAL VIC 3350 |
| 322       | Drummond Street South                        | BALLARAT CENTRAL VIC 3350 |
| 1/406     | Drummond Street South                        | BALLARAT CENTRAL VIC 3350 |
| 3/406     | Drummond Street South                        | BALLARAT CENTRAL VIC 3350 |
| 2/406     | Drummond Street South                        | BALLARAT CENTRAL VIC 3350 |
| 1/411     | Drummond Street South                        | BALLARAT CENTRAL VIC 3350 |
| 2/411     | Drummond Street South                        | BALLARAT CENTRAL VIC 3350 |
| 3/411     | Drummond Street South                        | BALLARAT CENTRAL VIC 3350 |
| 1/417     | Drummond Street South                        | BALLARAT CENTRAL VIC 3350 |
| 2/417     | Drummond Street South                        | BALLARAT CENTRAL VIC 3350 |
| 3/417     | Drummond Street South                        | BALLARAT CENTRAL VIC 3350 |
|           |                                              | BALLARAT CENTRAL VIC 3350 |
|           | Drummond Street South                        |                           |
| 421       | Drummond Street South  Drummond Street South | BALLARAT CENTRAL VIC 3350 |
| 422       |                                              | BALLARAT CENTRAL VIC 3350 |
| 425       | Drummond Street South                        | BALLARAT CENTRAL VIC 3350 |
| 1/511     | Drummond Street South                        | REDAN VIC 3350            |
| 3/511     | Drummond Street South                        | REDAN VIC 3350            |
| 2/511     | Drummond Street South                        | REDAN VIC 3350            |
| 525       | Drummond Street South                        | REDAN VIC 3350            |
| 603       | Drummond Street South                        | REDAN VIC 3350            |
| 604       | Drummond Street South                        | REDAN VIC 3350            |
| 612       | Drummond Street South                        | REDAN VIC 3350            |