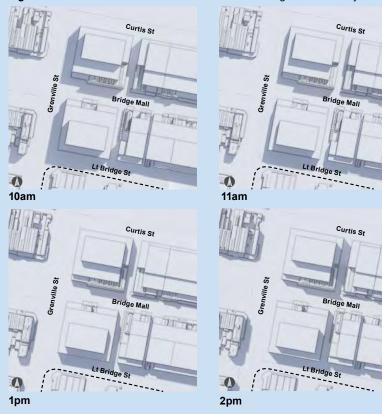

HO 168 SOUTH BALLARAT HERITAGE PRECINCT

| NO.       | STREET NAME                                  | SUBURB & POSTCODE         |
|-----------|----------------------------------------------|---------------------------|
|           |                                              |                           |
| 2/6       | Drummond Street South                        | BALLARAT CENTRAL VIC 3350 |
| 3/6       | Drummond Street South                        | BALLARAT CENTRAL VIC 3350 |
| 18        | Drummond Street South                        | BALLARAT CENTRAL VIC 3350 |
| 1/20-22   | Drummond Street South                        | BALLARAT CENTRAL VIC 3350 |
| 2/20-22   | Drummond Street South                        | BALLARAT CENTRAL VIC 3350 |
| 3/20-22   | Drummond Street South                        | BALLARAT CENTRAL VIC 3350 |
| 4/20-22   | Drummond Street South                        | BALLARAT CENTRAL VIC 3350 |
| 5/20-22   | Drummond Street South                        | BALLARAT CENTRAL VIC 3350 |
| 1/103     | Drummond Street South                        | BALLARAT CENTRAL VIC 3350 |
| 2/103     | Drummond Street South                        | BALLARAT CENTRAL VIC 3350 |
| 1/114-116 | Drummond Street South                        | BALLARAT CENTRAL VIC 3350 |
| 2/114-116 | Drummond Street South                        | BALLARAT CENTRAL VIC 3350 |
| 3/114-116 | Drummond Street South                        | BALLARAT CENTRAL VIC 3350 |
| 126       | Drummond Street South                        | BALLARAT CENTRAL VIC 3350 |
| 132       | Drummond Street South                        | BALLARAT CENTRAL VIC 3350 |
| 204       | Drummond Street South                        | BALLARAT CENTRAL VIC 3350 |
| 214       | Drummond Street South                        | BALLARAT CENTRAL VIC 3350 |
| 1/220     | Drummond Street South                        | BALLARAT CENTRAL VIC 3350 |
| 2/220     | Drummond Street South                        | BALLARAT CENTRAL VIC 3350 |
| 3/220     | Drummond Street South                        | BALLARAT CENTRAL VIC 3350 |
| 4/220     | Drummond Street South                        | BALLARAT CENTRAL VIC 3350 |
| 5/220     | Drummond Street South                        | BALLARAT CENTRAL VIC 3350 |
| 221       | Drummond Street South                        | BALLARAT CENTRAL VIC 3350 |
| 301       | Drummond Street South                        | BALLARAT CENTRAL VIC 3350 |
| 314       | Drummond Street South                        | BALLARAT CENTRAL VIC 3350 |
| 322       | Drummond Street South                        | BALLARAT CENTRAL VIC 3350 |
| 1/406     | Drummond Street South                        | BALLARAT CENTRAL VIC 3350 |
| 3/406     | Drummond Street South                        | BALLARAT CENTRAL VIC 3350 |
| 2/406     | Drummond Street South                        | BALLARAT CENTRAL VIC 3350 |
| 1/411     | Drummond Street South                        | BALLARAT CENTRAL VIC 3350 |
| 2/411     | Drummond Street South                        | BALLARAT CENTRAL VIC 3350 |
| 3/411     | Drummond Street South                        | BALLARAT CENTRAL VIC 3350 |
| 1/417     | Drummond Street South                        | BALLARAT CENTRAL VIC 3350 |
| 2/417     | Drummond Street South                        | BALLARAT CENTRAL VIC 3350 |
| 3/417     | Drummond Street South                        | BALLARAT CENTRAL VIC 3350 |
|           |                                              | BALLARAT CENTRAL VIC 3350 |
|           | Drummond Street South                        |                           |
| 421       | Drummond Street South  Drummond Street South | BALLARAT CENTRAL VIC 3350 |
| 422       |                                              | BALLARAT CENTRAL VIC 3350 |
| 425       | Drummond Street South                        | BALLARAT CENTRAL VIC 3350 |
| 1/511     | Drummond Street South                        | REDAN VIC 3350            |
| 3/511     | Drummond Street South                        | REDAN VIC 3350            |
| 2/511     | Drummond Street South                        | REDAN VIC 3350            |
| 525       | Drummond Street South                        | REDAN VIC 3350            |
| 603       | Drummond Street South                        | REDAN VIC 3350            |
| 604       | Drummond Street South                        | REDAN VIC 3350            |
| 612       | Drummond Street South                        | REDAN VIC 3350            |