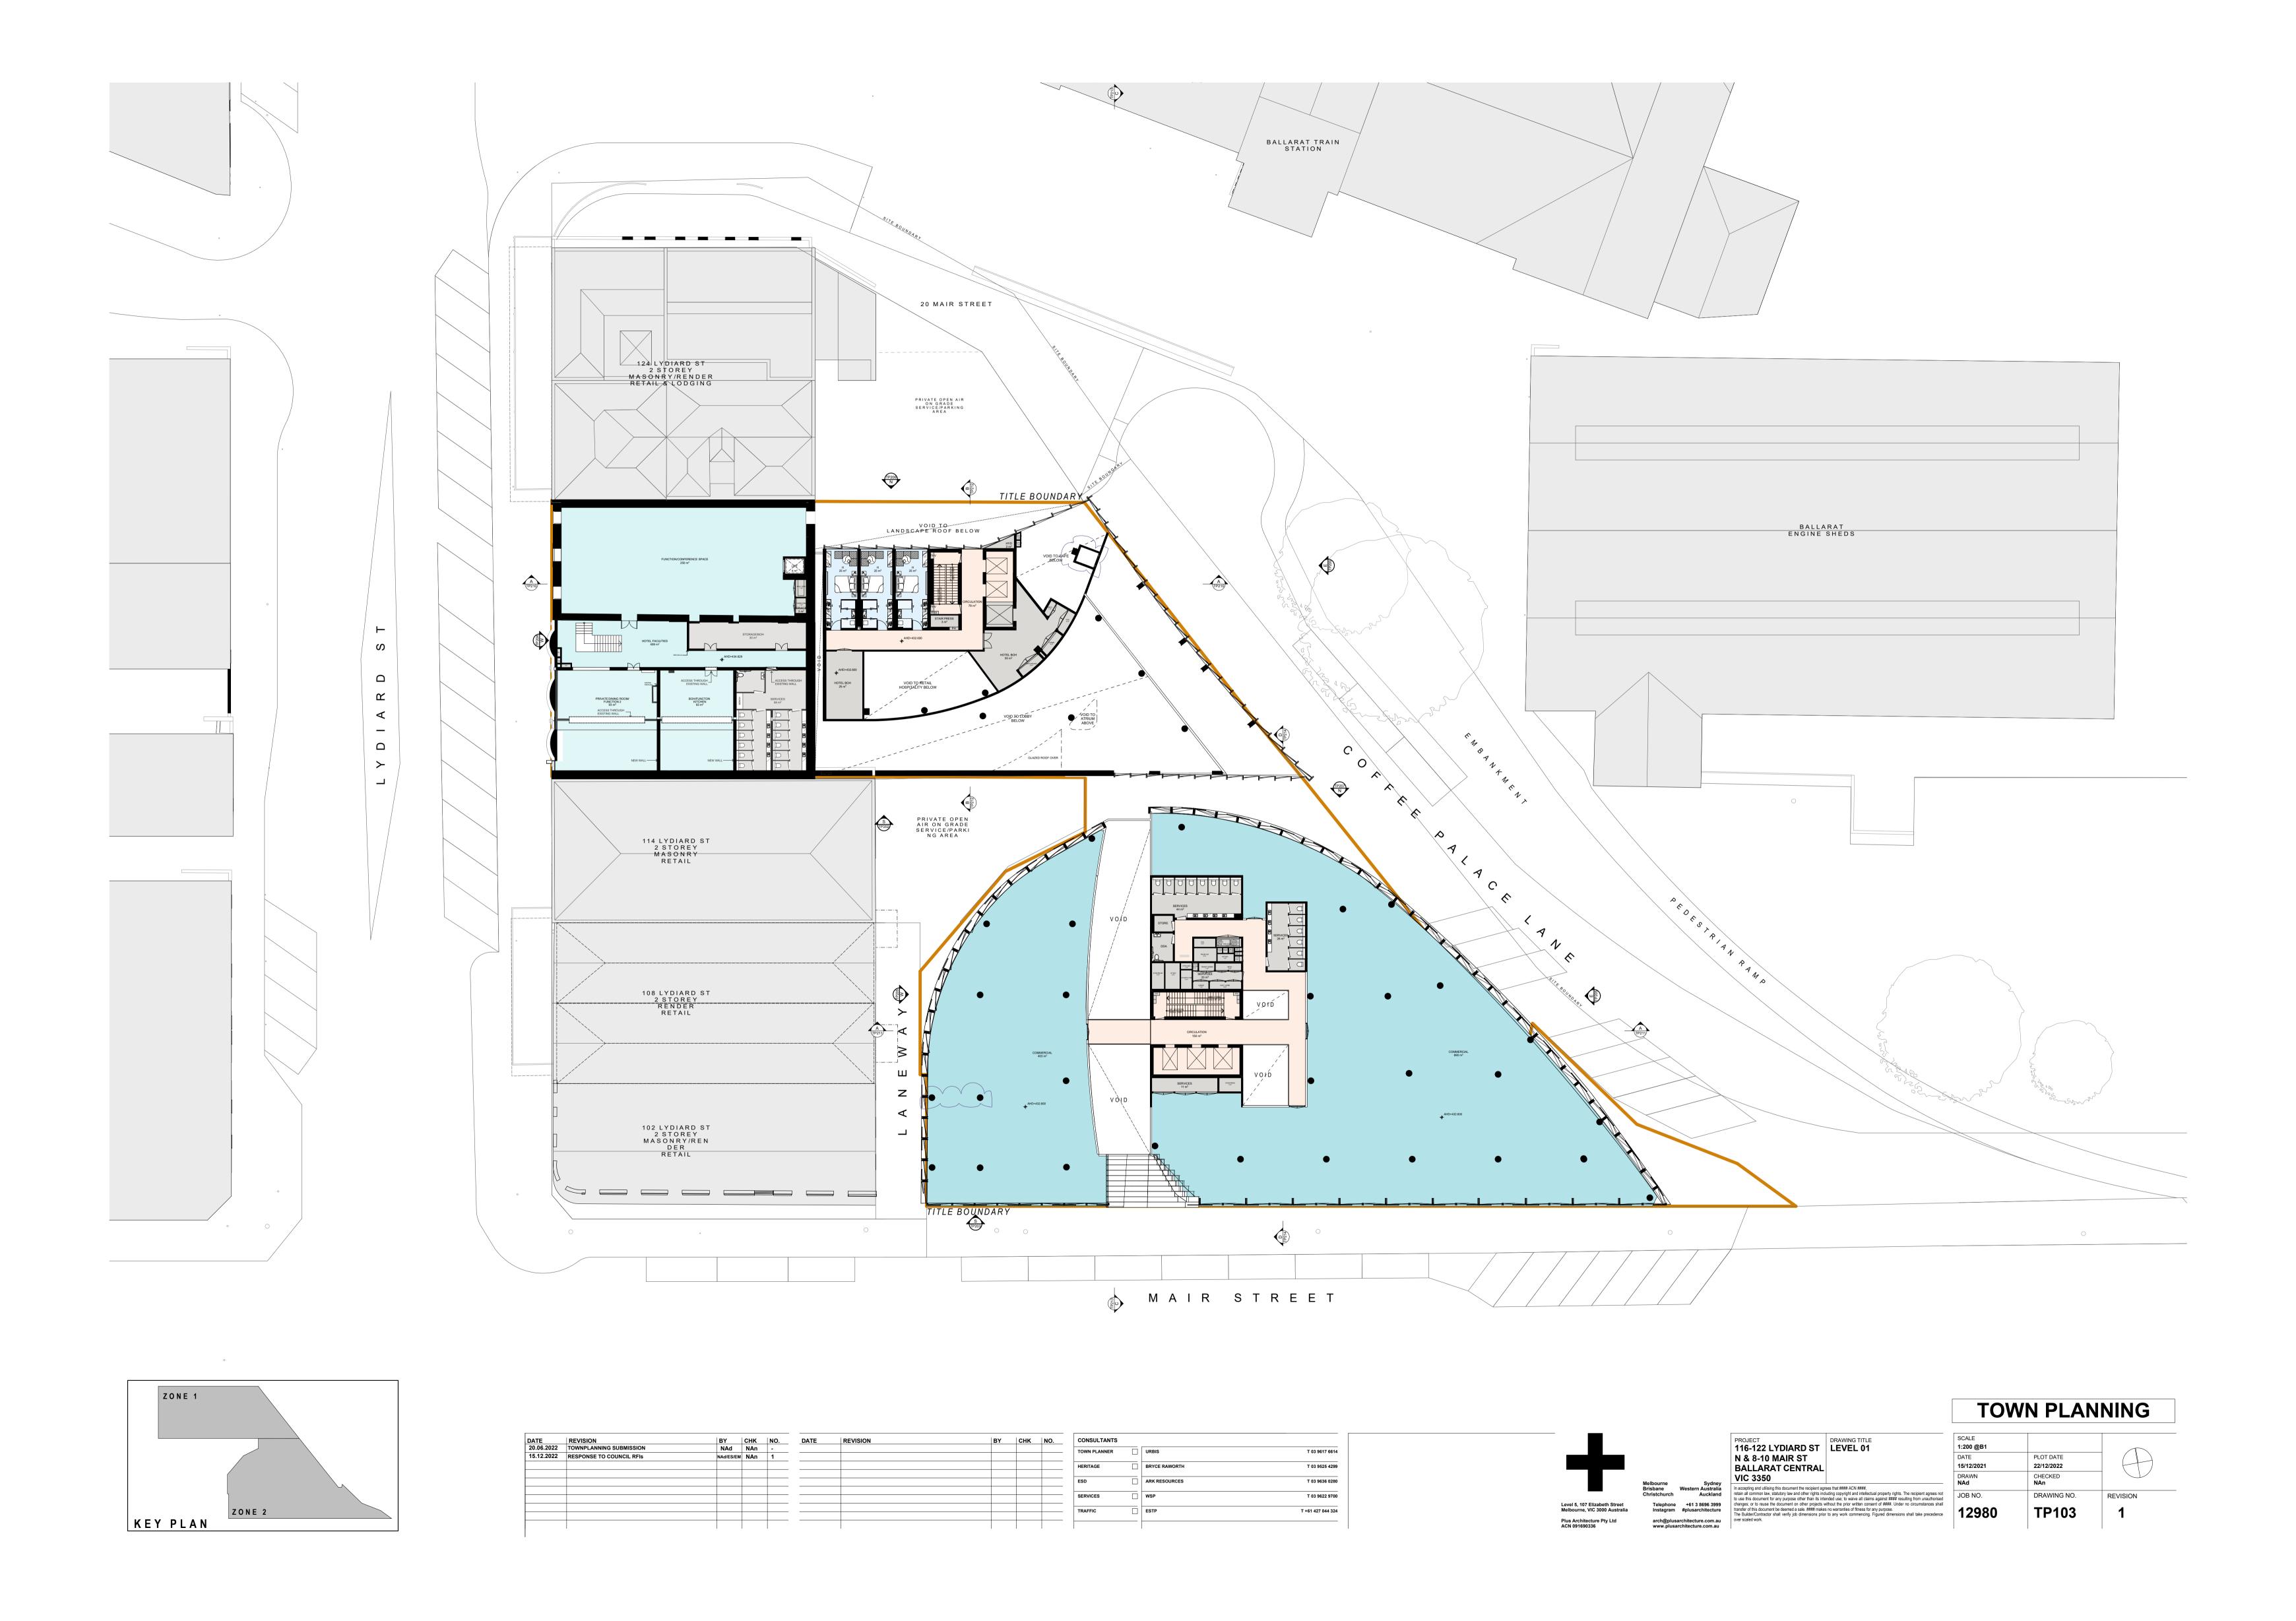

HO 168 SOUTH BALLARAT HERITAGE PRECINCT

| NO.       | STREET NAME                                  | SUBURB & POSTCODE         |
|-----------|----------------------------------------------|---------------------------|
|           |                                              |                           |
| 2/6       | Drummond Street South                        | BALLARAT CENTRAL VIC 3350 |
| 3/6       | Drummond Street South                        | BALLARAT CENTRAL VIC 3350 |
| 18        | Drummond Street South                        | BALLARAT CENTRAL VIC 3350 |
| 1/20-22   | Drummond Street South                        | BALLARAT CENTRAL VIC 3350 |
| 2/20-22   | Drummond Street South                        | BALLARAT CENTRAL VIC 3350 |
| 3/20-22   | Drummond Street South                        | BALLARAT CENTRAL VIC 3350 |
| 4/20-22   | Drummond Street South                        | BALLARAT CENTRAL VIC 3350 |
| 5/20-22   | Drummond Street South                        | BALLARAT CENTRAL VIC 3350 |
| 1/103     | Drummond Street South                        | BALLARAT CENTRAL VIC 3350 |
| 2/103     | Drummond Street South                        | BALLARAT CENTRAL VIC 3350 |
| 1/114-116 | Drummond Street South                        | BALLARAT CENTRAL VIC 3350 |
| 2/114-116 | Drummond Street South                        | BALLARAT CENTRAL VIC 3350 |
| 3/114-116 | Drummond Street South                        | BALLARAT CENTRAL VIC 3350 |
| 126       | Drummond Street South                        | BALLARAT CENTRAL VIC 3350 |
| 132       | Drummond Street South                        | BALLARAT CENTRAL VIC 3350 |
| 204       | Drummond Street South                        | BALLARAT CENTRAL VIC 3350 |
| 214       | Drummond Street South                        | BALLARAT CENTRAL VIC 3350 |
| 1/220     | Drummond Street South                        | BALLARAT CENTRAL VIC 3350 |
| 2/220     | Drummond Street South                        | BALLARAT CENTRAL VIC 3350 |
| 3/220     | Drummond Street South                        | BALLARAT CENTRAL VIC 3350 |
| 4/220     | Drummond Street South                        | BALLARAT CENTRAL VIC 3350 |
| 5/220     | Drummond Street South                        | BALLARAT CENTRAL VIC 3350 |
| 221       | Drummond Street South                        | BALLARAT CENTRAL VIC 3350 |
| 301       | Drummond Street South                        | BALLARAT CENTRAL VIC 3350 |
| 314       | Drummond Street South                        | BALLARAT CENTRAL VIC 3350 |
| 322       | Drummond Street South                        | BALLARAT CENTRAL VIC 3350 |
| 1/406     | Drummond Street South                        | BALLARAT CENTRAL VIC 3350 |
| 3/406     | Drummond Street South                        | BALLARAT CENTRAL VIC 3350 |
| 2/406     | Drummond Street South                        | BALLARAT CENTRAL VIC 3350 |
| 1/411     | Drummond Street South                        | BALLARAT CENTRAL VIC 3350 |
| 2/411     | Drummond Street South                        | BALLARAT CENTRAL VIC 3350 |
| 3/411     | Drummond Street South                        | BALLARAT CENTRAL VIC 3350 |
| 1/417     | Drummond Street South                        | BALLARAT CENTRAL VIC 3350 |
| 2/417     | Drummond Street South                        | BALLARAT CENTRAL VIC 3350 |
| 3/417     | Drummond Street South                        | BALLARAT CENTRAL VIC 3350 |
|           |                                              | BALLARAT CENTRAL VIC 3350 |
|           | Drummond Street South                        |                           |
| 421       | Drummond Street South  Drummond Street South | BALLARAT CENTRAL VIC 3350 |
| 422       |                                              | BALLARAT CENTRAL VIC 3350 |
| 425       | Drummond Street South                        | BALLARAT CENTRAL VIC 3350 |
| 1/511     | Drummond Street South                        | REDAN VIC 3350            |
| 3/511     | Drummond Street South                        | REDAN VIC 3350            |
| 2/511     | Drummond Street South                        | REDAN VIC 3350            |
| 525       | Drummond Street South                        | REDAN VIC 3350            |
| 603       | Drummond Street South                        | REDAN VIC 3350            |
| 604       | Drummond Street South                        | REDAN VIC 3350            |
| 612       | Drummond Street South                        | REDAN VIC 3350            |