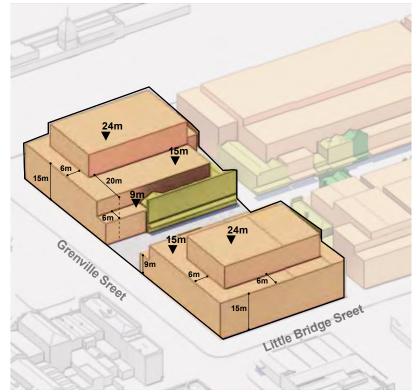

ummary of built form recommendations

### **BUILT FORM FRAMEWORK PLAN**

The Built Form Framework Plan presents the recommended built form controls for Bridge Mall Study Area.

Figure 67 Built Form Framework Plan



**Built Form Recommendations** 

Figure 68 Built Form Framework Plan for Sub-Area 1: Bridge Mall Gateway



78 Bridge Mall Built Form Framework

# LEGEND Sub-Area boundary Sub-Area 1: Bridge Mall Gateway Sub-Area 2: Bridge Mall Central Sub-Area 3: Bakery Hill RECOMMENDED MAXIMUM BUILDING HEIGHTS 9m 12m 15m 18m 24m RECOMMENDED MAXIMUM STREET WALL Retain heritage street wall 9m street wall 12m street wall 15m street wall RECOMMENDED MINIMUM SETBACK (ABOVE STREET WALL) Heritage frontage 20m



Figure 69 Recommended preferred maximum built form for Sub-Area 1: Bridge Mall Gateway





Figure 70 Built Form Framework Plan for Sub-Area 2: Bridge Mall Central



0 Bridge Mall Built Form Framework

**Built Form Recommendations** 

Figure 71 Recommended preferred maximum built form for Sub-Area 2: Bridge Mall Central





Figure 72 Built Form Framework Plan for Sub-Area 3: Bakery Hill



# LEGEND Sub-Area boundary Sub-Area 1: Bridge Mall Gateway Sub-Area 2: Bridge Mall Central Sub-Area 3: Bakery Hill RECOMMENDED MAXIMUM BUILDING HEIGHTS 9m 12m 18m RECOMMENDED MAXIMUM STREET WALL Retain heritage street wall 9 m street wall 12 m street wall 15 m street wall RECOMMENDED MINIMUM SETBACK (ABOVE STREET WALL) Heritage frontage 20m setback (above 18m)

82 Bridge Mall Built Form Framework

12m 12m 12m Small 12m Curtis Sreet

Figure 73 Recommended preferred maximum built form for S