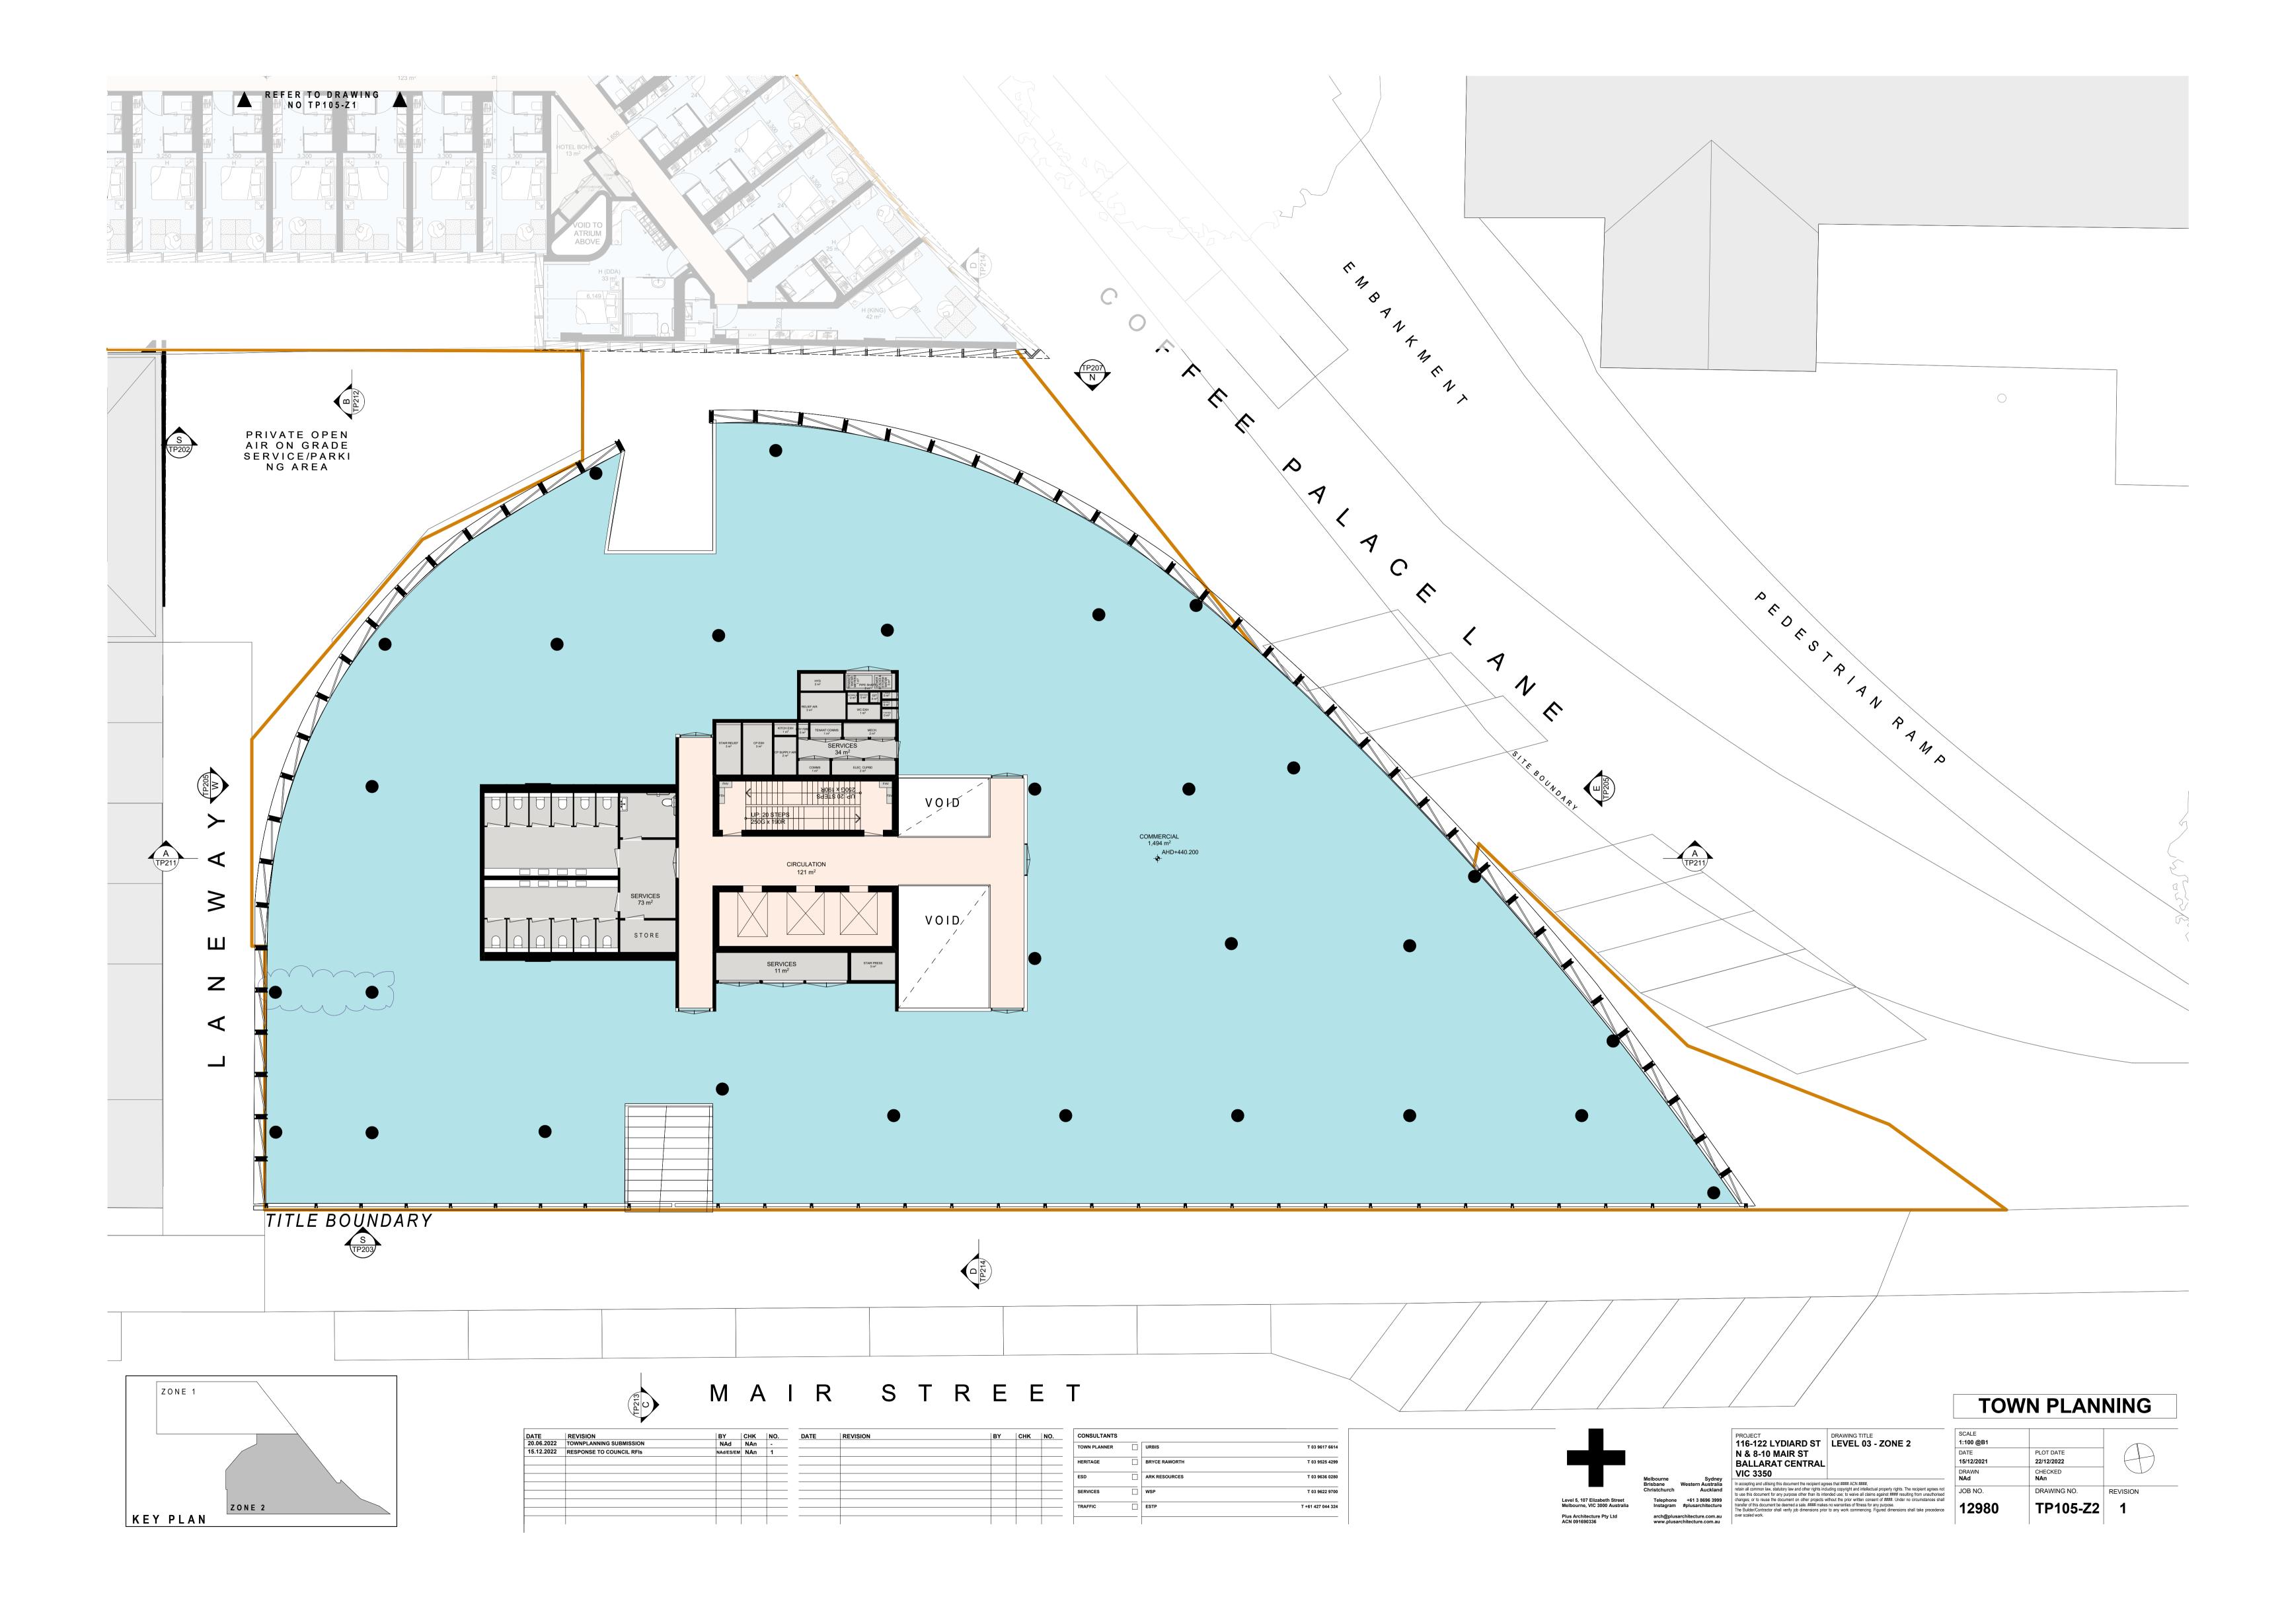

HO 168 SOUTH BALLARAT HERITAGE PRECINCT

| NO.       | STREET NAME                                  | SUBURB & POSTCODE         |
|-----------|----------------------------------------------|---------------------------|
|           |                                              |                           |
| 2/6       | Drummond Street South                        | BALLARAT CENTRAL VIC 3350 |
| 3/6       | Drummond Street South                        | BALLARAT CENTRAL VIC 3350 |
| 18        | Drummond Street South                        | BALLARAT CENTRAL VIC 3350 |
| 1/20-22   | Drummond Street South                        | BALLARAT CENTRAL VIC 3350 |
| 2/20-22   | Drummond Street South                        | BALLARAT CENTRAL VIC 3350 |
| 3/20-22   | Drummond Street South                        | BALLARAT CENTRAL VIC 3350 |
| 4/20-22   | Drummond Street South                        | BALLARAT CENTRAL VIC 3350 |
| 5/20-22   | Drummond Street South                        | BALLARAT CENTRAL VIC 3350 |
| 1/103     | Drummond Street South                        | BALLARAT CENTRAL VIC 3350 |
| 2/103     | Drummond Street South                        | BALLARAT CENTRAL VIC 3350 |
| 1/114-116 | Drummond Street South                        | BALLARAT CENTRAL VIC 3350 |
| 2/114-116 | Drummond Street South                        | BALLARAT CENTRAL VIC 3350 |
| 3/114-116 | Drummond Street South                        | BALLARAT CENTRAL VIC 3350 |
| 126       | Drummond Street South                        | BALLARAT CENTRAL VIC 3350 |
| 132       | Drummond Street South                        | BALLARAT CENTRAL VIC 3350 |
| 204       | Drummond Street South                        | BALLARAT CENTRAL VIC 3350 |
| 214       | Drummond Street South                        | BALLARAT CENTRAL VIC 3350 |
| 1/220     | Drummond Street South                        | BALLARAT CENTRAL VIC 3350 |
| 2/220     | Drummond Street South                        | BALLARAT CENTRAL VIC 3350 |
| 3/220     | Drummond Street South                        | BALLARAT CENTRAL VIC 3350 |
| 4/220     | Drummond Street South                        | BALLARAT CENTRAL VIC 3350 |
| 5/220     | Drummond Street South                        | BALLARAT CENTRAL VIC 3350 |
| 221       | Drummond Street South                        | BALLARAT CENTRAL VIC 3350 |
| 301       | Drummond Street South                        | BALLARAT CENTRAL VIC 3350 |
| 314       | Drummond Street South                        | BALLARAT CENTRAL VIC 3350 |
| 322       | Drummond Street South                        | BALLARAT CENTRAL VIC 3350 |
| 1/406     | Drummond Street South                        | BALLARAT CENTRAL VIC 3350 |
| 3/406     | Drummond Street South                        | BALLARAT CENTRAL VIC 3350 |
| 2/406     | Drummond Street South                        | BALLARAT CENTRAL VIC 3350 |
| 1/411     | Drummond Street South                        | BALLARAT CENTRAL VIC 3350 |
| 2/411     | Drummond Street South                        | BALLARAT CENTRAL VIC 3350 |
| 3/411     | Drummond Street South                        | BALLARAT CENTRAL VIC 3350 |
| 1/417     | Drummond Street South                        | BALLARAT CENTRAL VIC 3350 |
| 2/417     | Drummond Street South                        | BALLARAT CENTRAL VIC 3350 |
| 3/417     | Drummond Street South                        | BALLARAT CENTRAL VIC 3350 |
|           |                                              | BALLARAT CENTRAL VIC 3350 |
|           | Drummond Street South                        |                           |
| 421       | Drummond Street South  Drummond Street South | BALLARAT CENTRAL VIC 3350 |
| 422       |                                              | BALLARAT CENTRAL VIC 3350 |
| 425       | Drummond Street South                        | BALLARAT CENTRAL VIC 3350 |
| 1/511     | Drummond Street South                        | REDAN VIC 3350            |
| 3/511     | Drummond Street South                        | REDAN VIC 3350            |
| 2/511     | Drummond Street South                        | REDAN VIC 3350            |
| 525       | Drummond Street South                        | REDAN VIC 3350            |
| 603       | Drummond Street South                        | REDAN VIC 3350            |
| 604       | Drummond Street South                        | REDAN VIC 3350            |
| 612       | Drummond Street South                        | REDAN VIC 3350            |