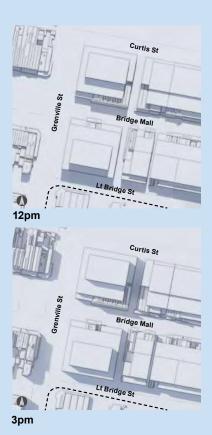

HO 168 SOUTH BALLARAT HERITAGE PRECINCT

| NO.       | STREET NAME                                  | SUBURB & POSTCODE         |
|-----------|----------------------------------------------|---------------------------|
|           |                                              |                           |
| 2/6       | Drummond Street South                        | BALLARAT CENTRAL VIC 3350 |
| 3/6       | Drummond Street South                        | BALLARAT CENTRAL VIC 3350 |
| 18        | Drummond Street South                        | BALLARAT CENTRAL VIC 3350 |
| 1/20-22   | Drummond Street South                        | BALLARAT CENTRAL VIC 3350 |
| 2/20-22   | Drummond Street South                        | BALLARAT CENTRAL VIC 3350 |
| 3/20-22   | Drummond Street South                        | BALLARAT CENTRAL VIC 3350 |
| 4/20-22   | Drummond Street South                        | BALLARAT CENTRAL VIC 3350 |
| 5/20-22   | Drummond Street South                        | BALLARAT CENTRAL VIC 3350 |
| 1/103     | Drummond Street South                        | BALLARAT CENTRAL VIC 3350 |
| 2/103     | Drummond Street South                        | BALLARAT CENTRAL VIC 3350 |
| 1/114-116 | Drummond Street South                        | BALLARAT CENTRAL VIC 3350 |
| 2/114-116 | Drummond Street South                        | BALLARAT CENTRAL VIC 3350 |
| 3/114-116 | Drummond Street South                        | BALLARAT CENTRAL VIC 3350 |
| 126       | Drummond Street South                        | BALLARAT CENTRAL VIC 3350 |
| 132       | Drummond Street South                        | BALLARAT CENTRAL VIC 3350 |
| 204       | Drummond Street South                        | BALLARAT CENTRAL VIC 3350 |
| 214       | Drummond Street South                        | BALLARAT CENTRAL VIC 3350 |
| 1/220     | Drummond Street South                        | BALLARAT CENTRAL VIC 3350 |
| 2/220     | Drummond Street South                        | BALLARAT CENTRAL VIC 3350 |
| 3/220     | Drummond Street South                        | BALLARAT CENTRAL VIC 3350 |
| 4/220     | Drummond Street South                        | BALLARAT CENTRAL VIC 3350 |
| 5/220     | Drummond Street South                        | BALLARAT CENTRAL VIC 3350 |
| 221       | Drummond Street South                        | BALLARAT CENTRAL VIC 3350 |
| 301       | Drummond Street South                        | BALLARAT CENTRAL VIC 3350 |
| 314       | Drummond Street South                        | BALLARAT CENTRAL VIC 3350 |
| 322       | Drummond Street South                        | BALLARAT CENTRAL VIC 3350 |
| 1/406     | Drummond Street South                        | BALLARAT CENTRAL VIC 3350 |
| 3/406     | Drummond Street South                        | BALLARAT CENTRAL VIC 3350 |
| 2/406     | Drummond Street South                        | BALLARAT CENTRAL VIC 3350 |
| 1/411     | Drummond Street South                        | BALLARAT CENTRAL VIC 3350 |
| 2/411     | Drummond Street South                        | BALLARAT CENTRAL VIC 3350 |
| 3/411     | Drummond Street South                        | BALLARAT CENTRAL VIC 3350 |
| 1/417     | Drummond Street South                        | BALLARAT CENTRAL VIC 3350 |
| 2/417     | Drummond Street South                        | BALLARAT CENTRAL VIC 3350 |
| 3/417     | Drummond Street South                        | BALLARAT CENTRAL VIC 3350 |
|           |                                              | BALLARAT CENTRAL VIC 3350 |
|           | Drummond Street South                        |                           |
| 421       | Drummond Street South  Drummond Street South | BALLARAT CENTRAL VIC 3350 |
| 422       |                                              | BALLARAT CENTRAL VIC 3350 |
| 425       | Drummond Street South                        | BALLARAT CENTRAL VIC 3350 |
| 1/511     | Drummond Street South                        | REDAN VIC 3350            |
| 3/511     | Drummond Street South                        | REDAN VIC 3350            |
| 2/511     | Drummond Street South                        | REDAN VIC 3350            |
| 525       | Drummond Street South                        | REDAN VIC 3350            |
| 603       | Drummond Street South                        | REDAN VIC 3350            |
| 604       | Drummond Street South                        | REDAN VIC 3350            |
| 612       | Drummond Street South                        | REDAN VIC 3350            |