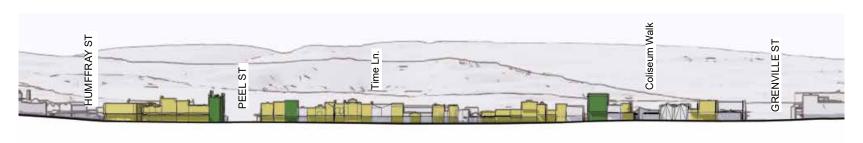

tle Bridge Street have less sensitive interfaces and have the potential for taller development.





### **BRIDGE MALL STREET PROFILE**

Bridge Mall, between Grenville Street and Peel Street, is a pedestrianised, east-west-oriented street with some vehicular access east of Peel Street. Bridge Mall streetscape is a mix of double-storey, interspersed with single and three-storey Victorian-era heritage buildings and several non-heritage buildings. Norwich Plaza, which has a larger building footprint than the fine-grain character

of the streetscape, is a larger site located at the western end of Bridge Mall. Bridge Mall continues towards Bakery Hill end and has an elevation of approximately 5-6m between Peel Street and Humffray Street.





Figure 15 Bridge Mall North Block Street Elevation



Bridge Mall Built Form Framework

# CURTIS STREET AND LITTLE BRIDGE STREET PROFILE

Curtis Street and Little Bridge Street bound the northern and southern interface of the Study Area. These are important east-west streets in the broader area and are serviced by public transport. The Study Area's built form interface to these streets consists of a mix of uses, comprising services, back-of-house uses, and some business frontages.

Little Bridge Street comprises a mix of heritage and non-heritage buildings. The significant heritage building (Centenary Hotel) located at the corner of Peel Street South and Little Bridge Street is a key visually important node. A car park is located at the northern edge of Curtis Street. The car park currently services the adjoining developments in Bakery Hill