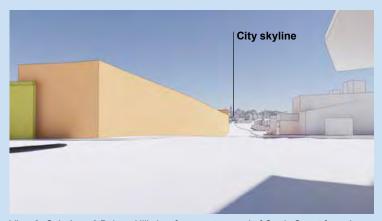

ted with minimal intrusion from upper levels (from the building envelope). It is noted that a number of visual obstructions already exist from this viewpoint, such as trees and other visual impediments.

View 2 demonstrates that foreground views from the roundabout at Bakery Hill (eastern end of Curtis Street) would be impacted by potential development. However, this viewing location is considered impractical due to the lack of pedestrian activity and the traffic conditions at the roundabout (which are not conducive to taking in distant views). There are nearby locations where views would still be retained, such as view 1.



### VISUAL ASSESSMENT OF BUILT FORM

Figure 63 View of proposed built form envelope from Bakery Hill



View 1 - Sub-Area 3:Bakery Hill looking towards Sturt Street



View 2 -Sub-Area 3:Bakery Hill view from eastern end of Curtis Street from the roundabout

### **SOLAR ACCESS SEPTEMBER 22, 10AM-3PM**

Figure 64 Solar Access Analysis - Sub-Area 3: Bakery Hill







Shadow analysis of Sub-Area 3: Bakery Hill tested on September 22nd between 10-3pm illustrates:

Taller built form avoid additional overshadowing of the southern footpath
of Little Bridge Street to a distance of 3.0 metres from the kerb when
measured at the spring equinox (September 22nd between 10am-3pm).

### RECOMMENDED PREFERRED MAXIMUM BUILT FORM ENVELOPE

The following view illustrates the recommended preferred built form envelope for Sub-Area 3: Bakery Hill.

Figure 65 Recommended preferred maximum built form for Sub-Area 3: Bakery Hill



# 7.0 BUILT FORM RECOMMENDATIONS

This secti