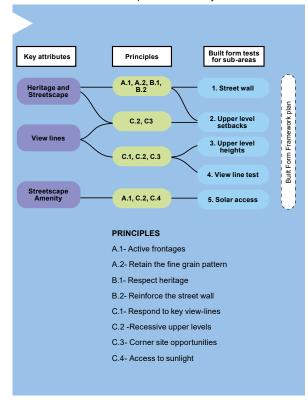

following built form tests are to be carried out:

- Street wall
- Upper level setbacks
- Upper level heights
- View line test
- Solar access

This section builds on the built form principles to test development outcomes and provides built form recommendations for the overall Study Area and each sub-area. 3D envelope tests are carried out for each sub-area (using a 3D digital model developed for the project) to check the built form's appropriateness and viability of recommendations

The combined built form recommendations and the Built Form Framework Plan are provided in the following section. Future development will also need to address the design and character objectives and built form principles.

Figure 35 Approach for developing Built Form Framework: steps to address key attributes



# 6.2 STUDY AREA WIDE CONSIDERATIONS

The following section provides general built form considerations for the entire Study Area.

### 1. Street Wall

Bridge Mall's fine-grain heritage streetscape will be maintained by retaining all heritage buildings and heritage street façades. This will ensure the continuation of a heritage dominant built form character for Bridge Mall. The redevelopment of any significant heritage buildings would require a site-specific response.

The existing built form character of Bridge Mall will be reinforced by ensuring future developments have a street wall height of two storeys (9m) to ensure they are sympathetic to the existing built form character. Future developments are to be built to the property frontage to maintain a well-defined street wall in Bridge