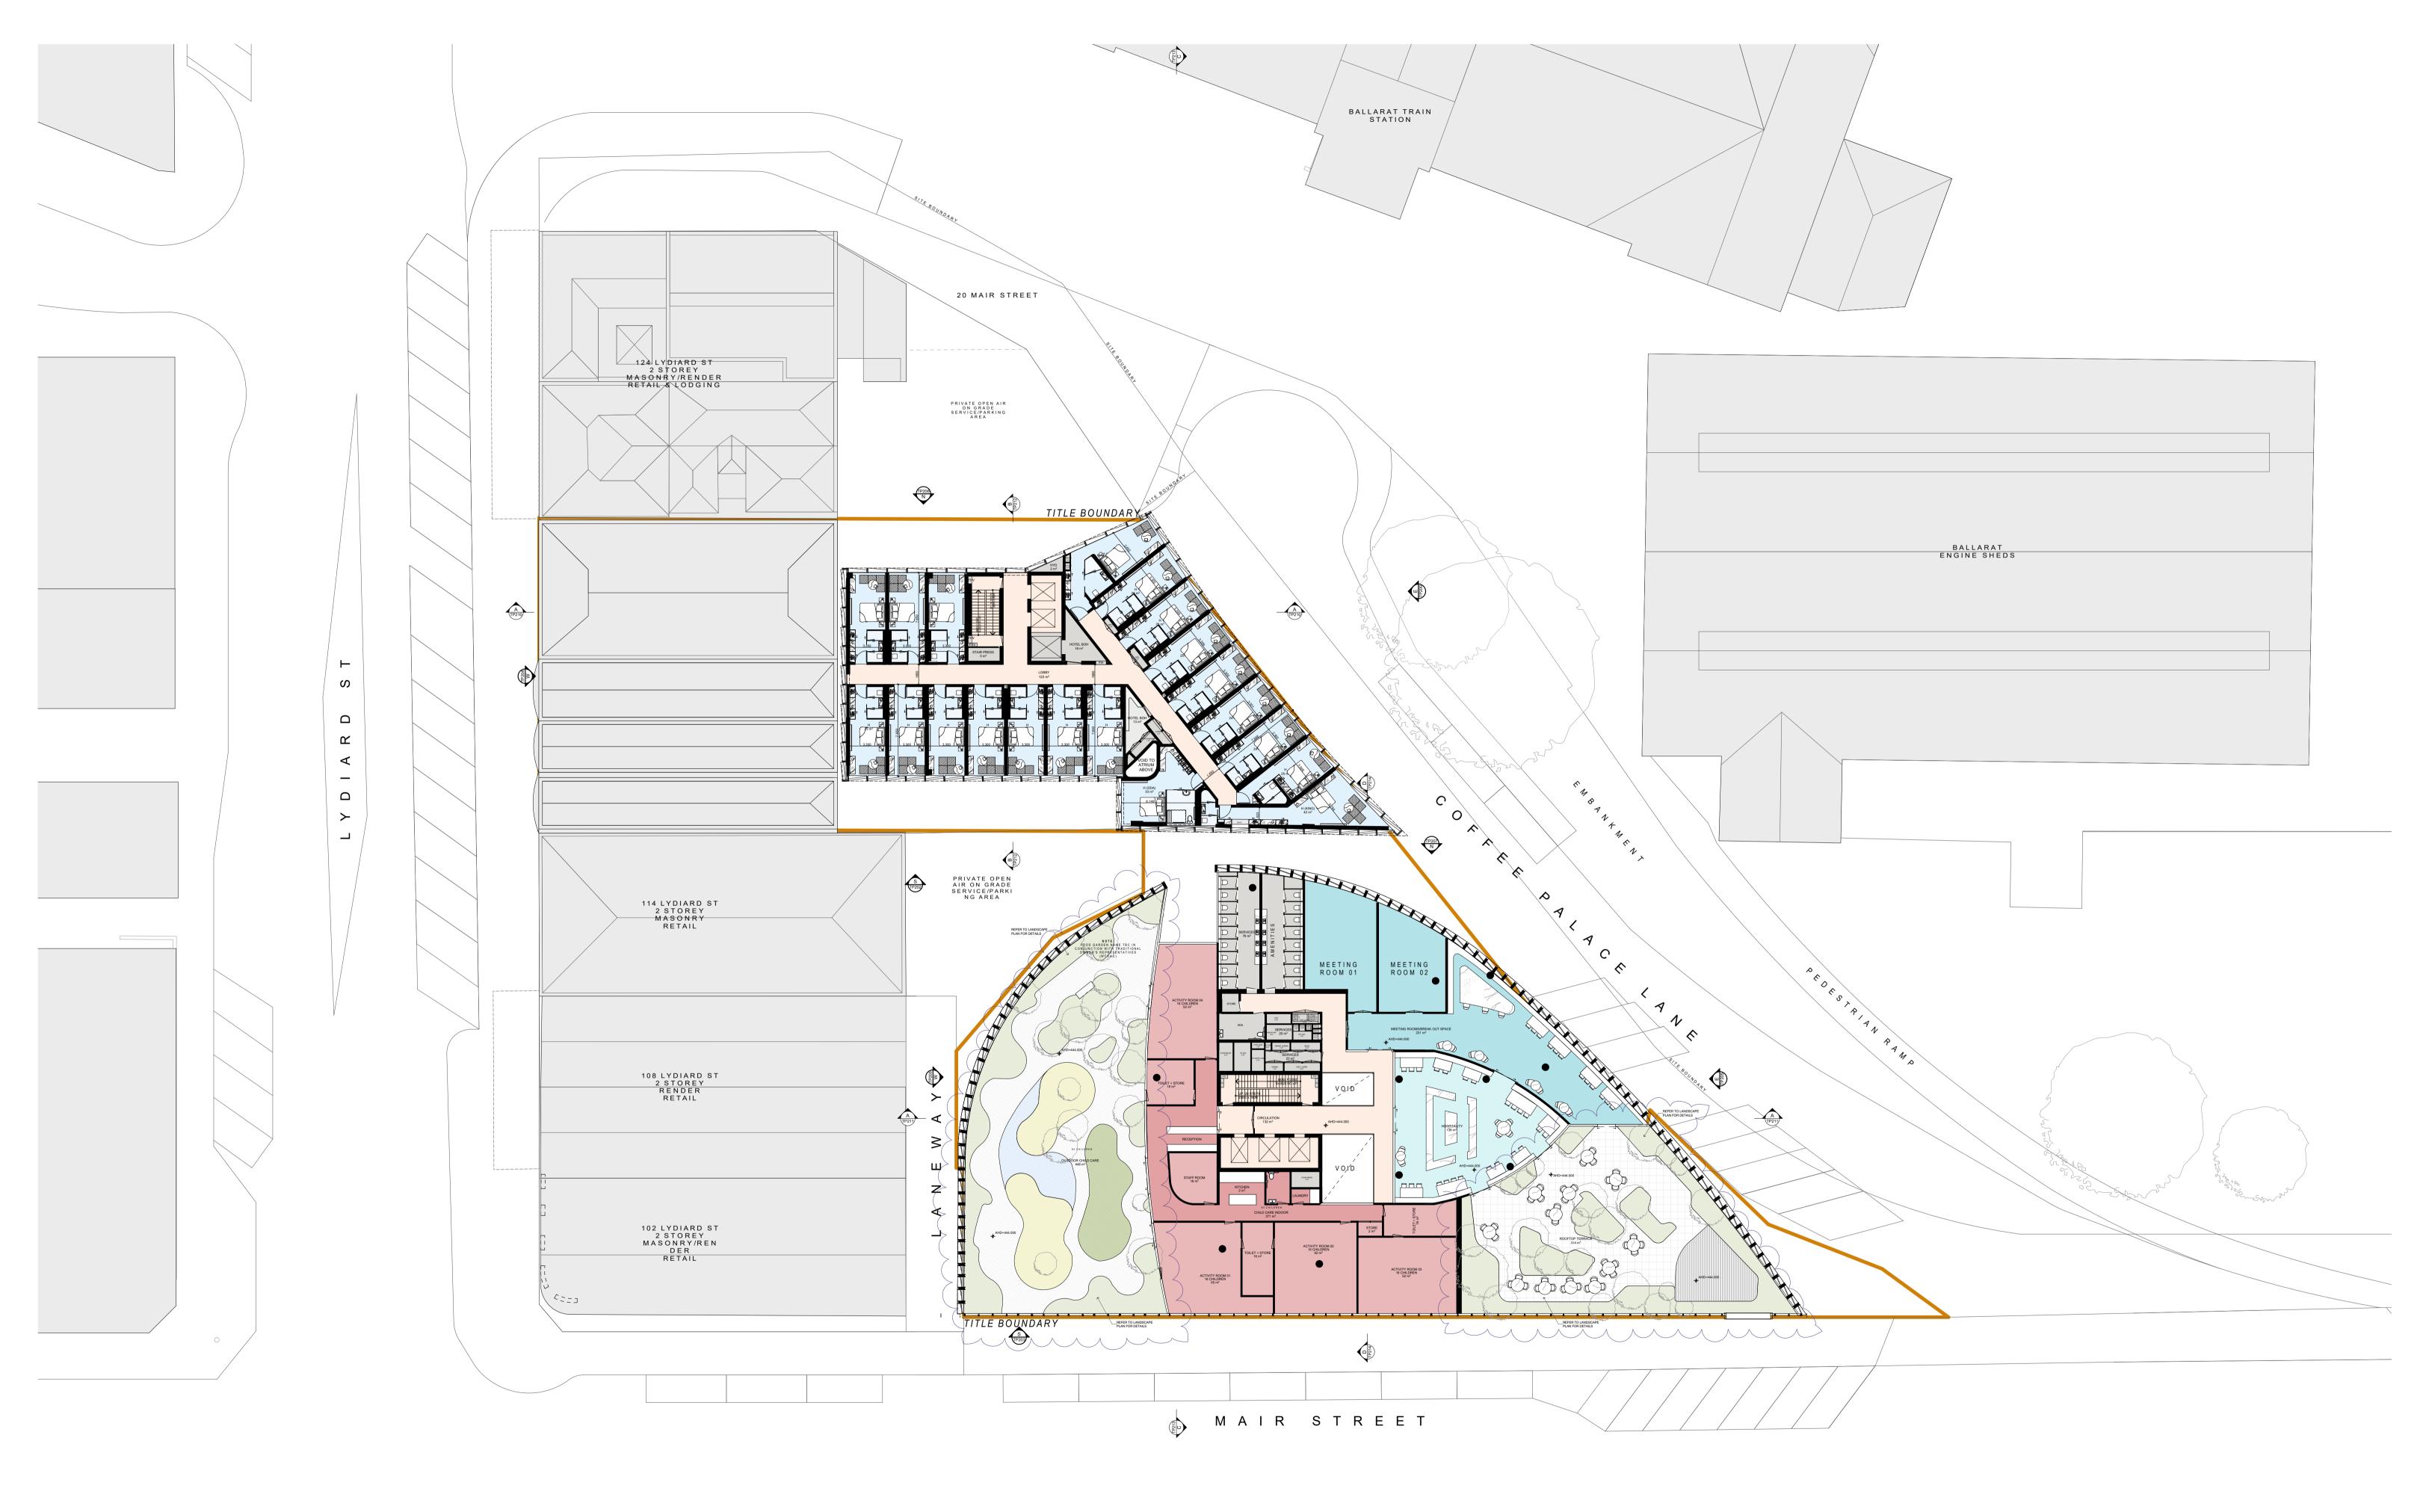

HO 168 SOUTH BALLARAT HERITAGE PRECINCT

| NO.       | STREET NAME                                  | SUBURB & POSTCODE         |
|-----------|----------------------------------------------|---------------------------|
|           |                                              |                           |
| 2/6       | Drummond Street South                        | BALLARAT CENTRAL VIC 3350 |
| 3/6       | Drummond Street South                        | BALLARAT CENTRAL VIC 3350 |
| 18        | Drummond Street South                        | BALLARAT CENTRAL VIC 3350 |
| 1/20-22   | Drummond Street South                        | BALLARAT CENTRAL VIC 3350 |
| 2/20-22   | Drummond Street South                        | BALLARAT CENTRAL VIC 3350 |
| 3/20-22   | Drummond Street South                        | BALLARAT CENTRAL VIC 3350 |
| 4/20-22   | Drummond Street South                        | BALLARAT CENTRAL VIC 3350 |
| 5/20-22   | Drummond Street South                        | BALLARAT CENTRAL VIC 3350 |
| 1/103     | Drummond Street South                        | BALLARAT CENTRAL VIC 3350 |
| 2/103     | Drummond Street South                        | BALLARAT CENTRAL VIC 3350 |
| 1/114-116 | Drummond Street South                        | BALLARAT CENTRAL VIC 3350 |
| 2/114-116 | Drummond Street South                        | BALLARAT CENTRAL VIC 3350 |
| 3/114-116 | Drummond Street South                        | BALLARAT CENTRAL VIC 3350 |
| 126       | Drummond Street South                        | BALLARAT CENTRAL VIC 3350 |
| 132       | Drummond Street South                        | BALLARAT CENTRAL VIC 3350 |
| 204       | Drummond Street South                        | BALLARAT CENTRAL VIC 3350 |
| 214       | Drummond Street South                        | BALLARAT CENTRAL VIC 3350 |
| 1/220     | Drummond Street South                        | BALLARAT CENTRAL VIC 3350 |
| 2/220     | Drummond Street South                        | BALLARAT CENTRAL VIC 3350 |
| 3/220     | Drummond Street South                        | BALLARAT CENTRAL VIC 3350 |
| 4/220     | Drummond Street South                        | BALLARAT CENTRAL VIC 3350 |
| 5/220     | Drummond Street South                        | BALLARAT CENTRAL VIC 3350 |
| 221       | Drummond Street South                        | BALLARAT CENTRAL VIC 3350 |
| 301       | Drummond Street South                        | BALLARAT CENTRAL VIC 3350 |
| 314       | Drummond Street South                        | BALLARAT CENTRAL VIC 3350 |
| 322       | Drummond Street South                        | BALLARAT CENTRAL VIC 3350 |
| 1/406     | Drummond Street South                        | BALLARAT CENTRAL VIC 3350 |
| 3/406     | Drummond Street South                        | BALLARAT CENTRAL VIC 3350 |
| 2/406     | Drummond Street South                        | BALLARAT CENTRAL VIC 3350 |
| 1/411     | Drummond Street South                        | BALLARAT CENTRAL VIC 3350 |
| 2/411     | Drummond Street South                        | BALLARAT CENTRAL VIC 3350 |
| 3/411     | Drummond Street South                        | BALLARAT CENTRAL VIC 3350 |
| 1/417     | Drummond Street South                        | BALLARAT CENTRAL VIC 3350 |
| 2/417     | Drummond Street South                        | BALLARAT CENTRAL VIC 3350 |
| 3/417     | Drummond Street South                        | BALLARAT CENTRAL VIC 3350 |
|           |                                              | BALLARAT CENTRAL VIC 3350 |
|           | Drummond Street South                        |                           |
| 421       | Drummond Street South  Drummond Street South | BALLARAT CENTRAL VIC 3350 |
| 422       |                                              | BALLARAT CENTRAL VIC 3350 |
| 425       | Drummond Street South                        | BALLARAT CENTRAL VIC 3350 |
| 1/511     | Drummond Street South                        | REDAN VIC 3350            |
| 3/511     | Drummond Street South                        | REDAN VIC 3350            |
| 2/511     | Drummond Street South                        | REDAN VIC 3350            |
| 525       | Drummond Street South                        | REDAN VIC 3350            |
| 603       | Drummond Street South                        | REDAN VIC 3350            |
| 604       | Drummond Street South                        | REDAN VIC 3350            |
| 612       | Drummond Street South                        | REDAN VIC 3350            |