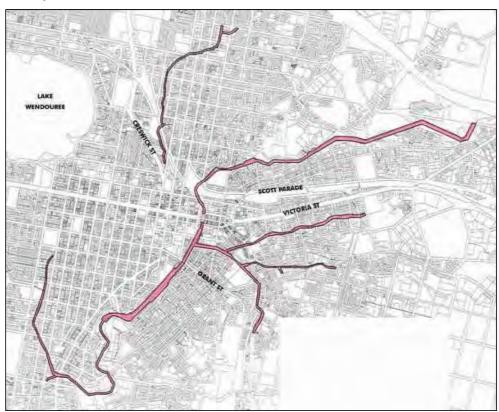

HO 168 SOUTH BALLARAT HERITAGE PRECINCT

| NO.       | STREET NAME                                  | SUBURB & POSTCODE         |
|-----------|----------------------------------------------|---------------------------|
|           |                                              |                           |
| 2/6       | Drummond Street South                        | BALLARAT CENTRAL VIC 3350 |
| 3/6       | Drummond Street South                        | BALLARAT CENTRAL VIC 3350 |
| 18        | Drummond Street South                        | BALLARAT CENTRAL VIC 3350 |
| 1/20-22   | Drummond Street South                        | BALLARAT CENTRAL VIC 3350 |
| 2/20-22   | Drummond Street South                        | BALLARAT CENTRAL VIC 3350 |
| 3/20-22   | Drummond Street South                        | BALLARAT CENTRAL VIC 3350 |
| 4/20-22   | Drummond Street South                        | BALLARAT CENTRAL VIC 3350 |
| 5/20-22   | Drummond Street South                        | BALLARAT CENTRAL VIC 3350 |
| 1/103     | Drummond Street South                        | BALLARAT CENTRAL VIC 3350 |
| 2/103     | Drummond Street South                        | BALLARAT CENTRAL VIC 3350 |
| 1/114-116 | Drummond Street South                        | BALLARAT CENTRAL VIC 3350 |
| 2/114-116 | Drummond Street South                        | BALLARAT CENTRAL VIC 3350 |
| 3/114-116 | Drummond Street South                        | BALLARAT CENTRAL VIC 3350 |
| 126       | Drummond Street South                        | BALLARAT CENTRAL VIC 3350 |
| 132       | Drummond Street South                        | BALLARAT CENTRAL VIC 3350 |
| 204       | Drummond Street South                        | BALLARAT CENTRAL VIC 3350 |
| 214       | Drummond Street South                        | BALLARAT CENTRAL VIC 3350 |
| 1/220     | Drummond Street South                        | BALLARAT CENTRAL VIC 3350 |
| 2/220     | Drummond Street South                        | BALLARAT CENTRAL VIC 3350 |
| 3/220     | Drummond Street South                        | BALLARAT CENTRAL VIC 3350 |
| 4/220     | Drummond Street South                        | BALLARAT CENTRAL VIC 3350 |
| 5/220     | Drummond Street South                        | BALLARAT CENTRAL VIC 3350 |
| 221       | Drummond Street South                        | BALLARAT CENTRAL VIC 3350 |
| 301       | Drummond Street South                        | BALLARAT CENTRAL VIC 3350 |
| 314       | Drummond Street South                        | BALLARAT CENTRAL VIC 3350 |
| 322       | Drummond Street South                        | BALLARAT CENTRAL VIC 3350 |
| 1/406     | Drummond Street South                        | BALLARAT CENTRAL VIC 3350 |
| 3/406     | Drummond Street South                        | BALLARAT CENTRAL VIC 3350 |
| 2/406     | Drummond Street South                        | BALLARAT CENTRAL VIC 3350 |
| 1/411     | Drummond Street South                        | BALLARAT CENTRAL VIC 3350 |
| 2/411     | Drummond Street South                        | BALLARAT CENTRAL VIC 3350 |
| 3/411     | Drummond Street South                        | BALLARAT CENTRAL VIC 3350 |
| 1/417     | Drummond Street South                        | BALLARAT CENTRAL VIC 3350 |
| 2/417     | Drummond Street South                        | BALLARAT CENTRAL VIC 3350 |
| 3/417     | Drummond Street South                        | BALLARAT CENTRAL VIC 3350 |
|           |                                              | BALLARAT CENTRAL VIC 3350 |
|           | Drummond Street South                        |                           |
| 421       | Drummond Street South  Drummond Street South | BALLARAT CENTRAL VIC 3350 |
| 422       |                                              | BALLARAT CENTRAL VIC 3350 |
| 425       | Drummond Street South                        | BALLARAT CENTRAL VIC 3350 |
| 1/511     | Drummond Street South                        | REDAN VIC 3350            |
| 3/511     | Drummond Street South                        | REDAN VIC 3350            |
| 2/511     | Drummond Street South                        | REDAN VIC 3350            |
| 525       | Drummond Street South                        | REDAN VIC 3350            |
| 603       | Drummond Street South                        | REDAN VIC 3350            |
| 604       | Drummond Street South                        | REDAN VIC 3350            |
| 612       | Drummond Street South                        | REDAN VIC 3350            |