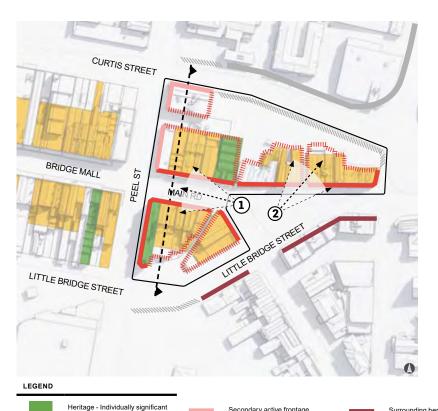

HO 168 SOUTH BALLARAT HERITAGE PRECINCT

| NO.       | STREET NAME                                  | SUBURB & POSTCODE         |
|-----------|----------------------------------------------|---------------------------|
|           |                                              |                           |
| 2/6       | Drummond Street South                        | BALLARAT CENTRAL VIC 3350 |
| 3/6       | Drummond Street South                        | BALLARAT CENTRAL VIC 3350 |
| 18        | Drummond Street South                        | BALLARAT CENTRAL VIC 3350 |
| 1/20-22   | Drummond Street South                        | BALLARAT CENTRAL VIC 3350 |
| 2/20-22   | Drummond Street South                        | BALLARAT CENTRAL VIC 3350 |
| 3/20-22   | Drummond Street South                        | BALLARAT CENTRAL VIC 3350 |
| 4/20-22   | Drummond Street South                        | BALLARAT CENTRAL VIC 3350 |
| 5/20-22   | Drummond Street South                        | BALLARAT CENTRAL VIC 3350 |
| 1/103     | Drummond Street South                        | BALLARAT CENTRAL VIC 3350 |
| 2/103     | Drummond Street South                        | BALLARAT CENTRAL VIC 3350 |
| 1/114-116 | Drummond Street South                        | BALLARAT CENTRAL VIC 3350 |
| 2/114-116 | Drummond Street South                        | BALLARAT CENTRAL VIC 3350 |
| 3/114-116 | Drummond Street South                        | BALLARAT CENTRAL VIC 3350 |
| 126       | Drummond Street South                        | BALLARAT CENTRAL VIC 3350 |
| 132       | Drummond Street South                        | BALLARAT CENTRAL VIC 3350 |
| 204       | Drummond Street South                        | BALLARAT CENTRAL VIC 3350 |
| 214       | Drummond Street South                        | BALLARAT CENTRAL VIC 3350 |
| 1/220     | Drummond Street South                        | BALLARAT CENTRAL VIC 3350 |
| 2/220     | Drummond Street South                        | BALLARAT CENTRAL VIC 3350 |
| 3/220     | Drummond Street South                        | BALLARAT CENTRAL VIC 3350 |
| 4/220     | Drummond Street South                        | BALLARAT CENTRAL VIC 3350 |
| 5/220     | Drummond Street South                        | BALLARAT CENTRAL VIC 3350 |
| 221       | Drummond Street South                        | BALLARAT CENTRAL VIC 3350 |
| 301       | Drummond Street South                        | BALLARAT CENTRAL VIC 3350 |
| 314       | Drummond Street South                        | BALLARAT CENTRAL VIC 3350 |
| 322       | Drummond Street South                        | BALLARAT CENTRAL VIC 3350 |
| 1/406     | Drummond Street South                        | BALLARAT CENTRAL VIC 3350 |
| 3/406     | Drummond Street South                        | BALLARAT CENTRAL VIC 3350 |
| 2/406     | Drummond Street South                        | BALLARAT CENTRAL VIC 3350 |
| 1/411     | Drummond Street South                        | BALLARAT CENTRAL VIC 3350 |
| 2/411     | Drummond Street South                        | BALLARAT CENTRAL VIC 3350 |
| 3/411     | Drummond Street South                        | BALLARAT CENTRAL VIC 3350 |
| 1/417     | Drummond Street South                        | BALLARAT CENTRAL VIC 3350 |
| 2/417     | Drummond Street South                        | BALLARAT CENTRAL VIC 3350 |
| 3/417     | Drummond Street South                        | BALLARAT CENTRAL VIC 3350 |
|           |                                              | BALLARAT CENTRAL VIC 3350 |
|           | Drummond Street South                        |                           |
| 421       | Drummond Street South  Drummond Street South | BALLARAT CENTRAL VIC 3350 |
| 422       |                                              | BALLARAT CENTRAL VIC 3350 |
| 425       | Drummond Street South                        | BALLARAT CENTRAL VIC 3350 |
| 1/511     | Drummond Street South                        | REDAN VIC 3350            |
| 3/511     | Drummond Street South                        | REDAN VIC 3350            |
| 2/511     | Drummond Street South                        | REDAN VIC 3350            |
| 525       | Drummond Street South                        | REDAN VIC 3350            |
| 603       | Drummond Street South                        | REDAN VIC 3350            |
| 604       | Drummond Street South                        | REDAN VIC 3350            |
| 612       | Drummond Street South                        | REDAN VIC 3350            |