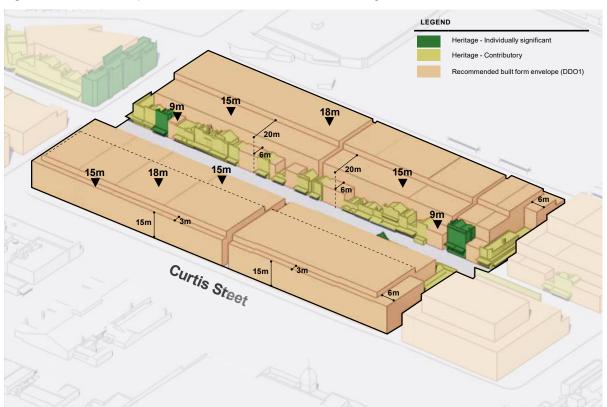

HO 168 SOUTH BALLARAT HERITAGE PRECINCT

| NO.       | STREET NAME                                  | SUBURB & POSTCODE         |
|-----------|----------------------------------------------|---------------------------|
|           |                                              |                           |
| 2/6       | Drummond Street South                        | BALLARAT CENTRAL VIC 3350 |
| 3/6       | Drummond Street South                        | BALLARAT CENTRAL VIC 3350 |
| 18        | Drummond Street South                        | BALLARAT CENTRAL VIC 3350 |
| 1/20-22   | Drummond Street South                        | BALLARAT CENTRAL VIC 3350 |
| 2/20-22   | Drummond Street South                        | BALLARAT CENTRAL VIC 3350 |
| 3/20-22   | Drummond Street South                        | BALLARAT CENTRAL VIC 3350 |
| 4/20-22   | Drummond Street South                        | BALLARAT CENTRAL VIC 3350 |
| 5/20-22   | Drummond Street South                        | BALLARAT CENTRAL VIC 3350 |
| 1/103     | Drummond Street South                        | BALLARAT CENTRAL VIC 3350 |
| 2/103     | Drummond Street South                        | BALLARAT CENTRAL VIC 3350 |
| 1/114-116 | Drummond Street South                        | BALLARAT CENTRAL VIC 3350 |
| 2/114-116 | Drummond Street South                        | BALLARAT CENTRAL VIC 3350 |
| 3/114-116 | Drummond Street South                        | BALLARAT CENTRAL VIC 3350 |
| 126       | Drummond Street South                        | BALLARAT CENTRAL VIC 3350 |
| 132       | Drummond Street South                        | BALLARAT CENTRAL VIC 3350 |
| 204       | Drummond Street South                        | BALLARAT CENTRAL VIC 3350 |
| 214       | Drummond Street South                        | BALLARAT CENTRAL VIC 3350 |
| 1/220     | Drummond Street South                        | BALLARAT CENTRAL VIC 3350 |
| 2/220     | Drummond Street South                        | BALLARAT CENTRAL VIC 3350 |
| 3/220     | Drummond Street South                        | BALLARAT CENTRAL VIC 3350 |
| 4/220     | Drummond Street South                        | BALLARAT CENTRAL VIC 3350 |
| 5/220     | Drummond Street South                        | BALLARAT CENTRAL VIC 3350 |
| 221       | Drummond Street South                        | BALLARAT CENTRAL VIC 3350 |
| 301       | Drummond Street South                        | BALLARAT CENTRAL VIC 3350 |
| 314       | Drummond Street South                        | BALLARAT CENTRAL VIC 3350 |
| 322       | Drummond Street South                        | BALLARAT CENTRAL VIC 3350 |
| 1/406     | Drummond Street South                        | BALLARAT CENTRAL VIC 3350 |
| 3/406     | Drummond Street South                        | BALLARAT CENTRAL VIC 3350 |
| 2/406     | Drummond Street South                        | BALLARAT CENTRAL VIC 3350 |
| 1/411     | Drummond Street South                        | BALLARAT CENTRAL VIC 3350 |
| 2/411     | Drummond Street South                        | BALLARAT CENTRAL VIC 3350 |
| 3/411     | Drummond Street South                        | BALLARAT CENTRAL VIC 3350 |
| 1/417     | Drummond Street South                        | BALLARAT CENTRAL VIC 3350 |
| 2/417     | Drummond Street South                        | BALLARAT CENTRAL VIC 3350 |
| 3/417     | Drummond Street South                        | BALLARAT CENTRAL VIC 3350 |
|           |                                              | BALLARAT CENTRAL VIC 3350 |
|           | Drummond Street South                        |                           |
| 421       | Drummond Street South  Drummond Street South | BALLARAT CENTRAL VIC 3350 |
| 422       |                                              | BALLARAT CENTRAL VIC 3350 |
| 425       | Drummond Street South                        | BALLARAT CENTRAL VIC 3350 |
| 1/511     | Drummond Street South                        | REDAN VIC 3350            |
| 3/511     | Drummond Street South                        | REDAN VIC 3350            |
| 2/511     | Drummond Street South                        | REDAN VIC 3350            |
| 525       | Drummond Street South                        | REDAN VIC 3350            |
| 603       | Drummond Street South                        | REDAN VIC 3350            |
| 604       | Drummond Street South                        | REDAN VIC 3350            |
| 612       | Drummond Street South                        | REDAN VIC 3350            |