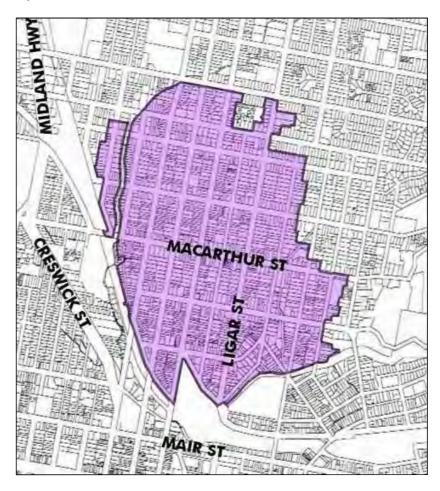

HO 168 SOUTH BALLARAT HERITAGE PRECINCT

| NO.       | STREET NAME                                  | SUBURB & POSTCODE         |
|-----------|----------------------------------------------|---------------------------|
|           |                                              |                           |
| 2/6       | Drummond Street South                        | BALLARAT CENTRAL VIC 3350 |
| 3/6       | Drummond Street South                        | BALLARAT CENTRAL VIC 3350 |
| 18        | Drummond Street South                        | BALLARAT CENTRAL VIC 3350 |
| 1/20-22   | Drummond Street South                        | BALLARAT CENTRAL VIC 3350 |
| 2/20-22   | Drummond Street South                        | BALLARAT CENTRAL VIC 3350 |
| 3/20-22   | Drummond Street South                        | BALLARAT CENTRAL VIC 3350 |
| 4/20-22   | Drummond Street South                        | BALLARAT CENTRAL VIC 3350 |
| 5/20-22   | Drummond Street South                        | BALLARAT CENTRAL VIC 3350 |
| 1/103     | Drummond Street South                        | BALLARAT CENTRAL VIC 3350 |
| 2/103     | Drummond Street South                        | BALLARAT CENTRAL VIC 3350 |
| 1/114-116 | Drummond Street South                        | BALLARAT CENTRAL VIC 3350 |
| 2/114-116 | Drummond Street South                        | BALLARAT CENTRAL VIC 3350 |
| 3/114-116 | Drummond Street South                        | BALLARAT CENTRAL VIC 3350 |
| 126       | Drummond Street South                        | BALLARAT CENTRAL VIC 3350 |
| 132       | Drummond Street South                        | BALLARAT CENTRAL VIC 3350 |
| 204       | Drummond Street South                        | BALLARAT CENTRAL VIC 3350 |
| 214       | Drummond Street South                        | BALLARAT CENTRAL VIC 3350 |
| 1/220     | Drummond Street South                        | BALLARAT CENTRAL VIC 3350 |
| 2/220     | Drummond Street South                        | BALLARAT CENTRAL VIC 3350 |
| 3/220     | Drummond Street South                        | BALLARAT CENTRAL VIC 3350 |
| 4/220     | Drummond Street South                        | BALLARAT CENTRAL VIC 3350 |
| 5/220     | Drummond Street South                        | BALLARAT CENTRAL VIC 3350 |
| 221       | Drummond Street South                        | BALLARAT CENTRAL VIC 3350 |
| 301       | Drummond Street South                        | BALLARAT CENTRAL VIC 3350 |
| 314       | Drummond Street South                        | BALLARAT CENTRAL VIC 3350 |
| 322       | Drummond Street South                        | BALLARAT CENTRAL VIC 3350 |
| 1/406     | Drummond Street South                        | BALLARAT CENTRAL VIC 3350 |
| 3/406     | Drummond Street South                        | BALLARAT CENTRAL VIC 3350 |
| 2/406     | Drummond Street South                        | BALLARAT CENTRAL VIC 3350 |
| 1/411     | Drummond Street South                        | BALLARAT CENTRAL VIC 3350 |
| 2/411     | Drummond Street South                        | BALLARAT CENTRAL VIC 3350 |
| 3/411     | Drummond Street South                        | BALLARAT CENTRAL VIC 3350 |
| 1/417     | Drummond Street South                        | BALLARAT CENTRAL VIC 3350 |
| 2/417     | Drummond Street South                        | BALLARAT CENTRAL VIC 3350 |
| 3/417     | Drummond Street South                        | BALLARAT CENTRAL VIC 3350 |
|           |                                              | BALLARAT CENTRAL VIC 3350 |
|           | Drummond Street South                        |                           |
| 421       | Drummond Street South  Drummond Street South | BALLARAT CENTRAL VIC 3350 |
| 422       |                                              | BALLARAT CENTRAL VIC 3350 |
| 425       | Drummond Street South                        | BALLARAT CENTRAL VIC 3350 |
| 1/511     | Drummond Street South                        | REDAN VIC 3350            |
| 3/511     | Drummond Street South                        | REDAN VIC 3350            |
| 2/511     | Drummond Street South                        | REDAN VIC 3350            |
| 525       | Drummond Street South                        | REDAN VIC 3350            |
| 603       | Drummond Street South                        | REDAN VIC 3350            |
| 604       | Drummond Street South                        | REDAN VIC 3350            |
| 612       | Drummond Street South                        | REDAN VIC 3350            |