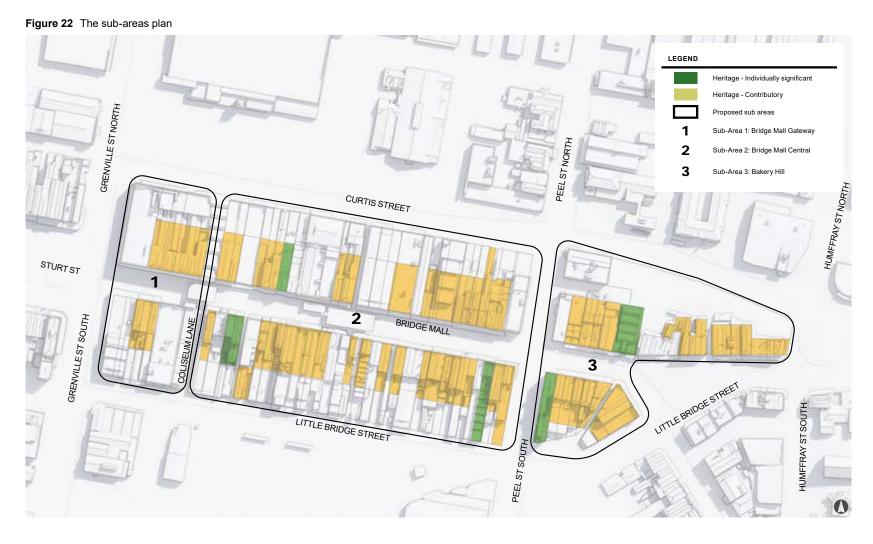

in Bridge Mall, refer to Figure 20.

Figure 20 Bridge Mall Precinct Plan (adopted 2021)



Source: City of Ballarat



Urban Context Analysis

### 4.8 SUB-AREAS

Bridge Mall Study Area has three distinct sub-areas based on the identified characteristics, urban morphology and street profile. Each sub-area has a unique character within the Study Area.

Figure 22 illustrates the sub-areas within the Study Area. Evaluating the existing built form character of the sub-areas provides the basis for developing the preferred future character statements and the built form recommendations.

The three sub-areas are:

- 1. Sub-Area 1: Bridge Mall Gateway
- 2. Sub-Area 2: Bridge Mall Central
- 3. Sub-Area 3: Bakery Hill

The following pages explore the existing conditions within the sub-areas.











# **SUB-AREA 1: BRIDGE MALL GATEWAY**

Figure 23 Sub-Area 1: Bridge Mall Gateway with existing interface



Figure 24 View of Norwich Plaza from Sturt Street (top); Bridge Mall internal view at Sub-Area 1 (bottom)







44 Bridge Mall Built Form Framework

Figure 25 Sub-Area 1: Bridge Mall Gateway- typical sectional profile



#### **KEY INSIGHTS**

- Sub-Area 1: Bridge Mall Gateway is located at the western end of Bridge Mall and has an interface with Sturt Street. While a few contributory heritage buildings are situated along Bridge Mall, the sub-area is the least intact of the three sub-areas, with regards to heritage.
- The sub-area's lot depth and width vary.
   The sub-area has some deep lots (50m deep) that extend from Bridge Mall to
   Curtis Street/ Little Bridge Street.
- The