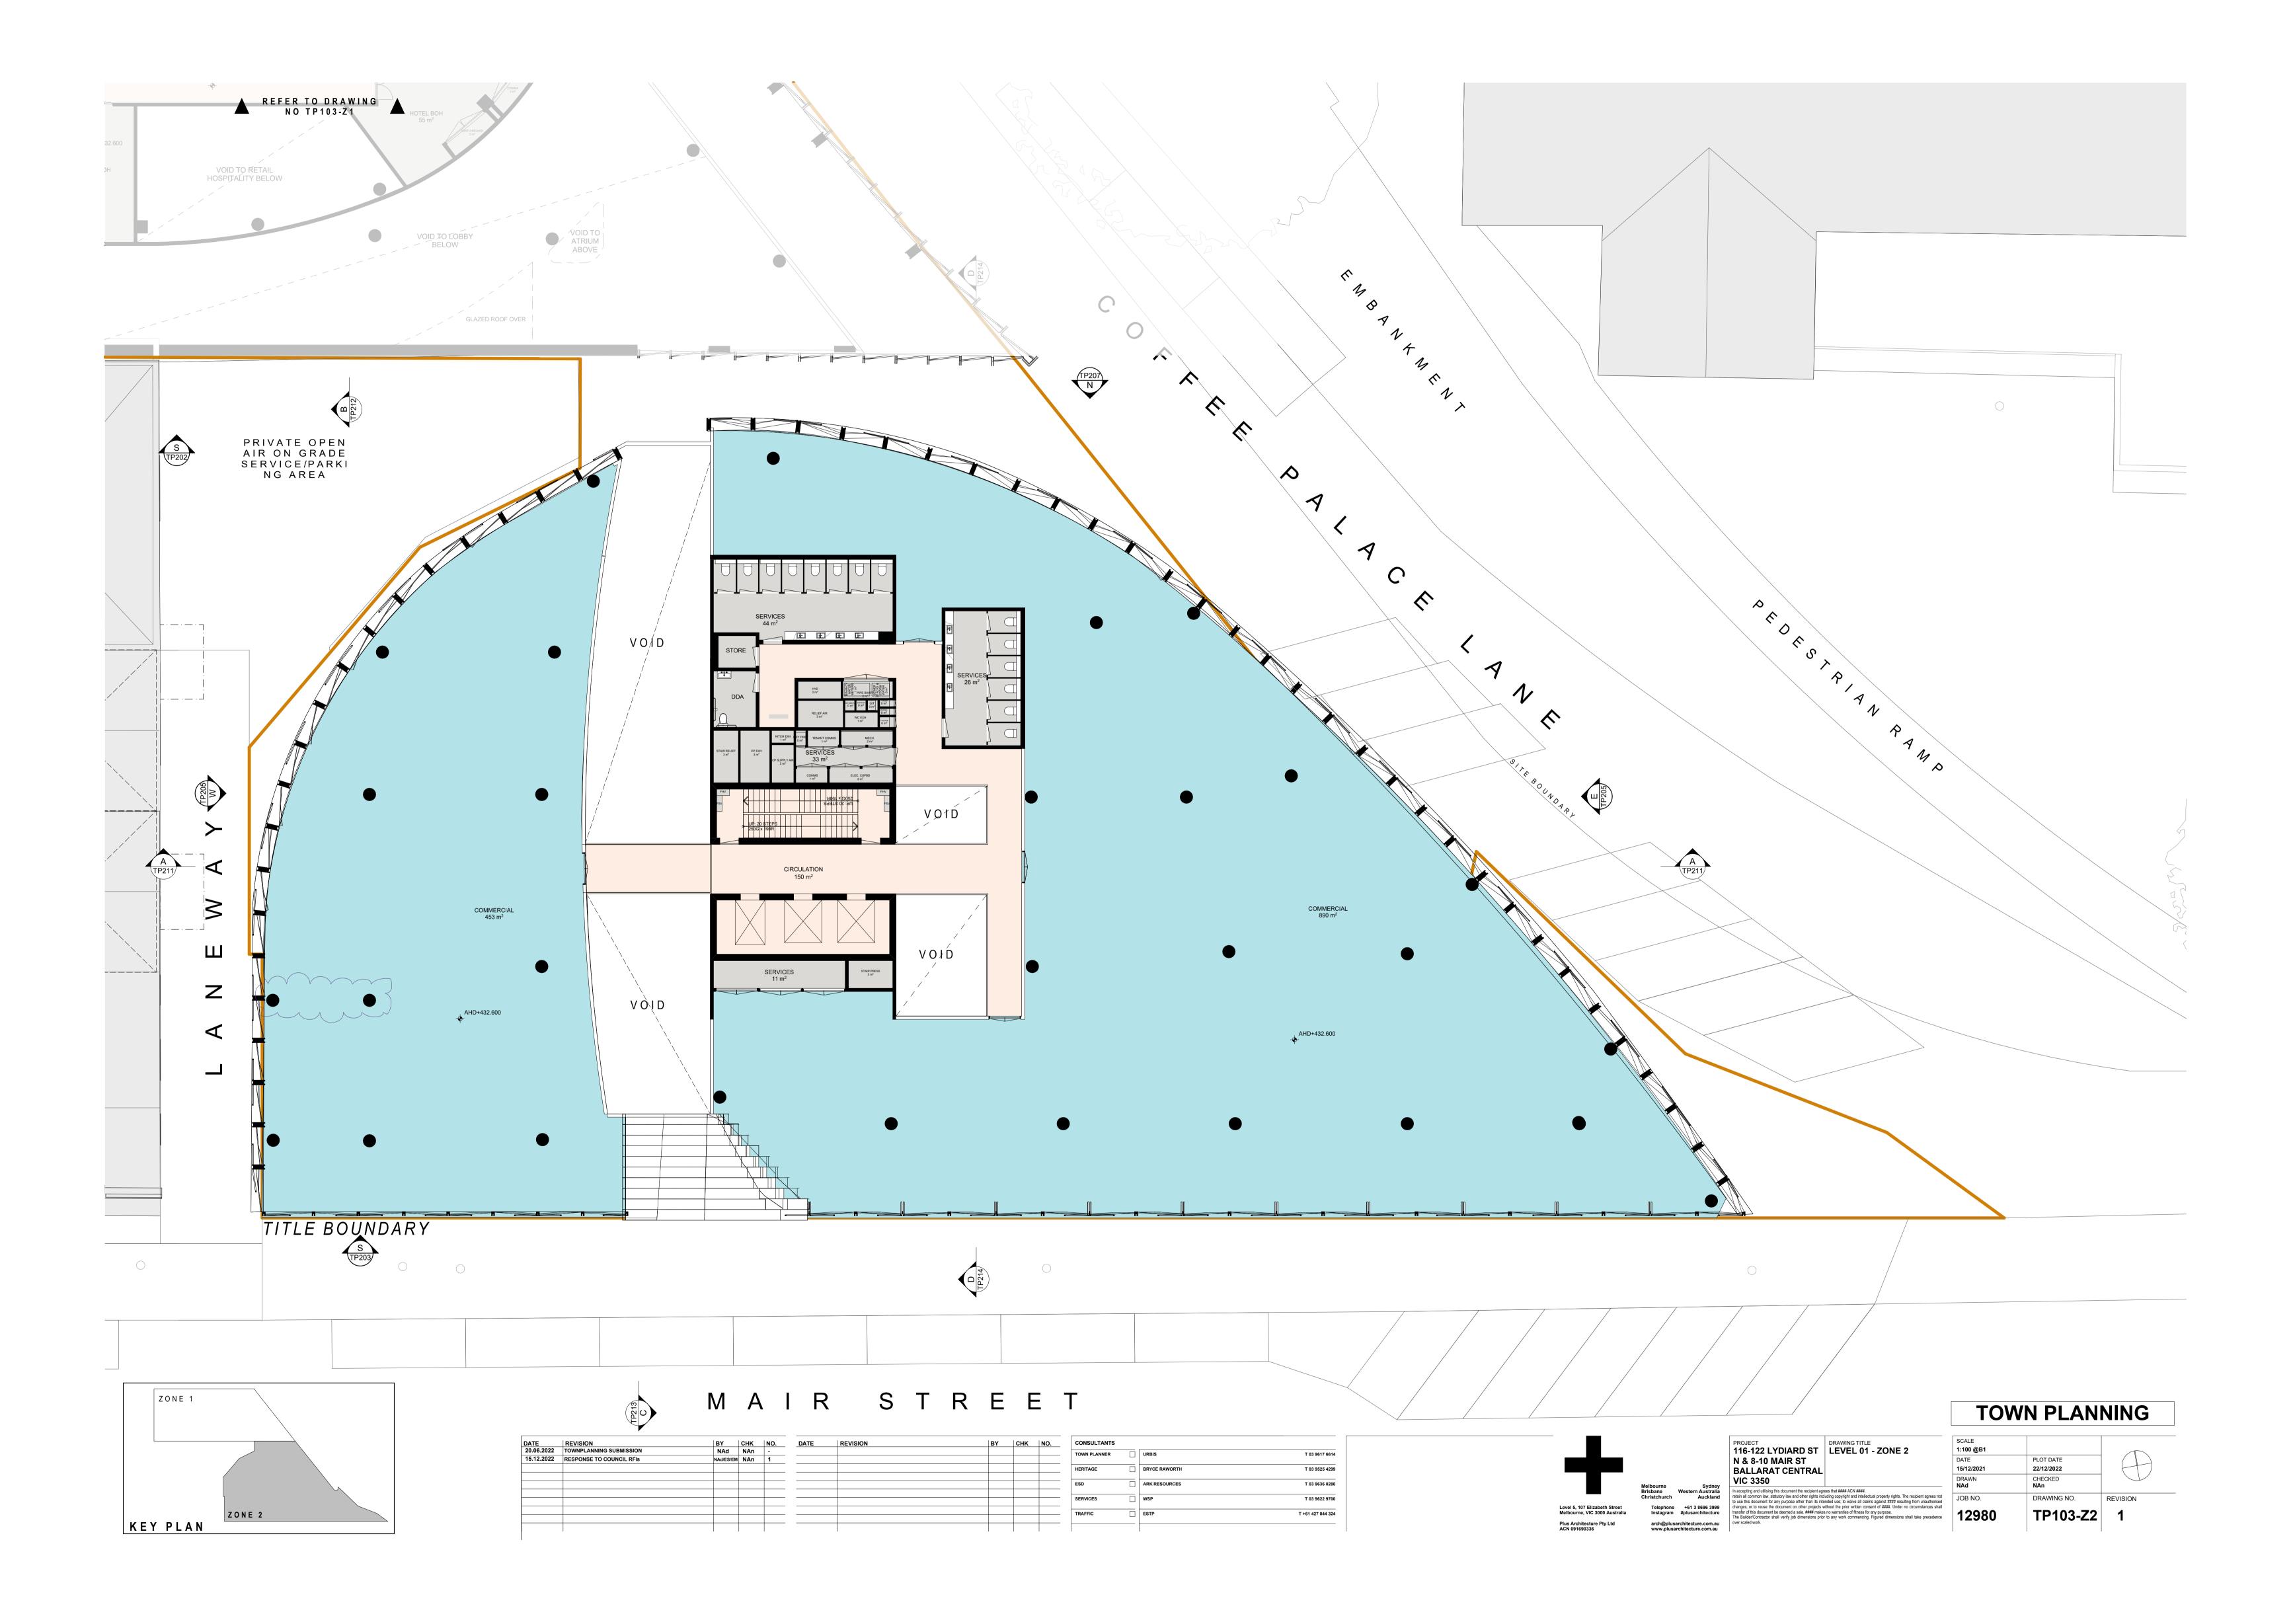

HO 168 SOUTH BALLARAT HERITAGE PRECINCT

| NO.       | STREET NAME                                  | SUBURB & POSTCODE         |
|-----------|----------------------------------------------|---------------------------|
|           |                                              |                           |
| 2/6       | Drummond Street South                        | BALLARAT CENTRAL VIC 3350 |
| 3/6       | Drummond Street South                        | BALLARAT CENTRAL VIC 3350 |
| 18        | Drummond Street South                        | BALLARAT CENTRAL VIC 3350 |
| 1/20-22   | Drummond Street South                        | BALLARAT CENTRAL VIC 3350 |
| 2/20-22   | Drummond Street South                        | BALLARAT CENTRAL VIC 3350 |
| 3/20-22   | Drummond Street South                        | BALLARAT CENTRAL VIC 3350 |
| 4/20-22   | Drummond Street South                        | BALLARAT CENTRAL VIC 3350 |
| 5/20-22   | Drummond Street South                        | BALLARAT CENTRAL VIC 3350 |
| 1/103     | Drummond Street South                        | BALLARAT CENTRAL VIC 3350 |
| 2/103     | Drummond Street South                        | BALLARAT CENTRAL VIC 3350 |
| 1/114-116 | Drummond Street South                        | BALLARAT CENTRAL VIC 3350 |
| 2/114-116 | Drummond Street South                        | BALLARAT CENTRAL VIC 3350 |
| 3/114-116 | Drummond Street South                        | BALLARAT CENTRAL VIC 3350 |
| 126       | Drummond Street South                        | BALLARAT CENTRAL VIC 3350 |
| 132       | Drummond Street South                        | BALLARAT CENTRAL VIC 3350 |
| 204       | Drummond Street South                        | BALLARAT CENTRAL VIC 3350 |
| 214       | Drummond Street South                        | BALLARAT CENTRAL VIC 3350 |
| 1/220     | Drummond Street South                        | BALLARAT CENTRAL VIC 3350 |
| 2/220     | Drummond Street South                        | BALLARAT CENTRAL VIC 3350 |
| 3/220     | Drummond Street South                        | BALLARAT CENTRAL VIC 3350 |
| 4/220     | Drummond Street South                        | BALLARAT CENTRAL VIC 3350 |
| 5/220     | Drummond Street South                        | BALLARAT CENTRAL VIC 3350 |
| 221       | Drummond Street South                        | BALLARAT CENTRAL VIC 3350 |
| 301       | Drummond Street South                        | BALLARAT CENTRAL VIC 3350 |
| 314       | Drummond Street South                        | BALLARAT CENTRAL VIC 3350 |
| 322       | Drummond Street South                        | BALLARAT CENTRAL VIC 3350 |
| 1/406     | Drummond Street South                        | BALLARAT CENTRAL VIC 3350 |
| 3/406     | Drummond Street South                        | BALLARAT CENTRAL VIC 3350 |
| 2/406     | Drummond Street South                        | BALLARAT CENTRAL VIC 3350 |
| 1/411     | Drummond Street South                        | BALLARAT CENTRAL VIC 3350 |
| 2/411     | Drummond Street South                        | BALLARAT CENTRAL VIC 3350 |
| 3/411     | Drummond Street South                        | BALLARAT CENTRAL VIC 3350 |
| 1/417     | Drummond Street South                        | BALLARAT CENTRAL VIC 3350 |
| 2/417     | Drummond Street South                        | BALLARAT CENTRAL VIC 3350 |
| 3/417     | Drummond Street South                        | BALLARAT CENTRAL VIC 3350 |
|           |                                              | BALLARAT CENTRAL VIC 3350 |
|           | Drummond Street South                        |                           |
| 421       | Drummond Street South  Drummond Street South | BALLARAT CENTRAL VIC 3350 |
| 422       |                                              | BALLARAT CENTRAL VIC 3350 |
| 425       | Drummond Street South                        | BALLARAT CENTRAL VIC 3350 |
| 1/511     | Drummond Street South                        | REDAN VIC 3350            |
| 3/511     | Drummond Street South                        | REDAN VIC 3350            |
| 2/511     | Drummond Street South                        | REDAN VIC 3350            |
| 525       | Drummond Street South                        | REDAN VIC 3350            |
| 603       | Drummond Street South                        | REDAN VIC 3350            |
| 604       | Drummond Street South                        | REDAN VIC 3350            |
| 612       | Drummond Street South                        | REDAN VIC 3350            |