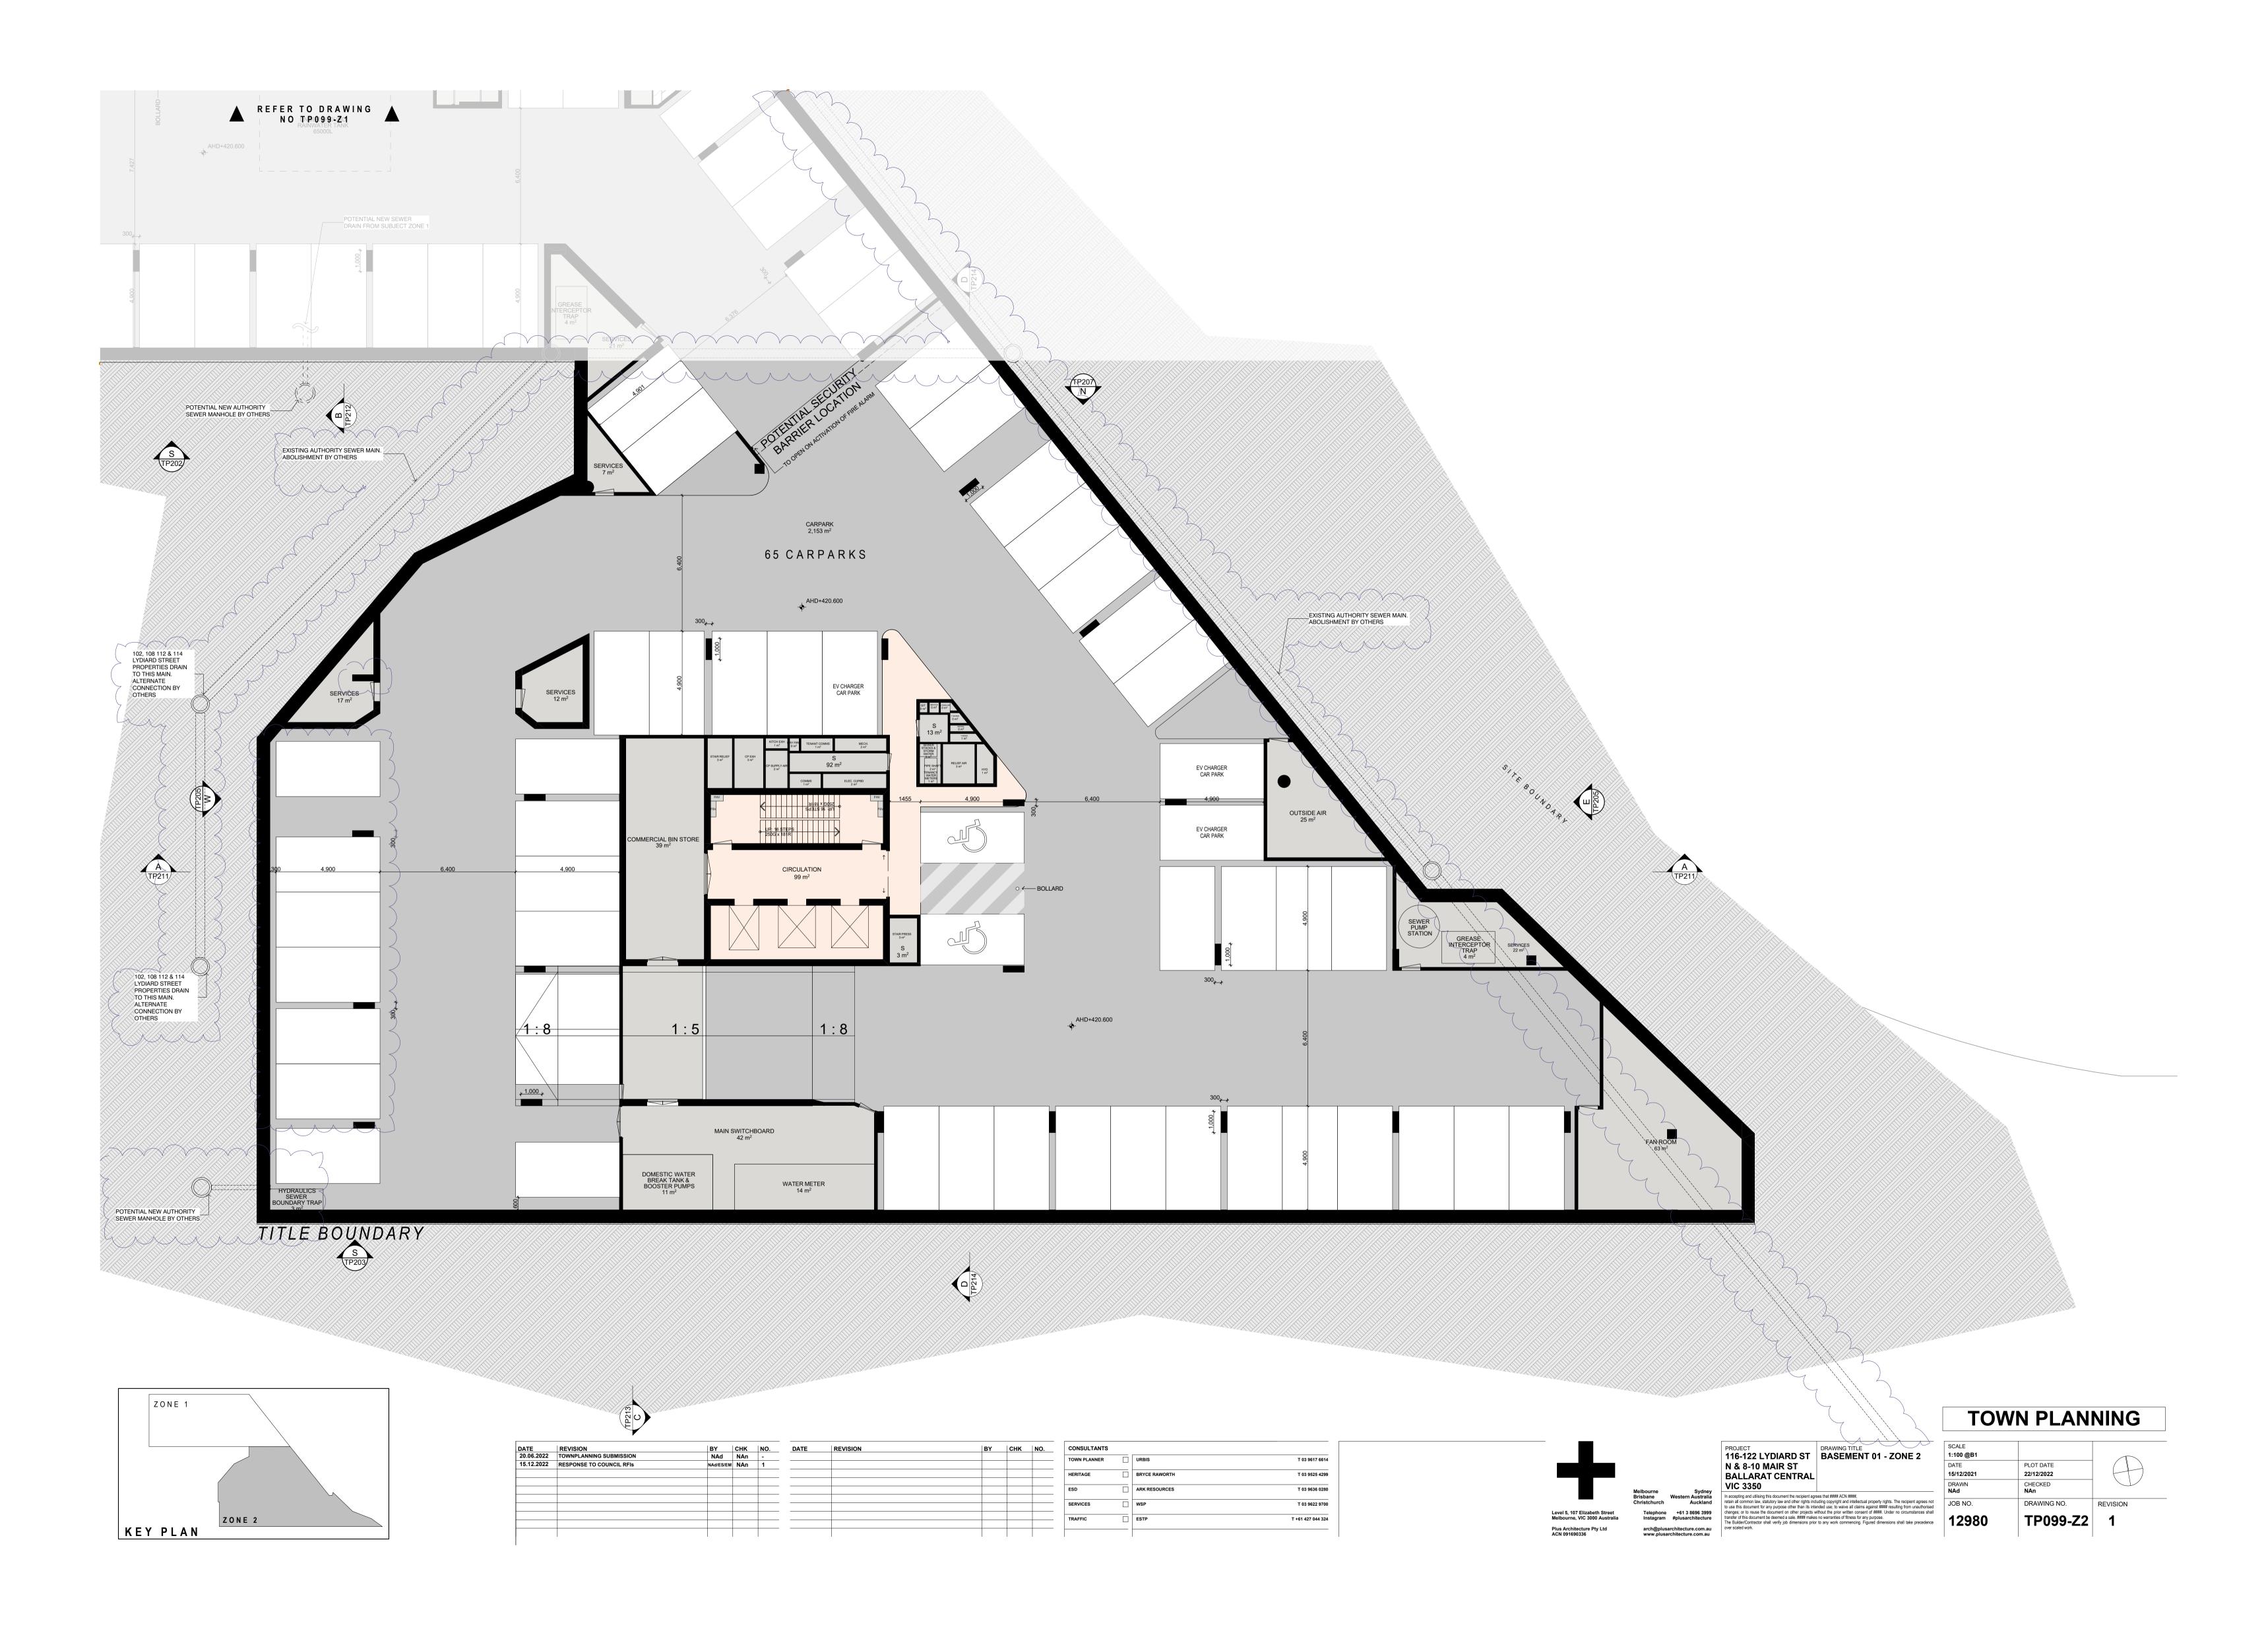

HO 168 SOUTH BALLARAT HERITAGE PRECINCT

| NO.       | STREET NAME                                  | SUBURB & POSTCODE         |
|-----------|----------------------------------------------|---------------------------|
|           |                                              |                           |
| 2/6       | Drummond Street South                        | BALLARAT CENTRAL VIC 3350 |
| 3/6       | Drummond Street South                        | BALLARAT CENTRAL VIC 3350 |
| 18        | Drummond Street South                        | BALLARAT CENTRAL VIC 3350 |
| 1/20-22   | Drummond Street South                        | BALLARAT CENTRAL VIC 3350 |
| 2/20-22   | Drummond Street South                        | BALLARAT CENTRAL VIC 3350 |
| 3/20-22   | Drummond Street South                        | BALLARAT CENTRAL VIC 3350 |
| 4/20-22   | Drummond Street South                        | BALLARAT CENTRAL VIC 3350 |
| 5/20-22   | Drummond Street South                        | BALLARAT CENTRAL VIC 3350 |
| 1/103     | Drummond Street South                        | BALLARAT CENTRAL VIC 3350 |
| 2/103     | Drummond Street South                        | BALLARAT CENTRAL VIC 3350 |
| 1/114-116 | Drummond Street South                        | BALLARAT CENTRAL VIC 3350 |
| 2/114-116 | Drummond Street South                        | BALLARAT CENTRAL VIC 3350 |
| 3/114-116 | Drummond Street South                        | BALLARAT CENTRAL VIC 3350 |
| 126       | Drummond Street South                        | BALLARAT CENTRAL VIC 3350 |
| 132       | Drummond Street South                        | BALLARAT CENTRAL VIC 3350 |
| 204       | Drummond Street South                        | BALLARAT CENTRAL VIC 3350 |
| 214       | Drummond Street South                        | BALLARAT CENTRAL VIC 3350 |
| 1/220     | Drummond Street South                        | BALLARAT CENTRAL VIC 3350 |
| 2/220     | Drummond Street South                        | BALLARAT CENTRAL VIC 3350 |
| 3/220     | Drummond Street South                        | BALLARAT CENTRAL VIC 3350 |
| 4/220     | Drummond Street South                        | BALLARAT CENTRAL VIC 3350 |
| 5/220     | Drummond Street South                        | BALLARAT CENTRAL VIC 3350 |
| 221       | Drummond Street South                        | BALLARAT CENTRAL VIC 3350 |
| 301       | Drummond Street South                        | BALLARAT CENTRAL VIC 3350 |
| 314       | Drummond Street South                        | BALLARAT CENTRAL VIC 3350 |
| 322       | Drummond Street South                        | BALLARAT CENTRAL VIC 3350 |
| 1/406     | Drummond Street South                        | BALLARAT CENTRAL VIC 3350 |
| 3/406     | Drummond Street South                        | BALLARAT CENTRAL VIC 3350 |
| 2/406     | Drummond Street South                        | BALLARAT CENTRAL VIC 3350 |
| 1/411     | Drummond Street South                        | BALLARAT CENTRAL VIC 3350 |
| 2/411     | Drummond Street South                        | BALLARAT CENTRAL VIC 3350 |
| 3/411     | Drummond Street South                        | BALLARAT CENTRAL VIC 3350 |
| 1/417     | Drummond Street South                        | BALLARAT CENTRAL VIC 3350 |
| 2/417     | Drummond Street South                        | BALLARAT CENTRAL VIC 3350 |
| 3/417     | Drummond Street South                        | BALLARAT CENTRAL VIC 3350 |
|           |                                              | BALLARAT CENTRAL VIC 3350 |
|           | Drummond Street South                        |                           |
| 421       | Drummond Street South  Drummond Street South | BALLARAT CENTRAL VIC 3350 |
| 422       |                                              | BALLARAT CENTRAL VIC 3350 |
| 425       | Drummond Street South                        | BALLARAT CENTRAL VIC 3350 |
| 1/511     | Drummond Street South                        | REDAN VIC 3350            |
| 3/511     | Drummond Street South                        | REDAN VIC 3350            |
| 2/511     | Drummond Street South                        | REDAN VIC 3350            |
| 525       | Drummond Street South                        | REDAN VIC 3350            |
| 603       | Drummond Street South                        | REDAN VIC 3350            |
| 604       | Drummond Street South                        | REDAN VIC 3350            |
| 612       | Drummond Street South                        | REDAN VIC 3350            |