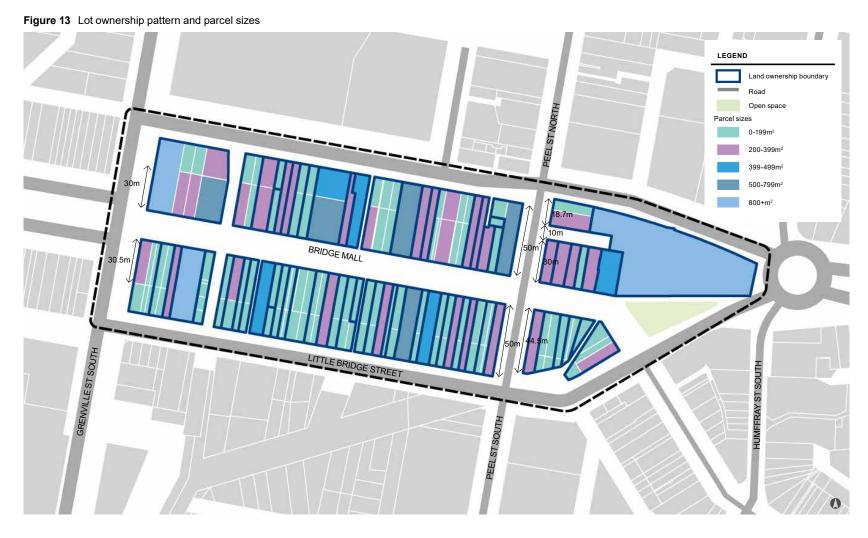

HO 168 SOUTH BALLARAT HERITAGE PRECINCT

| NO.       | STREET NAME                                  | SUBURB & POSTCODE         |
|-----------|----------------------------------------------|---------------------------|
|           |                                              |                           |
| 2/6       | Drummond Street South                        | BALLARAT CENTRAL VIC 3350 |
| 3/6       | Drummond Street South                        | BALLARAT CENTRAL VIC 3350 |
| 18        | Drummond Street South                        | BALLARAT CENTRAL VIC 3350 |
| 1/20-22   | Drummond Street South                        | BALLARAT CENTRAL VIC 3350 |
| 2/20-22   | Drummond Street South                        | BALLARAT CENTRAL VIC 3350 |
| 3/20-22   | Drummond Street South                        | BALLARAT CENTRAL VIC 3350 |
| 4/20-22   | Drummond Street South                        | BALLARAT CENTRAL VIC 3350 |
| 5/20-22   | Drummond Street South                        | BALLARAT CENTRAL VIC 3350 |
| 1/103     | Drummond Street South                        | BALLARAT CENTRAL VIC 3350 |
| 2/103     | Drummond Street South                        | BALLARAT CENTRAL VIC 3350 |
| 1/114-116 | Drummond Street South                        | BALLARAT CENTRAL VIC 3350 |
| 2/114-116 | Drummond Street South                        | BALLARAT CENTRAL VIC 3350 |
| 3/114-116 | Drummond Street South                        | BALLARAT CENTRAL VIC 3350 |
| 126       | Drummond Street South                        | BALLARAT CENTRAL VIC 3350 |
| 132       | Drummond Street South                        | BALLARAT CENTRAL VIC 3350 |
| 204       | Drummond Street South                        | BALLARAT CENTRAL VIC 3350 |
| 214       | Drummond Street South                        | BALLARAT CENTRAL VIC 3350 |
| 1/220     | Drummond Street South                        | BALLARAT CENTRAL VIC 3350 |
| 2/220     | Drummond Street South                        | BALLARAT CENTRAL VIC 3350 |
| 3/220     | Drummond Street South                        | BALLARAT CENTRAL VIC 3350 |
| 4/220     | Drummond Street South                        | BALLARAT CENTRAL VIC 3350 |
| 5/220     | Drummond Street South                        | BALLARAT CENTRAL VIC 3350 |
| 221       | Drummond Street South                        | BALLARAT CENTRAL VIC 3350 |
| 301       | Drummond Street South                        | BALLARAT CENTRAL VIC 3350 |
| 314       | Drummond Street South                        | BALLARAT CENTRAL VIC 3350 |
| 322       | Drummond Street South                        | BALLARAT CENTRAL VIC 3350 |
| 1/406     | Drummond Street South                        | BALLARAT CENTRAL VIC 3350 |
| 3/406     | Drummond Street South                        | BALLARAT CENTRAL VIC 3350 |
| 2/406     | Drummond Street South                        | BALLARAT CENTRAL VIC 3350 |
| 1/411     | Drummond Street South                        | BALLARAT CENTRAL VIC 3350 |
| 2/411     | Drummond Street South                        | BALLARAT CENTRAL VIC 3350 |
| 3/411     | Drummond Street South                        | BALLARAT CENTRAL VIC 3350 |
| 1/417     | Drummond Street South                        | BALLARAT CENTRAL VIC 3350 |
| 2/417     | Drummond Street South                        | BALLARAT CENTRAL VIC 3350 |
| 3/417     | Drummond Street South                        | BALLARAT CENTRAL VIC 3350 |
|           |                                              | BALLARAT CENTRAL VIC 3350 |
|           | Drummond Street South                        |                           |
| 421       | Drummond Street South  Drummond Street South | BALLARAT CENTRAL VIC 3350 |
| 422       |                                              | BALLARAT CENTRAL VIC 3350 |
| 425       | Drummond Street South                        | BALLARAT CENTRAL VIC 3350 |
| 1/511     | Drummond Street South                        | REDAN VIC 3350            |
| 3/511     | Drummond Street South                        | REDAN VIC 3350            |
| 2/511     | Drummond Street South                        | REDAN VIC 3350            |
| 525       | Drummond Street South                        | REDAN VIC 3350            |
| 603       | Drummond Street South                        | REDAN VIC 3350            |
| 604       | Drummond Street South                        | REDAN VIC 3350            |
| 612       | Drummond Street South                        | REDAN VIC 3350            |