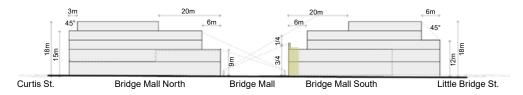

HO 168 SOUTH BALLARAT HERITAGE PRECINCT

| NO.       | STREET NAME                                  | SUBURB & POSTCODE         |
|-----------|----------------------------------------------|---------------------------|
|           |                                              |                           |
| 2/6       | Drummond Street South                        | BALLARAT CENTRAL VIC 3350 |
| 3/6       | Drummond Street South                        | BALLARAT CENTRAL VIC 3350 |
| 18        | Drummond Street South                        | BALLARAT CENTRAL VIC 3350 |
| 1/20-22   | Drummond Street South                        | BALLARAT CENTRAL VIC 3350 |
| 2/20-22   | Drummond Street South                        | BALLARAT CENTRAL VIC 3350 |
| 3/20-22   | Drummond Street South                        | BALLARAT CENTRAL VIC 3350 |
| 4/20-22   | Drummond Street South                        | BALLARAT CENTRAL VIC 3350 |
| 5/20-22   | Drummond Street South                        | BALLARAT CENTRAL VIC 3350 |
| 1/103     | Drummond Street South                        | BALLARAT CENTRAL VIC 3350 |
| 2/103     | Drummond Street South                        | BALLARAT CENTRAL VIC 3350 |
| 1/114-116 | Drummond Street South                        | BALLARAT CENTRAL VIC 3350 |
| 2/114-116 | Drummond Street South                        | BALLARAT CENTRAL VIC 3350 |
| 3/114-116 | Drummond Street South                        | BALLARAT CENTRAL VIC 3350 |
| 126       | Drummond Street South                        | BALLARAT CENTRAL VIC 3350 |
| 132       | Drummond Street South                        | BALLARAT CENTRAL VIC 3350 |
| 204       | Drummond Street South                        | BALLARAT CENTRAL VIC 3350 |
| 214       | Drummond Street South                        | BALLARAT CENTRAL VIC 3350 |
| 1/220     | Drummond Street South                        | BALLARAT CENTRAL VIC 3350 |
| 2/220     | Drummond Street South                        | BALLARAT CENTRAL VIC 3350 |
| 3/220     | Drummond Street South                        | BALLARAT CENTRAL VIC 3350 |
| 4/220     | Drummond Street South                        | BALLARAT CENTRAL VIC 3350 |
| 5/220     | Drummond Street South                        | BALLARAT CENTRAL VIC 3350 |
| 221       | Drummond Street South                        | BALLARAT CENTRAL VIC 3350 |
| 301       | Drummond Street South                        | BALLARAT CENTRAL VIC 3350 |
| 314       | Drummond Street South                        | BALLARAT CENTRAL VIC 3350 |
| 322       | Drummond Street South                        | BALLARAT CENTRAL VIC 3350 |
| 1/406     | Drummond Street South                        | BALLARAT CENTRAL VIC 3350 |
| 3/406     | Drummond Street South                        | BALLARAT CENTRAL VIC 3350 |
| 2/406     | Drummond Street South                        | BALLARAT CENTRAL VIC 3350 |
| 1/411     | Drummond Street South                        | BALLARAT CENTRAL VIC 3350 |
| 2/411     | Drummond Street South                        | BALLARAT CENTRAL VIC 3350 |
| 3/411     | Drummond Street South                        | BALLARAT CENTRAL VIC 3350 |
| 1/417     | Drummond Street South                        | BALLARAT CENTRAL VIC 3350 |
| 2/417     | Drummond Street South                        | BALLARAT CENTRAL VIC 3350 |
| 3/417     | Drummond Street South                        | BALLARAT CENTRAL VIC 3350 |
|           |                                              | BALLARAT CENTRAL VIC 3350 |
|           | Drummond Street South                        |                           |
| 421       | Drummond Street South  Drummond Street South | BALLARAT CENTRAL VIC 3350 |
| 422       |                                              | BALLARAT CENTRAL VIC 3350 |
| 425       | Drummond Street South                        | BALLARAT CENTRAL VIC 3350 |
| 1/511     | Drummond Street South                        | REDAN VIC 3350            |
| 3/511     | Drummond Street South                        | REDAN VIC 3350            |
| 2/511     | Drummond Street South                        | REDAN VIC 3350            |
| 525       | Drummond Street South                        | REDAN VIC 3350            |
| 603       | Drummond Street South                        | REDAN VIC 3350            |
| 604       | Drummond Street South                        | REDAN VIC 3350            |
| 612       | Drummond Street South                        | REDAN VIC 3350            |