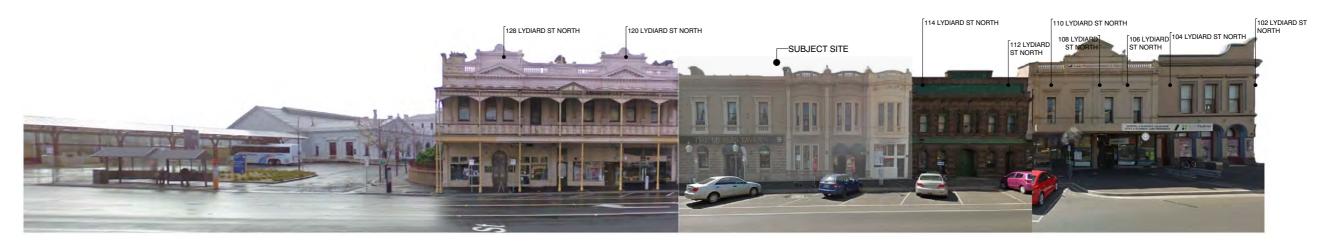

HO 168 SOUTH BALLARAT HERITAGE PRECINCT

| NO.       | STREET NAME                                  | SUBURB & POSTCODE         |
|-----------|----------------------------------------------|---------------------------|
|           |                                              |                           |
| 2/6       | Drummond Street South                        | BALLARAT CENTRAL VIC 3350 |
| 3/6       | Drummond Street South                        | BALLARAT CENTRAL VIC 3350 |
| 18        | Drummond Street South                        | BALLARAT CENTRAL VIC 3350 |
| 1/20-22   | Drummond Street South                        | BALLARAT CENTRAL VIC 3350 |
| 2/20-22   | Drummond Street South                        | BALLARAT CENTRAL VIC 3350 |
| 3/20-22   | Drummond Street South                        | BALLARAT CENTRAL VIC 3350 |
| 4/20-22   | Drummond Street South                        | BALLARAT CENTRAL VIC 3350 |
| 5/20-22   | Drummond Street South                        | BALLARAT CENTRAL VIC 3350 |
| 1/103     | Drummond Street South                        | BALLARAT CENTRAL VIC 3350 |
| 2/103     | Drummond Street South                        | BALLARAT CENTRAL VIC 3350 |
| 1/114-116 | Drummond Street South                        | BALLARAT CENTRAL VIC 3350 |
| 2/114-116 | Drummond Street South                        | BALLARAT CENTRAL VIC 3350 |
| 3/114-116 | Drummond Street South                        | BALLARAT CENTRAL VIC 3350 |
| 126       | Drummond Street South                        | BALLARAT CENTRAL VIC 3350 |
| 132       | Drummond Street South                        | BALLARAT CENTRAL VIC 3350 |
| 204       | Drummond Street South                        | BALLARAT CENTRAL VIC 3350 |
| 214       | Drummond Street South                        | BALLARAT CENTRAL VIC 3350 |
| 1/220     | Drummond Street South                        | BALLARAT CENTRAL VIC 3350 |
| 2/220     | Drummond Street South                        | BALLARAT CENTRAL VIC 3350 |
| 3/220     | Drummond Street South                        | BALLARAT CENTRAL VIC 3350 |
| 4/220     | Drummond Street South                        | BALLARAT CENTRAL VIC 3350 |
| 5/220     | Drummond Street South                        | BALLARAT CENTRAL VIC 3350 |
| 221       | Drummond Street South                        | BALLARAT CENTRAL VIC 3350 |
| 301       | Drummond Street South                        | BALLARAT CENTRAL VIC 3350 |
| 314       | Drummond Street South                        | BALLARAT CENTRAL VIC 3350 |
| 322       | Drummond Street South                        | BALLARAT CENTRAL VIC 3350 |
| 1/406     | Drummond Street South                        | BALLARAT CENTRAL VIC 3350 |
| 3/406     | Drummond Street South                        | BALLARAT CENTRAL VIC 3350 |
| 2/406     | Drummond Street South                        | BALLARAT CENTRAL VIC 3350 |
| 1/411     | Drummond Street South                        | BALLARAT CENTRAL VIC 3350 |
| 2/411     | Drummond Street South                        | BALLARAT CENTRAL VIC 3350 |
| 3/411     | Drummond Street South                        | BALLARAT CENTRAL VIC 3350 |
| 1/417     | Drummond Street South                        | BALLARAT CENTRAL VIC 3350 |
| 2/417     | Drummond Street South                        | BALLARAT CENTRAL VIC 3350 |
| 3/417     | Drummond Street South                        | BALLARAT CENTRAL VIC 3350 |
|           |                                              | BALLARAT CENTRAL VIC 3350 |
|           | Drummond Street South                        |                           |
| 421       | Drummond Street South  Drummond Street South | BALLARAT CENTRAL VIC 3350 |
| 422       |                                              | BALLARAT CENTRAL VIC 3350 |
| 425       | Drummond Street South                        | BALLARAT CENTRAL VIC 3350 |
| 1/511     | Drummond Street South                        | REDAN VIC 3350            |
| 3/511     | Drummond Street South                        | REDAN VIC 3350            |
| 2/511     | Drummond Street South                        | REDAN VIC 3350            |
| 525       | Drummond Street South                        | REDAN VIC 3350            |
| 603       | Drummond Street South                        | REDAN VIC 3350            |
| 604       | Drummond Street South                        | REDAN VIC 3350            |
| 612       | Drummond Street South                        | REDAN VIC 3350            |