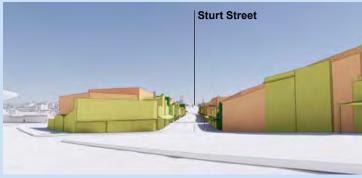

monstrates that views towards the CBD skyline are mostly unaffected with minimal intrusion from upper levels (from the building envelope). It is noted that a number of visual obstructions already exist from this viewpoint, such as trees and other visual impediments.

View 2 demonstrates that foreground views from the roundabout at Bakery Hill (eastern end of Curtis Street) would be impacted by potential development. However, this viewing location is considered impractical due to the lack of pedestrian activity and the traffic conditions at the roundabout (which are not conducive to taking in distant views). There are nearby locations where views would still be retained, such as view 1.



### VISUAL ASSESSMENT OF BUILT FORM

Figure 63 View of proposed built form envelope from Bakery Hill



View 1 - Sub-Area 3:Bakery Hill looking towards Sturt Street



View 2 -Sub-Area 3:Bakery Hill view from eastern end of Curtis Street from the roundabout

### **SOLAR ACCESS SEPTEMBER 22, 10AM-3PM**

Figure 64 Solar Access Analysis - Sub-Area 3: Bakery Hill







Shadow analysis of Sub-Area 3: Bakery Hill tested on September 22nd between 10-3pm illustrates:

Taller built form avoid additional overshadowing of the southern footpath
of Little Bridge Street to a distance of 3.0 metres from the kerb when
measured at the spring equinox (September 22nd between 10am-3pm).

### RECOMMENDED PREFERRED MAXIMUM BUILT FORM ENVELOPE

The following view illustrates the recommended preferred built form envelope for Sub-Area 3: Bakery Hill.

Figure 65 Recommended preferred maximum built form for Sub-Are