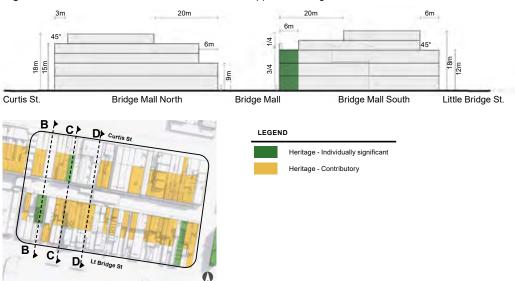

HO 168 SOUTH BALLARAT HERITAGE PRECINCT

| NO.       | STREET NAME                                  | SUBURB & POSTCODE         |
|-----------|----------------------------------------------|---------------------------|
|           |                                              |                           |
| 2/6       | Drummond Street South                        | BALLARAT CENTRAL VIC 3350 |
| 3/6       | Drummond Street South                        | BALLARAT CENTRAL VIC 3350 |
| 18        | Drummond Street South                        | BALLARAT CENTRAL VIC 3350 |
| 1/20-22   | Drummond Street South                        | BALLARAT CENTRAL VIC 3350 |
| 2/20-22   | Drummond Street South                        | BALLARAT CENTRAL VIC 3350 |
| 3/20-22   | Drummond Street South                        | BALLARAT CENTRAL VIC 3350 |
| 4/20-22   | Drummond Street South                        | BALLARAT CENTRAL VIC 3350 |
| 5/20-22   | Drummond Street South                        | BALLARAT CENTRAL VIC 3350 |
| 1/103     | Drummond Street South                        | BALLARAT CENTRAL VIC 3350 |
| 2/103     | Drummond Street South                        | BALLARAT CENTRAL VIC 3350 |
| 1/114-116 | Drummond Street South                        | BALLARAT CENTRAL VIC 3350 |
| 2/114-116 | Drummond Street South                        | BALLARAT CENTRAL VIC 3350 |
| 3/114-116 | Drummond Street South                        | BALLARAT CENTRAL VIC 3350 |
| 126       | Drummond Street South                        | BALLARAT CENTRAL VIC 3350 |
| 132       | Drummond Street South                        | BALLARAT CENTRAL VIC 3350 |
| 204       | Drummond Street South                        | BALLARAT CENTRAL VIC 3350 |
| 214       | Drummond Street South                        | BALLARAT CENTRAL VIC 3350 |
| 1/220     | Drummond Street South                        | BALLARAT CENTRAL VIC 3350 |
| 2/220     | Drummond Street South                        | BALLARAT CENTRAL VIC 3350 |
| 3/220     | Drummond Street South                        | BALLARAT CENTRAL VIC 3350 |
| 4/220     | Drummond Street South                        | BALLARAT CENTRAL VIC 3350 |
| 5/220     | Drummond Street South                        | BALLARAT CENTRAL VIC 3350 |
| 221       | Drummond Street South                        | BALLARAT CENTRAL VIC 3350 |
| 301       | Drummond Street South                        | BALLARAT CENTRAL VIC 3350 |
| 314       | Drummond Street South                        | BALLARAT CENTRAL VIC 3350 |
| 322       | Drummond Street South                        | BALLARAT CENTRAL VIC 3350 |
| 1/406     | Drummond Street South                        | BALLARAT CENTRAL VIC 3350 |
| 3/406     | Drummond Street South                        | BALLARAT CENTRAL VIC 3350 |
| 2/406     | Drummond Street South                        | BALLARAT CENTRAL VIC 3350 |
| 1/411     | Drummond Street South                        | BALLARAT CENTRAL VIC 3350 |
| 2/411     | Drummond Street South                        | BALLARAT CENTRAL VIC 3350 |
| 3/411     | Drummond Street South                        | BALLARAT CENTRAL VIC 3350 |
| 1/417     | Drummond Street South                        | BALLARAT CENTRAL VIC 3350 |
| 2/417     | Drummond Street South                        | BALLARAT CENTRAL VIC 3350 |
| 3/417     | Drummond Street South                        | BALLARAT CENTRAL VIC 3350 |
|           |                                              | BALLARAT CENTRAL VIC 3350 |
|           | Drummond Street South                        |                           |
| 421       | Drummond Street South  Drummond Street South | BALLARAT CENTRAL VIC 3350 |
| 422       |                                              | BALLARAT CENTRAL VIC 3350 |
| 425       | Drummond Street South                        | BALLARAT CENTRAL VIC 3350 |
| 1/511     | Drummond Street South                        | REDAN VIC 3350            |
| 3/511     | Drummond Street South                        | REDAN VIC 3350            |
| 2/511     | Drummond Street South                        | REDAN VIC 3350            |
| 525       | Drummond Street South                        | REDAN VIC 3350            |
| 603       | Drummond Street South                        | REDAN VIC 3350            |
| 604       | Drummond Street South                        | REDAN VIC 3350            |
| 612       | Drummond Street South                        | REDAN VIC 3350            |