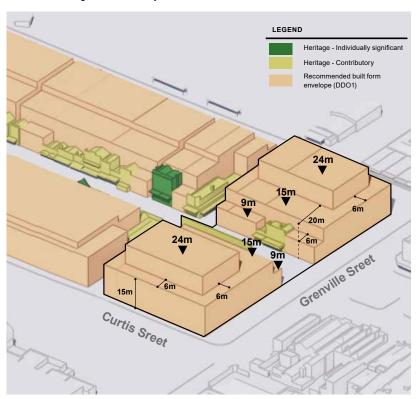

HO 168 SOUTH BALLARAT HERITAGE PRECINCT

| NO.       | STREET NAME                                  | SUBURB & POSTCODE         |
|-----------|----------------------------------------------|---------------------------|
|           |                                              |                           |
| 2/6       | Drummond Street South                        | BALLARAT CENTRAL VIC 3350 |
| 3/6       | Drummond Street South                        | BALLARAT CENTRAL VIC 3350 |
| 18        | Drummond Street South                        | BALLARAT CENTRAL VIC 3350 |
| 1/20-22   | Drummond Street South                        | BALLARAT CENTRAL VIC 3350 |
| 2/20-22   | Drummond Street South                        | BALLARAT CENTRAL VIC 3350 |
| 3/20-22   | Drummond Street South                        | BALLARAT CENTRAL VIC 3350 |
| 4/20-22   | Drummond Street South                        | BALLARAT CENTRAL VIC 3350 |
| 5/20-22   | Drummond Street South                        | BALLARAT CENTRAL VIC 3350 |
| 1/103     | Drummond Street South                        | BALLARAT CENTRAL VIC 3350 |
| 2/103     | Drummond Street South                        | BALLARAT CENTRAL VIC 3350 |
| 1/114-116 | Drummond Street South                        | BALLARAT CENTRAL VIC 3350 |
| 2/114-116 | Drummond Street South                        | BALLARAT CENTRAL VIC 3350 |
| 3/114-116 | Drummond Street South                        | BALLARAT CENTRAL VIC 3350 |
| 126       | Drummond Street South                        | BALLARAT CENTRAL VIC 3350 |
| 132       | Drummond Street South                        | BALLARAT CENTRAL VIC 3350 |
| 204       | Drummond Street South                        | BALLARAT CENTRAL VIC 3350 |
| 214       | Drummond Street South                        | BALLARAT CENTRAL VIC 3350 |
| 1/220     | Drummond Street South                        | BALLARAT CENTRAL VIC 3350 |
| 2/220     | Drummond Street South                        | BALLARAT CENTRAL VIC 3350 |
| 3/220     | Drummond Street South                        | BALLARAT CENTRAL VIC 3350 |
| 4/220     | Drummond Street South                        | BALLARAT CENTRAL VIC 3350 |
| 5/220     | Drummond Street South                        | BALLARAT CENTRAL VIC 3350 |
| 221       | Drummond Street South                        | BALLARAT CENTRAL VIC 3350 |
| 301       | Drummond Street South                        | BALLARAT CENTRAL VIC 3350 |
| 314       | Drummond Street South                        | BALLARAT CENTRAL VIC 3350 |
| 322       | Drummond Street South                        | BALLARAT CENTRAL VIC 3350 |
| 1/406     | Drummond Street South                        | BALLARAT CENTRAL VIC 3350 |
| 3/406     | Drummond Street South                        | BALLARAT CENTRAL VIC 3350 |
| 2/406     | Drummond Street South                        | BALLARAT CENTRAL VIC 3350 |
| 1/411     | Drummond Street South                        | BALLARAT CENTRAL VIC 3350 |
| 2/411     | Drummond Street South                        | BALLARAT CENTRAL VIC 3350 |
| 3/411     | Drummond Street South                        | BALLARAT CENTRAL VIC 3350 |
| 1/417     | Drummond Street South                        | BALLARAT CENTRAL VIC 3350 |
| 2/417     | Drummond Street South                        | BALLARAT CENTRAL VIC 3350 |
| 3/417     | Drummond Street South                        | BALLARAT CENTRAL VIC 3350 |
|           |                                              | BALLARAT CENTRAL VIC 3350 |
|           | Drummond Street South                        |                           |
| 421       | Drummond Street South  Drummond Street South | BALLARAT CENTRAL VIC 3350 |
| 422       |                                              | BALLARAT CENTRAL VIC 3350 |
| 425       | Drummond Street South                        | BALLARAT CENTRAL VIC 3350 |
| 1/511     | Drummond Street South                        | REDAN VIC 3350            |
| 3/511     | Drummond Street South                        | REDAN VIC 3350            |
| 2/511     | Drummond Street South                        | REDAN VIC 3350            |
| 525       | Drummond Street South                        | REDAN VIC 3350            |
| 603       | Drummond Street South                        | REDAN VIC 3350            |
| 604       | Drummond Street South                        | REDAN VIC 3350            |
| 612       | Drummond Street South                        | REDAN VIC 3350            |