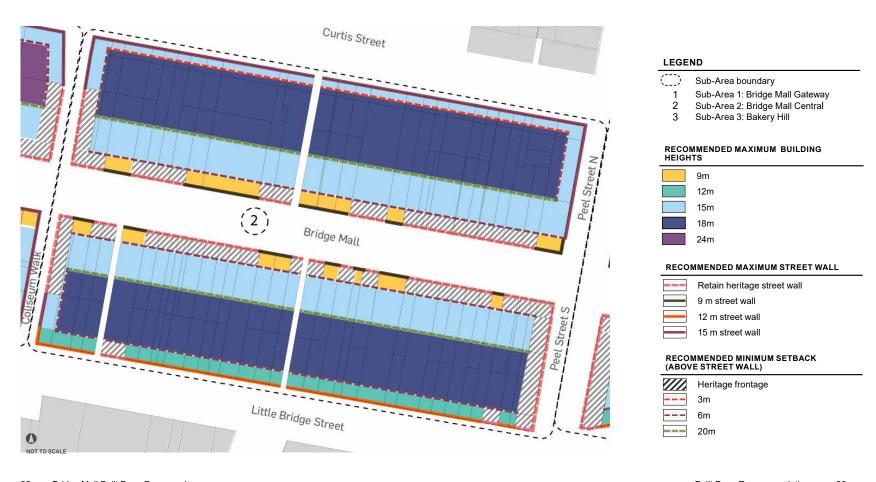

Built Form Framework Plan presents the recommended built form controls for Bridge Mall Study Area.

Figure 67 Built Form Framework Plan



**Built Form Recommendations** 

Figure 68 Built Form Framework Plan for Sub-Area 1: Bridge Mall Gateway



78 Bridge Mall Built Form Framework

# LEGEND Sub-Area boundary Sub-Area 1: Bridge Mall Gateway Sub-Area 2: Bridge Mall Central Sub-Area 3: Bakery Hill RECOMMENDED MAXIMUM BUILDING HEIGHTS 9m 12m 15m 18m 24m RECOMMENDED MAXIMUM STREET WALL Retain heritage street wall 9m street wall 12m street wall 15m street wall RECOMMENDED MINIMUM SETBACK (ABOVE STREET WALL) Heritage frontage 20m



Figure 69 Recommended preferred maximum built form for Sub-Area 1: Bridge Mall Gateway





Figure 70 Built Form Framework Plan for Sub-Area 2: Bridge Mall Central



0 Bridge Mall Built Form Framework

**Built Form Recommendations** 

Figure 71 Recommended preferred maximum built form for Sub-Area 2: Bridge Mall Central





Figure 72 Built Form Framework Plan for Sub-Area 3: Bakery Hill



# LEGEND Sub-Area boundary Sub-Area 1: Bridge Mall Gateway Sub-Area 2: Bridge Mall Central Sub-Area 3: Bakery Hill RECOMMENDED MAXIMUM BUILDING HEIGHTS 9m 12m 18m RECOMMENDED MAXIMUM STREET WALL Retain heritage street wall 9 m street wall 12 m street wall 15 m street wall RECOMMENDED MINIMUM SETBACK (ABOVE STREET WALL) Heritage frontage 20m setback (above 18m)

82 Bridge Mall Built Form Framework

12m 12m 12m Small 12m Curtis Sreet

Figure 73 Recommended preferred maximum built form for Sub-Area 3: Bakery Hill



# 7.2 UPDATES TO THE DESIGN DEVELOPMENT OVERLAY (DD