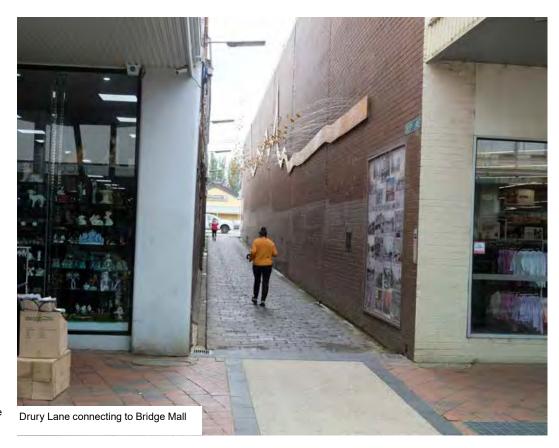

nnect incoming traffic to the CBD (from Victoria Sturt Street). Little Bridge Street connects traffic from the east towards central Ballarat (Sturt Street via Grenville Street South), while Curtis Street connects Sturt Street to Victoria Street (heading east away from the CBD). The configuration of this street network is a consequence of the early development of the area, resulting in a slight "bottle-neck" that is Bridge Mall.

The north-eastern corner of Bakery Hill has a large surface car park that services Bakery Hill and the rest of the Study Area. There is also provision for street car parking along Little Bridge Street and Curtis Street. Service and loading areas for businesses are primarily provided from Little Bridge Street and Curtis Street.

38 Bridge Mall Built Form Framework





### 4.7 PUBLIC SPACES

The two key public spaces are the central pedestrian mall and the open space (park) at Bakery Hill.

The approximately 250m long and 20m wide pedestrian mall is a hardscaped pedestrian-only street between Grenville St and Peel St. In addition to two built shade shelters, mature trees throughout the pedestrian mall provide adequate shade within Bridge Mall. Public seating areas are distributed throughout. A children's playground is centrally located and helps to activate the Mall. Activity within Bridge Mall is primarily pedestrian circulation, with a few shopfronts extending their seating into the public space. Pedestrian footpaths along Grenville Street, Curtis Street, Peel Street and Little Bridge Street act as through links with limited active uses. Bridge Mal