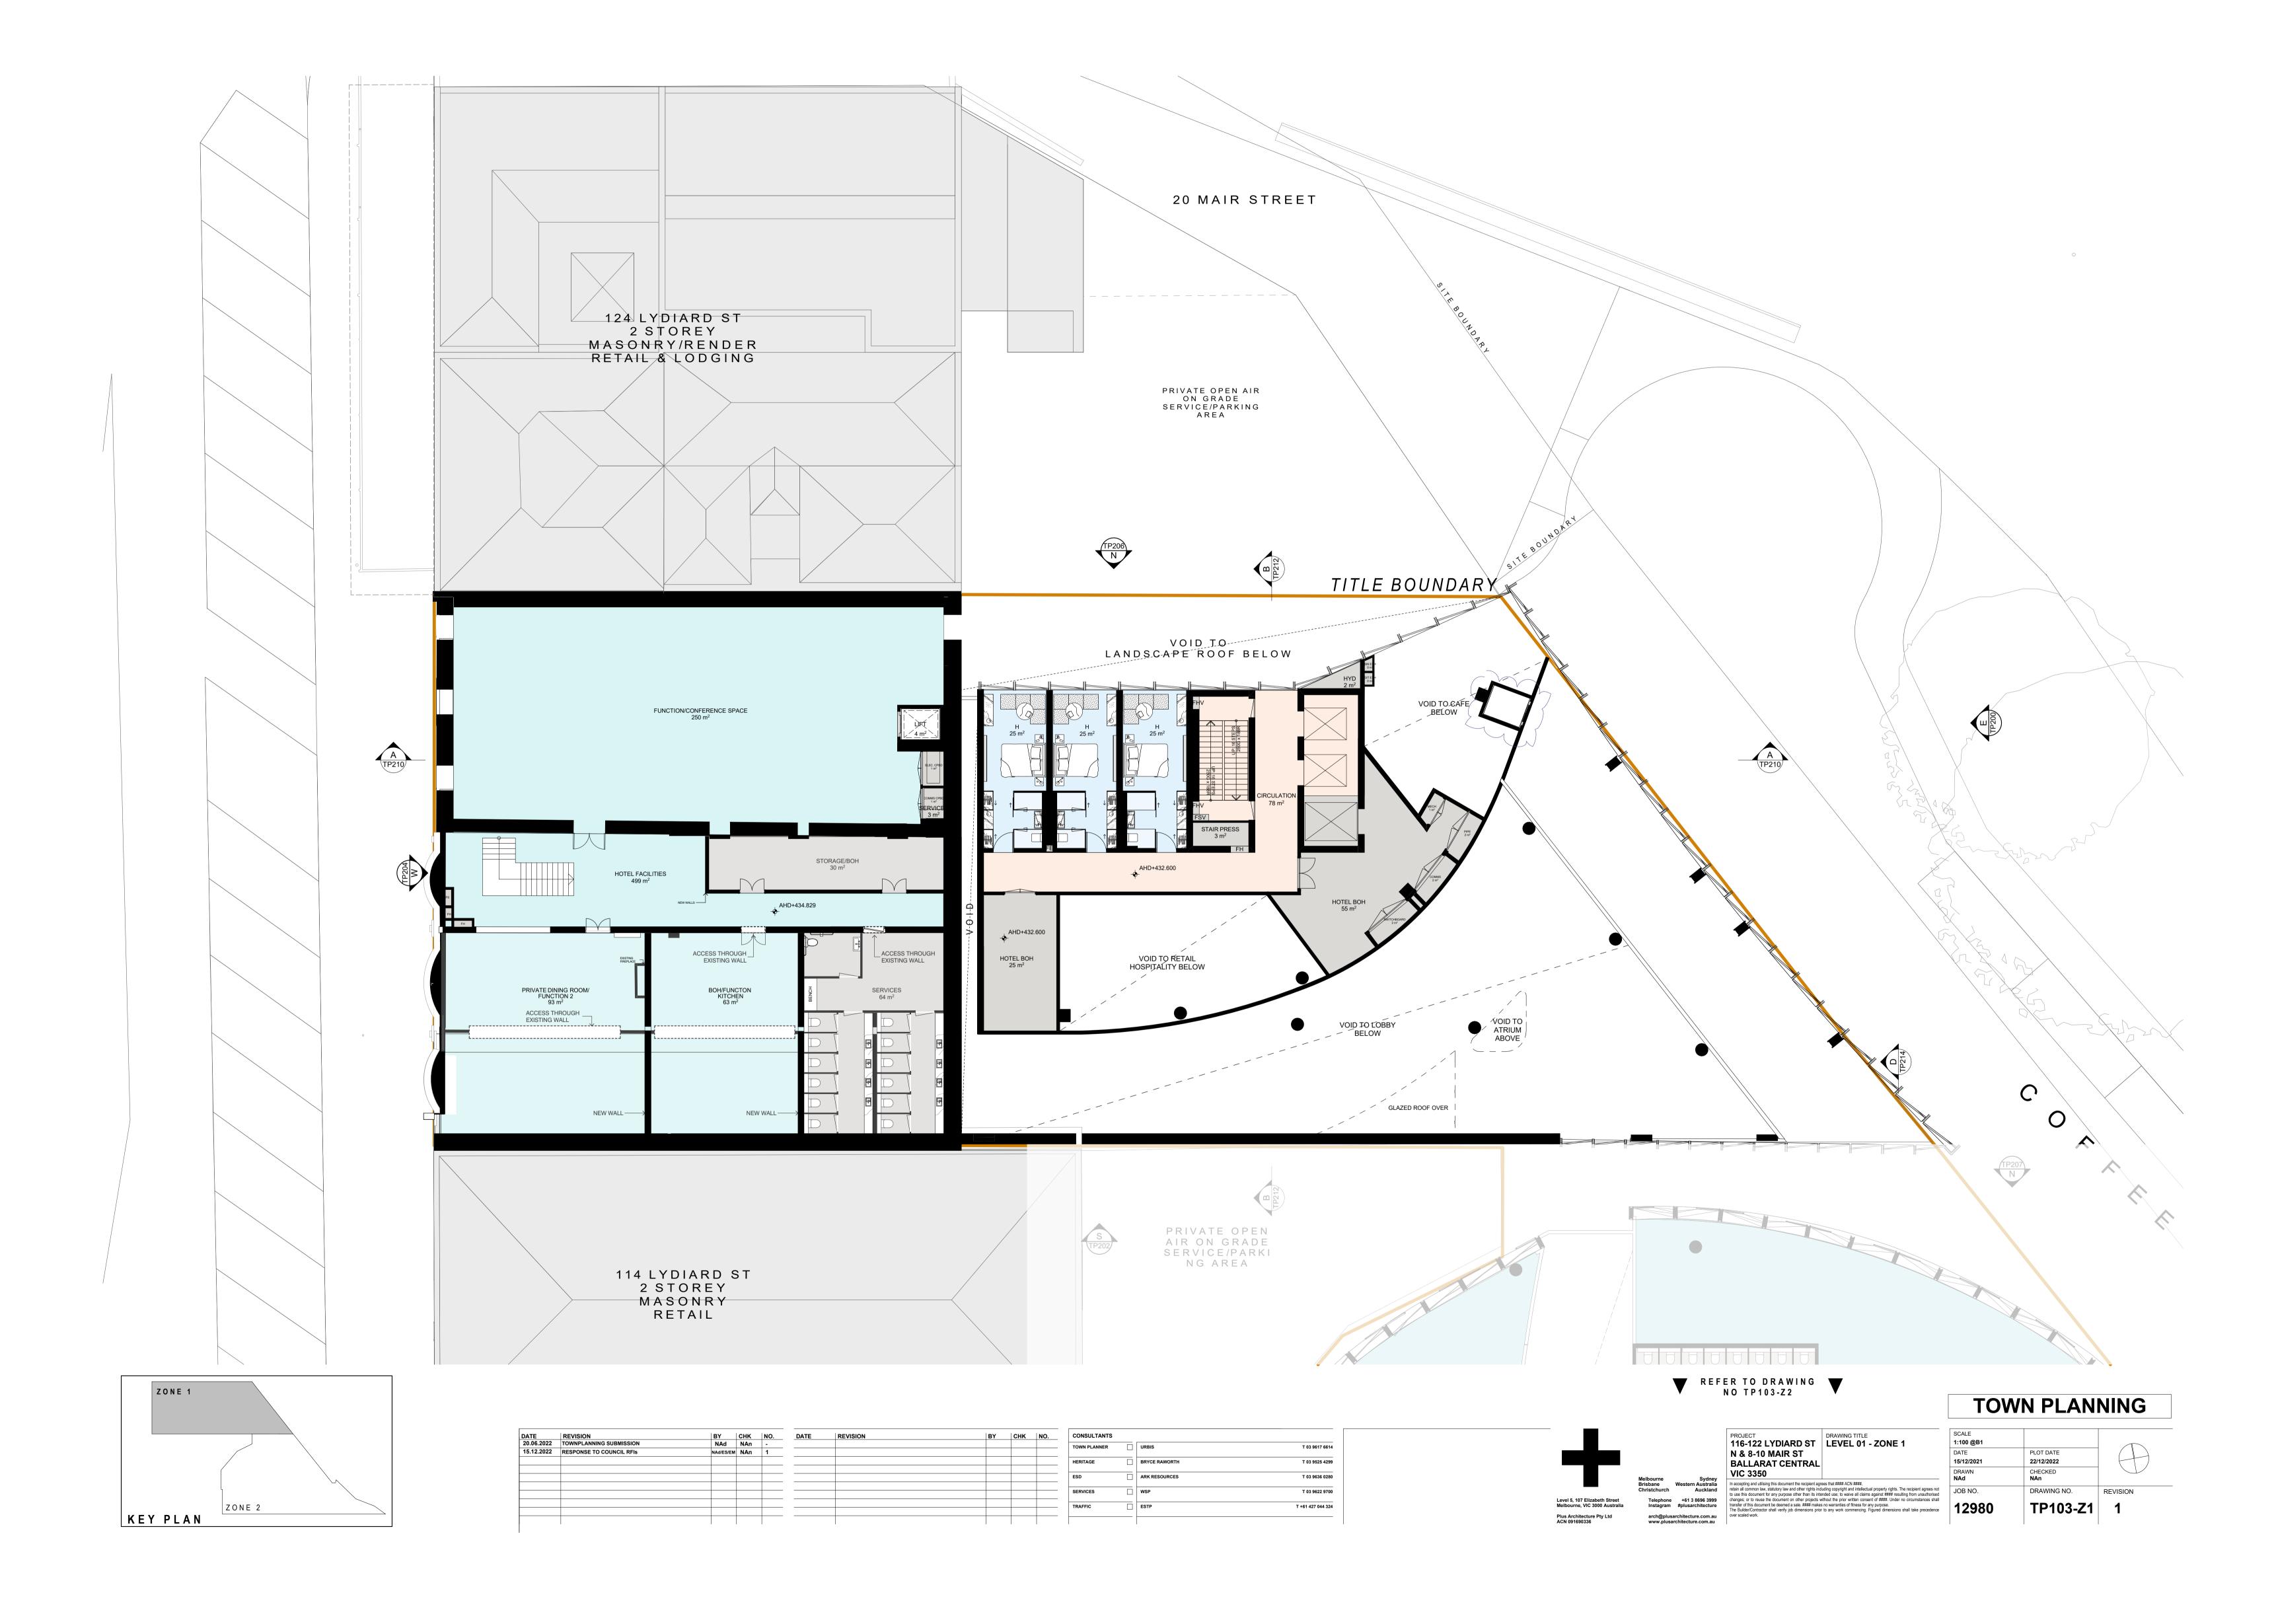

HO 168 SOUTH BALLARAT HERITAGE PRECINCT

| NO.       | STREET NAME                                  | SUBURB & POSTCODE         |
|-----------|----------------------------------------------|---------------------------|
|           |                                              |                           |
| 2/6       | Drummond Street South                        | BALLARAT CENTRAL VIC 3350 |
| 3/6       | Drummond Street South                        | BALLARAT CENTRAL VIC 3350 |
| 18        | Drummond Street South                        | BALLARAT CENTRAL VIC 3350 |
| 1/20-22   | Drummond Street South                        | BALLARAT CENTRAL VIC 3350 |
| 2/20-22   | Drummond Street South                        | BALLARAT CENTRAL VIC 3350 |
| 3/20-22   | Drummond Street South                        | BALLARAT CENTRAL VIC 3350 |
| 4/20-22   | Drummond Street South                        | BALLARAT CENTRAL VIC 3350 |
| 5/20-22   | Drummond Street South                        | BALLARAT CENTRAL VIC 3350 |
| 1/103     | Drummond Street South                        | BALLARAT CENTRAL VIC 3350 |
| 2/103     | Drummond Street South                        | BALLARAT CENTRAL VIC 3350 |
| 1/114-116 | Drummond Street South                        | BALLARAT CENTRAL VIC 3350 |
| 2/114-116 | Drummond Street South                        | BALLARAT CENTRAL VIC 3350 |
| 3/114-116 | Drummond Street South                        | BALLARAT CENTRAL VIC 3350 |
| 126       | Drummond Street South                        | BALLARAT CENTRAL VIC 3350 |
| 132       | Drummond Street South                        | BALLARAT CENTRAL VIC 3350 |
| 204       | Drummond Street South                        | BALLARAT CENTRAL VIC 3350 |
| 214       | Drummond Street South                        | BALLARAT CENTRAL VIC 3350 |
| 1/220     | Drummond Street South                        | BALLARAT CENTRAL VIC 3350 |
| 2/220     | Drummond Street South                        | BALLARAT CENTRAL VIC 3350 |
| 3/220     | Drummond Street South                        | BALLARAT CENTRAL VIC 3350 |
| 4/220     | Drummond Street South                        | BALLARAT CENTRAL VIC 3350 |
| 5/220     | Drummond Street South                        | BALLARAT CENTRAL VIC 3350 |
| 221       | Drummond Street South                        | BALLARAT CENTRAL VIC 3350 |
| 301       | Drummond Street South                        | BALLARAT CENTRAL VIC 3350 |
| 314       | Drummond Street South                        | BALLARAT CENTRAL VIC 3350 |
| 322       | Drummond Street South                        | BALLARAT CENTRAL VIC 3350 |
| 1/406     | Drummond Street South                        | BALLARAT CENTRAL VIC 3350 |
| 3/406     | Drummond Street South                        | BALLARAT CENTRAL VIC 3350 |
| 2/406     | Drummond Street South                        | BALLARAT CENTRAL VIC 3350 |
| 1/411     | Drummond Street South                        | BALLARAT CENTRAL VIC 3350 |
| 2/411     | Drummond Street South                        | BALLARAT CENTRAL VIC 3350 |
| 3/411     | Drummond Street South                        | BALLARAT CENTRAL VIC 3350 |
| 1/417     | Drummond Street South                        | BALLARAT CENTRAL VIC 3350 |
| 2/417     | Drummond Street South                        | BALLARAT CENTRAL VIC 3350 |
| 3/417     | Drummond Street South                        | BALLARAT CENTRAL VIC 3350 |
|           |                                              | BALLARAT CENTRAL VIC 3350 |
|           | Drummond Street South                        |                           |
| 421       | Drummond Street South  Drummond Street South | BALLARAT CENTRAL VIC 3350 |
| 422       |                                              | BALLARAT CENTRAL VIC 3350 |
| 425       | Drummond Street South                        | BALLARAT CENTRAL VIC 3350 |
| 1/511     | Drummond Street South                        | REDAN VIC 3350            |
| 3/511     | Drummond Street South                        | REDAN VIC 3350            |
| 2/511     | Drummond Street South                        | REDAN VIC 3350            |
| 525       | Drummond Street South                        | REDAN VIC 3350            |
| 603       | Drummond Street South                        | REDAN VIC 3350            |
| 604       | Drummond Street South                        | REDAN VIC 3350            |
| 612       | Drummond Street South                        | REDAN VIC 3350            |