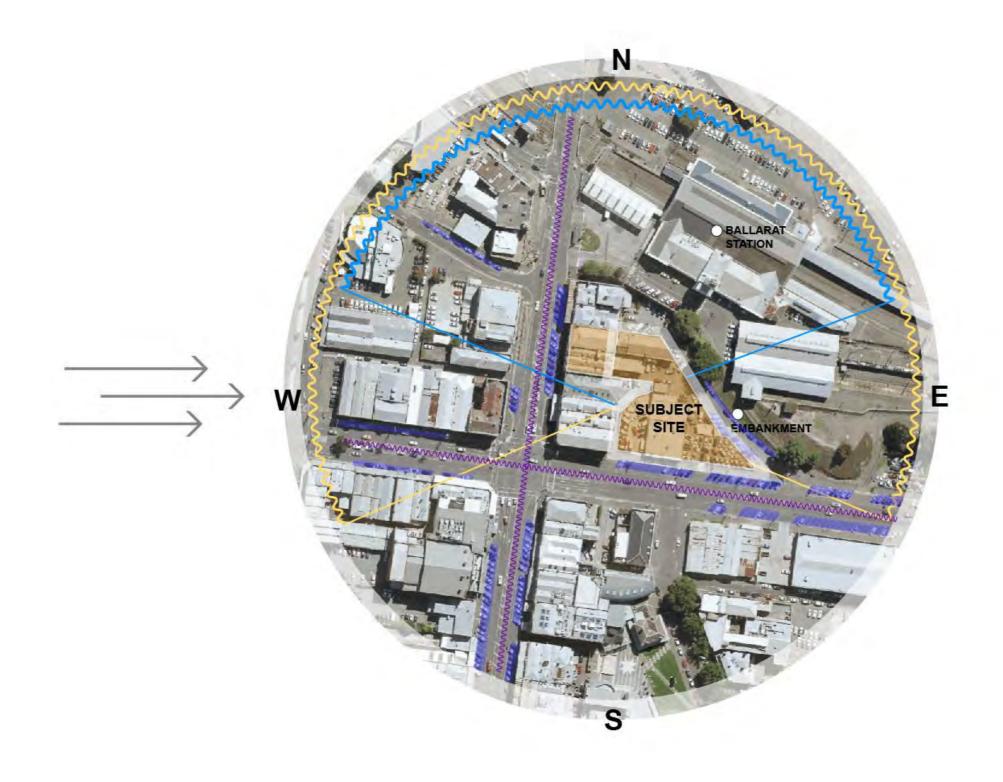

WHICH WE STAND, AND ALL TRADITIONAL CUSTODIANS OF THE LAND AND WATERWAYS WE BREATHE, LIVE AND WORK ON. WE PAY OUR RESPECTS TO THE LAND, THEIR ANCESTORS AND THEIR ELDERS - PAST, PRESENT AND EMERGING. WE APPRECIATE THE WEALTH OF THEIR CREATIVE PRACTICES HARKING BACK TO DREAMTIME. WE RECOGNISE SOVEREIGNTY WAS NEVER CEDED.



## 0

## CONTENTS

| SITE INFORMATION     | , |
|----------------------|---|
| DESIGN RESPONSE      | 2 |
| DEVELOPMENT SCHEDULE | 4 |
| ARCHITECTURALS       | 4 |
| SHADOW ANALYSIS      | Į |
| MATERIAL SCHEDULE    | ( |



SITE INFORMATION





PROJECT
116-122 LYDIARD ST N & 8-10 MAIR ST, BALLARAT

DRAWING
SITE LOCATION

JOB NUMBER 12980

DATE **22/12/2022** 

EVISION



116-122 LYDIARD ST N & 8-10 MAIR ST, BALLARAT

### 1.02



12980

22/12/2022

1

**CONTEXT PLAN** 





PROJECT
116-122 LYDIARD ST N & 8-10 MAIR ST, BALLARAT

DRAWING
SITE ANALYSIS

JOB NUMBER 12980

DATE **22/12/2022** 

REVISION 1





1.116-122 LYDIARD STREET NORTH LYDIARD STREET NORTH FRONTAGE





116-122 LYDIARD ST N & 8-10 MAIR ST, BALLARAT

DRAWING

SITE PHOTOS

JOB NUMBER 12980

22/12/2022





4. COFFEE PALACE LANE
VIEW DOWN COFFEE PALACE LANE



5. STATION CARPARK
VIEW FROM STATION CARPARK (FUTURE STATION PLAZA)

PRO IECT

116-122 LYDIARD ST N & 8-10 MAIR ST, BALLARAT

DRAWING

SITE PHOTOS

JOB NUMBER

12980

22/12/2022

4





LYDIARD STREET NORTH STREETSCAPE



MAIR STREET STREETSCAPE

PROJECT
116-122 LYDIARD ST N & 8-10 MAIR ST, BALLARAT

STREET SCAPES

JOB NUMBER 12980

22/12/2022

1 1







LYDIARD STREET NORTH STREETSCAPE MATERIALITY





MAIR STREET STREETSCAPE MATERIA