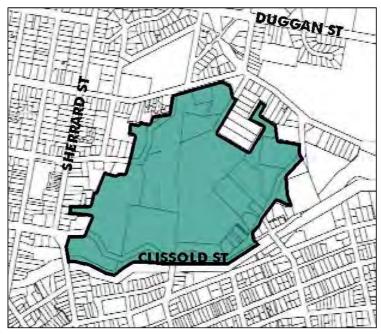

HO 168 SOUTH BALLARAT HERITAGE PRECINCT

| NO.       | STREET NAME                                  | SUBURB & POSTCODE         |
|-----------|----------------------------------------------|---------------------------|
|           |                                              |                           |
| 2/6       | Drummond Street South                        | BALLARAT CENTRAL VIC 3350 |
| 3/6       | Drummond Street South                        | BALLARAT CENTRAL VIC 3350 |
| 18        | Drummond Street South                        | BALLARAT CENTRAL VIC 3350 |
| 1/20-22   | Drummond Street South                        | BALLARAT CENTRAL VIC 3350 |
| 2/20-22   | Drummond Street South                        | BALLARAT CENTRAL VIC 3350 |
| 3/20-22   | Drummond Street South                        | BALLARAT CENTRAL VIC 3350 |
| 4/20-22   | Drummond Street South                        | BALLARAT CENTRAL VIC 3350 |
| 5/20-22   | Drummond Street South                        | BALLARAT CENTRAL VIC 3350 |
| 1/103     | Drummond Street South                        | BALLARAT CENTRAL VIC 3350 |
| 2/103     | Drummond Street South                        | BALLARAT CENTRAL VIC 3350 |
| 1/114-116 | Drummond Street South                        | BALLARAT CENTRAL VIC 3350 |
| 2/114-116 | Drummond Street South                        | BALLARAT CENTRAL VIC 3350 |
| 3/114-116 | Drummond Street South                        | BALLARAT CENTRAL VIC 3350 |
| 126       | Drummond Street South                        | BALLARAT CENTRAL VIC 3350 |
| 132       | Drummond Street South                        | BALLARAT CENTRAL VIC 3350 |
| 204       | Drummond Street South                        | BALLARAT CENTRAL VIC 3350 |
| 214       | Drummond Street South                        | BALLARAT CENTRAL VIC 3350 |
| 1/220     | Drummond Street South                        | BALLARAT CENTRAL VIC 3350 |
| 2/220     | Drummond Street South                        | BALLARAT CENTRAL VIC 3350 |
| 3/220     | Drummond Street South                        | BALLARAT CENTRAL VIC 3350 |
| 4/220     | Drummond Street South                        | BALLARAT CENTRAL VIC 3350 |
| 5/220     | Drummond Street South                        | BALLARAT CENTRAL VIC 3350 |
| 221       | Drummond Street South                        | BALLARAT CENTRAL VIC 3350 |
| 301       | Drummond Street South                        | BALLARAT CENTRAL VIC 3350 |
| 314       | Drummond Street South                        | BALLARAT CENTRAL VIC 3350 |
| 322       | Drummond Street South                        | BALLARAT CENTRAL VIC 3350 |
| 1/406     | Drummond Street South                        | BALLARAT CENTRAL VIC 3350 |
| 3/406     | Drummond Street South                        | BALLARAT CENTRAL VIC 3350 |
| 2/406     | Drummond Street South                        | BALLARAT CENTRAL VIC 3350 |
| 1/411     | Drummond Street South                        | BALLARAT CENTRAL VIC 3350 |
| 2/411     | Drummond Street South                        | BALLARAT CENTRAL VIC 3350 |
| 3/411     | Drummond Street South                        | BALLARAT CENTRAL VIC 3350 |
| 1/417     | Drummond Street South                        | BALLARAT CENTRAL VIC 3350 |
| 2/417     | Drummond Street South                        | BALLARAT CENTRAL VIC 3350 |
| 3/417     | Drummond Street South                        | BALLARAT CENTRAL VIC 3350 |
|           |                                              | BALLARAT CENTRAL VIC 3350 |
|           | Drummond Street South                        |                           |
| 421       | Drummond Street South  Drummond Street South | BALLARAT CENTRAL VIC 3350 |
| 422       |                                              | BALLARAT CENTRAL VIC 3350 |
| 425       | Drummond Street South                        | BALLARAT CENTRAL VIC 3350 |
| 1/511     | Drummond Street South                        | REDAN VIC 3350            |
| 3/511     | Drummond Street South                        | REDAN VIC 3350            |
| 2/511     | Drummond Street South                        | REDAN VIC 3350            |
| 525       | Drummond Street South                        | REDAN VIC 3350            |
| 603       | Drummond Street South                        | REDAN VIC 3350            |
| 604       | Drummond Street South                        | REDAN VIC 3350            |
| 612       | Drummond Street South                        | REDAN VIC 3350            |