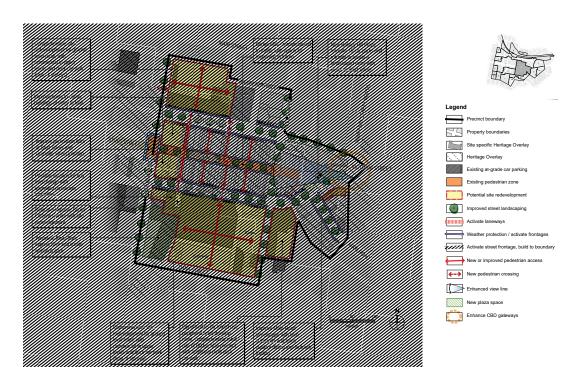

ty, art and culture, and residents over the next 20-25 years. It encourages mixed use infill development and housing growth that reinforces a compact city with improved innercity amenity and night-life along with a more sustainable transport network. Conversely, a key concern is if the growth is not harnessed appropriately, the city's heritage and the distinctive identity becomes vulnerable to this change.

An Urban Design Framework and Structure Plan for the Ballarat CBD are currently in the early stages of development and this (Bridge Mall) project sits within the broader framework that will be developed for the Ballarat CBD to provide guidance for future built form and heritage buildings.

Figure 4 Plan for Precinct 2: Bridge Mall Core Retail (Making Ballarat Central The CBD Strategy)



# TODAY, TOMORROW, TOGETHER AND MAKING BALLARAT CENTRAL

The Today, Tomorrow, Together: The Ballarat Strategy document identifies several areas suitable for urban infill, including the Ballarat CBD (containing this Study Area). The Making Ballarat Central (CBD Strategy) document builds upon this approach by further defining precincts within the CBD. This Project's Study Area is included within Precinct 2 'Bridge Mall Core Retail', which includes the immediately surrounding large format retail and the large at-grade car parks.

Underpinning Making Ballarat Central (The CBD Strategy) are five city-wide themes to realise the long-term vision of the CBD: Commercial and Cultural Capital, Connections, Places for People, Building Quality and Strong Leadership and Governance.

Both documents ado