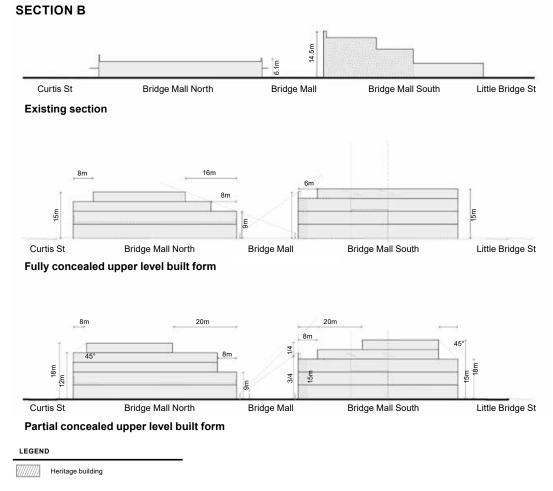

HO 168 SOUTH BALLARAT HERITAGE PRECINCT

| NO.       | STREET NAME                                  | SUBURB & POSTCODE         |
|-----------|----------------------------------------------|---------------------------|
|           |                                              |                           |
| 2/6       | Drummond Street South                        | BALLARAT CENTRAL VIC 3350 |
| 3/6       | Drummond Street South                        | BALLARAT CENTRAL VIC 3350 |
| 18        | Drummond Street South                        | BALLARAT CENTRAL VIC 3350 |
| 1/20-22   | Drummond Street South                        | BALLARAT CENTRAL VIC 3350 |
| 2/20-22   | Drummond Street South                        | BALLARAT CENTRAL VIC 3350 |
| 3/20-22   | Drummond Street South                        | BALLARAT CENTRAL VIC 3350 |
| 4/20-22   | Drummond Street South                        | BALLARAT CENTRAL VIC 3350 |
| 5/20-22   | Drummond Street South                        | BALLARAT CENTRAL VIC 3350 |
| 1/103     | Drummond Street South                        | BALLARAT CENTRAL VIC 3350 |
| 2/103     | Drummond Street South                        | BALLARAT CENTRAL VIC 3350 |
| 1/114-116 | Drummond Street South                        | BALLARAT CENTRAL VIC 3350 |
| 2/114-116 | Drummond Street South                        | BALLARAT CENTRAL VIC 3350 |
| 3/114-116 | Drummond Street South                        | BALLARAT CENTRAL VIC 3350 |
| 126       | Drummond Street South                        | BALLARAT CENTRAL VIC 3350 |
| 132       | Drummond Street South                        | BALLARAT CENTRAL VIC 3350 |
| 204       | Drummond Street South                        | BALLARAT CENTRAL VIC 3350 |
| 214       | Drummond Street South                        | BALLARAT CENTRAL VIC 3350 |
| 1/220     | Drummond Street South                        | BALLARAT CENTRAL VIC 3350 |
| 2/220     | Drummond Street South                        | BALLARAT CENTRAL VIC 3350 |
| 3/220     | Drummond Street South                        | BALLARAT CENTRAL VIC 3350 |
| 4/220     | Drummond Street South                        | BALLARAT CENTRAL VIC 3350 |
| 5/220     | Drummond Street South                        | BALLARAT CENTRAL VIC 3350 |
| 221       | Drummond Street South                        | BALLARAT CENTRAL VIC 3350 |
| 301       | Drummond Street South                        | BALLARAT CENTRAL VIC 3350 |
| 314       | Drummond Street South                        | BALLARAT CENTRAL VIC 3350 |
| 322       | Drummond Street South                        | BALLARAT CENTRAL VIC 3350 |
| 1/406     | Drummond Street South                        | BALLARAT CENTRAL VIC 3350 |
| 3/406     | Drummond Street South                        | BALLARAT CENTRAL VIC 3350 |
| 2/406     | Drummond Street South                        | BALLARAT CENTRAL VIC 3350 |
| 1/411     | Drummond Street South                        | BALLARAT CENTRAL VIC 3350 |
| 2/411     | Drummond Street South                        | BALLARAT CENTRAL VIC 3350 |
| 3/411     | Drummond Street South                        | BALLARAT CENTRAL VIC 3350 |
| 1/417     | Drummond Street South                        | BALLARAT CENTRAL VIC 3350 |
| 2/417     | Drummond Street South                        | BALLARAT CENTRAL VIC 3350 |
| 3/417     | Drummond Street South                        | BALLARAT CENTRAL VIC 3350 |
|           |                                              | BALLARAT CENTRAL VIC 3350 |
|           | Drummond Street South                        |                           |
| 421       | Drummond Street South  Drummond Street South | BALLARAT CENTRAL VIC 3350 |
| 422       |                                              | BALLARAT CENTRAL VIC 3350 |
| 425       | Drummond Street South                        | BALLARAT CENTRAL VIC 3350 |
| 1/511     | Drummond Street South                        | REDAN VIC 3350            |
| 3/511     | Drummond Street South                        | REDAN VIC 3350            |
| 2/511     | Drummond Street South                        | REDAN VIC 3350            |
| 525       | Drummond Street South                        | REDAN VIC 3350            |
| 603       | Drummond Street South                        | REDAN VIC 3350            |
| 604       | Drummond Street South                        | REDAN VIC 3350            |
| 612       | Drummond Street South                        | REDAN VIC 3350            |