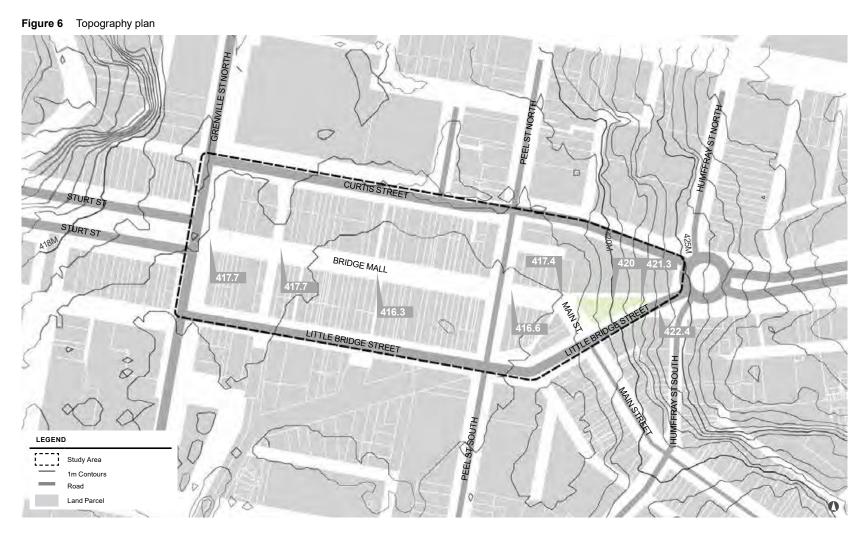

HO 168 SOUTH BALLARAT HERITAGE PRECINCT

| NO.       | STREET NAME                                  | SUBURB & POSTCODE         |
|-----------|----------------------------------------------|---------------------------|
|           |                                              |                           |
| 2/6       | Drummond Street South                        | BALLARAT CENTRAL VIC 3350 |
| 3/6       | Drummond Street South                        | BALLARAT CENTRAL VIC 3350 |
| 18        | Drummond Street South                        | BALLARAT CENTRAL VIC 3350 |
| 1/20-22   | Drummond Street South                        | BALLARAT CENTRAL VIC 3350 |
| 2/20-22   | Drummond Street South                        | BALLARAT CENTRAL VIC 3350 |
| 3/20-22   | Drummond Street South                        | BALLARAT CENTRAL VIC 3350 |
| 4/20-22   | Drummond Street South                        | BALLARAT CENTRAL VIC 3350 |
| 5/20-22   | Drummond Street South                        | BALLARAT CENTRAL VIC 3350 |
| 1/103     | Drummond Street South                        | BALLARAT CENTRAL VIC 3350 |
| 2/103     | Drummond Street South                        | BALLARAT CENTRAL VIC 3350 |
| 1/114-116 | Drummond Street South                        | BALLARAT CENTRAL VIC 3350 |
| 2/114-116 | Drummond Street South                        | BALLARAT CENTRAL VIC 3350 |
| 3/114-116 | Drummond Street South                        | BALLARAT CENTRAL VIC 3350 |
| 126       | Drummond Street South                        | BALLARAT CENTRAL VIC 3350 |
| 132       | Drummond Street South                        | BALLARAT CENTRAL VIC 3350 |
| 204       | Drummond Street South                        | BALLARAT CENTRAL VIC 3350 |
| 214       | Drummond Street South                        | BALLARAT CENTRAL VIC 3350 |
| 1/220     | Drummond Street South                        | BALLARAT CENTRAL VIC 3350 |
| 2/220     | Drummond Street South                        | BALLARAT CENTRAL VIC 3350 |
| 3/220     | Drummond Street South                        | BALLARAT CENTRAL VIC 3350 |
| 4/220     | Drummond Street South                        | BALLARAT CENTRAL VIC 3350 |
| 5/220     | Drummond Street South                        | BALLARAT CENTRAL VIC 3350 |
| 221       | Drummond Street South                        | BALLARAT CENTRAL VIC 3350 |
| 301       | Drummond Street South                        | BALLARAT CENTRAL VIC 3350 |
| 314       | Drummond Street South                        | BALLARAT CENTRAL VIC 3350 |
| 322       | Drummond Street South                        | BALLARAT CENTRAL VIC 3350 |
| 1/406     | Drummond Street South                        | BALLARAT CENTRAL VIC 3350 |
| 3/406     | Drummond Street South                        | BALLARAT CENTRAL VIC 3350 |
| 2/406     | Drummond Street South                        | BALLARAT CENTRAL VIC 3350 |
| 1/411     | Drummond Street South                        | BALLARAT CENTRAL VIC 3350 |
| 2/411     | Drummond Street South                        | BALLARAT CENTRAL VIC 3350 |
| 3/411     | Drummond Street South                        | BALLARAT CENTRAL VIC 3350 |
| 1/417     | Drummond Street South                        | BALLARAT CENTRAL VIC 3350 |
| 2/417     | Drummond Street South                        | BALLARAT CENTRAL VIC 3350 |
| 3/417     | Drummond Street South                        | BALLARAT CENTRAL VIC 3350 |
|           |                                              | BALLARAT CENTRAL VIC 3350 |
|           | Drummond Street South                        |                           |
| 421       | Drummond Street South  Drummond Street South | BALLARAT CENTRAL VIC 3350 |
| 422       |                                              | BALLARAT CENTRAL VIC 3350 |
| 425       | Drummond Street South                        | BALLARAT CENTRAL VIC 3350 |
| 1/511     | Drummond Street South                        | REDAN VIC 3350            |
| 3/511     | Drummond Street South                        | REDAN VIC 3350            |
| 2/511     | Drummond Street South                        | REDAN VIC 3350            |
| 525       | Drummond Street South                        | REDAN VIC 3350            |
| 603       | Drummond Street South                        | REDAN VIC 3350            |
| 604       | Drummond Street South                        | REDAN VIC 3350            |
| 612       | Drummond Street South                        | REDAN VIC 3350            |