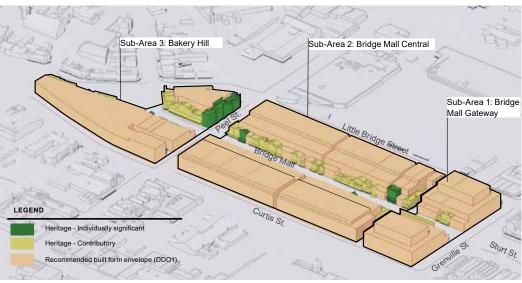

ed preferred built form envelope for Sub-Area 3: Bakery Hill.

Figure 65 Recommended preferred maximum built form for Sub-Area 3: Bakery Hill



# 7.0 BUILT FORM RECOMMENDATIONS

This section provides the Built Form Framework recommendations that will guide future development and inform the revised Design Development Overlay (DDO1) control.



# 7.1 RECOMMENDED BUILT FORM FRAMEWORK

The Built Form Framework is the coalescence of the background context analysis, identified opportunities, vision, built form principles and built form testing.

The 3D visualisation (Figure 66) represents the recommended built form envelope and is translated into the 2D Built Form Framework Plan, refer to Figure 67.

Figure 66 3D illustration of the recommended preferred maximum built form for the Study Area.



**Built Form Recommendations** 

### SUMMARY OF BUILT FORM RECOMMENDATIONS FOR SUB-AREAS

The following table summarises the recommended built-from outcomes for the Sub-Areas. It is to be read in conjunction with the built form principles and table 1 in section 6.

|                        | Built form principle              | How are we applying it