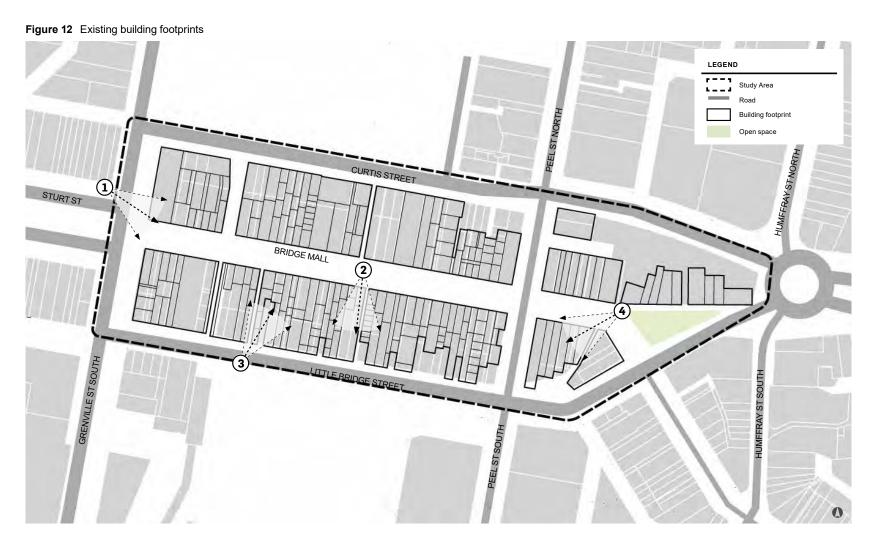

HO 168 SOUTH BALLARAT HERITAGE PRECINCT

| NO.       | STREET NAME                                  | SUBURB & POSTCODE         |
|-----------|----------------------------------------------|---------------------------|
|           |                                              |                           |
| 2/6       | Drummond Street South                        | BALLARAT CENTRAL VIC 3350 |
| 3/6       | Drummond Street South                        | BALLARAT CENTRAL VIC 3350 |
| 18        | Drummond Street South                        | BALLARAT CENTRAL VIC 3350 |
| 1/20-22   | Drummond Street South                        | BALLARAT CENTRAL VIC 3350 |
| 2/20-22   | Drummond Street South                        | BALLARAT CENTRAL VIC 3350 |
| 3/20-22   | Drummond Street South                        | BALLARAT CENTRAL VIC 3350 |
| 4/20-22   | Drummond Street South                        | BALLARAT CENTRAL VIC 3350 |
| 5/20-22   | Drummond Street South                        | BALLARAT CENTRAL VIC 3350 |
| 1/103     | Drummond Street South                        | BALLARAT CENTRAL VIC 3350 |
| 2/103     | Drummond Street South                        | BALLARAT CENTRAL VIC 3350 |
| 1/114-116 | Drummond Street South                        | BALLARAT CENTRAL VIC 3350 |
| 2/114-116 | Drummond Street South                        | BALLARAT CENTRAL VIC 3350 |
| 3/114-116 | Drummond Street South                        | BALLARAT CENTRAL VIC 3350 |
| 126       | Drummond Street South                        | BALLARAT CENTRAL VIC 3350 |
| 132       | Drummond Street South                        | BALLARAT CENTRAL VIC 3350 |
| 204       | Drummond Street South                        | BALLARAT CENTRAL VIC 3350 |
| 214       | Drummond Street South                        | BALLARAT CENTRAL VIC 3350 |
| 1/220     | Drummond Street South                        | BALLARAT CENTRAL VIC 3350 |
| 2/220     | Drummond Street South                        | BALLARAT CENTRAL VIC 3350 |
| 3/220     | Drummond Street South                        | BALLARAT CENTRAL VIC 3350 |
| 4/220     | Drummond Street South                        | BALLARAT CENTRAL VIC 3350 |
| 5/220     | Drummond Street South                        | BALLARAT CENTRAL VIC 3350 |
| 221       | Drummond Street South                        | BALLARAT CENTRAL VIC 3350 |
| 301       | Drummond Street South                        | BALLARAT CENTRAL VIC 3350 |
| 314       | Drummond Street South                        | BALLARAT CENTRAL VIC 3350 |
| 322       | Drummond Street South                        | BALLARAT CENTRAL VIC 3350 |
| 1/406     | Drummond Street South                        | BALLARAT CENTRAL VIC 3350 |
| 3/406     | Drummond Street South                        | BALLARAT CENTRAL VIC 3350 |
| 2/406     | Drummond Street South                        | BALLARAT CENTRAL VIC 3350 |
| 1/411     | Drummond Street South                        | BALLARAT CENTRAL VIC 3350 |
| 2/411     | Drummond Street South                        | BALLARAT CENTRAL VIC 3350 |
| 3/411     | Drummond Street South                        | BALLARAT CENTRAL VIC 3350 |
| 1/417     | Drummond Street South                        | BALLARAT CENTRAL VIC 3350 |
| 2/417     | Drummond Street South                        | BALLARAT CENTRAL VIC 3350 |
| 3/417     | Drummond Street South                        | BALLARAT CENTRAL VIC 3350 |
|           |                                              | BALLARAT CENTRAL VIC 3350 |
|           | Drummond Street South                        |                           |
| 421       | Drummond Street South  Drummond Street South | BALLARAT CENTRAL VIC 3350 |
| 422       |                                              | BALLARAT CENTRAL VIC 3350 |
| 425       | Drummond Street South                        | BALLARAT CENTRAL VIC 3350 |
| 1/511     | Drummond Street South                        | REDAN VIC 3350            |
| 3/511     | Drummond Street South                        | REDAN VIC 3350            |
| 2/511     | Drummond Street South                        | REDAN VIC 3350            |
| 525       | Drummond Street South                        | REDAN VIC 3350            |
| 603       | Drummond Street South                        | REDAN VIC 3350            |
| 604       | Drummond Street South                        | REDAN VIC 3350            |
| 612       | Drummond Street South                        | REDAN VIC 3350            |