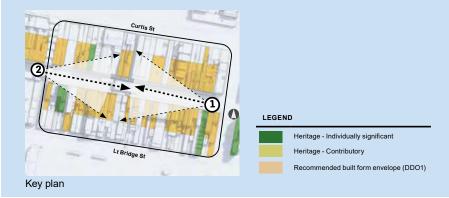

HO 168 SOUTH BALLARAT HERITAGE PRECINCT

| NO.       | STREET NAME                                  | SUBURB & POSTCODE         |
|-----------|----------------------------------------------|---------------------------|
|           |                                              |                           |
| 2/6       | Drummond Street South                        | BALLARAT CENTRAL VIC 3350 |
| 3/6       | Drummond Street South                        | BALLARAT CENTRAL VIC 3350 |
| 18        | Drummond Street South                        | BALLARAT CENTRAL VIC 3350 |
| 1/20-22   | Drummond Street South                        | BALLARAT CENTRAL VIC 3350 |
| 2/20-22   | Drummond Street South                        | BALLARAT CENTRAL VIC 3350 |
| 3/20-22   | Drummond Street South                        | BALLARAT CENTRAL VIC 3350 |
| 4/20-22   | Drummond Street South                        | BALLARAT CENTRAL VIC 3350 |
| 5/20-22   | Drummond Street South                        | BALLARAT CENTRAL VIC 3350 |
| 1/103     | Drummond Street South                        | BALLARAT CENTRAL VIC 3350 |
| 2/103     | Drummond Street South                        | BALLARAT CENTRAL VIC 3350 |
| 1/114-116 | Drummond Street South                        | BALLARAT CENTRAL VIC 3350 |
| 2/114-116 | Drummond Street South                        | BALLARAT CENTRAL VIC 3350 |
| 3/114-116 | Drummond Street South                        | BALLARAT CENTRAL VIC 3350 |
| 126       | Drummond Street South                        | BALLARAT CENTRAL VIC 3350 |
| 132       | Drummond Street South                        | BALLARAT CENTRAL VIC 3350 |
| 204       | Drummond Street South                        | BALLARAT CENTRAL VIC 3350 |
| 214       | Drummond Street South                        | BALLARAT CENTRAL VIC 3350 |
| 1/220     | Drummond Street South                        | BALLARAT CENTRAL VIC 3350 |
| 2/220     | Drummond Street South                        | BALLARAT CENTRAL VIC 3350 |
| 3/220     | Drummond Street South                        | BALLARAT CENTRAL VIC 3350 |
| 4/220     | Drummond Street South                        | BALLARAT CENTRAL VIC 3350 |
| 5/220     | Drummond Street South                        | BALLARAT CENTRAL VIC 3350 |
| 221       | Drummond Street South                        | BALLARAT CENTRAL VIC 3350 |
| 301       | Drummond Street South                        | BALLARAT CENTRAL VIC 3350 |
| 314       | Drummond Street South                        | BALLARAT CENTRAL VIC 3350 |
| 322       | Drummond Street South                        | BALLARAT CENTRAL VIC 3350 |
| 1/406     | Drummond Street South                        | BALLARAT CENTRAL VIC 3350 |
| 3/406     | Drummond Street South                        | BALLARAT CENTRAL VIC 3350 |
| 2/406     | Drummond Street South                        | BALLARAT CENTRAL VIC 3350 |
| 1/411     | Drummond Street South                        | BALLARAT CENTRAL VIC 3350 |
| 2/411     | Drummond Street South                        | BALLARAT CENTRAL VIC 3350 |
| 3/411     | Drummond Street South                        | BALLARAT CENTRAL VIC 3350 |
| 1/417     | Drummond Street South                        | BALLARAT CENTRAL VIC 3350 |
| 2/417     | Drummond Street South                        | BALLARAT CENTRAL VIC 3350 |
| 3/417     | Drummond Street South                        | BALLARAT CENTRAL VIC 3350 |
|           |                                              | BALLARAT CENTRAL VIC 3350 |
|           | Drummond Street South                        |                           |
| 421       | Drummond Street South  Drummond Street South | BALLARAT CENTRAL VIC 3350 |
| 422       |                                              | BALLARAT CENTRAL VIC 3350 |
| 425       | Drummond Street South                        | BALLARAT CENTRAL VIC 3350 |
| 1/511     | Drummond Street South                        | REDAN VIC 3350            |
| 3/511     | Drummond Street South                        | REDAN VIC 3350            |
| 2/511     | Drummond Street South                        | REDAN VIC 3350            |
| 525       | Drummond Street South                        | REDAN VIC 3350            |
| 603       | Drummond Street South                        | REDAN VIC 3350            |
| 604       | Drummond Street South                        | REDAN VIC 3350            |
| 612       | Drummond Street South                        | REDAN VIC 3350            |