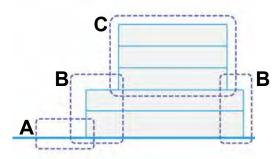

HO 168 SOUTH BALLARAT HERITAGE PRECINCT

| NO.       | STREET NAME                                  | SUBURB & POSTCODE         |
|-----------|----------------------------------------------|---------------------------|
|           |                                              |                           |
| 2/6       | Drummond Street South                        | BALLARAT CENTRAL VIC 3350 |
| 3/6       | Drummond Street South                        | BALLARAT CENTRAL VIC 3350 |
| 18        | Drummond Street South                        | BALLARAT CENTRAL VIC 3350 |
| 1/20-22   | Drummond Street South                        | BALLARAT CENTRAL VIC 3350 |
| 2/20-22   | Drummond Street South                        | BALLARAT CENTRAL VIC 3350 |
| 3/20-22   | Drummond Street South                        | BALLARAT CENTRAL VIC 3350 |
| 4/20-22   | Drummond Street South                        | BALLARAT CENTRAL VIC 3350 |
| 5/20-22   | Drummond Street South                        | BALLARAT CENTRAL VIC 3350 |
| 1/103     | Drummond Street South                        | BALLARAT CENTRAL VIC 3350 |
| 2/103     | Drummond Street South                        | BALLARAT CENTRAL VIC 3350 |
| 1/114-116 | Drummond Street South                        | BALLARAT CENTRAL VIC 3350 |
| 2/114-116 | Drummond Street South                        | BALLARAT CENTRAL VIC 3350 |
| 3/114-116 | Drummond Street South                        | BALLARAT CENTRAL VIC 3350 |
| 126       | Drummond Street South                        | BALLARAT CENTRAL VIC 3350 |
| 132       | Drummond Street South                        | BALLARAT CENTRAL VIC 3350 |
| 204       | Drummond Street South                        | BALLARAT CENTRAL VIC 3350 |
| 214       | Drummond Street South                        | BALLARAT CENTRAL VIC 3350 |
| 1/220     | Drummond Street South                        | BALLARAT CENTRAL VIC 3350 |
| 2/220     | Drummond Street South                        | BALLARAT CENTRAL VIC 3350 |
| 3/220     | Drummond Street South                        | BALLARAT CENTRAL VIC 3350 |
| 4/220     | Drummond Street South                        | BALLARAT CENTRAL VIC 3350 |
| 5/220     | Drummond Street South                        | BALLARAT CENTRAL VIC 3350 |
| 221       | Drummond Street South                        | BALLARAT CENTRAL VIC 3350 |
| 301       | Drummond Street South                        | BALLARAT CENTRAL VIC 3350 |
| 314       | Drummond Street South                        | BALLARAT CENTRAL VIC 3350 |
| 322       | Drummond Street South                        | BALLARAT CENTRAL VIC 3350 |
| 1/406     | Drummond Street South                        | BALLARAT CENTRAL VIC 3350 |
| 3/406     | Drummond Street South                        | BALLARAT CENTRAL VIC 3350 |
| 2/406     | Drummond Street South                        | BALLARAT CENTRAL VIC 3350 |
| 1/411     | Drummond Street South                        | BALLARAT CENTRAL VIC 3350 |
| 2/411     | Drummond Street South                        | BALLARAT CENTRAL VIC 3350 |
| 3/411     | Drummond Street South                        | BALLARAT CENTRAL VIC 3350 |
| 1/417     | Drummond Street South                        | BALLARAT CENTRAL VIC 3350 |
| 2/417     | Drummond Street South                        | BALLARAT CENTRAL VIC 3350 |
| 3/417     | Drummond Street South                        | BALLARAT CENTRAL VIC 3350 |
|           |                                              | BALLARAT CENTRAL VIC 3350 |
|           | Drummond Street South                        |                           |
| 421       | Drummond Street South  Drummond Street South | BALLARAT CENTRAL VIC 3350 |
| 422       |                                              | BALLARAT CENTRAL VIC 3350 |
| 425       | Drummond Street South                        | BALLARAT CENTRAL VIC 3350 |
| 1/511     | Drummond Street South                        | REDAN VIC 3350            |
| 3/511     | Drummond Street South                        | REDAN VIC 3350            |
| 2/511     | Drummond Street South                        | REDAN VIC 3350            |
| 525       | Drummond Street South                        | REDAN VIC 3350            |
| 603       | Drummond Street South                        | REDAN VIC 3350            |
| 604       | Drummond Street South                        | REDAN VIC 3350            |
| 612       | Drummond Street South                        | REDAN VIC 3350            |