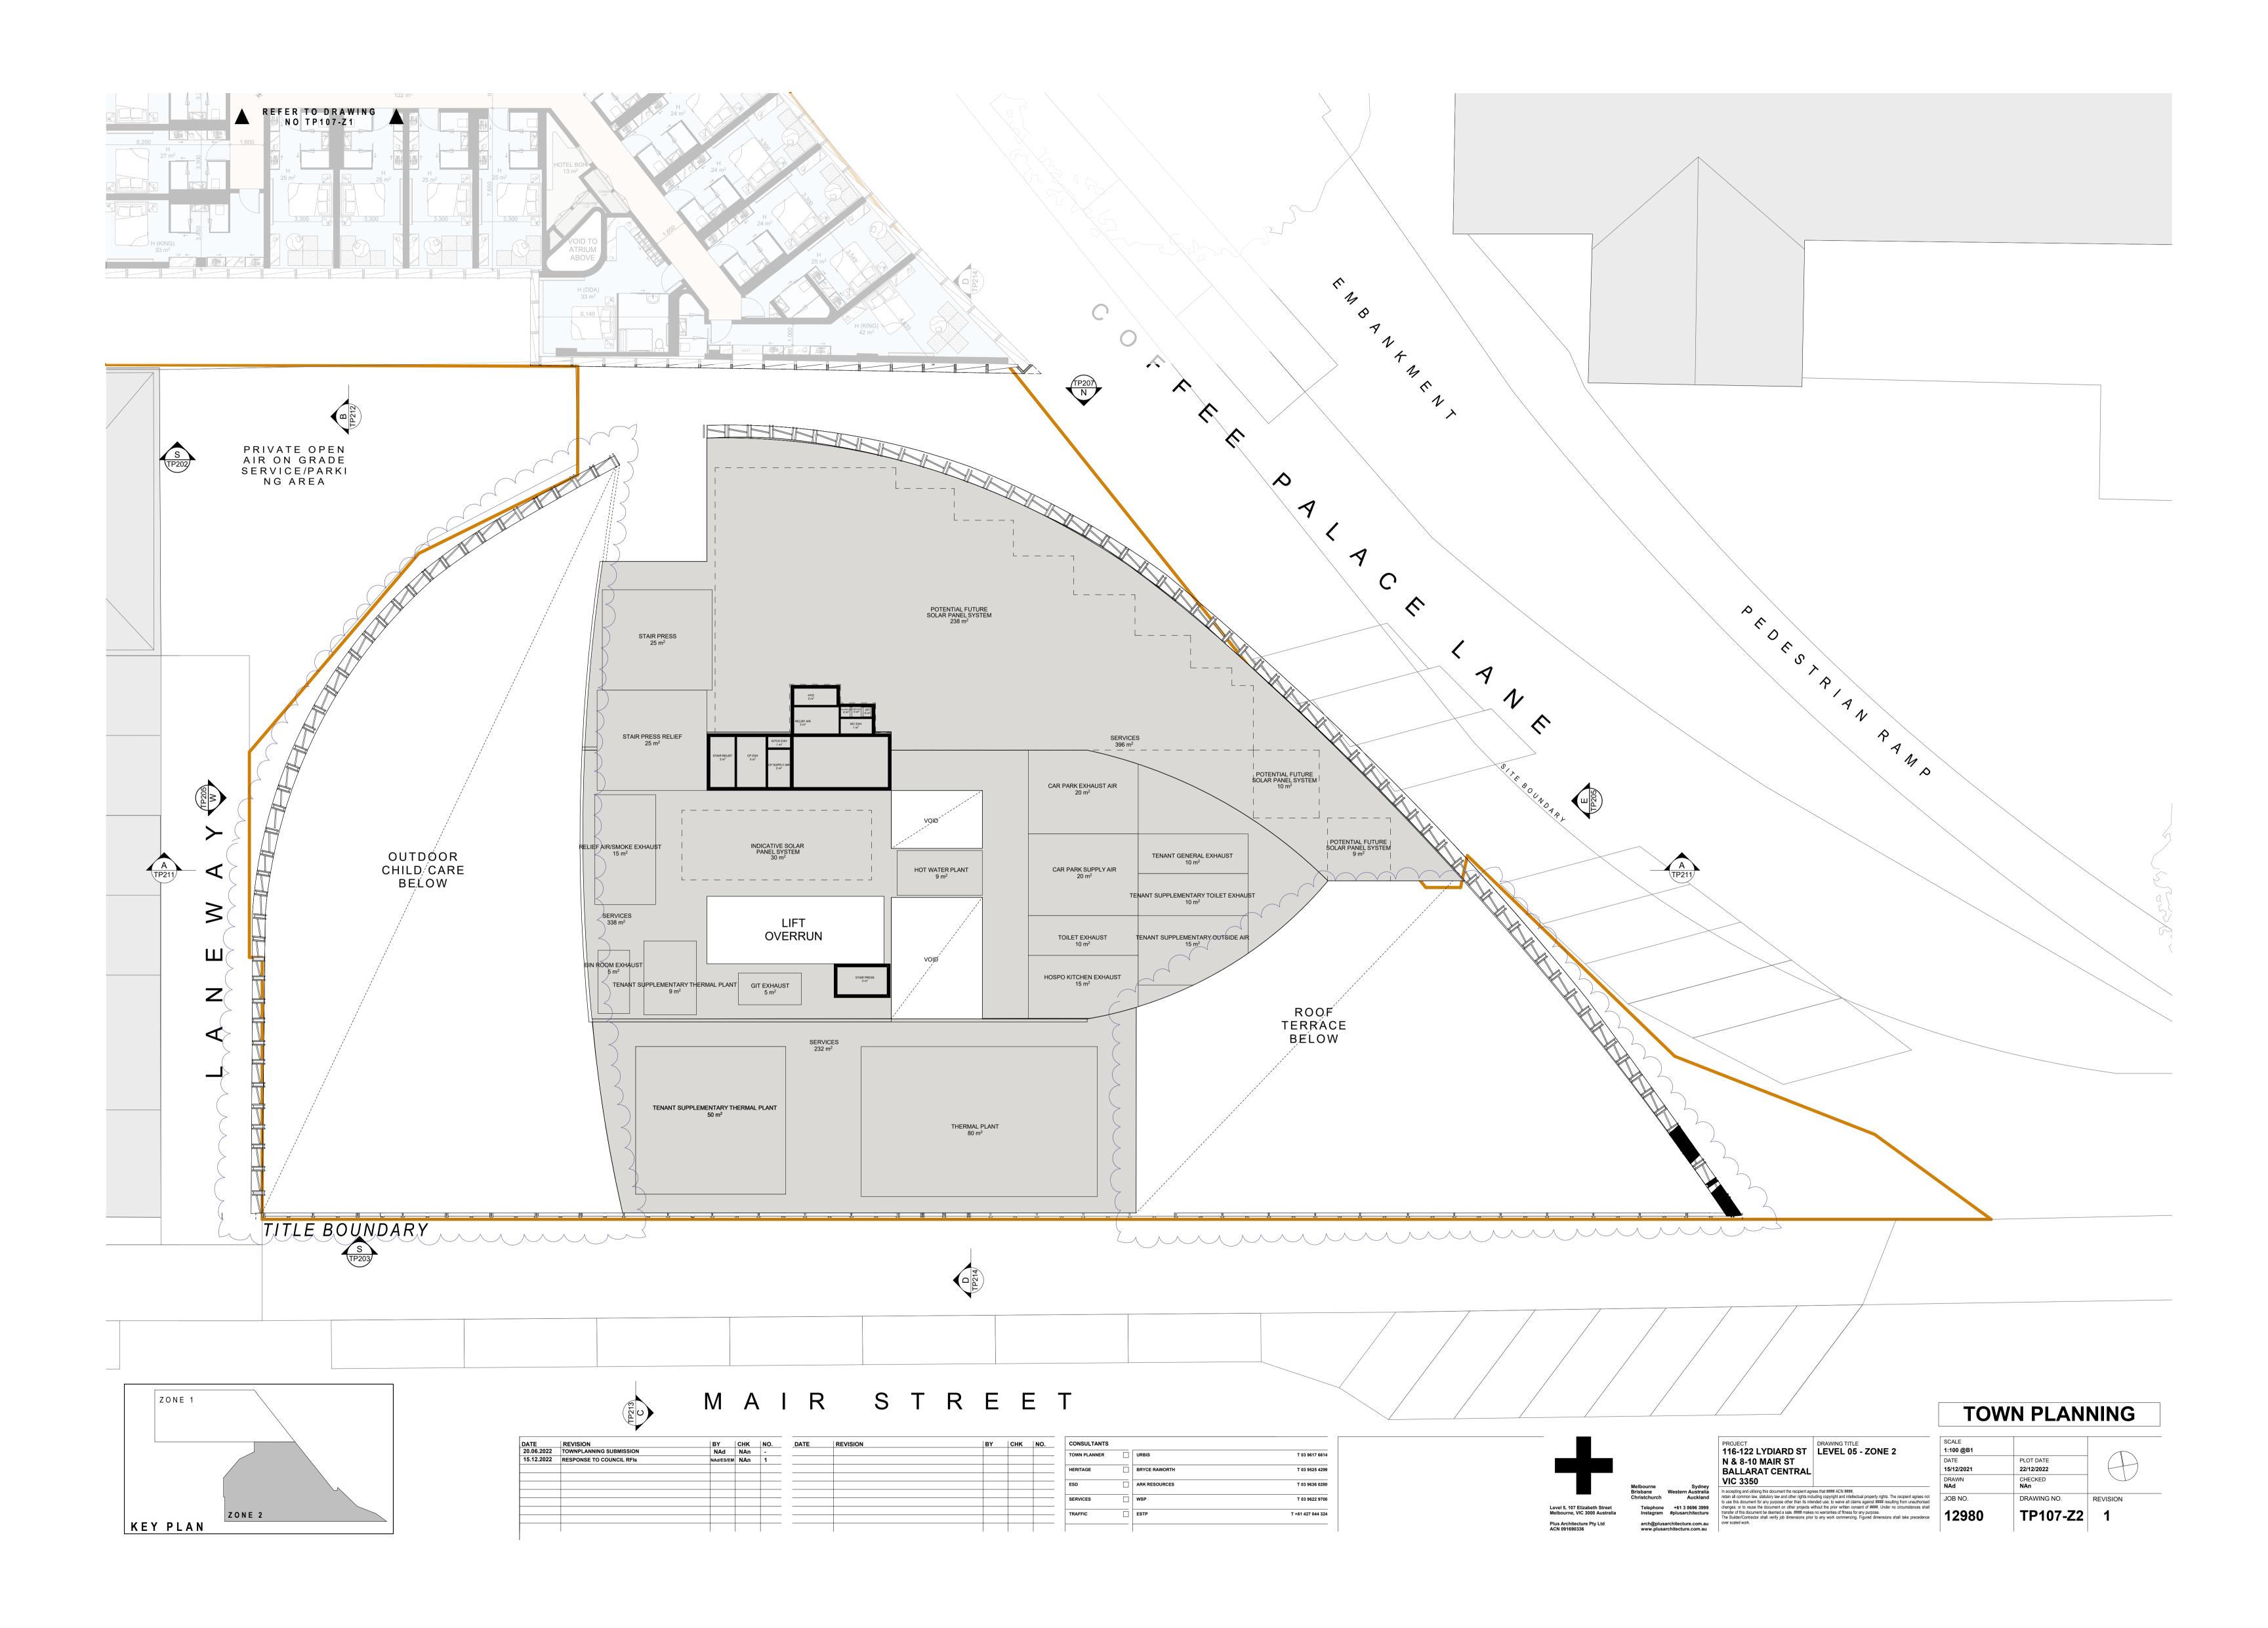

HO 168 SOUTH BALLARAT HERITAGE PRECINCT

| NO.       | STREET NAME                                  | SUBURB & POSTCODE         |
|-----------|----------------------------------------------|---------------------------|
|           |                                              |                           |
| 2/6       | Drummond Street South                        | BALLARAT CENTRAL VIC 3350 |
| 3/6       | Drummond Street South                        | BALLARAT CENTRAL VIC 3350 |
| 18        | Drummond Street South                        | BALLARAT CENTRAL VIC 3350 |
| 1/20-22   | Drummond Street South                        | BALLARAT CENTRAL VIC 3350 |
| 2/20-22   | Drummond Street South                        | BALLARAT CENTRAL VIC 3350 |
| 3/20-22   | Drummond Street South                        | BALLARAT CENTRAL VIC 3350 |
| 4/20-22   | Drummond Street South                        | BALLARAT CENTRAL VIC 3350 |
| 5/20-22   | Drummond Street South                        | BALLARAT CENTRAL VIC 3350 |
| 1/103     | Drummond Street South                        | BALLARAT CENTRAL VIC 3350 |
| 2/103     | Drummond Street South                        | BALLARAT CENTRAL VIC 3350 |
| 1/114-116 | Drummond Street South                        | BALLARAT CENTRAL VIC 3350 |
| 2/114-116 | Drummond Street South                        | BALLARAT CENTRAL VIC 3350 |
| 3/114-116 | Drummond Street South                        | BALLARAT CENTRAL VIC 3350 |
| 126       | Drummond Street South                        | BALLARAT CENTRAL VIC 3350 |
| 132       | Drummond Street South                        | BALLARAT CENTRAL VIC 3350 |
| 204       | Drummond Street South                        | BALLARAT CENTRAL VIC 3350 |
| 214       | Drummond Street South                        | BALLARAT CENTRAL VIC 3350 |
| 1/220     | Drummond Street South                        | BALLARAT CENTRAL VIC 3350 |
| 2/220     | Drummond Street South                        | BALLARAT CENTRAL VIC 3350 |
| 3/220     | Drummond Street South                        | BALLARAT CENTRAL VIC 3350 |
| 4/220     | Drummond Street South                        | BALLARAT CENTRAL VIC 3350 |
| 5/220     | Drummond Street South                        | BALLARAT CENTRAL VIC 3350 |
| 221       | Drummond Street South                        | BALLARAT CENTRAL VIC 3350 |
| 301       | Drummond Street South                        | BALLARAT CENTRAL VIC 3350 |
| 314       | Drummond Street South                        | BALLARAT CENTRAL VIC 3350 |
| 322       | Drummond Street South                        | BALLARAT CENTRAL VIC 3350 |
| 1/406     | Drummond Street South                        | BALLARAT CENTRAL VIC 3350 |
| 3/406     | Drummond Street South                        | BALLARAT CENTRAL VIC 3350 |
| 2/406     | Drummond Street South                        | BALLARAT CENTRAL VIC 3350 |
| 1/411     | Drummond Street South                        | BALLARAT CENTRAL VIC 3350 |
| 2/411     | Drummond Street South                        | BALLARAT CENTRAL VIC 3350 |
| 3/411     | Drummond Street South                        | BALLARAT CENTRAL VIC 3350 |
| 1/417     | Drummond Street South                        | BALLARAT CENTRAL VIC 3350 |
| 2/417     | Drummond Street South                        | BALLARAT CENTRAL VIC 3350 |
| 3/417     | Drummond Street South                        | BALLARAT CENTRAL VIC 3350 |
|           |                                              | BALLARAT CENTRAL VIC 3350 |
|           | Drummond Street South                        |                           |
| 421       | Drummond Street South  Drummond Street South | BALLARAT CENTRAL VIC 3350 |
| 422       |                                              | BALLARAT CENTRAL VIC 3350 |
| 425       | Drummond Street South                        | BALLARAT CENTRAL VIC 3350 |
| 1/511     | Drummond Street South                        | REDAN VIC 3350            |
| 3/511     | Drummond Street South                        | REDAN VIC 3350            |
| 2/511     | Drummond Street South                        | REDAN VIC 3350            |
| 525       | Drummond Street South                        | REDAN VIC 3350            |
| 603       | Drummond Street South                        | REDAN VIC 3350            |
| 604       | Drummond Street South                        | REDAN VIC 3350            |
| 612       | Drummond Street South                        | REDAN VIC 3350            |