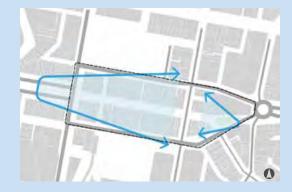

HO 168 SOUTH BALLARAT HERITAGE PRECINCT

| NO.       | STREET NAME                                  | SUBURB & POSTCODE         |
|-----------|----------------------------------------------|---------------------------|
|           |                                              |                           |
| 2/6       | Drummond Street South                        | BALLARAT CENTRAL VIC 3350 |
| 3/6       | Drummond Street South                        | BALLARAT CENTRAL VIC 3350 |
| 18        | Drummond Street South                        | BALLARAT CENTRAL VIC 3350 |
| 1/20-22   | Drummond Street South                        | BALLARAT CENTRAL VIC 3350 |
| 2/20-22   | Drummond Street South                        | BALLARAT CENTRAL VIC 3350 |
| 3/20-22   | Drummond Street South                        | BALLARAT CENTRAL VIC 3350 |
| 4/20-22   | Drummond Street South                        | BALLARAT CENTRAL VIC 3350 |
| 5/20-22   | Drummond Street South                        | BALLARAT CENTRAL VIC 3350 |
| 1/103     | Drummond Street South                        | BALLARAT CENTRAL VIC 3350 |
| 2/103     | Drummond Street South                        | BALLARAT CENTRAL VIC 3350 |
| 1/114-116 | Drummond Street South                        | BALLARAT CENTRAL VIC 3350 |
| 2/114-116 | Drummond Street South                        | BALLARAT CENTRAL VIC 3350 |
| 3/114-116 | Drummond Street South                        | BALLARAT CENTRAL VIC 3350 |
| 126       | Drummond Street South                        | BALLARAT CENTRAL VIC 3350 |
| 132       | Drummond Street South                        | BALLARAT CENTRAL VIC 3350 |
| 204       | Drummond Street South                        | BALLARAT CENTRAL VIC 3350 |
| 214       | Drummond Street South                        | BALLARAT CENTRAL VIC 3350 |
| 1/220     | Drummond Street South                        | BALLARAT CENTRAL VIC 3350 |
| 2/220     | Drummond Street South                        | BALLARAT CENTRAL VIC 3350 |
| 3/220     | Drummond Street South                        | BALLARAT CENTRAL VIC 3350 |
| 4/220     | Drummond Street South                        | BALLARAT CENTRAL VIC 3350 |
| 5/220     | Drummond Street South                        | BALLARAT CENTRAL VIC 3350 |
| 221       | Drummond Street South                        | BALLARAT CENTRAL VIC 3350 |
| 301       | Drummond Street South                        | BALLARAT CENTRAL VIC 3350 |
| 314       | Drummond Street South                        | BALLARAT CENTRAL VIC 3350 |
| 322       | Drummond Street South                        | BALLARAT CENTRAL VIC 3350 |
| 1/406     | Drummond Street South                        | BALLARAT CENTRAL VIC 3350 |
| 3/406     | Drummond Street South                        | BALLARAT CENTRAL VIC 3350 |
| 2/406     | Drummond Street South                        | BALLARAT CENTRAL VIC 3350 |
| 1/411     | Drummond Street South                        | BALLARAT CENTRAL VIC 3350 |
| 2/411     | Drummond Street South                        | BALLARAT CENTRAL VIC 3350 |
| 3/411     | Drummond Street South                        | BALLARAT CENTRAL VIC 3350 |
| 1/417     | Drummond Street South                        | BALLARAT CENTRAL VIC 3350 |
| 2/417     | Drummond Street South                        | BALLARAT CENTRAL VIC 3350 |
| 3/417     | Drummond Street South                        | BALLARAT CENTRAL VIC 3350 |
|           |                                              | BALLARAT CENTRAL VIC 3350 |
|           | Drummond Street South                        |                           |
| 421       | Drummond Street South  Drummond Street South | BALLARAT CENTRAL VIC 3350 |
| 422       |                                              | BALLARAT CENTRAL VIC 3350 |
| 425       | Drummond Street South                        | BALLARAT CENTRAL VIC 3350 |
| 1/511     | Drummond Street South                        | REDAN VIC 3350            |
| 3/511     | Drummond Street South                        | REDAN VIC 3350            |
| 2/511     | Drummond Street South                        | REDAN VIC 3350            |
| 525       | Drummond Street South                        | REDAN VIC 3350            |
| 603       | Drummond Street South                        | REDAN VIC 3350            |
| 604       | Drummond Street South                        | REDAN VIC 3350            |
| 612       | Drummond Street South                        | REDAN VIC 3350            |