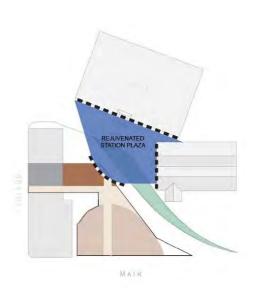

el Free, and beautiful, natural timber feature structural components to complement these ambitions. It puts the environment on the agenda as a priority for the future of Ballarat.

Drawing users in, through and around the Regeneration, Ballaarat Gateway is a place of inclusion, equity, engagement and inspiration. It draws on design elements of the industrial mining structures, the proportion, whimsy and wayfinding cues of Victorian era development, and the hues, reflections and storytelling of the native landscape and Traditional Owners, weaving these together to produce an Architecture that is complementary yet receding to the context, as well as engaging and inspiring for a place befitting of the shared future of Ballarat; a welcoming place of integrity, progress, and warmth.













A. CONNECTING TO THE CITY + CREATING FUTURE PUBLIC SPACE

B. RESPONDING TO EMBANKMENT + FUNNELING THROUGH

C. PUBLIC SPACE SHAPED BY THE PEDESTRIAN EXPERIENCE

D. RESPONDING TO THE STATION CLOCK TOWER + INVERSING THE CURVE E. REJUVENATED PUBLIC SPACE

NEW PUBLIC SPACE

- 1. LYDIARD ST TO COFFEE PALACE LANE
- 2. BALLARAT STATION TO BALLARAT CITY
- 3. BALLARAT STATION TO ENGINE SHED (FUTURE PUBLIC DEVELOPMENT)
- 4. INTERSECTION POINT FUTURE CENTRAL MEETING POINT

OJECT

116-122 LYDIARD ST N & 8-10 MAIR ST, BALLARAT

DRAWING

**BUILDING FORM** 

JOB NUMBER 12980

22/12/2022

REVISION

**Plus** architecture



ROJECT

116-122 LYDIARD ST N & 8-10 MAIR ST, BALLARAT

DRAWING

MACRO CONTEXT SCALE

\_\_\_

DATE **22/12/2022** 

REVISI



JOB NUMBER

12980



### RELATIONSHIP TO OUR NEIGHBOUR SCAL