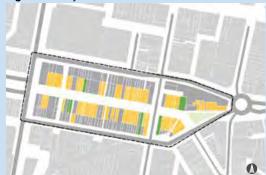

HO 168 SOUTH BALLARAT HERITAGE PRECINCT

| NO.       | STREET NAME                                  | SUBURB & POSTCODE         |
|-----------|----------------------------------------------|---------------------------|
|           |                                              |                           |
| 2/6       | Drummond Street South                        | BALLARAT CENTRAL VIC 3350 |
| 3/6       | Drummond Street South                        | BALLARAT CENTRAL VIC 3350 |
| 18        | Drummond Street South                        | BALLARAT CENTRAL VIC 3350 |
| 1/20-22   | Drummond Street South                        | BALLARAT CENTRAL VIC 3350 |
| 2/20-22   | Drummond Street South                        | BALLARAT CENTRAL VIC 3350 |
| 3/20-22   | Drummond Street South                        | BALLARAT CENTRAL VIC 3350 |
| 4/20-22   | Drummond Street South                        | BALLARAT CENTRAL VIC 3350 |
| 5/20-22   | Drummond Street South                        | BALLARAT CENTRAL VIC 3350 |
| 1/103     | Drummond Street South                        | BALLARAT CENTRAL VIC 3350 |
| 2/103     | Drummond Street South                        | BALLARAT CENTRAL VIC 3350 |
| 1/114-116 | Drummond Street South                        | BALLARAT CENTRAL VIC 3350 |
| 2/114-116 | Drummond Street South                        | BALLARAT CENTRAL VIC 3350 |
| 3/114-116 | Drummond Street South                        | BALLARAT CENTRAL VIC 3350 |
| 126       | Drummond Street South                        | BALLARAT CENTRAL VIC 3350 |
| 132       | Drummond Street South                        | BALLARAT CENTRAL VIC 3350 |
| 204       | Drummond Street South                        | BALLARAT CENTRAL VIC 3350 |
| 214       | Drummond Street South                        | BALLARAT CENTRAL VIC 3350 |
| 1/220     | Drummond Street South                        | BALLARAT CENTRAL VIC 3350 |
| 2/220     | Drummond Street South                        | BALLARAT CENTRAL VIC 3350 |
| 3/220     | Drummond Street South                        | BALLARAT CENTRAL VIC 3350 |
| 4/220     | Drummond Street South                        | BALLARAT CENTRAL VIC 3350 |
| 5/220     | Drummond Street South                        | BALLARAT CENTRAL VIC 3350 |
| 221       | Drummond Street South                        | BALLARAT CENTRAL VIC 3350 |
| 301       | Drummond Street South                        | BALLARAT CENTRAL VIC 3350 |
| 314       | Drummond Street South                        | BALLARAT CENTRAL VIC 3350 |
| 322       | Drummond Street South                        | BALLARAT CENTRAL VIC 3350 |
| 1/406     | Drummond Street South                        | BALLARAT CENTRAL VIC 3350 |
| 3/406     | Drummond Street South                        | BALLARAT CENTRAL VIC 3350 |
| 2/406     | Drummond Street South                        | BALLARAT CENTRAL VIC 3350 |
| 1/411     | Drummond Street South                        | BALLARAT CENTRAL VIC 3350 |
| 2/411     | Drummond Street South                        | BALLARAT CENTRAL VIC 3350 |
| 3/411     | Drummond Street South                        | BALLARAT CENTRAL VIC 3350 |
| 1/417     | Drummond Street South                        | BALLARAT CENTRAL VIC 3350 |
| 2/417     | Drummond Street South                        | BALLARAT CENTRAL VIC 3350 |
| 3/417     | Drummond Street South                        | BALLARAT CENTRAL VIC 3350 |
|           |                                              | BALLARAT CENTRAL VIC 3350 |
|           | Drummond Street South                        |                           |
| 421       | Drummond Street South  Drummond Street South | BALLARAT CENTRAL VIC 3350 |
| 422       |                                              | BALLARAT CENTRAL VIC 3350 |
| 425       | Drummond Street South                        | BALLARAT CENTRAL VIC 3350 |
| 1/511     | Drummond Street South                        | REDAN VIC 3350            |
| 3/511     | Drummond Street South                        | REDAN VIC 3350            |
| 2/511     | Drummond Street South                        | REDAN VIC 3350            |
| 525       | Drummond Street South                        | REDAN VIC 3350            |
| 603       | Drummond Street South                        | REDAN VIC 3350            |
| 604       | Drummond Street South                        | REDAN VIC 3350            |
| 612       | Drummond Street South                        | REDAN VIC 3350            |