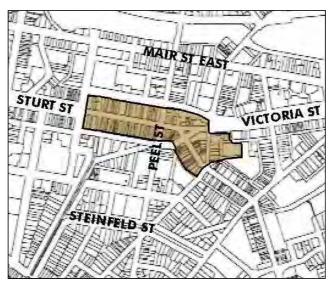

HO 168 SOUTH BALLARAT HERITAGE PRECINCT

| NO.       | STREET NAME                                  | SUBURB & POSTCODE         |
|-----------|----------------------------------------------|---------------------------|
|           |                                              |                           |
| 2/6       | Drummond Street South                        | BALLARAT CENTRAL VIC 3350 |
| 3/6       | Drummond Street South                        | BALLARAT CENTRAL VIC 3350 |
| 18        | Drummond Street South                        | BALLARAT CENTRAL VIC 3350 |
| 1/20-22   | Drummond Street South                        | BALLARAT CENTRAL VIC 3350 |
| 2/20-22   | Drummond Street South                        | BALLARAT CENTRAL VIC 3350 |
| 3/20-22   | Drummond Street South                        | BALLARAT CENTRAL VIC 3350 |
| 4/20-22   | Drummond Street South                        | BALLARAT CENTRAL VIC 3350 |
| 5/20-22   | Drummond Street South                        | BALLARAT CENTRAL VIC 3350 |
| 1/103     | Drummond Street South                        | BALLARAT CENTRAL VIC 3350 |
| 2/103     | Drummond Street South                        | BALLARAT CENTRAL VIC 3350 |
| 1/114-116 | Drummond Street South                        | BALLARAT CENTRAL VIC 3350 |
| 2/114-116 | Drummond Street South                        | BALLARAT CENTRAL VIC 3350 |
| 3/114-116 | Drummond Street South                        | BALLARAT CENTRAL VIC 3350 |
| 126       | Drummond Street South                        | BALLARAT CENTRAL VIC 3350 |
| 132       | Drummond Street South                        | BALLARAT CENTRAL VIC 3350 |
| 204       | Drummond Street South                        | BALLARAT CENTRAL VIC 3350 |
| 214       | Drummond Street South                        | BALLARAT CENTRAL VIC 3350 |
| 1/220     | Drummond Street South                        | BALLARAT CENTRAL VIC 3350 |
| 2/220     | Drummond Street South                        | BALLARAT CENTRAL VIC 3350 |
| 3/220     | Drummond Street South                        | BALLARAT CENTRAL VIC 3350 |
| 4/220     | Drummond Street South                        | BALLARAT CENTRAL VIC 3350 |
| 5/220     | Drummond Street South                        | BALLARAT CENTRAL VIC 3350 |
| 221       | Drummond Street South                        | BALLARAT CENTRAL VIC 3350 |
| 301       | Drummond Street South                        | BALLARAT CENTRAL VIC 3350 |
| 314       | Drummond Street South                        | BALLARAT CENTRAL VIC 3350 |
| 322       | Drummond Street South                        | BALLARAT CENTRAL VIC 3350 |
| 1/406     | Drummond Street South                        | BALLARAT CENTRAL VIC 3350 |
| 3/406     | Drummond Street South                        | BALLARAT CENTRAL VIC 3350 |
| 2/406     | Drummond Street South                        | BALLARAT CENTRAL VIC 3350 |
| 1/411     | Drummond Street South                        | BALLARAT CENTRAL VIC 3350 |
| 2/411     | Drummond Street South                        | BALLARAT CENTRAL VIC 3350 |
| 3/411     | Drummond Street South                        | BALLARAT CENTRAL VIC 3350 |
| 1/417     | Drummond Street South                        | BALLARAT CENTRAL VIC 3350 |
| 2/417     | Drummond Street South                        | BALLARAT CENTRAL VIC 3350 |
| 3/417     | Drummond Street South                        | BALLARAT CENTRAL VIC 3350 |
|           |                                              | BALLARAT CENTRAL VIC 3350 |
|           | Drummond Street South                        |                           |
| 421       | Drummond Street South  Drummond Street South | BALLARAT CENTRAL VIC 3350 |
| 422       |                                              | BALLARAT CENTRAL VIC 3350 |
| 425       | Drummond Street South                        | BALLARAT CENTRAL VIC 3350 |
| 1/511     | Drummond Street South                        | REDAN VIC 3350            |
| 3/511     | Drummond Street South                        | REDAN VIC 3350            |
| 2/511     | Drummond Street South                        | REDAN VIC 3350            |
| 525       | Drummond Street South                        | REDAN VIC 3350            |
| 603       | Drummond Street South                        | REDAN VIC 3350            |
| 604       | Drummond Street South                        | REDAN VIC 3350            |
| 612       | Drummond Street South                        | REDAN VIC 3350            |