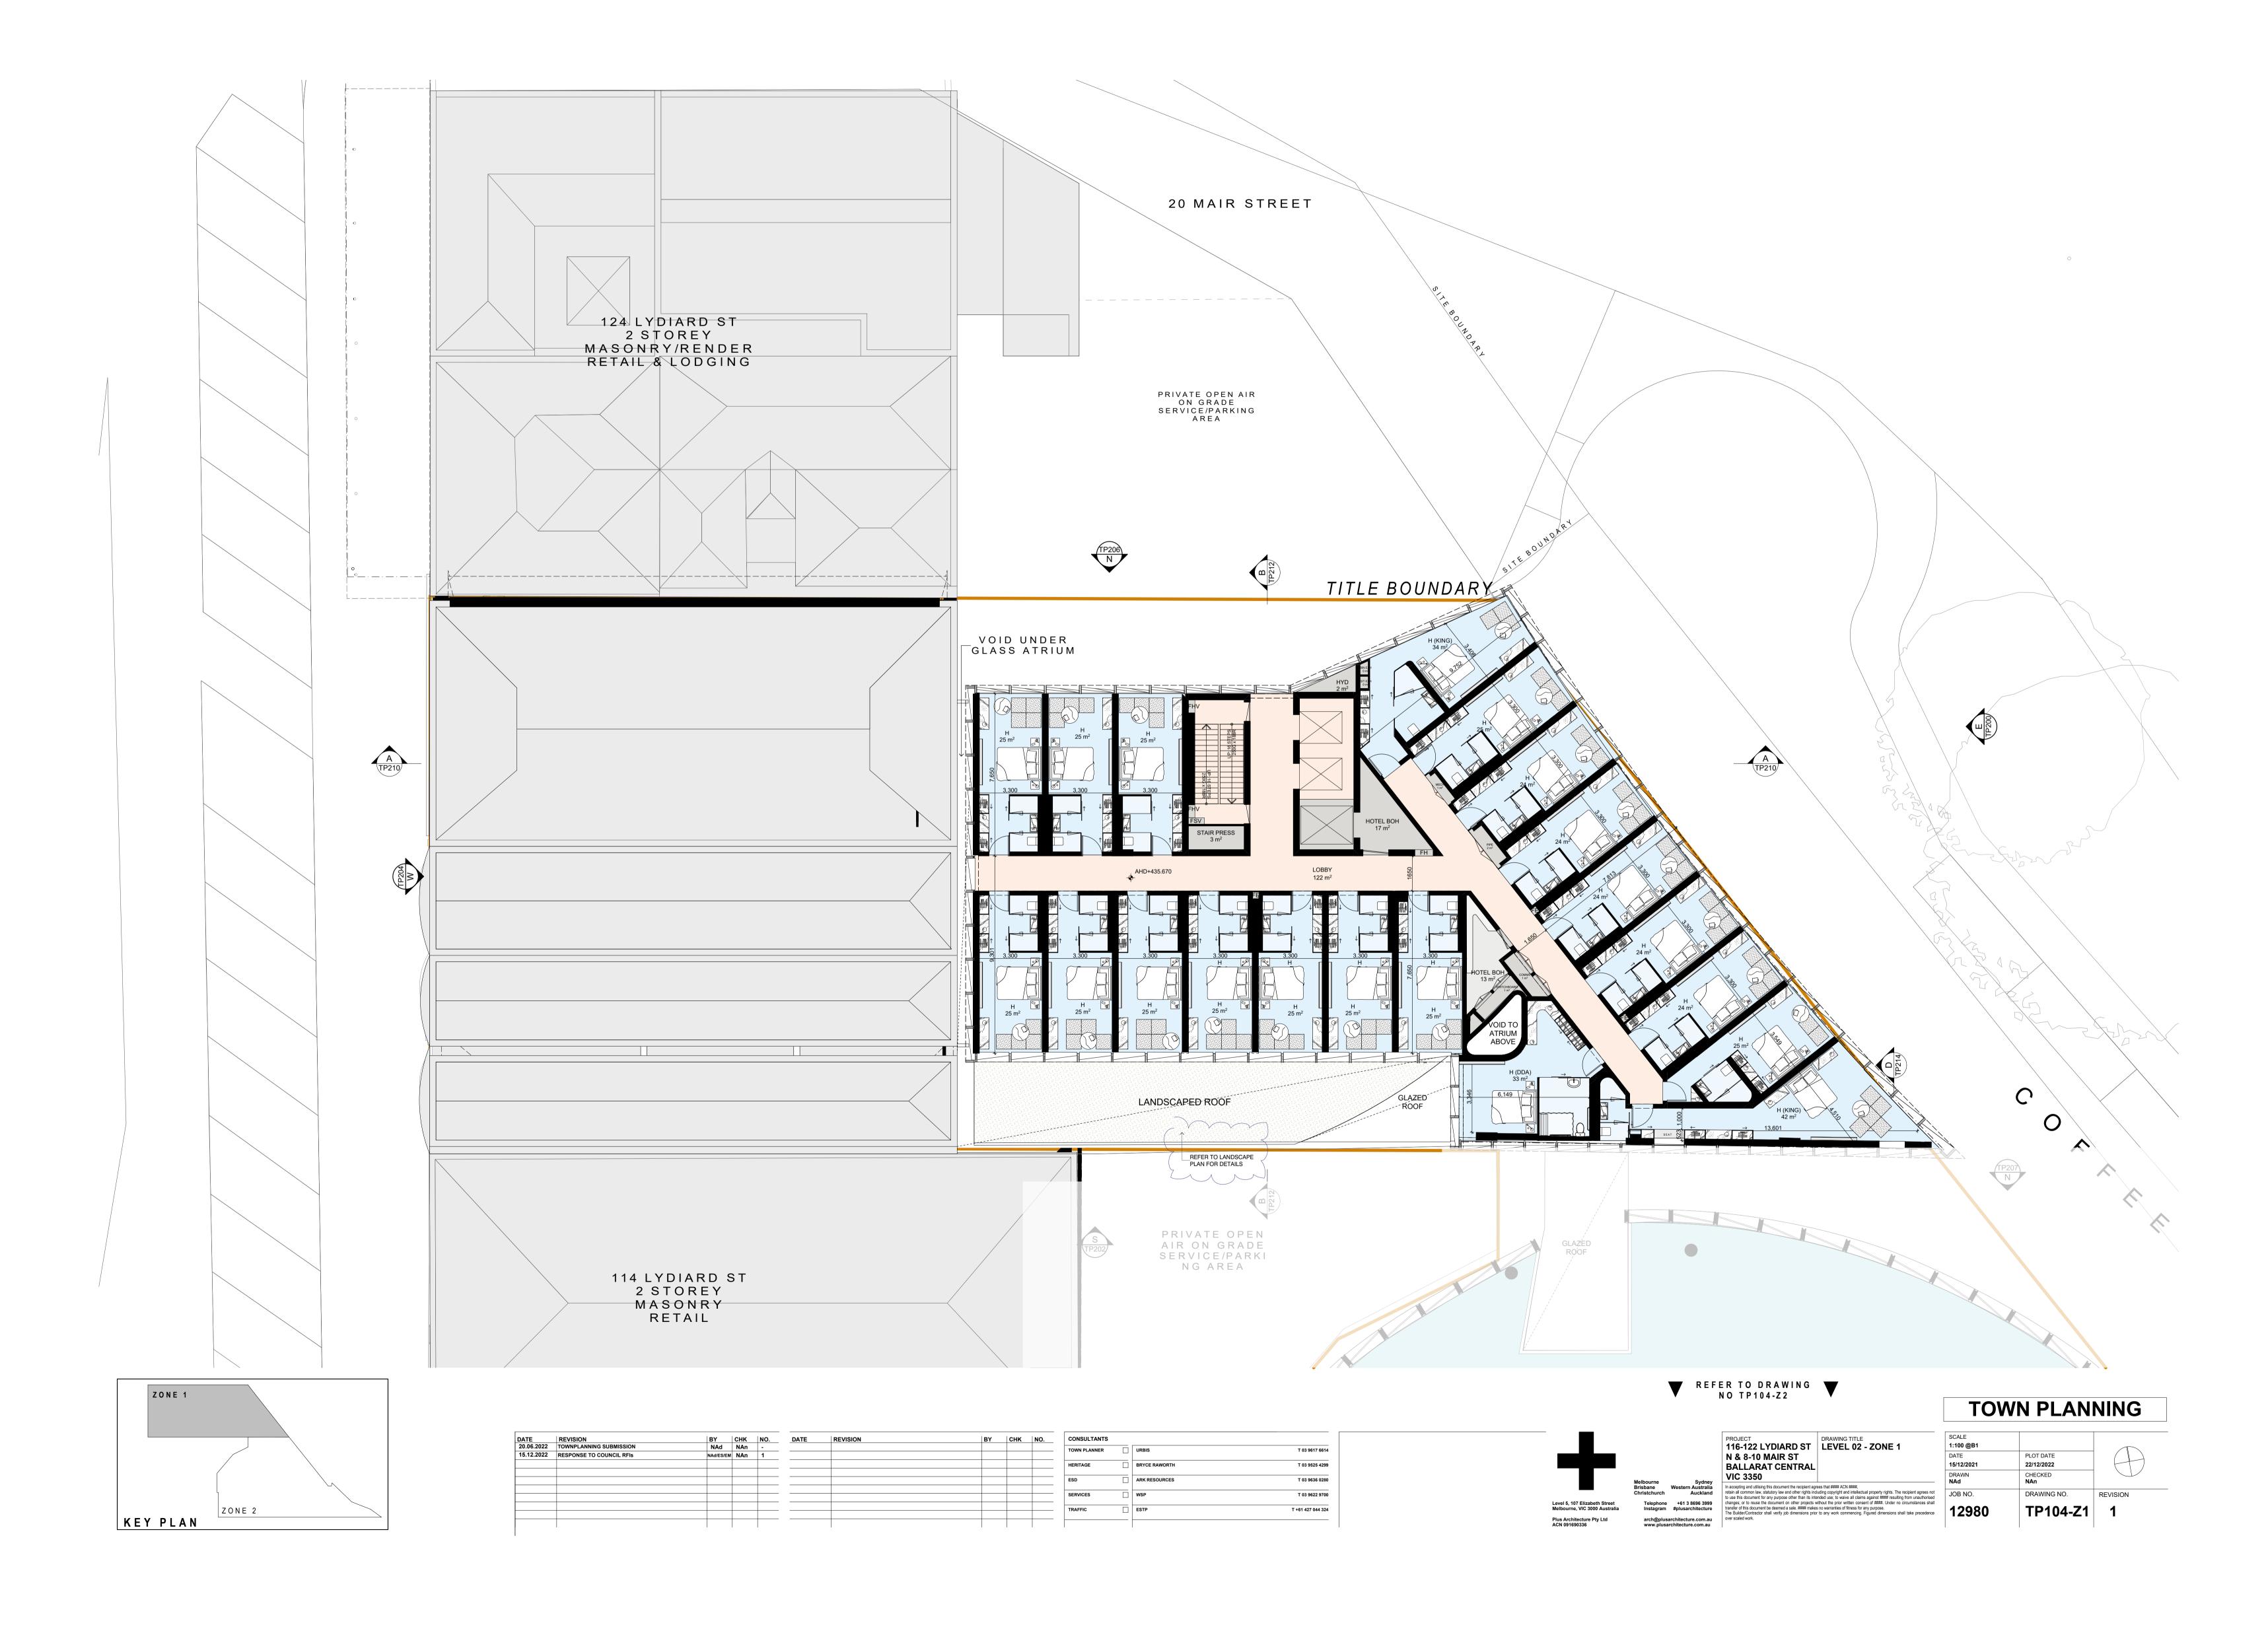

HO 168 SOUTH BALLARAT HERITAGE PRECINCT

| NO.       | STREET NAME                                  | SUBURB & POSTCODE         |
|-----------|----------------------------------------------|---------------------------|
|           |                                              |                           |
| 2/6       | Drummond Street South                        | BALLARAT CENTRAL VIC 3350 |
| 3/6       | Drummond Street South                        | BALLARAT CENTRAL VIC 3350 |
| 18        | Drummond Street South                        | BALLARAT CENTRAL VIC 3350 |
| 1/20-22   | Drummond Street South                        | BALLARAT CENTRAL VIC 3350 |
| 2/20-22   | Drummond Street South                        | BALLARAT CENTRAL VIC 3350 |
| 3/20-22   | Drummond Street South                        | BALLARAT CENTRAL VIC 3350 |
| 4/20-22   | Drummond Street South                        | BALLARAT CENTRAL VIC 3350 |
| 5/20-22   | Drummond Street South                        | BALLARAT CENTRAL VIC 3350 |
| 1/103     | Drummond Street South                        | BALLARAT CENTRAL VIC 3350 |
| 2/103     | Drummond Street South                        | BALLARAT CENTRAL VIC 3350 |
| 1/114-116 | Drummond Street South                        | BALLARAT CENTRAL VIC 3350 |
| 2/114-116 | Drummond Street South                        | BALLARAT CENTRAL VIC 3350 |
| 3/114-116 | Drummond Street South                        | BALLARAT CENTRAL VIC 3350 |
| 126       | Drummond Street South                        | BALLARAT CENTRAL VIC 3350 |
| 132       | Drummond Street South                        | BALLARAT CENTRAL VIC 3350 |
| 204       | Drummond Street South                        | BALLARAT CENTRAL VIC 3350 |
| 214       | Drummond Street South                        | BALLARAT CENTRAL VIC 3350 |
| 1/220     | Drummond Street South                        | BALLARAT CENTRAL VIC 3350 |
| 2/220     | Drummond Street South                        | BALLARAT CENTRAL VIC 3350 |
| 3/220     | Drummond Street South                        | BALLARAT CENTRAL VIC 3350 |
| 4/220     | Drummond Street South                        | BALLARAT CENTRAL VIC 3350 |
| 5/220     | Drummond Street South                        | BALLARAT CENTRAL VIC 3350 |
| 221       | Drummond Street South                        | BALLARAT CENTRAL VIC 3350 |
| 301       | Drummond Street South                        | BALLARAT CENTRAL VIC 3350 |
| 314       | Drummond Street South                        | BALLARAT CENTRAL VIC 3350 |
| 322       | Drummond Street South                        | BALLARAT CENTRAL VIC 3350 |
| 1/406     | Drummond Street South                        | BALLARAT CENTRAL VIC 3350 |
| 3/406     | Drummond Street South                        | BALLARAT CENTRAL VIC 3350 |
| 2/406     | Drummond Street South                        | BALLARAT CENTRAL VIC 3350 |
| 1/411     | Drummond Street South                        | BALLARAT CENTRAL VIC 3350 |
| 2/411     | Drummond Street South                        | BALLARAT CENTRAL VIC 3350 |
| 3/411     | Drummond Street South                        | BALLARAT CENTRAL VIC 3350 |
| 1/417     | Drummond Street South                        | BALLARAT CENTRAL VIC 3350 |
| 2/417     | Drummond Street South                        | BALLARAT CENTRAL VIC 3350 |
| 3/417     | Drummond Street South                        | BALLARAT CENTRAL VIC 3350 |
|           |                                              | BALLARAT CENTRAL VIC 3350 |
|           | Drummond Street South                        |                           |
| 421       | Drummond Street South  Drummond Street South | BALLARAT CENTRAL VIC 3350 |
| 422       |                                              | BALLARAT CENTRAL VIC 3350 |
| 425       | Drummond Street South                        | BALLARAT CENTRAL VIC 3350 |
| 1/511     | Drummond Street South                        | REDAN VIC 3350            |
| 3/511     | Drummond Street South                        | REDAN VIC 3350            |
| 2/511     | Drummond Street South                        | REDAN VIC 3350            |
| 525       | Drummond Street South                        | REDAN VIC 3350            |
| 603       | Drummond Street South                        | REDAN VIC 3350            |
| 604       | Drummond Street South                        | REDAN VIC 3350            |
| 612       | Drummond Street South                        | REDAN VIC 3350            |