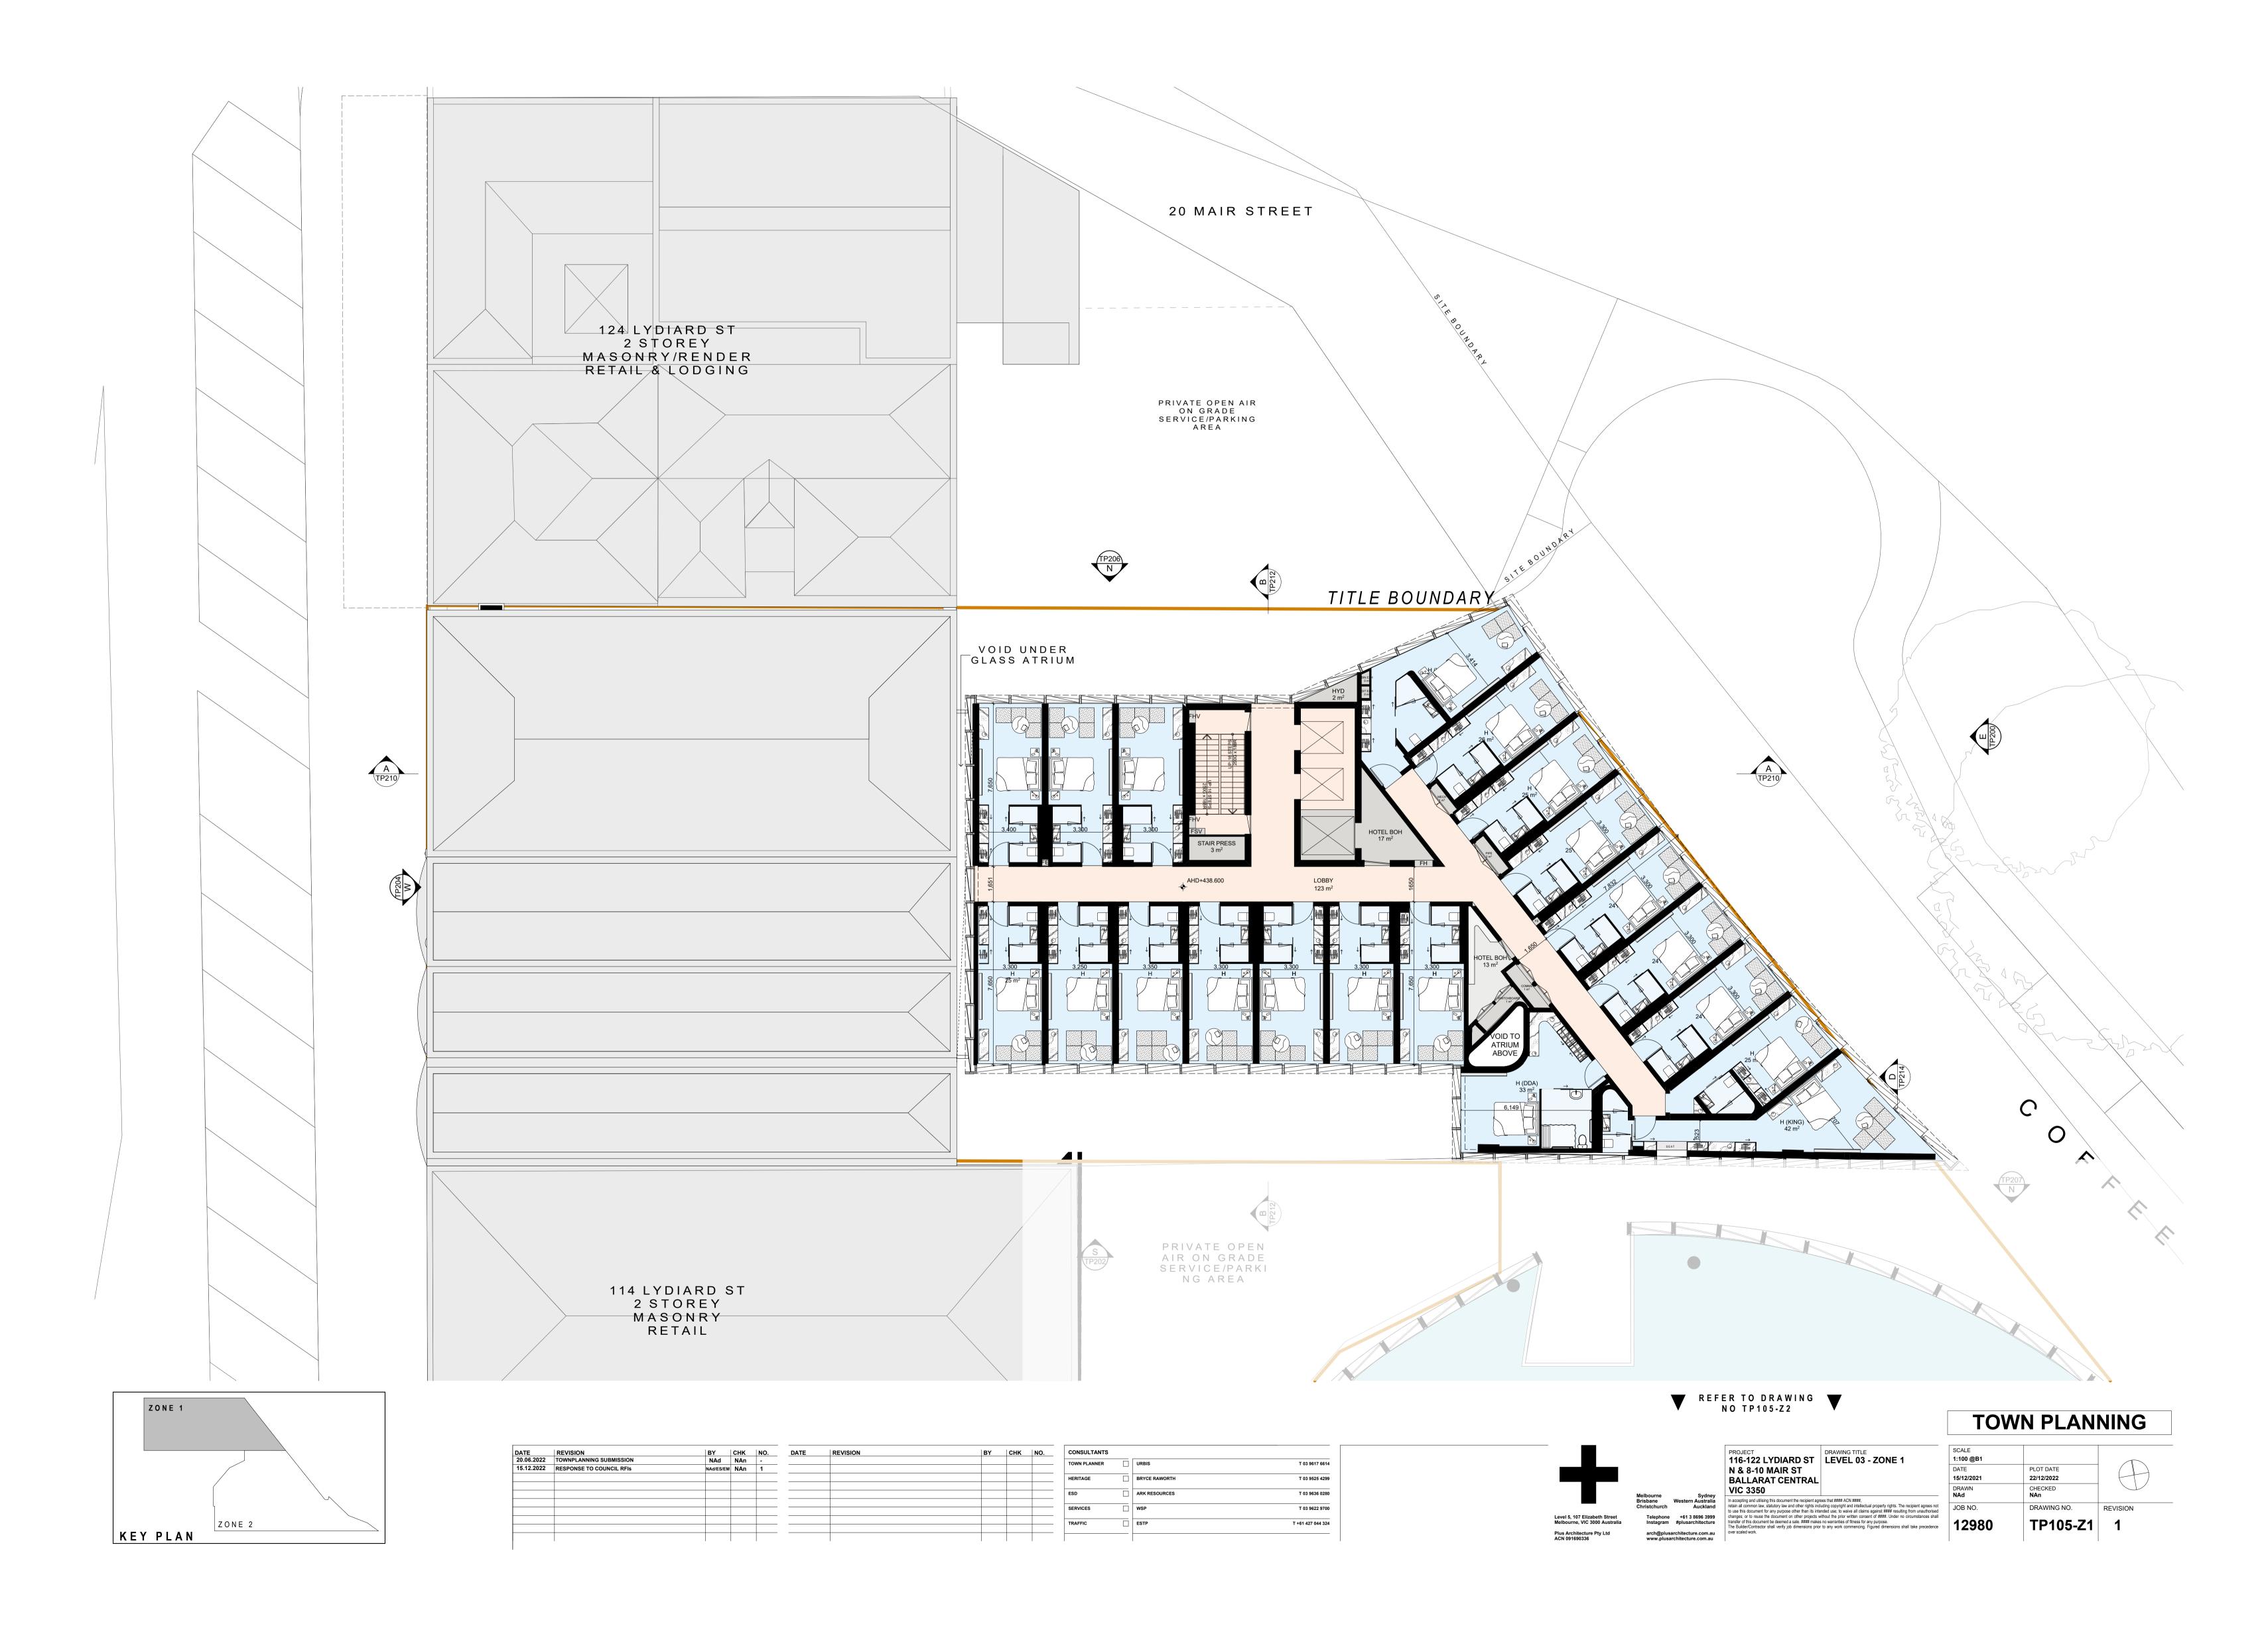

HO 168 SOUTH BALLARAT HERITAGE PRECINCT

| NO.       | STREET NAME                                  | SUBURB & POSTCODE         |
|-----------|----------------------------------------------|---------------------------|
|           |                                              |                           |
| 2/6       | Drummond Street South                        | BALLARAT CENTRAL VIC 3350 |
| 3/6       | Drummond Street South                        | BALLARAT CENTRAL VIC 3350 |
| 18        | Drummond Street South                        | BALLARAT CENTRAL VIC 3350 |
| 1/20-22   | Drummond Street South                        | BALLARAT CENTRAL VIC 3350 |
| 2/20-22   | Drummond Street South                        | BALLARAT CENTRAL VIC 3350 |
| 3/20-22   | Drummond Street South                        | BALLARAT CENTRAL VIC 3350 |
| 4/20-22   | Drummond Street South                        | BALLARAT CENTRAL VIC 3350 |
| 5/20-22   | Drummond Street South                        | BALLARAT CENTRAL VIC 3350 |
| 1/103     | Drummond Street South                        | BALLARAT CENTRAL VIC 3350 |
| 2/103     | Drummond Street South                        | BALLARAT CENTRAL VIC 3350 |
| 1/114-116 | Drummond Street South                        | BALLARAT CENTRAL VIC 3350 |
| 2/114-116 | Drummond Street South                        | BALLARAT CENTRAL VIC 3350 |
| 3/114-116 | Drummond Street South                        | BALLARAT CENTRAL VIC 3350 |
| 126       | Drummond Street South                        | BALLARAT CENTRAL VIC 3350 |
| 132       | Drummond Street South                        | BALLARAT CENTRAL VIC 3350 |
| 204       | Drummond Street South                        | BALLARAT CENTRAL VIC 3350 |
| 214       | Drummond Street South                        | BALLARAT CENTRAL VIC 3350 |
| 1/220     | Drummond Street South                        | BALLARAT CENTRAL VIC 3350 |
| 2/220     | Drummond Street South                        | BALLARAT CENTRAL VIC 3350 |
| 3/220     | Drummond Street South                        | BALLARAT CENTRAL VIC 3350 |
| 4/220     | Drummond Street South                        | BALLARAT CENTRAL VIC 3350 |
| 5/220     | Drummond Street South                        | BALLARAT CENTRAL VIC 3350 |
| 221       | Drummond Street South                        | BALLARAT CENTRAL VIC 3350 |
| 301       | Drummond Street South                        | BALLARAT CENTRAL VIC 3350 |
| 314       | Drummond Street South                        | BALLARAT CENTRAL VIC 3350 |
| 322       | Drummond Street South                        | BALLARAT CENTRAL VIC 3350 |
| 1/406     | Drummond Street South                        | BALLARAT CENTRAL VIC 3350 |
| 3/406     | Drummond Street South                        | BALLARAT CENTRAL VIC 3350 |
| 2/406     | Drummond Street South                        | BALLARAT CENTRAL VIC 3350 |
| 1/411     | Drummond Street South                        | BALLARAT CENTRAL VIC 3350 |
| 2/411     | Drummond Street South                        | BALLARAT CENTRAL VIC 3350 |
| 3/411     | Drummond Street South                        | BALLARAT CENTRAL VIC 3350 |
| 1/417     | Drummond Street South                        | BALLARAT CENTRAL VIC 3350 |
| 2/417     | Drummond Street South                        | BALLARAT CENTRAL VIC 3350 |
| 3/417     | Drummond Street South                        | BALLARAT CENTRAL VIC 3350 |
|           |                                              | BALLARAT CENTRAL VIC 3350 |
|           | Drummond Street South                        |                           |
| 421       | Drummond Street South  Drummond Street South | BALLARAT CENTRAL VIC 3350 |
| 422       |                                              | BALLARAT CENTRAL VIC 3350 |
| 425       | Drummond Street South                        | BALLARAT CENTRAL VIC 3350 |
| 1/511     | Drummond Street South                        | REDAN VIC 3350            |
| 3/511     | Drummond Street South                        | REDAN VIC 3350            |
| 2/511     | Drummond Street South                        | REDAN VIC 3350            |
| 525       | Drummond Street South                        | REDAN VIC 3350            |
| 603       | Drummond Street South                        | REDAN VIC 3350            |
| 604       | Drummond Street South                        | REDAN VIC 3350            |
| 612       | Drummond Street South                        | REDAN VIC 3350            |