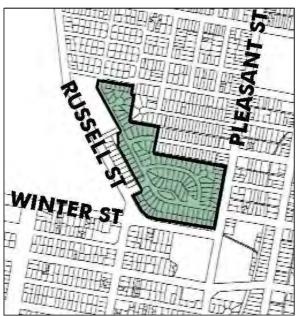

HO 168 SOUTH BALLARAT HERITAGE PRECINCT

| NO.       | STREET NAME                                  | SUBURB & POSTCODE         |
|-----------|----------------------------------------------|---------------------------|
|           |                                              |                           |
| 2/6       | Drummond Street South                        | BALLARAT CENTRAL VIC 3350 |
| 3/6       | Drummond Street South                        | BALLARAT CENTRAL VIC 3350 |
| 18        | Drummond Street South                        | BALLARAT CENTRAL VIC 3350 |
| 1/20-22   | Drummond Street South                        | BALLARAT CENTRAL VIC 3350 |
| 2/20-22   | Drummond Street South                        | BALLARAT CENTRAL VIC 3350 |
| 3/20-22   | Drummond Street South                        | BALLARAT CENTRAL VIC 3350 |
| 4/20-22   | Drummond Street South                        | BALLARAT CENTRAL VIC 3350 |
| 5/20-22   | Drummond Street South                        | BALLARAT CENTRAL VIC 3350 |
| 1/103     | Drummond Street South                        | BALLARAT CENTRAL VIC 3350 |
| 2/103     | Drummond Street South                        | BALLARAT CENTRAL VIC 3350 |
| 1/114-116 | Drummond Street South                        | BALLARAT CENTRAL VIC 3350 |
| 2/114-116 | Drummond Street South                        | BALLARAT CENTRAL VIC 3350 |
| 3/114-116 | Drummond Street South                        | BALLARAT CENTRAL VIC 3350 |
| 126       | Drummond Street South                        | BALLARAT CENTRAL VIC 3350 |
| 132       | Drummond Street South                        | BALLARAT CENTRAL VIC 3350 |
| 204       | Drummond Street South                        | BALLARAT CENTRAL VIC 3350 |
| 214       | Drummond Street South                        | BALLARAT CENTRAL VIC 3350 |
| 1/220     | Drummond Street South                        | BALLARAT CENTRAL VIC 3350 |
| 2/220     | Drummond Street South                        | BALLARAT CENTRAL VIC 3350 |
| 3/220     | Drummond Street South                        | BALLARAT CENTRAL VIC 3350 |
| 4/220     | Drummond Street South                        | BALLARAT CENTRAL VIC 3350 |
| 5/220     | Drummond Street South                        | BALLARAT CENTRAL VIC 3350 |
| 221       | Drummond Street South                        | BALLARAT CENTRAL VIC 3350 |
| 301       | Drummond Street South                        | BALLARAT CENTRAL VIC 3350 |
| 314       | Drummond Street South                        | BALLARAT CENTRAL VIC 3350 |
| 322       | Drummond Street South                        | BALLARAT CENTRAL VIC 3350 |
| 1/406     | Drummond Street South                        | BALLARAT CENTRAL VIC 3350 |
| 3/406     | Drummond Street South                        | BALLARAT CENTRAL VIC 3350 |
| 2/406     | Drummond Street South                        | BALLARAT CENTRAL VIC 3350 |
| 1/411     | Drummond Street South                        | BALLARAT CENTRAL VIC 3350 |
| 2/411     | Drummond Street South                        | BALLARAT CENTRAL VIC 3350 |
| 3/411     | Drummond Street South                        | BALLARAT CENTRAL VIC 3350 |
| 1/417     | Drummond Street South                        | BALLARAT CENTRAL VIC 3350 |
| 2/417     | Drummond Street South                        | BALLARAT CENTRAL VIC 3350 |
| 3/417     | Drummond Street South                        | BALLARAT CENTRAL VIC 3350 |
|           |                                              | BALLARAT CENTRAL VIC 3350 |
|           | Drummond Street South                        |                           |
| 421       | Drummond Street South  Drummond Street South | BALLARAT CENTRAL VIC 3350 |
| 422       |                                              | BALLARAT CENTRAL VIC 3350 |
| 425       | Drummond Street South                        | BALLARAT CENTRAL VIC 3350 |
| 1/511     | Drummond Street South                        | REDAN VIC 3350            |
| 3/511     | Drummond Street South                        | REDAN VIC 3350            |
| 2/511     | Drummond Street South                        | REDAN VIC 3350            |
| 525       | Drummond Street South                        | REDAN VIC 3350            |
| 603       | Drummond Street South                        | REDAN VIC 3350            |
| 604       | Drummond Street South                        | REDAN VIC 3350            |
| 612       | Drummond Street South                        | REDAN VIC 3350            |