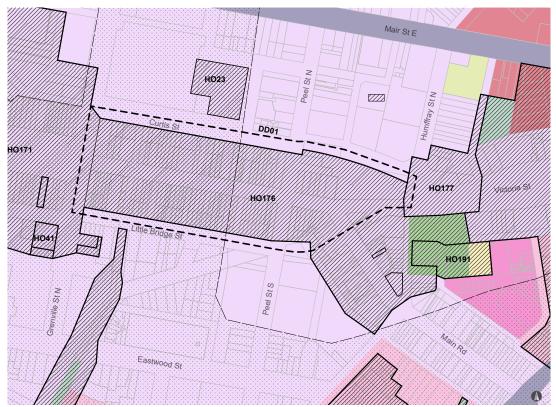

the Ballarat Planning Scheme.
- The strategic intent set out existing strategies, and the Ballarat Planning Scheme, and stated built form recommendations are inconsistent with the current DDO1.

# 3.2 BALLARAT PLANNING SCHEME

Figure 5 shows the Study Area is:

- Zoned Commercial 1 Zone; and
- Subject to multiple overlays:
  - Design and Development Overlay
    - Schedule 1 (DDO1)
  - Heritage Overlay (HO176)

The above planning controls are described further below. The Study Area fractionally overlaps with two other heritage precinct overlays (HO177 and HO171), that are not considered critical to this Study Area analysis.

The western part of the Study Area is within an area of cultural heritage sensitivity, mapped to the Yarrowee River corridor.



Figure 5 Planning Zones and Overlays



### LOCAL PLANNING POLICY

Within local planning policy are a range of clauses providing context and direction to this project. The key policies and objectives are summarised below.

### Clause 21.02 Settlement and Housing

Clause 21.02 provides the direction and guidance for development and growth in terms of future housing and its preferred locations.

Bridge Mall Precinct sits within the broader Ballarat CBD which is envisaged to accommodate higher densities of development in close proximity to public transport corridors (referred to as Convenience Living Areas) in the Ballarat Planning Scheme. Relevant objectives and strategies from Clause 21.01 are set out below.

#### **Urban Growth**

The '10 Minute City' principal is reinforced in this Clause, encouraging significant new mixed-us