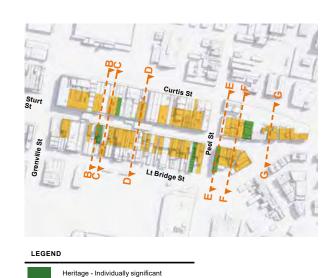

HO 168 SOUTH BALLARAT HERITAGE PRECINCT

| NO.       | STREET NAME                                  | SUBURB & POSTCODE         |
|-----------|----------------------------------------------|---------------------------|
|           |                                              |                           |
| 2/6       | Drummond Street South                        | BALLARAT CENTRAL VIC 3350 |
| 3/6       | Drummond Street South                        | BALLARAT CENTRAL VIC 3350 |
| 18        | Drummond Street South                        | BALLARAT CENTRAL VIC 3350 |
| 1/20-22   | Drummond Street South                        | BALLARAT CENTRAL VIC 3350 |
| 2/20-22   | Drummond Street South                        | BALLARAT CENTRAL VIC 3350 |
| 3/20-22   | Drummond Street South                        | BALLARAT CENTRAL VIC 3350 |
| 4/20-22   | Drummond Street South                        | BALLARAT CENTRAL VIC 3350 |
| 5/20-22   | Drummond Street South                        | BALLARAT CENTRAL VIC 3350 |
| 1/103     | Drummond Street South                        | BALLARAT CENTRAL VIC 3350 |
| 2/103     | Drummond Street South                        | BALLARAT CENTRAL VIC 3350 |
| 1/114-116 | Drummond Street South                        | BALLARAT CENTRAL VIC 3350 |
| 2/114-116 | Drummond Street South                        | BALLARAT CENTRAL VIC 3350 |
| 3/114-116 | Drummond Street South                        | BALLARAT CENTRAL VIC 3350 |
| 126       | Drummond Street South                        | BALLARAT CENTRAL VIC 3350 |
| 132       | Drummond Street South                        | BALLARAT CENTRAL VIC 3350 |
| 204       | Drummond Street South                        | BALLARAT CENTRAL VIC 3350 |
| 214       | Drummond Street South                        | BALLARAT CENTRAL VIC 3350 |
| 1/220     | Drummond Street South                        | BALLARAT CENTRAL VIC 3350 |
| 2/220     | Drummond Street South                        | BALLARAT CENTRAL VIC 3350 |
| 3/220     | Drummond Street South                        | BALLARAT CENTRAL VIC 3350 |
| 4/220     | Drummond Street South                        | BALLARAT CENTRAL VIC 3350 |
| 5/220     | Drummond Street South                        | BALLARAT CENTRAL VIC 3350 |
| 221       | Drummond Street South                        | BALLARAT CENTRAL VIC 3350 |
| 301       | Drummond Street South                        | BALLARAT CENTRAL VIC 3350 |
| 314       | Drummond Street South                        | BALLARAT CENTRAL VIC 3350 |
| 322       | Drummond Street South                        | BALLARAT CENTRAL VIC 3350 |
| 1/406     | Drummond Street South                        | BALLARAT CENTRAL VIC 3350 |
| 3/406     | Drummond Street South                        | BALLARAT CENTRAL VIC 3350 |
| 2/406     | Drummond Street South                        | BALLARAT CENTRAL VIC 3350 |
| 1/411     | Drummond Street South                        | BALLARAT CENTRAL VIC 3350 |
| 2/411     | Drummond Street South                        | BALLARAT CENTRAL VIC 3350 |
| 3/411     | Drummond Street South                        | BALLARAT CENTRAL VIC 3350 |
| 1/417     | Drummond Street South                        | BALLARAT CENTRAL VIC 3350 |
| 2/417     | Drummond Street South                        | BALLARAT CENTRAL VIC 3350 |
| 3/417     | Drummond Street South                        | BALLARAT CENTRAL VIC 3350 |
|           |                                              | BALLARAT CENTRAL VIC 3350 |
|           | Drummond Street South                        |                           |
| 421       | Drummond Street South  Drummond Street South | BALLARAT CENTRAL VIC 3350 |
| 422       |                                              | BALLARAT CENTRAL VIC 3350 |
| 425       | Drummond Street South                        | BALLARAT CENTRAL VIC 3350 |
| 1/511     | Drummond Street South                        | REDAN VIC 3350            |
| 3/511     | Drummond Street South                        | REDAN VIC 3350            |
| 2/511     | Drummond Street South                        | REDAN VIC 3350            |
| 525       | Drummond Street South                        | REDAN VIC 3350            |
| 603       | Drummond Street South                        | REDAN VIC 3350            |
| 604       | Drummond Street South                        | REDAN VIC 3350            |
| 612       | Drummond Street South                        | REDAN VIC 3350            |