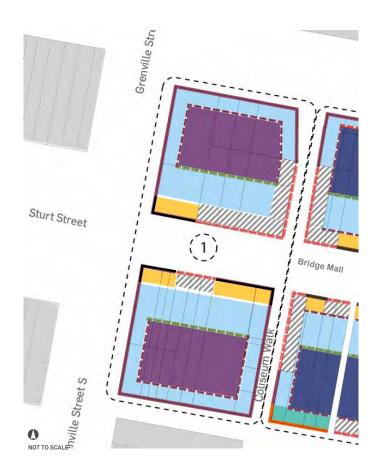

|                                                                                                                                                                                                                                               |  |  |

Bridge Mall Built Form Framework

 Table 2
 Summary of built form recommendations

### **BUILT FORM FRAMEWORK PLAN**

The Built Form Framework Plan presents the recommended built form controls for Bridge Mall Study Area.

Figure 67 Built Form Framework Plan



**Built Form Recommendations** 

Figure 68 Built Form Framework Plan for Sub-Area 1: Bridge Mall Gateway



78 Bridge Mall Built Form Framework

# LEGEND Sub-Area boundary Sub-Area 1: Bridge Mall Gateway Sub-Area 2: Bridge Mall Central Sub-Area 3: Bakery Hill RECOMMENDED MAXIMUM BUILDING HEIGHTS 9m 12m 15m 18m 24m RECOMMENDED MAXIMUM STREET WALL Retain heritage street wall 9m street wall 12m street wall 15m street wall RECOMMENDED MINIMUM SETBACK (ABOVE STREET WALL) Heritage frontage 20m



Figure 69 Recommended preferred maximum built form for Sub-Area 1: Bridge Mall Gateway





Figure 70 Built Form Framework Plan for Sub-Area 2: Bridge Mall Central



0 Bridge Mall Built Form Framework

**Built Form Recommendations** 

Figure 71 Recommended preferred maximum built form for Sub-Area 2: Bridge Mall Central





Figure 72 Built Form Framework Plan for Sub-Area 3: Bakery Hill



# LEGEND Sub-Ar