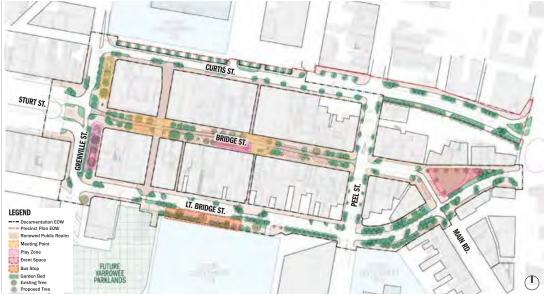

HO 168 SOUTH BALLARAT HERITAGE PRECINCT

| NO.       | STREET NAME                                  | SUBURB & POSTCODE         |
|-----------|----------------------------------------------|---------------------------|
|           |                                              |                           |
| 2/6       | Drummond Street South                        | BALLARAT CENTRAL VIC 3350 |
| 3/6       | Drummond Street South                        | BALLARAT CENTRAL VIC 3350 |
| 18        | Drummond Street South                        | BALLARAT CENTRAL VIC 3350 |
| 1/20-22   | Drummond Street South                        | BALLARAT CENTRAL VIC 3350 |
| 2/20-22   | Drummond Street South                        | BALLARAT CENTRAL VIC 3350 |
| 3/20-22   | Drummond Street South                        | BALLARAT CENTRAL VIC 3350 |
| 4/20-22   | Drummond Street South                        | BALLARAT CENTRAL VIC 3350 |
| 5/20-22   | Drummond Street South                        | BALLARAT CENTRAL VIC 3350 |
| 1/103     | Drummond Street South                        | BALLARAT CENTRAL VIC 3350 |
| 2/103     | Drummond Street South                        | BALLARAT CENTRAL VIC 3350 |
| 1/114-116 | Drummond Street South                        | BALLARAT CENTRAL VIC 3350 |
| 2/114-116 | Drummond Street South                        | BALLARAT CENTRAL VIC 3350 |
| 3/114-116 | Drummond Street South                        | BALLARAT CENTRAL VIC 3350 |
| 126       | Drummond Street South                        | BALLARAT CENTRAL VIC 3350 |
| 132       | Drummond Street South                        | BALLARAT CENTRAL VIC 3350 |
| 204       | Drummond Street South                        | BALLARAT CENTRAL VIC 3350 |
| 214       | Drummond Street South                        | BALLARAT CENTRAL VIC 3350 |
| 1/220     | Drummond Street South                        | BALLARAT CENTRAL VIC 3350 |
| 2/220     | Drummond Street South                        | BALLARAT CENTRAL VIC 3350 |
| 3/220     | Drummond Street South                        | BALLARAT CENTRAL VIC 3350 |
| 4/220     | Drummond Street South                        | BALLARAT CENTRAL VIC 3350 |
| 5/220     | Drummond Street South                        | BALLARAT CENTRAL VIC 3350 |
| 221       | Drummond Street South                        | BALLARAT CENTRAL VIC 3350 |
| 301       | Drummond Street South                        | BALLARAT CENTRAL VIC 3350 |
| 314       | Drummond Street South                        | BALLARAT CENTRAL VIC 3350 |
| 322       | Drummond Street South                        | BALLARAT CENTRAL VIC 3350 |
| 1/406     | Drummond Street South                        | BALLARAT CENTRAL VIC 3350 |
| 3/406     | Drummond Street South                        | BALLARAT CENTRAL VIC 3350 |
| 2/406     | Drummond Street South                        | BALLARAT CENTRAL VIC 3350 |
| 1/411     | Drummond Street South                        | BALLARAT CENTRAL VIC 3350 |
| 2/411     | Drummond Street South                        | BALLARAT CENTRAL VIC 3350 |
| 3/411     | Drummond Street South                        | BALLARAT CENTRAL VIC 3350 |
| 1/417     | Drummond Street South                        | BALLARAT CENTRAL VIC 3350 |
| 2/417     | Drummond Street South                        | BALLARAT CENTRAL VIC 3350 |
| 3/417     | Drummond Street South                        | BALLARAT CENTRAL VIC 3350 |
|           |                                              | BALLARAT CENTRAL VIC 3350 |
|           | Drummond Street South                        |                           |
| 421       | Drummond Street South  Drummond Street South | BALLARAT CENTRAL VIC 3350 |
| 422       |                                              | BALLARAT CENTRAL VIC 3350 |
| 425       | Drummond Street South                        | BALLARAT CENTRAL VIC 3350 |
| 1/511     | Drummond Street South                        | REDAN VIC 3350            |
| 3/511     | Drummond Street South                        | REDAN VIC 3350            |
| 2/511     | Drummond Street South                        | REDAN VIC 3350            |
| 525       | Drummond Street South                        | REDAN VIC 3350            |
| 603       | Drummond Street South                        | REDAN VIC 3350            |
| 604       | Drummond Street South                        | REDAN VIC 3350            |
| 612       | Drummond Street South                        | REDAN VIC 3350            |