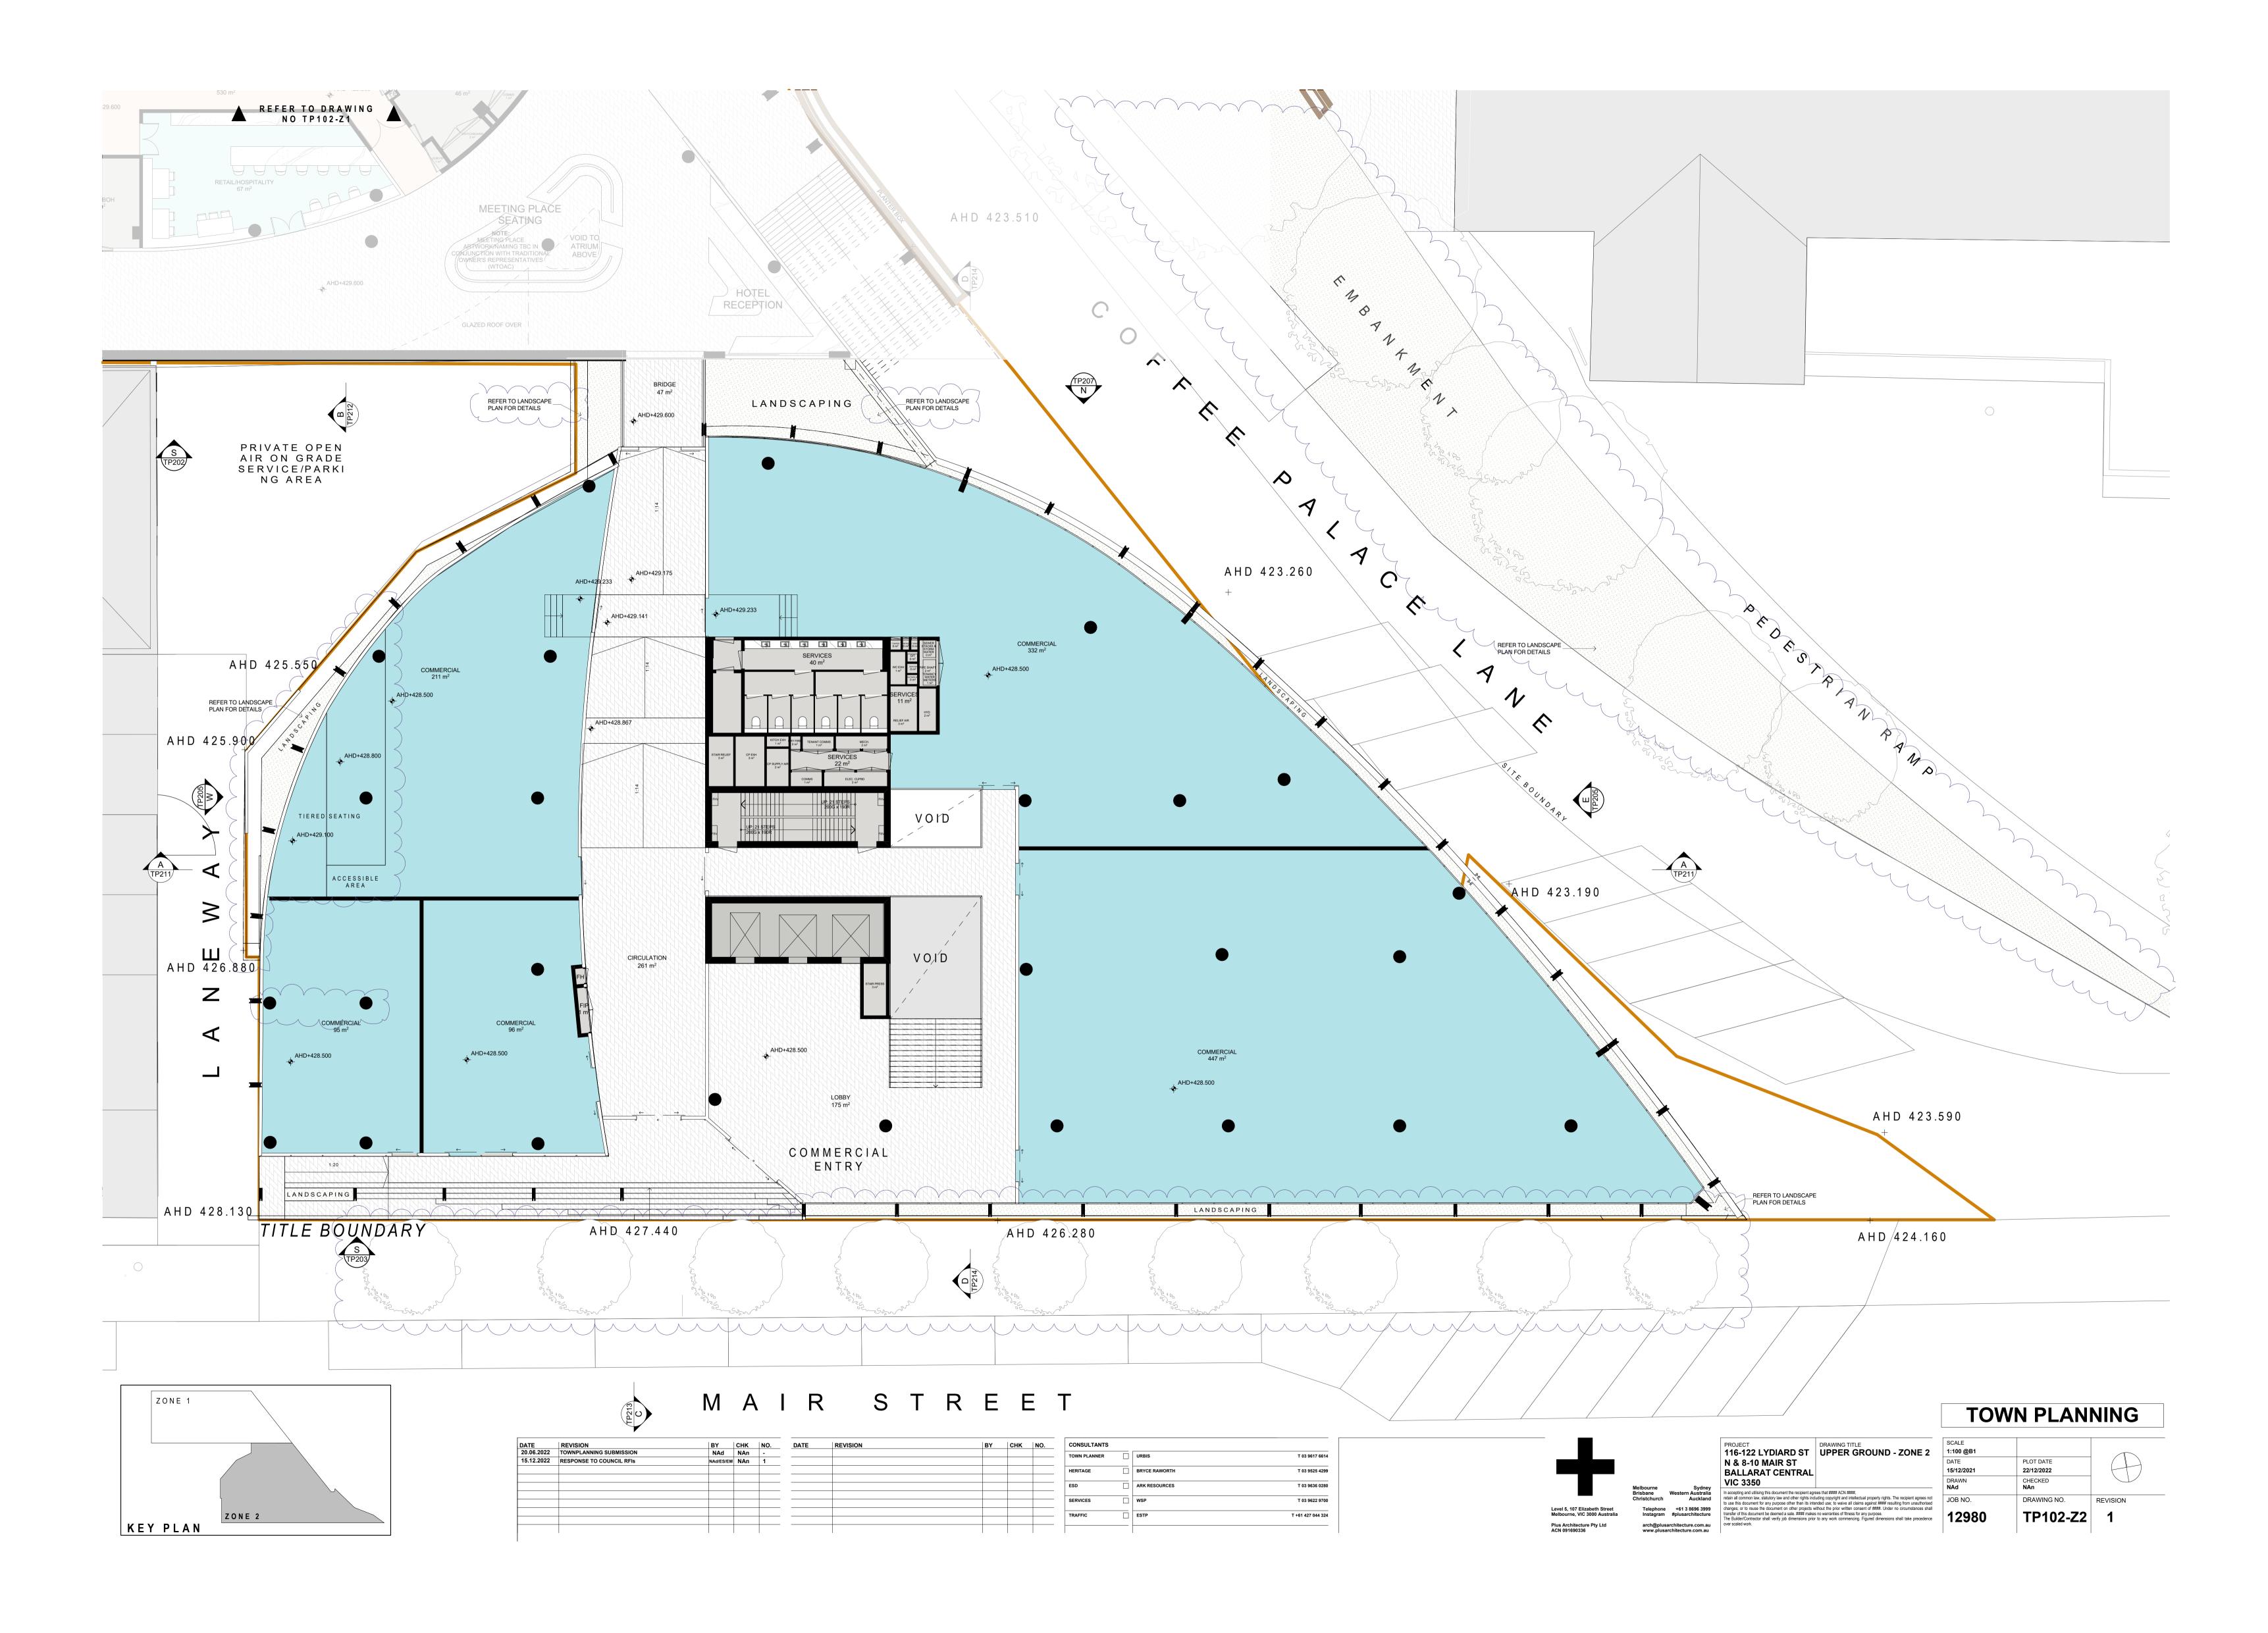

HO 168 SOUTH BALLARAT HERITAGE PRECINCT

| NO.       | STREET NAME                                  | SUBURB & POSTCODE         |
|-----------|----------------------------------------------|---------------------------|
|           |                                              |                           |
| 2/6       | Drummond Street South                        | BALLARAT CENTRAL VIC 3350 |
| 3/6       | Drummond Street South                        | BALLARAT CENTRAL VIC 3350 |
| 18        | Drummond Street South                        | BALLARAT CENTRAL VIC 3350 |
| 1/20-22   | Drummond Street South                        | BALLARAT CENTRAL VIC 3350 |
| 2/20-22   | Drummond Street South                        | BALLARAT CENTRAL VIC 3350 |
| 3/20-22   | Drummond Street South                        | BALLARAT CENTRAL VIC 3350 |
| 4/20-22   | Drummond Street South                        | BALLARAT CENTRAL VIC 3350 |
| 5/20-22   | Drummond Street South                        | BALLARAT CENTRAL VIC 3350 |
| 1/103     | Drummond Street South                        | BALLARAT CENTRAL VIC 3350 |
| 2/103     | Drummond Street South                        | BALLARAT CENTRAL VIC 3350 |
| 1/114-116 | Drummond Street South                        | BALLARAT CENTRAL VIC 3350 |
| 2/114-116 | Drummond Street South                        | BALLARAT CENTRAL VIC 3350 |
| 3/114-116 | Drummond Street South                        | BALLARAT CENTRAL VIC 3350 |
| 126       | Drummond Street South                        | BALLARAT CENTRAL VIC 3350 |
| 132       | Drummond Street South                        | BALLARAT CENTRAL VIC 3350 |
| 204       | Drummond Street South                        | BALLARAT CENTRAL VIC 3350 |
| 214       | Drummond Street South                        | BALLARAT CENTRAL VIC 3350 |
| 1/220     | Drummond Street South                        | BALLARAT CENTRAL VIC 3350 |
| 2/220     | Drummond Street South                        | BALLARAT CENTRAL VIC 3350 |
| 3/220     | Drummond Street South                        | BALLARAT CENTRAL VIC 3350 |
| 4/220     | Drummond Street South                        | BALLARAT CENTRAL VIC 3350 |
| 5/220     | Drummond Street South                        | BALLARAT CENTRAL VIC 3350 |
| 221       | Drummond Street South                        | BALLARAT CENTRAL VIC 3350 |
| 301       | Drummond Street South                        | BALLARAT CENTRAL VIC 3350 |
| 314       | Drummond Street South                        | BALLARAT CENTRAL VIC 3350 |
| 322       | Drummond Street South                        | BALLARAT CENTRAL VIC 3350 |
| 1/406     | Drummond Street South                        | BALLARAT CENTRAL VIC 3350 |
| 3/406     | Drummond Street South                        | BALLARAT CENTRAL VIC 3350 |
| 2/406     | Drummond Street South                        | BALLARAT CENTRAL VIC 3350 |
| 1/411     | Drummond Street South                        | BALLARAT CENTRAL VIC 3350 |
| 2/411     | Drummond Street South                        | BALLARAT CENTRAL VIC 3350 |
| 3/411     | Drummond Street South                        | BALLARAT CENTRAL VIC 3350 |
| 1/417     | Drummond Street South                        | BALLARAT CENTRAL VIC 3350 |
| 2/417     | Drummond Street South                        | BALLARAT CENTRAL VIC 3350 |
| 3/417     | Drummond Street South                        | BALLARAT CENTRAL VIC 3350 |
|           |                                              | BALLARAT CENTRAL VIC 3350 |
|           | Drummond Street South                        |                           |
| 421       | Drummond Street South  Drummond Street South | BALLARAT CENTRAL VIC 3350 |
| 422       |                                              | BALLARAT CENTRAL VIC 3350 |
| 425       | Drummond Street South                        | BALLARAT CENTRAL VIC 3350 |
| 1/511     | Drummond Street South                        | REDAN VIC 3350            |
| 3/511     | Drummond Street South                        | REDAN VIC 3350            |
| 2/511     | Drummond Street South                        | REDAN VIC 3350            |
| 525       | Drummond Street South                        | REDAN VIC 3350            |
| 603       | Drummond Street South                        | REDAN VIC 3350            |
| 604       | Drummond Street South                        | REDAN VIC 3350            |
| 612       | Drummond Street South                        | REDAN VIC 3350            |