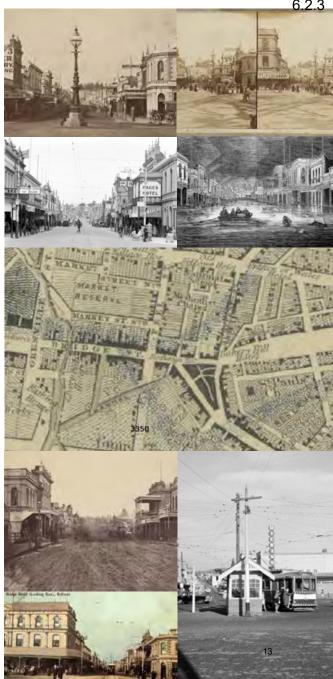

e Study Area. However, its concealment does not diminish its cultural significance. Gaps in built form along Bridge Mall chart the course of the river underneath. The conventional distinction made between tangible and intangible heritage is not useful in this instance. WTOAC advise that there is significant opportunity to restore country through restoration of the Yarrowee River.

Urbis thanks WTOAC for the opportunity to engage and learn through this project. The view line from Sturt St to Mt Warrenheip will be separately analysed as a postcontact heritage consideration.

Urbis notes that this Project is focused upon the private parcels of land within Bridge Mall and as such, the public realm (including Yarrowee River) is primarily addressed through Bridge Mall Public Realm Master plan.







### 3.1 POLICY CONTEXT

Bridge Mall's existing and emerging policy context are set out in key strategic policy documents. These documents, along with policy directions within the Ballarat Planning Scheme, have provided a contextual local framework to inform this project's analysis and recommendations.

Other policy documents including State Government Planning Practice Notes and strategic plans have also provided a broader planning context to the project.

The following documents have provided key strategic directions for Bridge Mall area, as well as the identification of valuable built form, views, and heritage context.

### **Key Ballarat documents:**

- Today, Tomorrow, Together The Ballarat Strategy: Our Vision for 2040 (2015)
- Bakery Hill Urban Renewal Plan (2019)
- Bridge Mall