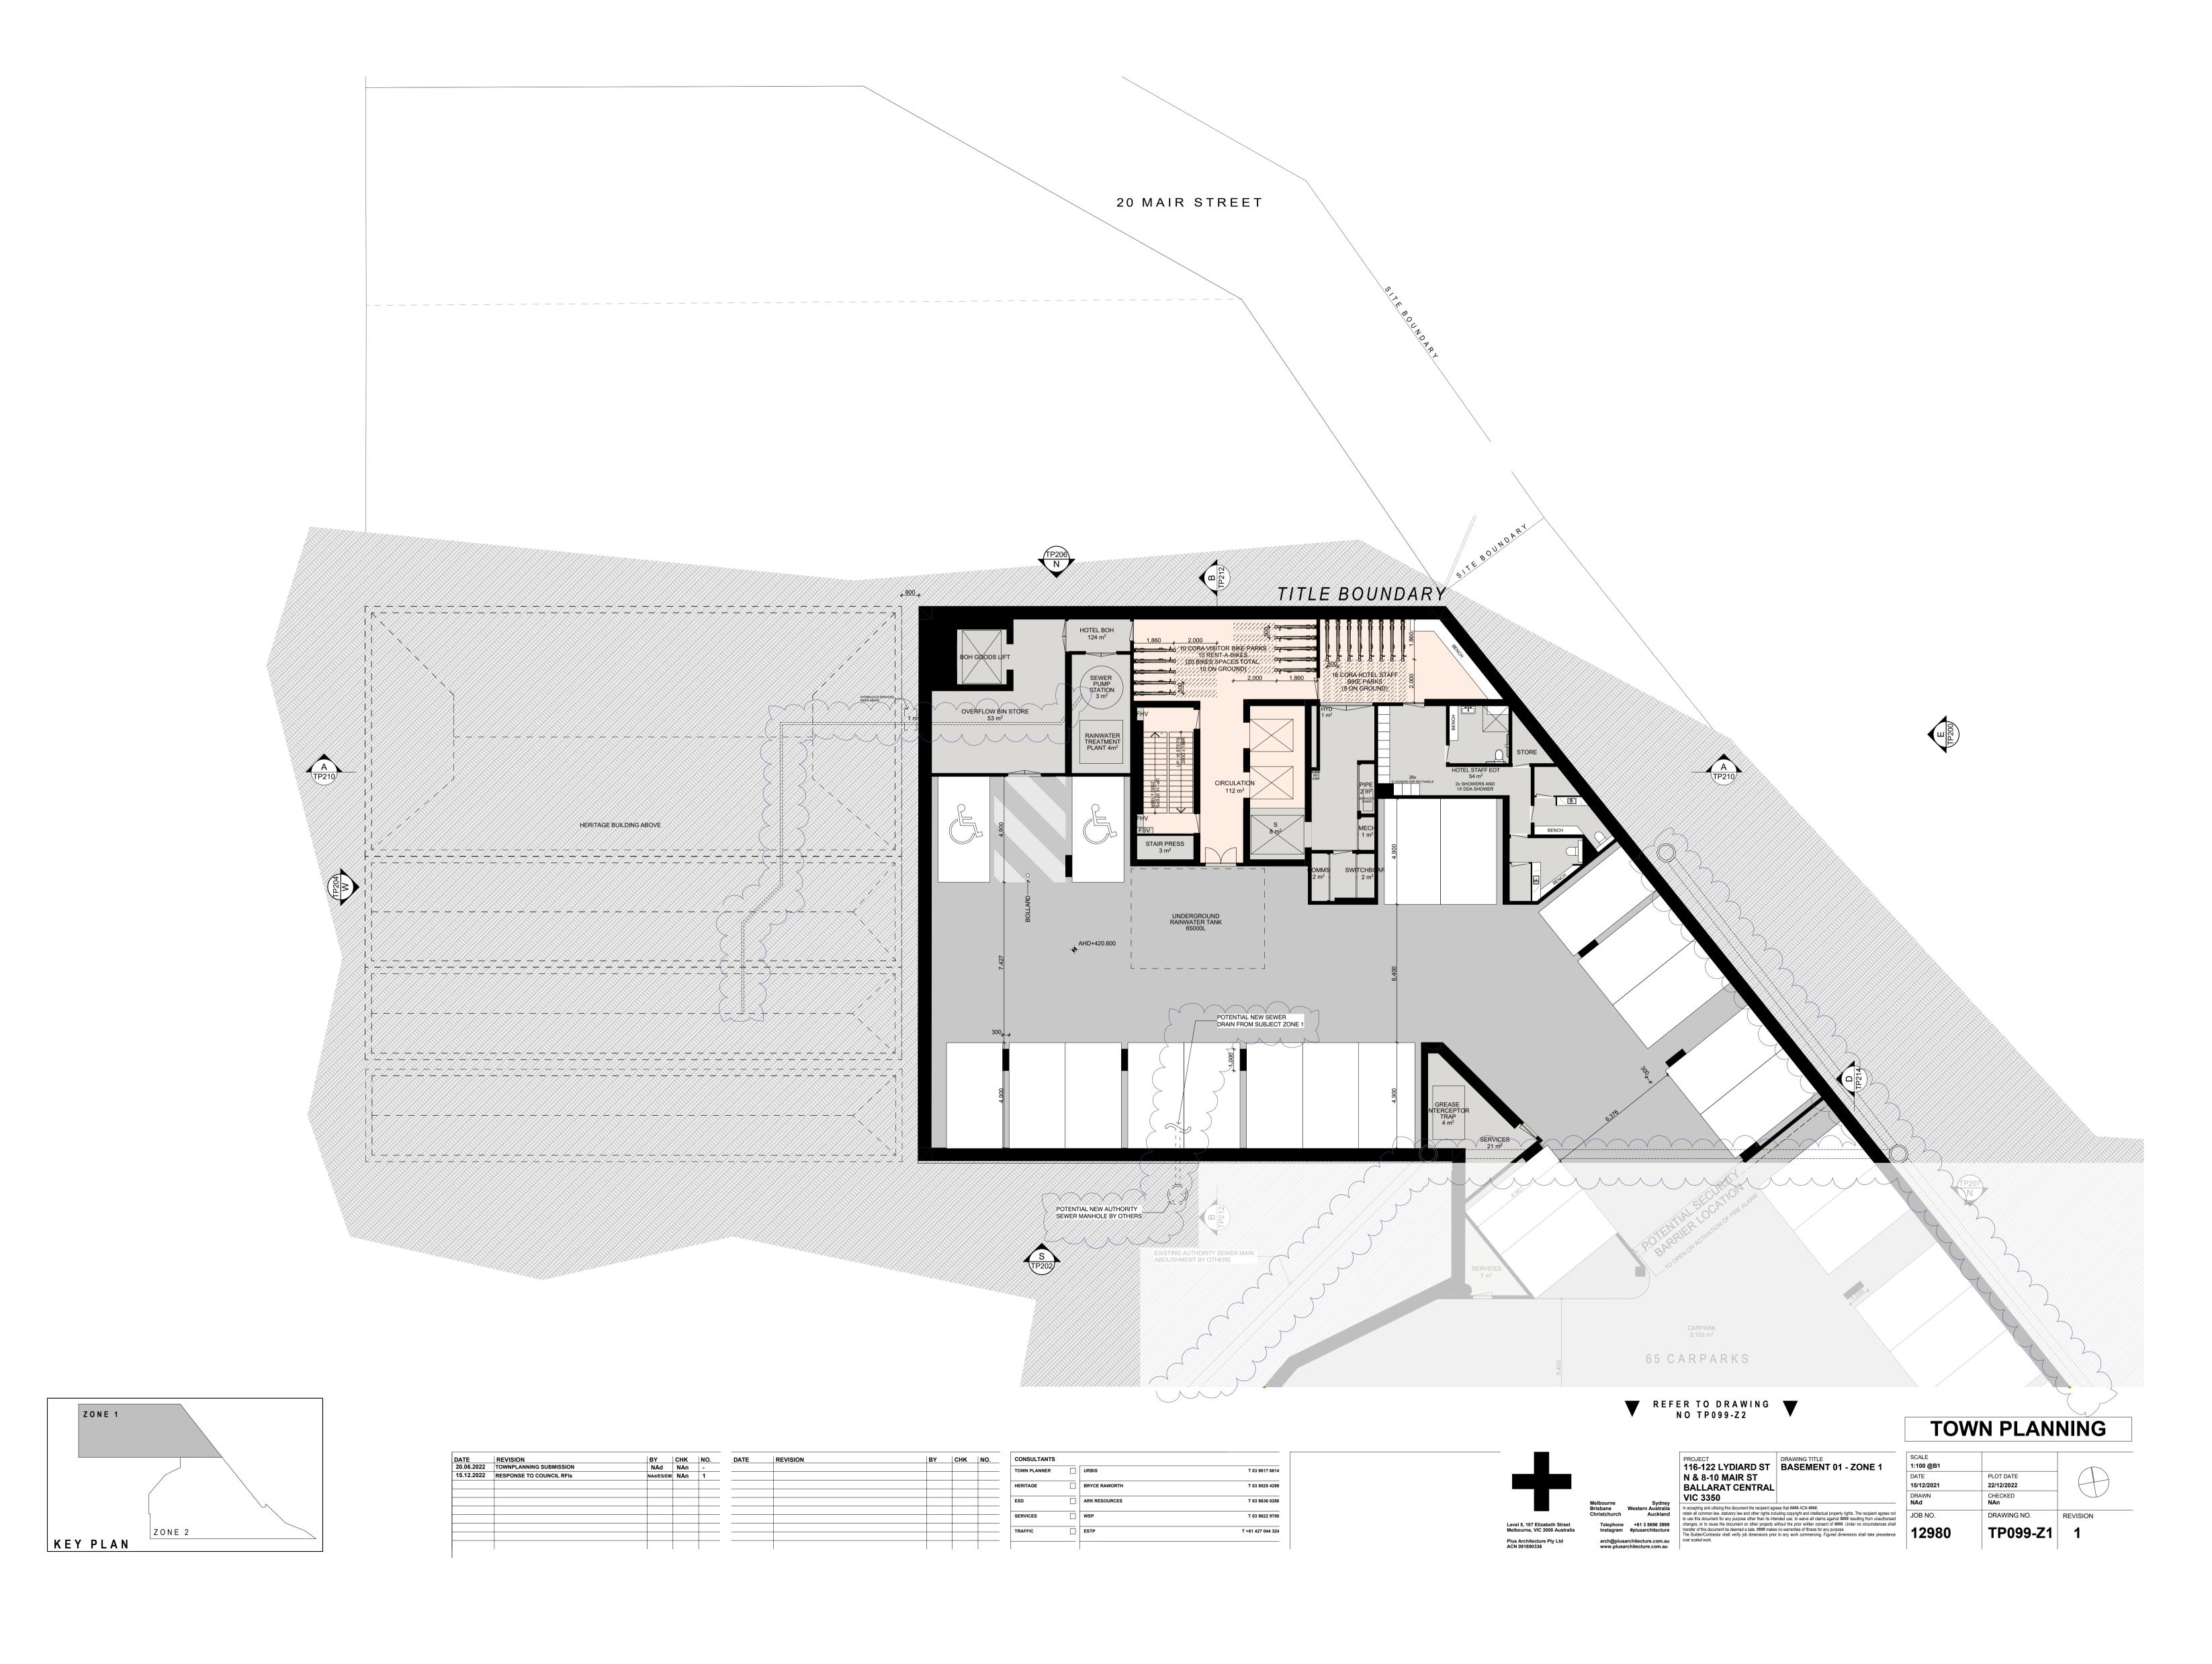

HO 168 SOUTH BALLARAT HERITAGE PRECINCT

| NO.       | STREET NAME                                  | SUBURB & POSTCODE         |
|-----------|----------------------------------------------|---------------------------|
|           |                                              |                           |
| 2/6       | Drummond Street South                        | BALLARAT CENTRAL VIC 3350 |
| 3/6       | Drummond Street South                        | BALLARAT CENTRAL VIC 3350 |
| 18        | Drummond Street South                        | BALLARAT CENTRAL VIC 3350 |
| 1/20-22   | Drummond Street South                        | BALLARAT CENTRAL VIC 3350 |
| 2/20-22   | Drummond Street South                        | BALLARAT CENTRAL VIC 3350 |
| 3/20-22   | Drummond Street South                        | BALLARAT CENTRAL VIC 3350 |
| 4/20-22   | Drummond Street South                        | BALLARAT CENTRAL VIC 3350 |
| 5/20-22   | Drummond Street South                        | BALLARAT CENTRAL VIC 3350 |
| 1/103     | Drummond Street South                        | BALLARAT CENTRAL VIC 3350 |
| 2/103     | Drummond Street South                        | BALLARAT CENTRAL VIC 3350 |
| 1/114-116 | Drummond Street South                        | BALLARAT CENTRAL VIC 3350 |
| 2/114-116 | Drummond Street South                        | BALLARAT CENTRAL VIC 3350 |
| 3/114-116 | Drummond Street South                        | BALLARAT CENTRAL VIC 3350 |
| 126       | Drummond Street South                        | BALLARAT CENTRAL VIC 3350 |
| 132       | Drummond Street South                        | BALLARAT CENTRAL VIC 3350 |
| 204       | Drummond Street South                        | BALLARAT CENTRAL VIC 3350 |
| 214       | Drummond Street South                        | BALLARAT CENTRAL VIC 3350 |
| 1/220     | Drummond Street South                        | BALLARAT CENTRAL VIC 3350 |
| 2/220     | Drummond Street South                        | BALLARAT CENTRAL VIC 3350 |
| 3/220     | Drummond Street South                        | BALLARAT CENTRAL VIC 3350 |
| 4/220     | Drummond Street South                        | BALLARAT CENTRAL VIC 3350 |
| 5/220     | Drummond Street South                        | BALLARAT CENTRAL VIC 3350 |
| 221       | Drummond Street South                        | BALLARAT CENTRAL VIC 3350 |
| 301       | Drummond Street South                        | BALLARAT CENTRAL VIC 3350 |
| 314       | Drummond Street South                        | BALLARAT CENTRAL VIC 3350 |
| 322       | Drummond Street South                        | BALLARAT CENTRAL VIC 3350 |
| 1/406     | Drummond Street South                        | BALLARAT CENTRAL VIC 3350 |
| 3/406     | Drummond Street South                        | BALLARAT CENTRAL VIC 3350 |
| 2/406     | Drummond Street South                        | BALLARAT CENTRAL VIC 3350 |
| 1/411     | Drummond Street South                        | BALLARAT CENTRAL VIC 3350 |
| 2/411     | Drummond Street South                        | BALLARAT CENTRAL VIC 3350 |
| 3/411     | Drummond Street South                        | BALLARAT CENTRAL VIC 3350 |
| 1/417     | Drummond Street South                        | BALLARAT CENTRAL VIC 3350 |
| 2/417     | Drummond Street South                        | BALLARAT CENTRAL VIC 3350 |
| 3/417     | Drummond Street South                        | BALLARAT CENTRAL VIC 3350 |
|           |                                              | BALLARAT CENTRAL VIC 3350 |
|           | Drummond Street South                        |                           |
| 421       | Drummond Street South  Drummond Street South | BALLARAT CENTRAL VIC 3350 |
| 422       |                                              | BALLARAT CENTRAL VIC 3350 |
| 425       | Drummond Street South                        | BALLARAT CENTRAL VIC 3350 |
| 1/511     | Drummond Street South                        | REDAN VIC 3350            |
| 3/511     | Drummond Street South                        | REDAN VIC 3350            |
| 2/511     | Drummond Street South                        | REDAN VIC 3350            |
| 525       | Drummond Street South                        | REDAN VIC 3350            |
| 603       | Drummond Street South                        | REDAN VIC 3350            |
| 604       | Drummond Street South                        | REDAN VIC 3350            |
| 612       | Drummond Street South                        | REDAN VIC 3350            |