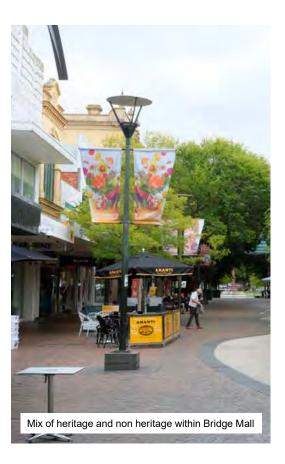

- The curvature of the road as it rises to meet Victoria Street.
- Compressed streetscape quality in the lower lying part of Bridge Mall which reflects the width of the early bridge erected over the Yarrowee River.
- Strip retains shops from an early period that retain the sense of a gold rush town.
- Combination of topography and heritage streetscape, which is unusual in Victoria and compares to other gold rush towns such as Beechworth and Maldon.
- Forms part of a broader nationally significant network of gold rush towns.

However, the precinct has also undergone a degree of change over the years, particularly at the western end. A number of the early buildings have been altered or demolished in their entirety, and the street no longer serves as the eastern gateway to central Ballarat.





Figure 3 DRAFT Grading Map for H0176 (GJM Heritage, Draft Heritage Citation, p.19, peered review by Landmark Heritage)

### 2.4 CULTURAL **SIGNIFICANCE**

The Project's Study Area is influenced by two landmarks of cultural significance: the Yarrowee River which bisects the Study Area, and the view to Mt Warrenheip.

The Study Area is within Wadawurrung Country. The Wadawurrung Traditional Owners Aboriginal Corporation (WTOAC) is the Registered Aboriginal Party (RAP) and is responsible for caring for Wadawurrung living cultural heritage and Country in accordance with the Aboriginal Heritage Act 2006 and the Paleert Tjaara Oja: Wadawurrung Country Plan (2020).

The Project Team attended a meeting with WTOAC early in the Project's analysis phase, to discuss the culturally significant infl