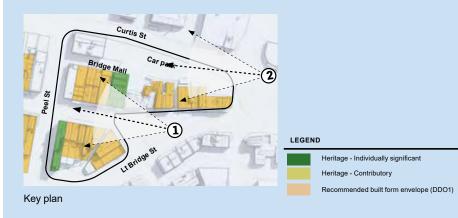

orm test of street wall, setback and upper level heights- Section G



### **VIEW LINE TEST**

View 1 demonstrates that views towards the CBD skyline are mostly unaffected with minimal intrusion from upper levels (from the building envelope). It is noted that a number of visual obstructions already exist from this viewpoint, such as trees and other visual impediments.

View 2 demonstrates that foreground views from the roundabout at Bakery Hill (eastern end of Curtis Street) would be impacted by potential development. However, this viewing location is considered impractical due to the lack of pedestrian activity and the traffic conditions at the roundabout (which are not conducive to taking in distant views). There are nearby locations where views would still be retained, such as view 1.



### VISUAL ASSESSMENT OF BUILT FORM

Figure 63 View of proposed built form envelope from Bakery Hill



View 1 - Sub-Area 3:Bakery Hill looking towards Sturt Street



View 2 -Sub-Area 3:Bakery Hill view from eastern end of Curtis Street from the roundabout

### **SOLAR ACCESS SEPTEMBER 22, 10AM-3PM**

Figure 64 Solar Access Analysis - Sub-Area 3: Bakery Hill







Shadow analysis of Sub-Area 3: Bakery Hill tested on September 22nd between 10-3pm illustrates:

Taller built form avoid additional overshadowing of the southern footpath
of Little Bridge Street to a distance of 3.0 metres from the kerb when
measured at the spring equinox (September 22nd between 10am-3pm).

### RECOMMENDED PREFERRED MAXIMUM BUILT FORM ENVELOPE

The following view illustrates the recommended preferred built fo