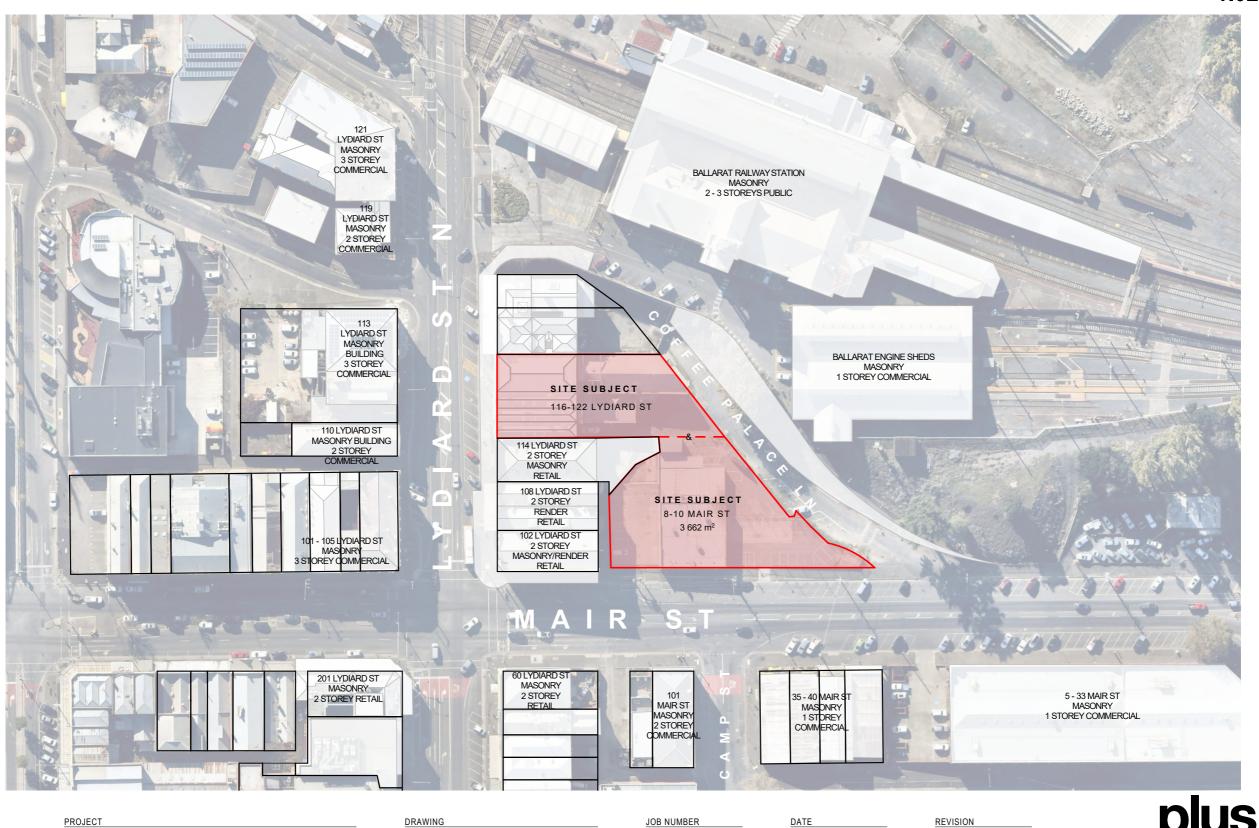

HE TRADITIONAL CUSTODIANS OF THE LAND UPON WHICH WE STAND, AND ALL TRADITIONAL CUSTODIANS OF THE LAND AND WATERWAYS WE BREATHE, LIVE AND WORK ON. WE PAY OUR RESPECTS TO THE LAND, THEIR ANCESTORS AND THEIR ELDERS - PAST, PRESENT AND EMERGING. WE APPRECIATE THE WEALTH OF THEIR CREATIVE PRACTICES HARKING BACK TO DREAMTIME. WE RECOGNISE SOVEREIGNTY WAS NEVER CEDED.



## 0

## CONTENTS

| SITE INFORMATION     | , |
|----------------------|---|
| DESIGN RESPONSE      | 2 |
| DEVELOPMENT SCHEDULE | 4 |
| ARCHITECTURALS       | 4 |
| SHADOW ANALYSIS      | Į |
| MATERIAL SCHEDULE    | ( |



SITE INFORMATION





PROJECT
116-122 LYDIARD ST N & 8-10 MAIR ST, BALLARAT

DRAWING
SITE LOCATION

JOB NUMBER 12980

DATE **22/12/2022** 

EVISION



116-122 LYDIARD ST N & 8-10 MAIR ST, BALLARAT

### 1.02



12980

22/12/2022

1

**CONTEXT PLAN** 





PROJECT
116-122 LYDIARD ST N & 8-10 MAIR ST, BALLARAT

DRAWING
SITE ANALYSIS

JOB NUMBER 12980

DATE **22/12/2022** 

REVISION 1





1.116-122 LYDIARD STREET NORTH LYDIARD STREET NORTH FRONTAGE





116-122 LYDIARD ST N & 8-10 MAIR ST, BALLARAT

DRAWING

SITE PHOTOS

JOB NUMBER 12980

22/12/2022





4. COFFEE PALACE LANE
VIEW DOWN COFFEE PALACE LANE



5. STATION CARPARK
VIEW FROM STATION CARPARK (FUTURE STATION PLAZA)

PRO IECT

116-122 LYDIARD ST N & 8-10 MAIR ST, BALLARAT

DRAWING

SITE PHOTOS

JOB NUMBER

12980

22/12/2022

4





LYDIARD STREET NORTH STREETSCAPE



MAIR STREET STREETSCAPE

PROJECT
116-122 LYDIARD ST N & 8-10 MAIR ST, BALLARAT

STREET SCAPES

JOB NUMBER 12980

22/12/2022

1 1







LYDIARD STREET NORTH STREETSCAPE MATER