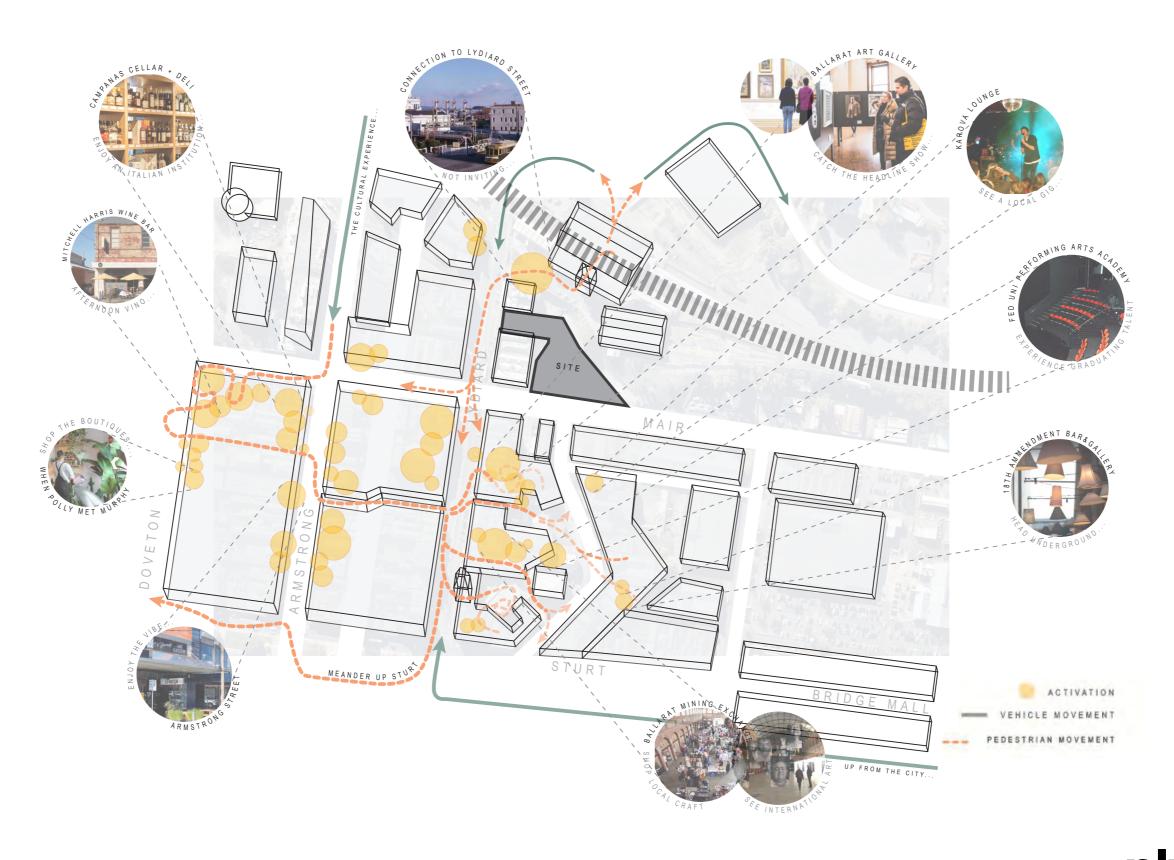

HO 168 SOUTH BALLARAT HERITAGE PRECINCT

| NO.       | STREET NAME                                  | SUBURB & POSTCODE         |
|-----------|----------------------------------------------|---------------------------|
|           |                                              |                           |
| 2/6       | Drummond Street South                        | BALLARAT CENTRAL VIC 3350 |
| 3/6       | Drummond Street South                        | BALLARAT CENTRAL VIC 3350 |
| 18        | Drummond Street South                        | BALLARAT CENTRAL VIC 3350 |
| 1/20-22   | Drummond Street South                        | BALLARAT CENTRAL VIC 3350 |
| 2/20-22   | Drummond Street South                        | BALLARAT CENTRAL VIC 3350 |
| 3/20-22   | Drummond Street South                        | BALLARAT CENTRAL VIC 3350 |
| 4/20-22   | Drummond Street South                        | BALLARAT CENTRAL VIC 3350 |
| 5/20-22   | Drummond Street South                        | BALLARAT CENTRAL VIC 3350 |
| 1/103     | Drummond Street South                        | BALLARAT CENTRAL VIC 3350 |
| 2/103     | Drummond Street South                        | BALLARAT CENTRAL VIC 3350 |
| 1/114-116 | Drummond Street South                        | BALLARAT CENTRAL VIC 3350 |
| 2/114-116 | Drummond Street South                        | BALLARAT CENTRAL VIC 3350 |
| 3/114-116 | Drummond Street South                        | BALLARAT CENTRAL VIC 3350 |
| 126       | Drummond Street South                        | BALLARAT CENTRAL VIC 3350 |
| 132       | Drummond Street South                        | BALLARAT CENTRAL VIC 3350 |
| 204       | Drummond Street South                        | BALLARAT CENTRAL VIC 3350 |
| 214       | Drummond Street South                        | BALLARAT CENTRAL VIC 3350 |
| 1/220     | Drummond Street South                        | BALLARAT CENTRAL VIC 3350 |
| 2/220     | Drummond Street South                        | BALLARAT CENTRAL VIC 3350 |
| 3/220     | Drummond Street South                        | BALLARAT CENTRAL VIC 3350 |
| 4/220     | Drummond Street South                        | BALLARAT CENTRAL VIC 3350 |
| 5/220     | Drummond Street South                        | BALLARAT CENTRAL VIC 3350 |
| 221       | Drummond Street South                        | BALLARAT CENTRAL VIC 3350 |
| 301       | Drummond Street South                        | BALLARAT CENTRAL VIC 3350 |
| 314       | Drummond Street South                        | BALLARAT CENTRAL VIC 3350 |
| 322       | Drummond Street South                        | BALLARAT CENTRAL VIC 3350 |
| 1/406     | Drummond Street South                        | BALLARAT CENTRAL VIC 3350 |
| 3/406     | Drummond Street South                        | BALLARAT CENTRAL VIC 3350 |
| 2/406     | Drummond Street South                        | BALLARAT CENTRAL VIC 3350 |
| 1/411     | Drummond Street South                        | BALLARAT CENTRAL VIC 3350 |
| 2/411     | Drummond Street South                        | BALLARAT CENTRAL VIC 3350 |
| 3/411     | Drummond Street South                        | BALLARAT CENTRAL VIC 3350 |
| 1/417     | Drummond Street South                        | BALLARAT CENTRAL VIC 3350 |
| 2/417     | Drummond Street South                        | BALLARAT CENTRAL VIC 3350 |
| 3/417     | Drummond Street South                        | BALLARAT CENTRAL VIC 3350 |
|           |                                              | BALLARAT CENTRAL VIC 3350 |
|           | Drummond Street South                        |                           |
| 421       | Drummond Street South  Drummond Street South | BALLARAT CENTRAL VIC 3350 |
| 422       |                                              | BALLARAT CENTRAL VIC 3350 |
| 425       | Drummond Street South                        | BALLARAT CENTRAL VIC 3350 |
| 1/511     | Drummond Street South                        | REDAN VIC 3350            |
| 3/511     | Drummond Street South                        | REDAN VIC 3350            |
| 2/511     | Drummond Street South                        | REDAN VIC 3350            |
| 525       | Drummond Street South                        | REDAN VIC 3350            |
| 603       | Drummond Street South                        | REDAN VIC 3350            |
| 604       | Drummond Street South                        | REDAN VIC 3350            |
| 612       | Drummond Street South                        | REDAN VIC 3350            |