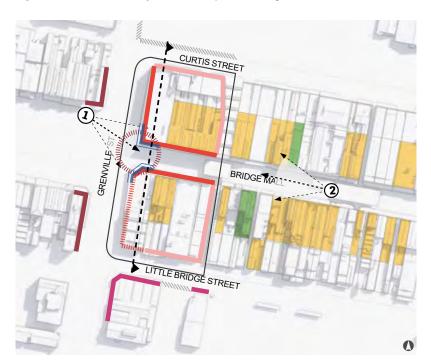

allarat



Urban Context Analysis

### 4.8 SUB-AREAS

Bridge Mall Study Area has three distinct sub-areas based on the identified characteristics, urban morphology and street profile. Each sub-area has a unique character within the Study Area.

Figure 22 illustrates the sub-areas within the Study Area. Evaluating the existing built form character of the sub-areas provides the basis for developing the preferred future character statements and the built form recommendations.

The three sub-areas are:

- 1. Sub-Area 1: Bridge Mall Gateway
- 2. Sub-Area 2: Bridge Mall Central
- 3. Sub-Area 3: Bakery Hill

The following pages explore the existing conditions within the sub-areas.











# **SUB-AREA 1: BRIDGE MALL GATEWAY**

Figure 23 Sub-Area 1: Bridge Mall Gateway with existing interface



Figure 24 View of Norwich Plaza from Sturt Street (top); Bridge Mall internal view at Sub-Area 1 (bottom)







44 Bridge Mall Built Form Framework

Figure 25 Sub-Area 1: Bridge Mall Gateway- typical sectional profile



#### **KEY INSIGHTS**

- Sub-Area 1: Bridge Mall Gateway is located at the western end of Bridge Mall and has an interface with Sturt Street. While a few contributory heritage buildings are situated along Bridge Mall, the sub-area is the least intact of the three sub-areas, with regards to heritage.
- The sub-area's lot depth and width vary.
   The sub-area has some deep lots (50m deep) that extend from Bridge Mall to
   Curtis Street/ Little Bridge Street.
- The street wall in this area is varied, with the northern side typically having a height of approximately 13m an