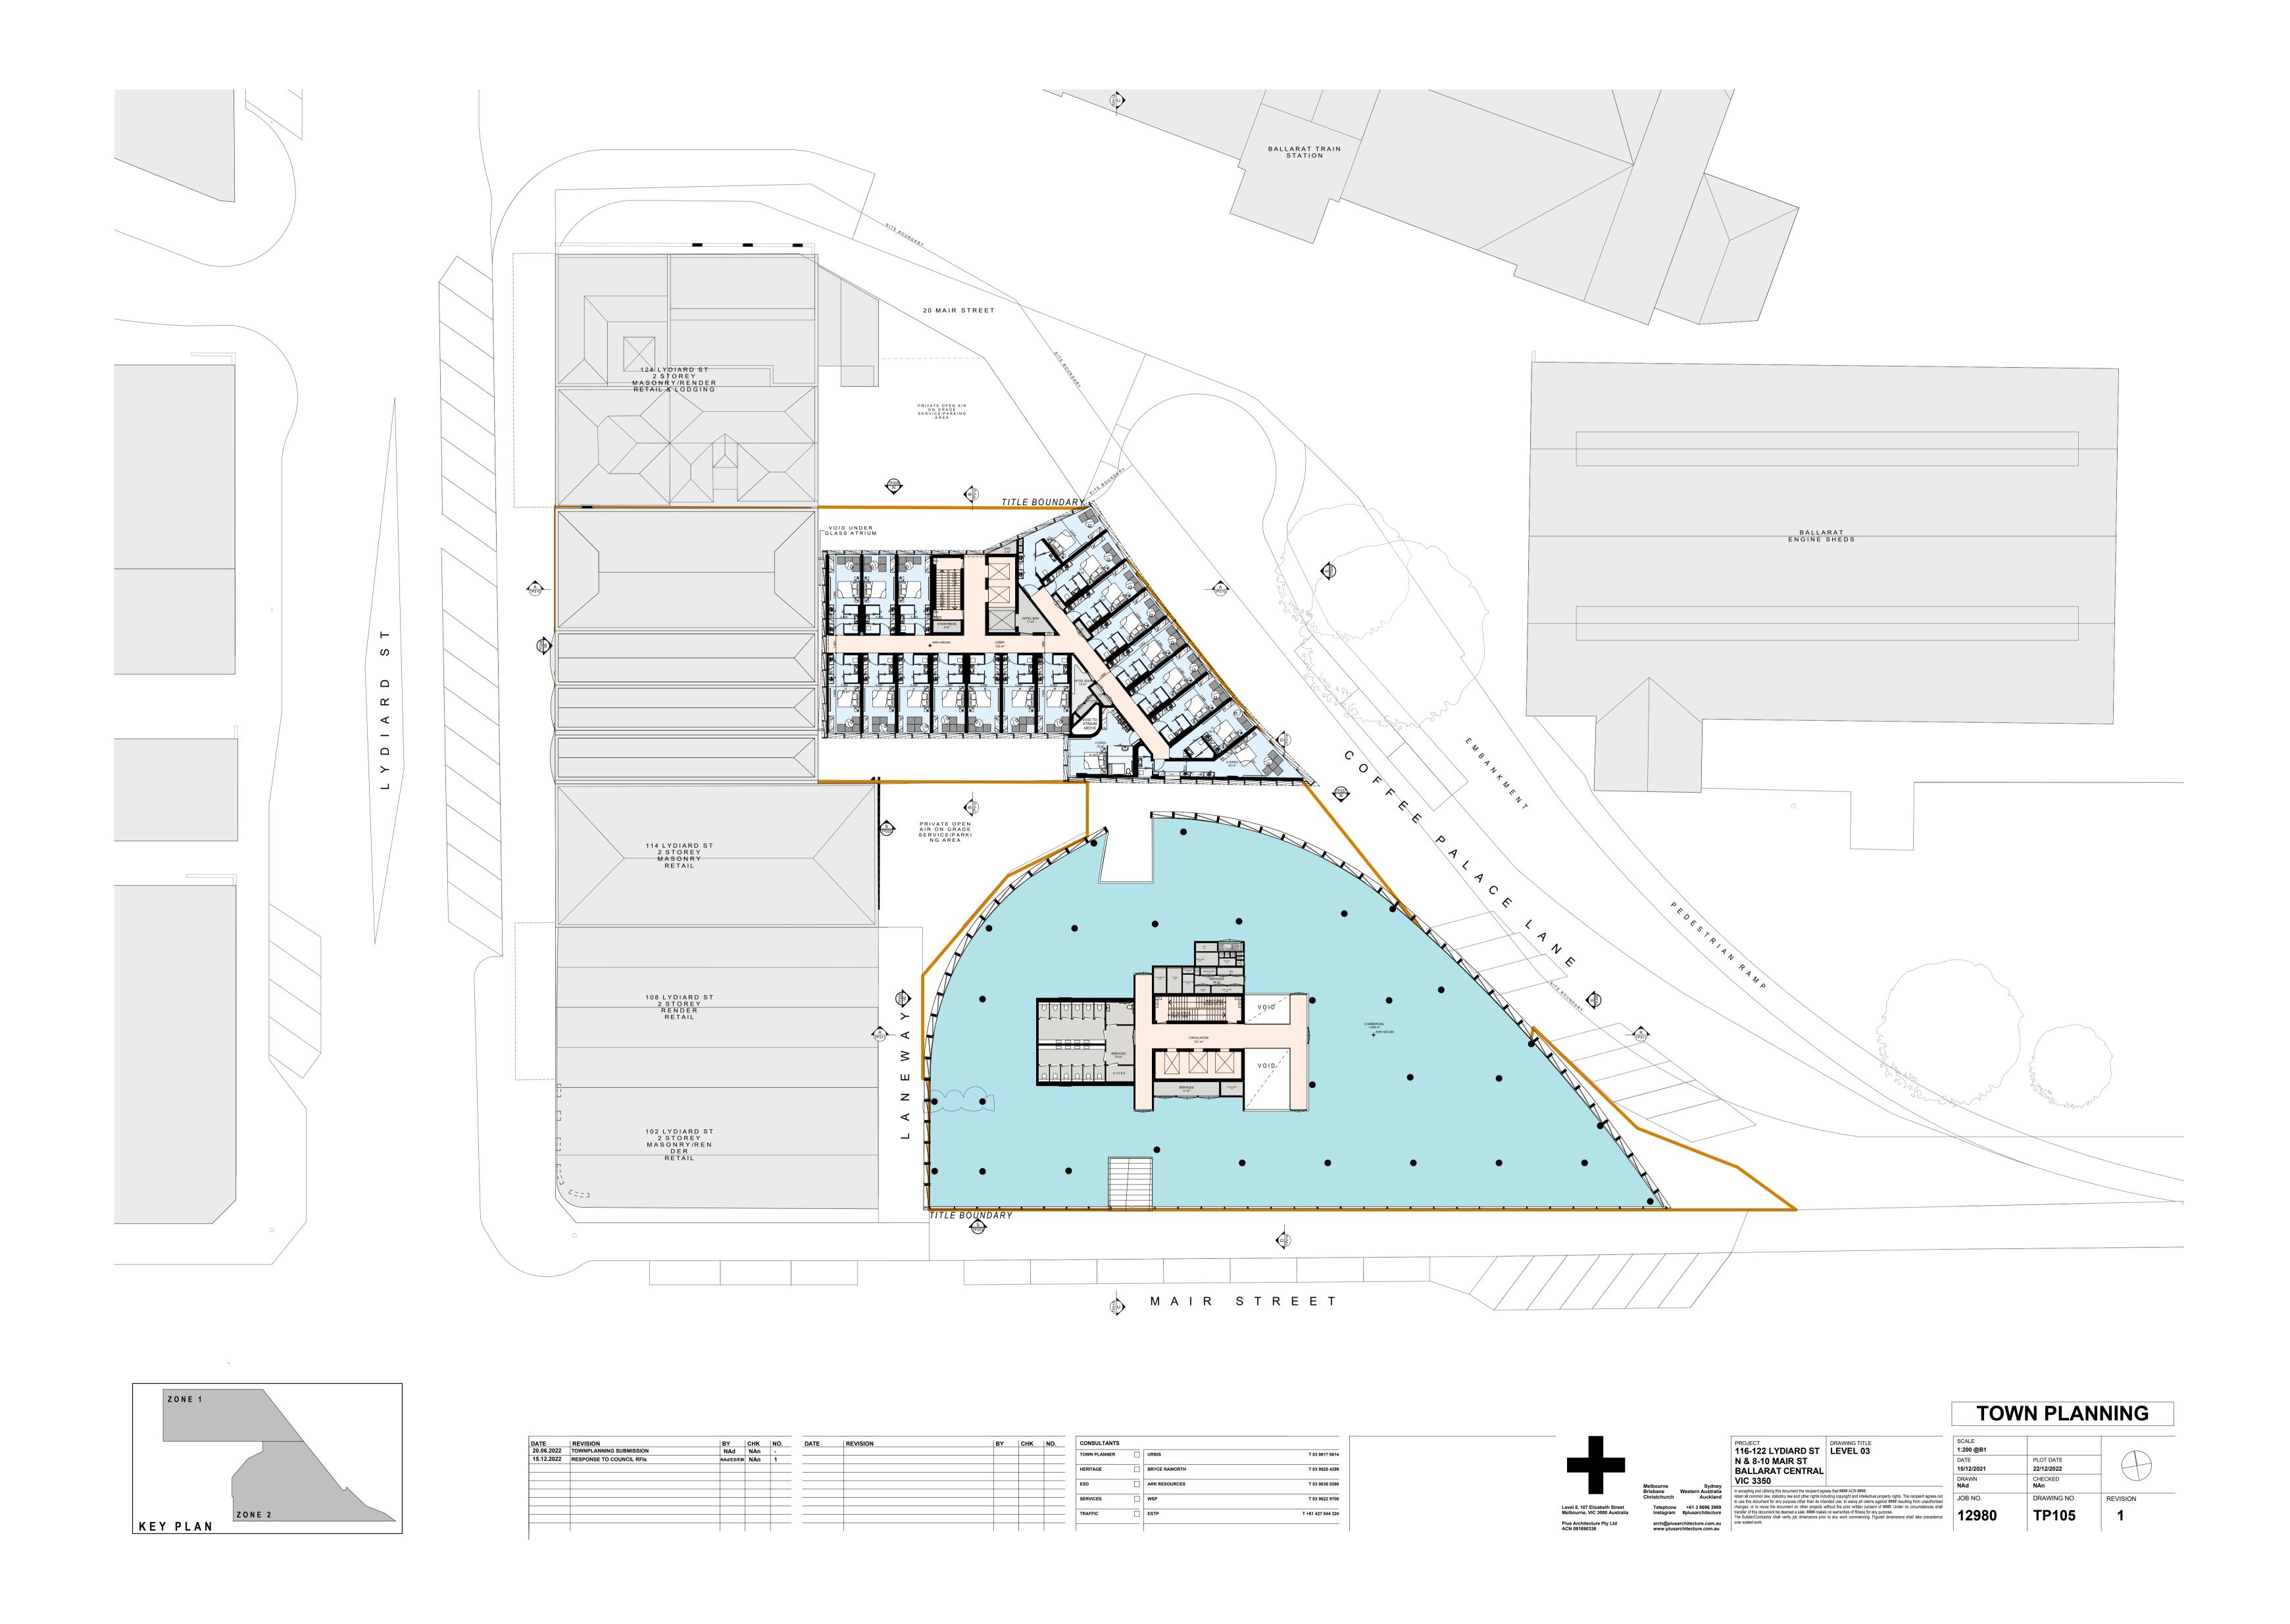

HO 168 SOUTH BALLARAT HERITAGE PRECINCT

| NO.       | STREET NAME                                  | SUBURB & POSTCODE         |
|-----------|----------------------------------------------|---------------------------|
|           |                                              |                           |
| 2/6       | Drummond Street South                        | BALLARAT CENTRAL VIC 3350 |
| 3/6       | Drummond Street South                        | BALLARAT CENTRAL VIC 3350 |
| 18        | Drummond Street South                        | BALLARAT CENTRAL VIC 3350 |
| 1/20-22   | Drummond Street South                        | BALLARAT CENTRAL VIC 3350 |
| 2/20-22   | Drummond Street South                        | BALLARAT CENTRAL VIC 3350 |
| 3/20-22   | Drummond Street South                        | BALLARAT CENTRAL VIC 3350 |
| 4/20-22   | Drummond Street South                        | BALLARAT CENTRAL VIC 3350 |
| 5/20-22   | Drummond Street South                        | BALLARAT CENTRAL VIC 3350 |
| 1/103     | Drummond Street South                        | BALLARAT CENTRAL VIC 3350 |
| 2/103     | Drummond Street South                        | BALLARAT CENTRAL VIC 3350 |
| 1/114-116 | Drummond Street South                        | BALLARAT CENTRAL VIC 3350 |
| 2/114-116 | Drummond Street South                        | BALLARAT CENTRAL VIC 3350 |
| 3/114-116 | Drummond Street South                        | BALLARAT CENTRAL VIC 3350 |
| 126       | Drummond Street South                        | BALLARAT CENTRAL VIC 3350 |
| 132       | Drummond Street South                        | BALLARAT CENTRAL VIC 3350 |
| 204       | Drummond Street South                        | BALLARAT CENTRAL VIC 3350 |
| 214       | Drummond Street South                        | BALLARAT CENTRAL VIC 3350 |
| 1/220     | Drummond Street South                        | BALLARAT CENTRAL VIC 3350 |
| 2/220     | Drummond Street South                        | BALLARAT CENTRAL VIC 3350 |
| 3/220     | Drummond Street South                        | BALLARAT CENTRAL VIC 3350 |
| 4/220     | Drummond Street South                        | BALLARAT CENTRAL VIC 3350 |
| 5/220     | Drummond Street South                        | BALLARAT CENTRAL VIC 3350 |
| 221       | Drummond Street South                        | BALLARAT CENTRAL VIC 3350 |
| 301       | Drummond Street South                        | BALLARAT CENTRAL VIC 3350 |
| 314       | Drummond Street South                        | BALLARAT CENTRAL VIC 3350 |
| 322       | Drummond Street South                        | BALLARAT CENTRAL VIC 3350 |
| 1/406     | Drummond Street South                        | BALLARAT CENTRAL VIC 3350 |
| 3/406     | Drummond Street South                        | BALLARAT CENTRAL VIC 3350 |
| 2/406     | Drummond Street South                        | BALLARAT CENTRAL VIC 3350 |
| 1/411     | Drummond Street South                        | BALLARAT CENTRAL VIC 3350 |
| 2/411     | Drummond Street South                        | BALLARAT CENTRAL VIC 3350 |
| 3/411     | Drummond Street South                        | BALLARAT CENTRAL VIC 3350 |
| 1/417     | Drummond Street South                        | BALLARAT CENTRAL VIC 3350 |
| 2/417     | Drummond Street South                        | BALLARAT CENTRAL VIC 3350 |
| 3/417     | Drummond Street South                        | BALLARAT CENTRAL VIC 3350 |
|           |                                              | BALLARAT CENTRAL VIC 3350 |
|           | Drummond Street South                        |                           |
| 421       | Drummond Street South  Drummond Street South | BALLARAT CENTRAL VIC 3350 |
| 422       |                                              | BALLARAT CENTRAL VIC 3350 |
| 425       | Drummond Street South                        | BALLARAT CENTRAL VIC 3350 |
| 1/511     | Drummond Street South                        | REDAN VIC 3350            |
| 3/511     | Drummond Street South                        | REDAN VIC 3350            |
| 2/511     | Drummond Street South                        | REDAN VIC 3350            |
| 525       | Drummond Street South                        | REDAN VIC 3350            |
| 603       | Drummond Street South                        | REDAN VIC 3350            |
| 604       | Drummond Street South                        | REDAN VIC 3350            |
| 612       | Drummond Street South                        | REDAN VIC 3350            |