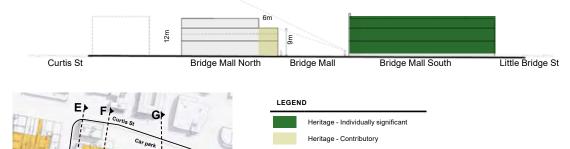

ng an appropriate design response to the rear of heritage buildings, fronting the car park.

Figure 57 and 58 illustrates typical cross sections showing existing and potential built form within the sub-area.

The following key built form approaches are recommended to achieve the desired character for the sub-area:

### STREET WALL HEIGHTS

- The street wall height of future development fronting Bakery Hill within Sub-Area 3: Bakery Hill is to be a maximum of 2 storeys (9m).
- The elevated topography of the eastern end of the sub-area warrants a more moderated street wall height for future development. The street wall height

Figure 57 Existing built form section for Sub-Area 3: Bakery Hill - Section E



Figure 58 Built form test of street wall, setback and upper level heights- Section E



Key plan for Sub-Area 3

70 Bridge Mall Built Form Framework

G

**DEVELOPING THE BUILT FORM FRAMEWORK** 

for future development along Little Bridge Street and Curtis Street is recommended to be 12m (three storeys).

### **UPPER LEVEL SETBACKS**

- Based on the partial concealment approach, upper level setbacks for heritage and nonheritage buildings to be a minimum of 6m.
- Upper level setbacks for the built form fronting Bridge Mall for single-storeyed heritage shall follow similar setbacks as the two-storey heritage along Bridge Mall.
- New upper level built-from along Little Bridge Street and Curtis Street to not encroach within a 45-degree plane taken from the parapet of the street wall. This principle establishes a consistent upper level built form and assists in avoiding the overs