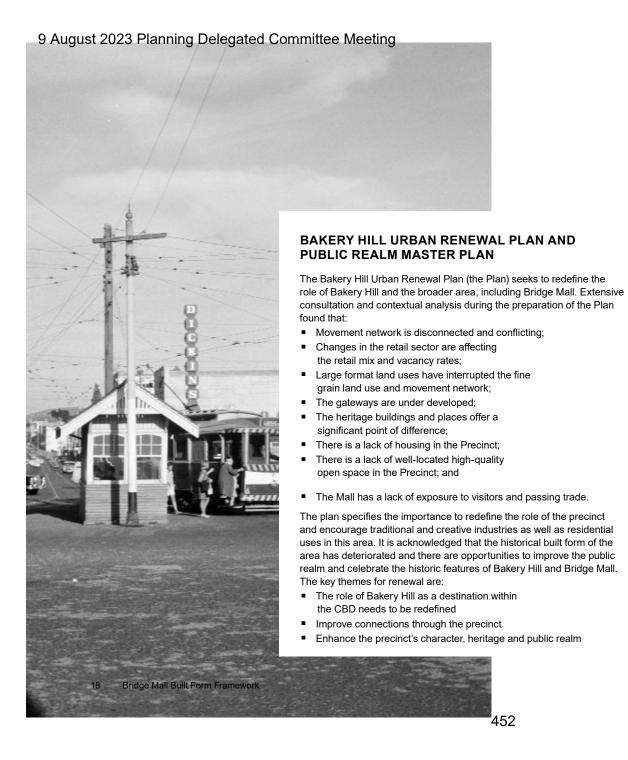

ing, or approximately 9 metres) for Bridge Mall is specified within the CBD Strategy as follows:

Within Bridge Mall and Victoria Street allow buildings up to three storeys in height with façade treatment demonstrating dominant heritage façade patterns. (Note that a contemporary three storey building will be the equivalent of a double storey heritage building.) This will ensure a 'pedestrian scale' within these areas and retain sight lines along Sturt Street.

As mapped within Making Ballarat Central (The CBD Strategy), land at the western end of Bridge Mall is designated as potential site redevelopments. New or improved pedestrian links are also sought throughout Bridge Mall. Curtis and Little Bridge Streets are designated to build to boundaries in order to activate the street frontage.



### **KEY INSIGHTS**

- Bridge Mall Study Area is highlighted as a key opportunity to contribute to a revitalised CBD through appropriate urban renewal and infill.
- It is critical that urban development contributes to the historical and cultural value of Ballarat.
- Ballarat CBD is experiencing a period of accelerated change and this should be managed appropriately so the heritage and distinctive characteristics of the city are not impacted.
- There are opportunities to re-invigorate Bridge Mall through mixed use development, with commercial uses encouraged to activate the ground plane, and potential for residential and offices at upper levels.
- More intensive redevelopment of the west end of the Study Area of Bridge Mall is encouraged, as set out by existing strategies and the Ballara