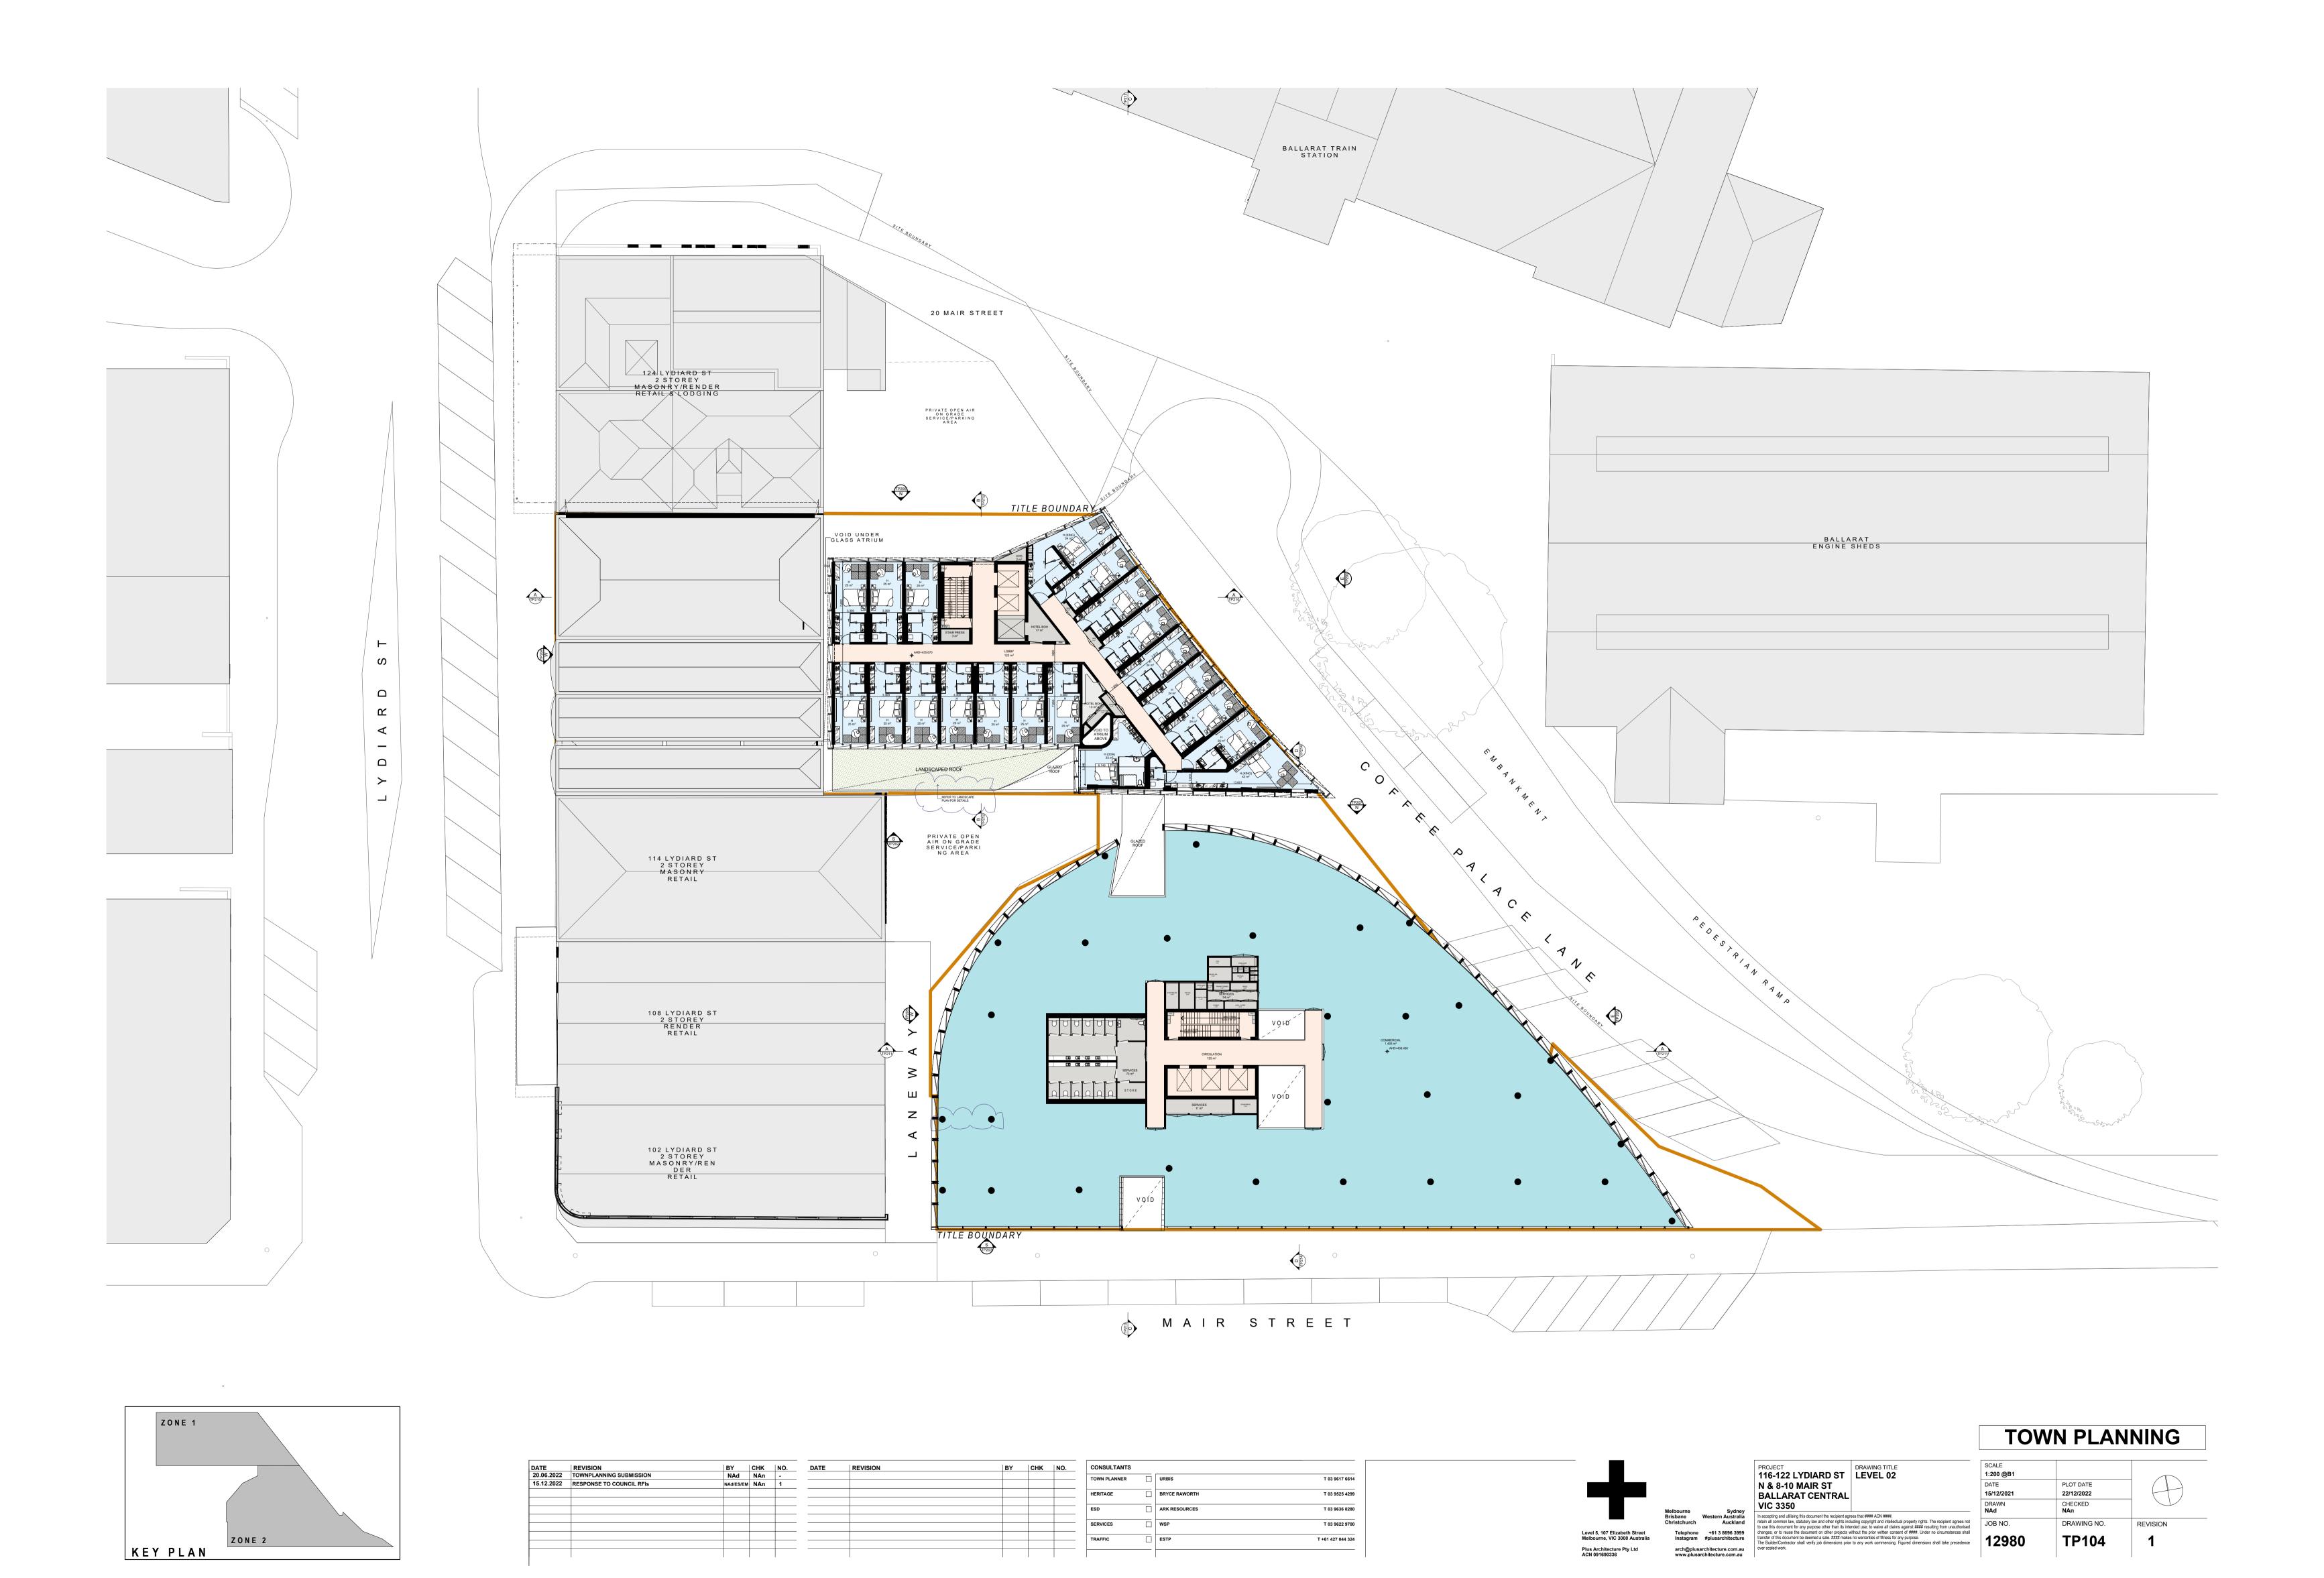

HO 168 SOUTH BALLARAT HERITAGE PRECINCT

| NO.       | STREET NAME                                  | SUBURB & POSTCODE         |
|-----------|----------------------------------------------|---------------------------|
|           |                                              |                           |
| 2/6       | Drummond Street South                        | BALLARAT CENTRAL VIC 3350 |
| 3/6       | Drummond Street South                        | BALLARAT CENTRAL VIC 3350 |
| 18        | Drummond Street South                        | BALLARAT CENTRAL VIC 3350 |
| 1/20-22   | Drummond Street South                        | BALLARAT CENTRAL VIC 3350 |
| 2/20-22   | Drummond Street South                        | BALLARAT CENTRAL VIC 3350 |
| 3/20-22   | Drummond Street South                        | BALLARAT CENTRAL VIC 3350 |
| 4/20-22   | Drummond Street South                        | BALLARAT CENTRAL VIC 3350 |
| 5/20-22   | Drummond Street South                        | BALLARAT CENTRAL VIC 3350 |
| 1/103     | Drummond Street South                        | BALLARAT CENTRAL VIC 3350 |
| 2/103     | Drummond Street South                        | BALLARAT CENTRAL VIC 3350 |
| 1/114-116 | Drummond Street South                        | BALLARAT CENTRAL VIC 3350 |
| 2/114-116 | Drummond Street South                        | BALLARAT CENTRAL VIC 3350 |
| 3/114-116 | Drummond Street South                        | BALLARAT CENTRAL VIC 3350 |
| 126       | Drummond Street South                        | BALLARAT CENTRAL VIC 3350 |
| 132       | Drummond Street South                        | BALLARAT CENTRAL VIC 3350 |
| 204       | Drummond Street South                        | BALLARAT CENTRAL VIC 3350 |
| 214       | Drummond Street South                        | BALLARAT CENTRAL VIC 3350 |
| 1/220     | Drummond Street South                        | BALLARAT CENTRAL VIC 3350 |
| 2/220     | Drummond Street South                        | BALLARAT CENTRAL VIC 3350 |
| 3/220     | Drummond Street South                        | BALLARAT CENTRAL VIC 3350 |
| 4/220     | Drummond Street South                        | BALLARAT CENTRAL VIC 3350 |
| 5/220     | Drummond Street South                        | BALLARAT CENTRAL VIC 3350 |
| 221       | Drummond Street South                        | BALLARAT CENTRAL VIC 3350 |
| 301       | Drummond Street South                        | BALLARAT CENTRAL VIC 3350 |
| 314       | Drummond Street South                        | BALLARAT CENTRAL VIC 3350 |
| 322       | Drummond Street South                        | BALLARAT CENTRAL VIC 3350 |
| 1/406     | Drummond Street South                        | BALLARAT CENTRAL VIC 3350 |
| 3/406     | Drummond Street South                        | BALLARAT CENTRAL VIC 3350 |
| 2/406     | Drummond Street South                        | BALLARAT CENTRAL VIC 3350 |
| 1/411     | Drummond Street South                        | BALLARAT CENTRAL VIC 3350 |
| 2/411     | Drummond Street South                        | BALLARAT CENTRAL VIC 3350 |
| 3/411     | Drummond Street South                        | BALLARAT CENTRAL VIC 3350 |
| 1/417     | Drummond Street South                        | BALLARAT CENTRAL VIC 3350 |
| 2/417     | Drummond Street South                        | BALLARAT CENTRAL VIC 3350 |
| 3/417     | Drummond Street South                        | BALLARAT CENTRAL VIC 3350 |
|           |                                              | BALLARAT CENTRAL VIC 3350 |
|           | Drummond Street South                        |                           |
| 421       | Drummond Street South  Drummond Street South | BALLARAT CENTRAL VIC 3350 |
| 422       |                                              | BALLARAT CENTRAL VIC 3350 |
| 425       | Drummond Street South                        | BALLARAT CENTRAL VIC 3350 |
| 1/511     | Drummond Street South                        | REDAN VIC 3350            |
| 3/511     | Drummond Street South                        | REDAN VIC 3350            |
| 2/511     | Drummond Street South                        | REDAN VIC 3350            |
| 525       | Drummond Street South                        | REDAN VIC 3350            |
| 603       | Drummond Street South                        | REDAN VIC 3350            |
| 604       | Drummond Street South                        | REDAN VIC 3350            |
| 612       | Drummond Street South                        | REDAN VIC 3350            |