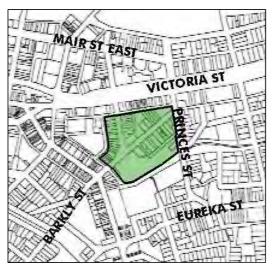

HO 168 SOUTH BALLARAT HERITAGE PRECINCT

| NO.       | STREET NAME                                  | SUBURB & POSTCODE         |
|-----------|----------------------------------------------|---------------------------|
|           |                                              |                           |
| 2/6       | Drummond Street South                        | BALLARAT CENTRAL VIC 3350 |
| 3/6       | Drummond Street South                        | BALLARAT CENTRAL VIC 3350 |
| 18        | Drummond Street South                        | BALLARAT CENTRAL VIC 3350 |
| 1/20-22   | Drummond Street South                        | BALLARAT CENTRAL VIC 3350 |
| 2/20-22   | Drummond Street South                        | BALLARAT CENTRAL VIC 3350 |
| 3/20-22   | Drummond Street South                        | BALLARAT CENTRAL VIC 3350 |
| 4/20-22   | Drummond Street South                        | BALLARAT CENTRAL VIC 3350 |
| 5/20-22   | Drummond Street South                        | BALLARAT CENTRAL VIC 3350 |
| 1/103     | Drummond Street South                        | BALLARAT CENTRAL VIC 3350 |
| 2/103     | Drummond Street South                        | BALLARAT CENTRAL VIC 3350 |
| 1/114-116 | Drummond Street South                        | BALLARAT CENTRAL VIC 3350 |
| 2/114-116 | Drummond Street South                        | BALLARAT CENTRAL VIC 3350 |
| 3/114-116 | Drummond Street South                        | BALLARAT CENTRAL VIC 3350 |
| 126       | Drummond Street South                        | BALLARAT CENTRAL VIC 3350 |
| 132       | Drummond Street South                        | BALLARAT CENTRAL VIC 3350 |
| 204       | Drummond Street South                        | BALLARAT CENTRAL VIC 3350 |
| 214       | Drummond Street South                        | BALLARAT CENTRAL VIC 3350 |
| 1/220     | Drummond Street South                        | BALLARAT CENTRAL VIC 3350 |
| 2/220     | Drummond Street South                        | BALLARAT CENTRAL VIC 3350 |
| 3/220     | Drummond Street South                        | BALLARAT CENTRAL VIC 3350 |
| 4/220     | Drummond Street South                        | BALLARAT CENTRAL VIC 3350 |
| 5/220     | Drummond Street South                        | BALLARAT CENTRAL VIC 3350 |
| 221       | Drummond Street South                        | BALLARAT CENTRAL VIC 3350 |
| 301       | Drummond Street South                        | BALLARAT CENTRAL VIC 3350 |
| 314       | Drummond Street South                        | BALLARAT CENTRAL VIC 3350 |
| 322       | Drummond Street South                        | BALLARAT CENTRAL VIC 3350 |
| 1/406     | Drummond Street South                        | BALLARAT CENTRAL VIC 3350 |
| 3/406     | Drummond Street South                        | BALLARAT CENTRAL VIC 3350 |
| 2/406     | Drummond Street South                        | BALLARAT CENTRAL VIC 3350 |
| 1/411     | Drummond Street South                        | BALLARAT CENTRAL VIC 3350 |
| 2/411     | Drummond Street South                        | BALLARAT CENTRAL VIC 3350 |
| 3/411     | Drummond Street South                        | BALLARAT CENTRAL VIC 3350 |
| 1/417     | Drummond Street South                        | BALLARAT CENTRAL VIC 3350 |
| 2/417     | Drummond Street South                        | BALLARAT CENTRAL VIC 3350 |
| 3/417     | Drummond Street South                        | BALLARAT CENTRAL VIC 3350 |
|           |                                              | BALLARAT CENTRAL VIC 3350 |
|           | Drummond Street South                        |                           |
| 421       | Drummond Street South  Drummond Street South | BALLARAT CENTRAL VIC 3350 |
| 422       |                                              | BALLARAT CENTRAL VIC 3350 |
| 425       | Drummond Street South                        | BALLARAT CENTRAL VIC 3350 |
| 1/511     | Drummond Street South                        | REDAN VIC 3350            |
| 3/511     | Drummond Street South                        | REDAN VIC 3350            |
| 2/511     | Drummond Street South                        | REDAN VIC 3350            |
| 525       | Drummond Street South                        | REDAN VIC 3350            |
| 603       | Drummond Street South                        | REDAN VIC 3350            |
| 604       | Drummond Street South                        | REDAN VIC 3350            |
| 612       | Drummond Street South                        | REDAN VIC 3350            |