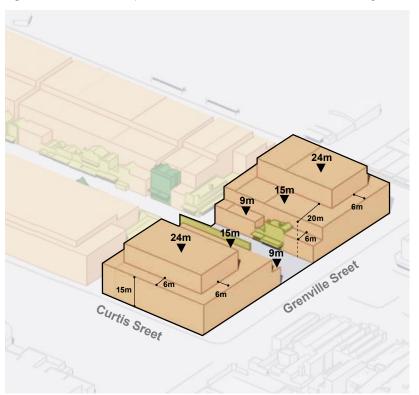

|  |  |

Bridge Mall Built Form Framework

 Table 2
 Summary of built form recommendations

### **BUILT FORM FRAMEWORK PLAN**

The Built Form Framework Plan presents the recommended built form controls for Bridge Mall Study Area.

Figure 67 Built Form Framework Plan



**Built Form Recommendations** 

Figure 68 Built Form Framework Plan for Sub-Area 1: Bridge Mall Gateway



78 Bridge Mall Built Form Framework

# LEGEND Sub-Area boundary Sub-Area 1: Bridge Mall Gateway Sub-Area 2: Bridge Mall Central Sub-Area 3: Bakery Hill RECOMMENDED MAXIMUM BUILDING HEIGHTS 9m 12m 15m 18m 24m RECOMMENDED MAXIMUM STREET WALL Retain heritage street wall 9m street wall 12m street wall 15m street wall RECOMMENDED MINIMUM SETBACK (ABOVE STREET WALL) Heritage frontage 20m



Figure 69 Recommended preferred maximum built form for Sub-Area 1: Bridge Mall Gateway





Figure 70 Built Form Framework Plan for Sub-Area 2: Bridge Mall Central



0 Bridge Mall Built Form Framework

**Built Form Recommendations** 

Figure 71 Recommended preferred maximum built form for Sub-Area 2: Bridge Mall Central





Figure 72 Built Form Framework Plan for Sub-Area 3: Bakery Hill



# LEGEND Sub-Area boundary Sub-Area 1: Bridge Mall Gateway Sub-Area 2: Bridge Mall Central Sub-Area 3: Bakery Hill RECOMMENDED MAXIMUM BUILDING HEIGHTS 9m 12m 18m RECOMMENDED MAXIMUM STREET WALL Retain heritage street wall 9 m street wall 12 m street wall 15 m street wall RECOMMENDED MINIMUM SETBACK (ABOVE STREET WALL) Heritage frontage 20m setback (above 18m)

82 Bridge Mall Built Form Framework

12