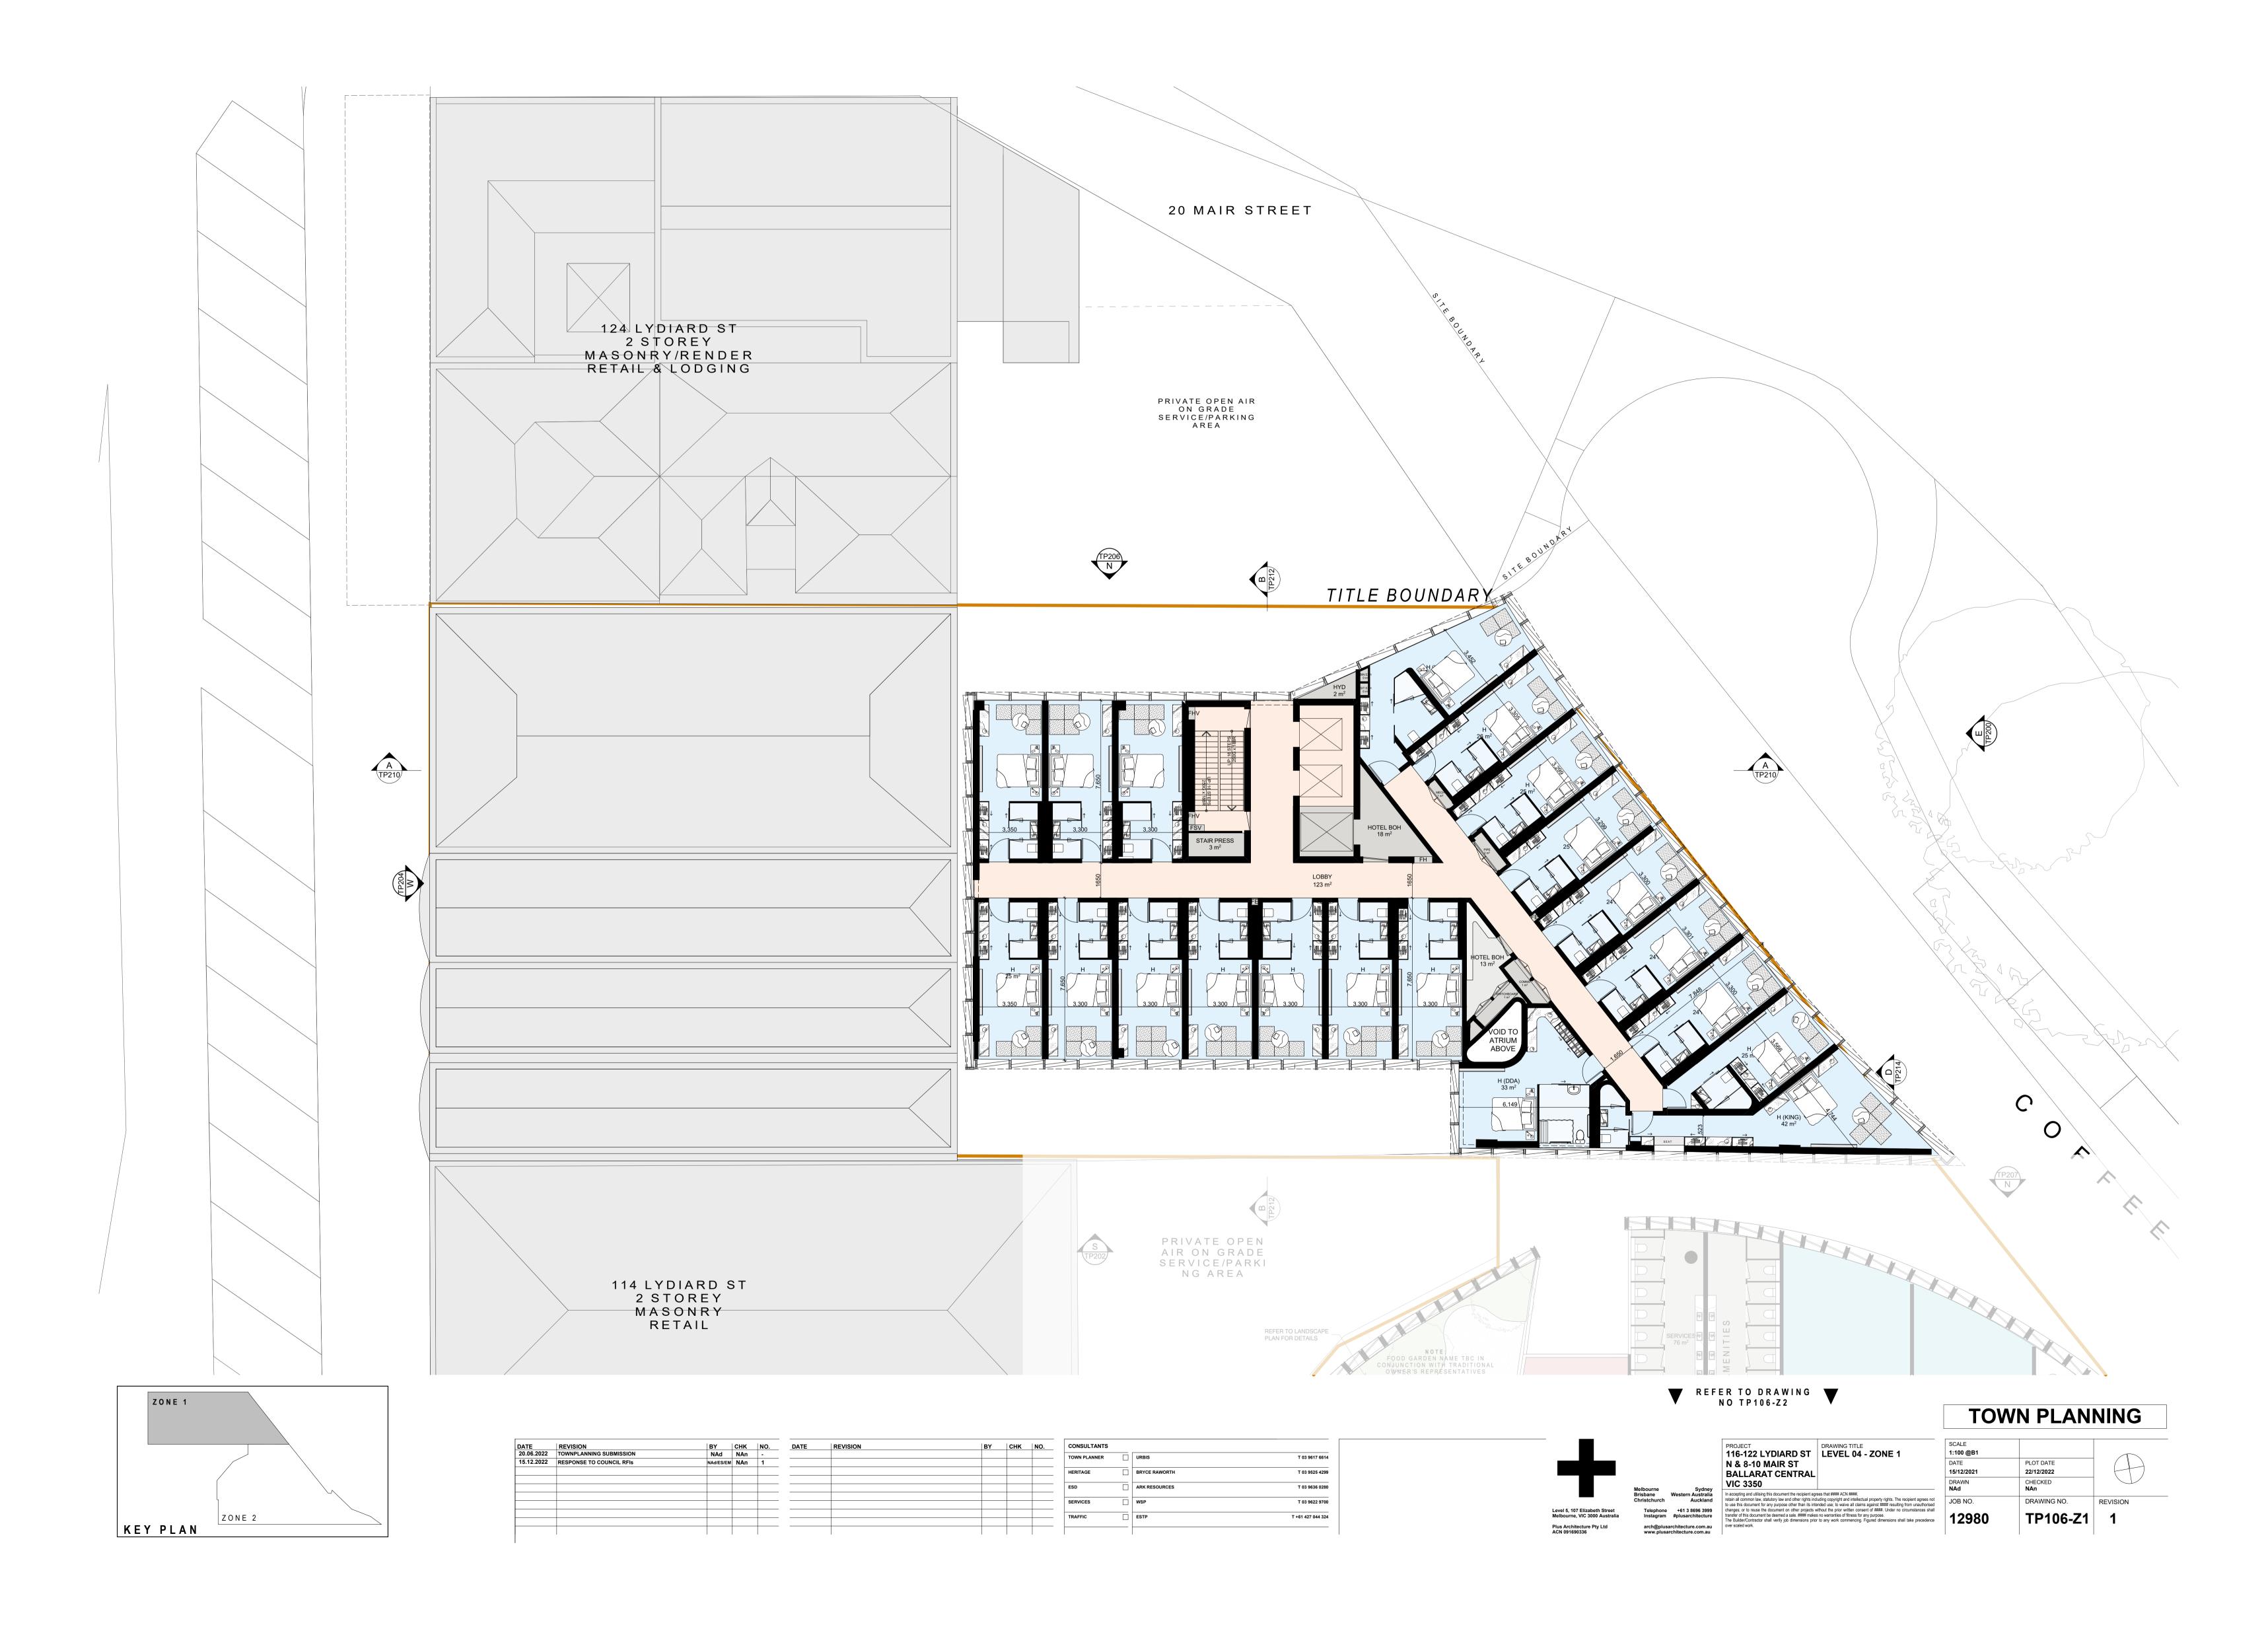

HO 168 SOUTH BALLARAT HERITAGE PRECINCT

| NO.       | STREET NAME                                  | SUBURB & POSTCODE         |
|-----------|----------------------------------------------|---------------------------|
|           |                                              |                           |
| 2/6       | Drummond Street South                        | BALLARAT CENTRAL VIC 3350 |
| 3/6       | Drummond Street South                        | BALLARAT CENTRAL VIC 3350 |
| 18        | Drummond Street South                        | BALLARAT CENTRAL VIC 3350 |
| 1/20-22   | Drummond Street South                        | BALLARAT CENTRAL VIC 3350 |
| 2/20-22   | Drummond Street South                        | BALLARAT CENTRAL VIC 3350 |
| 3/20-22   | Drummond Street South                        | BALLARAT CENTRAL VIC 3350 |
| 4/20-22   | Drummond Street South                        | BALLARAT CENTRAL VIC 3350 |
| 5/20-22   | Drummond Street South                        | BALLARAT CENTRAL VIC 3350 |
| 1/103     | Drummond Street South                        | BALLARAT CENTRAL VIC 3350 |
| 2/103     | Drummond Street South                        | BALLARAT CENTRAL VIC 3350 |
| 1/114-116 | Drummond Street South                        | BALLARAT CENTRAL VIC 3350 |
| 2/114-116 | Drummond Street South                        | BALLARAT CENTRAL VIC 3350 |
| 3/114-116 | Drummond Street South                        | BALLARAT CENTRAL VIC 3350 |
| 126       | Drummond Street South                        | BALLARAT CENTRAL VIC 3350 |
| 132       | Drummond Street South                        | BALLARAT CENTRAL VIC 3350 |
| 204       | Drummond Street South                        | BALLARAT CENTRAL VIC 3350 |
| 214       | Drummond Street South                        | BALLARAT CENTRAL VIC 3350 |
| 1/220     | Drummond Street South                        | BALLARAT CENTRAL VIC 3350 |
| 2/220     | Drummond Street South                        | BALLARAT CENTRAL VIC 3350 |
| 3/220     | Drummond Street South                        | BALLARAT CENTRAL VIC 3350 |
| 4/220     | Drummond Street South                        | BALLARAT CENTRAL VIC 3350 |
| 5/220     | Drummond Street South                        | BALLARAT CENTRAL VIC 3350 |
| 221       | Drummond Street South                        | BALLARAT CENTRAL VIC 3350 |
| 301       | Drummond Street South                        | BALLARAT CENTRAL VIC 3350 |
| 314       | Drummond Street South                        | BALLARAT CENTRAL VIC 3350 |
| 322       | Drummond Street South                        | BALLARAT CENTRAL VIC 3350 |
| 1/406     | Drummond Street South                        | BALLARAT CENTRAL VIC 3350 |
| 3/406     | Drummond Street South                        | BALLARAT CENTRAL VIC 3350 |
| 2/406     | Drummond Street South                        | BALLARAT CENTRAL VIC 3350 |
| 1/411     | Drummond Street South                        | BALLARAT CENTRAL VIC 3350 |
| 2/411     | Drummond Street South                        | BALLARAT CENTRAL VIC 3350 |
| 3/411     | Drummond Street South                        | BALLARAT CENTRAL VIC 3350 |
| 1/417     | Drummond Street South                        | BALLARAT CENTRAL VIC 3350 |
| 2/417     | Drummond Street South                        | BALLARAT CENTRAL VIC 3350 |
| 3/417     | Drummond Street South                        | BALLARAT CENTRAL VIC 3350 |
|           |                                              | BALLARAT CENTRAL VIC 3350 |
|           | Drummond Street South                        |                           |
| 421       | Drummond Street South  Drummond Street South | BALLARAT CENTRAL VIC 3350 |
| 422       |                                              | BALLARAT CENTRAL VIC 3350 |
| 425       | Drummond Street South                        | BALLARAT CENTRAL VIC 3350 |
| 1/511     | Drummond Street South                        | REDAN VIC 3350            |
| 3/511     | Drummond Street South                        | REDAN VIC 3350            |
| 2/511     | Drummond Street South                        | REDAN VIC 3350            |
| 525       | Drummond Street South                        | REDAN VIC 3350            |
| 603       | Drummond Street South                        | REDAN VIC 3350            |
| 604       | Drummond Street South                        | REDAN VIC 3350            |
| 612       | Drummond Street South                        | REDAN VIC 3350            |