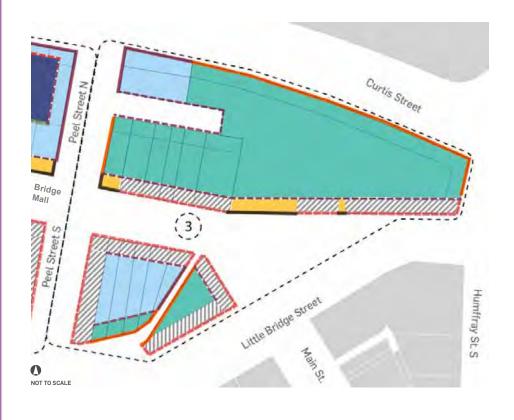

HO 168 SOUTH BALLARAT HERITAGE PRECINCT

| NO.       | STREET NAME                                  | SUBURB & POSTCODE         |
|-----------|----------------------------------------------|---------------------------|
|           |                                              |                           |
| 2/6       | Drummond Street South                        | BALLARAT CENTRAL VIC 3350 |
| 3/6       | Drummond Street South                        | BALLARAT CENTRAL VIC 3350 |
| 18        | Drummond Street South                        | BALLARAT CENTRAL VIC 3350 |
| 1/20-22   | Drummond Street South                        | BALLARAT CENTRAL VIC 3350 |
| 2/20-22   | Drummond Street South                        | BALLARAT CENTRAL VIC 3350 |
| 3/20-22   | Drummond Street South                        | BALLARAT CENTRAL VIC 3350 |
| 4/20-22   | Drummond Street South                        | BALLARAT CENTRAL VIC 3350 |
| 5/20-22   | Drummond Street South                        | BALLARAT CENTRAL VIC 3350 |
| 1/103     | Drummond Street South                        | BALLARAT CENTRAL VIC 3350 |
| 2/103     | Drummond Street South                        | BALLARAT CENTRAL VIC 3350 |
| 1/114-116 | Drummond Street South                        | BALLARAT CENTRAL VIC 3350 |
| 2/114-116 | Drummond Street South                        | BALLARAT CENTRAL VIC 3350 |
| 3/114-116 | Drummond Street South                        | BALLARAT CENTRAL VIC 3350 |
| 126       | Drummond Street South                        | BALLARAT CENTRAL VIC 3350 |
| 132       | Drummond Street South                        | BALLARAT CENTRAL VIC 3350 |
| 204       | Drummond Street South                        | BALLARAT CENTRAL VIC 3350 |
| 214       | Drummond Street South                        | BALLARAT CENTRAL VIC 3350 |
| 1/220     | Drummond Street South                        | BALLARAT CENTRAL VIC 3350 |
| 2/220     | Drummond Street South                        | BALLARAT CENTRAL VIC 3350 |
| 3/220     | Drummond Street South                        | BALLARAT CENTRAL VIC 3350 |
| 4/220     | Drummond Street South                        | BALLARAT CENTRAL VIC 3350 |
| 5/220     | Drummond Street South                        | BALLARAT CENTRAL VIC 3350 |
| 221       | Drummond Street South                        | BALLARAT CENTRAL VIC 3350 |
| 301       | Drummond Street South                        | BALLARAT CENTRAL VIC 3350 |
| 314       | Drummond Street South                        | BALLARAT CENTRAL VIC 3350 |
| 322       | Drummond Street South                        | BALLARAT CENTRAL VIC 3350 |
| 1/406     | Drummond Street South                        | BALLARAT CENTRAL VIC 3350 |
| 3/406     | Drummond Street South                        | BALLARAT CENTRAL VIC 3350 |
| 2/406     | Drummond Street South                        | BALLARAT CENTRAL VIC 3350 |
| 1/411     | Drummond Street South                        | BALLARAT CENTRAL VIC 3350 |
| 2/411     | Drummond Street South                        | BALLARAT CENTRAL VIC 3350 |
| 3/411     | Drummond Street South                        | BALLARAT CENTRAL VIC 3350 |
| 1/417     | Drummond Street South                        | BALLARAT CENTRAL VIC 3350 |
| 2/417     | Drummond Street South                        | BALLARAT CENTRAL VIC 3350 |
| 3/417     | Drummond Street South                        | BALLARAT CENTRAL VIC 3350 |
|           |                                              | BALLARAT CENTRAL VIC 3350 |
|           | Drummond Street South                        |                           |
| 421       | Drummond Street South  Drummond Street South | BALLARAT CENTRAL VIC 3350 |
| 422       |                                              | BALLARAT CENTRAL VIC 3350 |
| 425       | Drummond Street South                        | BALLARAT CENTRAL VIC 3350 |
| 1/511     | Drummond Street South                        | REDAN VIC 3350            |
| 3/511     | Drummond Street South                        | REDAN VIC 3350            |
| 2/511     | Drummond Street South                        | REDAN VIC 3350            |
| 525       | Drummond Street South                        | REDAN VIC 3350            |
| 603       | Drummond Street South                        | REDAN VIC 3350            |
| 604       | Drummond Street South                        | REDAN VIC 3350            |
| 612       | Drummond Street South                        | REDAN VIC 3350            |