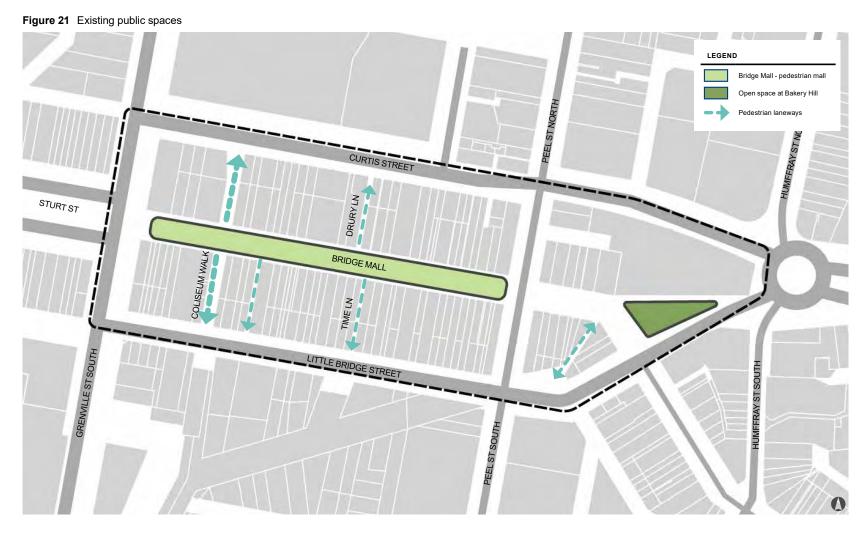

HO 168 SOUTH BALLARAT HERITAGE PRECINCT

| NO.       | STREET NAME                                  | SUBURB & POSTCODE         |
|-----------|----------------------------------------------|---------------------------|
|           |                                              |                           |
| 2/6       | Drummond Street South                        | BALLARAT CENTRAL VIC 3350 |
| 3/6       | Drummond Street South                        | BALLARAT CENTRAL VIC 3350 |
| 18        | Drummond Street South                        | BALLARAT CENTRAL VIC 3350 |
| 1/20-22   | Drummond Street South                        | BALLARAT CENTRAL VIC 3350 |
| 2/20-22   | Drummond Street South                        | BALLARAT CENTRAL VIC 3350 |
| 3/20-22   | Drummond Street South                        | BALLARAT CENTRAL VIC 3350 |
| 4/20-22   | Drummond Street South                        | BALLARAT CENTRAL VIC 3350 |
| 5/20-22   | Drummond Street South                        | BALLARAT CENTRAL VIC 3350 |
| 1/103     | Drummond Street South                        | BALLARAT CENTRAL VIC 3350 |
| 2/103     | Drummond Street South                        | BALLARAT CENTRAL VIC 3350 |
| 1/114-116 | Drummond Street South                        | BALLARAT CENTRAL VIC 3350 |
| 2/114-116 | Drummond Street South                        | BALLARAT CENTRAL VIC 3350 |
| 3/114-116 | Drummond Street South                        | BALLARAT CENTRAL VIC 3350 |
| 126       | Drummond Street South                        | BALLARAT CENTRAL VIC 3350 |
| 132       | Drummond Street South                        | BALLARAT CENTRAL VIC 3350 |
| 204       | Drummond Street South                        | BALLARAT CENTRAL VIC 3350 |
| 214       | Drummond Street South                        | BALLARAT CENTRAL VIC 3350 |
| 1/220     | Drummond Street South                        | BALLARAT CENTRAL VIC 3350 |
| 2/220     | Drummond Street South                        | BALLARAT CENTRAL VIC 3350 |
| 3/220     | Drummond Street South                        | BALLARAT CENTRAL VIC 3350 |
| 4/220     | Drummond Street South                        | BALLARAT CENTRAL VIC 3350 |
| 5/220     | Drummond Street South                        | BALLARAT CENTRAL VIC 3350 |
| 221       | Drummond Street South                        | BALLARAT CENTRAL VIC 3350 |
| 301       | Drummond Street South                        | BALLARAT CENTRAL VIC 3350 |
| 314       | Drummond Street South                        | BALLARAT CENTRAL VIC 3350 |
| 322       | Drummond Street South                        | BALLARAT CENTRAL VIC 3350 |
| 1/406     | Drummond Street South                        | BALLARAT CENTRAL VIC 3350 |
| 3/406     | Drummond Street South                        | BALLARAT CENTRAL VIC 3350 |
| 2/406     | Drummond Street South                        | BALLARAT CENTRAL VIC 3350 |
| 1/411     | Drummond Street South                        | BALLARAT CENTRAL VIC 3350 |
| 2/411     | Drummond Street South                        | BALLARAT CENTRAL VIC 3350 |
| 3/411     | Drummond Street South                        | BALLARAT CENTRAL VIC 3350 |
| 1/417     | Drummond Street South                        | BALLARAT CENTRAL VIC 3350 |
| 2/417     | Drummond Street South                        | BALLARAT CENTRAL VIC 3350 |
| 3/417     | Drummond Street South                        | BALLARAT CENTRAL VIC 3350 |
|           |                                              | BALLARAT CENTRAL VIC 3350 |
|           | Drummond Street South                        |                           |
| 421       | Drummond Street South  Drummond Street South | BALLARAT CENTRAL VIC 3350 |
| 422       |                                              | BALLARAT CENTRAL VIC 3350 |
| 425       | Drummond Street South                        | BALLARAT CENTRAL VIC 3350 |
| 1/511     | Drummond Street South                        | REDAN VIC 3350            |
| 3/511     | Drummond Street South                        | REDAN VIC 3350            |
| 2/511     | Drummond Street South                        | REDAN VIC 3350            |
| 525       | Drummond Street South                        | REDAN VIC 3350            |
| 603       | Drummond Street South                        | REDAN VIC 3350            |
| 604       | Drummond Street South                        | REDAN VIC 3350            |
| 612       | Drummond Street South                        | REDAN VIC 3350            |