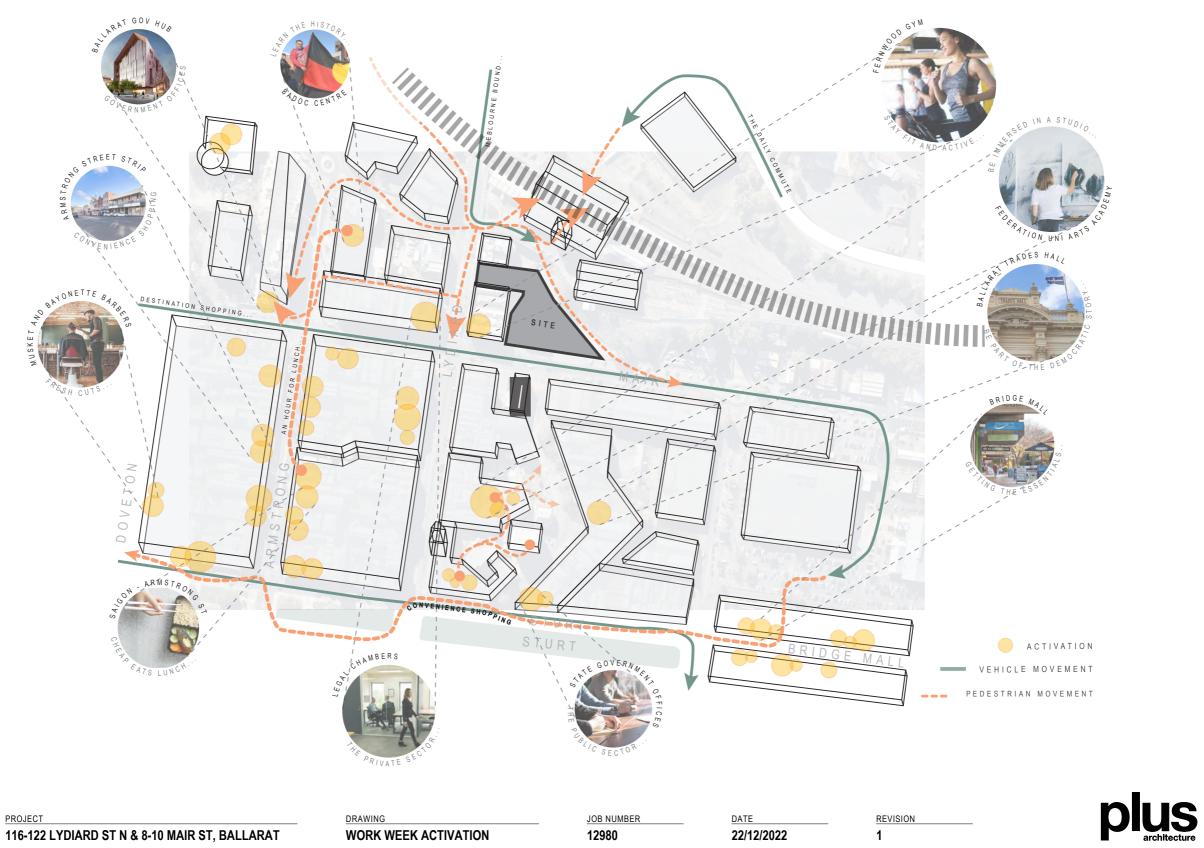

HO 168 SOUTH BALLARAT HERITAGE PRECINCT

| NO.       | STREET NAME                                  | SUBURB & POSTCODE         |
|-----------|----------------------------------------------|---------------------------|
|           |                                              |                           |
| 2/6       | Drummond Street South                        | BALLARAT CENTRAL VIC 3350 |
| 3/6       | Drummond Street South                        | BALLARAT CENTRAL VIC 3350 |
| 18        | Drummond Street South                        | BALLARAT CENTRAL VIC 3350 |
| 1/20-22   | Drummond Street South                        | BALLARAT CENTRAL VIC 3350 |
| 2/20-22   | Drummond Street South                        | BALLARAT CENTRAL VIC 3350 |
| 3/20-22   | Drummond Street South                        | BALLARAT CENTRAL VIC 3350 |
| 4/20-22   | Drummond Street South                        | BALLARAT CENTRAL VIC 3350 |
| 5/20-22   | Drummond Street South                        | BALLARAT CENTRAL VIC 3350 |
| 1/103     | Drummond Street South                        | BALLARAT CENTRAL VIC 3350 |
| 2/103     | Drummond Street South                        | BALLARAT CENTRAL VIC 3350 |
| 1/114-116 | Drummond Street South                        | BALLARAT CENTRAL VIC 3350 |
| 2/114-116 | Drummond Street South                        | BALLARAT CENTRAL VIC 3350 |
| 3/114-116 | Drummond Street South                        | BALLARAT CENTRAL VIC 3350 |
| 126       | Drummond Street South                        | BALLARAT CENTRAL VIC 3350 |
| 132       | Drummond Street South                        | BALLARAT CENTRAL VIC 3350 |
| 204       | Drummond Street South                        | BALLARAT CENTRAL VIC 3350 |
| 214       | Drummond Street South                        | BALLARAT CENTRAL VIC 3350 |
| 1/220     | Drummond Street South                        | BALLARAT CENTRAL VIC 3350 |
| 2/220     | Drummond Street South                        | BALLARAT CENTRAL VIC 3350 |
| 3/220     | Drummond Street South                        | BALLARAT CENTRAL VIC 3350 |
| 4/220     | Drummond Street South                        | BALLARAT CENTRAL VIC 3350 |
| 5/220     | Drummond Street South                        | BALLARAT CENTRAL VIC 3350 |
| 221       | Drummond Street South                        | BALLARAT CENTRAL VIC 3350 |
| 301       | Drummond Street South                        | BALLARAT CENTRAL VIC 3350 |
| 314       | Drummond Street South                        | BALLARAT CENTRAL VIC 3350 |
| 322       | Drummond Street South                        | BALLARAT CENTRAL VIC 3350 |
| 1/406     | Drummond Street South                        | BALLARAT CENTRAL VIC 3350 |
| 3/406     | Drummond Street South                        | BALLARAT CENTRAL VIC 3350 |
| 2/406     | Drummond Street South                        | BALLARAT CENTRAL VIC 3350 |
| 1/411     | Drummond Street South                        | BALLARAT CENTRAL VIC 3350 |
| 2/411     | Drummond Street South                        | BALLARAT CENTRAL VIC 3350 |
| 3/411     | Drummond Street South                        | BALLARAT CENTRAL VIC 3350 |
| 1/417     | Drummond Street South                        | BALLARAT CENTRAL VIC 3350 |
| 2/417     | Drummond Street South                        | BALLARAT CENTRAL VIC 3350 |
| 3/417     | Drummond Street South                        | BALLARAT CENTRAL VIC 3350 |
|           |                                              | BALLARAT CENTRAL VIC 3350 |
|           | Drummond Street South                        |                           |
| 421       | Drummond Street South  Drummond Street South | BALLARAT CENTRAL VIC 3350 |
| 422       |                                              | BALLARAT CENTRAL VIC 3350 |
| 425       | Drummond Street South                        | BALLARAT CENTRAL VIC 3350 |
| 1/511     | Drummond Street South                        | REDAN VIC 3350            |
| 3/511     | Drummond Street South                        | REDAN VIC 3350            |
| 2/511     | Drummond Street South                        | REDAN VIC 3350            |
| 525       | Drummond Street South                        | REDAN VIC 3350            |
| 603       | Drummond Street South                        | REDAN VIC 3350            |
| 604       | Drummond Street South                        | REDAN VIC 3350            |
| 612       | Drummond Street South                        | REDAN VIC 3350            |