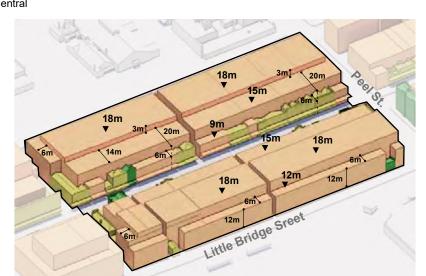

HO 168 SOUTH BALLARAT HERITAGE PRECINCT

| NO.       | STREET NAME                                  | SUBURB & POSTCODE         |
|-----------|----------------------------------------------|---------------------------|
|           |                                              |                           |
| 2/6       | Drummond Street South                        | BALLARAT CENTRAL VIC 3350 |
| 3/6       | Drummond Street South                        | BALLARAT CENTRAL VIC 3350 |
| 18        | Drummond Street South                        | BALLARAT CENTRAL VIC 3350 |
| 1/20-22   | Drummond Street South                        | BALLARAT CENTRAL VIC 3350 |
| 2/20-22   | Drummond Street South                        | BALLARAT CENTRAL VIC 3350 |
| 3/20-22   | Drummond Street South                        | BALLARAT CENTRAL VIC 3350 |
| 4/20-22   | Drummond Street South                        | BALLARAT CENTRAL VIC 3350 |
| 5/20-22   | Drummond Street South                        | BALLARAT CENTRAL VIC 3350 |
| 1/103     | Drummond Street South                        | BALLARAT CENTRAL VIC 3350 |
| 2/103     | Drummond Street South                        | BALLARAT CENTRAL VIC 3350 |
| 1/114-116 | Drummond Street South                        | BALLARAT CENTRAL VIC 3350 |
| 2/114-116 | Drummond Street South                        | BALLARAT CENTRAL VIC 3350 |
| 3/114-116 | Drummond Street South                        | BALLARAT CENTRAL VIC 3350 |
| 126       | Drummond Street South                        | BALLARAT CENTRAL VIC 3350 |
| 132       | Drummond Street South                        | BALLARAT CENTRAL VIC 3350 |
| 204       | Drummond Street South                        | BALLARAT CENTRAL VIC 3350 |
| 214       | Drummond Street South                        | BALLARAT CENTRAL VIC 3350 |
| 1/220     | Drummond Street South                        | BALLARAT CENTRAL VIC 3350 |
| 2/220     | Drummond Street South                        | BALLARAT CENTRAL VIC 3350 |
| 3/220     | Drummond Street South                        | BALLARAT CENTRAL VIC 3350 |
| 4/220     | Drummond Street South                        | BALLARAT CENTRAL VIC 3350 |
| 5/220     | Drummond Street South                        | BALLARAT CENTRAL VIC 3350 |
| 221       | Drummond Street South                        | BALLARAT CENTRAL VIC 3350 |
| 301       | Drummond Street South                        | BALLARAT CENTRAL VIC 3350 |
| 314       | Drummond Street South                        | BALLARAT CENTRAL VIC 3350 |
| 322       | Drummond Street South                        | BALLARAT CENTRAL VIC 3350 |
| 1/406     | Drummond Street South                        | BALLARAT CENTRAL VIC 3350 |
| 3/406     | Drummond Street South                        | BALLARAT CENTRAL VIC 3350 |
| 2/406     | Drummond Street South                        | BALLARAT CENTRAL VIC 3350 |
| 1/411     | Drummond Street South                        | BALLARAT CENTRAL VIC 3350 |
| 2/411     | Drummond Street South                        | BALLARAT CENTRAL VIC 3350 |
| 3/411     | Drummond Street South                        | BALLARAT CENTRAL VIC 3350 |
| 1/417     | Drummond Street South                        | BALLARAT CENTRAL VIC 3350 |
| 2/417     | Drummond Street South                        | BALLARAT CENTRAL VIC 3350 |
| 3/417     | Drummond Street South                        | BALLARAT CENTRAL VIC 3350 |
|           |                                              | BALLARAT CENTRAL VIC 3350 |
|           | Drummond Street South                        |                           |
| 421       | Drummond Street South  Drummond Street South | BALLARAT CENTRAL VIC 3350 |
| 422       |                                              | BALLARAT CENTRAL VIC 3350 |
| 425       | Drummond Street South                        | BALLARAT CENTRAL VIC 3350 |
| 1/511     | Drummond Street South                        | REDAN VIC 3350            |
| 3/511     | Drummond Street South                        | REDAN VIC 3350            |
| 2/511     | Drummond Street South                        | REDAN VIC 3350            |
| 525       | Drummond Street South                        | REDAN VIC 3350            |
| 603       | Drummond Street South                        | REDAN VIC 3350            |
| 604       | Drummond Street South                        | REDAN VIC 3350            |
| 612       | Drummond Street South                        | REDAN VIC 3350            |