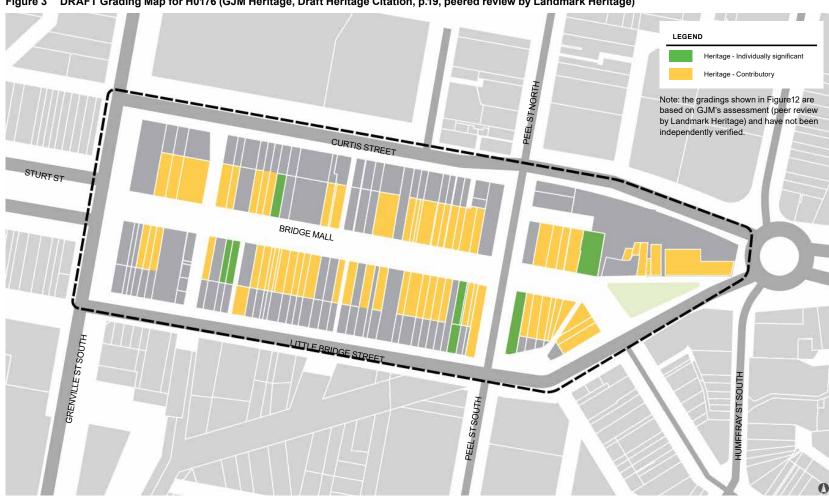

The curvature of the road as it rises to meet Victoria Street.
- Compressed streetscape quality in the lower lying part of Bridge Mall which reflects the width of the early bridge erected over the Yarrowee River.
- Strip retains shops from an early period that retain the sense of a gold rush town.
- Combination of topography and heritage streetscape, which is unusual in Victoria and compares to other gold rush towns such as Beechworth and Maldon.
- Forms part of a broader nationally significant network of gold rush towns.

However, the precinct has also undergone a degree of change over the years, particularly at the western end. A number of the early buildings have been altered or demolished in their entirety, and the street no longer serves as the eastern gateway to central Ballarat.





Figure 3 DRAFT Grading Map for H0176 (GJM Heritage, Draft Heritage Citation, p.19, peered review by Landmark Heritage)

### 2.4 CULTURAL **SIGNIFICANCE**

The Project's Study Area is influenced by two landmarks of cultural significance: the Yarrowee River which bisects the Study Area, and the view to Mt Warrenheip.

The Study Area is within Wadawurrung Country. The Wadawurrung Traditional Owners Aboriginal Corporation (WTOAC) is the Registered Aboriginal Party (RAP) and is responsible for caring for Wadawurrung living cultural heritage and Country in accordance with the Aboriginal Heritage Act 2006 and the Paleert Tjaara Oja: Wadawurrung Country Plan (2020).

The Project Team attended a meeting with WTOAC early in the Project's analysis phase, to discuss the culturally significant influe