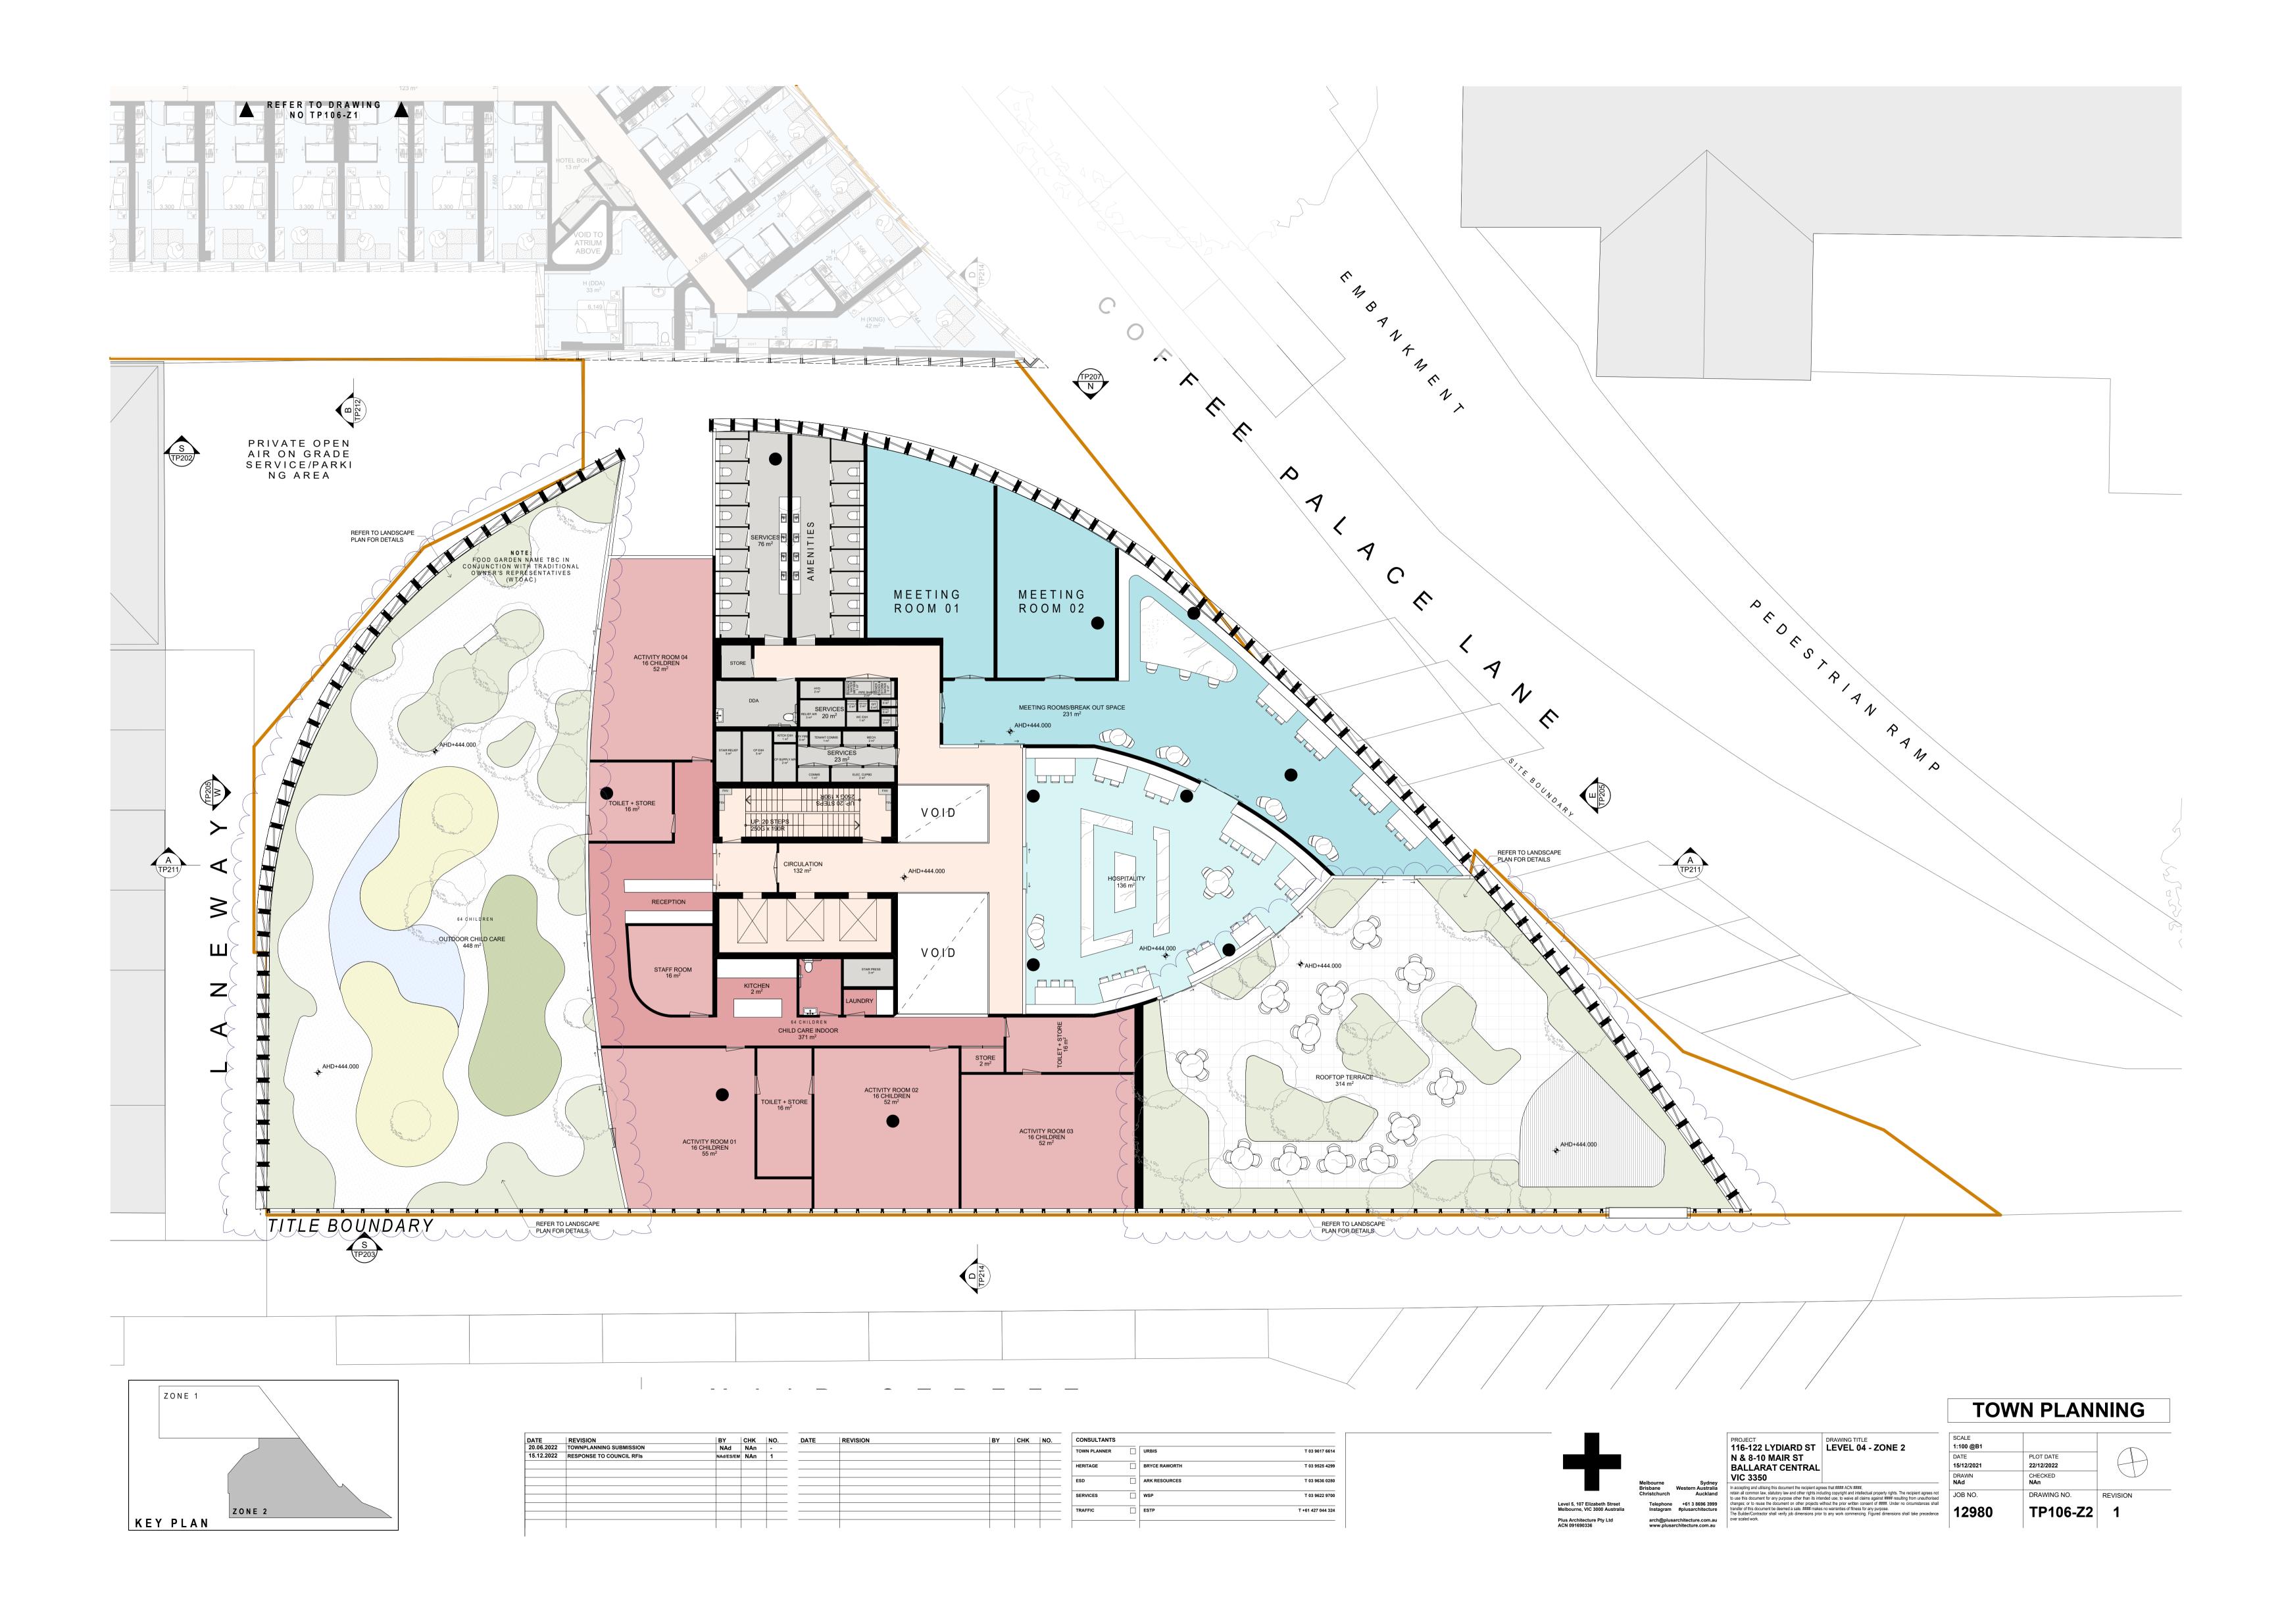

HO 168 SOUTH BALLARAT HERITAGE PRECINCT

| NO.       | STREET NAME                                  | SUBURB & POSTCODE         |
|-----------|----------------------------------------------|---------------------------|
|           |                                              |                           |
| 2/6       | Drummond Street South                        | BALLARAT CENTRAL VIC 3350 |
| 3/6       | Drummond Street South                        | BALLARAT CENTRAL VIC 3350 |
| 18        | Drummond Street South                        | BALLARAT CENTRAL VIC 3350 |
| 1/20-22   | Drummond Street South                        | BALLARAT CENTRAL VIC 3350 |
| 2/20-22   | Drummond Street South                        | BALLARAT CENTRAL VIC 3350 |
| 3/20-22   | Drummond Street South                        | BALLARAT CENTRAL VIC 3350 |
| 4/20-22   | Drummond Street South                        | BALLARAT CENTRAL VIC 3350 |
| 5/20-22   | Drummond Street South                        | BALLARAT CENTRAL VIC 3350 |
| 1/103     | Drummond Street South                        | BALLARAT CENTRAL VIC 3350 |
| 2/103     | Drummond Street South                        | BALLARAT CENTRAL VIC 3350 |
| 1/114-116 | Drummond Street South                        | BALLARAT CENTRAL VIC 3350 |
| 2/114-116 | Drummond Street South                        | BALLARAT CENTRAL VIC 3350 |
| 3/114-116 | Drummond Street South                        | BALLARAT CENTRAL VIC 3350 |
| 126       | Drummond Street South                        | BALLARAT CENTRAL VIC 3350 |
| 132       | Drummond Street South                        | BALLARAT CENTRAL VIC 3350 |
| 204       | Drummond Street South                        | BALLARAT CENTRAL VIC 3350 |
| 214       | Drummond Street South                        | BALLARAT CENTRAL VIC 3350 |
| 1/220     | Drummond Street South                        | BALLARAT CENTRAL VIC 3350 |
| 2/220     | Drummond Street South                        | BALLARAT CENTRAL VIC 3350 |
| 3/220     | Drummond Street South                        | BALLARAT CENTRAL VIC 3350 |
| 4/220     | Drummond Street South                        | BALLARAT CENTRAL VIC 3350 |
| 5/220     | Drummond Street South                        | BALLARAT CENTRAL VIC 3350 |
| 221       | Drummond Street South                        | BALLARAT CENTRAL VIC 3350 |
| 301       | Drummond Street South                        | BALLARAT CENTRAL VIC 3350 |
| 314       | Drummond Street South                        | BALLARAT CENTRAL VIC 3350 |
| 322       | Drummond Street South                        | BALLARAT CENTRAL VIC 3350 |
| 1/406     | Drummond Street South                        | BALLARAT CENTRAL VIC 3350 |
| 3/406     | Drummond Street South                        | BALLARAT CENTRAL VIC 3350 |
| 2/406     | Drummond Street South                        | BALLARAT CENTRAL VIC 3350 |
| 1/411     | Drummond Street South                        | BALLARAT CENTRAL VIC 3350 |
| 2/411     | Drummond Street South                        | BALLARAT CENTRAL VIC 3350 |
| 3/411     | Drummond Street South                        | BALLARAT CENTRAL VIC 3350 |
| 1/417     | Drummond Street South                        | BALLARAT CENTRAL VIC 3350 |
| 2/417     | Drummond Street South                        | BALLARAT CENTRAL VIC 3350 |
| 3/417     | Drummond Street South                        | BALLARAT CENTRAL VIC 3350 |
|           |                                              | BALLARAT CENTRAL VIC 3350 |
|           | Drummond Street South                        |                           |
| 421       | Drummond Street South  Drummond Street South | BALLARAT CENTRAL VIC 3350 |
| 422       |                                              | BALLARAT CENTRAL VIC 3350 |
| 425       | Drummond Street South                        | BALLARAT CENTRAL VIC 3350 |
| 1/511     | Drummond Street South                        | REDAN VIC 3350            |
| 3/511     | Drummond Street South                        | REDAN VIC 3350            |
| 2/511     | Drummond Street South                        | REDAN VIC 3350            |
| 525       | Drummond Street South                        | REDAN VIC 3350            |
| 603       | Drummond Street South                        | REDAN VIC 3350            |
| 604       | Drummond Street South                        | REDAN VIC 3350            |
| 612       | Drummond Street South                        | REDAN VIC 3350            |