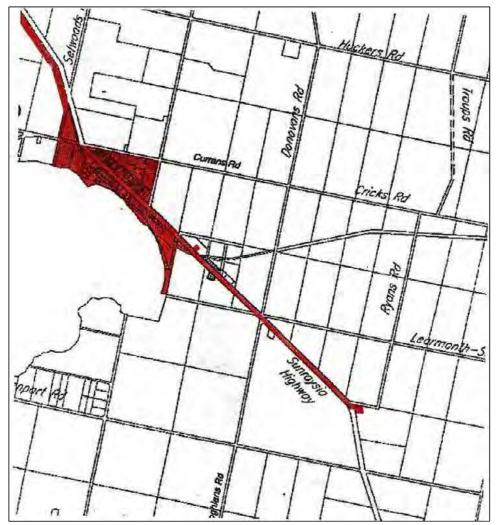

HO 168 SOUTH BALLARAT HERITAGE PRECINCT

| NO.       | STREET NAME                                  | SUBURB & POSTCODE         |
|-----------|----------------------------------------------|---------------------------|
|           |                                              |                           |
| 2/6       | Drummond Street South                        | BALLARAT CENTRAL VIC 3350 |
| 3/6       | Drummond Street South                        | BALLARAT CENTRAL VIC 3350 |
| 18        | Drummond Street South                        | BALLARAT CENTRAL VIC 3350 |
| 1/20-22   | Drummond Street South                        | BALLARAT CENTRAL VIC 3350 |
| 2/20-22   | Drummond Street South                        | BALLARAT CENTRAL VIC 3350 |
| 3/20-22   | Drummond Street South                        | BALLARAT CENTRAL VIC 3350 |
| 4/20-22   | Drummond Street South                        | BALLARAT CENTRAL VIC 3350 |
| 5/20-22   | Drummond Street South                        | BALLARAT CENTRAL VIC 3350 |
| 1/103     | Drummond Street South                        | BALLARAT CENTRAL VIC 3350 |
| 2/103     | Drummond Street South                        | BALLARAT CENTRAL VIC 3350 |
| 1/114-116 | Drummond Street South                        | BALLARAT CENTRAL VIC 3350 |
| 2/114-116 | Drummond Street South                        | BALLARAT CENTRAL VIC 3350 |
| 3/114-116 | Drummond Street South                        | BALLARAT CENTRAL VIC 3350 |
| 126       | Drummond Street South                        | BALLARAT CENTRAL VIC 3350 |
| 132       | Drummond Street South                        | BALLARAT CENTRAL VIC 3350 |
| 204       | Drummond Street South                        | BALLARAT CENTRAL VIC 3350 |
| 214       | Drummond Street South                        | BALLARAT CENTRAL VIC 3350 |
| 1/220     | Drummond Street South                        | BALLARAT CENTRAL VIC 3350 |
| 2/220     | Drummond Street South                        | BALLARAT CENTRAL VIC 3350 |
| 3/220     | Drummond Street South                        | BALLARAT CENTRAL VIC 3350 |
| 4/220     | Drummond Street South                        | BALLARAT CENTRAL VIC 3350 |
| 5/220     | Drummond Street South                        | BALLARAT CENTRAL VIC 3350 |
| 221       | Drummond Street South                        | BALLARAT CENTRAL VIC 3350 |
| 301       | Drummond Street South                        | BALLARAT CENTRAL VIC 3350 |
| 314       | Drummond Street South                        | BALLARAT CENTRAL VIC 3350 |
| 322       | Drummond Street South                        | BALLARAT CENTRAL VIC 3350 |
| 1/406     | Drummond Street South                        | BALLARAT CENTRAL VIC 3350 |
| 3/406     | Drummond Street South                        | BALLARAT CENTRAL VIC 3350 |
| 2/406     | Drummond Street South                        | BALLARAT CENTRAL VIC 3350 |
| 1/411     | Drummond Street South                        | BALLARAT CENTRAL VIC 3350 |
| 2/411     | Drummond Street South                        | BALLARAT CENTRAL VIC 3350 |
| 3/411     | Drummond Street South                        | BALLARAT CENTRAL VIC 3350 |
| 1/417     | Drummond Street South                        | BALLARAT CENTRAL VIC 3350 |
| 2/417     | Drummond Street South                        | BALLARAT CENTRAL VIC 3350 |
| 3/417     | Drummond Street South                        | BALLARAT CENTRAL VIC 3350 |
|           |                                              | BALLARAT CENTRAL VIC 3350 |
|           | Drummond Street South                        |                           |
| 421       | Drummond Street South  Drummond Street South | BALLARAT CENTRAL VIC 3350 |
| 422       |                                              | BALLARAT CENTRAL VIC 3350 |
| 425       | Drummond Street South                        | BALLARAT CENTRAL VIC 3350 |
| 1/511     | Drummond Street South                        | REDAN VIC 3350            |
| 3/511     | Drummond Street South                        | REDAN VIC 3350            |
| 2/511     | Drummond Street South                        | REDAN VIC 3350            |
| 525       | Drummond Street South                        | REDAN VIC 3350            |
| 603       | Drummond Street South                        | REDAN VIC 3350            |
| 604       | Drummond Street South                        | REDAN VIC 3350            |
| 612       | Drummond Street South                        | REDAN VIC 3350            |