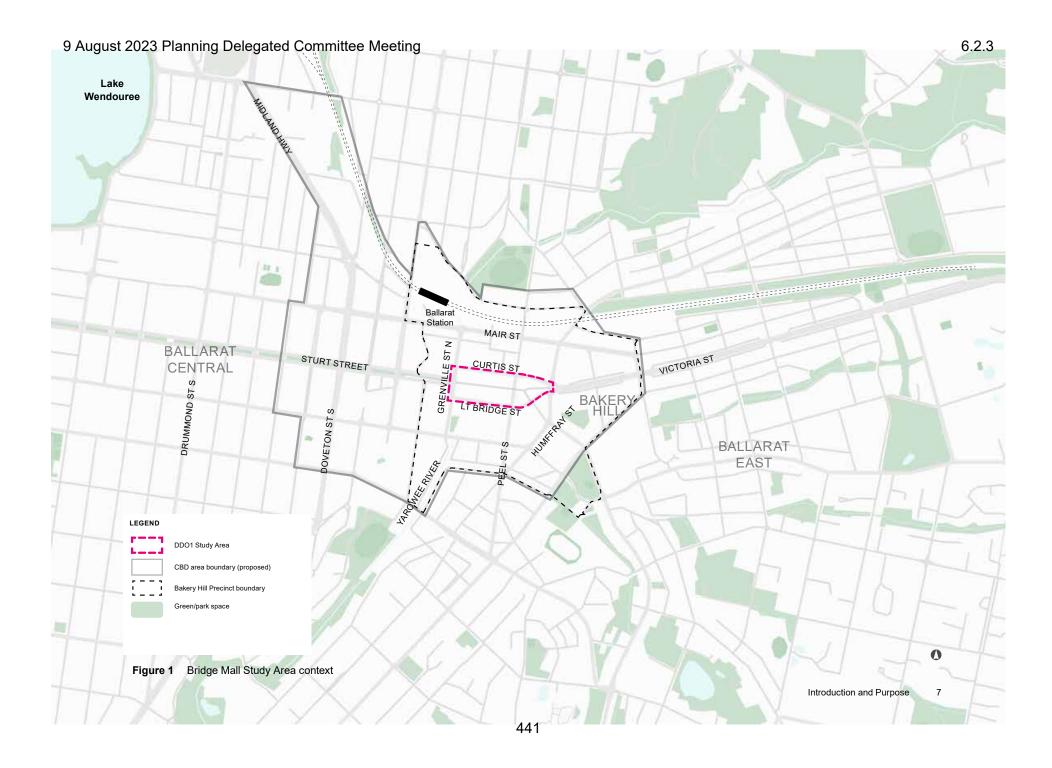

s dating from the mid-nineteenth to the mid-twentieth centuries.

Bridge Mall was pedestrianised in 1981, primarily containing retail and hospitality uses. Recent economic decline means Bridge Mall has high vacancy rates, driving the need for strategic review and renewal. Bridge

Mall has a highly consistent two-storey street wall with significant heritage assets. It is generally a fine-grained, human-scale street with attractive and varied building forms. It is located within key view lines between the commercial and civic centre of Ballarat to the west and Mount Warrenheip to the east.

While there has been little recent development in this precinct, the Bakery Hill Urban Renewal Plan anticipates that the area is suitable and will be subject to more intensive development in the future.





<sup>8</sup> Bridge Mall Built Form Framework

### SITE PHOTOS









## 2.0 HERITAGE CONTEXT



### 2.1 HISTORY

Central Ballarat is rich in history and the extent of intact heritage fabric is evidence of the city's evolution during the Gold Rush period which commenced in the 1850s.

Prior to European settlement, the Yarrowee was an important place for the Boro Gundidj, a clan of the Wadawurrung People.

Ballarat developed rapidly after rich alluvial gold deposits were discovered in 1851. Located on the river flats of Yarrowee River, Bridge Street is one of the oldest commercial centres in Ballarat. It originally linked the diggings in Ballarat Flat with the ordered official government township in the west.

Frequent floods plagued the early inhabitants until engineering works were