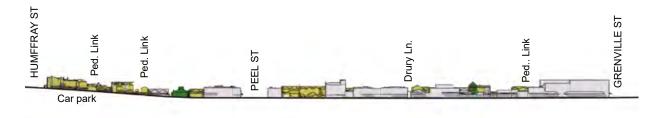

nsport. The Study Area's built form interface to these streets consists of a mix of uses, comprising services, back-of-house uses, and some business frontages.

Little Bridge Street comprises a mix of heritage and non-heritage buildings. The significant heritage building (Centenary Hotel) located at the corner of Peel Street South and Little Bridge Street is a key visually important node. A car park is located at the northern edge of Curtis Street. The car park currently services the adjoining developments in Bakery Hill and has some buildings fronting it, refer to Figure 17.

The key north-south street within the Study Area is Peel Street, which connects Little Bridge Street to Curtis Street. Several pedestrian laneways connect to Bridge Mall from Curtis Street and Little Bridge Street.



Figure 17 Curtis Street elevation



Figure 18 Little Bridge Street elevation

# 4.6 MOVEMENT NETWORK

Bridge Mall is the primary pedestrian mall within the Ballarat CBD. It has a multi-faceted purpose, acting as a public space for movement, retail, dining and recreation. Entry into the precinct primarily comes from Sturt Street (for pedestrians and cyclists) or the two car parks located to the north and south of the Study Area. The pedestrian movement is mainly along the east-west oriented Bridge Mall.

Several narrow laneways provide minor north-south connections to the large car parks along Curtis Street and Little Bridge Street. These laneways differ in character, with some, such as Time Lane, having a sole purpose as a means of circulation, and others, such as Coliseum Walk, providi