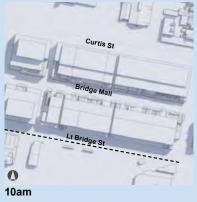

HO 168 SOUTH BALLARAT HERITAGE PRECINCT

| NO.       | STREET NAME                                  | SUBURB & POSTCODE         |
|-----------|----------------------------------------------|---------------------------|
|           |                                              |                           |
| 2/6       | Drummond Street South                        | BALLARAT CENTRAL VIC 3350 |
| 3/6       | Drummond Street South                        | BALLARAT CENTRAL VIC 3350 |
| 18        | Drummond Street South                        | BALLARAT CENTRAL VIC 3350 |
| 1/20-22   | Drummond Street South                        | BALLARAT CENTRAL VIC 3350 |
| 2/20-22   | Drummond Street South                        | BALLARAT CENTRAL VIC 3350 |
| 3/20-22   | Drummond Street South                        | BALLARAT CENTRAL VIC 3350 |
| 4/20-22   | Drummond Street South                        | BALLARAT CENTRAL VIC 3350 |
| 5/20-22   | Drummond Street South                        | BALLARAT CENTRAL VIC 3350 |
| 1/103     | Drummond Street South                        | BALLARAT CENTRAL VIC 3350 |
| 2/103     | Drummond Street South                        | BALLARAT CENTRAL VIC 3350 |
| 1/114-116 | Drummond Street South                        | BALLARAT CENTRAL VIC 3350 |
| 2/114-116 | Drummond Street South                        | BALLARAT CENTRAL VIC 3350 |
| 3/114-116 | Drummond Street South                        | BALLARAT CENTRAL VIC 3350 |
| 126       | Drummond Street South                        | BALLARAT CENTRAL VIC 3350 |
| 132       | Drummond Street South                        | BALLARAT CENTRAL VIC 3350 |
| 204       | Drummond Street South                        | BALLARAT CENTRAL VIC 3350 |
| 214       | Drummond Street South                        | BALLARAT CENTRAL VIC 3350 |
| 1/220     | Drummond Street South                        | BALLARAT CENTRAL VIC 3350 |
| 2/220     | Drummond Street South                        | BALLARAT CENTRAL VIC 3350 |
| 3/220     | Drummond Street South                        | BALLARAT CENTRAL VIC 3350 |
| 4/220     | Drummond Street South                        | BALLARAT CENTRAL VIC 3350 |
| 5/220     | Drummond Street South                        | BALLARAT CENTRAL VIC 3350 |
| 221       | Drummond Street South                        | BALLARAT CENTRAL VIC 3350 |
| 301       | Drummond Street South                        | BALLARAT CENTRAL VIC 3350 |
| 314       | Drummond Street South                        | BALLARAT CENTRAL VIC 3350 |
| 322       | Drummond Street South                        | BALLARAT CENTRAL VIC 3350 |
| 1/406     | Drummond Street South                        | BALLARAT CENTRAL VIC 3350 |
| 3/406     | Drummond Street South                        | BALLARAT CENTRAL VIC 3350 |
| 2/406     | Drummond Street South                        | BALLARAT CENTRAL VIC 3350 |
| 1/411     | Drummond Street South                        | BALLARAT CENTRAL VIC 3350 |
| 2/411     | Drummond Street South                        | BALLARAT CENTRAL VIC 3350 |
| 3/411     | Drummond Street South                        | BALLARAT CENTRAL VIC 3350 |
| 1/417     | Drummond Street South                        | BALLARAT CENTRAL VIC 3350 |
| 2/417     | Drummond Street South                        | BALLARAT CENTRAL VIC 3350 |
| 3/417     | Drummond Street South                        | BALLARAT CENTRAL VIC 3350 |
|           |                                              | BALLARAT CENTRAL VIC 3350 |
|           | Drummond Street South                        |                           |
| 421       | Drummond Street South  Drummond Street South | BALLARAT CENTRAL VIC 3350 |
| 422       |                                              | BALLARAT CENTRAL VIC 3350 |
| 425       | Drummond Street South                        | BALLARAT CENTRAL VIC 3350 |
| 1/511     | Drummond Street South                        | REDAN VIC 3350            |
| 3/511     | Drummond Street South                        | REDAN VIC 3350            |
| 2/511     | Drummond Street South                        | REDAN VIC 3350            |
| 525       | Drummond Street South                        | REDAN VIC 3350            |
| 603       | Drummond Street South                        | REDAN VIC 3350            |
| 604       | Drummond Street South                        | REDAN VIC 3350            |
| 612       | Drummond Street South                        | REDAN VIC 3350            |