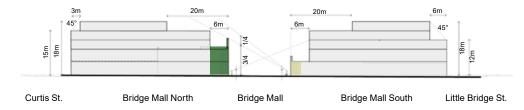

HO 168 SOUTH BALLARAT HERITAGE PRECINCT

| NO.       | STREET NAME                                  | SUBURB & POSTCODE         |
|-----------|----------------------------------------------|---------------------------|
|           |                                              |                           |
| 2/6       | Drummond Street South                        | BALLARAT CENTRAL VIC 3350 |
| 3/6       | Drummond Street South                        | BALLARAT CENTRAL VIC 3350 |
| 18        | Drummond Street South                        | BALLARAT CENTRAL VIC 3350 |
| 1/20-22   | Drummond Street South                        | BALLARAT CENTRAL VIC 3350 |
| 2/20-22   | Drummond Street South                        | BALLARAT CENTRAL VIC 3350 |
| 3/20-22   | Drummond Street South                        | BALLARAT CENTRAL VIC 3350 |
| 4/20-22   | Drummond Street South                        | BALLARAT CENTRAL VIC 3350 |
| 5/20-22   | Drummond Street South                        | BALLARAT CENTRAL VIC 3350 |
| 1/103     | Drummond Street South                        | BALLARAT CENTRAL VIC 3350 |
| 2/103     | Drummond Street South                        | BALLARAT CENTRAL VIC 3350 |
| 1/114-116 | Drummond Street South                        | BALLARAT CENTRAL VIC 3350 |
| 2/114-116 | Drummond Street South                        | BALLARAT CENTRAL VIC 3350 |
| 3/114-116 | Drummond Street South                        | BALLARAT CENTRAL VIC 3350 |
| 126       | Drummond Street South                        | BALLARAT CENTRAL VIC 3350 |
| 132       | Drummond Street South                        | BALLARAT CENTRAL VIC 3350 |
| 204       | Drummond Street South                        | BALLARAT CENTRAL VIC 3350 |
| 214       | Drummond Street South                        | BALLARAT CENTRAL VIC 3350 |
| 1/220     | Drummond Street South                        | BALLARAT CENTRAL VIC 3350 |
| 2/220     | Drummond Street South                        | BALLARAT CENTRAL VIC 3350 |
| 3/220     | Drummond Street South                        | BALLARAT CENTRAL VIC 3350 |
| 4/220     | Drummond Street South                        | BALLARAT CENTRAL VIC 3350 |
| 5/220     | Drummond Street South                        | BALLARAT CENTRAL VIC 3350 |
| 221       | Drummond Street South                        | BALLARAT CENTRAL VIC 3350 |
| 301       | Drummond Street South                        | BALLARAT CENTRAL VIC 3350 |
| 314       | Drummond Street South                        | BALLARAT CENTRAL VIC 3350 |
| 322       | Drummond Street South                        | BALLARAT CENTRAL VIC 3350 |
| 1/406     | Drummond Street South                        | BALLARAT CENTRAL VIC 3350 |
| 3/406     | Drummond Street South                        | BALLARAT CENTRAL VIC 3350 |
| 2/406     | Drummond Street South                        | BALLARAT CENTRAL VIC 3350 |
| 1/411     | Drummond Street South                        | BALLARAT CENTRAL VIC 3350 |
| 2/411     | Drummond Street South                        | BALLARAT CENTRAL VIC 3350 |
| 3/411     | Drummond Street South                        | BALLARAT CENTRAL VIC 3350 |
| 1/417     | Drummond Street South                        | BALLARAT CENTRAL VIC 3350 |
| 2/417     | Drummond Street South                        | BALLARAT CENTRAL VIC 3350 |
| 3/417     | Drummond Street South                        | BALLARAT CENTRAL VIC 3350 |
|           |                                              | BALLARAT CENTRAL VIC 3350 |
|           | Drummond Street South                        |                           |
| 421       | Drummond Street South  Drummond Street South | BALLARAT CENTRAL VIC 3350 |
| 422       |                                              | BALLARAT CENTRAL VIC 3350 |
| 425       | Drummond Street South                        | BALLARAT CENTRAL VIC 3350 |
| 1/511     | Drummond Street South                        | REDAN VIC 3350            |
| 3/511     | Drummond Street South                        | REDAN VIC 3350            |
| 2/511     | Drummond Street South                        | REDAN VIC 3350            |
| 525       | Drummond Street South                        | REDAN VIC 3350            |
| 603       | Drummond Street South                        | REDAN VIC 3350            |
| 604       | Drummond Street South                        | REDAN VIC 3350            |
| 612       | Drummond Street South                        | REDAN VIC 3350            |