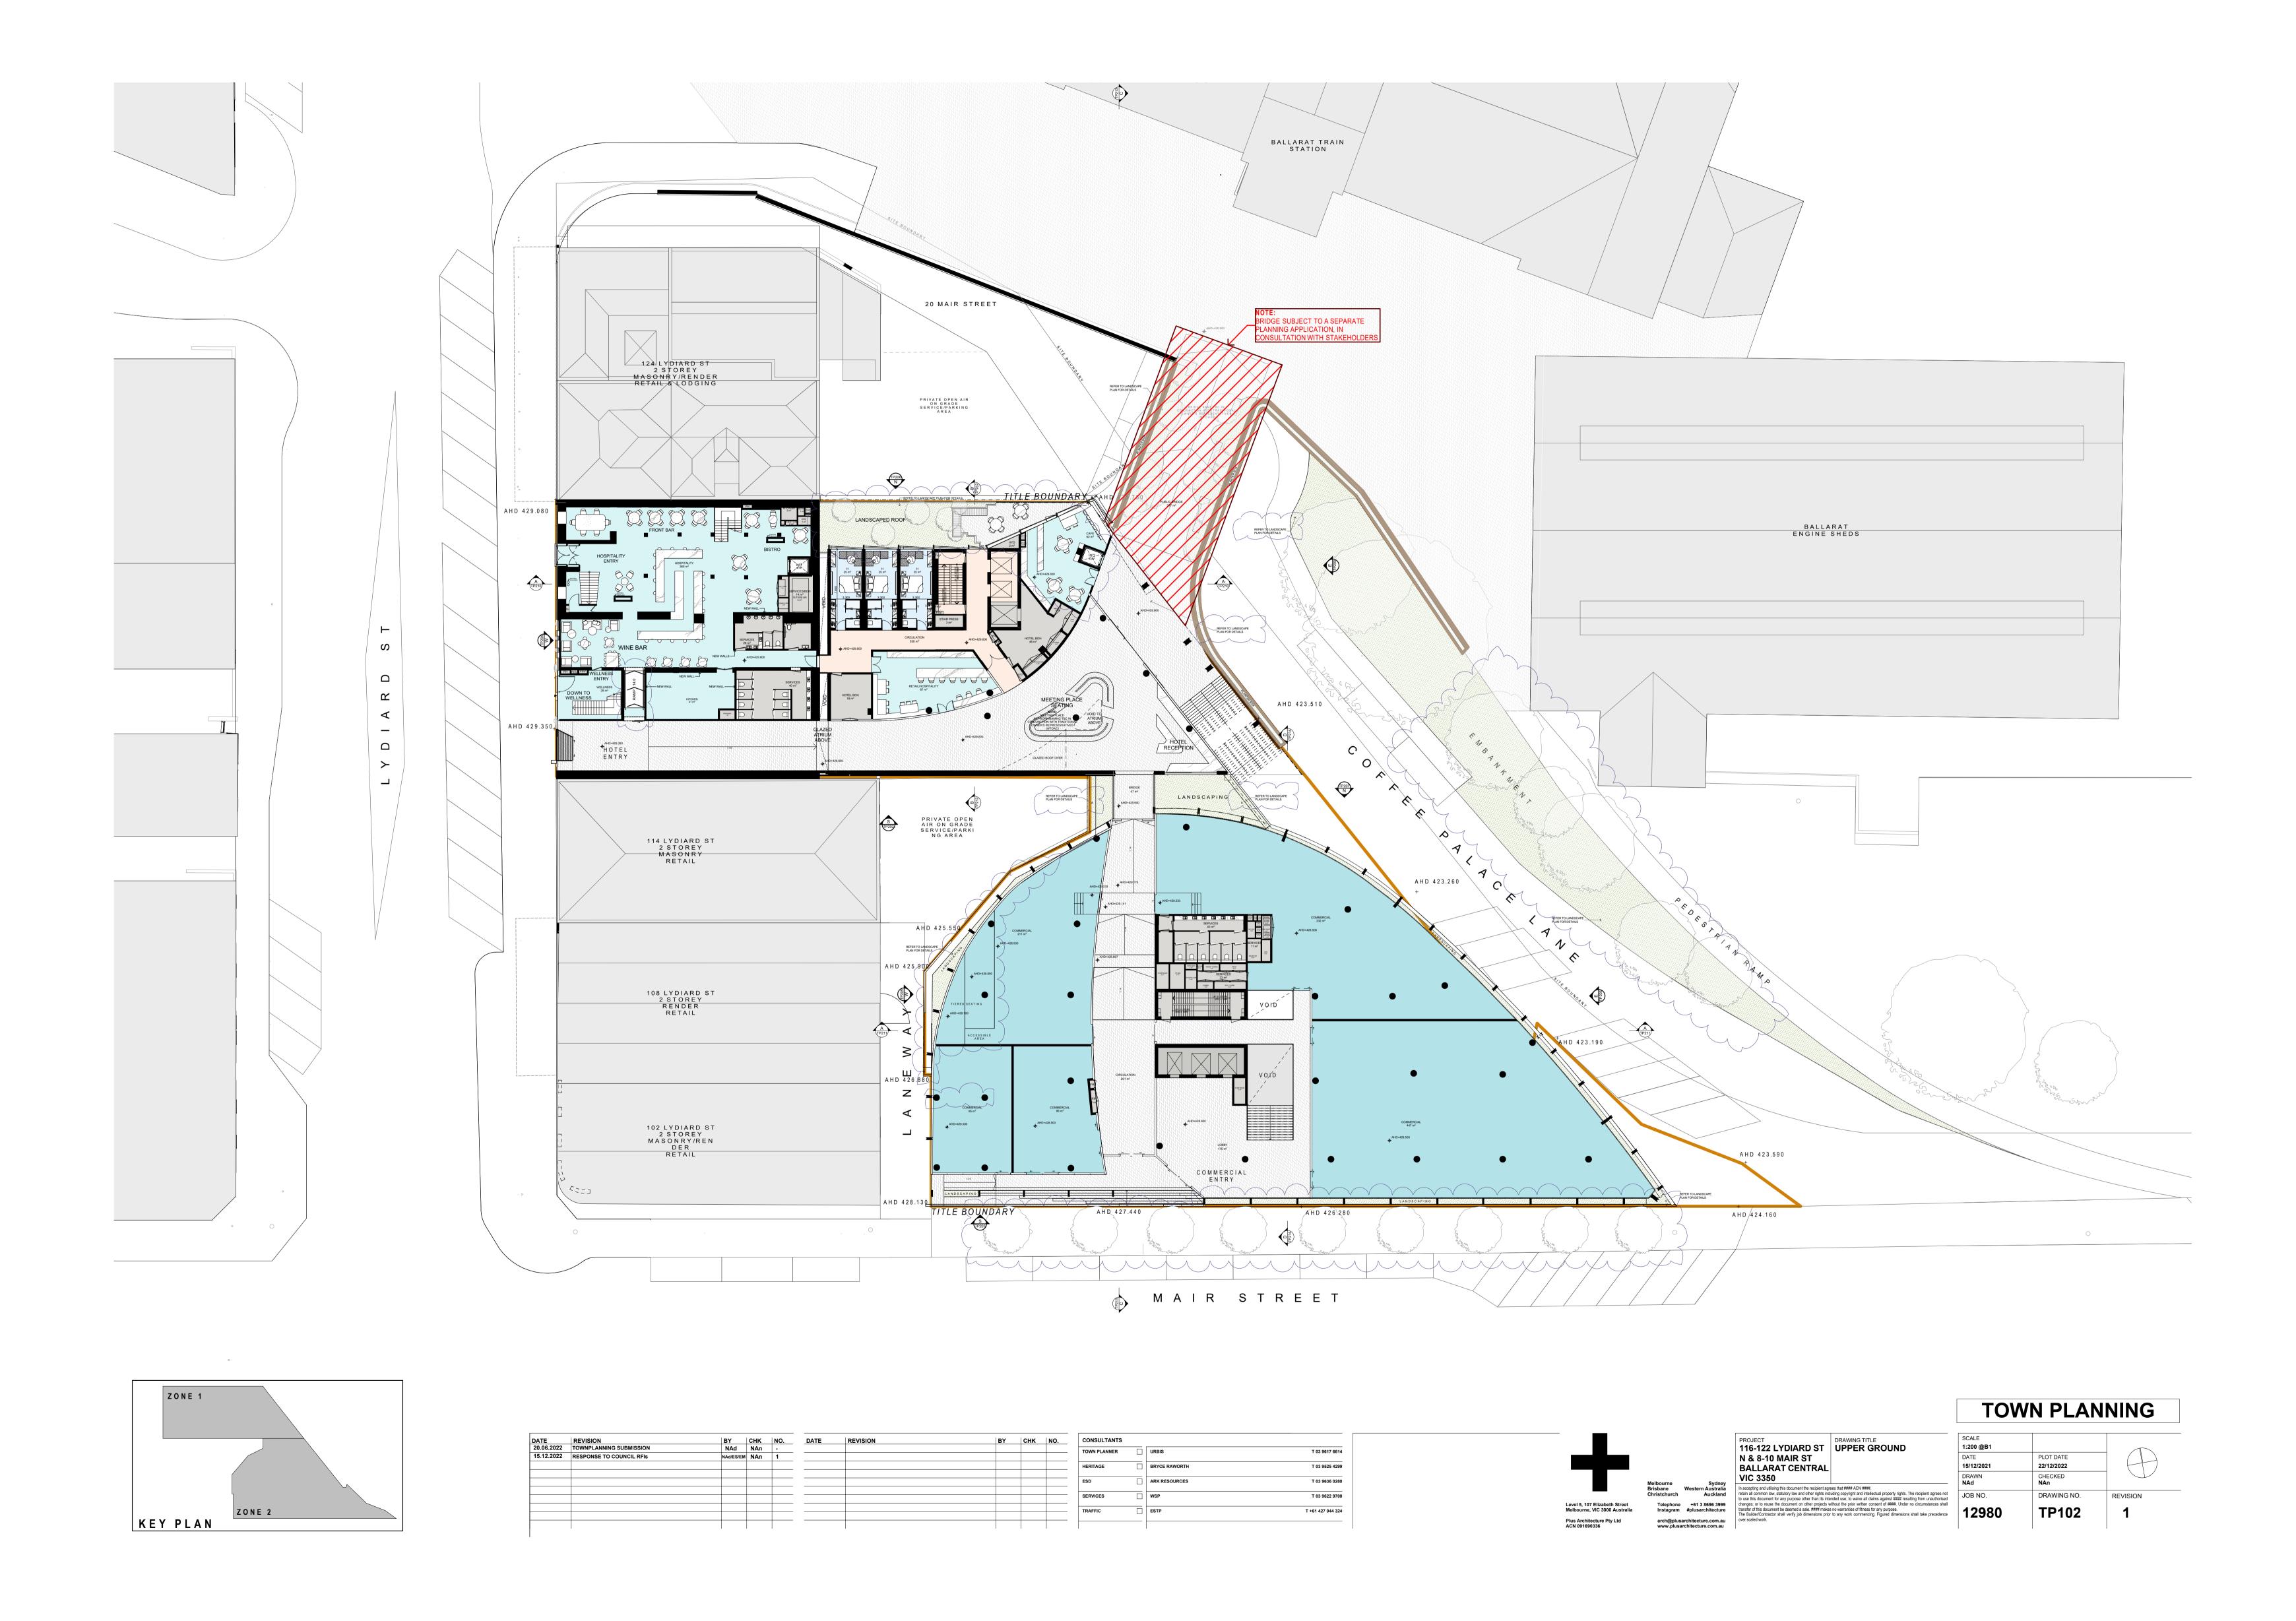

HO 168 SOUTH BALLARAT HERITAGE PRECINCT

| NO.       | STREET NAME                                  | SUBURB & POSTCODE         |
|-----------|----------------------------------------------|---------------------------|
|           |                                              |                           |
| 2/6       | Drummond Street South                        | BALLARAT CENTRAL VIC 3350 |
| 3/6       | Drummond Street South                        | BALLARAT CENTRAL VIC 3350 |
| 18        | Drummond Street South                        | BALLARAT CENTRAL VIC 3350 |
| 1/20-22   | Drummond Street South                        | BALLARAT CENTRAL VIC 3350 |
| 2/20-22   | Drummond Street South                        | BALLARAT CENTRAL VIC 3350 |
| 3/20-22   | Drummond Street South                        | BALLARAT CENTRAL VIC 3350 |
| 4/20-22   | Drummond Street South                        | BALLARAT CENTRAL VIC 3350 |
| 5/20-22   | Drummond Street South                        | BALLARAT CENTRAL VIC 3350 |
| 1/103     | Drummond Street South                        | BALLARAT CENTRAL VIC 3350 |
| 2/103     | Drummond Street South                        | BALLARAT CENTRAL VIC 3350 |
| 1/114-116 | Drummond Street South                        | BALLARAT CENTRAL VIC 3350 |
| 2/114-116 | Drummond Street South                        | BALLARAT CENTRAL VIC 3350 |
| 3/114-116 | Drummond Street South                        | BALLARAT CENTRAL VIC 3350 |
| 126       | Drummond Street South                        | BALLARAT CENTRAL VIC 3350 |
| 132       | Drummond Street South                        | BALLARAT CENTRAL VIC 3350 |
| 204       | Drummond Street South                        | BALLARAT CENTRAL VIC 3350 |
| 214       | Drummond Street South                        | BALLARAT CENTRAL VIC 3350 |
| 1/220     | Drummond Street South                        | BALLARAT CENTRAL VIC 3350 |
| 2/220     | Drummond Street South                        | BALLARAT CENTRAL VIC 3350 |
| 3/220     | Drummond Street South                        | BALLARAT CENTRAL VIC 3350 |
| 4/220     | Drummond Street South                        | BALLARAT CENTRAL VIC 3350 |
| 5/220     | Drummond Street South                        | BALLARAT CENTRAL VIC 3350 |
| 221       | Drummond Street South                        | BALLARAT CENTRAL VIC 3350 |
| 301       | Drummond Street South                        | BALLARAT CENTRAL VIC 3350 |
| 314       | Drummond Street South                        | BALLARAT CENTRAL VIC 3350 |
| 322       | Drummond Street South                        | BALLARAT CENTRAL VIC 3350 |
| 1/406     | Drummond Street South                        | BALLARAT CENTRAL VIC 3350 |
| 3/406     | Drummond Street South                        | BALLARAT CENTRAL VIC 3350 |
| 2/406     | Drummond Street South                        | BALLARAT CENTRAL VIC 3350 |
| 1/411     | Drummond Street South                        | BALLARAT CENTRAL VIC 3350 |
| 2/411     | Drummond Street South                        | BALLARAT CENTRAL VIC 3350 |
| 3/411     | Drummond Street South                        | BALLARAT CENTRAL VIC 3350 |
| 1/417     | Drummond Street South                        | BALLARAT CENTRAL VIC 3350 |
| 2/417     | Drummond Street South                        | BALLARAT CENTRAL VIC 3350 |
| 3/417     | Drummond Street South                        | BALLARAT CENTRAL VIC 3350 |
|           |                                              | BALLARAT CENTRAL VIC 3350 |
|           | Drummond Street South                        |                           |
| 421       | Drummond Street South  Drummond Street South | BALLARAT CENTRAL VIC 3350 |
| 422       |                                              | BALLARAT CENTRAL VIC 3350 |
| 425       | Drummond Street South                        | BALLARAT CENTRAL VIC 3350 |
| 1/511     | Drummond Street South                        | REDAN VIC 3350            |
| 3/511     | Drummond Street South                        | REDAN VIC 3350            |
| 2/511     | Drummond Street South                        | REDAN VIC 3350            |
| 525       | Drummond Street South                        | REDAN VIC 3350            |
| 603       | Drummond Street South                        | REDAN VIC 3350            |
| 604       | Drummond Street South                        | REDAN VIC 3350            |
| 612       | Drummond Street South                        | REDAN VIC 3350            |