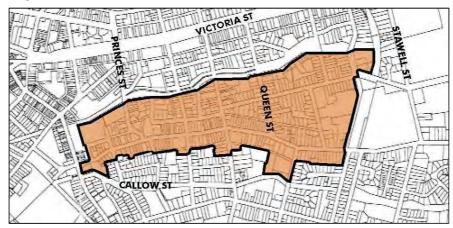

HO 168 SOUTH BALLARAT HERITAGE PRECINCT

| NO.       | STREET NAME                                  | SUBURB & POSTCODE         |
|-----------|----------------------------------------------|---------------------------|
|           |                                              |                           |
| 2/6       | Drummond Street South                        | BALLARAT CENTRAL VIC 3350 |
| 3/6       | Drummond Street South                        | BALLARAT CENTRAL VIC 3350 |
| 18        | Drummond Street South                        | BALLARAT CENTRAL VIC 3350 |
| 1/20-22   | Drummond Street South                        | BALLARAT CENTRAL VIC 3350 |
| 2/20-22   | Drummond Street South                        | BALLARAT CENTRAL VIC 3350 |
| 3/20-22   | Drummond Street South                        | BALLARAT CENTRAL VIC 3350 |
| 4/20-22   | Drummond Street South                        | BALLARAT CENTRAL VIC 3350 |
| 5/20-22   | Drummond Street South                        | BALLARAT CENTRAL VIC 3350 |
| 1/103     | Drummond Street South                        | BALLARAT CENTRAL VIC 3350 |
| 2/103     | Drummond Street South                        | BALLARAT CENTRAL VIC 3350 |
| 1/114-116 | Drummond Street South                        | BALLARAT CENTRAL VIC 3350 |
| 2/114-116 | Drummond Street South                        | BALLARAT CENTRAL VIC 3350 |
| 3/114-116 | Drummond Street South                        | BALLARAT CENTRAL VIC 3350 |
| 126       | Drummond Street South                        | BALLARAT CENTRAL VIC 3350 |
| 132       | Drummond Street South                        | BALLARAT CENTRAL VIC 3350 |
| 204       | Drummond Street South                        | BALLARAT CENTRAL VIC 3350 |
| 214       | Drummond Street South                        | BALLARAT CENTRAL VIC 3350 |
| 1/220     | Drummond Street South                        | BALLARAT CENTRAL VIC 3350 |
| 2/220     | Drummond Street South                        | BALLARAT CENTRAL VIC 3350 |
| 3/220     | Drummond Street South                        | BALLARAT CENTRAL VIC 3350 |
| 4/220     | Drummond Street South                        | BALLARAT CENTRAL VIC 3350 |
| 5/220     | Drummond Street South                        | BALLARAT CENTRAL VIC 3350 |
| 221       | Drummond Street South                        | BALLARAT CENTRAL VIC 3350 |
| 301       | Drummond Street South                        | BALLARAT CENTRAL VIC 3350 |
| 314       | Drummond Street South                        | BALLARAT CENTRAL VIC 3350 |
| 322       | Drummond Street South                        | BALLARAT CENTRAL VIC 3350 |
| 1/406     | Drummond Street South                        | BALLARAT CENTRAL VIC 3350 |
| 3/406     | Drummond Street South                        | BALLARAT CENTRAL VIC 3350 |
| 2/406     | Drummond Street South                        | BALLARAT CENTRAL VIC 3350 |
| 1/411     | Drummond Street South                        | BALLARAT CENTRAL VIC 3350 |
| 2/411     | Drummond Street South                        | BALLARAT CENTRAL VIC 3350 |
| 3/411     | Drummond Street South                        | BALLARAT CENTRAL VIC 3350 |
| 1/417     | Drummond Street South                        | BALLARAT CENTRAL VIC 3350 |
| 2/417     | Drummond Street South                        | BALLARAT CENTRAL VIC 3350 |
| 3/417     | Drummond Street South                        | BALLARAT CENTRAL VIC 3350 |
|           |                                              | BALLARAT CENTRAL VIC 3350 |
|           | Drummond Street South                        |                           |
| 421       | Drummond Street South  Drummond Street South | BALLARAT CENTRAL VIC 3350 |
| 422       |                                              | BALLARAT CENTRAL VIC 3350 |
| 425       | Drummond Street South                        | BALLARAT CENTRAL VIC 3350 |
| 1/511     | Drummond Street South                        | REDAN VIC 3350            |
| 3/511     | Drummond Street South                        | REDAN VIC 3350            |
| 2/511     | Drummond Street South                        | REDAN VIC 3350            |
| 525       | Drummond Street South                        | REDAN VIC 3350            |
| 603       | Drummond Street South                        | REDAN VIC 3350            |
| 604       | Drummond Street South                        | REDAN VIC 3350            |
| 612       | Drummond Street South                        | REDAN VIC 3350            |