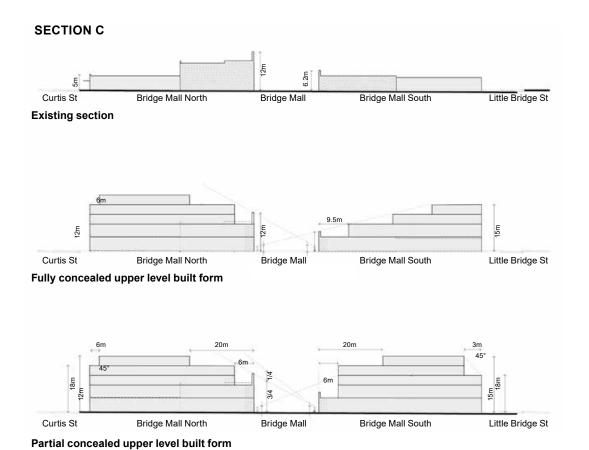

HO 168 SOUTH BALLARAT HERITAGE PRECINCT

| NO.       | STREET NAME                                  | SUBURB & POSTCODE         |
|-----------|----------------------------------------------|---------------------------|
|           |                                              |                           |
| 2/6       | Drummond Street South                        | BALLARAT CENTRAL VIC 3350 |
| 3/6       | Drummond Street South                        | BALLARAT CENTRAL VIC 3350 |
| 18        | Drummond Street South                        | BALLARAT CENTRAL VIC 3350 |
| 1/20-22   | Drummond Street South                        | BALLARAT CENTRAL VIC 3350 |
| 2/20-22   | Drummond Street South                        | BALLARAT CENTRAL VIC 3350 |
| 3/20-22   | Drummond Street South                        | BALLARAT CENTRAL VIC 3350 |
| 4/20-22   | Drummond Street South                        | BALLARAT CENTRAL VIC 3350 |
| 5/20-22   | Drummond Street South                        | BALLARAT CENTRAL VIC 3350 |
| 1/103     | Drummond Street South                        | BALLARAT CENTRAL VIC 3350 |
| 2/103     | Drummond Street South                        | BALLARAT CENTRAL VIC 3350 |
| 1/114-116 | Drummond Street South                        | BALLARAT CENTRAL VIC 3350 |
| 2/114-116 | Drummond Street South                        | BALLARAT CENTRAL VIC 3350 |
| 3/114-116 | Drummond Street South                        | BALLARAT CENTRAL VIC 3350 |
| 126       | Drummond Street South                        | BALLARAT CENTRAL VIC 3350 |
| 132       | Drummond Street South                        | BALLARAT CENTRAL VIC 3350 |
| 204       | Drummond Street South                        | BALLARAT CENTRAL VIC 3350 |
| 214       | Drummond Street South                        | BALLARAT CENTRAL VIC 3350 |
| 1/220     | Drummond Street South                        | BALLARAT CENTRAL VIC 3350 |
| 2/220     | Drummond Street South                        | BALLARAT CENTRAL VIC 3350 |
| 3/220     | Drummond Street South                        | BALLARAT CENTRAL VIC 3350 |
| 4/220     | Drummond Street South                        | BALLARAT CENTRAL VIC 3350 |
| 5/220     | Drummond Street South                        | BALLARAT CENTRAL VIC 3350 |
| 221       | Drummond Street South                        | BALLARAT CENTRAL VIC 3350 |
| 301       | Drummond Street South                        | BALLARAT CENTRAL VIC 3350 |
| 314       | Drummond Street South                        | BALLARAT CENTRAL VIC 3350 |
| 322       | Drummond Street South                        | BALLARAT CENTRAL VIC 3350 |
| 1/406     | Drummond Street South                        | BALLARAT CENTRAL VIC 3350 |
| 3/406     | Drummond Street South                        | BALLARAT CENTRAL VIC 3350 |
| 2/406     | Drummond Street South                        | BALLARAT CENTRAL VIC 3350 |
| 1/411     | Drummond Street South                        | BALLARAT CENTRAL VIC 3350 |
| 2/411     | Drummond Street South                        | BALLARAT CENTRAL VIC 3350 |
| 3/411     | Drummond Street South                        | BALLARAT CENTRAL VIC 3350 |
| 1/417     | Drummond Street South                        | BALLARAT CENTRAL VIC 3350 |
| 2/417     | Drummond Street South                        | BALLARAT CENTRAL VIC 3350 |
| 3/417     | Drummond Street South                        | BALLARAT CENTRAL VIC 3350 |
|           |                                              | BALLARAT CENTRAL VIC 3350 |
|           | Drummond Street South                        |                           |
| 421       | Drummond Street South  Drummond Street South | BALLARAT CENTRAL VIC 3350 |
| 422       |                                              | BALLARAT CENTRAL VIC 3350 |
| 425       | Drummond Street South                        | BALLARAT CENTRAL VIC 3350 |
| 1/511     | Drummond Street South                        | REDAN VIC 3350            |
| 3/511     | Drummond Street South                        | REDAN VIC 3350            |
| 2/511     | Drummond Street South                        | REDAN VIC 3350            |
| 525       | Drummond Street South                        | REDAN VIC 3350            |
| 603       | Drummond Street South                        | REDAN VIC 3350            |
| 604       | Drummond Street South                        | REDAN VIC 3350            |
| 612       | Drummond Street South                        | REDAN VIC 3350            |