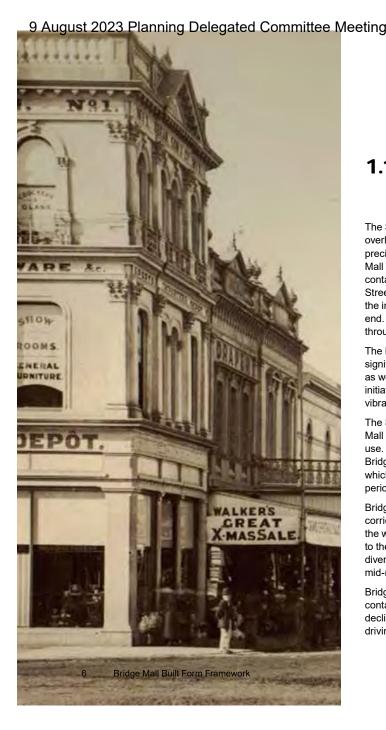

ations and provides design and development guidance in association with a draft replacement DDO1 provision. The Framework is underpinned by extensive built form analysis and study, considering the significance of existing conditions, urban context, built form, and heritage values.

As presented within this report, the analysis considers the area's existing urban character and grain. It tests a range of built form influences based upon various development principles, resulting in the Framework Plan recommendations.

An innovation within the project has been the use of the Ballarat 3D spatial model to test the built form envelope for various development scenarios to arrive at the preferred built form envelope. The detailed testing scenarios are contained within the Appendix of this report.



### 1.1 STUDY AREA

The Study Area is defined as the area of the planning overlay DDO1, that covers a portion of Bridge Mall precinct (Figure 1 and 2), also referred to as the 'Bridge Mall Core Precinct'. The Study Area is generally contained within Grenville Street on the west, Curtis Street on the north, Little Bridge Street on the south, and the intersection with Humffray Street South at its eastern end. The pedestrianised Bridge Mall runs east-west through the Study Area.

The Bakery Hill Urban Renewal Plan 2019 provides significant background and historical context to the area, as well as defining a vision, themes, objectives and initiatives to reinvigorate the precinct as a complete and vibrant neighbourhood.

The Study Area is defined by the pedestrianised Bridge Mall and its urba