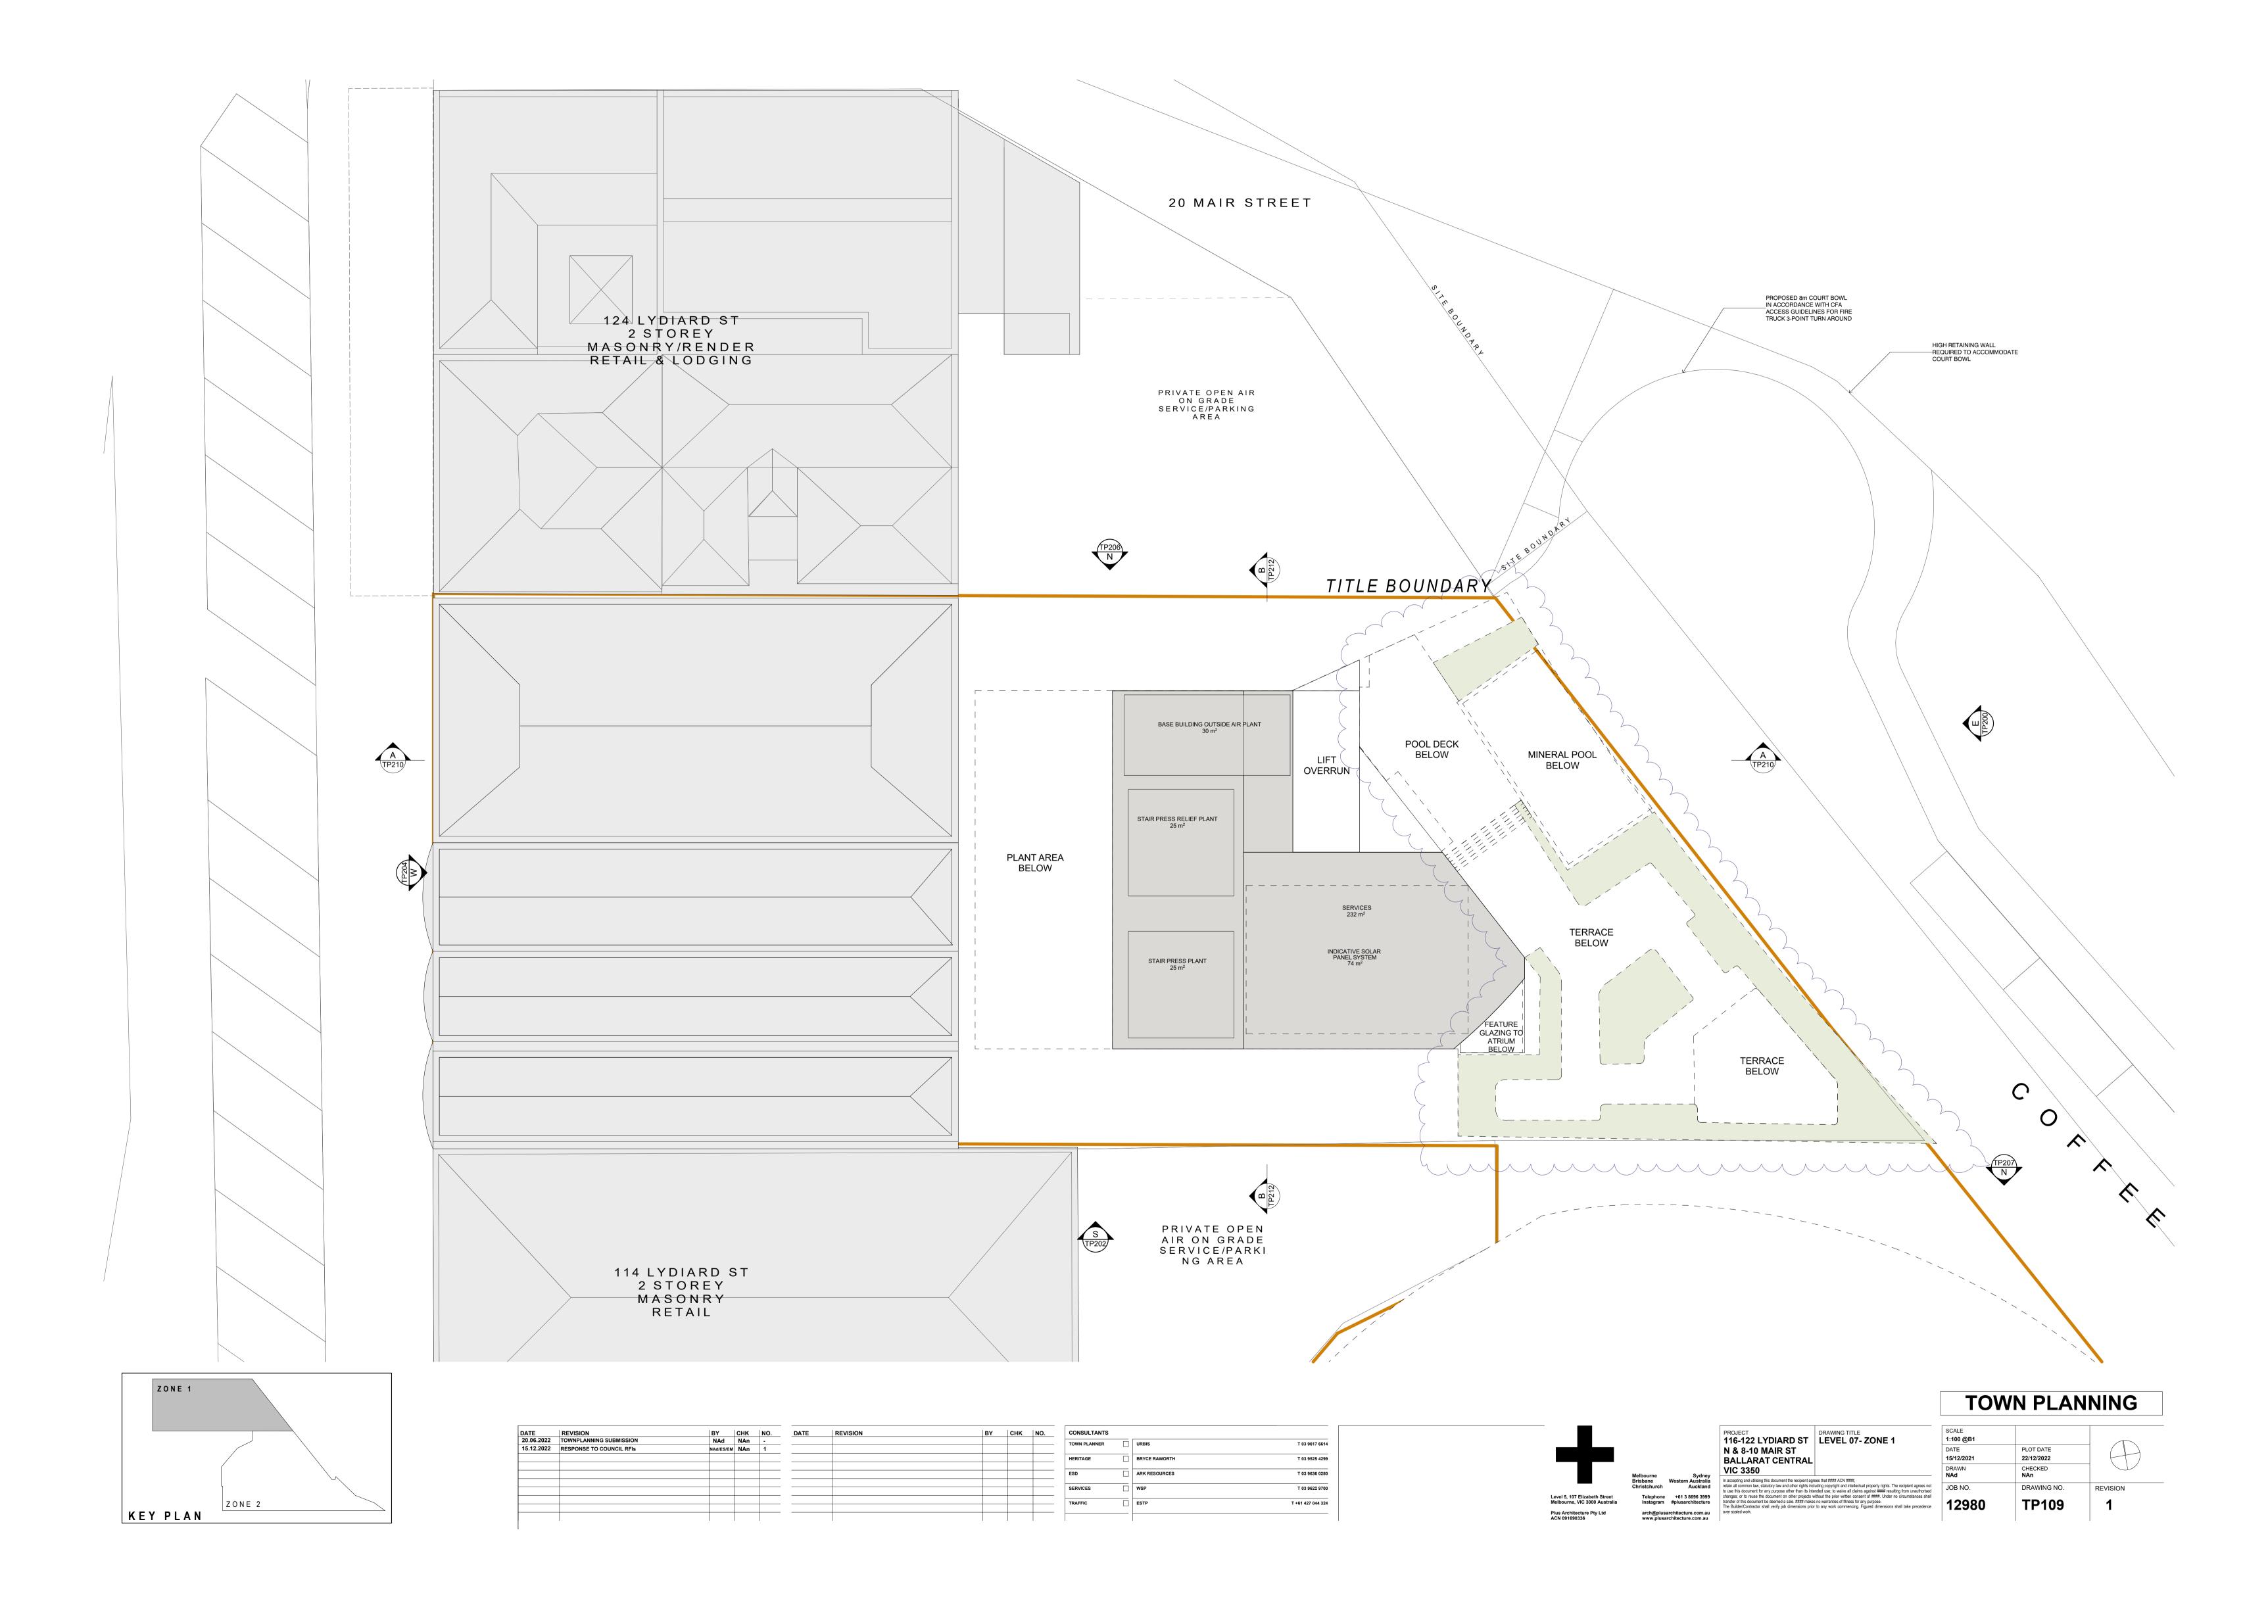

|          |
|                   |               | — h        |                    |     |     |    |              |          |       |              |                          |          |



PROJECT
116-122 LYDIARD ST
N & 8-10 MAIR ST
BALLARAT CENTRAL
VIC 3350

In according and utilizing this document the precipited scarce that #### ACN #### Melbourne Brisbane Christchurch

Level 5, 107 Elizabeth Street Melbourne, VIC 3000 Australia
Ack John Street Melbourne, VIC 3000 Australia
Plus Architecture Pty Ltd ACN 091690336

Melbourne Brisbane Christchurch

Telephone Instagram

Telephone Instagram

Telephone Instagram

Telephone Instagram

Telephone Instagram

#Usuarchitecture.com.au www.plusarchitecture.com.au www.plusarchitecture.com

**TOWN PLANNING** PLOT DATE 22/12/2022