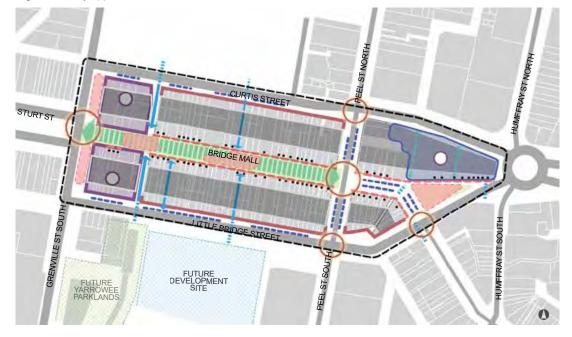

HO 168 SOUTH BALLARAT HERITAGE PRECINCT

| NO.       | STREET NAME                                  | SUBURB & POSTCODE         |
|-----------|----------------------------------------------|---------------------------|
|           |                                              |                           |
| 2/6       | Drummond Street South                        | BALLARAT CENTRAL VIC 3350 |
| 3/6       | Drummond Street South                        | BALLARAT CENTRAL VIC 3350 |
| 18        | Drummond Street South                        | BALLARAT CENTRAL VIC 3350 |
| 1/20-22   | Drummond Street South                        | BALLARAT CENTRAL VIC 3350 |
| 2/20-22   | Drummond Street South                        | BALLARAT CENTRAL VIC 3350 |
| 3/20-22   | Drummond Street South                        | BALLARAT CENTRAL VIC 3350 |
| 4/20-22   | Drummond Street South                        | BALLARAT CENTRAL VIC 3350 |
| 5/20-22   | Drummond Street South                        | BALLARAT CENTRAL VIC 3350 |
| 1/103     | Drummond Street South                        | BALLARAT CENTRAL VIC 3350 |
| 2/103     | Drummond Street South                        | BALLARAT CENTRAL VIC 3350 |
| 1/114-116 | Drummond Street South                        | BALLARAT CENTRAL VIC 3350 |
| 2/114-116 | Drummond Street South                        | BALLARAT CENTRAL VIC 3350 |
| 3/114-116 | Drummond Street South                        | BALLARAT CENTRAL VIC 3350 |
| 126       | Drummond Street South                        | BALLARAT CENTRAL VIC 3350 |
| 132       | Drummond Street South                        | BALLARAT CENTRAL VIC 3350 |
| 204       | Drummond Street South                        | BALLARAT CENTRAL VIC 3350 |
| 214       | Drummond Street South                        | BALLARAT CENTRAL VIC 3350 |
| 1/220     | Drummond Street South                        | BALLARAT CENTRAL VIC 3350 |
| 2/220     | Drummond Street South                        | BALLARAT CENTRAL VIC 3350 |
| 3/220     | Drummond Street South                        | BALLARAT CENTRAL VIC 3350 |
| 4/220     | Drummond Street South                        | BALLARAT CENTRAL VIC 3350 |
| 5/220     | Drummond Street South                        | BALLARAT CENTRAL VIC 3350 |
| 221       | Drummond Street South                        | BALLARAT CENTRAL VIC 3350 |
| 301       | Drummond Street South                        | BALLARAT CENTRAL VIC 3350 |
| 314       | Drummond Street South                        | BALLARAT CENTRAL VIC 3350 |
| 322       | Drummond Street South                        | BALLARAT CENTRAL VIC 3350 |
| 1/406     | Drummond Street South                        | BALLARAT CENTRAL VIC 3350 |
| 3/406     | Drummond Street South                        | BALLARAT CENTRAL VIC 3350 |
| 2/406     | Drummond Street South                        | BALLARAT CENTRAL VIC 3350 |
| 1/411     | Drummond Street South                        | BALLARAT CENTRAL VIC 3350 |
| 2/411     | Drummond Street South                        | BALLARAT CENTRAL VIC 3350 |
| 3/411     | Drummond Street South                        | BALLARAT CENTRAL VIC 3350 |
| 1/417     | Drummond Street South                        | BALLARAT CENTRAL VIC 3350 |
| 2/417     | Drummond Street South                        | BALLARAT CENTRAL VIC 3350 |
| 3/417     | Drummond Street South                        | BALLARAT CENTRAL VIC 3350 |
|           |                                              | BALLARAT CENTRAL VIC 3350 |
|           | Drummond Street South                        |                           |
| 421       | Drummond Street South  Drummond Street South | BALLARAT CENTRAL VIC 3350 |
| 422       |                                              | BALLARAT CENTRAL VIC 3350 |
| 425       | Drummond Street South                        | BALLARAT CENTRAL VIC 3350 |
| 1/511     | Drummond Street South                        | REDAN VIC 3350            |
| 3/511     | Drummond Street South                        | REDAN VIC 3350            |
| 2/511     | Drummond Street South                        | REDAN VIC 3350            |
| 525       | Drummond Street South                        | REDAN VIC 3350            |
| 603       | Drummond Street South                        | REDAN VIC 3350            |
| 604       | Drummond Street South                        | REDAN VIC 3350            |
| 612       | Drummond Street South                        | REDAN VIC 3350            |