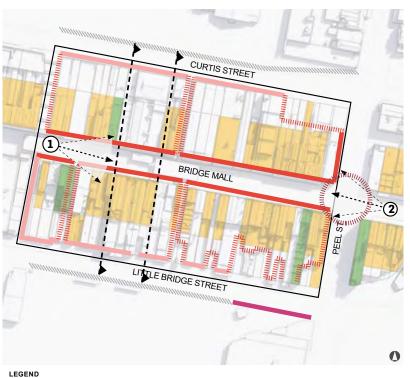

HO 168 SOUTH BALLARAT HERITAGE PRECINCT

| NO.       | STREET NAME                                  | SUBURB & POSTCODE         |
|-----------|----------------------------------------------|---------------------------|
|           |                                              |                           |
| 2/6       | Drummond Street South                        | BALLARAT CENTRAL VIC 3350 |
| 3/6       | Drummond Street South                        | BALLARAT CENTRAL VIC 3350 |
| 18        | Drummond Street South                        | BALLARAT CENTRAL VIC 3350 |
| 1/20-22   | Drummond Street South                        | BALLARAT CENTRAL VIC 3350 |
| 2/20-22   | Drummond Street South                        | BALLARAT CENTRAL VIC 3350 |
| 3/20-22   | Drummond Street South                        | BALLARAT CENTRAL VIC 3350 |
| 4/20-22   | Drummond Street South                        | BALLARAT CENTRAL VIC 3350 |
| 5/20-22   | Drummond Street South                        | BALLARAT CENTRAL VIC 3350 |
| 1/103     | Drummond Street South                        | BALLARAT CENTRAL VIC 3350 |
| 2/103     | Drummond Street South                        | BALLARAT CENTRAL VIC 3350 |
| 1/114-116 | Drummond Street South                        | BALLARAT CENTRAL VIC 3350 |
| 2/114-116 | Drummond Street South                        | BALLARAT CENTRAL VIC 3350 |
| 3/114-116 | Drummond Street South                        | BALLARAT CENTRAL VIC 3350 |
| 126       | Drummond Street South                        | BALLARAT CENTRAL VIC 3350 |
| 132       | Drummond Street South                        | BALLARAT CENTRAL VIC 3350 |
| 204       | Drummond Street South                        | BALLARAT CENTRAL VIC 3350 |
| 214       | Drummond Street South                        | BALLARAT CENTRAL VIC 3350 |
| 1/220     | Drummond Street South                        | BALLARAT CENTRAL VIC 3350 |
| 2/220     | Drummond Street South                        | BALLARAT CENTRAL VIC 3350 |
| 3/220     | Drummond Street South                        | BALLARAT CENTRAL VIC 3350 |
| 4/220     | Drummond Street South                        | BALLARAT CENTRAL VIC 3350 |
| 5/220     | Drummond Street South                        | BALLARAT CENTRAL VIC 3350 |
| 221       | Drummond Street South                        | BALLARAT CENTRAL VIC 3350 |
| 301       | Drummond Street South                        | BALLARAT CENTRAL VIC 3350 |
| 314       | Drummond Street South                        | BALLARAT CENTRAL VIC 3350 |
| 322       | Drummond Street South                        | BALLARAT CENTRAL VIC 3350 |
| 1/406     | Drummond Street South                        | BALLARAT CENTRAL VIC 3350 |
| 3/406     | Drummond Street South                        | BALLARAT CENTRAL VIC 3350 |
| 2/406     | Drummond Street South                        | BALLARAT CENTRAL VIC 3350 |
| 1/411     | Drummond Street South                        | BALLARAT CENTRAL VIC 3350 |
| 2/411     | Drummond Street South                        | BALLARAT CENTRAL VIC 3350 |
| 3/411     | Drummond Street South                        | BALLARAT CENTRAL VIC 3350 |
| 1/417     | Drummond Street South                        | BALLARAT CENTRAL VIC 3350 |
| 2/417     | Drummond Street South                        | BALLARAT CENTRAL VIC 3350 |
| 3/417     | Drummond Street South                        | BALLARAT CENTRAL VIC 3350 |
|           |                                              | BALLARAT CENTRAL VIC 3350 |
|           | Drummond Street South                        |                           |
| 421       | Drummond Street South  Drummond Street South | BALLARAT CENTRAL VIC 3350 |
| 422       |                                              | BALLARAT CENTRAL VIC 3350 |
| 425       | Drummond Street South                        | BALLARAT CENTRAL VIC 3350 |
| 1/511     | Drummond Street South                        | REDAN VIC 3350            |
| 3/511     | Drummond Street South                        | REDAN VIC 3350            |
| 2/511     | Drummond Street South                        | REDAN VIC 3350            |
| 525       | Drummond Street South                        | REDAN VIC 3350            |
| 603       | Drummond Street South                        | REDAN VIC 3350            |
| 604       | Drummond Street South                        | REDAN VIC 3350            |
| 612       | Drummond Street South                        | REDAN VIC 3350            |