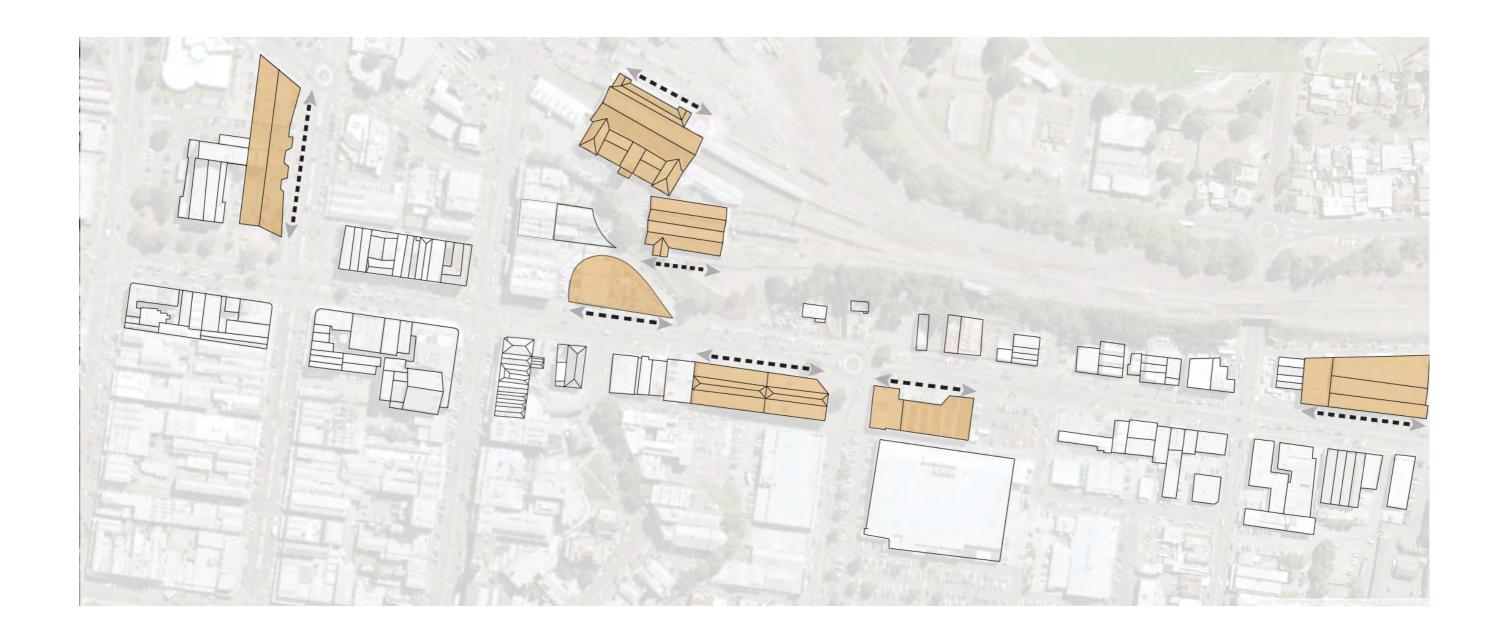

y yet receding to the context, as well as engaging and inspiring for a place befitting of the shared future of Ballarat; a welcoming place of integrity, progress, and warmth.













A. CONNECTING TO THE CITY + CREATING FUTURE PUBLIC SPACE

B. RESPONDING TO EMBANKMENT + FUNNELING THROUGH

C. PUBLIC SPACE SHAPED BY THE PEDESTRIAN EXPERIENCE

D. RESPONDING TO THE STATION CLOCK TOWER + INVERSING THE CURVE E. REJUVENATED PUBLIC SPACE

NEW PUBLIC SPACE

- 1. LYDIARD ST TO COFFEE PALACE LANE
- 2. BALLARAT STATION TO BALLARAT CITY
- 3. BALLARAT STATION TO ENGINE SHED (FUTURE PUBLIC DEVELOPMENT)
- 4. INTERSECTION POINT FUTURE CENTRAL MEETING POINT

OJECT

116-122 LYDIARD ST N & 8-10 MAIR ST, BALLARAT

DRAWING

**BUILDING FORM** 

JOB NUMBER 12980

22/12/2022

REVISION

**Plus** architecture



ROJECT

116-122 LYDIARD ST N & 8-10 MAIR ST, BALLARAT

DRAWING

MACRO CONTEXT SCALE

\_\_\_

DATE **22/12/2022** 

REVISI



JOB NUMBER

12980



### RELATIONSHIP TO OUR NEIGHBOUR SCALE + PROPORTION



PEAKS + FALLS OF ROOF LINES
THE INFLUENCE OF HISTORY

116-122 LYDIARD ST N & 8-10 MAIR ST, BALLARAT

DRAWING
BUILDING LANGUAGE

JOB NUMBER 12980

DATE **22/12/2022** 

REVISION





1. FORM + EARLY LANGUAGE
THE INFLUENCE OF HISTORY



2. FORM PROPORTION
THE INFLUENCE OF HISTORY



3. FORM HIERARCHY
THE INFLUENCE OF HISTORY



PROJECT

116-122 LYDIARD ST N & 8-10 MAIR ST, BALLARAT

DRAWING

**BUILDING IN ELEVATION** 

JOB NUMBER

12980

22/12/2022

REVISION 1













2. LANDSCAPE + NATURE DETAIL REFERENCES





3. TIME DETAIL REFERENCES

116-122 LYDIARD ST N & 8-10 MAIR ST, BALLARAT

D