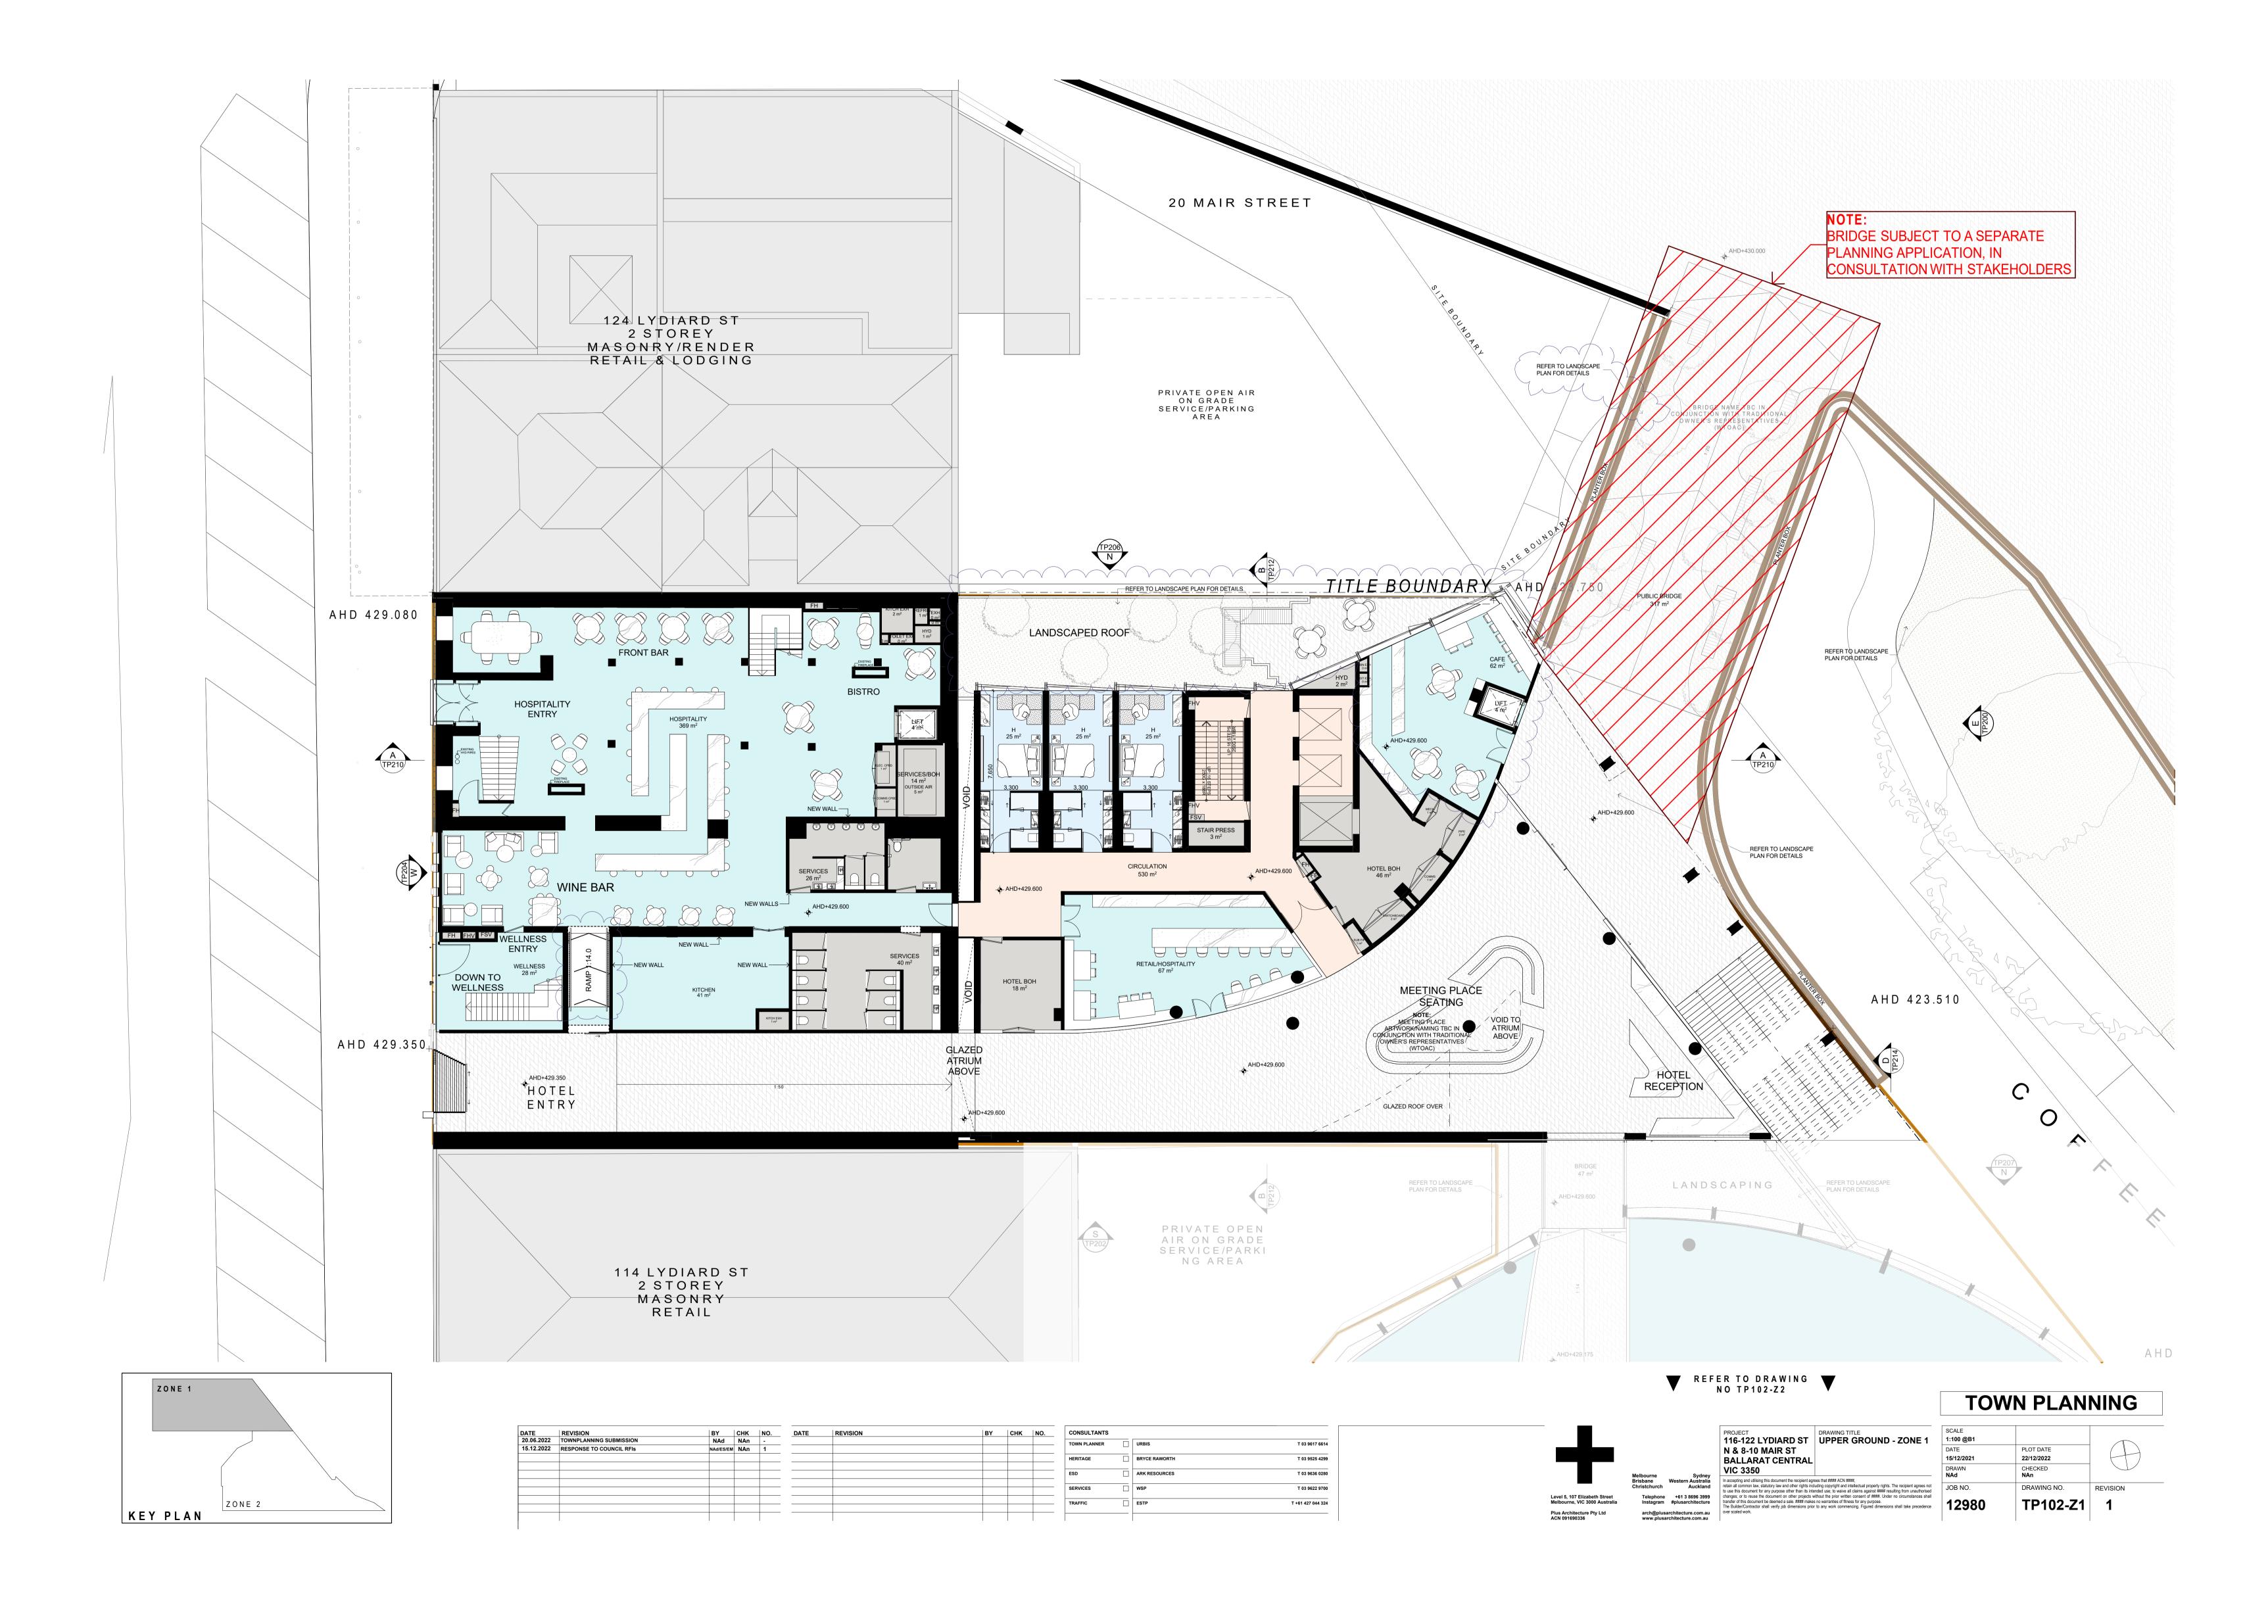

HO 168 SOUTH BALLARAT HERITAGE PRECINCT

| NO.       | STREET NAME                                  | SUBURB & POSTCODE         |
|-----------|----------------------------------------------|---------------------------|
|           |                                              |                           |
| 2/6       | Drummond Street South                        | BALLARAT CENTRAL VIC 3350 |
| 3/6       | Drummond Street South                        | BALLARAT CENTRAL VIC 3350 |
| 18        | Drummond Street South                        | BALLARAT CENTRAL VIC 3350 |
| 1/20-22   | Drummond Street South                        | BALLARAT CENTRAL VIC 3350 |
| 2/20-22   | Drummond Street South                        | BALLARAT CENTRAL VIC 3350 |
| 3/20-22   | Drummond Street South                        | BALLARAT CENTRAL VIC 3350 |
| 4/20-22   | Drummond Street South                        | BALLARAT CENTRAL VIC 3350 |
| 5/20-22   | Drummond Street South                        | BALLARAT CENTRAL VIC 3350 |
| 1/103     | Drummond Street South                        | BALLARAT CENTRAL VIC 3350 |
| 2/103     | Drummond Street South                        | BALLARAT CENTRAL VIC 3350 |
| 1/114-116 | Drummond Street South                        | BALLARAT CENTRAL VIC 3350 |
| 2/114-116 | Drummond Street South                        | BALLARAT CENTRAL VIC 3350 |
| 3/114-116 | Drummond Street South                        | BALLARAT CENTRAL VIC 3350 |
| 126       | Drummond Street South                        | BALLARAT CENTRAL VIC 3350 |
| 132       | Drummond Street South                        | BALLARAT CENTRAL VIC 3350 |
| 204       | Drummond Street South                        | BALLARAT CENTRAL VIC 3350 |
| 214       | Drummond Street South                        | BALLARAT CENTRAL VIC 3350 |
| 1/220     | Drummond Street South                        | BALLARAT CENTRAL VIC 3350 |
| 2/220     | Drummond Street South                        | BALLARAT CENTRAL VIC 3350 |
| 3/220     | Drummond Street South                        | BALLARAT CENTRAL VIC 3350 |
| 4/220     | Drummond Street South                        | BALLARAT CENTRAL VIC 3350 |
| 5/220     | Drummond Street South                        | BALLARAT CENTRAL VIC 3350 |
| 221       | Drummond Street South                        | BALLARAT CENTRAL VIC 3350 |
| 301       | Drummond Street South                        | BALLARAT CENTRAL VIC 3350 |
| 314       | Drummond Street South                        | BALLARAT CENTRAL VIC 3350 |
| 322       | Drummond Street South                        | BALLARAT CENTRAL VIC 3350 |
| 1/406     | Drummond Street South                        | BALLARAT CENTRAL VIC 3350 |
| 3/406     | Drummond Street South                        | BALLARAT CENTRAL VIC 3350 |
| 2/406     | Drummond Street South                        | BALLARAT CENTRAL VIC 3350 |
| 1/411     | Drummond Street South                        | BALLARAT CENTRAL VIC 3350 |
| 2/411     | Drummond Street South                        | BALLARAT CENTRAL VIC 3350 |
| 3/411     | Drummond Street South                        | BALLARAT CENTRAL VIC 3350 |
| 1/417     | Drummond Street South                        | BALLARAT CENTRAL VIC 3350 |
| 2/417     | Drummond Street South                        | BALLARAT CENTRAL VIC 3350 |
| 3/417     | Drummond Street South                        | BALLARAT CENTRAL VIC 3350 |
|           |                                              | BALLARAT CENTRAL VIC 3350 |
|           | Drummond Street South                        |                           |
| 421       | Drummond Street South  Drummond Street South | BALLARAT CENTRAL VIC 3350 |
| 422       |                                              | BALLARAT CENTRAL VIC 3350 |
| 425       | Drummond Street South                        | BALLARAT CENTRAL VIC 3350 |
| 1/511     | Drummond Street South                        | REDAN VIC 3350            |
| 3/511     | Drummond Street South                        | REDAN VIC 3350            |
| 2/511     | Drummond Street South                        | REDAN VIC 3350            |
| 525       | Drummond Street South                        | REDAN VIC 3350            |
| 603       | Drummond Street South                        | REDAN VIC 3350            |
| 604       | Drummond Street South                        | REDAN VIC 3350            |
| 612       | Drummond Street South                        | REDAN VIC 3350            |