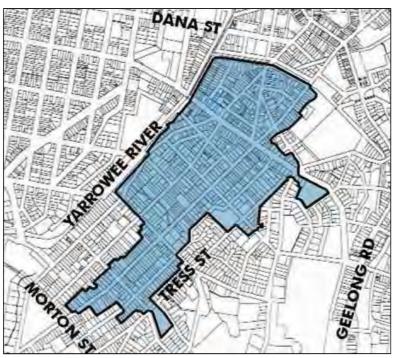

HO 168 SOUTH BALLARAT HERITAGE PRECINCT

| NO.       | STREET NAME                                  | SUBURB & POSTCODE         |
|-----------|----------------------------------------------|---------------------------|
|           |                                              |                           |
| 2/6       | Drummond Street South                        | BALLARAT CENTRAL VIC 3350 |
| 3/6       | Drummond Street South                        | BALLARAT CENTRAL VIC 3350 |
| 18        | Drummond Street South                        | BALLARAT CENTRAL VIC 3350 |
| 1/20-22   | Drummond Street South                        | BALLARAT CENTRAL VIC 3350 |
| 2/20-22   | Drummond Street South                        | BALLARAT CENTRAL VIC 3350 |
| 3/20-22   | Drummond Street South                        | BALLARAT CENTRAL VIC 3350 |
| 4/20-22   | Drummond Street South                        | BALLARAT CENTRAL VIC 3350 |
| 5/20-22   | Drummond Street South                        | BALLARAT CENTRAL VIC 3350 |
| 1/103     | Drummond Street South                        | BALLARAT CENTRAL VIC 3350 |
| 2/103     | Drummond Street South                        | BALLARAT CENTRAL VIC 3350 |
| 1/114-116 | Drummond Street South                        | BALLARAT CENTRAL VIC 3350 |
| 2/114-116 | Drummond Street South                        | BALLARAT CENTRAL VIC 3350 |
| 3/114-116 | Drummond Street South                        | BALLARAT CENTRAL VIC 3350 |
| 126       | Drummond Street South                        | BALLARAT CENTRAL VIC 3350 |
| 132       | Drummond Street South                        | BALLARAT CENTRAL VIC 3350 |
| 204       | Drummond Street South                        | BALLARAT CENTRAL VIC 3350 |
| 214       | Drummond Street South                        | BALLARAT CENTRAL VIC 3350 |
| 1/220     | Drummond Street South                        | BALLARAT CENTRAL VIC 3350 |
| 2/220     | Drummond Street South                        | BALLARAT CENTRAL VIC 3350 |
| 3/220     | Drummond Street South                        | BALLARAT CENTRAL VIC 3350 |
| 4/220     | Drummond Street South                        | BALLARAT CENTRAL VIC 3350 |
| 5/220     | Drummond Street South                        | BALLARAT CENTRAL VIC 3350 |
| 221       | Drummond Street South                        | BALLARAT CENTRAL VIC 3350 |
| 301       | Drummond Street South                        | BALLARAT CENTRAL VIC 3350 |
| 314       | Drummond Street South                        | BALLARAT CENTRAL VIC 3350 |
| 322       | Drummond Street South                        | BALLARAT CENTRAL VIC 3350 |
| 1/406     | Drummond Street South                        | BALLARAT CENTRAL VIC 3350 |
| 3/406     | Drummond Street South                        | BALLARAT CENTRAL VIC 3350 |
| 2/406     | Drummond Street South                        | BALLARAT CENTRAL VIC 3350 |
| 1/411     | Drummond Street South                        | BALLARAT CENTRAL VIC 3350 |
| 2/411     | Drummond Street South                        | BALLARAT CENTRAL VIC 3350 |
| 3/411     | Drummond Street South                        | BALLARAT CENTRAL VIC 3350 |
| 1/417     | Drummond Street South                        | BALLARAT CENTRAL VIC 3350 |
| 2/417     | Drummond Street South                        | BALLARAT CENTRAL VIC 3350 |
| 3/417     | Drummond Street South                        | BALLARAT CENTRAL VIC 3350 |
|           |                                              | BALLARAT CENTRAL VIC 3350 |
|           | Drummond Street South                        |                           |
| 421       | Drummond Street South  Drummond Street South | BALLARAT CENTRAL VIC 3350 |
| 422       |                                              | BALLARAT CENTRAL VIC 3350 |
| 425       | Drummond Street South                        | BALLARAT CENTRAL VIC 3350 |
| 1/511     | Drummond Street South                        | REDAN VIC 3350            |
| 3/511     | Drummond Street South                        | REDAN VIC 3350            |
| 2/511     | Drummond Street South                        | REDAN VIC 3350            |
| 525       | Drummond Street South                        | REDAN VIC 3350            |
| 603       | Drummond Street South                        | REDAN VIC 3350            |
| 604       | Drummond Street South                        | REDAN VIC 3350            |
| 612       | Drummond Street South                        | REDAN VIC 3350            |