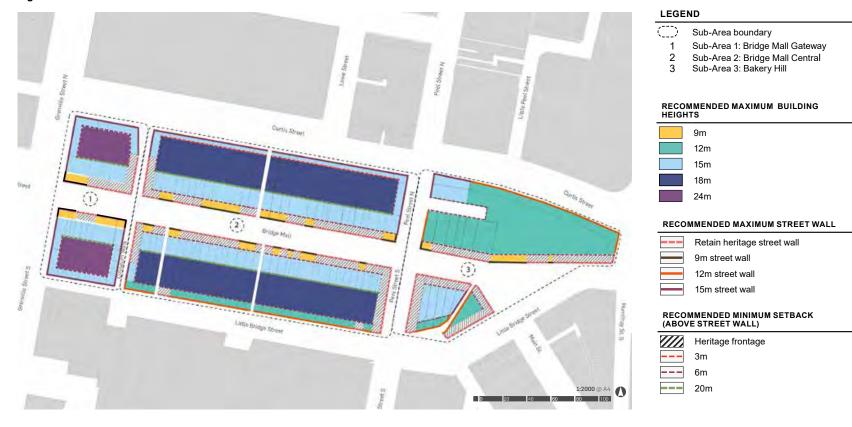

|                                                                                                                                                                                                                                                                                              |                                                                                                                                                                                                                                               |  |  |

Bridge Mall Built Form Framework

 Table 2
 Summary of built form recommendations

### **BUILT FORM FRAMEWORK PLAN**

The Built Form Framework Plan presents the recommended built form controls for Bridge Mall Study Area.

Figure 67 Built Form Framework Plan



**Built Form Recommendations** 

Figure 68 Built Form Framework Plan for Sub-Area 1: Bridge Mall Gateway



78 Bridge Mall Built Form Framework

# LEGEND Sub-Area boundary Sub-Area 1: Bridge Mall Gateway Sub-Area 2: Bridge Mall Central Sub-Area 3: Bakery Hill RECOMMENDED MAXIMUM BUILDING HEIGHTS 9m 12m 15m 18m 24m RECOMMENDED MAXIMUM STREET WALL Retain heritage street wall 9m street wall 12m street wall 15m street wall RECOMMENDED MINIMUM SETBACK (ABOVE STREET WALL) Heritage frontage 20m



Figure 69 Recommended preferred maximum built form for Sub-Area 1: Bridge Mall Gateway





Figure 70 Built Form Framework Plan for Sub-Area 2: Bridge Mall Central



0 Bridge Mall Built Form Framework

**Built Form Recommendations** 

Figure 71 Recommended preferred maximum built form for Sub-Area 2: