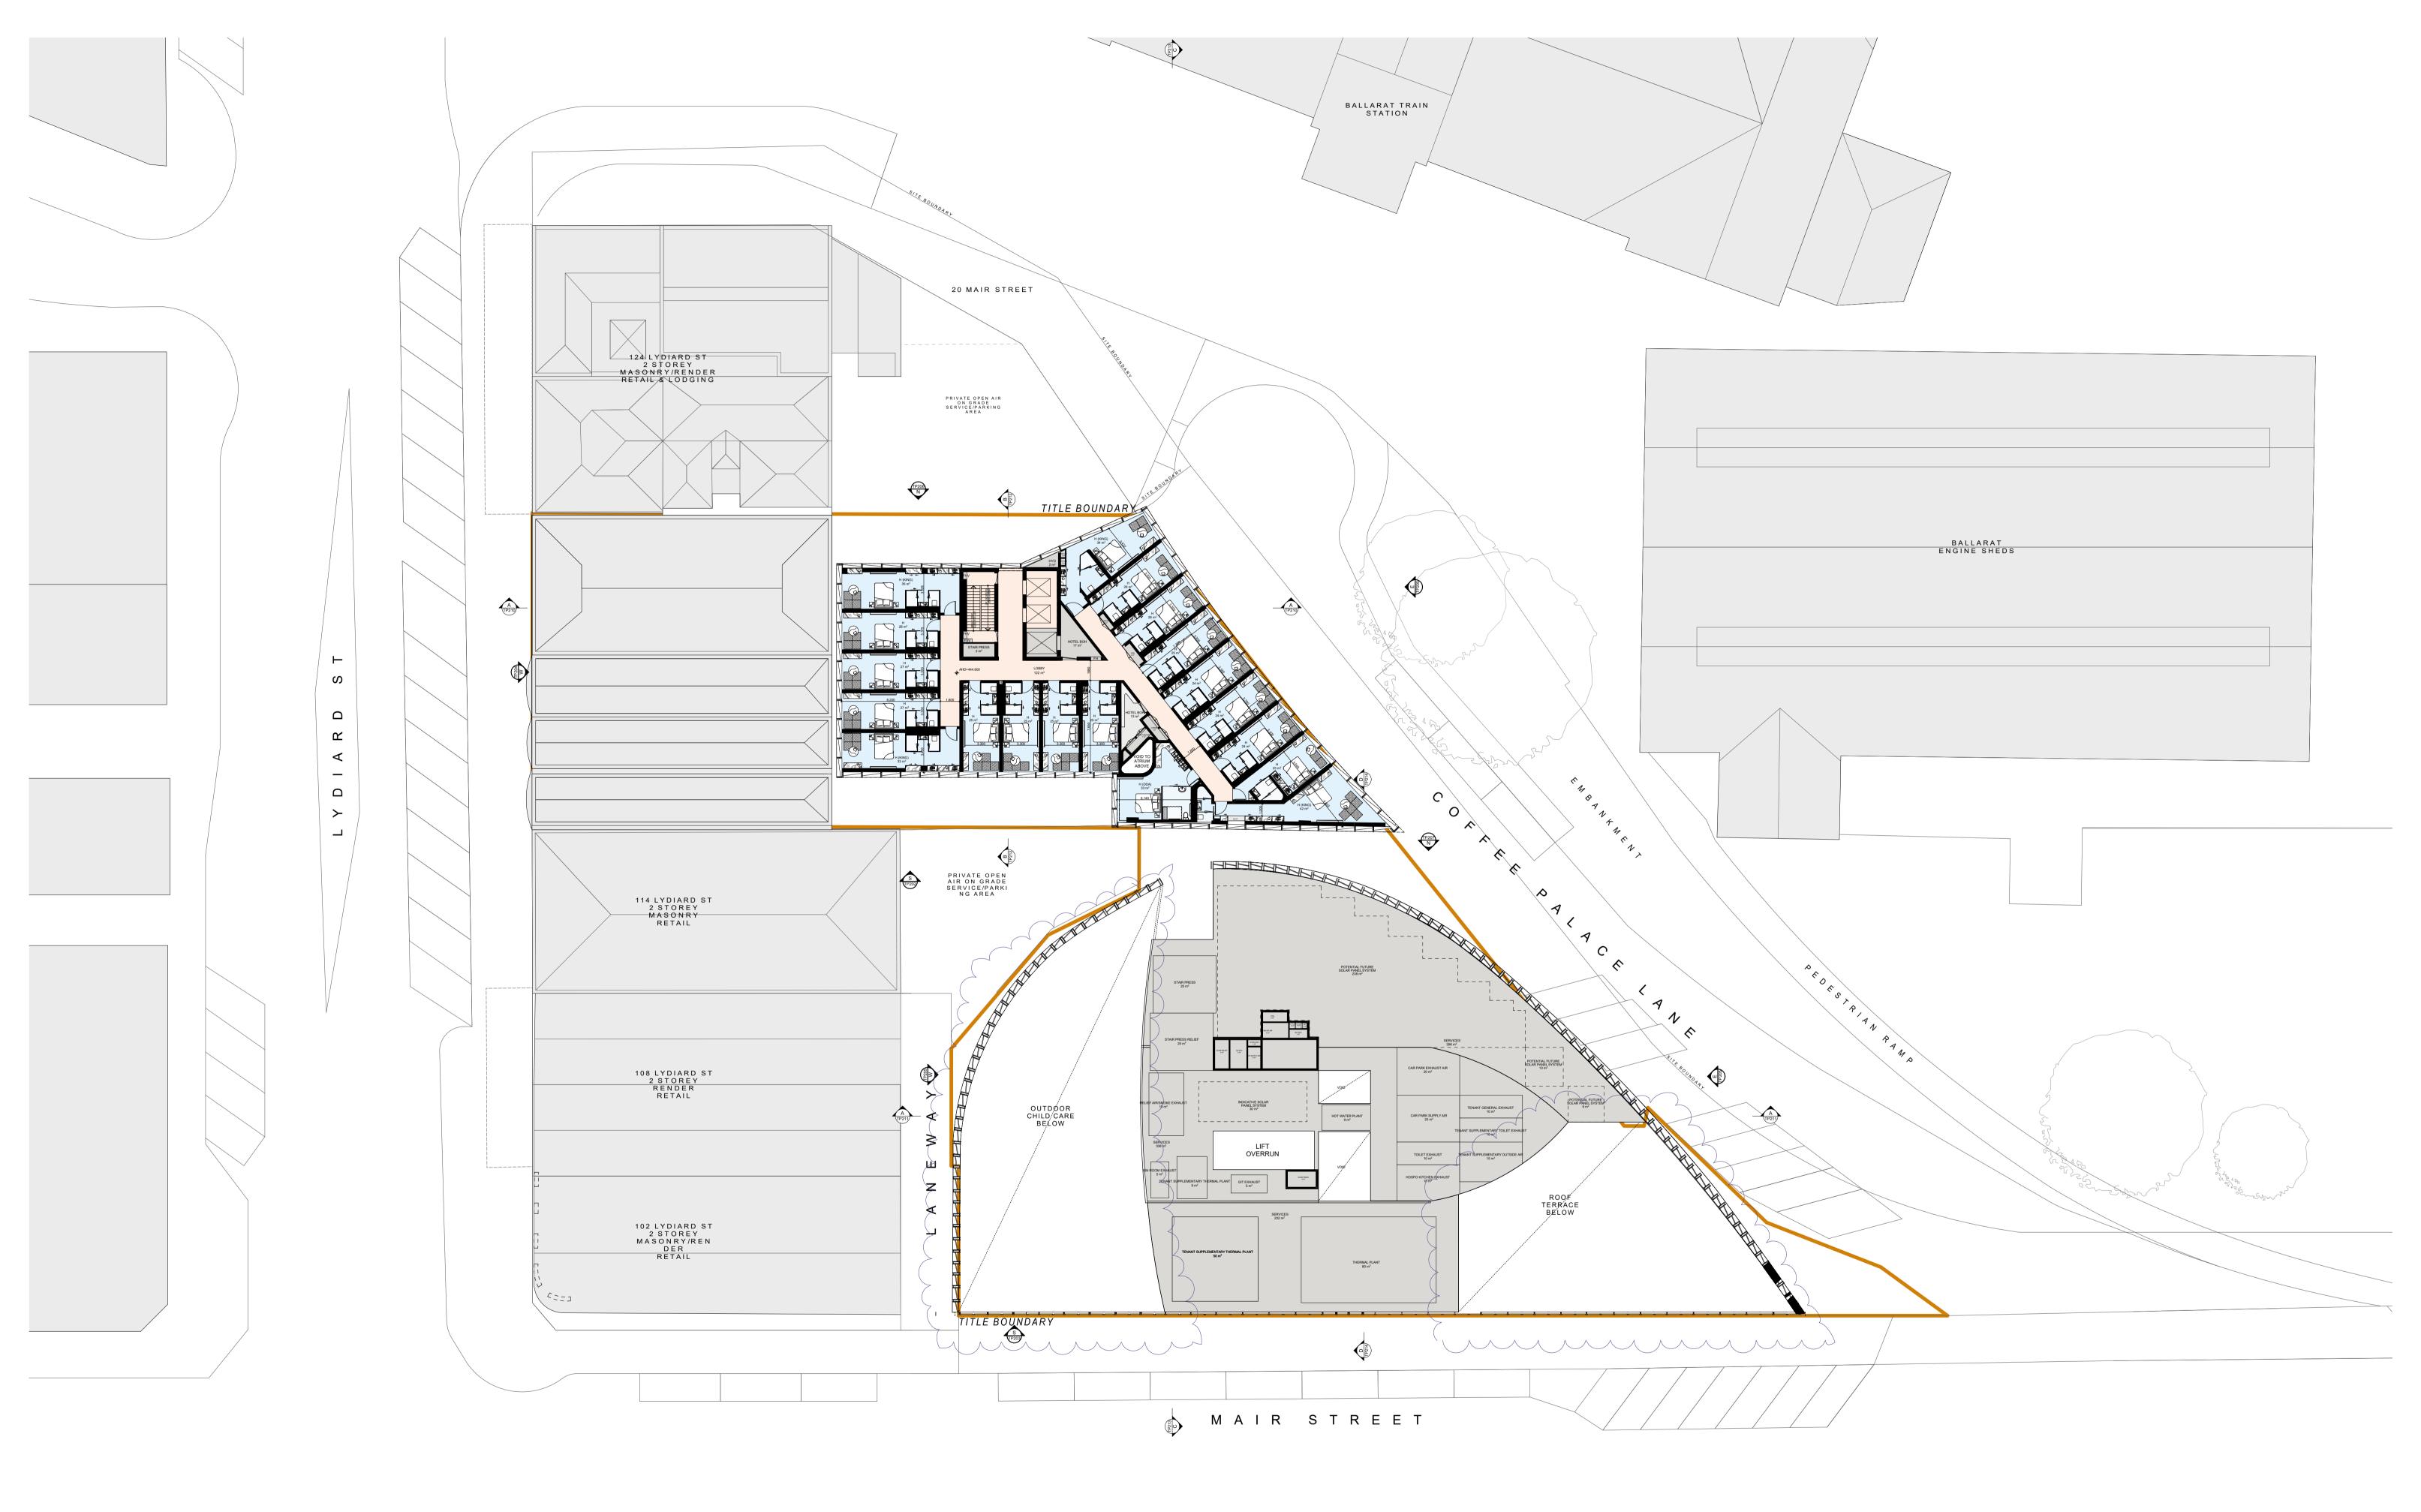

HO 168 SOUTH BALLARAT HERITAGE PRECINCT

| NO.       | STREET NAME                                  | SUBURB & POSTCODE         |
|-----------|----------------------------------------------|---------------------------|
|           |                                              |                           |
| 2/6       | Drummond Street South                        | BALLARAT CENTRAL VIC 3350 |
| 3/6       | Drummond Street South                        | BALLARAT CENTRAL VIC 3350 |
| 18        | Drummond Street South                        | BALLARAT CENTRAL VIC 3350 |
| 1/20-22   | Drummond Street South                        | BALLARAT CENTRAL VIC 3350 |
| 2/20-22   | Drummond Street South                        | BALLARAT CENTRAL VIC 3350 |
| 3/20-22   | Drummond Street South                        | BALLARAT CENTRAL VIC 3350 |
| 4/20-22   | Drummond Street South                        | BALLARAT CENTRAL VIC 3350 |
| 5/20-22   | Drummond Street South                        | BALLARAT CENTRAL VIC 3350 |
| 1/103     | Drummond Street South                        | BALLARAT CENTRAL VIC 3350 |
| 2/103     | Drummond Street South                        | BALLARAT CENTRAL VIC 3350 |
| 1/114-116 | Drummond Street South                        | BALLARAT CENTRAL VIC 3350 |
| 2/114-116 | Drummond Street South                        | BALLARAT CENTRAL VIC 3350 |
| 3/114-116 | Drummond Street South                        | BALLARAT CENTRAL VIC 3350 |
| 126       | Drummond Street South                        | BALLARAT CENTRAL VIC 3350 |
| 132       | Drummond Street South                        | BALLARAT CENTRAL VIC 3350 |
| 204       | Drummond Street South                        | BALLARAT CENTRAL VIC 3350 |
| 214       | Drummond Street South                        | BALLARAT CENTRAL VIC 3350 |
| 1/220     | Drummond Street South                        | BALLARAT CENTRAL VIC 3350 |
| 2/220     | Drummond Street South                        | BALLARAT CENTRAL VIC 3350 |
| 3/220     | Drummond Street South                        | BALLARAT CENTRAL VIC 3350 |
| 4/220     | Drummond Street South                        | BALLARAT CENTRAL VIC 3350 |
| 5/220     | Drummond Street South                        | BALLARAT CENTRAL VIC 3350 |
| 221       | Drummond Street South                        | BALLARAT CENTRAL VIC 3350 |
| 301       | Drummond Street South                        | BALLARAT CENTRAL VIC 3350 |
| 314       | Drummond Street South                        | BALLARAT CENTRAL VIC 3350 |
| 322       | Drummond Street South                        | BALLARAT CENTRAL VIC 3350 |
| 1/406     | Drummond Street South                        | BALLARAT CENTRAL VIC 3350 |
| 3/406     | Drummond Street South                        | BALLARAT CENTRAL VIC 3350 |
| 2/406     | Drummond Street South                        | BALLARAT CENTRAL VIC 3350 |
| 1/411     | Drummond Street South                        | BALLARAT CENTRAL VIC 3350 |
| 2/411     | Drummond Street South                        | BALLARAT CENTRAL VIC 3350 |
| 3/411     | Drummond Street South                        | BALLARAT CENTRAL VIC 3350 |
| 1/417     | Drummond Street South                        | BALLARAT CENTRAL VIC 3350 |
| 2/417     | Drummond Street South                        | BALLARAT CENTRAL VIC 3350 |
| 3/417     | Drummond Street South                        | BALLARAT CENTRAL VIC 3350 |
|           |                                              | BALLARAT CENTRAL VIC 3350 |
|           | Drummond Street South                        |                           |
| 421       | Drummond Street South  Drummond Street South | BALLARAT CENTRAL VIC 3350 |
| 422       |                                              | BALLARAT CENTRAL VIC 3350 |
| 425       | Drummond Street South                        | BALLARAT CENTRAL VIC 3350 |
| 1/511     | Drummond Street South                        | REDAN VIC 3350            |
| 3/511     | Drummond Street South                        | REDAN VIC 3350            |
| 2/511     | Drummond Street South                        | REDAN VIC 3350            |
| 525       | Drummond Street South                        | REDAN VIC 3350            |
| 603       | Drummond Street South                        | REDAN VIC 3350            |
| 604       | Drummond Street South                        | REDAN VIC 3350            |
| 612       | Drummond Street South                        | REDAN VIC 3350            |