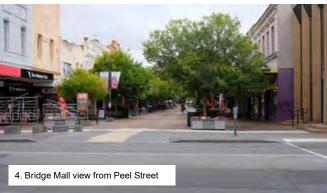

Mall was pedestrianised in 1981, primarily containing retail and hospitality uses. Recent economic decline means Bridge Mall has high vacancy rates, driving the need for strategic review and renewal. Bridge

Mall has a highly consistent two-storey street wall with significant heritage assets. It is generally a fine-grained, human-scale street with attractive and varied building forms. It is located within key view lines between the commercial and civic centre of Ballarat to the west and Mount Warrenheip to the east.

While there has been little recent development in this precinct, the Bakery Hill Urban Renewal Plan anticipates that the area is suitable and will be subject to more intensive development in the future.





<sup>8</sup> Bridge Mall Built Form Framework

### SITE PHOTOS









## 2.0 HERITAGE CONTEXT



### 2.1 HISTORY

Central Ballarat is rich in history and the extent of intact heritage fabric is evidence of the city's evolution during the Gold Rush period which commenced in the 1850s.

Prior to European settlement, the Yarrowee was an important place for the Boro Gundidj, a clan of the Wadawurrung People.

Ballarat developed rapidly after rich alluvial gold deposits were discovered in 1851. Located on the river flats of Yarrowee River, Bridge Street is one of the oldest commercial centres in Ballarat. It originally linked the diggings in Ballarat Flat with the ordered official government township in the west.

Frequent floods plagued the early inhabitants until engineering works were carried out in 1862 to raise the level of the street. In some places it