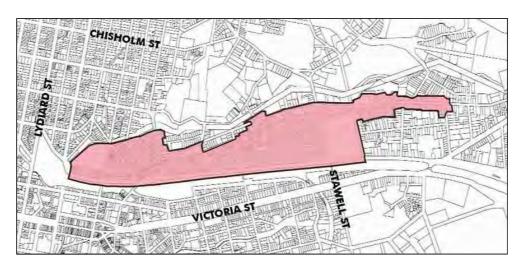

HO 168 SOUTH BALLARAT HERITAGE PRECINCT

| NO.       | STREET NAME                                  | SUBURB & POSTCODE         |
|-----------|----------------------------------------------|---------------------------|
|           |                                              |                           |
| 2/6       | Drummond Street South                        | BALLARAT CENTRAL VIC 3350 |
| 3/6       | Drummond Street South                        | BALLARAT CENTRAL VIC 3350 |
| 18        | Drummond Street South                        | BALLARAT CENTRAL VIC 3350 |
| 1/20-22   | Drummond Street South                        | BALLARAT CENTRAL VIC 3350 |
| 2/20-22   | Drummond Street South                        | BALLARAT CENTRAL VIC 3350 |
| 3/20-22   | Drummond Street South                        | BALLARAT CENTRAL VIC 3350 |
| 4/20-22   | Drummond Street South                        | BALLARAT CENTRAL VIC 3350 |
| 5/20-22   | Drummond Street South                        | BALLARAT CENTRAL VIC 3350 |
| 1/103     | Drummond Street South                        | BALLARAT CENTRAL VIC 3350 |
| 2/103     | Drummond Street South                        | BALLARAT CENTRAL VIC 3350 |
| 1/114-116 | Drummond Street South                        | BALLARAT CENTRAL VIC 3350 |
| 2/114-116 | Drummond Street South                        | BALLARAT CENTRAL VIC 3350 |
| 3/114-116 | Drummond Street South                        | BALLARAT CENTRAL VIC 3350 |
| 126       | Drummond Street South                        | BALLARAT CENTRAL VIC 3350 |
| 132       | Drummond Street South                        | BALLARAT CENTRAL VIC 3350 |
| 204       | Drummond Street South                        | BALLARAT CENTRAL VIC 3350 |
| 214       | Drummond Street South                        | BALLARAT CENTRAL VIC 3350 |
| 1/220     | Drummond Street South                        | BALLARAT CENTRAL VIC 3350 |
| 2/220     | Drummond Street South                        | BALLARAT CENTRAL VIC 3350 |
| 3/220     | Drummond Street South                        | BALLARAT CENTRAL VIC 3350 |
| 4/220     | Drummond Street South                        | BALLARAT CENTRAL VIC 3350 |
| 5/220     | Drummond Street South                        | BALLARAT CENTRAL VIC 3350 |
| 221       | Drummond Street South                        | BALLARAT CENTRAL VIC 3350 |
| 301       | Drummond Street South                        | BALLARAT CENTRAL VIC 3350 |
| 314       | Drummond Street South                        | BALLARAT CENTRAL VIC 3350 |
| 322       | Drummond Street South                        | BALLARAT CENTRAL VIC 3350 |
| 1/406     | Drummond Street South                        | BALLARAT CENTRAL VIC 3350 |
| 3/406     | Drummond Street South                        | BALLARAT CENTRAL VIC 3350 |
| 2/406     | Drummond Street South                        | BALLARAT CENTRAL VIC 3350 |
| 1/411     | Drummond Street South                        | BALLARAT CENTRAL VIC 3350 |
| 2/411     | Drummond Street South                        | BALLARAT CENTRAL VIC 3350 |
| 3/411     | Drummond Street South                        | BALLARAT CENTRAL VIC 3350 |
| 1/417     | Drummond Street South                        | BALLARAT CENTRAL VIC 3350 |
| 2/417     | Drummond Street South                        | BALLARAT CENTRAL VIC 3350 |
| 3/417     | Drummond Street South                        | BALLARAT CENTRAL VIC 3350 |
|           |                                              | BALLARAT CENTRAL VIC 3350 |
|           | Drummond Street South                        |                           |
| 421       | Drummond Street South  Drummond Street South | BALLARAT CENTRAL VIC 3350 |
| 422       |                                              | BALLARAT CENTRAL VIC 3350 |
| 425       | Drummond Street South                        | BALLARAT CENTRAL VIC 3350 |
| 1/511     | Drummond Street South                        | REDAN VIC 3350            |
| 3/511     | Drummond Street South                        | REDAN VIC 3350            |
| 2/511     | Drummond Street South                        | REDAN VIC 3350            |
| 525       | Drummond Street South                        | REDAN VIC 3350            |
| 603       | Drummond Street South                        | REDAN VIC 3350            |
| 604       | Drummond Street South                        | REDAN VIC 3350            |
| 612       | Drummond Street South                        | REDAN VIC 3350            |