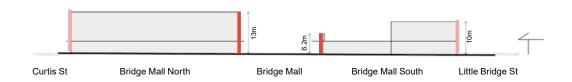

ithin the Study Area.

Figure 22 illustrates the sub-areas within the Study Area. Evaluating the existing built form character of the sub-areas provides the basis for developing the preferred future character statements and the built form recommendations.

The three sub-areas are:

- 1. Sub-Area 1: Bridge Mall Gateway
- 2. Sub-Area 2: Bridge Mall Central
- 3. Sub-Area 3: Bakery Hill

The following pages explore the existing conditions within the sub-areas.











# **SUB-AREA 1: BRIDGE MALL GATEWAY**

Figure 23 Sub-Area 1: Bridge Mall Gateway with existing interface



Figure 24 View of Norwich Plaza from Sturt Street (top); Bridge Mall internal view at Sub-Area 1 (bottom)







44 Bridge Mall Built Form Framework

Figure 25 Sub-Area 1: Bridge Mall Gateway- typical sectional profile



#### **KEY INSIGHTS**

- Sub-Area 1: Bridge Mall Gateway is located at the western end of Bridge Mall and has an interface with Sturt Street. While a few contributory heritage buildings are situated along Bridge Mall, the sub-area is the least intact of the three sub-areas, with regards to heritage.
- The sub-area's lot depth and width vary.
   The sub-area has some deep lots (50m deep) that extend from Bridge Mall to
   Curtis Street/ Little Bridge Street.
- The street wall in this area is varied, with the northern side typically having a height of approximately 13m and the southern side single-storey at 6.2m.
- The sub-area has a less sensitive interface to Curtis Street to the north and Little Bridge Street to the south. The sub-area also interfaces with heritage buildings located alo