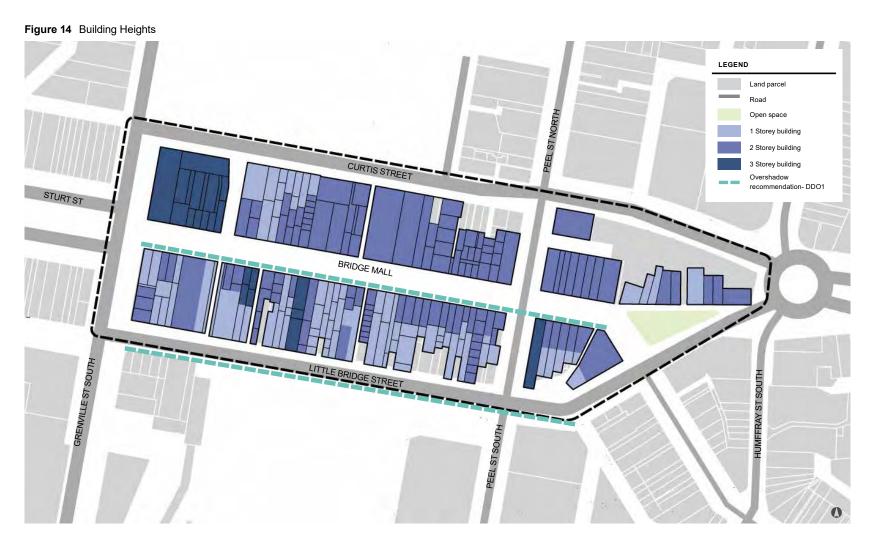

HO 168 SOUTH BALLARAT HERITAGE PRECINCT

| NO.       | STREET NAME                                  | SUBURB & POSTCODE         |
|-----------|----------------------------------------------|---------------------------|
|           |                                              |                           |
| 2/6       | Drummond Street South                        | BALLARAT CENTRAL VIC 3350 |
| 3/6       | Drummond Street South                        | BALLARAT CENTRAL VIC 3350 |
| 18        | Drummond Street South                        | BALLARAT CENTRAL VIC 3350 |
| 1/20-22   | Drummond Street South                        | BALLARAT CENTRAL VIC 3350 |
| 2/20-22   | Drummond Street South                        | BALLARAT CENTRAL VIC 3350 |
| 3/20-22   | Drummond Street South                        | BALLARAT CENTRAL VIC 3350 |
| 4/20-22   | Drummond Street South                        | BALLARAT CENTRAL VIC 3350 |
| 5/20-22   | Drummond Street South                        | BALLARAT CENTRAL VIC 3350 |
| 1/103     | Drummond Street South                        | BALLARAT CENTRAL VIC 3350 |
| 2/103     | Drummond Street South                        | BALLARAT CENTRAL VIC 3350 |
| 1/114-116 | Drummond Street South                        | BALLARAT CENTRAL VIC 3350 |
| 2/114-116 | Drummond Street South                        | BALLARAT CENTRAL VIC 3350 |
| 3/114-116 | Drummond Street South                        | BALLARAT CENTRAL VIC 3350 |
| 126       | Drummond Street South                        | BALLARAT CENTRAL VIC 3350 |
| 132       | Drummond Street South                        | BALLARAT CENTRAL VIC 3350 |
| 204       | Drummond Street South                        | BALLARAT CENTRAL VIC 3350 |
| 214       | Drummond Street South                        | BALLARAT CENTRAL VIC 3350 |
| 1/220     | Drummond Street South                        | BALLARAT CENTRAL VIC 3350 |
| 2/220     | Drummond Street South                        | BALLARAT CENTRAL VIC 3350 |
| 3/220     | Drummond Street South                        | BALLARAT CENTRAL VIC 3350 |
| 4/220     | Drummond Street South                        | BALLARAT CENTRAL VIC 3350 |
| 5/220     | Drummond Street South                        | BALLARAT CENTRAL VIC 3350 |
| 221       | Drummond Street South                        | BALLARAT CENTRAL VIC 3350 |
| 301       | Drummond Street South                        | BALLARAT CENTRAL VIC 3350 |
| 314       | Drummond Street South                        | BALLARAT CENTRAL VIC 3350 |
| 322       | Drummond Street South                        | BALLARAT CENTRAL VIC 3350 |
| 1/406     | Drummond Street South                        | BALLARAT CENTRAL VIC 3350 |
| 3/406     | Drummond Street South                        | BALLARAT CENTRAL VIC 3350 |
| 2/406     | Drummond Street South                        | BALLARAT CENTRAL VIC 3350 |
| 1/411     | Drummond Street South                        | BALLARAT CENTRAL VIC 3350 |
| 2/411     | Drummond Street South                        | BALLARAT CENTRAL VIC 3350 |
| 3/411     | Drummond Street South                        | BALLARAT CENTRAL VIC 3350 |
| 1/417     | Drummond Street South                        | BALLARAT CENTRAL VIC 3350 |
| 2/417     | Drummond Street South                        | BALLARAT CENTRAL VIC 3350 |
| 3/417     | Drummond Street South                        | BALLARAT CENTRAL VIC 3350 |
|           |                                              | BALLARAT CENTRAL VIC 3350 |
|           | Drummond Street South                        |                           |
| 421       | Drummond Street South  Drummond Street South | BALLARAT CENTRAL VIC 3350 |
| 422       |                                              | BALLARAT CENTRAL VIC 3350 |
| 425       | Drummond Street South                        | BALLARAT CENTRAL VIC 3350 |
| 1/511     | Drummond Street South                        | REDAN VIC 3350            |
| 3/511     | Drummond Street South                        | REDAN VIC 3350            |
| 2/511     | Drummond Street South                        | REDAN VIC 3350            |
| 525       | Drummond Street South                        | REDAN VIC 3350            |
| 603       | Drummond Street South                        | REDAN VIC 3350            |
| 604       | Drummond Street South                        | REDAN VIC 3350            |
| 612       | Drummond Street South                        | REDAN VIC 3350            |