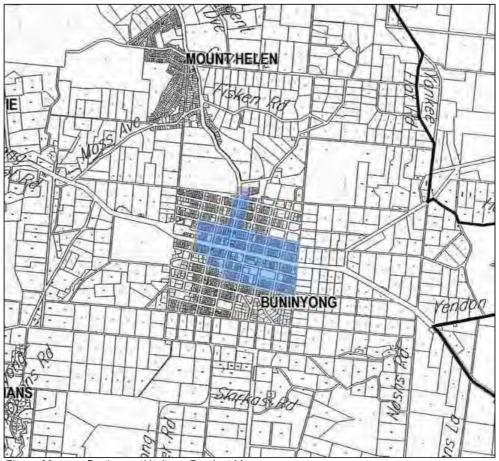

HO 168 SOUTH BALLARAT HERITAGE PRECINCT

| NO.       | STREET NAME                                  | SUBURB & POSTCODE         |
|-----------|----------------------------------------------|---------------------------|
|           |                                              |                           |
| 2/6       | Drummond Street South                        | BALLARAT CENTRAL VIC 3350 |
| 3/6       | Drummond Street South                        | BALLARAT CENTRAL VIC 3350 |
| 18        | Drummond Street South                        | BALLARAT CENTRAL VIC 3350 |
| 1/20-22   | Drummond Street South                        | BALLARAT CENTRAL VIC 3350 |
| 2/20-22   | Drummond Street South                        | BALLARAT CENTRAL VIC 3350 |
| 3/20-22   | Drummond Street South                        | BALLARAT CENTRAL VIC 3350 |
| 4/20-22   | Drummond Street South                        | BALLARAT CENTRAL VIC 3350 |
| 5/20-22   | Drummond Street South                        | BALLARAT CENTRAL VIC 3350 |
| 1/103     | Drummond Street South                        | BALLARAT CENTRAL VIC 3350 |
| 2/103     | Drummond Street South                        | BALLARAT CENTRAL VIC 3350 |
| 1/114-116 | Drummond Street South                        | BALLARAT CENTRAL VIC 3350 |
| 2/114-116 | Drummond Street South                        | BALLARAT CENTRAL VIC 3350 |
| 3/114-116 | Drummond Street South                        | BALLARAT CENTRAL VIC 3350 |
| 126       | Drummond Street South                        | BALLARAT CENTRAL VIC 3350 |
| 132       | Drummond Street South                        | BALLARAT CENTRAL VIC 3350 |
| 204       | Drummond Street South                        | BALLARAT CENTRAL VIC 3350 |
| 214       | Drummond Street South                        | BALLARAT CENTRAL VIC 3350 |
| 1/220     | Drummond Street South                        | BALLARAT CENTRAL VIC 3350 |
| 2/220     | Drummond Street South                        | BALLARAT CENTRAL VIC 3350 |
| 3/220     | Drummond Street South                        | BALLARAT CENTRAL VIC 3350 |
| 4/220     | Drummond Street South                        | BALLARAT CENTRAL VIC 3350 |
| 5/220     | Drummond Street South                        | BALLARAT CENTRAL VIC 3350 |
| 221       | Drummond Street South                        | BALLARAT CENTRAL VIC 3350 |
| 301       | Drummond Street South                        | BALLARAT CENTRAL VIC 3350 |
| 314       | Drummond Street South                        | BALLARAT CENTRAL VIC 3350 |
| 322       | Drummond Street South                        | BALLARAT CENTRAL VIC 3350 |
| 1/406     | Drummond Street South                        | BALLARAT CENTRAL VIC 3350 |
| 3/406     | Drummond Street South                        | BALLARAT CENTRAL VIC 3350 |
| 2/406     | Drummond Street South                        | BALLARAT CENTRAL VIC 3350 |
| 1/411     | Drummond Street South                        | BALLARAT CENTRAL VIC 3350 |
| 2/411     | Drummond Street South                        | BALLARAT CENTRAL VIC 3350 |
| 3/411     | Drummond Street South                        | BALLARAT CENTRAL VIC 3350 |
| 1/417     | Drummond Street South                        | BALLARAT CENTRAL VIC 3350 |
| 2/417     | Drummond Street South                        | BALLARAT CENTRAL VIC 3350 |
| 3/417     | Drummond Street South                        | BALLARAT CENTRAL VIC 3350 |
|           |                                              | BALLARAT CENTRAL VIC 3350 |
|           | Drummond Street South                        |                           |
| 421       | Drummond Street South  Drummond Street South | BALLARAT CENTRAL VIC 3350 |
| 422       |                                              | BALLARAT CENTRAL VIC 3350 |
| 425       | Drummond Street South                        | BALLARAT CENTRAL VIC 3350 |
| 1/511     | Drummond Street South                        | REDAN VIC 3350            |
| 3/511     | Drummond Street South                        | REDAN VIC 3350            |
| 2/511     | Drummond Street South                        | REDAN VIC 3350            |
| 525       | Drummond Street South                        | REDAN VIC 3350            |
| 603       | Drummond Street South                        | REDAN VIC 3350            |
| 604       | Drummond Street South                        | REDAN VIC 3350            |
| 612       | Drummond Street South                        | REDAN VIC 3350            |