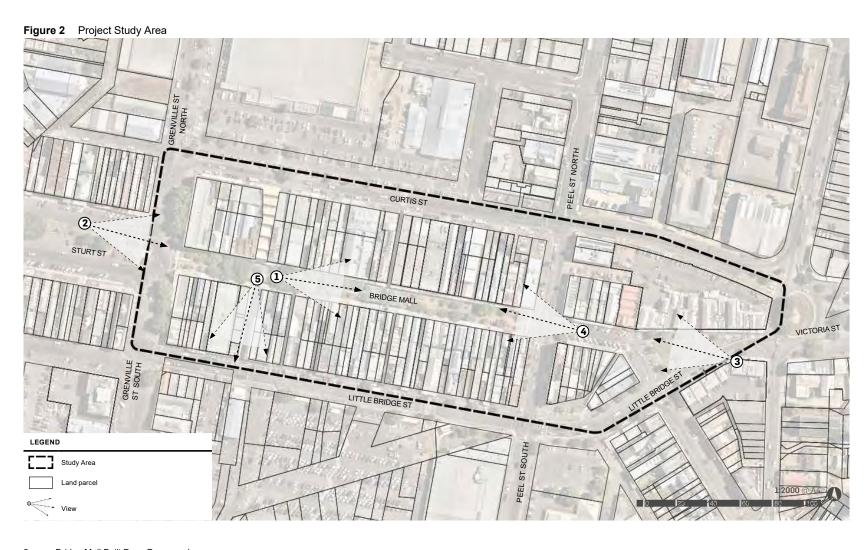

dating from the mid-nineteenth to the mid-twentieth centuries.

Bridge Mall was pedestrianised in 1981, primarily containing retail and hospitality uses. Recent economic decline means Bridge Mall has high vacancy rates, driving the need for strategic review and renewal. Bridge

Mall has a highly consistent two-storey street wall with significant heritage assets. It is generally a fine-grained, human-scale street with attractive and varied building forms. It is located within key view lines between the commercial and civic centre of Ballarat to the west and Mount Warrenheip to the east.

While there has been little recent development in this precinct, the Bakery Hill Urban Renewal Plan anticipates that the area is suitable and will be subject to more intensive development in the future.





<sup>8</sup> Bridge Mall Built Form Framework

### SITE PHOTOS









## 2.0 HERITAGE CONTEXT



### 2.1 HISTORY

Central Ballarat is rich in history and the extent of intact heritage fabric is evidence of the city's evolution during the Gold Rush period which commenced in the 1850s.

Prior to European settlement, the Yarrowee was an important place for the Boro Gundidj, a clan of the Wadawurrung People.

Ballarat developed rapidly after rich alluvial gold deposits were discovered in 1851. Located on the river flats of Yarrowee River, Bridge Street is one of the oldest commercial centres in Ballarat. It originally linked the diggings in Ballarat Flat with the ordered official government township in the west.

Frequent floods plagued the early inhabitants until engineering works were ca