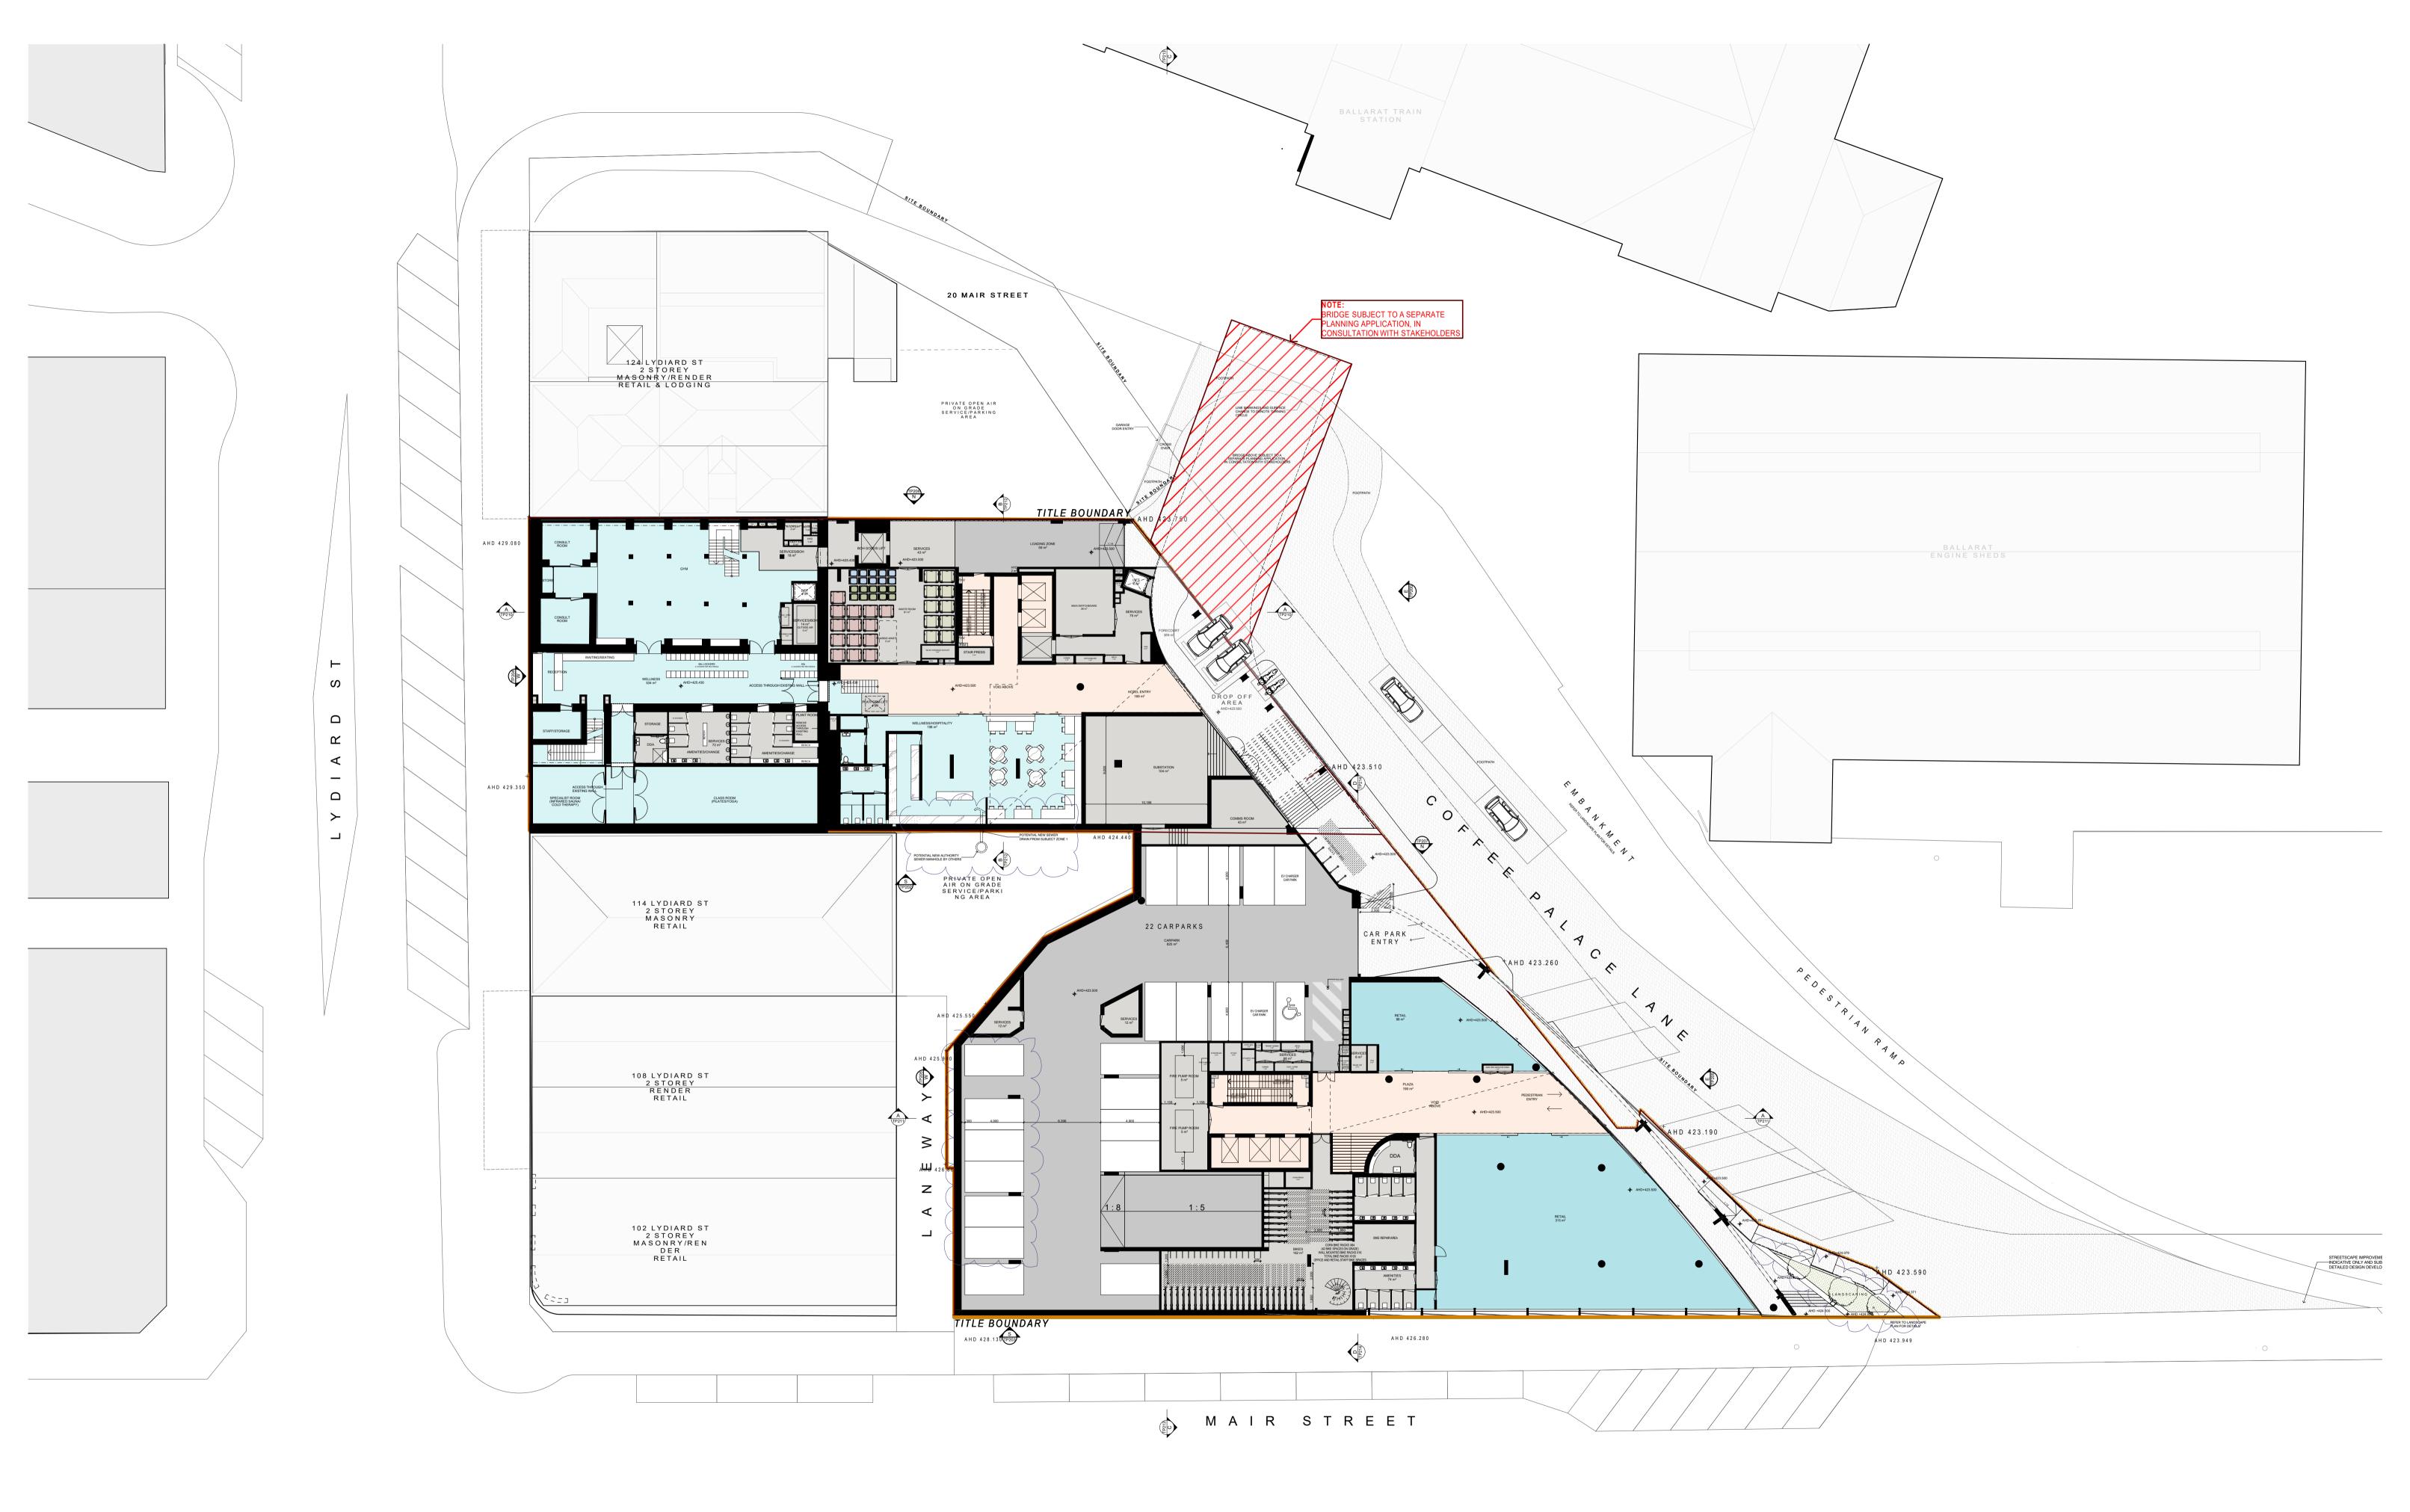

HO 168 SOUTH BALLARAT HERITAGE PRECINCT

| NO.       | STREET NAME                                  | SUBURB & POSTCODE         |
|-----------|----------------------------------------------|---------------------------|
|           |                                              |                           |
| 2/6       | Drummond Street South                        | BALLARAT CENTRAL VIC 3350 |
| 3/6       | Drummond Street South                        | BALLARAT CENTRAL VIC 3350 |
| 18        | Drummond Street South                        | BALLARAT CENTRAL VIC 3350 |
| 1/20-22   | Drummond Street South                        | BALLARAT CENTRAL VIC 3350 |
| 2/20-22   | Drummond Street South                        | BALLARAT CENTRAL VIC 3350 |
| 3/20-22   | Drummond Street South                        | BALLARAT CENTRAL VIC 3350 |
| 4/20-22   | Drummond Street South                        | BALLARAT CENTRAL VIC 3350 |
| 5/20-22   | Drummond Street South                        | BALLARAT CENTRAL VIC 3350 |
| 1/103     | Drummond Street South                        | BALLARAT CENTRAL VIC 3350 |
| 2/103     | Drummond Street South                        | BALLARAT CENTRAL VIC 3350 |
| 1/114-116 | Drummond Street South                        | BALLARAT CENTRAL VIC 3350 |
| 2/114-116 | Drummond Street South                        | BALLARAT CENTRAL VIC 3350 |
| 3/114-116 | Drummond Street South                        | BALLARAT CENTRAL VIC 3350 |
| 126       | Drummond Street South                        | BALLARAT CENTRAL VIC 3350 |
| 132       | Drummond Street South                        | BALLARAT CENTRAL VIC 3350 |
| 204       | Drummond Street South                        | BALLARAT CENTRAL VIC 3350 |
| 214       | Drummond Street South                        | BALLARAT CENTRAL VIC 3350 |
| 1/220     | Drummond Street South                        | BALLARAT CENTRAL VIC 3350 |
| 2/220     | Drummond Street South                        | BALLARAT CENTRAL VIC 3350 |
| 3/220     | Drummond Street South                        | BALLARAT CENTRAL VIC 3350 |
| 4/220     | Drummond Street South                        | BALLARAT CENTRAL VIC 3350 |
| 5/220     | Drummond Street South                        | BALLARAT CENTRAL VIC 3350 |
| 221       | Drummond Street South                        | BALLARAT CENTRAL VIC 3350 |
| 301       | Drummond Street South                        | BALLARAT CENTRAL VIC 3350 |
| 314       | Drummond Street South                        | BALLARAT CENTRAL VIC 3350 |
| 322       | Drummond Street South                        | BALLARAT CENTRAL VIC 3350 |
| 1/406     | Drummond Street South                        | BALLARAT CENTRAL VIC 3350 |
| 3/406     | Drummond Street South                        | BALLARAT CENTRAL VIC 3350 |
| 2/406     | Drummond Street South                        | BALLARAT CENTRAL VIC 3350 |
| 1/411     | Drummond Street South                        | BALLARAT CENTRAL VIC 3350 |
| 2/411     | Drummond Street South                        | BALLARAT CENTRAL VIC 3350 |
| 3/411     | Drummond Street South                        | BALLARAT CENTRAL VIC 3350 |
| 1/417     | Drummond Street South                        | BALLARAT CENTRAL VIC 3350 |
| 2/417     | Drummond Street South                        | BALLARAT CENTRAL VIC 3350 |
| 3/417     | Drummond Street South                        | BALLARAT CENTRAL VIC 3350 |
|           |                                              | BALLARAT CENTRAL VIC 3350 |
|           | Drummond Street South                        |                           |
| 421       | Drummond Street South  Drummond Street South | BALLARAT CENTRAL VIC 3350 |
| 422       |                                              | BALLARAT CENTRAL VIC 3350 |
| 425       | Drummond Street South                        | BALLARAT CENTRAL VIC 3350 |
| 1/511     | Drummond Street South                        | REDAN VIC 3350            |
| 3/511     | Drummond Street South                        | REDAN VIC 3350            |
| 2/511     | Drummond Street South                        | REDAN VIC 3350            |
| 525       | Drummond Street South                        | REDAN VIC 3350            |
| 603       | Drummond Street South                        | REDAN VIC 3350            |
| 604       | Drummond Street South                        | REDAN VIC 3350            |
| 612       | Drummond Street South                        | REDAN VIC 3350            |