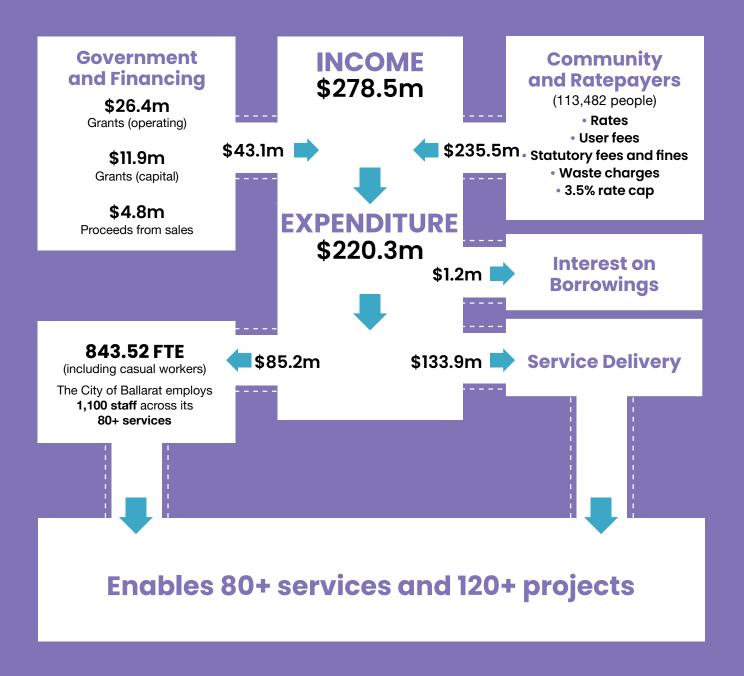

# Budget 2023/24 on a page

Capital Projects \$129.4m

# **Budget 2023/24 overview**

3.5%

# Average rate increase

(in line with the State Government Rate Cap)

3.5%

# Waste management service charge

(an increase of \$15 per property to cover the increasing costs of managing waste and landfill) \$129.4m

#### Capital program

(including incomplete projects from 2022/23 that will be funded in 2023/24 - carryovers)

0%

Green waste service charge increase

131.82%

# Renewal and upgrade capital works

(including carryovers)

\$0

#### New loan borrowings

(Council's operating result for 2023/24 and forecast cash position as at 30 June 2023 will be sufficient to deliver the proposed capital program for 2023/24 without the need to borrow)

# This section provides an overview of the financial parameters and critical statistics relating to the Budget 2023/24.

The Budget is informed by the Council Plan 2021–2025 and the extensive community consultation undertaken as part of the 'Ballarat: Our Future' community engagement process.

This year's Budget reflects an ongoing focus and commitment to growth, renewal and the delivery of projects and services.

Rates per assessment will increase by an average of 3.5 per cent in line with the State Government's Fair Go Rates system. This will assist Council in trying to meet the growing costs in the economy, which have been significant over the last 12 months and minimise the impact on service delivery.

This year there will be no increase in green waste charges, and the general waste charge will increase by 3.5 per cent to meet the increasing costs of managing waste and landfill.

This Budget proposes a 3.3 per cent or 27 total Full Time Equivalent (FTE) staff increase, compared to the 2022/23 budget, from 816.52 to 843.52. This will allow the City of Ballarat to invest additional resources into service areas to keep up with the growing population while also ensuring compliance requirements and service improvements.