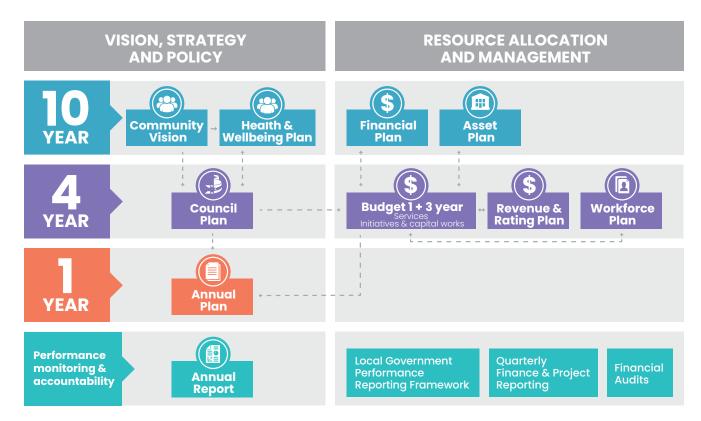

#### **Link to Council Plan**

This section describes how the budget links to the achievement of the Community Vision and Council Plan within an overall integrated planning and reporting framework. This framework guides the Council in identifying community needs and aspirations over the long term (Community Vision and Financial Plan), medium term (Council Plan, Workforce Plan, and Revenue and Rating Plan) and short term (Budget) and then holding itself accountable (Annual Report).

#### **Legislative Planning and Accountability Framework**

The Budget is a rolling four-year plan outlining the financial and non-financial resources that Council requires to achieve the strategic objectives described in the Council Plan. The diagram below depicts the integrated planning and reporting framework that applies to local government in Victoria. At each stage of the integrated planning and reporting framework there are opportunities for community and stakeholder input. This is important to ensure transparency and accountability to both residents and ratepayers.

The timing of each component of the integrated planning and reporting framework is critical to the successful achievement of the planned outcomes.

#### > City of Ballarat integrated strategic planning framework