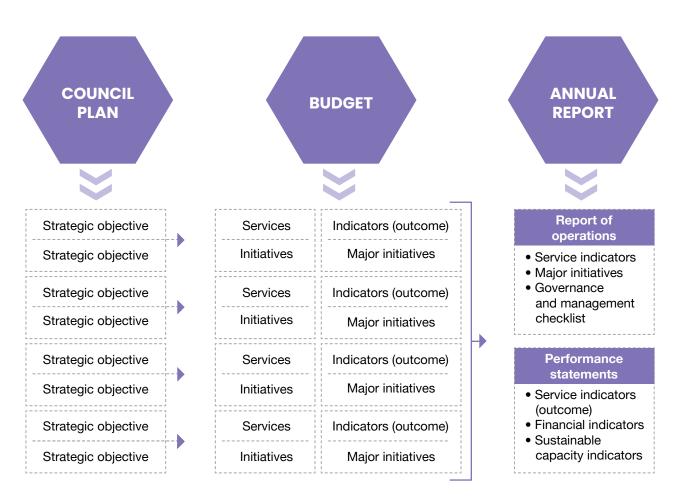

#### **Link to Council Plan**

This section describes how the budget links to the achievement of the Community Vision and Council Plan within an overall integrated planning and reporting framework. This framework guides the Council in identifying community needs and aspirations over the long term (Community Vision and Financial Plan), medium term (Council Plan, Workforce Plan, and Revenue and Rating Plan) and short term (Budget) and then holding itself accountable (Annual Report).

#### **Legislative Planning and Accountability Framework**

The Budget is a rolling four-year plan outlining the financial and non-financial resources that Council requires to achieve the strategic objectives described in the Council Plan. The diagram below depicts the integrated planning and reporting framework that applies to local government in Victoria. At each stage of the integrated planning and reporting framework there are opportunities for community and stakeholder input. This is important to ensure transparency and accountability to both residents and ratepayers.

The timing of each component of the integrated planning and reporting framework is critical to the successful achievement of the planned outcomes.

The relationship between these accountability requirements in the Council Plan, the Budget and the Annual Report is shown below.

Source: Department of Environment, Land, Water and Planning

sustainable future