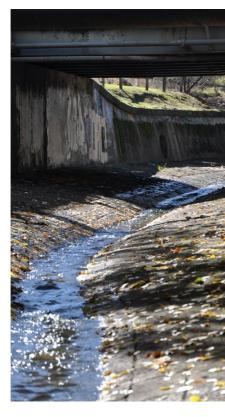

## THE YARROWEE RIVER

#### **REFERENCE IMAGERY**

#### revealed in the streetscape

adapted in the parkland river restored