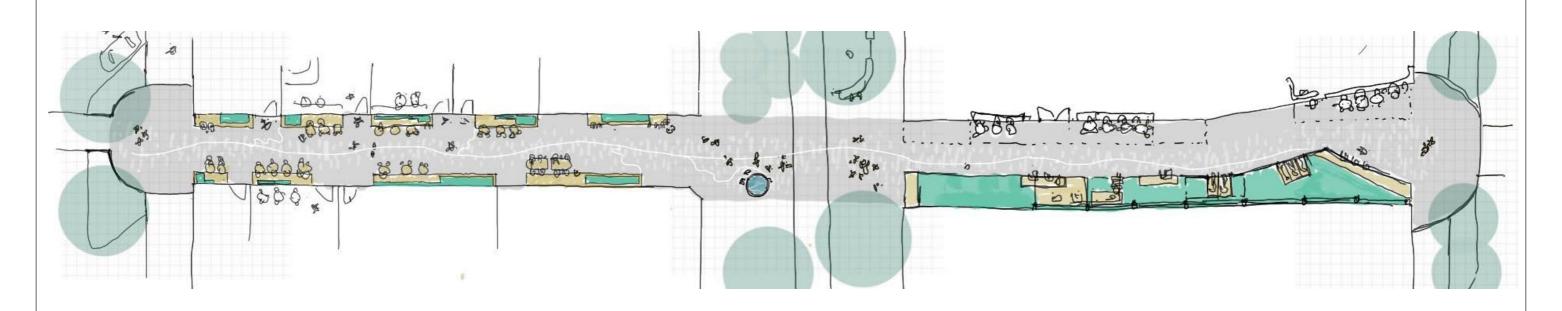

#### **YAROWEE PAVEMENT EXPRESSION**

central drainage channel - surface water collection pavement - water representation through finishes