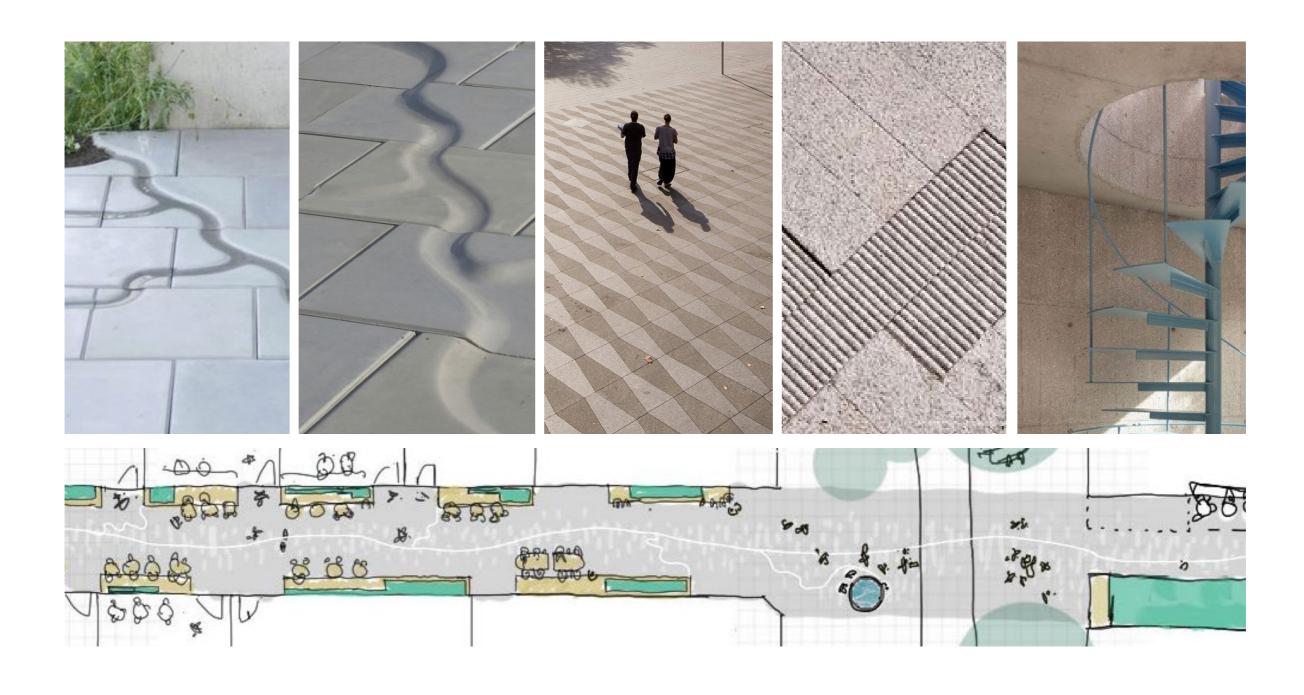

#### **REFERENCE IMAGERY**

#### **YAROWEE PAVEMENT EXPRESSION**

central drainage channel - surface water collection pavement - water representation through finishes