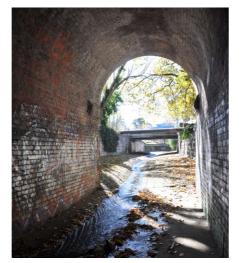

## THE YARROWEE RIVER

# EXPRESSING THE YARROWEE

Reveal Literal openings to the sounds and sight of the Yarrowee below

Transform bringing Yarorwee water to
the surface

Finishes Express the dynamics
of the Yarrowee through
pavement treatments &
surface finishes

#### revealed in the streetscape

adapted in the parkland river restored