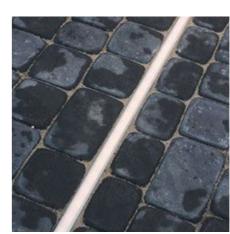

#### **YAROWEE PAVEMENT EXPRESSION**

central drainage channel - surface water collection pavement - water representation through finishes