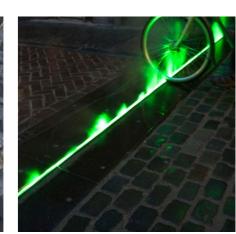

# EXPRESSING THE YARROWEE

Reveal Literal openings to the sounds and sight of the Yarrowee below

Transform bringing Yarorwee water to
the surface

Finishes Express the dynamics
of the Yarrowee through
pavement treatments &
surface finishes

#### **YAROWEE PAVEMENT EXPRESSION**

central drainage channel - surface water collection pavement - water representation through finishes