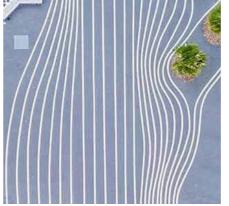

#### **YAROWEE PAVEMENT EXPRESSION**

central drainage channel - surface water collection pavement - water representation through finishes