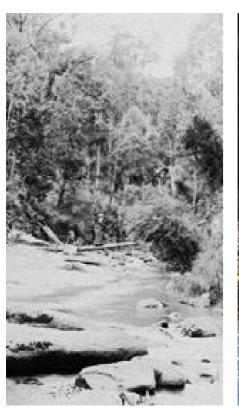

## THE YARROWEE RIVER

#### **REFERENCE IMAGERY**

#### revealed in the streetscape

adapted in the parkland river restored