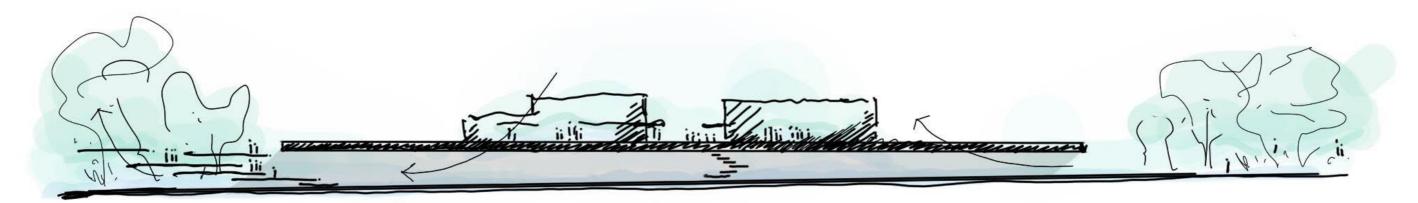

# EXPRESSING THE YARROWEE

Reveal Literal openings to the sounds and sight of the Yarrowee below

Transform bringing Yarorwee water to
the surface

Finishes Express the dynamics
of the Yarrowee through
pavement treatments &
surface finishes

#### revealed in the streetscape

adapted in the parkland river restored