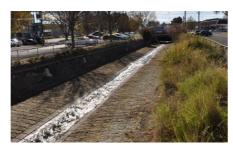

## THE YARROWEE RIVER

#### **REFERENCE IMAGERY**

#### revealed in the streetscape

adapted in the parkland river restored