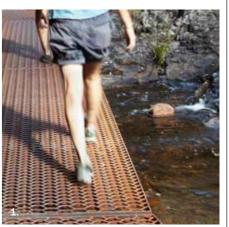

#### **REFERENCE IMAGERY**

#### **YAROWEE PAVEMENT EXPRESSION**

central drainage channel - surface water collection pavement - water representation through finishes