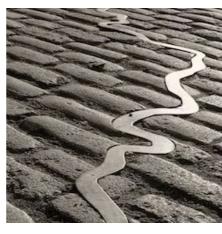

#### **YAROWEE PAVEMENT EXPRESSION**

central drainage channel - surface water collection pavement - water representation through finishes