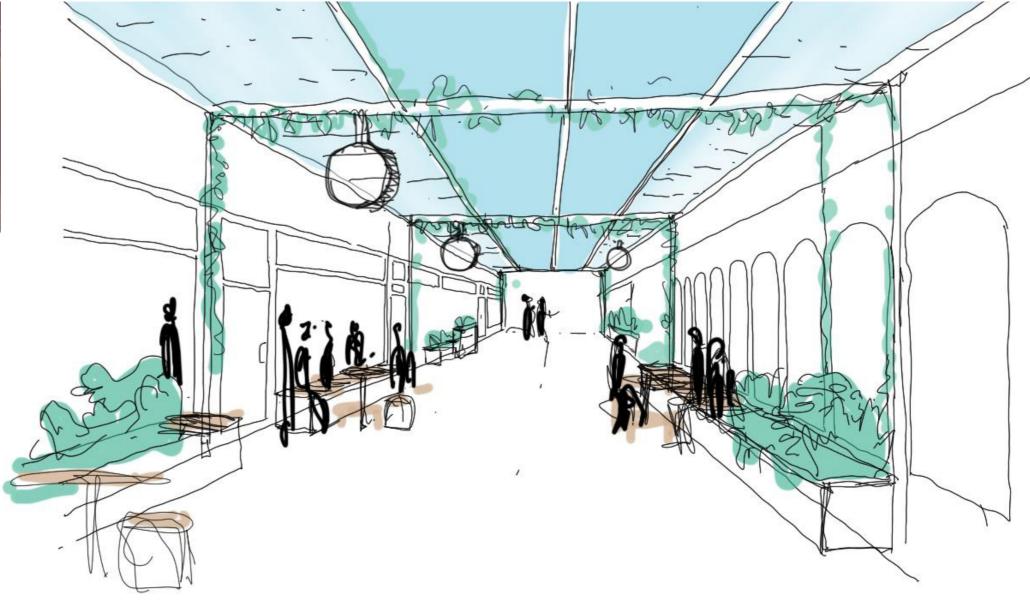

#### **SKETCH DEVELOPMENT**

viewing tower

to the surroundings

port holes hear and see the river

**CANOPY OPTION SELECTED** 