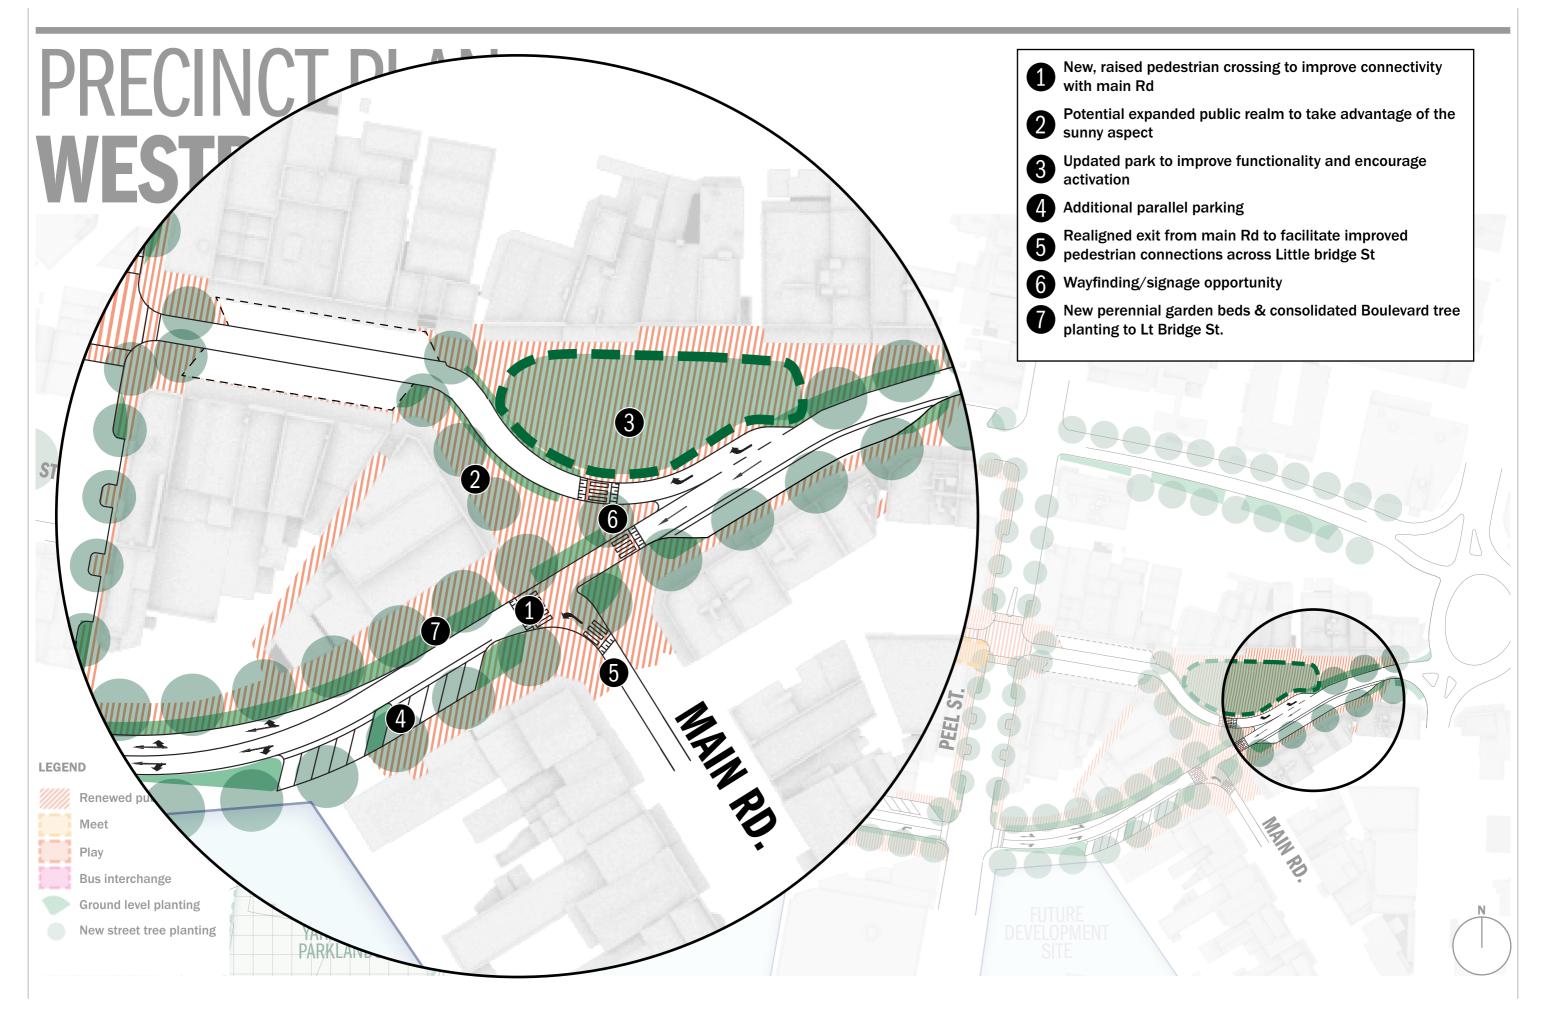

# PRECINCT PLANING

# WESTBOUND

## PRECINCT PLAN: WESTBOUND

#### PRECINCT PLAN: Re-aligned entry to Little Bridge St New plaza/ on street dining space WESTBOUND Re-positioned centralized pedestrian crossing Consolidated bus bay configuration (opportunity to reduce 4 number down to one bay in future) **5** Double lane exit on to Grenville St New perennial garden beds & consolidated Boulevard **Tree Planting** CURTIS ST. LT. BRIDGE ST. GRENVILLE ST LT. BRIDGE ST. **LEGEND** Renewed public realm Meet Play Bus interchange **Ground level planting** Future design of the Yarrowee Parklands to consider buildings New street tree planting carparking, greenspace, playgrounds, walkways, bike paths. seating, tree planting etc to create a key CBD greenspace