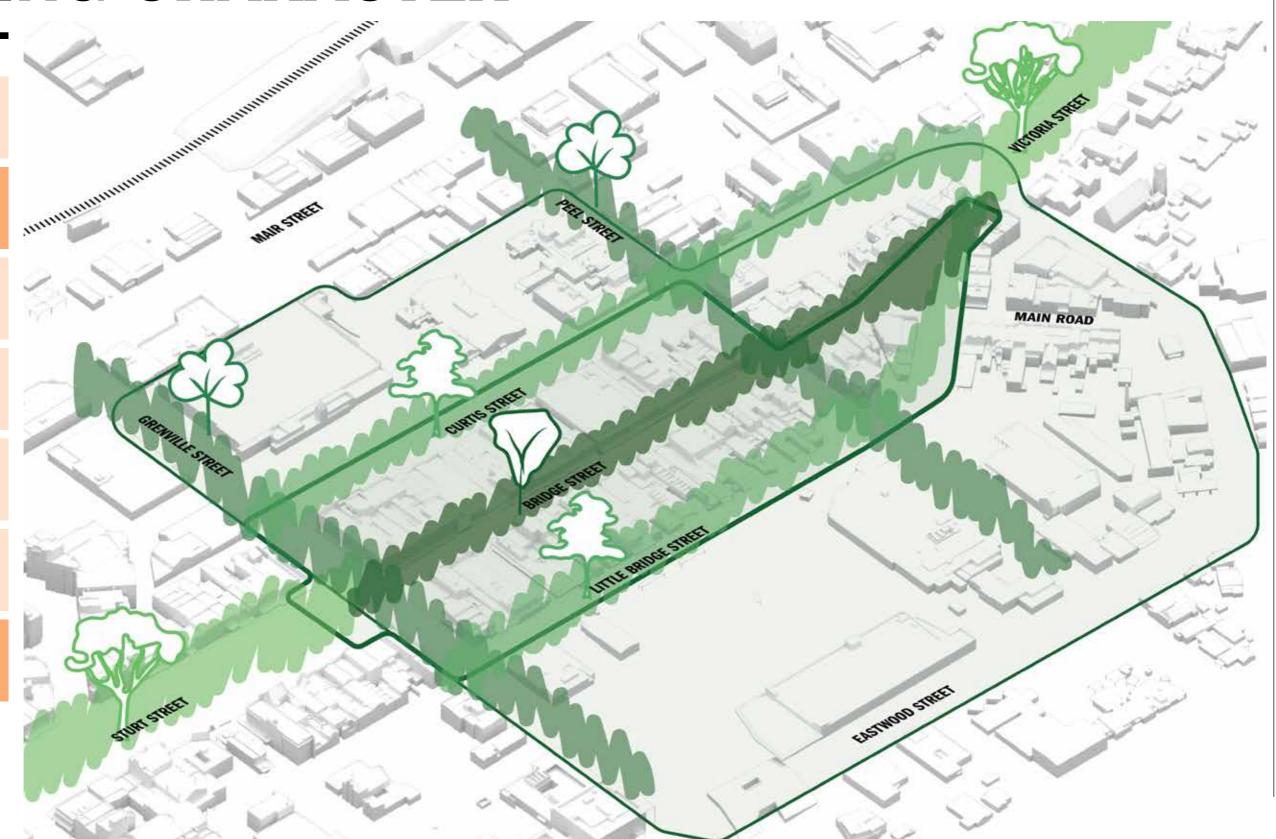

#### **KEY MOVES**

**Create a precinct that prioritises pedestrians** 

Stitch Bridge Street back into Ballarat

**Ensure the precinct** is easy to navigate

**Provide a series of gateway experiences** 

Tell the many important stories of the precinct

Define Bridge Street as the spine of the precinct