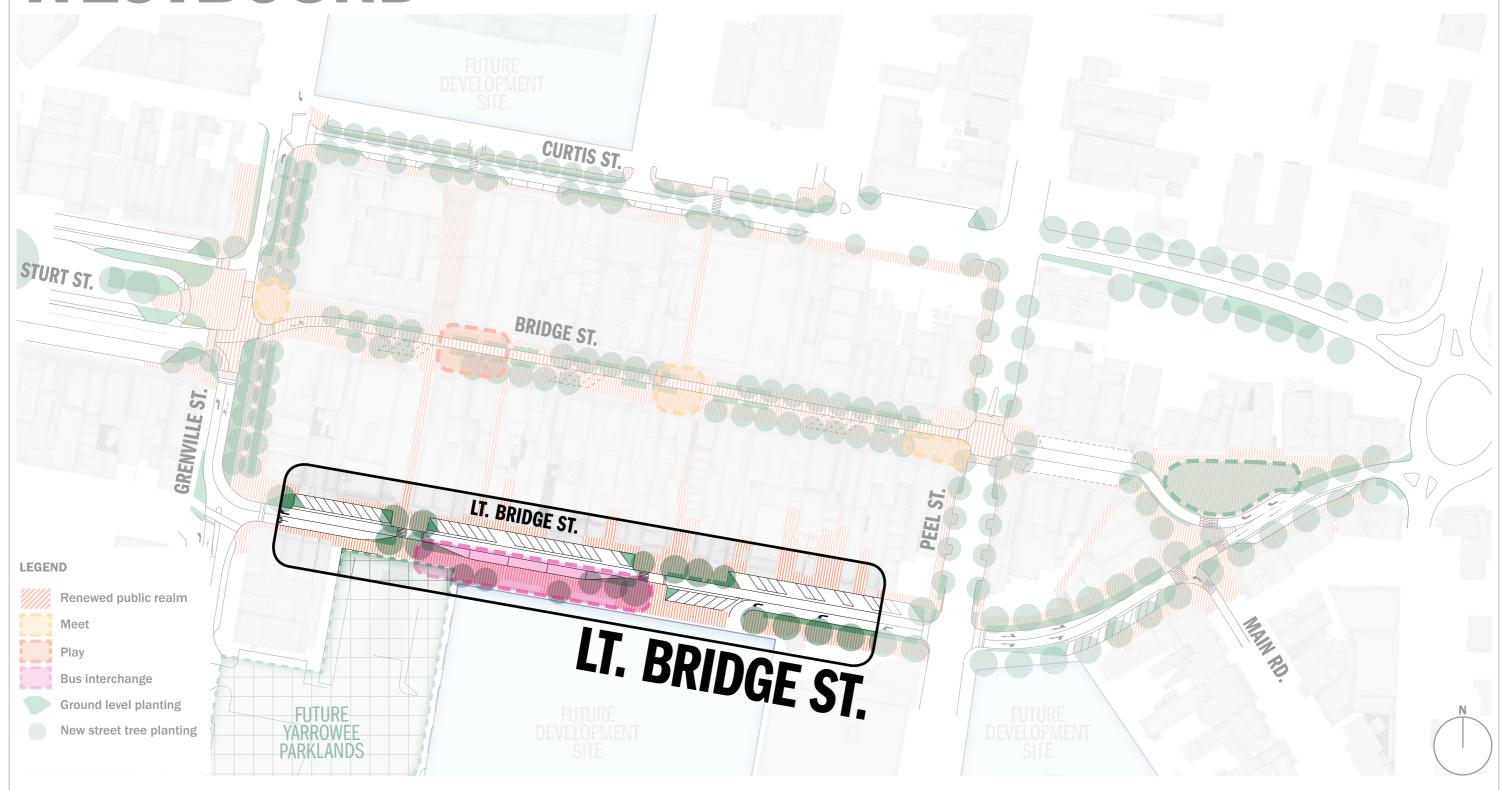

# PRECINCT PLANING

# WESTBOUND

## PRECINCT PLAN: WESTBOUND

#### PRECINCT PLAN: Re-aligned entry to Little Bridge St New plaza/ on street dining space WESTBOUND Re-positioned centralized pedestrian crossing Consolidated bus bay configuration (opportunity to reduce 4 number down to one bay in future) **5** Double lane exit on to Grenville St New perennial garden beds & consolidated Boulevard **Tree Planting** CURTIS ST. LT. BRIDGE ST. GRENVILLE ST LT. BRIDGE ST. **LEGEND** Renewed public realm Meet Play Bus interchange **Ground level planting** Future design of the Yarrowee Parklands to consider buildings New street tree planting carparking, greenspace, playgrounds, walkways, bike paths. seating, tree planting etc to create a key CBD greenspace