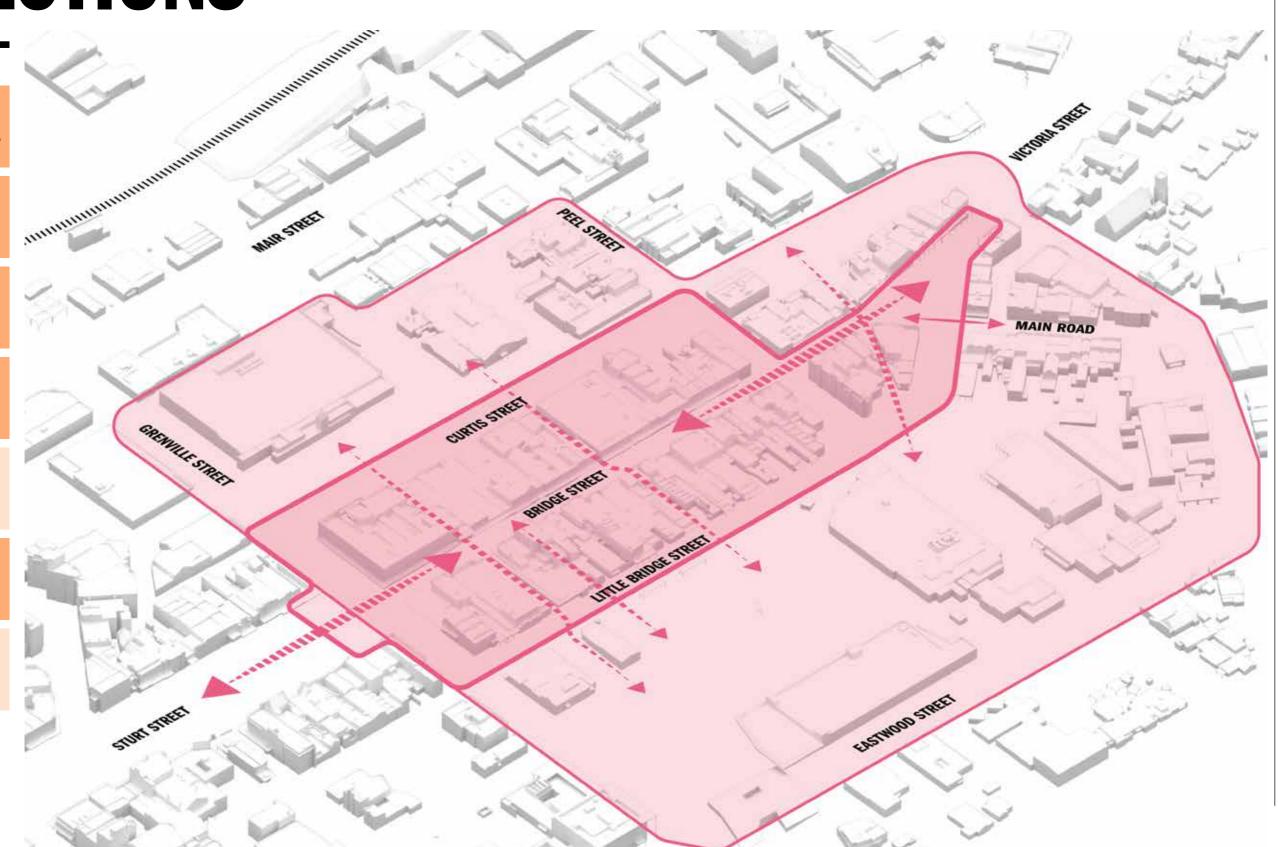

### DEFINE A STRONG PRECINCT IDENTITY

#### **KEY MOVES**

**Create a precinct that prioritises pedestrians** 

Stitch Bridge Street back into Ballarat

**Ensure the precinct** is easy to navigate

**Provide a series of gateway experiences** 

Tell the many important stories of the precinct

Define Bridge Street as the spine of the precinct