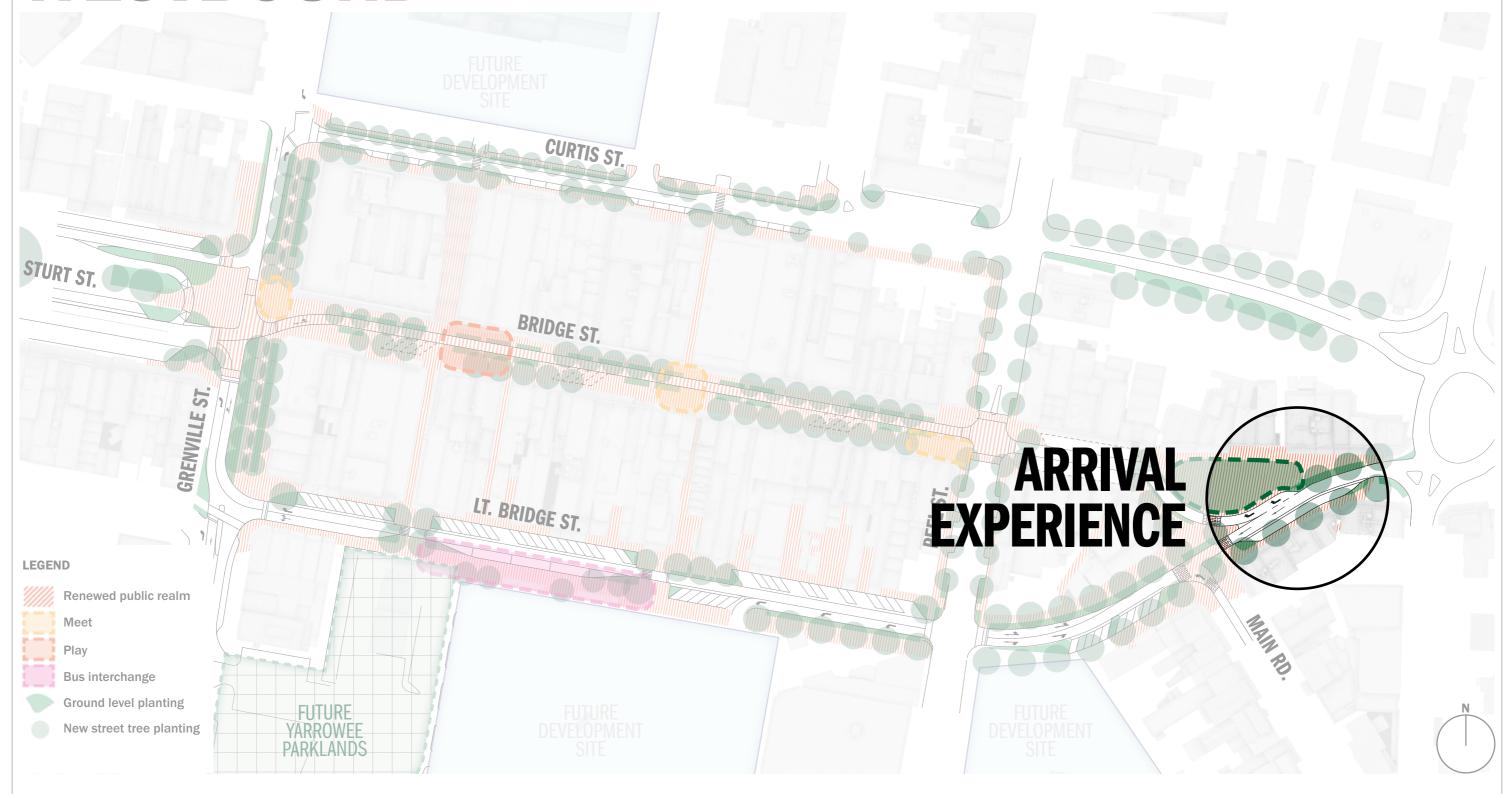

#### PRECINCT PLAN: Re-aligned entry to Little Bridge St New plaza/ on street dining space WESTBOUND Re-positioned centralized pedestrian crossing Consolidated bus bay configuration (opportunity to reduce 4 number down to one bay in future) **5** Double lane exit on to Grenville St New perennial garden beds & consolidated Boulevard **Tree Planting** CURTIS ST. LT. BRIDGE ST. GRENVILLE ST LT. BRIDGE ST. **LEGEND** Renewed public realm Meet Play Bus interchange **Ground level planting** Future design of the Yarrowee Parklands to consider buildings New street tree planting carparking, greenspace, playgrounds, walkways, bike paths. seating, tree planting etc to create a key CBD greenspace