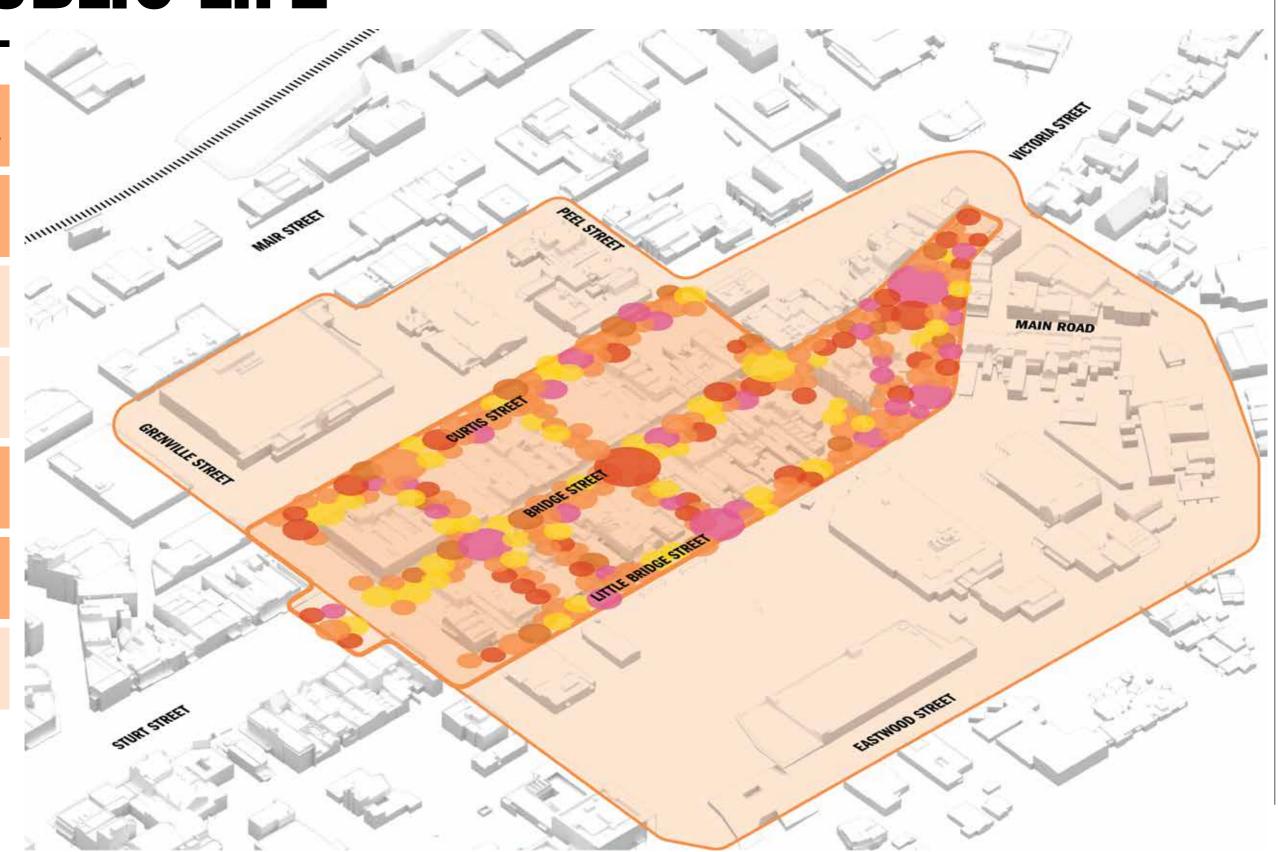

### STRENGTHEN KEY CONNECTIONS

#### **KEY MOVES**

**Create a precinct that prioritises pedestrians** 

Stitch Bridge Street back into Ballarat

**Ensure the precinct** is easy to navigate

**Provide a series of gateway experiences** 

Tell the many important stories of the precinct

Define Bridge Street as the spine of the precinct