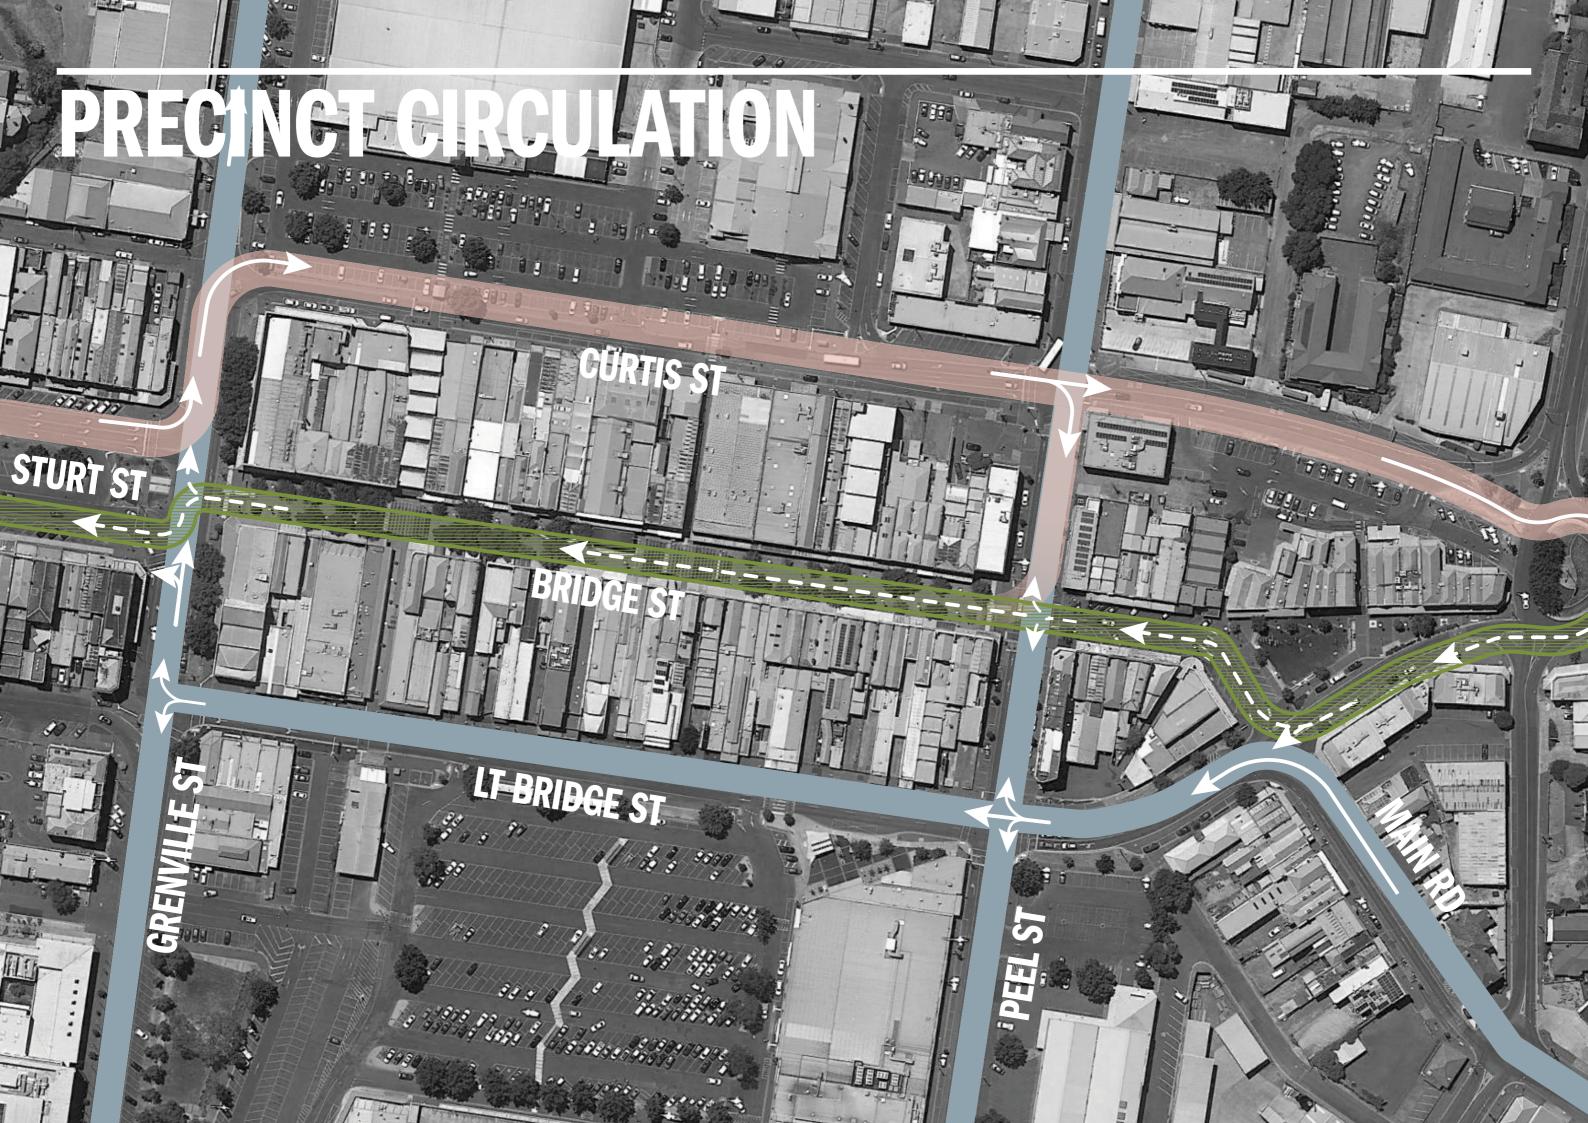

#### **KEY MOVES**

**Create a precinct that prioritises pedestrians** 

Stitch Bridge Street back into Ballarat

**Ensure the precinct** is easy to navigate

**Provide a series of gateway experiences** 

Tell the many important stories of the precinct

Define Bridge Street as the spine of the precinct