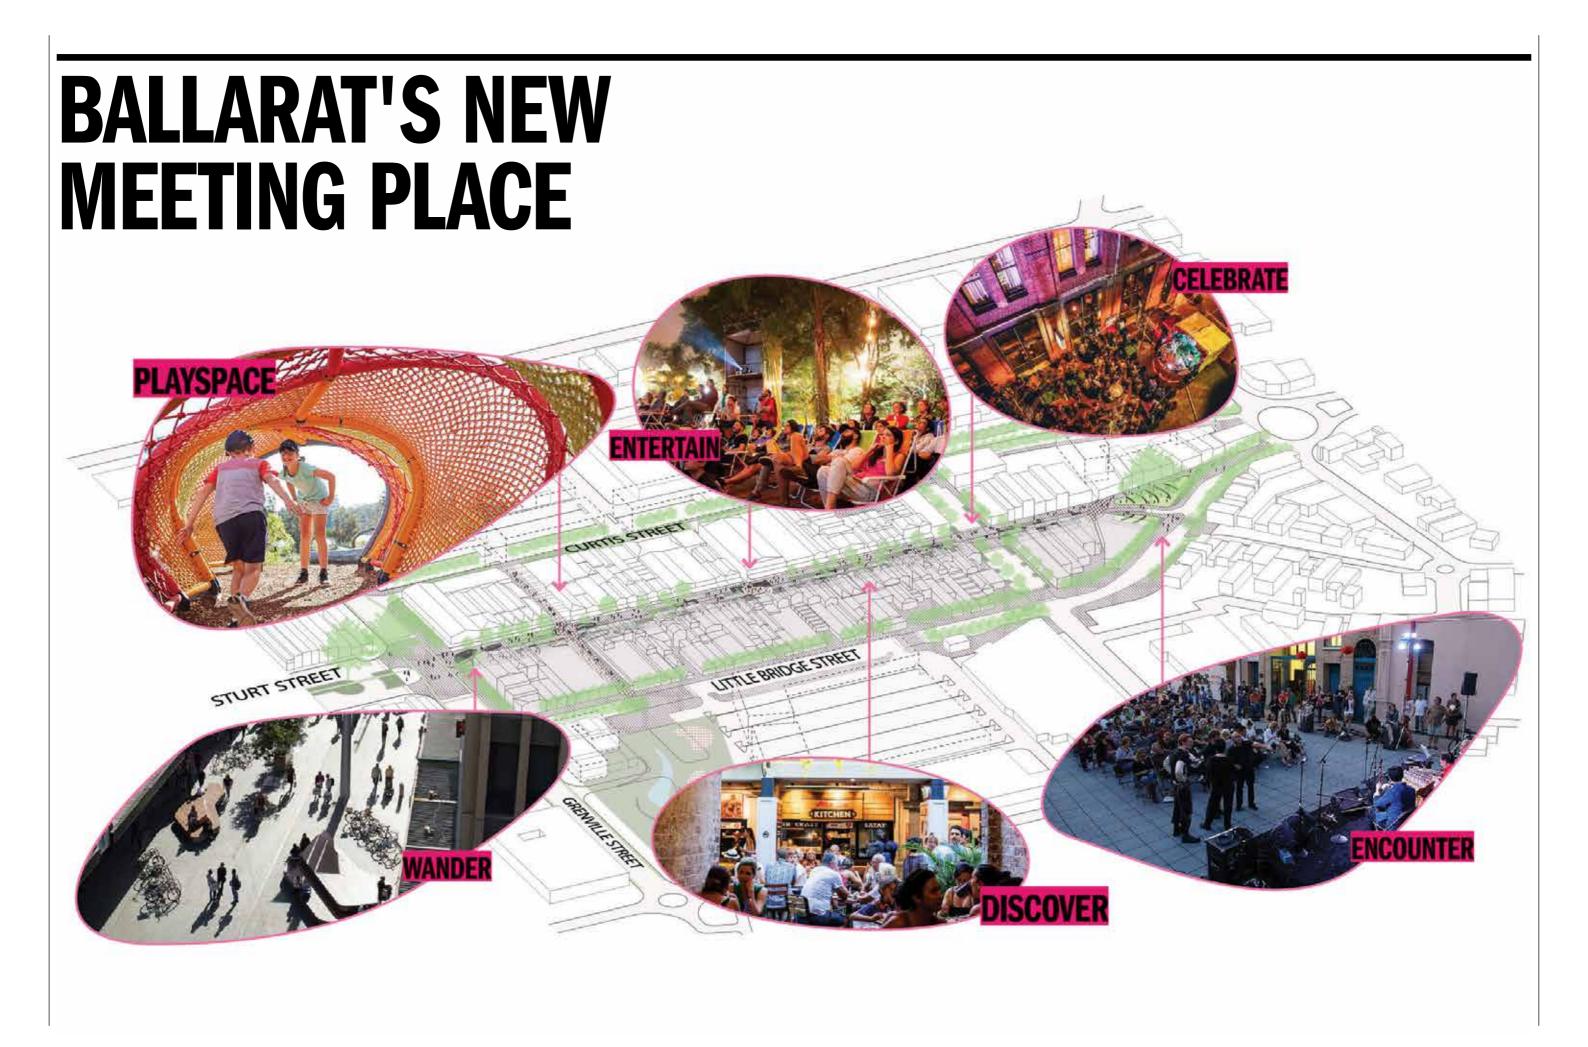

# CREATE A PLATFORM FOR PUBLIC LIFE

#### **KEY MOVES**

**Create a precinct that prioritises pedestrians** 

Stitch Bridge Street back into Ballarat

**Ensure the precinct** is easy to navigate

**Provide a series of gateway experiences** 

Tell the many important stories of the precinct

Define Bridge Street as the spine of the precinct