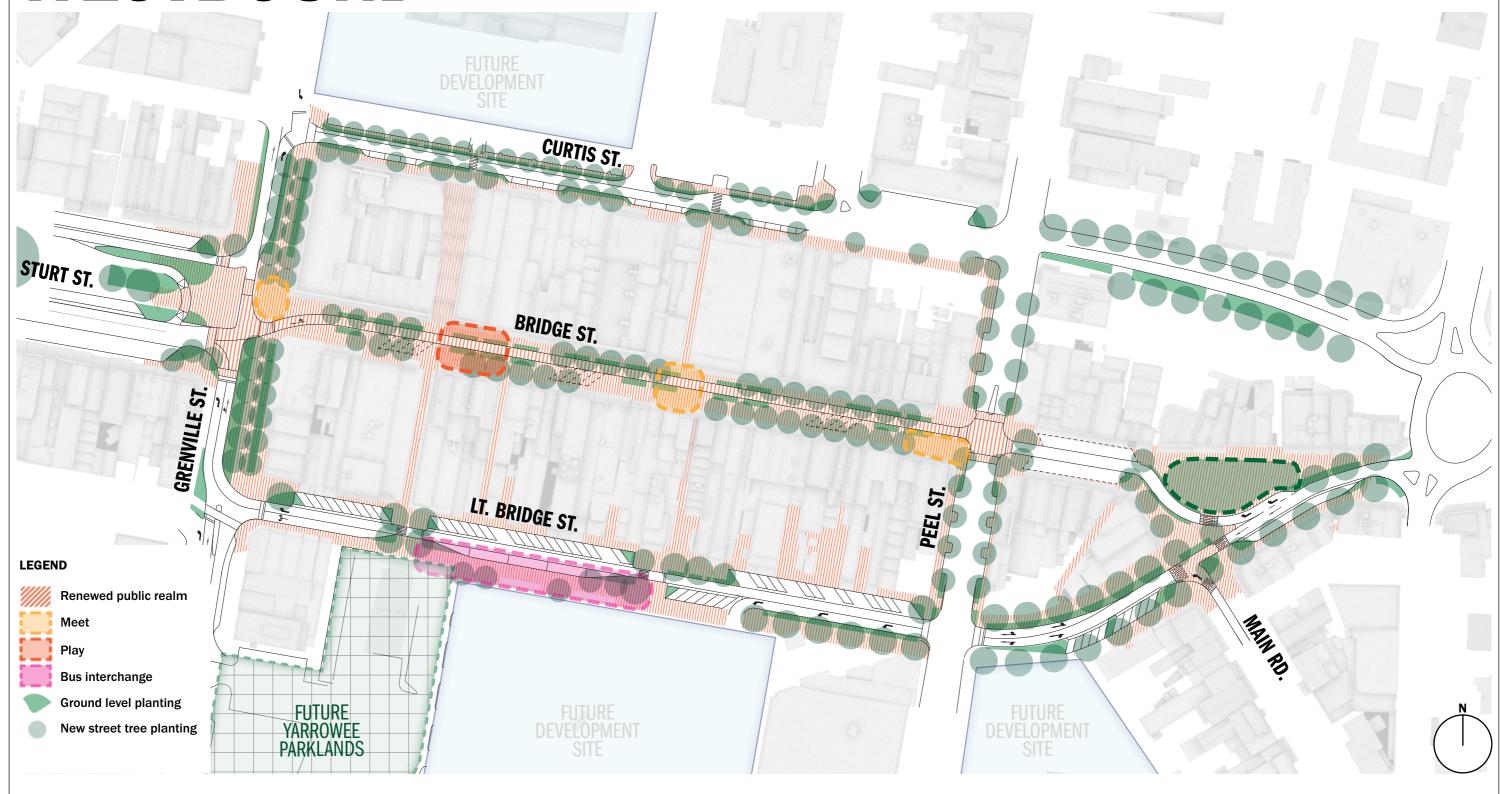

#### PRECINCT PLAN: Re-aligned entry to Little Bridge St New plaza/ on street dining space WESTBOUND Re-positioned centralized pedestrian crossing Consolidated bus bay configuration (opportunity to reduce 4 number down to one bay in future) **5** Double lane exit on to Grenville St New perennial garden beds & consolidated Boulevard **Tree Planting** CURTIS ST. LT. BRIDGE ST. GRENVILLE ST LT. BRIDGE ST. **LEGEND** Renewed public realm Meet Play Bus interchange **Ground level planting** Future design of the Yarrowee Parklands to consider buildings New street tree planting carparking, greenspace, playgrounds, walkways, bike paths. seating, tree planting etc to create a key CBD greenspace