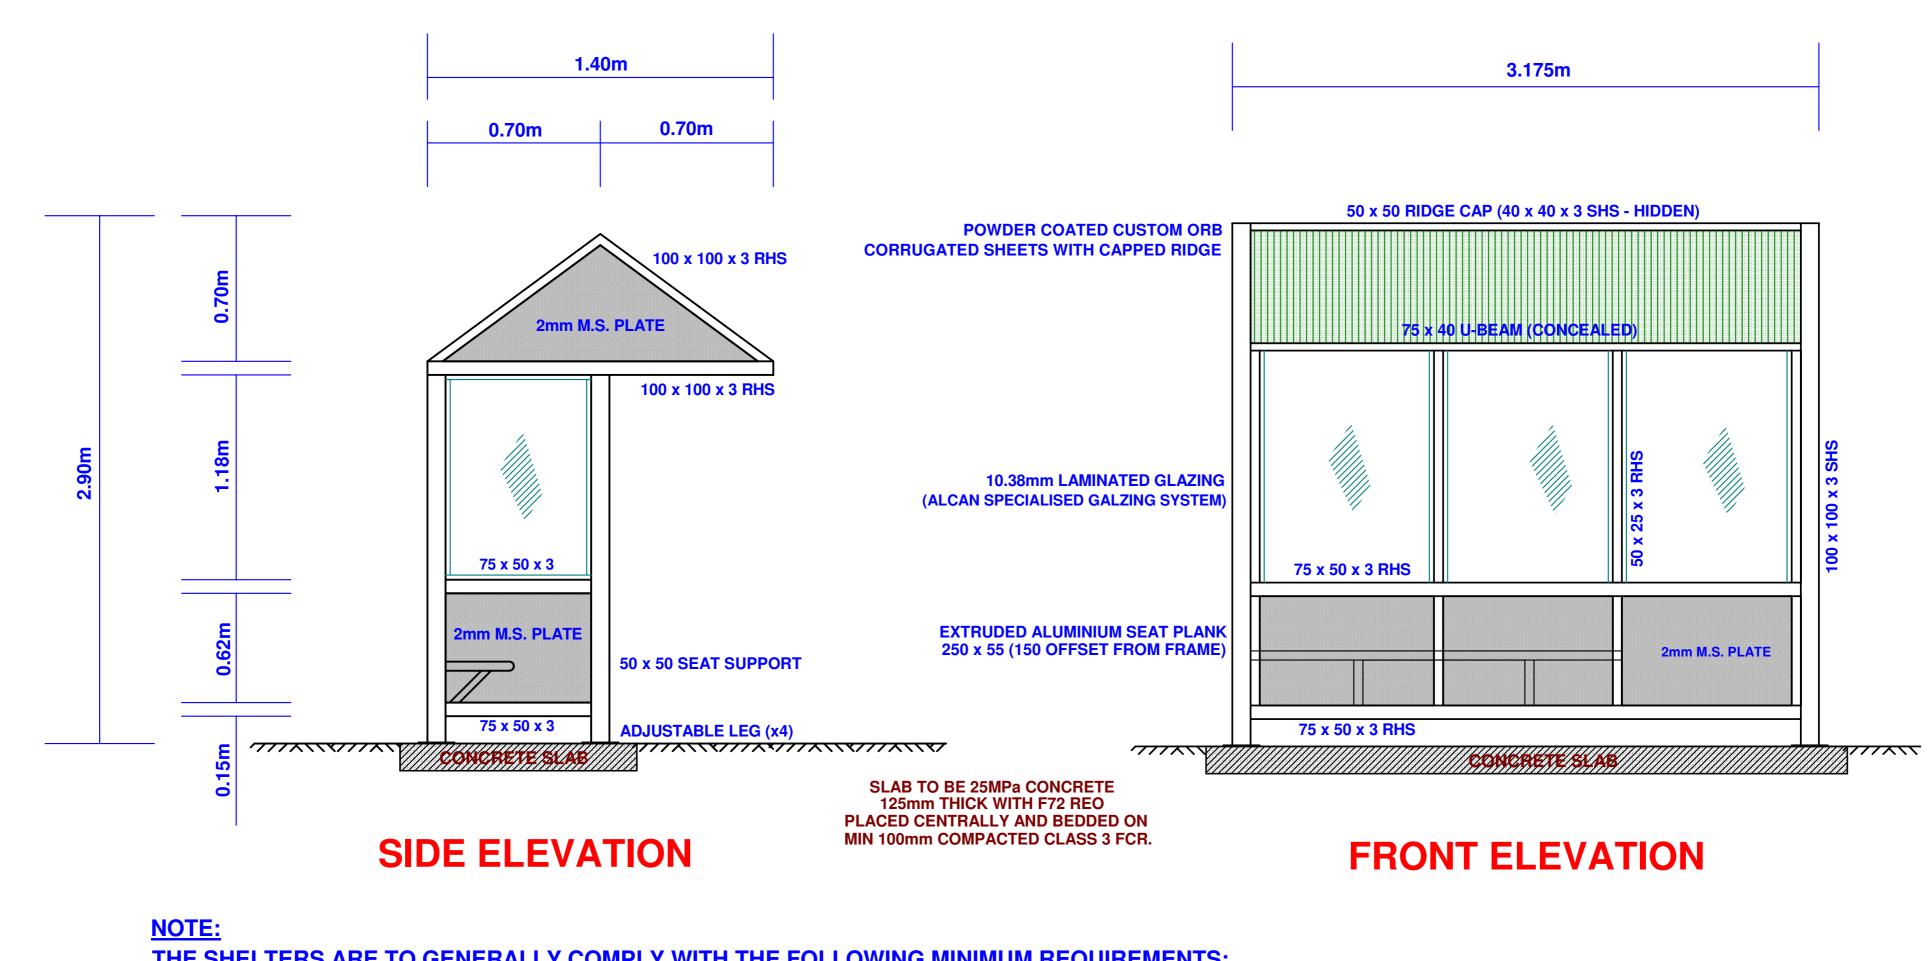

## THE SHELTERS ARE TO GENERALLY COMPLY WITH THE FOLLOWING MINIMUM REQUIREMENTS:

- 1. DIMENSIONS 3175(L) x 1400(W) x 2900(H) WITH 700 ENDWALLS.
- 2. GLAZING 10.38mm LAMINATED GLASS WITH ALCAN SPECIALISED GLAZING. TOP 2/3 - LAMINATED GLASS, BOTTOM 1/3 - STEEL PANEL
- 3. STRUCTURE STEEL SUPPORT COLUMNS 100 x 100 x 3 SHS

STEEL BEAMS - 75 x 50 x 3 RHS

STEEL VERTICAL STRUTS - 50 x 50/25 x 3 RHS STEEL PANEL INFILLS - 2mm M.S. PLATE

- 4. ROOF STRUCTURE STEEL MAIN FRAME 50 x 50 x 6 ANGLE. LATERAL BEAMS - 40 x 40 x 4 SHS
  - **CLADDING POWDER COATED CUSTOM ORB SHEETS** WITH RIDGE CAP.
- 5. STEEL COATING ALL STEEL TO BE HOT DIPPED GALVANISED PRE-GALV WELDS COATED WITH 'ORAPI' ZINC RICH COATING.
- 6. FIXING 6mm STEEL PLATES WITH (2)13mm HOLES FOR 12 x 75 DYNA BOLTS.

7. FINAL COATING - HERITAGE GREEN (WOODLAND GREY FOR CBA) HIGH FINISH

DOUBLE COATED EPOXY PAINT OR SIMILAR TO RESIST GRAFITTI AND TO MATCH EXISTING CITY OF BALLARAT SHELTERS.

- 8. DRAINAGE CONCEALED IN COLUMNS WITH DISCHARGE TO PAVEMENT.
- 9. SEATING ALCAN EXTRUDED ALUMINIUM PLANK APPROX 1830 LONG.
- 10. WHEELCHAIR SHELTER DIMENSIONS AND SEATING MUST PROVIDE MINIMUM SPACE OF 1300(L) x 800(W) FOR WHEELCHAIR AND

SIMILAR MOBILITY AIDS IN ACCORDANCE WITH

AS1428.2, 1992, CLAUSE 6.1.

- 11. SHELTER LEGS ALL LEGS OF BUS SHELTER TO BE ADJUSTABLE. (TO BE BOLTED TO CONCRETE AS PER ITEM 6 ABOVE)
- 12. STRIP FOOTINGS WHEN REQUIRED (x2) TO BE 1000 x 400 x 350(D).

FINISHED SURFACE MATERIAL TO CONCEAL CONCRETE FOUNDATION.

ISSUE AMENDMENT DATE EVERY CARE HAS BEEN TAKEN TO ENSURE THAT THE INFORMATION SHOWN ON THIS DRAWING IS ACCURATE HOWEVER SOME VARIATIONS FROM RECORDS MAY EXIST, AND COMPLETE ACCURACY CANNOT BE GUARANTEED.