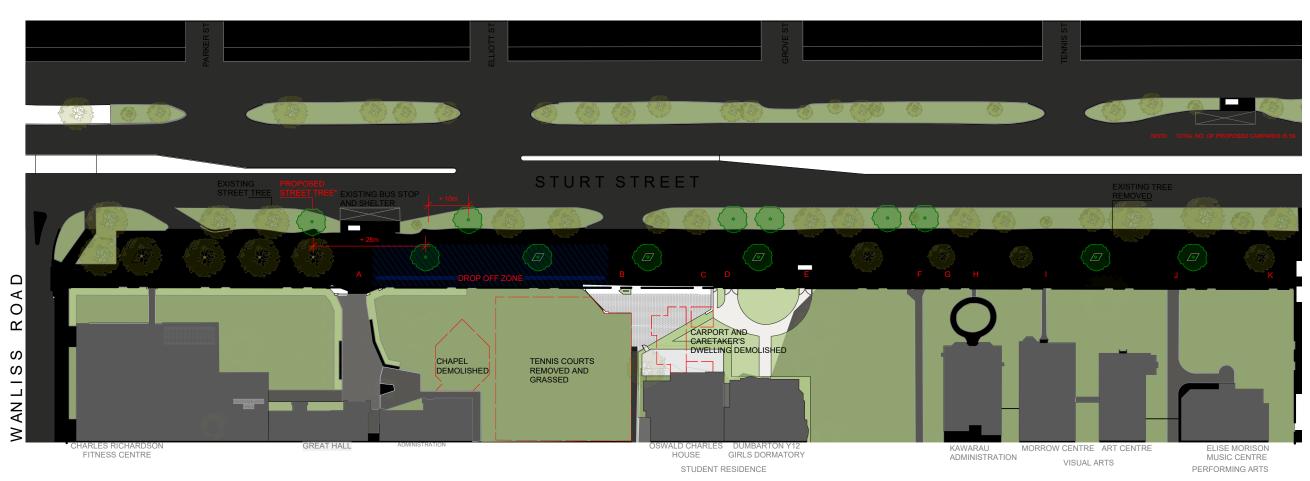

6.2.2 Planning Delegated Committee Meeting

**Project 2 Sturt Street Interface** 

This project includes;

- Upgraded parking off Sturt Street service road and removal of highlighted crossovers •
- New street trees planted along campus frontage and median strip on south of Sturt Street
  - New pavement laid in main entry forecourt •
- Existing chapel, tennis courts and caretaker's dwelling removed and new major campus entry point established •

Ballarat Clarendon College Project No. 19-016 Sturt Street Interface TOWN PLANNING Drawn WBa Date 30-03-21 Scale 1:400@A1 Revision 6 1:800@A3

Master Plan

**Proposed and Existing** 