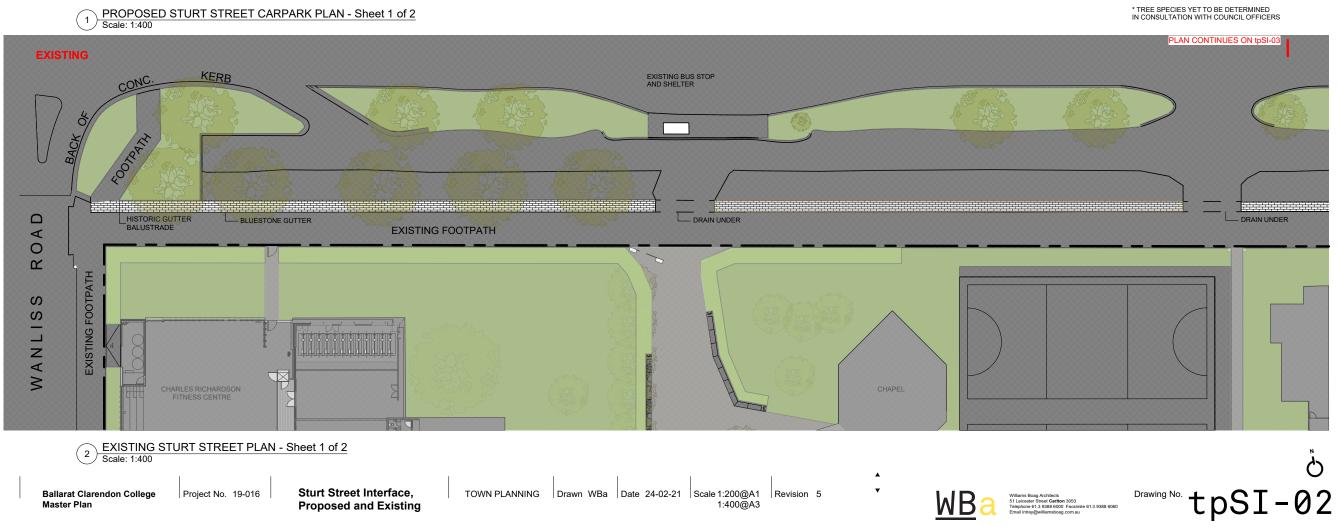

6.2.2 Planning Delegated Committee Meeting

**Project 2 Sturt Street Interface** 

This project includes;

- Upgraded parking off Sturt Street service road and removal of highlighted crossovers •
- New street trees planted along campus frontage and median strip on south of Sturt Street
  - New pavement laid in main entry forecourt •
- Existing chapel, tennis courts and caretaker's dwelling removed and new major campus entry point established •

PROPOSED STURT STREET CARPARK PLAN
Scale: 1:800

## CROSSOVERS

| Crossover | Width        | Use        | Status |
|-----------|--------------|------------|--------|
| Α         | 7.4m x 1.2m  | Vehicle    | Retain |
| В         | 7.4m x 1.2m  | Vehicle    | Retain |
| С         | 3.64m x 1.2m | Vehicle    | Remove |
| D         | 3.64m x 1.2m | Vehicle    | Retain |
| E         | 3.67m x 1.2m | Vehicle    | Retain |
| F         | 3.6m x 1.2m  | Vehicle    | Retain |
| G         | 3.6m x 1.2m  | Vehicle    | Remove |
| Н         | 1.2m x 1.2m  | Pedestrian | Remove |
| I         | 1.2m x 1.2m  | Pedestrian | Remove |
| J         | 3.75m x 1.2m | Vehicle    | Retain |
| K         | 1.15m x 1.2m | Pedestrian | Remove |

Ballarat Clarendon College Project No. 19-016 Sturt Street Interface TOWN PLANNING Drawn WBa Date 30-03-21 Scale 1:400@A1 Revision 6 1:800@A3

Master Plan

**Proposed and Existing** 