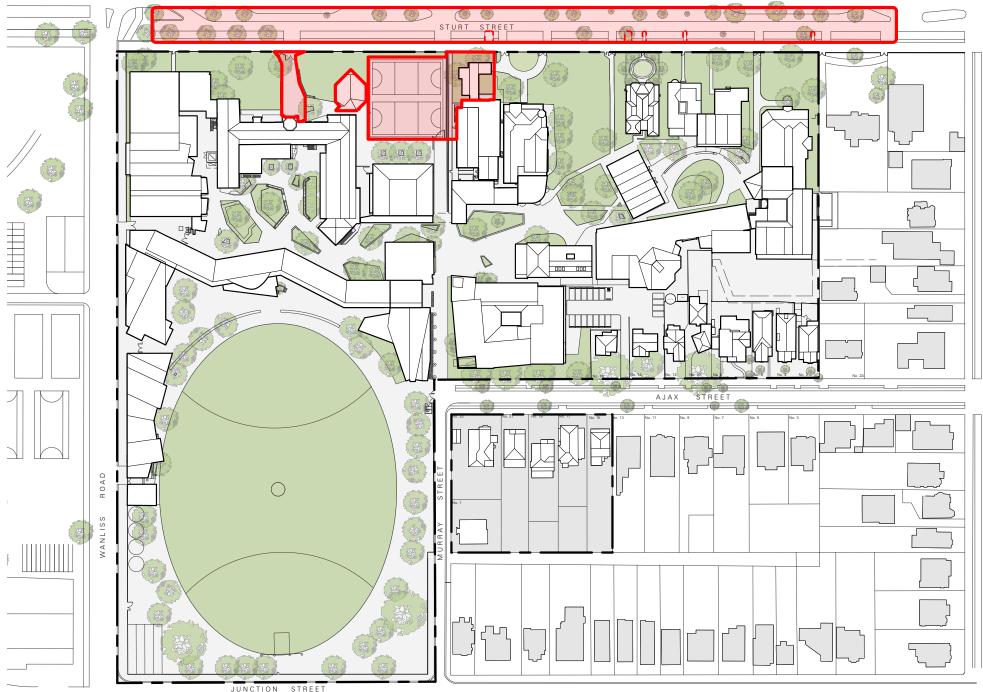

6.2.2 Planning Delegated Committee Meeting

**Project 2 Sturt Street Interface** 

This project includes;

- Upgraded parking off Sturt Street service road and removal of highlighted crossovers •
- New street trees planted along campus frontage and median strip on south of Sturt Street
  - New pavement laid in main entry forecourt •
- Existing chapel, tennis courts and caretaker's dwelling removed and new major campus entry point established •

Project 2 Location Plan TOWN PLANNING Drawn WBa Date 23-02-21 Scale NTS Ballarat Clarendon College

Williams Boog Architects
51 Leicester Street Carlton 3053
Tendel intergreen 613 3988 6000
Tendel intergreen files 3988 6000
Tendel intergreen