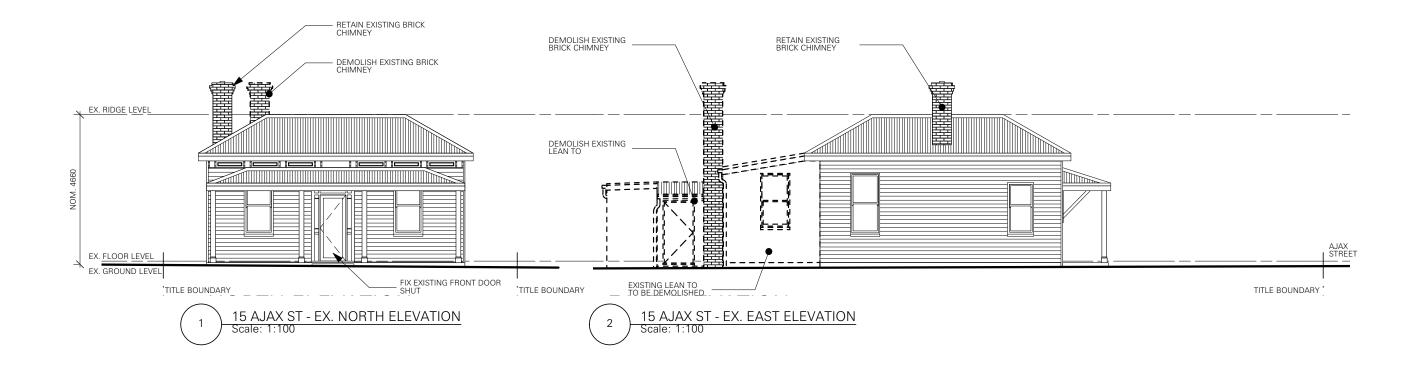

## **Project 3** Active Open Space

This project includes;

- An all-weather playing field •
- Health and Physical Education Centre •
- Relocation of #19 Ajax Street to #17 Ajax Street to link with #15 Ajax Street and conversion of combined building •