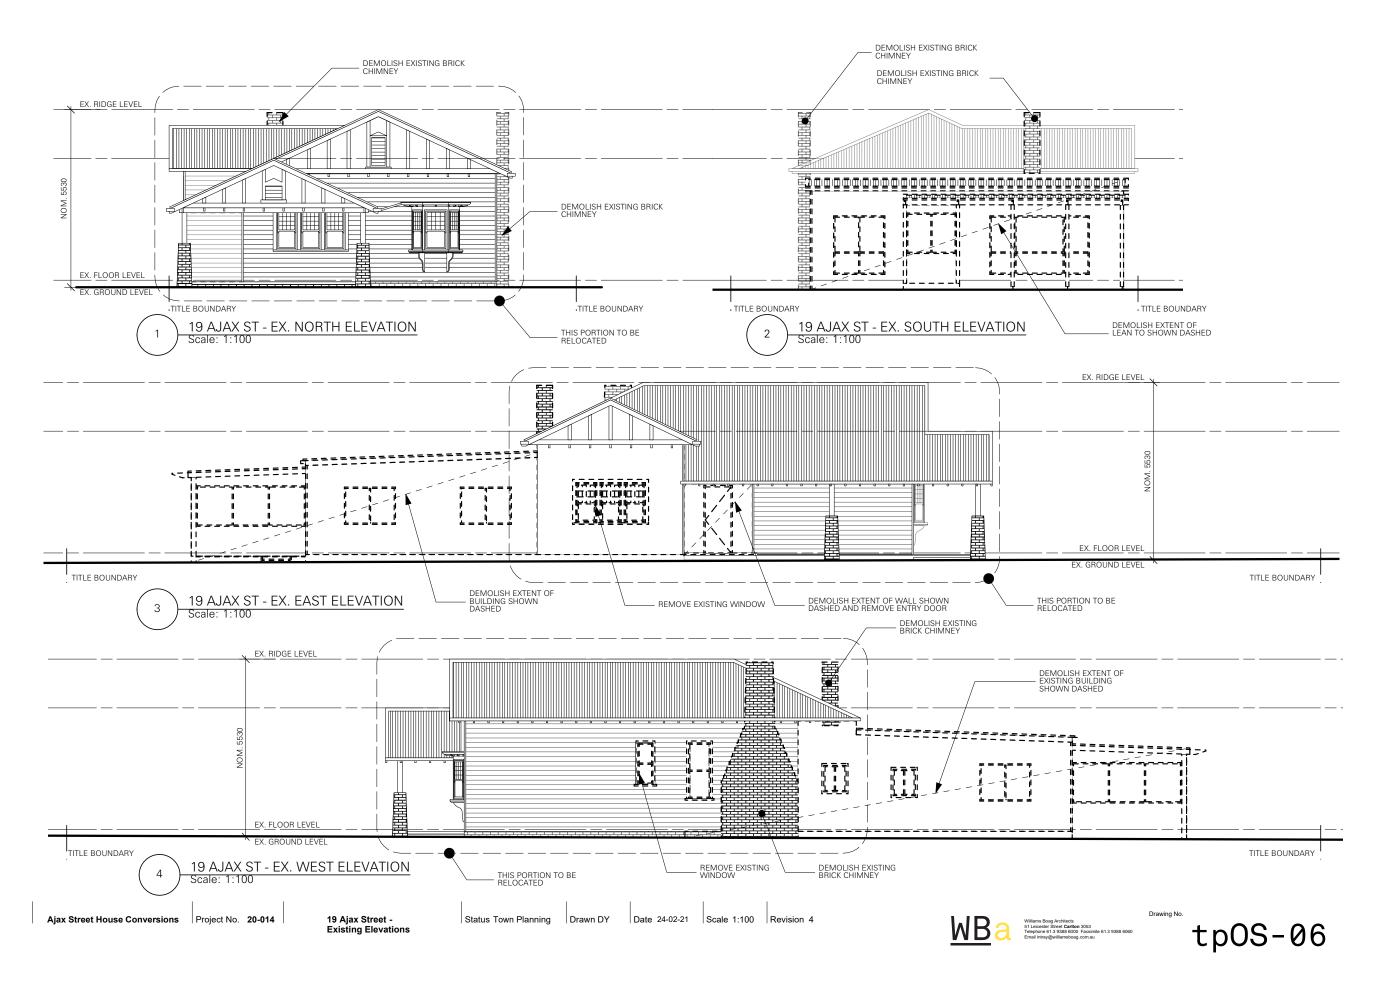

## **Project 3** Active Open Space

This project includes;

- An all-weather playing field •
- Health and Physical Education Centre •
- Relocation of #19 Ajax Street to #17 Ajax Street to link with #15 Ajax Street and conversion of combined building •