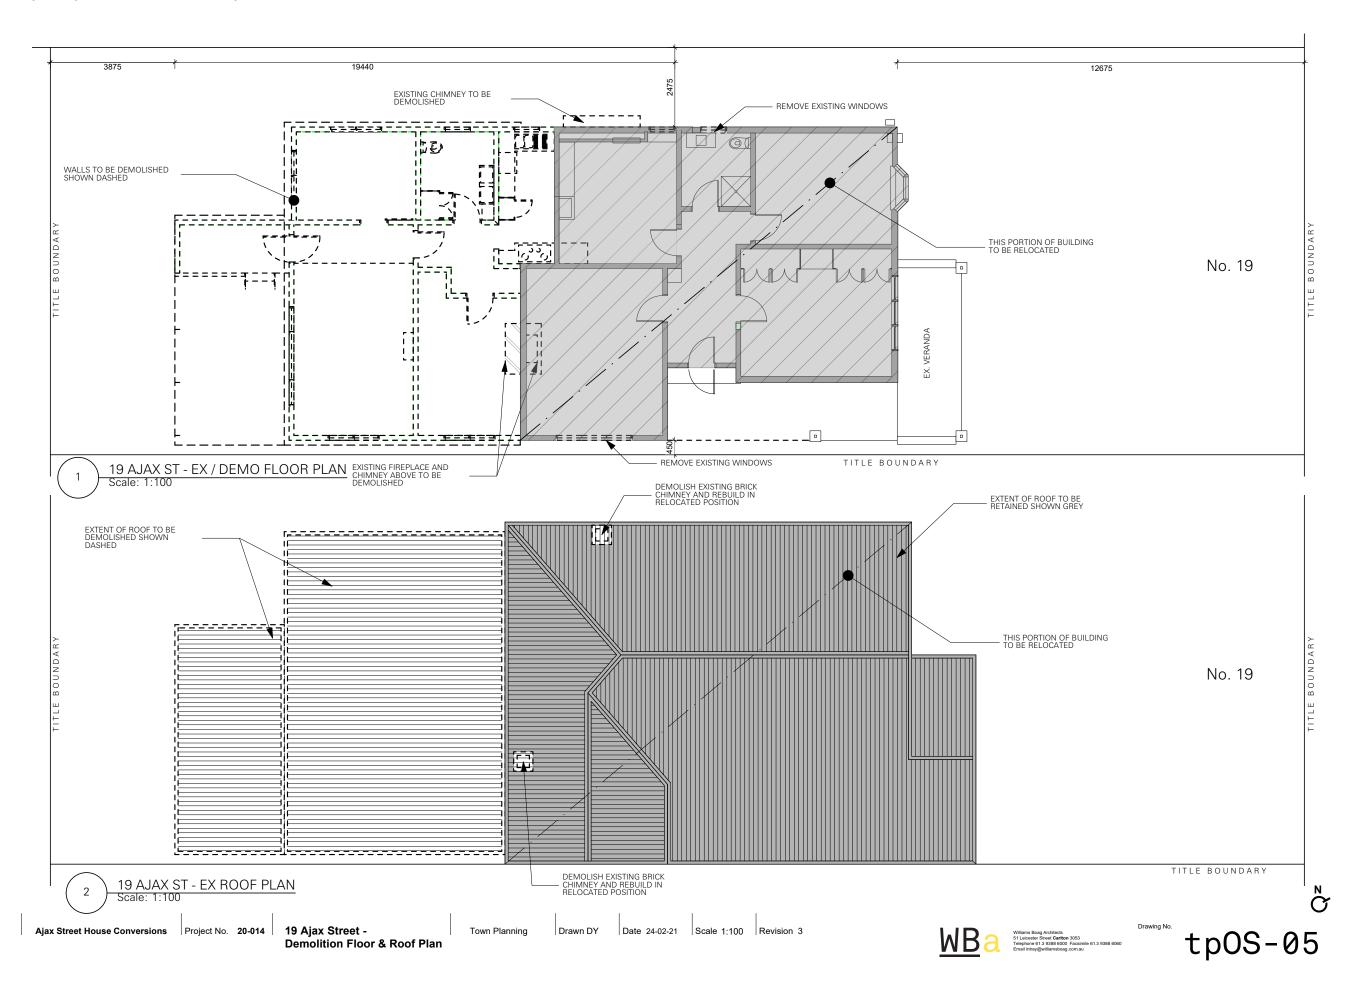

## **Project 3** Active Open Space

This project includes;

- An all-weather playing field •
- Health and Physical Education Centre •
- Relocation of #19 Ajax Street to #17 Ajax Street to link with #15 Ajax Street and conversion of combined building •