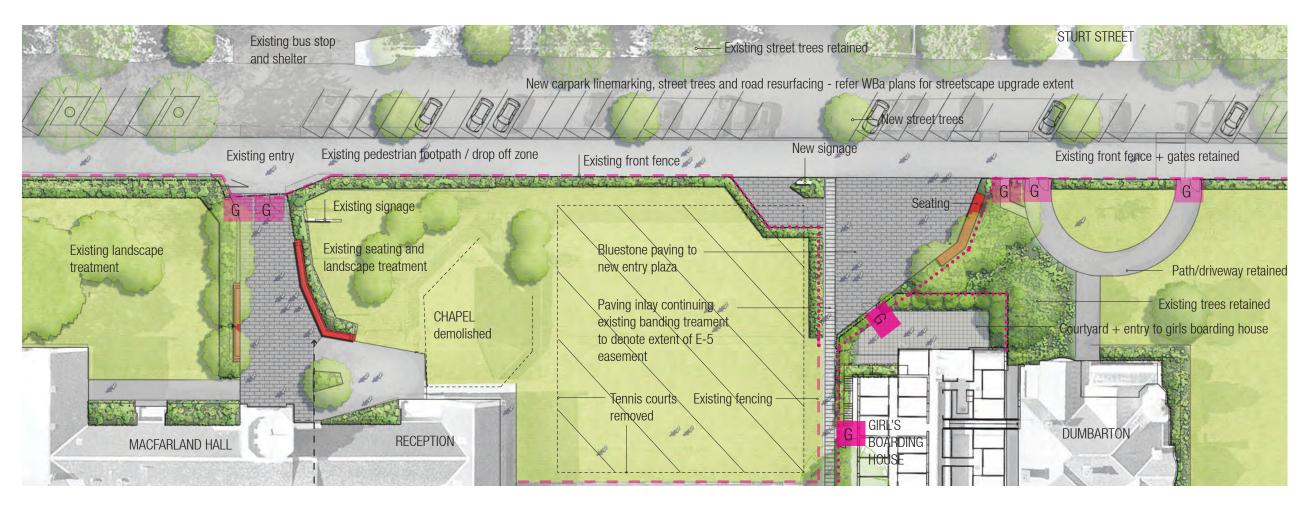

6.2.2 Planning Delegated Committee Meeting

**Project 2 Sturt Street Interface** 

This project includes;

- Upgraded parking off Sturt Street service road and removal of highlighted crossovers •
- New street trees planted along campus frontage and median strip on south of Sturt Street
  - New pavement laid in main entry forecourt •
- Existing chapel, tennis courts and caretaker's dwelling removed and new major campus entry point established •

Ballarat Clarendon College Project No. 19-016 Sturt Street Interface TOWN PLANNING Drawn WBa Date 30-03-21 Scale 1:400@A1 Revision 6 1:800@A3

Master Plan

**Proposed and Existing** 