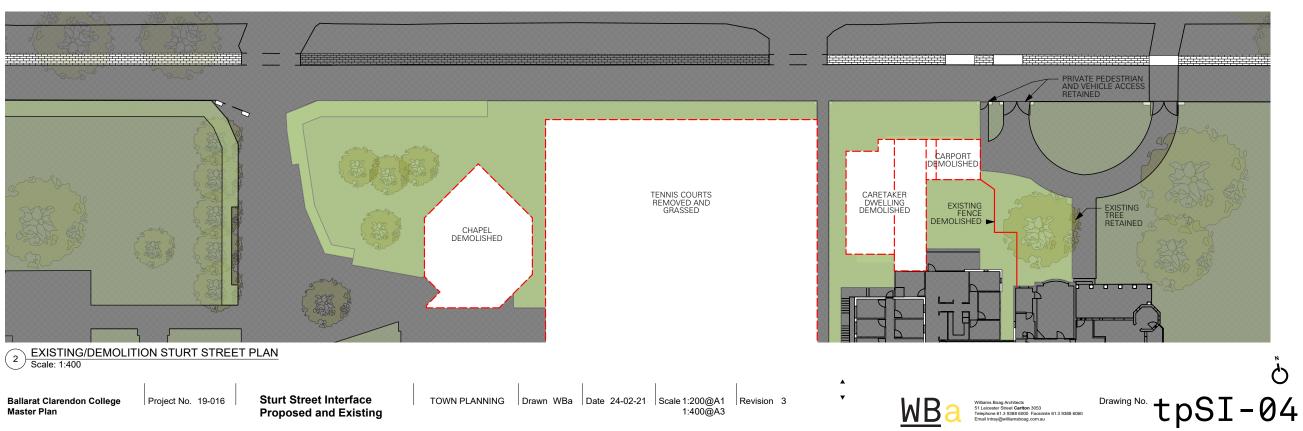

6.2.2 Planning Delegated Committee Meeting

**Project 2 Sturt Street Interface** 

This project includes;

- Upgraded parking off Sturt Street service road and removal of highlighted crossovers •
- New street trees planted along campus frontage and median strip on south of Sturt Street
  - New pavement laid in main entry forecourt •
- Existing chapel, tennis courts and caretaker's dwelling removed and new major campus entry point established •

Ballarat Clarendon College Project No. 19-016 Sturt Street Interface TOWN PLANNING Drawn WBa Date 30-03-21 Scale 1:400@A1 Revision 6 1:800@A3

Master Plan

**Proposed and Existing** 