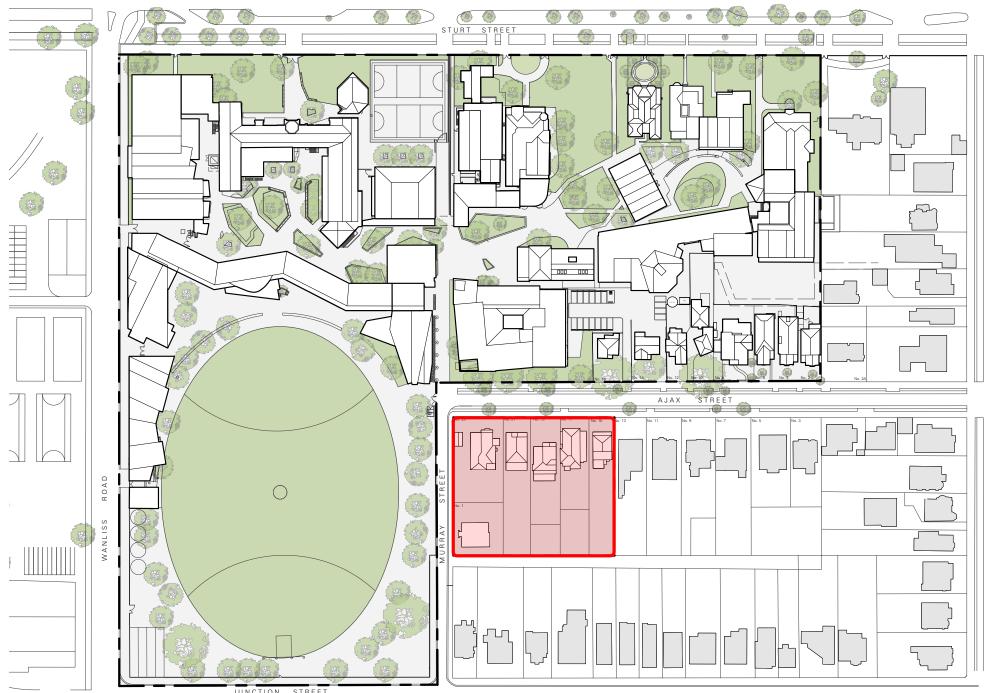

## **Project 3** Active Open Space

This project includes;

- An all-weather playing field •
- Health and Physical Education Centre •
- Relocation of #19 Ajax Street to #17 Ajax Street to link with #15 Ajax Street and conversion of combined building •

Ballarat Clarendon College Master Plan

Project No. 19-016

Project 3 Location Plan

TOWN PLANNING

Drawn WBa

Date 23-02-21

Scale NTS

Revision 4

Project No. 19-016

Project 1 Scale NTS

Project No. 19-016

Project 3 Location Plan

Town Planning

Drawn WBa

Date 23-02-21

Drawing No. tpOS-000