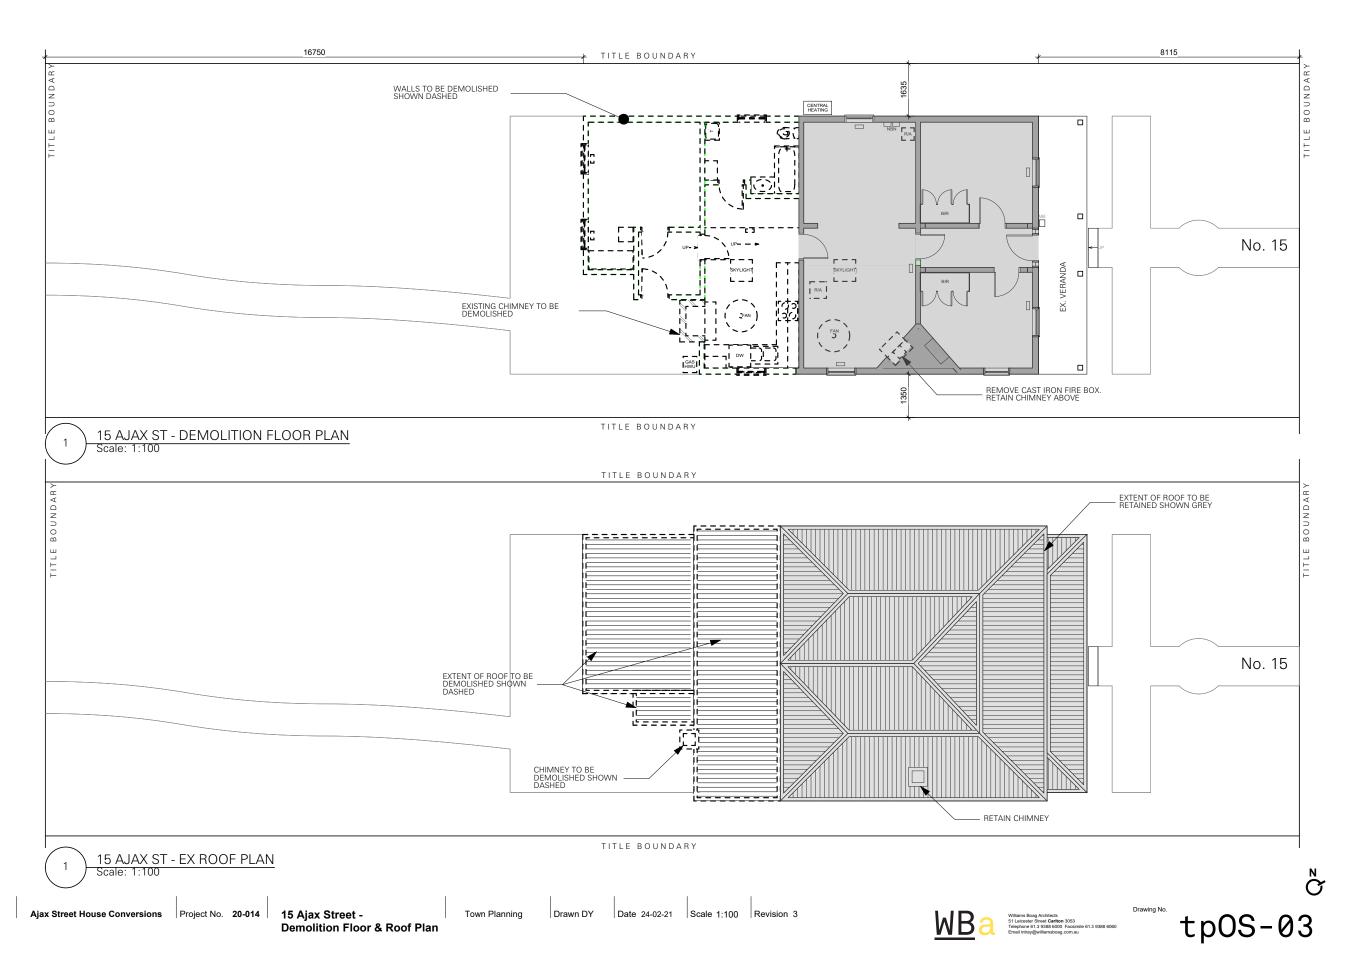

## **Project 3** Active Open Space

This project includes;

- An all-weather playing field •
- Health and Physical Education Centre •
- Relocation of #19 Ajax Street to #17 Ajax Street to link with #15 Ajax Street and conversion of combined building •