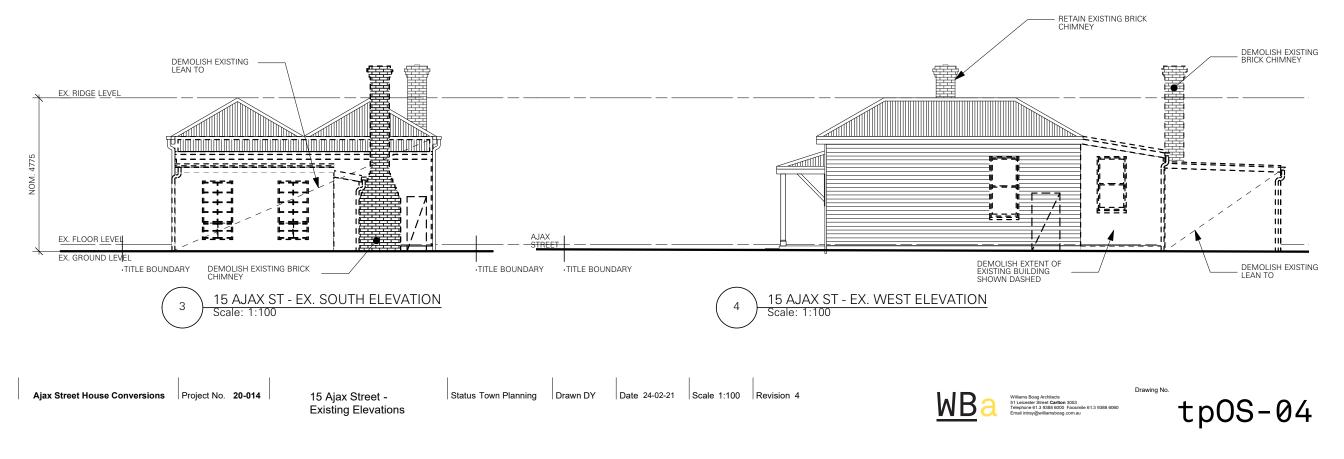

## **Project 3** Active Open Space

This project includes;

- An all-weather playing field •
- Health and Physical Education Centre •
- Relocation of #19 Ajax Street to #17 Ajax Street to link with #15 Ajax Street and conversion of combined building •