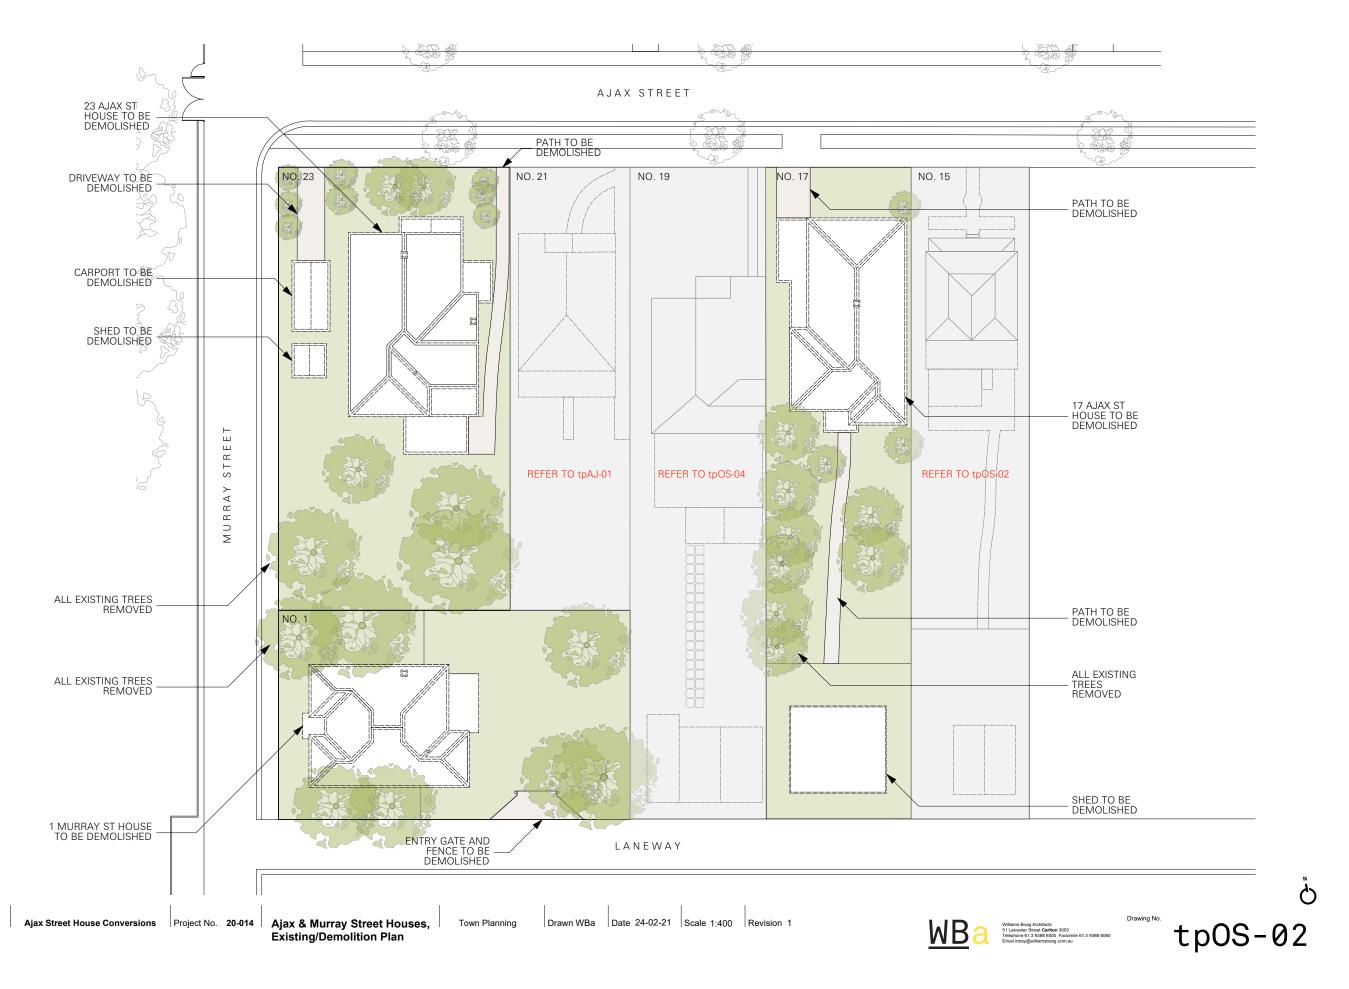

## **Project 3** Active Open Space

This project includes;

- An all-weather playing field •
- Health and Physical Education Centre •
- Relocation of #19 Ajax Street to #17 Ajax Street to link with #15 Ajax Street and conversion of combined building •

Ballarat Clarendon College Master Plan

Project No. 19-016

Project 3 Location Plan

TOWN PLANNING

Drawn WBa

Date 23-02-21

Scale NTS

Revision 4

Project No. 19-016

Project 1 Scale NTS

Project No. 19-016

Project 3 Location Plan

Town Planning

Drawn WBa

Date 23-02-21

Drawing No. tpOS-000