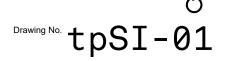

PROPOSED STURT STREET CARPARK PLAN
Scale: 1:800

## CARPARKS

| Zone                           | No. of Carparks          | Dimensions               |
|--------------------------------|--------------------------|--------------------------|
| Total Carparks to<br>be Sealed | 59                       | 5.4m x 2.6m<br>(Typical) |
| Accessible<br>Carparks         | 3 Dedicated, 2<br>Shared | 5.4m x 2.4m              |
| Drop Off Zone                  | 15                       | 5.4m x 2.8m              |
| Non-Drop Off<br>Zone           | 44                       | 5.4m x 2.6m              |
|                                |                          |                          |

## TREE PLOTS

|  | Trees                                    | No. of Tree Plots | Dimensions                                              |
|--|------------------------------------------|-------------------|---------------------------------------------------------|
|  | Existing West<br>Trees Along<br>Frontage | 4                 | 3.5m x 3.5m<br>(allows 1.2m<br>clearance from<br>trunk) |
|  | Existing East<br>Trees Along<br>Frontage | 4                 | 1.5m x 1.5m                                             |
|  | Proposed Trees<br>Along Frontage         | 6                 | 2.0m x 2.0m                                             |
|  |                                          |                   |                                                         |

## CROSSOVERS

| Crossover | Width        | Use        | Status |
|-----------|--------------|------------|--------|
| Α         | 7.4m x 1.2m  | Vehicle    | Retain |
| В         | 7.4m x 1.2m  | Vehicle    | Retain |
| С         | 3.64m x 1.2m | Vehicle    | Remove |
| D         | 3.64m x 1.2m | Vehicle    | Retain |
| E         | 3.67m x 1.2m | Vehicle    | Retain |
| F         | 3.6m x 1.2m  | Vehicle    | Retain |
| G         | 3.6m x 1.2m  | Vehicle    | Remove |
| Н         | 1.2m x 1.2m  | Pedestrian | Remove |
| I         | 1.2m x 1.2m  | Pedestrian | Remove |
| J         | 3.75m x 1.2m | Vehicle    | Retain |
| K         | 1.15m x 1.2m | Pedestrian | Remove |