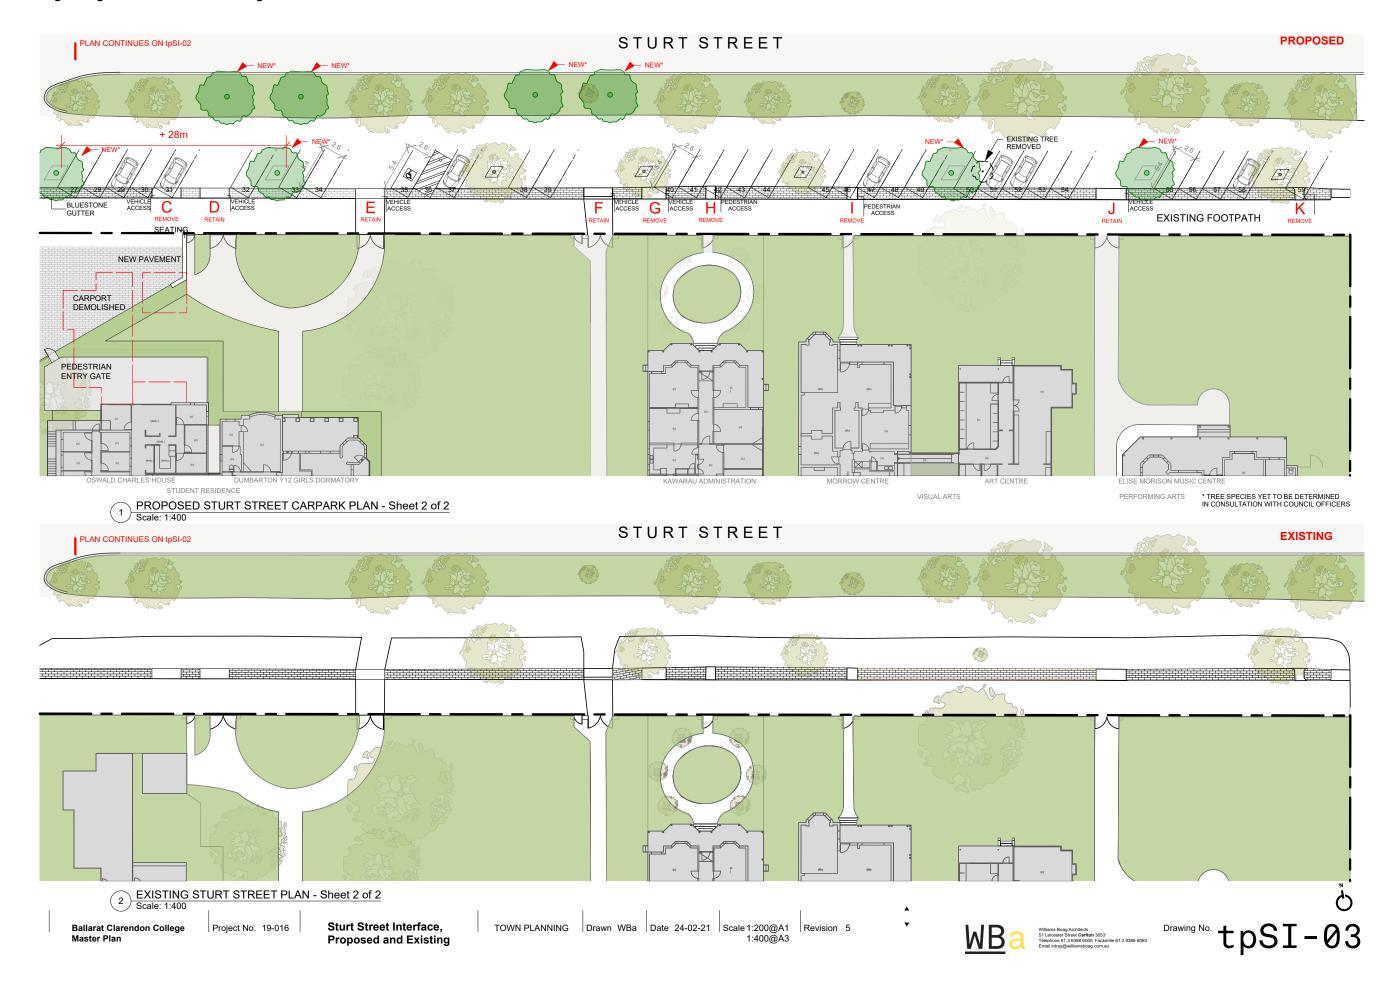

6.2.2 Planning Delegated Committee Meeting

**Project 2 Sturt Street Interface** 

This project includes;

- Upgraded parking off Sturt Street service road and removal of highlighted crossovers •
- New street trees planted along campus frontage and median strip on south of Sturt Street
  - New pavement laid in main entry forecourt •
- Existing chapel, tennis courts and caretaker's dwelling removed and new major campus entry point established •

PROPOSED STURT STREET CARPARK PLAN
Scale: 1:800

## CROSSOVERS

| Crossover | Width        | Use        | Status |
|-----------|--------------|------------|--------|
| Α         | 7.4m x 1.2m  | Vehicle    | Retain |
| В         | 7.4m x 1.2m  | Vehicle    | Retain |
| С         | 3.64m x 1.2m | Vehicle    | Remove |
| D         | 3.64m x 1.2m | Vehicle    | Retain |
| E         | 3.67m x 1.2m | Vehicle    | Retain |
| F         | 3.6m x 1.2m  | Vehicle    | Retain |
| G         | 3.6m x 1.2m  | Vehicle    | Remove |
| Н         | 1.2m x 1.2m  | Pedestrian | Remove |
| I         | 1.2m x 1.2m  | Pedestrian | Remove |
| J         | 3.75m x 1.2m | Vehicle    | Retain |
| K         | 1.15m x 1.2m | Pedestrian | Remove |

Ballarat Clarendon College Project No. 19-016 Sturt Street Interface TOWN PLANNING Drawn WBa Date 30-03-21 Scale 1:400@A1 Revision 6 1:800@A3

Master Plan

**Proposed and Existing** 