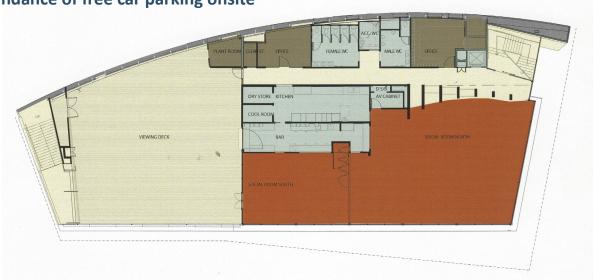

# **FUNCTION SPACE FEATURES**

- Internal function space can be divided into two separate spaces
- External deck, which can be enclosed and temperature controlled
- Fully licensed Bar which can service both the function space and the deck
- FREE wi-fi
- Projector and large screen, 7 TV screens and 3 separate HDMI connection points
- Wireless microphones; Lectern
- Surround Sound in the function space and on the deck
- Disability Access via lift
- Natural light with electronic blinds and temperature controlled environment
- Commercial kitchen, including crockery and cutlery
- Abundance of free car parking onsite