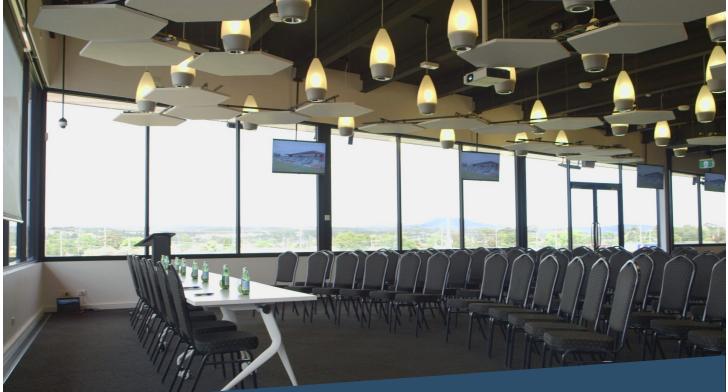

## **READY TO HOST YOUR NEXT EVENT**

The function space allows multi-purpose use with the design lending itself to an array of entertainment and business needs.

- Weddings
- Family Celebrations
- Sporting Club Presentations
- School Events
- Conferences
- Product launches
- Forums
- Corporate Dinners
- Interactive Learning Sessions
- And much more

# **FUNCTION SPACE FEATURES**

- Internal function space can be divided into two separate spaces
- External deck, which can be enclosed and temperature controlled
- Fully licensed Bar which can service both the function space and the deck
- FREE wi-fi
- Projector and large screen, 7 TV screens and 3 separate HDMI connection points
- Wireless microphones; Lectern
- Surround Sound in the function space and on the deck
- Disability Access via lift
- Natural light with electronic blinds and temperature controlled environment
- Commercial kitchen, including crockery and cutlery
- Abundance of free car parking onsite